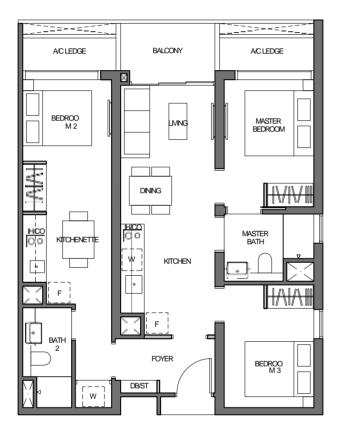

#### 2 - BEDROOM

TYPE B1 63 sq m / 678 sq ft

BLOCK 9 UNIT #03-04 TO #26-04 #03-10\* TO #26-10\*

\* - Mirror Image

The balcony shall not be enclosed. Only approved balcony screens are to be used. For illustration of the approved balcony screen, please refer to diagram annexed hereto as "Annexure A". All plans are subjected to amendments as may be approved by the relevant authorities. Floor areas are approximate measurements and are subjected to final survey. All RC Ledge (Reinforced Concrete Ledge) are excluded from strata area. BP Approval No. A1720-00020-2021-BP02 dated 17/03/2023

#### 2 - BEDROOM

TYPE B1-PH

77 sq m / 829 sq ft [inclusive of 14 sq m / 151 sq ft of void area (high ceiling)]

> BLOCK 9 UNIT #27-04 #27-10\*

DB - Distribution Board

The balcony shall not be enclosed. Only approved balcony screens are to be used. For illustration of the approved balcony screen, please refer to diagram annexed hereto as "Annexure A". All plans are subjected to amendments as may be approved by the relevant authorities. Floor areas are approximate measurements and are subjected to final survey. All RC Ledge (Reinforced Concrete Ledge) are excluded from strata area. BP Approval No. A1720-00020-2021-BP02 dated 17/03/2023