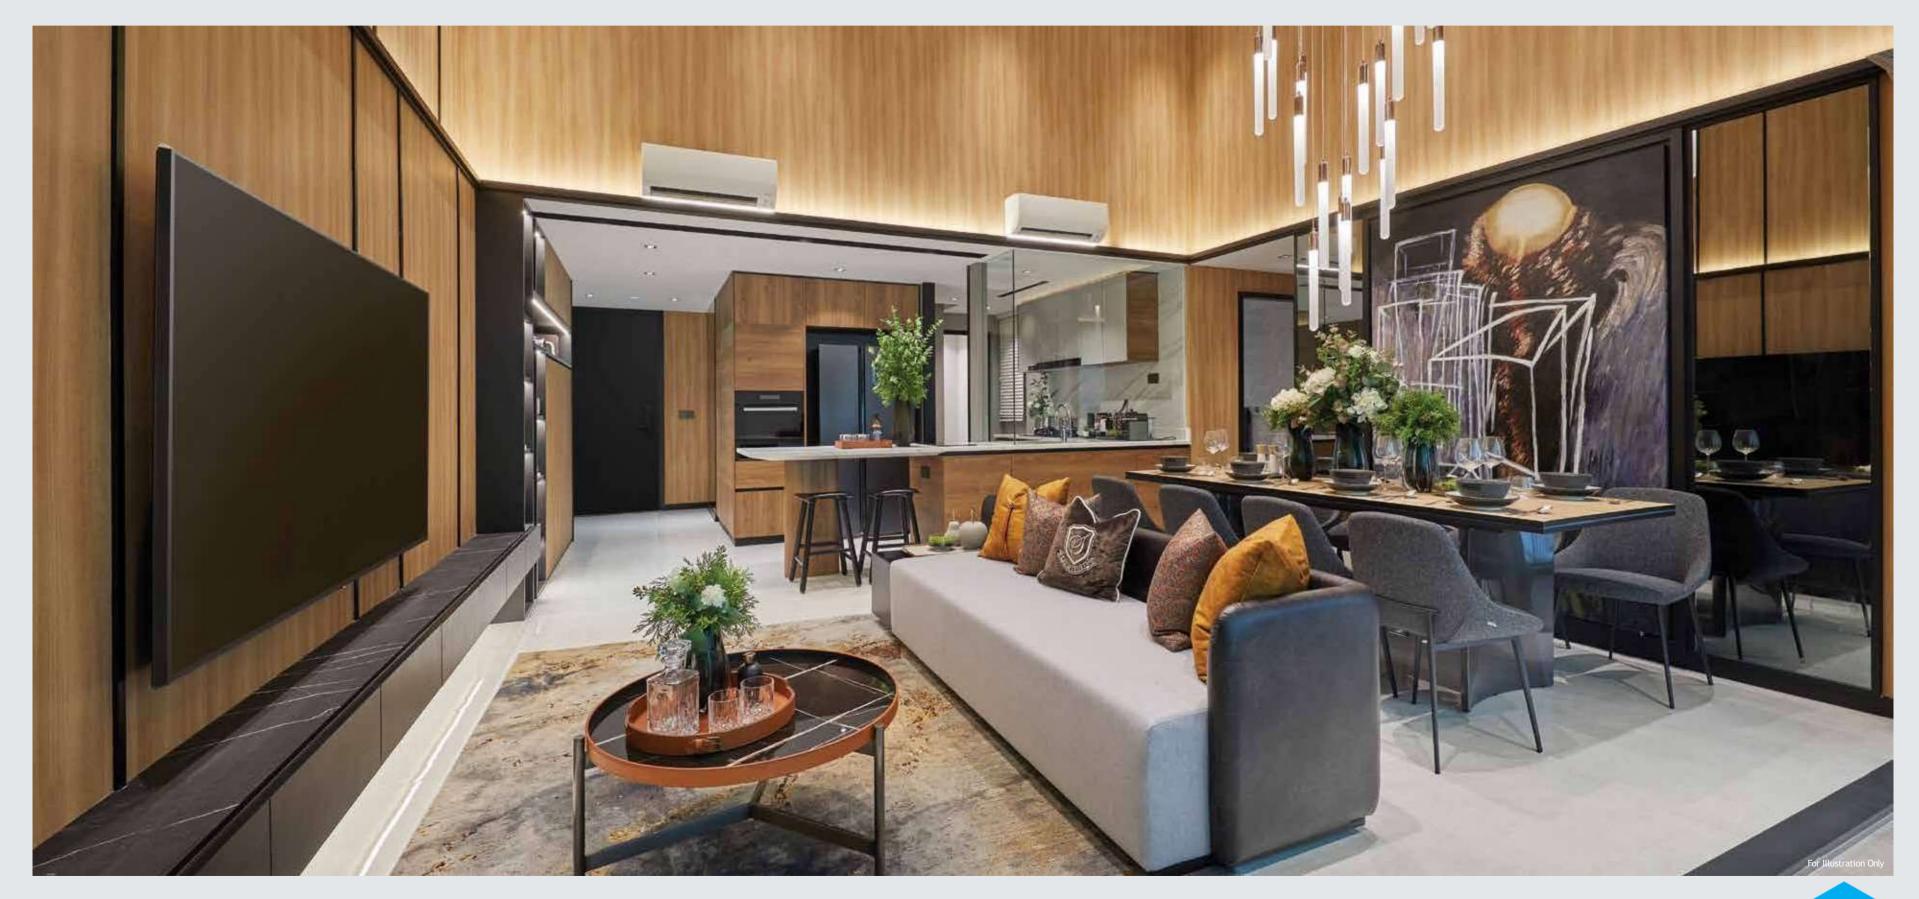

## **EVERY TURN REVEALS ETHEREAL COMFORTS**

Space, Place, Materials, These elements create the foundation for the 275 units cleverly curated for residents who prefer life in the innovation lane. Fittings and fixtures from Grohe and Geberit help create an atmosphere of newness in luxurious surroundings.

#### **SMART INSIDE AND OUT**

Each unit at Blossoms by the Park is pre-wired for an integrated digital system, with in-built digital locks and smart kitchen appliances. Smart facilities integrate technology into your daily lives - bringing you convenience and ease, anytime you want it,