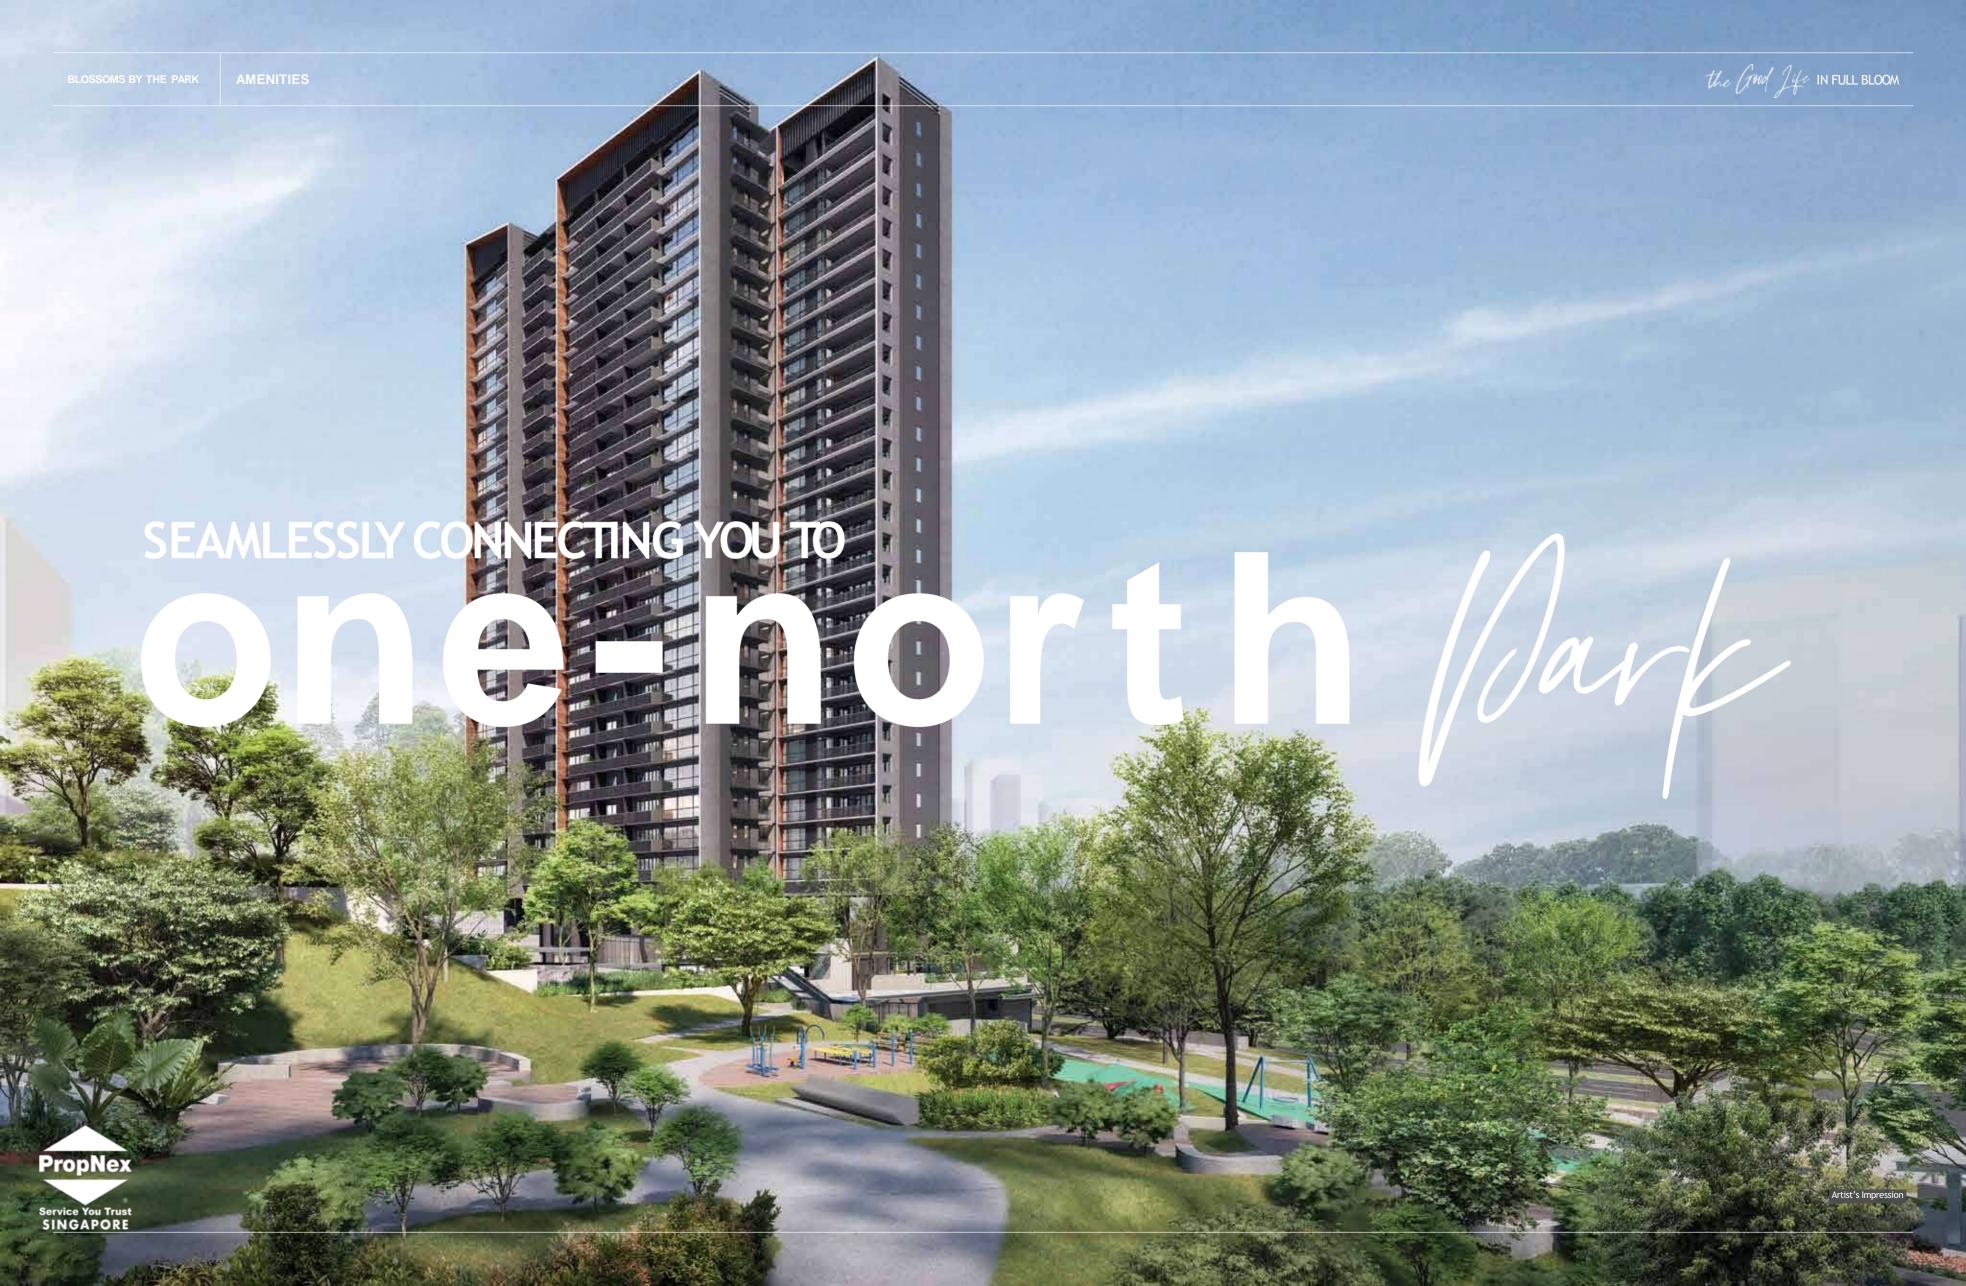

## EVERYWHERE

**EVERY TIME** 

the Good Jye in full bloom

FANTASTIC PROXIMITY TO A LIFE MADE EXTRAORDINARY

one-north is the glittering jewel of Singapore's innovation district. It is nothing short of perfect when it comes to connectivity and its nearness to destinations that make this address in District 5 highly sought after.

### A FOUNT OF CONNECTEDNESS

When it comes to transport connectivity, Blossoms by the Park provides proximity to major roads and MRT stations, with the CBD accessible via the Ayer Rajah Expressway in 15minutes. Ashort walk takes you to one-north or Buona Vista MRT stations, connecting you to the Circle and East-West Line.