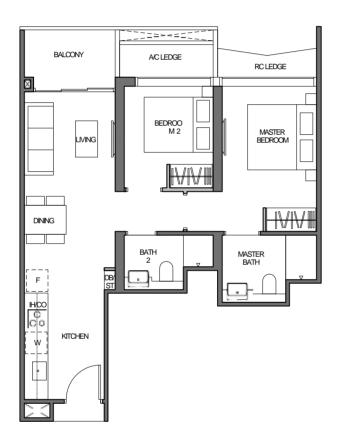

#### 2 - BEDROOM

TYPE B1 63 sq m / 678 sq ft

BLOCK 9 UNIT #03-04 TO #26-04 #03-10\* TO #26-10\*

\* - Mirror Image

The balcony shall not be enclosed. Only approved balcony screens are to be used. For illustration of the approved balcony screen, please refer to diagram annexed hereto as "Annexure A". All plans are subjected to amendments as may be approved by the relevant authorities. Floor areas are approximate measurements and are subjected to final survey. All RC Ledge (Reinforced Concrete Ledge) are excluded from strata area. BP Approval No. A1720-00020-2021-BP02 dated 17/03/2023

#### 2 - BEDROOM

TYPE B1-PH

77 sq m / 829 sq ft [inclusive of 14 sq m / 151 sq ft of void area (high ceiling)]

> BLOCK 9 UNIT #27-04 #27-10\*

DB - Distribution Board

The balcony shall not be enclosed. Only approved balcony screens are to be used. For illustration of the approved balcony screen, please refer to diagram annexed hereto as "Annexure A". All plans are subjected to amendments as may be approved by the relevant authorities. Floor areas are approximate measurements and are subjected to final survey. All RC Ledge (Reinforced Concrete Ledge) are excluded from strata area. BP Approval No. A1720-00020-2021-BP02 dated 17/03/2023