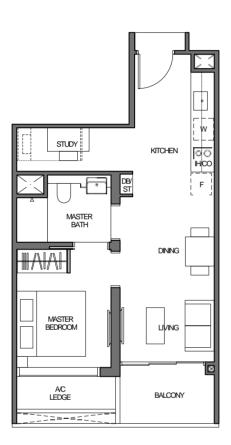

#### 1- BEDROOM + STUDY

TYPE A1 51 sq m / 549 sq ft

BLOCK 9 UNIT #03-08 TO #26-08

Services Void Space (excluded from strata area) \* - Mirror Image

Structural Wall

LEGEND (where applicable):

(no hacking allowed)

Non-Structural Wall F - Fridge

The balcony shall not be enclosed. Only approved balcony screens are to be used. For illustration of the approved balcony screen, please refer to diagram annexed hereto as "Annexure A". All plans are subjected to amendments as may be approved by the relevant authorities. Floor areas are approximate measurements and are subjected to final survey. All RC Ledge (Reinforced Concrete Ledge) are excluded from strata area. BP Approval No. A1720-00020-2021-BP02 dated 17/03/2023

HS - Household Shelter

CO - Convection Oven

DB - Distribution Board WC - Water Closet

W - Washer

IH - Induction Hob GH - Gas Hob