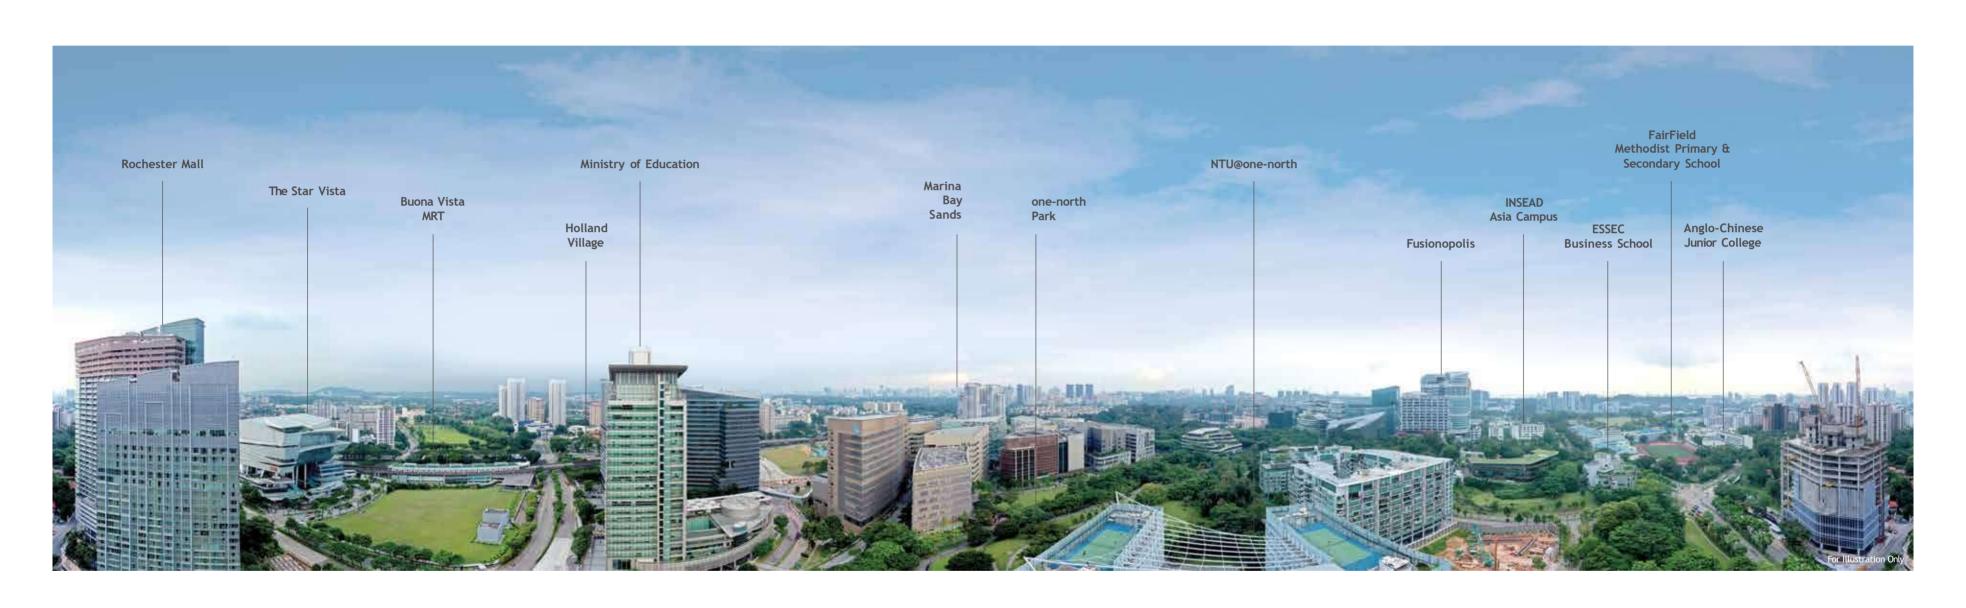

## EVERYWHERE

**EVERY TIME** 

the Good Jye in full bloom

FANTASTIC PROXIMITY TO A LIFE MADE EXTRAORDINARY

one-north is the glittering jewel of Singapore's innovation district. It is nothing short of perfect when it comes to connectivity and its nearness to destinations that make this address in District 5 highly sought after.

### A FOUNT OF CONNECTEDNESS

When it comes to transport connectivity, Blossoms by the Park provides proximity to major roads and MRT stations, with the CBD accessible via the Ayer Rajah Expressway in 15minutes. Ashort walk takes you to one-north or Buona Vista MRT stations, connecting you to the Circle and East-West Line.

#### THE SMARTEST LIVEABLE DISTRICT IN THE MOST LIVEABLE CITY

This is where sophisticates flourish. Where big tech companies and research centres are calling home, and destinations of distinctions are thriving.

For residents at Blossoms by the Park, being surrounded by the best destinations is just one of the pleasures of owning a home here.