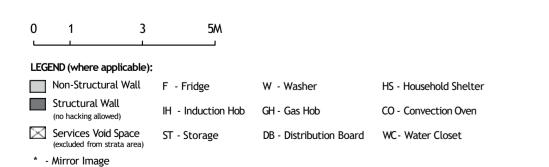

#### 1- BEDROOM + STUDY

TYPE A1 51 sq m / 549 sq ft

BLOCK 9 UNIT #03-08 TO #26-08

Services Void Space (excluded from strata area) \* - Mirror Image

Structural Wall

LEGEND (where applicable):

(no hacking allowed)

Non-Structural Wall F - Fridge

The balcony shall not be enclosed. Only approved balcony screens are to be used. For illustration of the approved balcony screen, please refer to diagram annexed hereto as "Annexure A". All plans are subjected to amendments as may be approved by the relevant authorities. Floor areas are approximate measurements and are subjected to final survey. All RC Ledge (Reinforced Concrete Ledge) are excluded from strata area. BP Approval No. A1720-00020-2021-BP02 dated 17/03/2023

HS - Household Shelter

CO - Convection Oven

DB - Distribution Board WC - Water Closet

W - Washer

IH - Induction Hob GH - Gas Hob