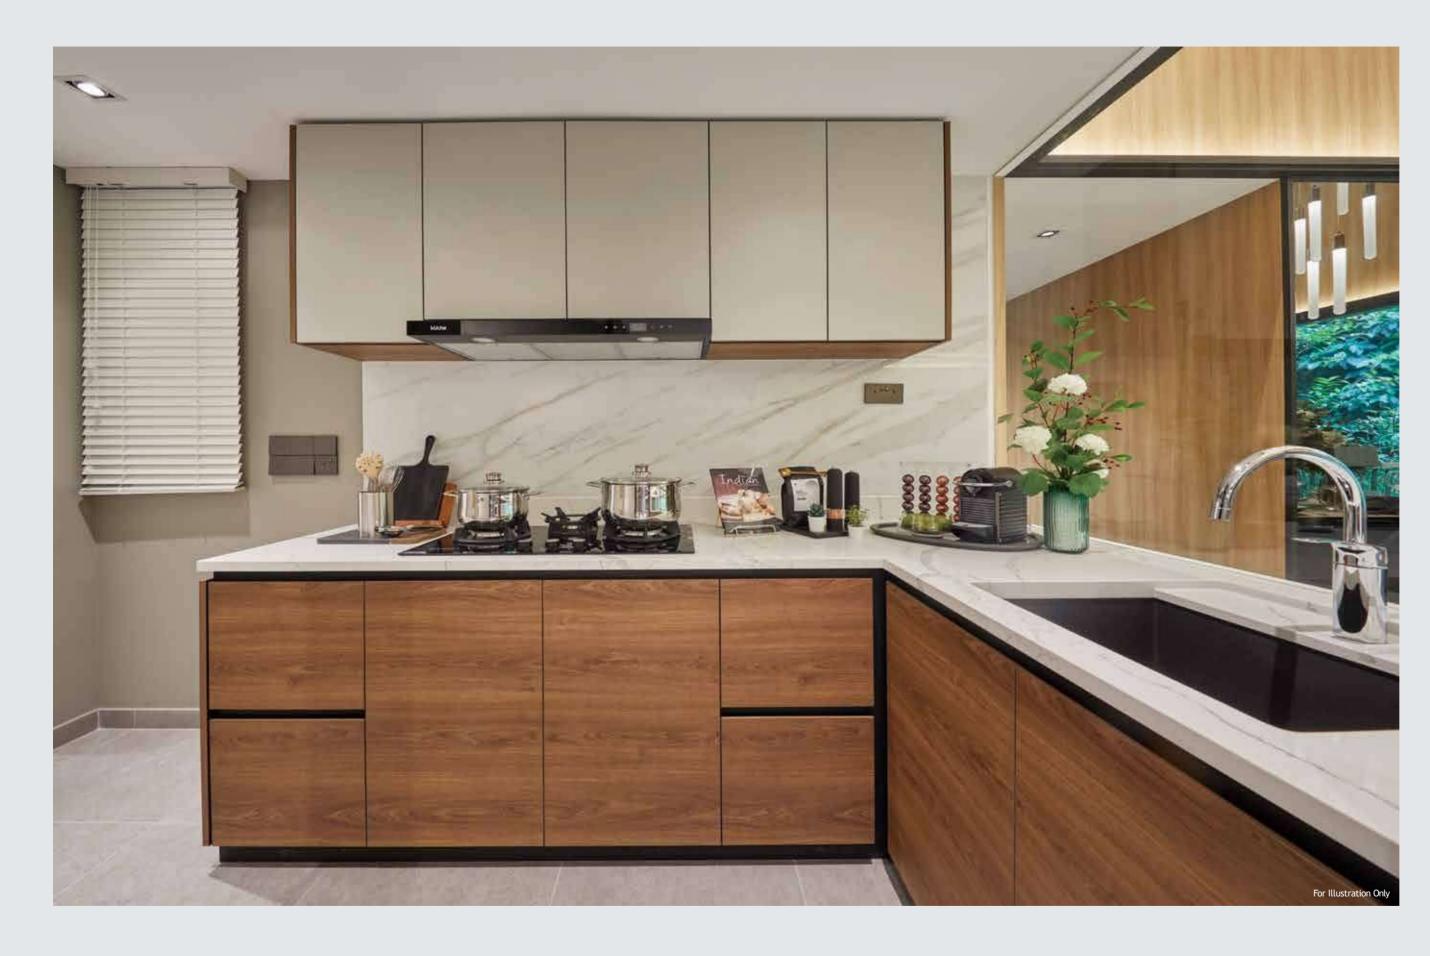

#### iglooh-me

the Good Jife IN FULL BLOOM

A RECIPE FOR DELIGHT

A showcase of modern sophistication, the kitchen features finely crafted details, with smart kitchen appliances from Kuche bringing a mark of distinction to your home cooking.

#### SMART HOB

The Smart Hob features an intelligent temperature regulation function that dynamically adjusts the temperature in line with your recipe, keeping the heat constant. An additional flame failure device prevents spillage from entering the hob, ensuring safety and fuss-free maintenance.

#### SMART HOOD

The Smart Hood filters water vapour and cooking odours out of the air during the cooking process, while staying integrated with the Smart Hob, giving you a hassle-free cooking experience.