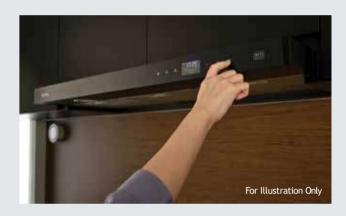

#### SMART HOOD

The Smart Hood filters water vapour and cooking odours out of the air during the cooking process, while staying integrated with the Smart Hob, giving you a hassle-free cooking experience.