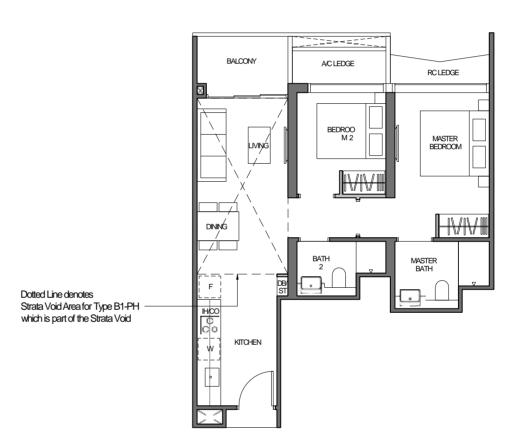

#### 2 - BEDROOM

TYPE B1-PH

77 sq m / 829 sq ft [inclusive of 14 sq m / 151 sq ft of void area (high ceiling)]

> BLOCK 9 UNIT #27-04 #27-10\*

DB - Distribution Board

The balcony shall not be enclosed. Only approved balcony screens are to be used. For illustration of the approved balcony screen, please refer to diagram annexed hereto as "Annexure A". All plans are subjected to amendments as may be approved by the relevant authorities. Floor areas are approximate measurements and are subjected to final survey. All RC Ledge (Reinforced Concrete Ledge) are excluded from strata area. BP Approval No. A1720-00020-2021-BP02 dated 17/03/2023