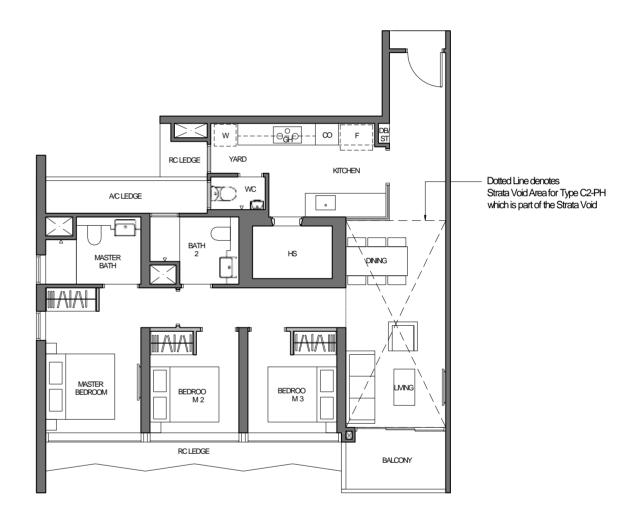

#### 3 - BEDROOM

#### TYPE C2-PH

 $117 \, \text{sq m} / 1259 \, \text{sq ft}$  [inclusive of 17 sq m / 183 sq ft of void area (high ceiling)]

BLOCK 9 UNIT #27-11

The balcony shall not be enclosed. Only approved balcony screens are to be used. For illustration of the approved balcony screen, please refer to diagram annexed hereto as "Annexure A". All plans are subjected to amendments as may be approved by the relevant authorities. Floor areas are approximate measurements and are subjected to final survey. All RC Ledge (Reinforced Concrete Ledge) are excluded from strata area.