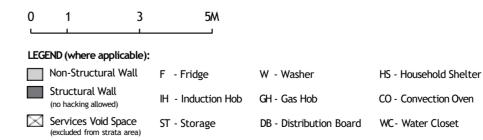

#### 1- BEDROOM + STUDY

TYPE A1 51 sq m / 549 sq ft

BLOCK 9 UNIT #03-08 TO #26-08

Services Void Space (excluded from strata area) \* - Mirror Image

Structural Wall

LEGEND (where applicable):

(no hacking allowed)

Non-Structural Wall F - Fridge

The balcony shall not be enclosed. Only approved balcony screens are to be used. For illustration of the approved balcony screen, please refer to diagram annexed hereto as "Annexure A". All plans are subjected to amendments as may be approved by the relevant authorities. Floor areas are approximate measurements and are subjected to final survey. All RC Ledge (Reinforced Concrete Ledge) are excluded from strata area. BP Approval No. A1720-00020-2021-BP02 dated 17/03/2023

HS - Household Shelter

CO - Convection Oven

DB - Distribution Board WC - Water Closet

W - Washer

IH - Induction Hob GH - Gas Hob