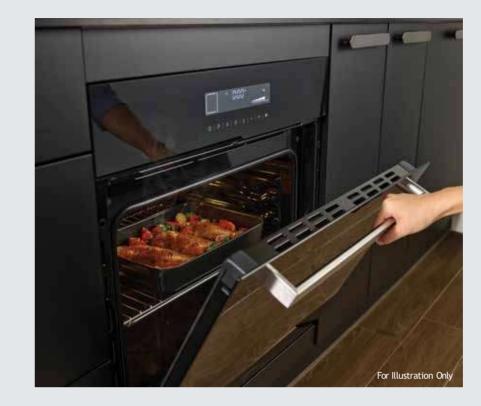

#### **SMART OVEN**

Remotely manage your baking with the Smart Oven - with sensors to perfect your dish and help you succeed with your cooking and baking.