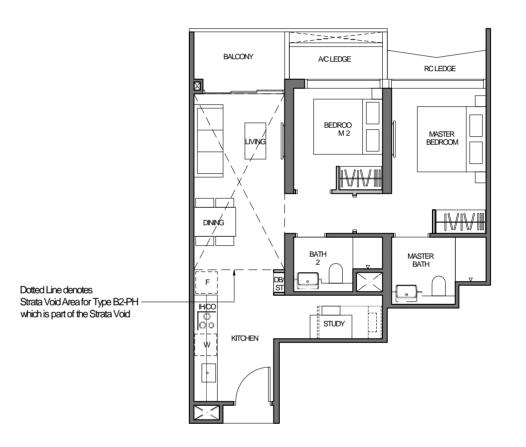

#### 2 - BEDROOM + STUDY

#### TYPE B2-PH

81 sq m / 872 sq ft [inclusive of 14 sq m / 151 sq ft of void area (high ceiling)]

> BLOCK 9 UNIT #27-05 #27-09

\* - Mirror Image

The balcony shall not be enclosed. Only approved balcony screens are to be used. For illustration of the approved balcony screen, please refer to diagram annexed hereto as "Annexure A". All plans are subjected to amendments as may be approved by the relevant authorities. Floor areas are approximate measurements and are subjected to final survey. All RC Ledge (Reinforced Concrete Ledge) are excluded from strata area. **PropNex** BP Approval No. A1720-00020-2021-BP02 dated 17/03/2023