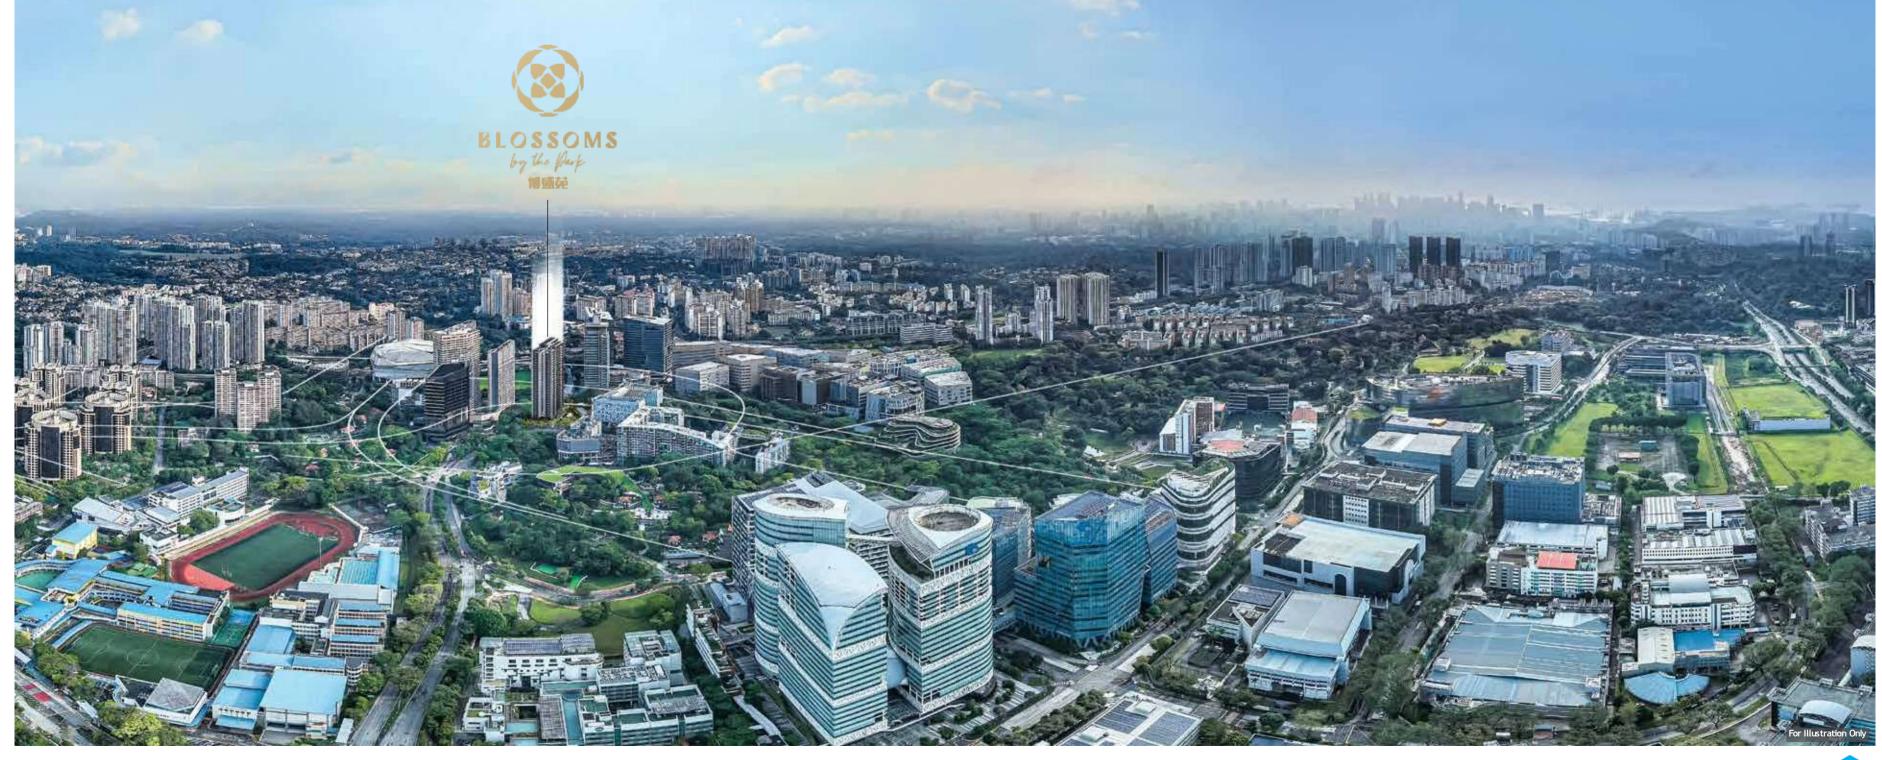

# TAKE ROOT IN SINGAPORE'S SMARTEST ENCLAVE AT THE HEART OF THE ZAHA HADID MASTERPLAN

Blossoms by the Park is located at one-north, Singapore's knowledge-intensive enclave designed and master planned by world-renowned Zaha Hadid Architects.

In this intricately planned neighbourhood, your home is at the epicentre of research, development and technology amidst very distinct habitats - nature parks, leisure niches, educational institutions and retail amenities - so you can live, work, play and learn amongst the smartest of the smart.

# THE TALLEST RESIDENTIAL TOWER Rising 27 Storeys From one-north Park

Imagine the open views as you gaze at your surroundings from one-north's tallest residential tower. Made even loftier as it sits on elevated ground, your home at Blossoms by the Park will provide a panoramic vista of the powerhouses of technology in your backyard as well as the verdant greenery of one-north Park spanning 16hectares across the entire length of your enclave.