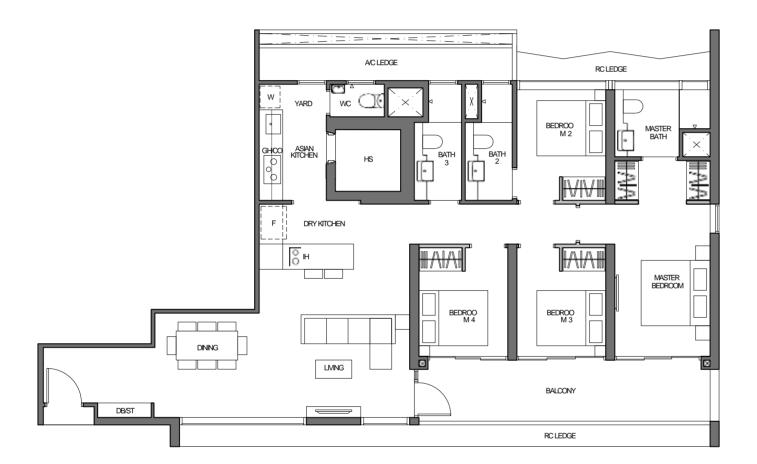

#### 4 - BEDROOM PREMIUM

TYPE D2 140 sq m / 1507 sq ft

BLOCK 9 UNIT #03-06 TO #26-06

LEGEND (where applicable):

(no hacking allowed)

Structural Wall

\* - Mirror Image

Non-Structural Wall F - Fridge

Services Void Space (excluded from strata area)

W - Washer

IH - Induction Hob GH - Gas Hob

The balcony shall not be enclosed. Only approved balcony screens are to be used. For illustration of the approved balcony screen, please refer to diagram annexed hereto as "Annexure A". All plans are subjected to amendments as may be approved by the relevant authorities. Floor areas are approximate measurements and are subjected to final survey. All RC Ledge (Reinforced Concrete Ledge) are excluded from strata area. BP Approval No. A1720-00020-2021-BP02 dated 17/03/2023