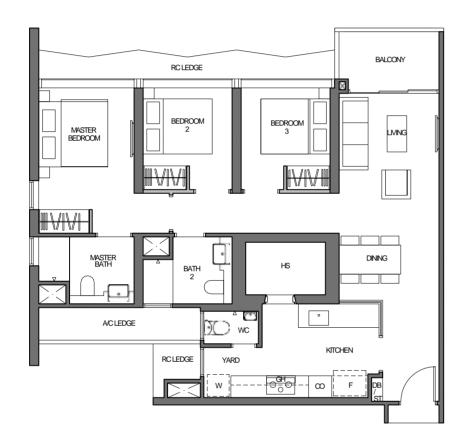

#### 3 - BEDROOM

TYPE C1 97 sq m / 1044 sq ft

BLOCK 9 UNIT #03-01 TO #26-01

TYPE C1-PH

114 sq m / 1227 sq ft [inclusive of 17sq m / 183 sq ft of void area (high ceiling)]

> BLOCK 9 UNIT #27-01

**KEY PLAN** 

\* - Mirror Image

The balcony shall not be enclosed. Only approved balcony screens are to be used. For illustration of the approved balcony screen, please refer to diagram annexed hereto as "Annexure A".

**KEY PLAN** NOT TO SCALE

The balcony shall not be enclosed. Only approved balcony screens are to be used. For illustration of the approved balcony screen, please refer to diagram annexed hereto as "Annexure A". All plans are subjected to amendments as may be approved by the relevant authorities. Floor areas are approximate measurements and are subjected to final survey.

All RC Ledge (Reinforced Concrete Ledge) are excluded from strata area. BP Approval No. A1720-00020-2021-BP02 dated 17/03/2023

**PropNex** 

All plans are subjected to amendments as may be approved by the relevant authorities. Floor areas are approximate measurements and are subjected to final survey. All RC Ledge (Reinforced Concrete Ledge) are excluded from strata area. BP Approval No. A1720-00020-2021-BP02 dated 17/03/2023