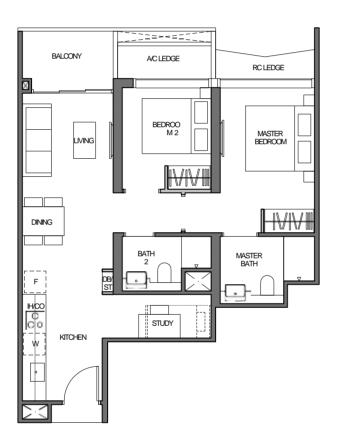

#### 4 - BEDROOM

TYPE D1 121 sq m / 1302 sq ft

BLOCK 9 UNIT #03-07 TO #26-07

3

Non-Structural Wall F - Fridge

Services Void Space (excluded from strata area)

LEGEND (where applicable):

(no hacking allowed)

Structural Wall

\* - Mirror Image

0

The balcony shall not be enclosed. Only approved balcony screens are to be used. For illustration of the approved balcony screen, please refer to diagram annexed hereto as "Annexure A". All plans are subjected to amendments as may be approved by the relevant authorities. Floor areas are approximate measurements and are subjected to final survey. All RC Ledge (Reinforced Concrete Ledge) are excluded from strata area.

BP Approval No. A1720-00020-2021-BP02 dated 17/03/2023

HS - Household Shelter

CO - Convection Oven

DB - Distribution Board WC - Water Closet

W - Washer

IH - Induction Hob GH - Gas Hob