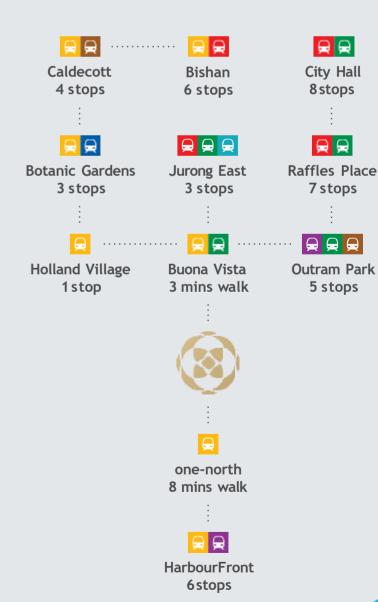

## EVERYWHERE

**EVERY TIME** 

the Good Jye in full bloom

FANTASTIC PROXIMITY TO A LIFE MADE EXTRAORDINARY

one-north is the glittering jewel of Singapore's innovation district. It is nothing short of perfect when it comes to connectivity and its nearness to destinations that make this address in District 5 highly sought after.

### A FOUNT OF CONNECTEDNESS

When it comes to transport connectivity, Blossoms by the Park provides proximity to major roads and MRT stations, with the CBD accessible via the Ayer Rajah Expressway in 15minutes. Ashort walk takes you to one-north or Buona Vista MRT stations, connecting you to the Circle and East-West Line.