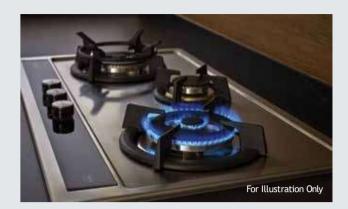

#### SMART HOB

The Smart Hob features an intelligent temperature regulation function that dynamically adjusts the temperature in line with your recipe, keeping the heat constant. An additional flame failure device prevents spillage from entering the hob, ensuring safety and fuss-free maintenance.