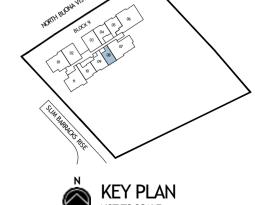

#### 3 - BEDROOM

TYPE C1 97 sq m / 1044 sq ft

BLOCK 9 UNIT #03-01 TO #26-01

TYPE C1-PH

114 sq m / 1227 sq ft [inclusive of 17sq m / 183 sq ft of void area (high ceiling)]

> BLOCK 9 UNIT #27-01

**KEY PLAN** 

**KEY PLAN** NOT TO SCALE

The balcony shall not be enclosed. Only approved balcony screens are to be used. For illustration of the approved balcony screen, please refer to diagram annexed hereto as "Annexure A". All plans are subjected to amendments as may be approved by the relevant authorities. Floor areas are approximate measurements and are subjected to final survey.