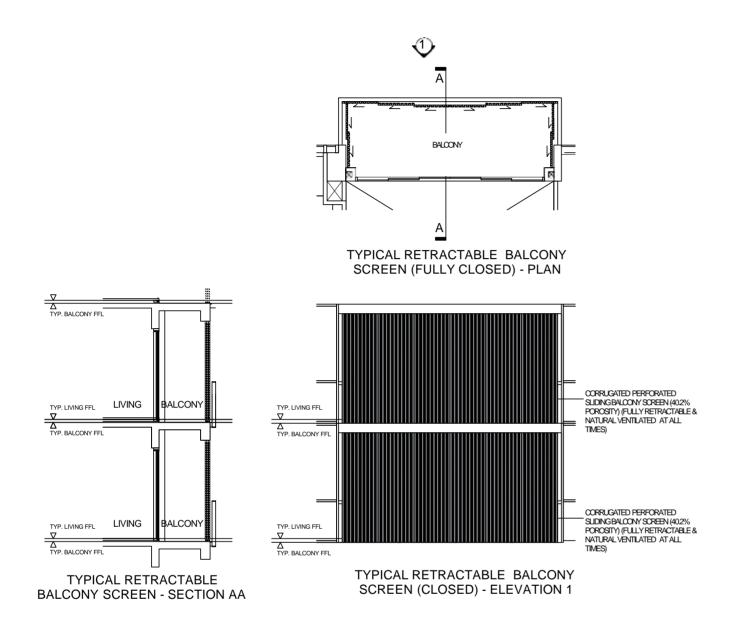

Non-Structural Wall F - Fridge

The balcony shall not be enclosed. Only approved balcony screens are to be used. For illustration of the approved balcony screen, please refer to diagram annexed hereto as "Annexure A". All plans are subjected to amendments as may be approved by the relevant authorities. Floor areas are approximate measurements and are subjected to final survey. All RC Ledge (Reinforced Concrete Ledge) are excluded from strata area. BP Approval No. A1720-00020-2021-BP02 dated 17/03/2023

#### ANNEXURE A

The balcony screen shall be not enclosed unless with the approved balcony screen as shown above.

The cost of screen and installation shall be borne by the Purchaser.

The design of the Balcony Screen is displayed at the Sales Gallery.