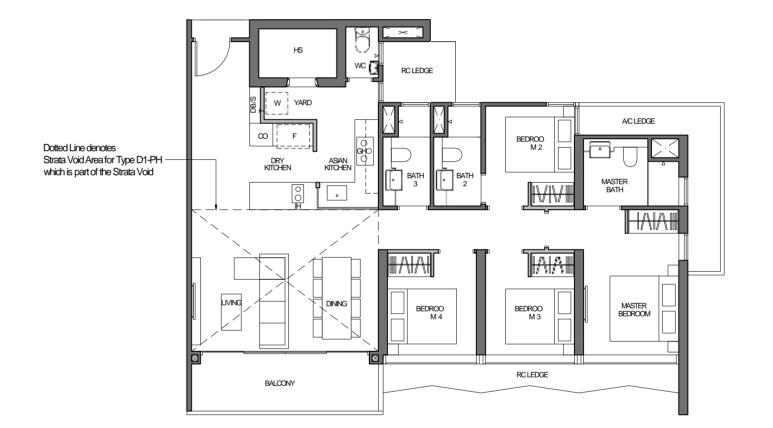

#### 4 - BEDROOM

TYPE D1-PH

143 sq m / 1539 sq ft

[inclusive of 22 sq m / 237 sq ft of void area (high ceiling)]

BLOCK 9 UNIT #27-07

The balcony shall not be enclosed. Only approved balcony screens are to be used. For illustration of the approved balcony screen, please refer to diagram annexed hereto as "Annexure A". All plans are subjected to amendments as may be approved by the relevant authorities. Floor areas are approximate measurements and are subjected to final survey. All RC Ledge (Reinforced Concrete Ledge) are excluded from strata area.