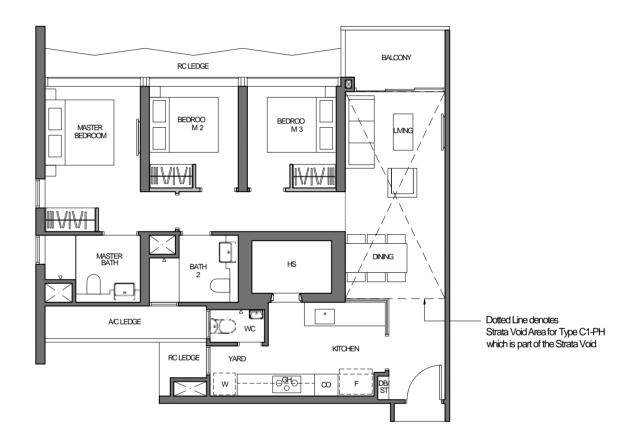

#### 3 - BEDROOM

TYPE C1 97 sq m / 1044 sq ft

BLOCK 9 UNIT #03-01 TO #26-01

TYPE C1-PH

114 sq m / 1227 sq ft [inclusive of 17sq m / 183 sq ft of void area (high ceiling)]

> BLOCK 9 UNIT #27-01

**KEY PLAN** 

\* - Mirror Image

The balcony shall not be enclosed. Only approved balcony screens are to be used. For illustration of the approved balcony screen, please refer to diagram annexed hereto as "Annexure A".

**KEY PLAN** NOT TO SCALE

The balcony shall not be enclosed. Only approved balcony screens are to be used. For illustration of the approved balcony screen, please refer to diagram annexed hereto as "Annexure A". All plans are subjected to amendments as may be approved by the relevant authorities. Floor areas are approximate measurements and are subjected to final survey.

All RC Ledge (Reinforced Concrete Ledge) are excluded from strata area. BP Approval No. A1720-00020-2021-BP02 dated 17/03/2023

**PropNex** 

All plans are subjected to amendments as may be approved by the relevant authorities. Floor areas are approximate measurements and are subjected to final survey. All RC Ledge (Reinforced Concrete Ledge) are excluded from strata area. BP Approval No. A1720-00020-2021-BP02 dated 17/03/2023