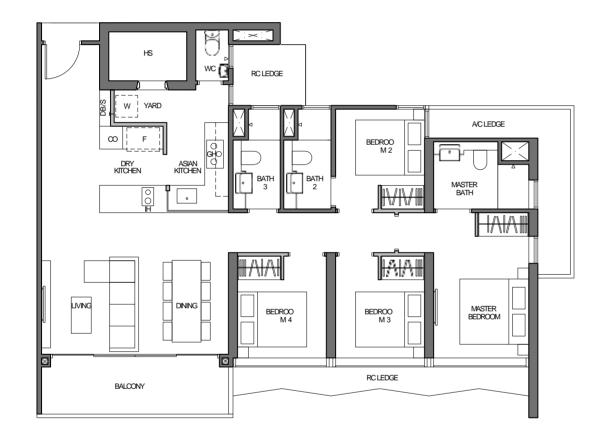

#### 4 - BEDROOM

TYPE D1 121 sq m / 1302 sq ft

BLOCK 9 UNIT #03-07 TO #26-07

3

Non-Structural Wall F - Fridge

Services Void Space (excluded from strata area)

LEGEND (where applicable):

(no hacking allowed)

Structural Wall

\* - Mirror Image

0

The balcony shall not be enclosed. Only approved balcony screens are to be used. For illustration of the approved balcony screen, please refer to diagram annexed hereto as "Annexure A". All plans are subjected to amendments as may be approved by the relevant authorities. Floor areas are approximate measurements and are subjected to final survey. All RC Ledge (Reinforced Concrete Ledge) are excluded from strata area.

BP Approval No. A1720-00020-2021-BP02 dated 17/03/2023

HS - Household Shelter

CO - Convection Oven

DB - Distribution Board WC - Water Closet

W - Washer

IH - Induction Hob GH - Gas Hob