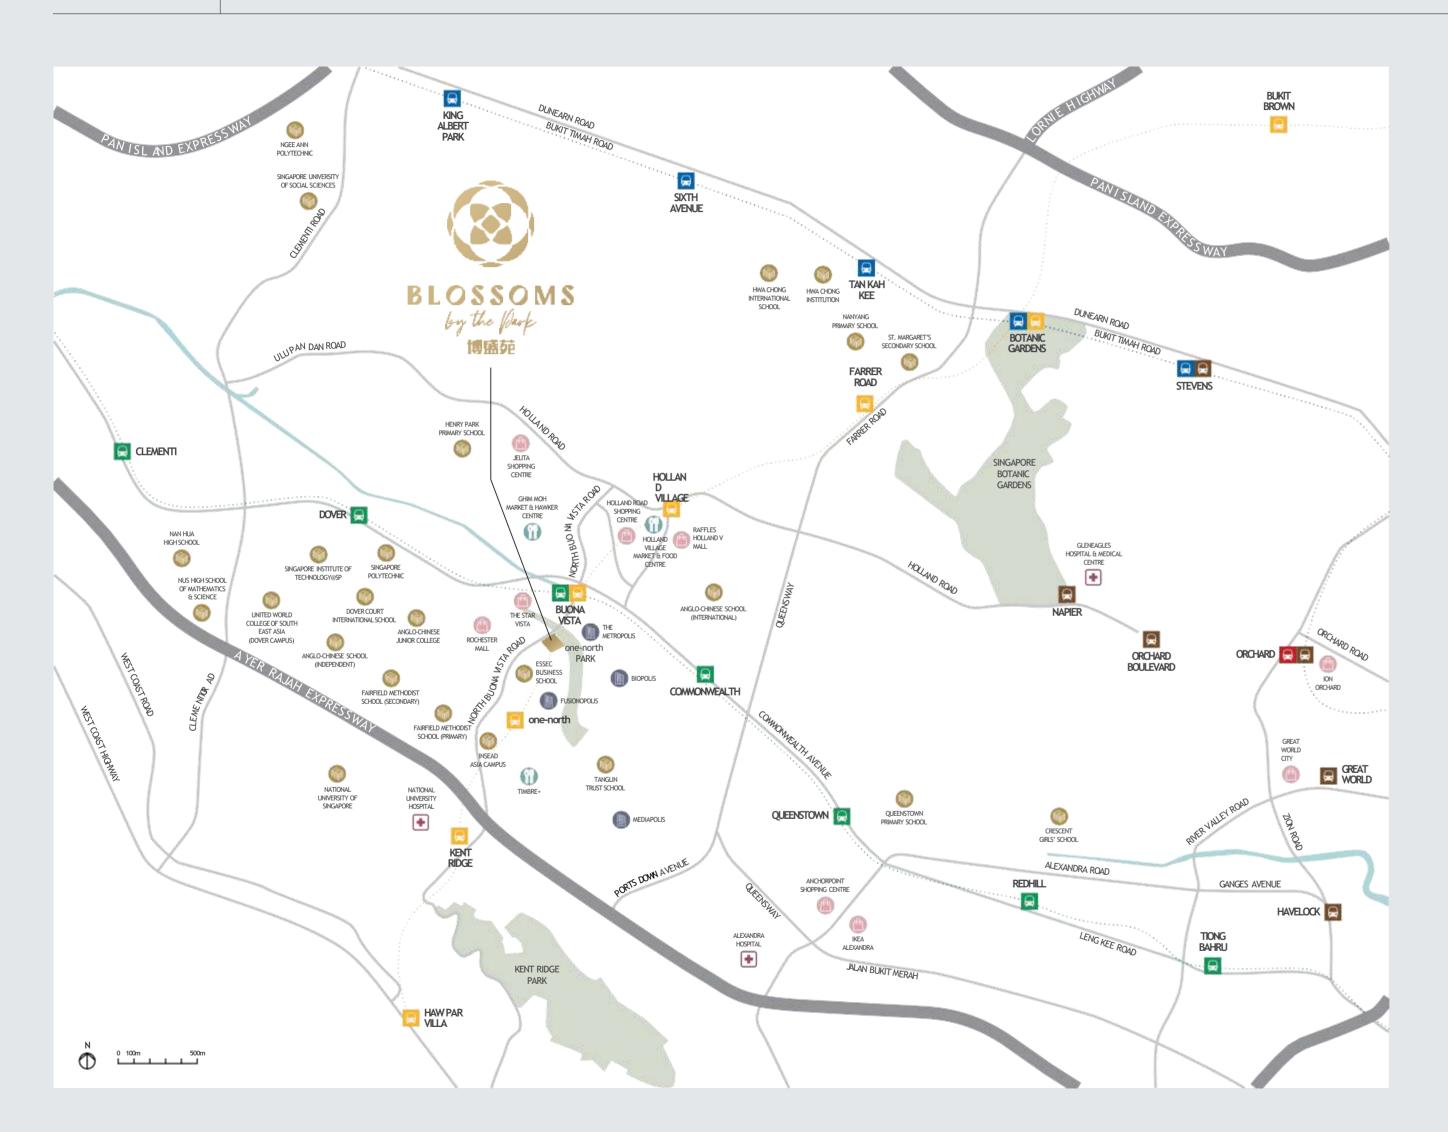

#### SHOPPING & LIFESTYLE CONVENIENCES

Rochester Mall 1min walk Rochester Commons (U/C) 2 mins walk

Holland Road Shopping Centre 1MRT stop The Clementi Mall 2 MRT stops VivoCity 6 MRT stops

Jelita Shopping Centre 7 mins drive IKEA Alexandra 8 mins drive **Great World City** 14 mins drive **ION Orchard** 14 mins drive

**BUSINESS HUBS** & **MEDICAL CENTRES** 

**Biopolis** 5 mins walk Fusionopolis 9 mins walk

Mediapolis 4 mins drive Alexandra Hospital 9 mins drive

National University Hospital 2 MRT stops

Service You Trust
SINGAPORE

#### SCHOOLS

Fairfield Methodist Primary School **7 mins walk** 

Fairfield Methodist Secondary School 9 mins walk / 3 mins drive

Tanglin Trust School

4 mins drive

Dover Court International School **5 mins drive** 

Henry Park Primary School **6 mins drive** 

St. Margaret's Secondary School 9 mins drive

Nanyang Primary School **11mins drive** 

Crescent Girls' School

12mins drive

#### HIGHER EDUCATION

ESSEC Business School

1min walk

Anglo-Chinese Junior College **4 mins walk** 

INSEAD Asia Campus 8 mins walk

Anglo-Chinese School (Independent) **5 mins drive** 

National University of Singapore 6 mins drive

United World College of South East Asia (Dover Campus) **7 mins drive** 

Singapore Polytechnic **6 mins drive** 

Anglo-Chinese School (International) **7 mins drive** 

Singapore Institute of Technology @ SP **7 mins drive** 

NUS High School of Math and Science 8 mins drive

Singapore Institute of Management **11 mins drive** 

**NATURE** 

The sensations of nature are all a stone's throw away, ready for you to take them all in. With eyes open and ears pricked up, let your forest bathing experience take place within minutes of you waking up for the day.

#### **NOW STEP INTO** THE GOOD LIFE IN ITS **MOST NATURAL HABITATS**

**NATURE & RECREATION** 

Right next door one-north Park Queenstown Stadium 6 mins drive The Southern Ridges 8 mins drive Mount Faber Park 12 mins drive

Singapore Botanic Gardens 12mins drive MacRitchie Reservoir Park Sentosa The Singapore Island Country Club

13mins drive 15 mins drive 15 mins drive

YOU
WILL BE
IN A
CONSTANT
STATE OF
AWE

the Good Jife IN FULL BLOOM