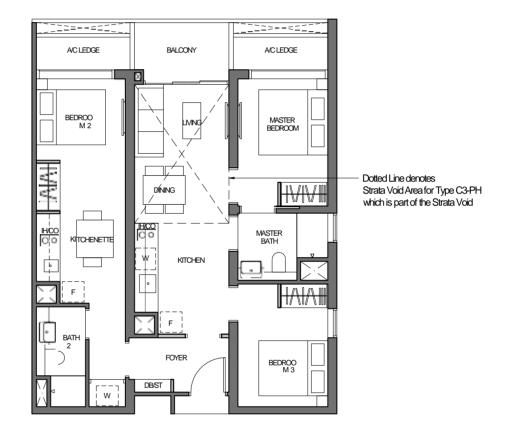

#### 3 - BEDROOM DUAL-KEY

#### TYPE C3-PH

96 sq m / 1033 sq ft [inclusive of 11 sq m / 118 sq ft of void area (high ceiling)]

> BLOCK 9 UNIT #27-02 #27-03\*

The balcony shall not be enclosed. Only approved balcony screens are to be used. For illustration of the approved balcony screen, please refer to diagram annexed hereto as "Annexure A". All plans are subjected to amendments as may be approved by the relevant authorities. Floor areas are approximate measurements and are subjected to final survey. All RC Ledge (Reinforced Concrete Ledge) are excluded from strata area. **PropNex** BP Approval No. A1720-00020-2021-BP02 dated 17/03/2023