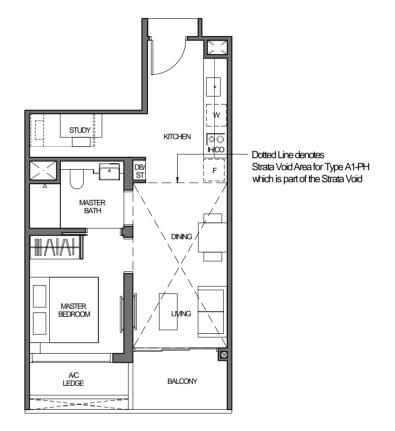

#### 1- BEDROOM + STUDY

#### TYPE A1-PH

64 sq m / 689 sq ft [inclusive of 13 sq m / 140 sq ft of void area (high ceiling)]

> BLOCK 9 UNIT #27-08

The balcony shall not be enclosed. Only approved balcony screens are to be used. For illustration of the approved balcony screen, please refer to diagram annexed hereto as "Annexure A". All plans are subjected to amendments as may be approved by the relevant authorities. Floor areas are approximate measurements and are subjected to final survey. All RC Ledge (Reinforced Concrete Ledge) are excluded from strata area. **PropNex** BP Approval No. A1720-00020-2021-BP02 dated 17/03/2023