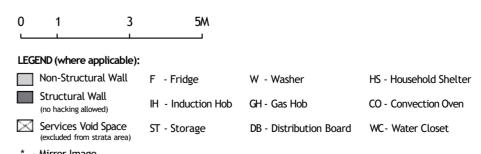

#### 1- BEDROOM + STUDY

TYPE A1 51 sq m / 549 sq ft

BLOCK 9 UNIT #03-08 TO #26-08

Services Void Space (excluded from strata area) \* - Mirror Image

Structural Wall

LEGEND (where applicable):

(no hacking allowed)

Non-Structural Wall F - Fridge

The balcony shall not be enclosed. Only approved balcony screens are to be used. For illustration of the approved balcony screen, please refer to diagram annexed hereto as "Annexure A". All plans are subjected to amendments as may be approved by the relevant authorities. Floor areas are approximate measurements and are subjected to final survey. All RC Ledge (Reinforced Concrete Ledge) are excluded from strata area. BP Approval No. A1720-00020-2021-BP02 dated 17/03/2023

HS - Household Shelter

CO - Convection Oven

DB - Distribution Board WC - Water Closet

W - Washer

IH - Induction Hob GH - Gas Hob