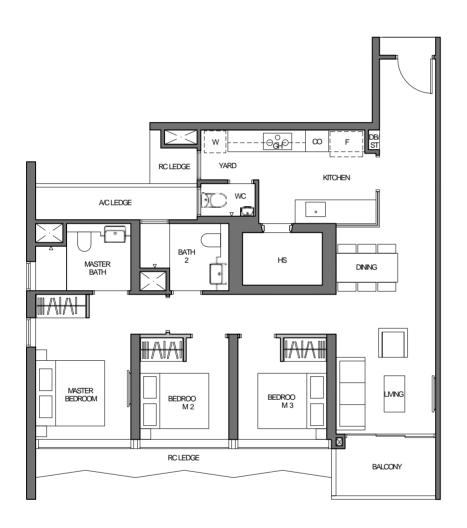

#### 3 - BEDROOM

TYPE C2 100 sq m / 1076 sq ft

BLOCK 9 UNIT #03-11 TO #26-11

Structural Wall (no hacking allowed) Services Void Space (excluded from strata area)

\* - Mirror Image

LEGEND (where applicable):