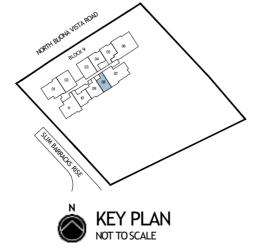

# SITE PLAN Genset for Residential & Commercial Uses (3rd Storey) Roof Water Tank NORTH BUONA VISTA ROAD 03 10 SLIM BARRACKS RISE BP Approval No. A1720-00020-2021-BP02 dated 17/03/2023