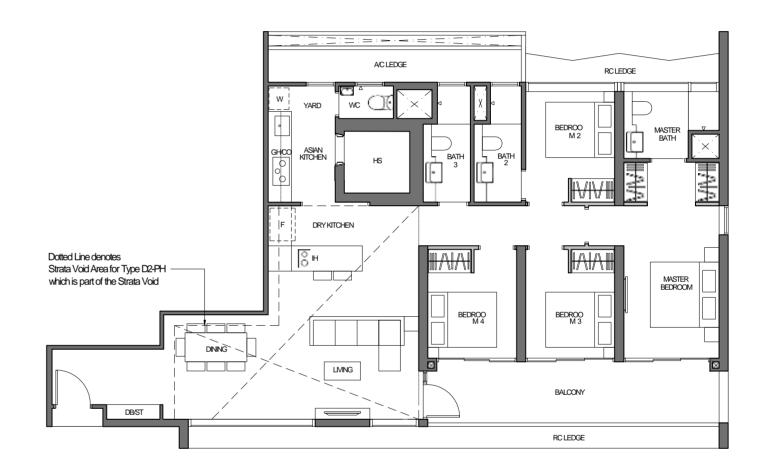

#### 4 - BEDROOM PREMIUM

#### TYPE D2-PH

175 sq m / 1884 sq ft [inclusive of 35 sq m / 377 sq ft of void area (high ceiling)]

> BLOCK 9 UNIT #27-06

The balcony shall not be enclosed. Only approved balcony screens are to be used. For illustration of the approved balcony screen, please refer to diagram annexed hereto as "Annexure A". All plans are subjected to amendments as may be approved by the relevant authorities. Floor areas are approximate measurements and are subjected to final survey. All RC Ledge (Reinforced Concrete Ledge) are excluded from strata area. **PropNex** BP Approval No. A1720-00020-2021-BP02 dated 17/03/2023