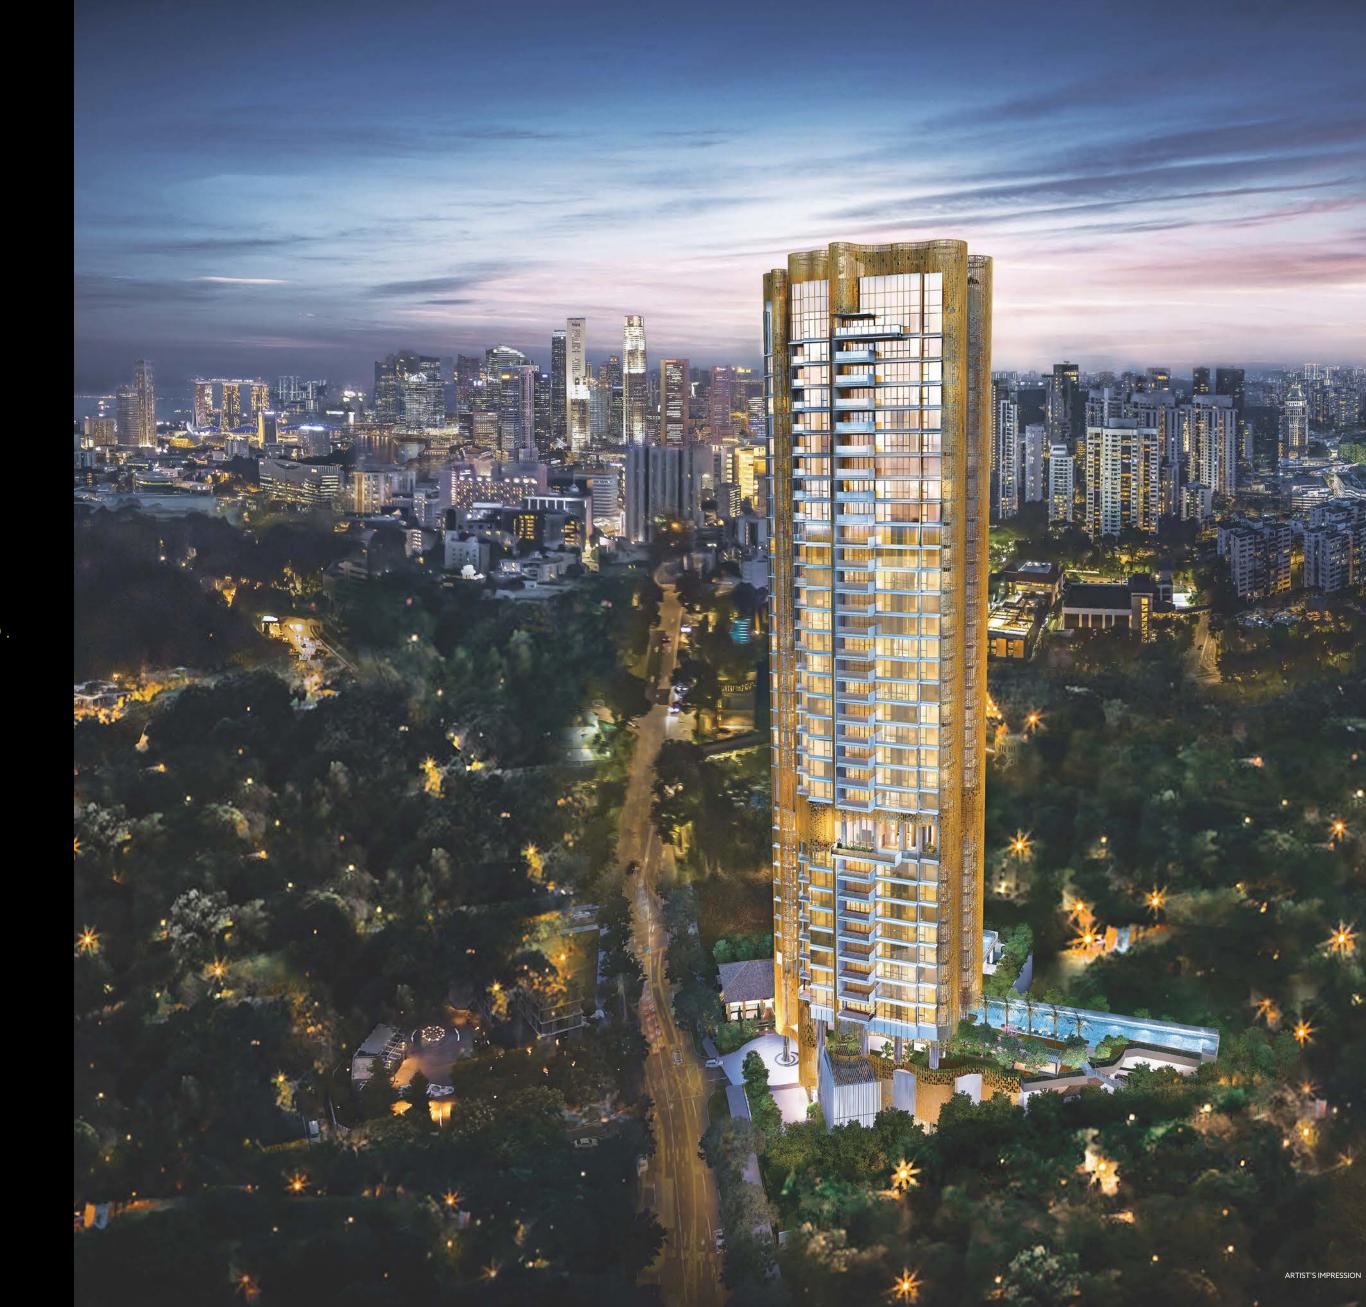

Towering 36 storeys over Singapore's prime district 9, Klimt Cairnhill will be one of the most exceptional landmarks to rise through the Orchard skyline.

From the exquisite 2-bedroom apartments to the 6-bedroom penthouses, all 138 freehold homes are thoughtfully designed and meticulously crafted to bring exceptional value for the most discerning and influential people of our time.