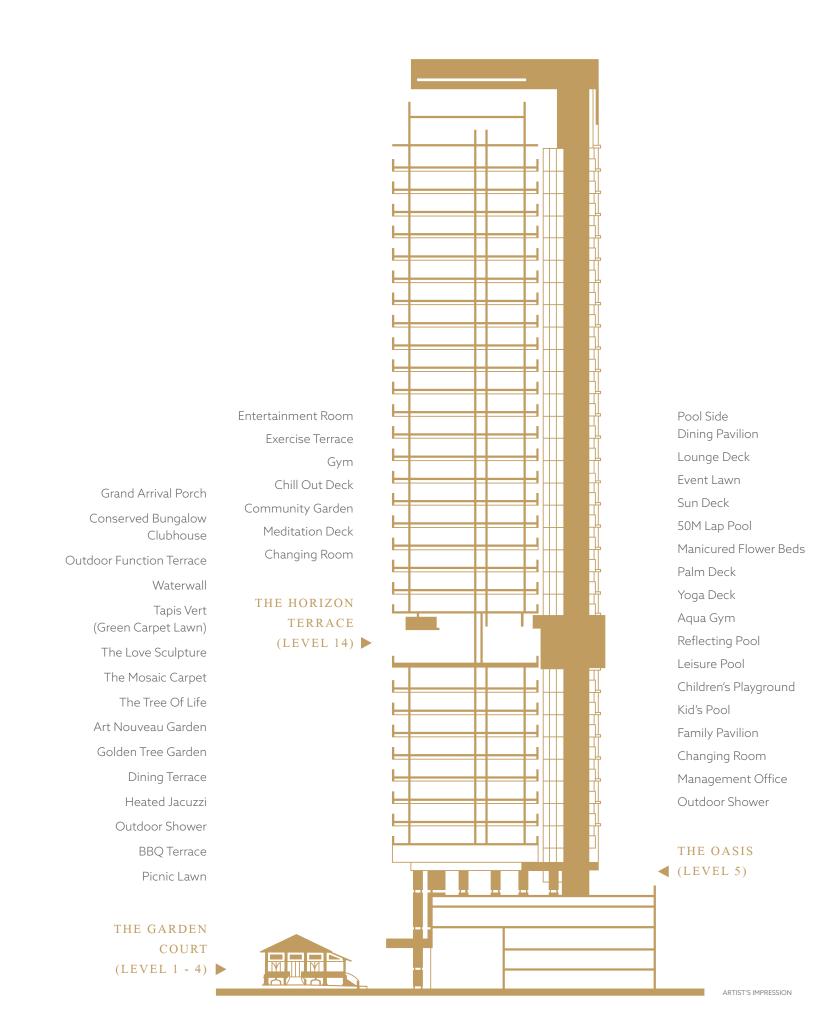

### THE OASIS @ LEVEL 5

Klimt Cairnhill promises a bouquet of facilities carefully planted throughout the development. From vibrant pools and playgrounds teeming with life to calming gardens and lounges, each offers an oasis of respite.

Have a tranquil swim while the world bustles on beneath. Live where others vacation.

#### THE HORIZON TERRACE @ LEVEL 14

We all need time to be alone some time. To unwind body and mind. The Meditation Deck and Chill Out Deck offer such calm, contemplative sanctuaries.

Enjoy tropical breeze and endless views of the green surrounds and the Singapore skyline.

From sunset to sunrise.