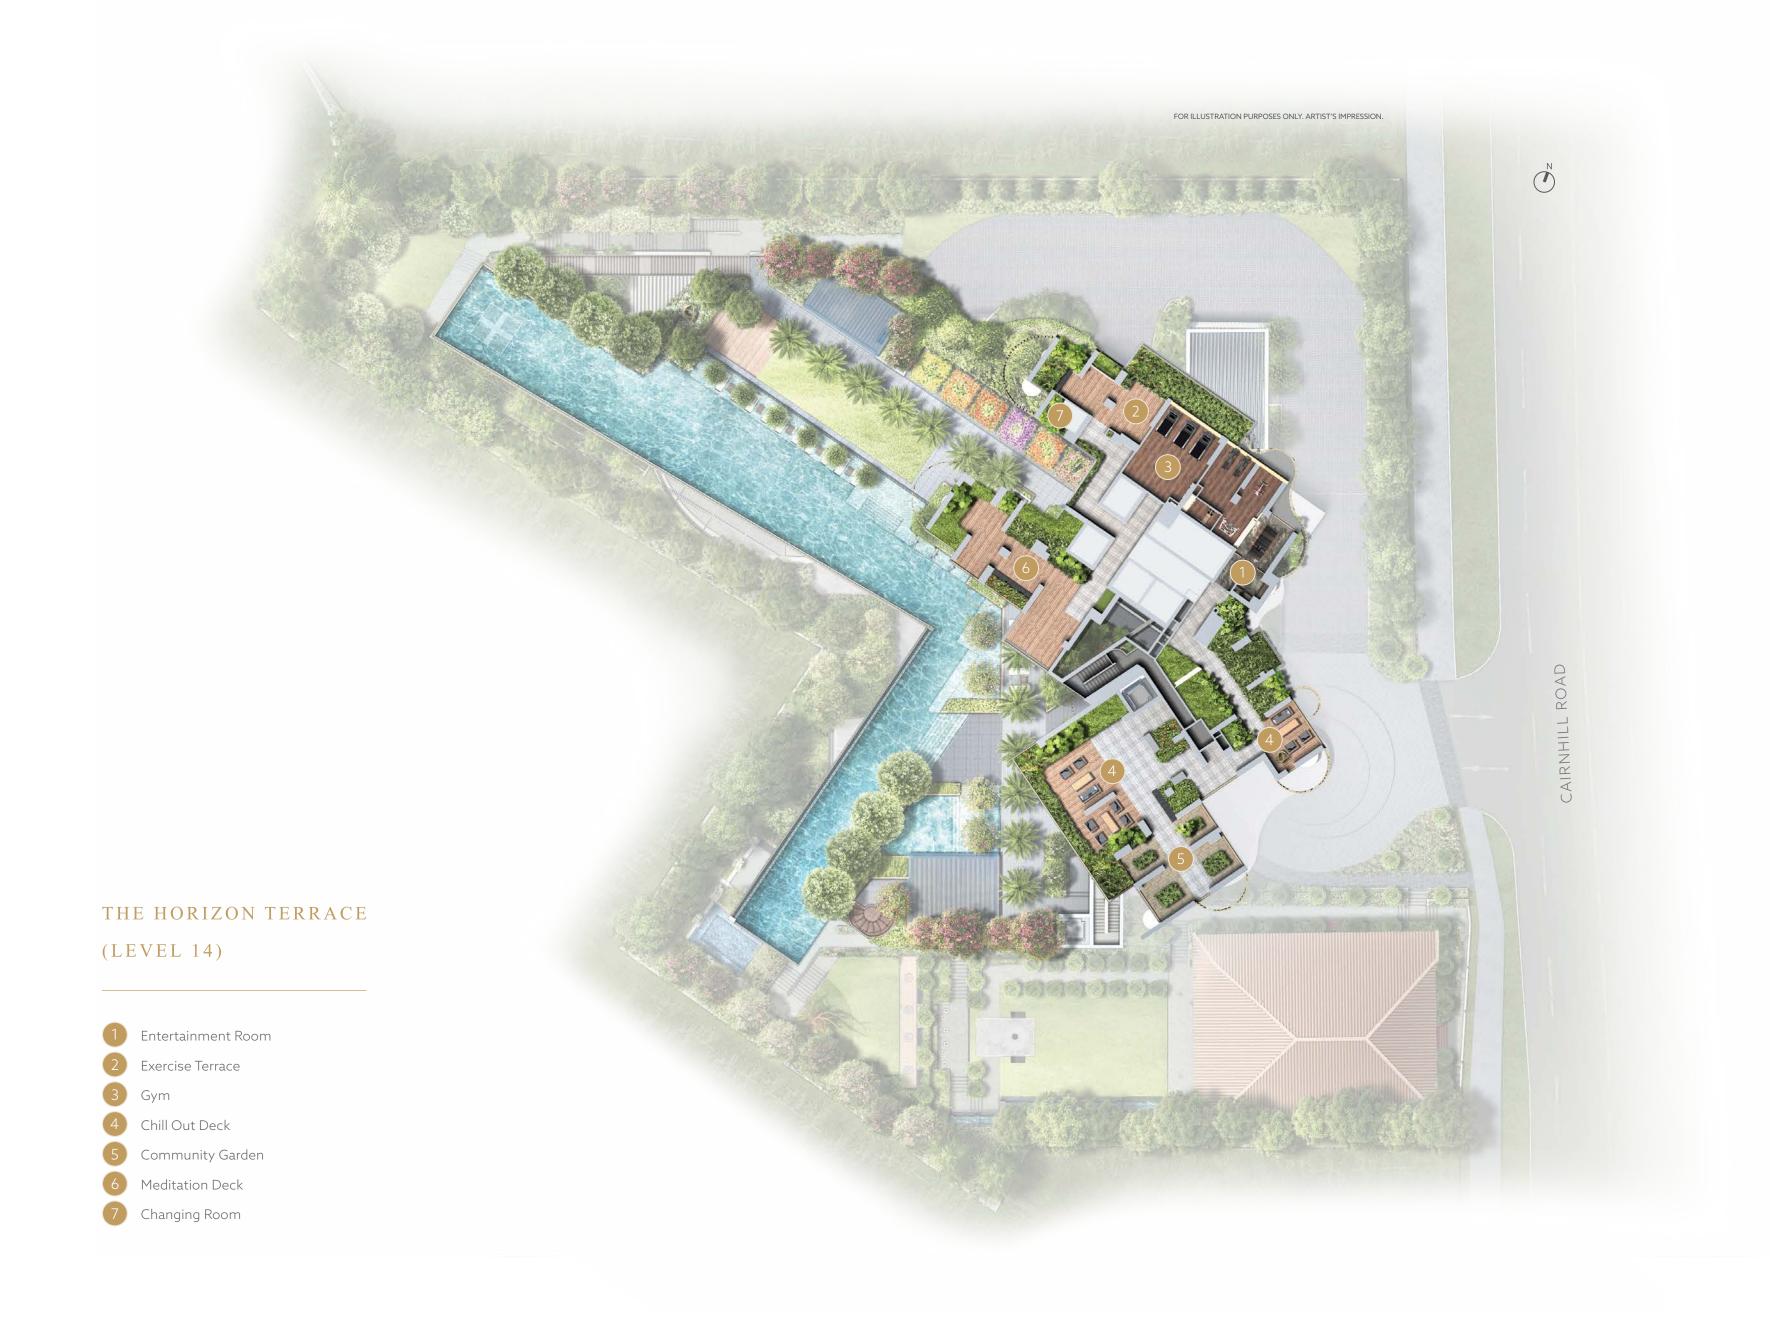

#### THE HORIZON TERRACE @ LEVEL 14

We all need time to be alone some time. To unwind body and mind. The Meditation Deck and Chill Out Deck offer such calm, contemplative sanctuaries.

Enjoy tropical breeze and endless views of the green surrounds and the Singapore skyline.

From sunset to sunrise.