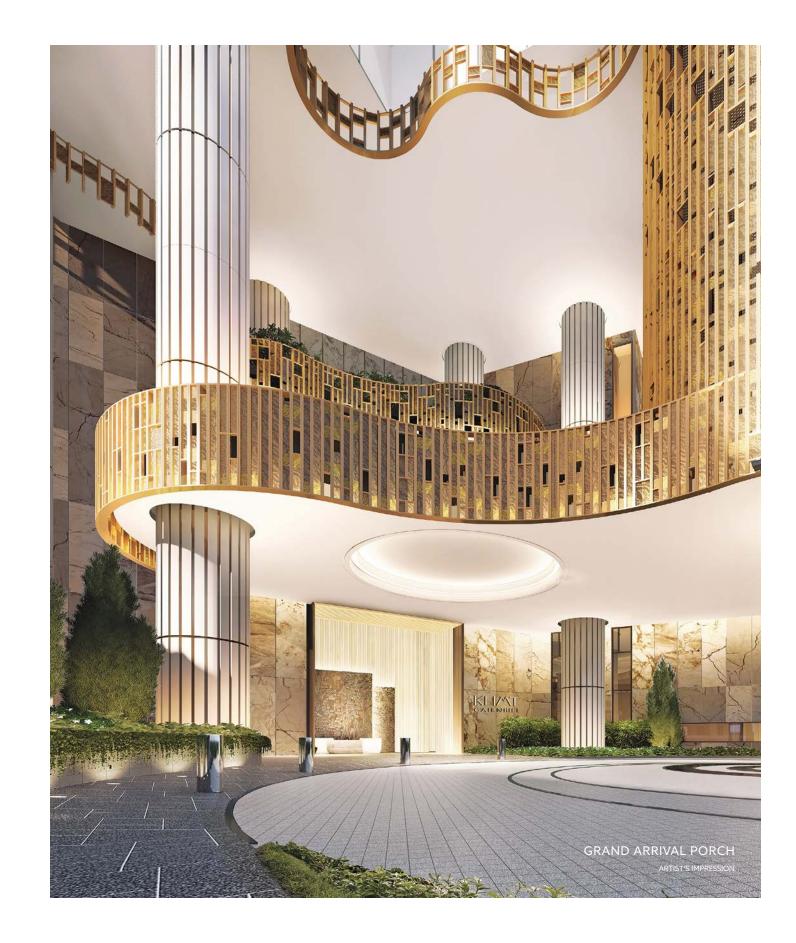

Towering 36 storeys over Singapore's prime district 9, Klimt Cairnhill will be one of the most exceptional landmarks to rise through the Orchard skyline.

From the exquisite 2-bedroom apartments to the 6-bedroom penthouses, all 138 freehold homes are thoughtfully designed and meticulously crafted to bring exceptional value for the most discerning and influential people of our time.

With its rich offerings, including a conserved bungalow clubhouse few estates could boast, Klimt Cairnhill presents owners with a valuable home to live, work and entertain.