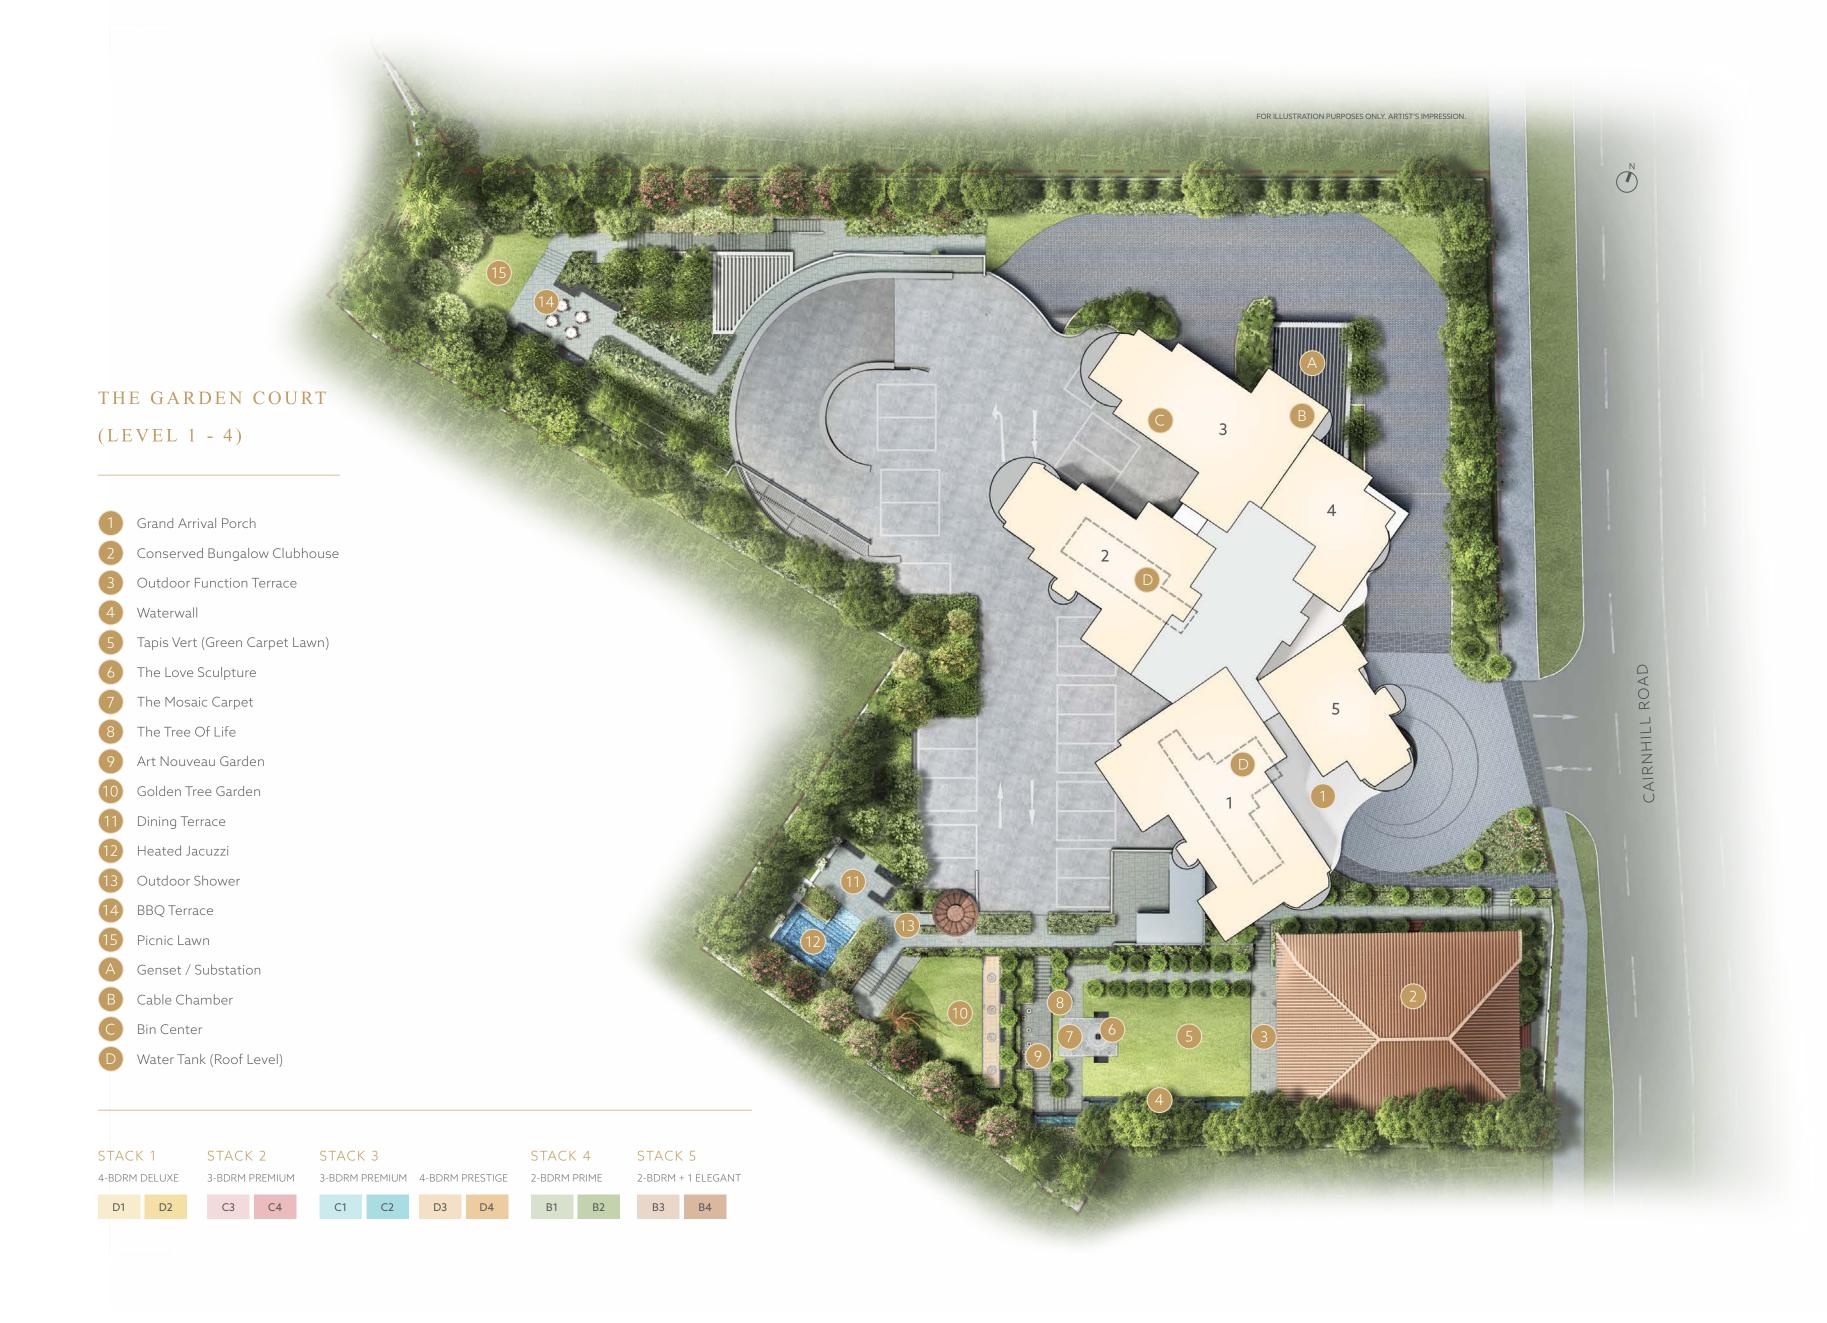

With its rich offerings, including a conserved bungalow clubhouse few estates could boast, Klimt Cairnhill presents owners with a valuable home to live, work and entertain.

# SAVOUR A PIECE OF HISTORY FOR FUTURE MEMORIES.

Connect the resplendent present with Cairnhill's glorious past.

A grand conserved bungalow, fashioned into a clubhouse with exquisite lounges and private dining rooms, provides a wonderful alternative to your entertainment experience.

Create new memories within the ambience of history.