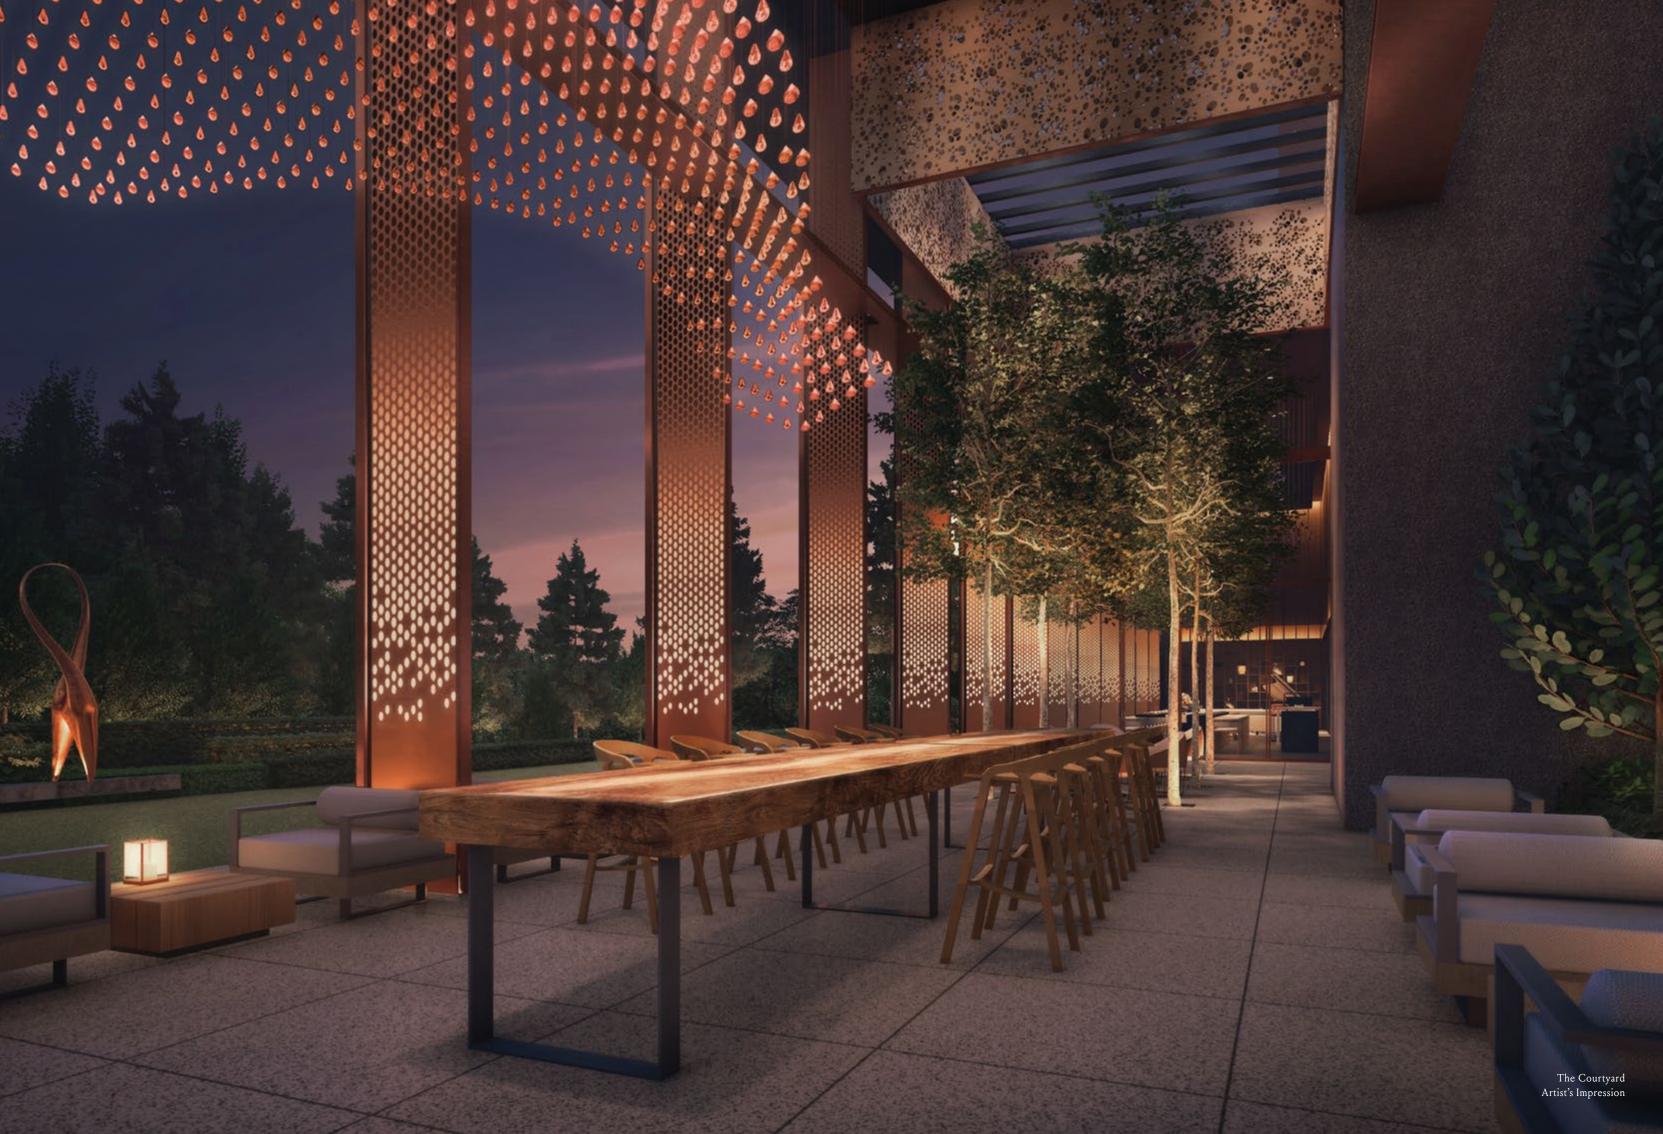

### Social Spaces

With gorgeous views to the grand lawn, Stella has a variety of both indoor and outdoor spaces to entertain and socialise. The Connoisseur is where you can engage a private chef for a cosy dinner party; The Sommelier is the perfect setting to savour a bottle of vintage wine; and The Courtyard is designed for a delightful outdoor get-together.