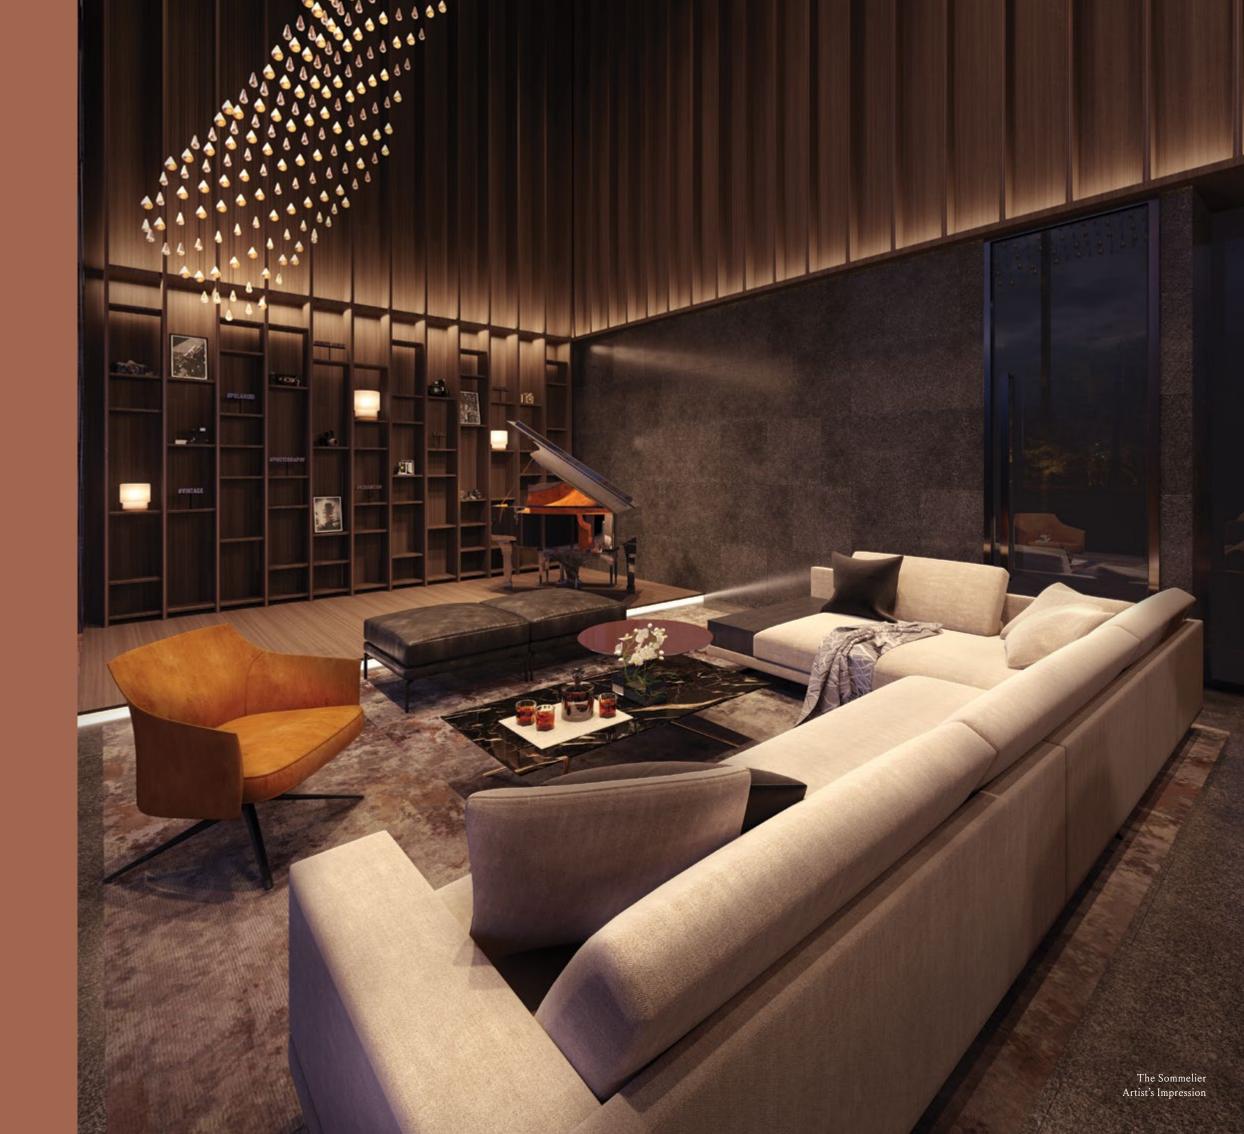

### Social Spaces

With gorgeous views to the grand lawn, Stella has a variety of both indoor and outdoor spaces to entertain and socialise. The Connoisseur is where you can engage a private chef for a cosy dinner party; The Sommelier is the perfect setting to savour a bottle of vintage wine; and The Courtyard is designed for a delightful outdoor get-together.