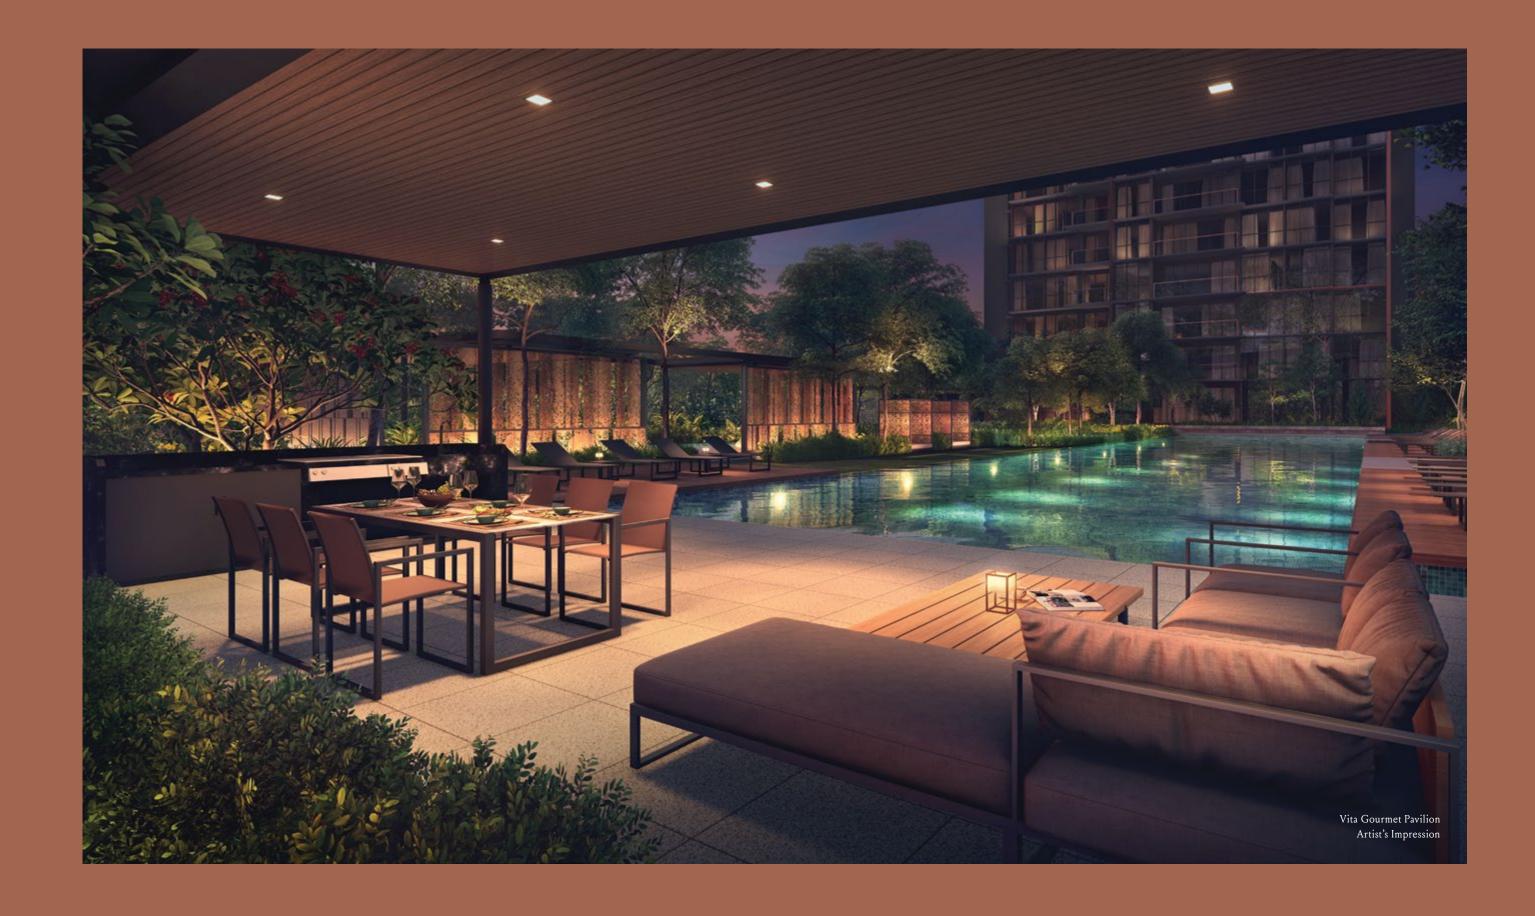

### Social Spaces

With gorgeous views to the grand lawn, Stella has a variety of both indoor and outdoor spaces to entertain and socialise. The Connoisseur is where you can engage a private chef for a cosy dinner party; The Sommelier is the perfect setting to savour a bottle of vintage wine; and The Courtyard is designed for a delightful outdoor get-together.