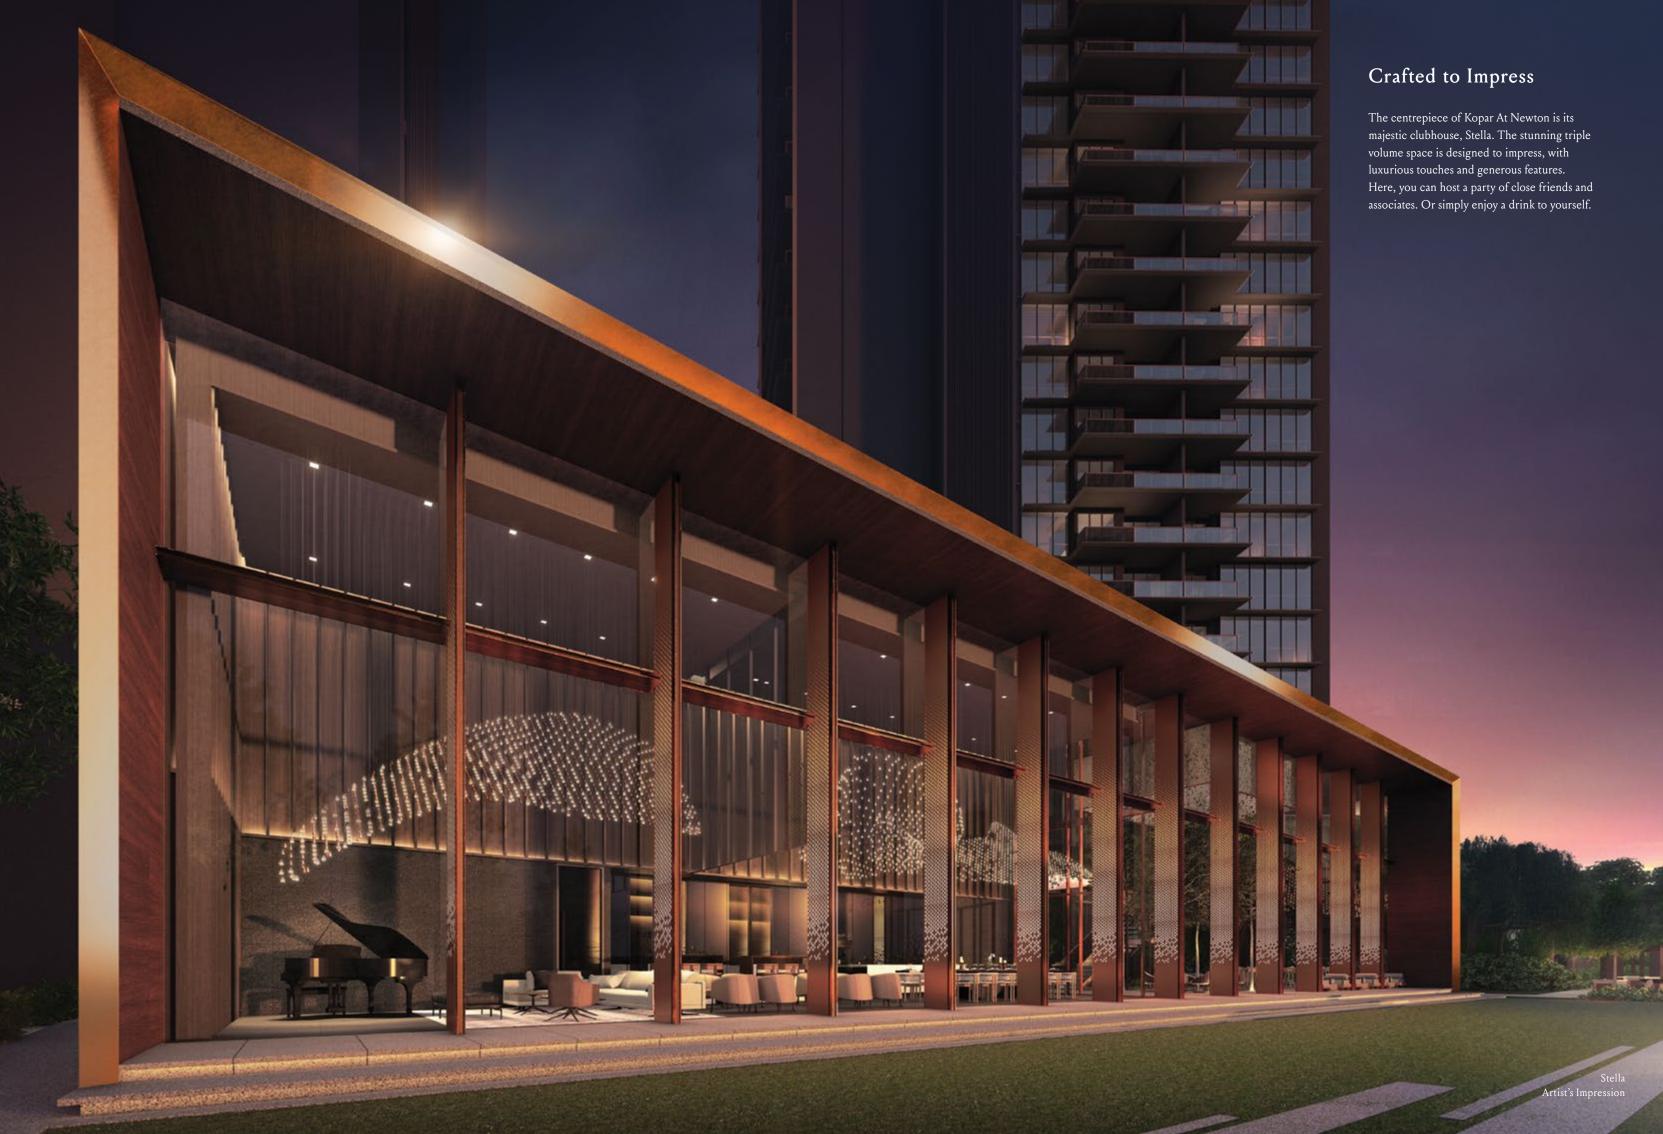

### Social Spaces

With gorgeous views to the grand lawn, Stella has a variety of both indoor and outdoor spaces to entertain and socialise. The Connoisseur is where you can engage a private chef for a cosy dinner party; The Sommelier is the perfect setting to savour a bottle of vintage wine; and The Courtyard is designed for a delightful outdoor get-together.