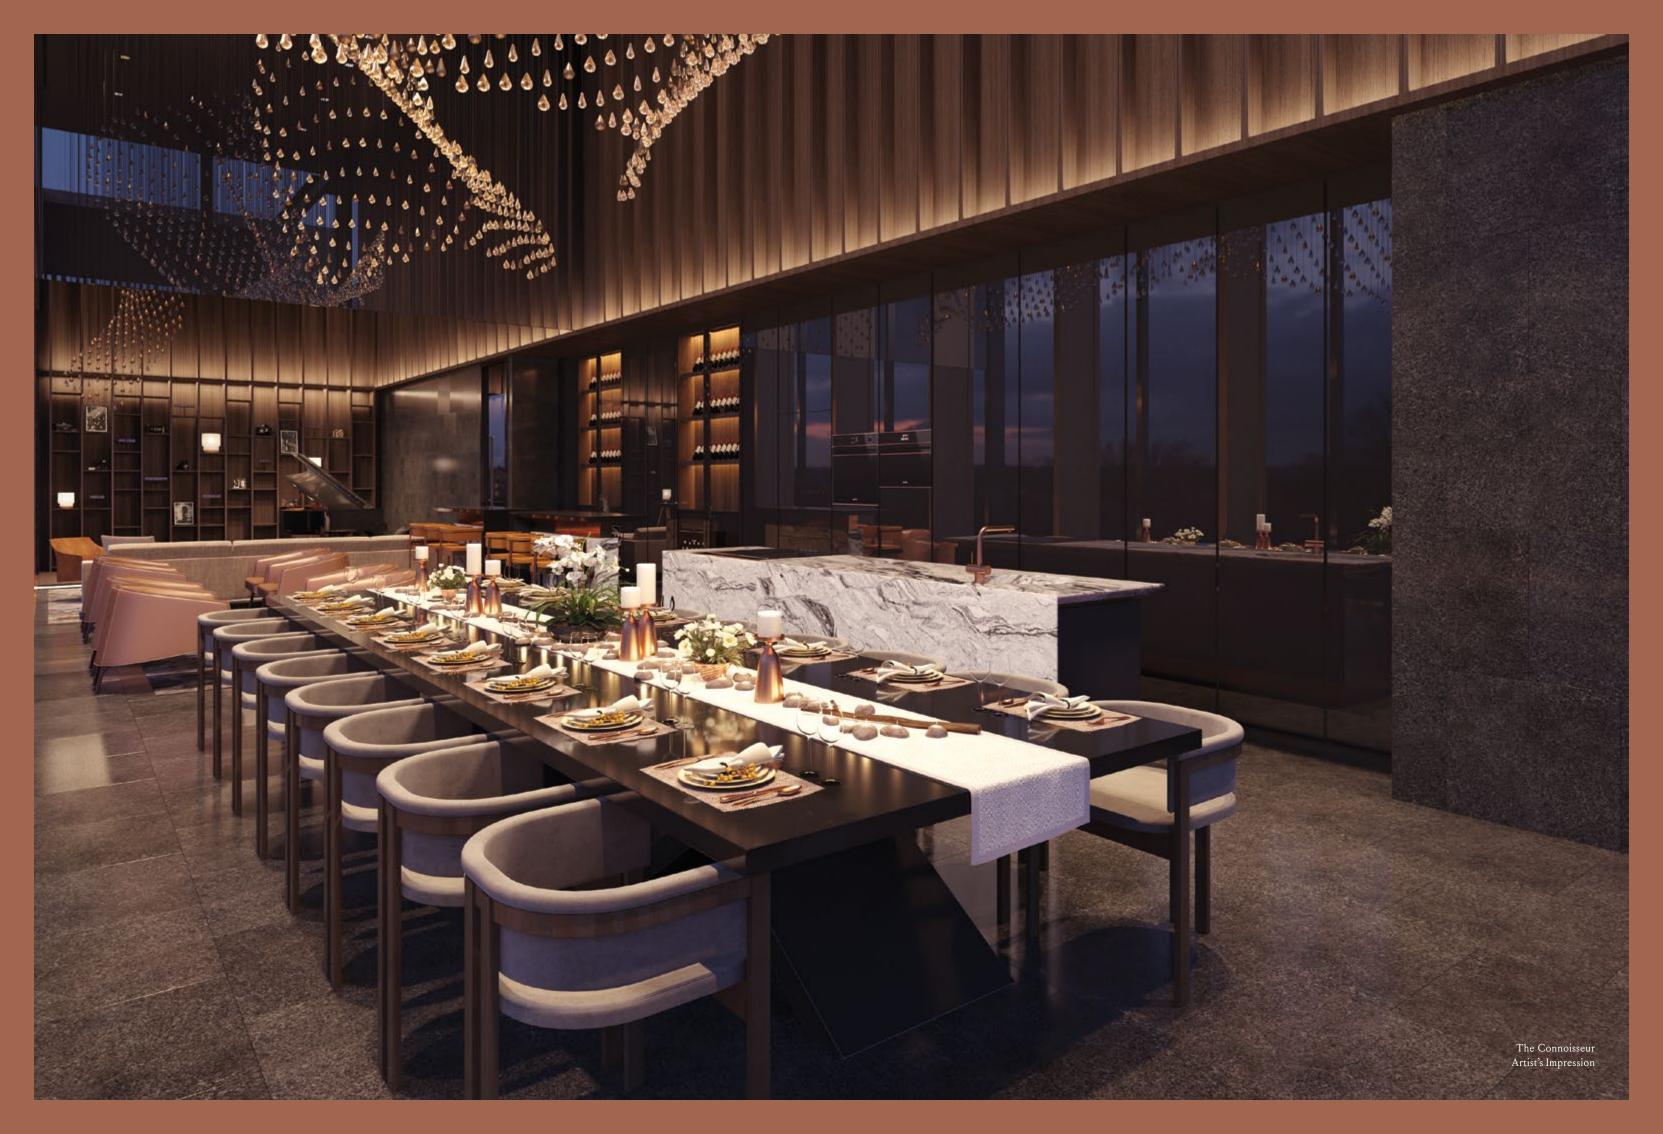

### Social Spaces

With gorgeous views to the grand lawn, Stella has a variety of both indoor and outdoor spaces to entertain and socialise. The Connoisseur is where you can engage a private chef for a cosy dinner party; The Sommelier is the perfect setting to savour a bottle of vintage wine; and The Courtyard is designed for a delightful outdoor get-together.