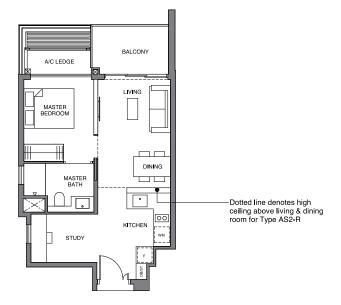

## TYPE AS1d 50 sqm | 538 sq ft

BLOCK 32

DINING

#02-32 to #11-32

## TYPE AS1d-R 63 sqm | 678 sq ft

Incl. of 13 sq m I 140 sq ft of void area (high ceiling) above living & dining

BLOCK 32 #12-32

DB/ST: Distribution Board / Storage F: Fridge WM: Washer Cum Dryer

\* Denotes mirror image