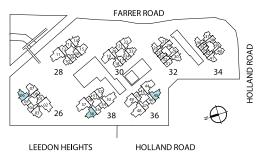

# SITE PLAN

## **LEGEND**

## Storey 1:

- Arrival Court
- 2 Feature Courtyard
- 3 Law
- 4 Tree Top Walk
- 5 Forest BBQ Pavilion
- 6 Entrance Lobby Pavilion
- 7 Grand Dining Room
- 8 Gymnasium & Studio
- 9 Spa Pavilion
- 10 Pool Deck
- 11 Grand Pool
- 12 Lantern Terrace
- 13 Play Pool Deck
- 14 Play Pool
- 15 Play Pool Lawn
- 16 Majestic Tree BBQ Pavilion
- 17 Pedestrian Side Gate
- 18 Lap Pool
- 19 Tranquility Pavilion
- 20 Serenity Pavilion
- 21 Generator Set
- 22 Substation and Bin Centre
- 23 Sensory Walk
- 24 Vehicular Ingress & Egress
- 25 Guard Post

#### **Basement:**

- 26 Tennis Court
- 27 Playground
- 28 Aqua Fitness Pool
- 29 Foot Reflexology
- 30 Jacuzzi
- 31 Water Lounge

## Sky Terrace:

- 32 Sky Terrace Bar
- 33 Family Cabana