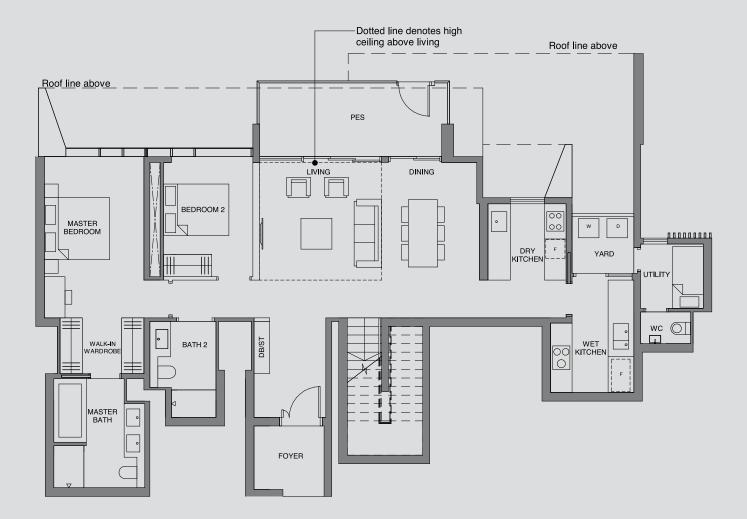

Area includes PES, A/C ledge, balcony and void area (high ceiling). The plans are subject to change as may be required or approved by the relevant authorities. Areas are approximate meas final survey. Plans are not drawn to scale and do not form part of the contract.

DB/ST: Distribution Board / Storage F: Fridge WM: Washer Cum Dryer \* Denotes mirror image

Area includes PES, A/C ledge, balcony and void area (high ceiling). The plans are subject to change as may be required or approved by the relevant authorities. Areas are approximate measinal survey. Plans are not drawn to scale and do not form part of the contract.