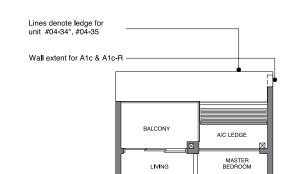

## TYPE A1b 44 sqm | 474 sq ft

BLOCK 34 #04-35 to 11-35

TYPE A1b-R 56 sqm | 603 sq ft

Incl. of 12 sq m I 129 sq ft of void area (high ceiling) above living & dining

BLOCK 34 #12-35

## TYPE A1c 44 sqm | 474 sq ft

BLOCK 34

#04-34\* to 11-34\*

TYPE A1c-R 56 sqm | 603 sq ft

Incl. of 12 sq m / 129 sq ft of void area (high ceiling) above living & dining

BLOCK 34 #12-34\*