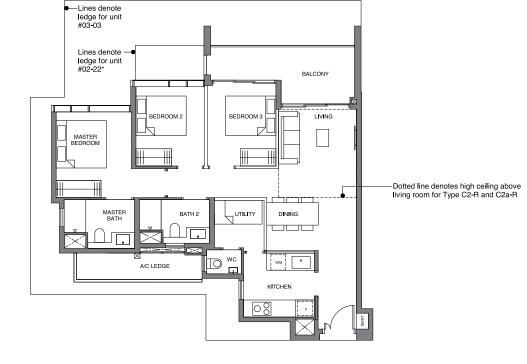

## TYPE C2 97 sqm | 1044 sq ft

BLOCK 26

#03-03 to #12-03

BLOCK 30

#02-22\* to #11-22\*

## TYPE C2-R 108 sqm | 1163 sq ft

Incl. of 11 sq m I 118 sq ft of void area (high ceiling) above living

BLOCK 30 #12-22\*

## TYPE C2-P 100 sqm | 1076 sq ft

BLOCK 30

#01-22\*

Lines denote ledge for unit #02-15

## TYPE C2a 97 sqm | 1044 sq ft

BLOCK 26

#02-07 to #12-07

BLOCK 28 #02-15 to #11-15

TYPE C2a-R 108 sqm | 1163 sq ft

Incl. of 11 sq m I 118 sq ft of void area (high ceiling) above living

BLOCK 28 #12-15

TYPE C2a-P 100 sqm | 1076 sq ft

BLOCK 28 #01-15