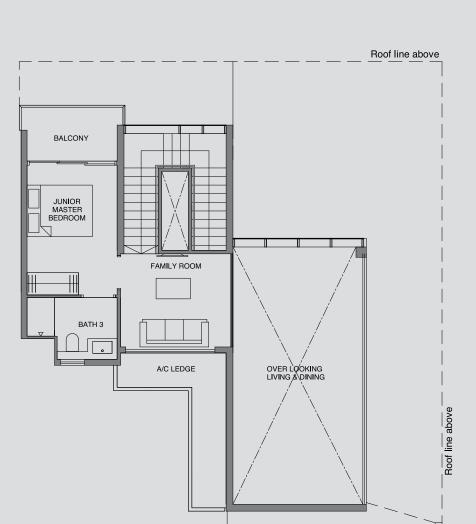

## 241 sqm | 2594 sq ft

Incl. of 41 sq m I 441 sq ft of void area (high ceiling) above living & dining

## BLOCK 36

#01-44

LOWER LEVEL

UPPER LEVEL

D: Dryer DB/ST: Distribution Board / Storage F: Fridge W: Washer

\* Denotes mirror image