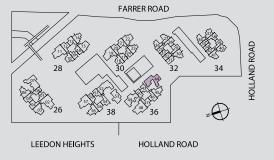

## SCHEMATIC DIAGRAM

| DI 1 0 / 1 |        | COLA TA | 0.        | 0 / / | 001  |
|------------|--------|---------|-----------|-------|------|
| Block 26   | leedon | Heights | Singapore | 760   | シンフェ |

| Level<br>Unit | 1                | 2                | 3          | 4                 | 5                | 6         | 7          | 8         |
|---------------|------------------|------------------|------------|-------------------|------------------|-----------|------------|-----------|
| 12            | B1a              | D1               | C2         | B5                | B5               | C1        | C2a        | AS1       |
|               | 614 sq ft        | 1496 sq ft       | 1044 sq ft | 710 sq ft         | 710 sq ft        | 958 sq ft | 1044 sq ft | 538 sq ft |
| 11            | B1a              | D1               | C2         | B5                | B5               | C1        | C2a        | AS1       |
|               | 614 sq ft        | 1496 sq ft       | 1044 sq ft | 710 sq ft         | 710 sq ft        | 958 sq ft | 1044 sq ft | 538 sq ft |
| 10            | B1a              | D1               | C2         | B5                | B5               | C1        | C2a        | AS1       |
|               | 614 sq ft        | 1496 sq ft       | 1044 sq ft | 710 sq ft         | 710 sq ft        | 958 sq ft | 1044 sq ft | 538 sq ft |
| 9             | B1a              | D1               | C2         | B5                | B5               | C1        | C2a        | AS1       |
|               | 614 sq ft        | 1496 sq ft       | 1044 sq ft | 710 sq ft         | 710 sq ft        | 958 sq ft | 1044 sq ft | 538 sq ft |
| 8             | B1a              | D1               | C2         | B5                | B5               | C1        | C2a        | AS1       |
|               | 614 sq ft        | 1496 sq ft       | 1044 sq ft | 710 sq ft         | 710 sq ft        | 958 sq ft | 1044 sq ft | 538 sq ft |
| 7             | B1a              | D1               | C2         | B5                | B5               | C1        | C2a        | AS1       |
|               | 614 sq ft        | 1496 sq ft       | 1044 sq ft | 710 sq ft         | 710 sq ft        | 958 sq ft | 1044 sq ft | 538 sq ft |
| 6             | B1a              | D1               | C2         | B5                | B5               | C1        | C2a        | AS1       |
|               | 614 sq ft        | 1496 sq ft       | 1044 sq ft | 710 sq ft         | 710 sq ft        | 958 sq ft | 1044 sq ft | 538 sq ft |
| 5             | B1a              | D1               | C2         | B5                | B5               | C1        | C2a        | AS1       |
|               | 614 sq ft        | 1496 sq ft       | 1044 sq ft | 710 sq ft         | 710 sq ft        | 958 sq ft | 1044 sq ft | 538 sq ft |
| 4             | B1a              | D1               | C2         | B5                | B5               | C1        | C2a        | AS1       |
|               | 614 sq ft        | 1496 sq ft       | 1044 sq ft | 710 sq ft         | 710 sq ft        | 958 sq ft | 1044 sq ft | 538 sq ft |
| 3             | B1a              | D1               | C2         | B5                | B5               | C1        | C2a        | AS1       |
|               | 614 sq ft        | 1496 sq ft       | 1044 sq ft | 710 sq ft         | 710 sq ft        | 958 sq ft | 1044 sq ft | 538 sq ft |
| 2             | B1a<br>614 sq ft | D1<br>1496 sq ft |            | C2a<br>1044 sq ft | AS1<br>538 sq ft |           |            |           |
| 1             |                  |                  |            |                   |                  |           | E4         |           |
|               |                  |                  |            |                   |                  |           | 2680 sq ft |           |

#### Block 28 Leedon Heights Singapore 266222

| Level Unit | 9         | 10        | 11                  | 12                 | 13                | 14                  | 15                  | 16        |
|------------|-----------|-----------|---------------------|--------------------|-------------------|---------------------|---------------------|-----------|
| 12         | B1-R      | B3-R      | D1a-R               | B5b-R              | B5-R              | BS1a-R              | C2a-R               | AS1-R     |
|            | 753 sq ff | 818 sq ff | 1744 sq ft          | 840 sq ft          | 840 sq ft         | 926 sq ft           | 1163 sq ft          | 678 sq ft |
| 11         | B1        | B3        | D1a                 | B5b                | B5                | BS1a                | C2a                 | AS1       |
|            | 614 sq ft | 700 sq ft | 1496 sq ft          | 710 sq ft          | 710 sq ft         | 818 sq ft           | 1044 sq ft          | 538 sq ft |
| 10         | B1        | B3        | D1a                 | B5b                | B5                | BS1a                | C2a                 | AS1       |
|            | 614 sq ft | 700 sq ft | 1496 sq ft          | 710 sq ft          | 710 sq ff         | 818 sq ft           | 1044 sq ft          | 538 sq ft |
| 9          | B1        | B3        | D1a                 | B5b                | B5                | BS1a                | C2a                 | AS1       |
|            | 614 sq ft | 700 sq ft | 1496 sq ft          | 710 sq ft          | 710 sq ft         | 818 sq ft           | 1044 sq ft          | 538 sq ft |
| 8          | B1        | B3        | D1a                 | B5b                | B5                | BS1a                | C2a                 | AS1       |
|            | 614 sq ft | 700 sq ft | 1496 sq ft          | 710 sq ft          | 710 sq ft         | 818 sq ft           | 1044 sq ft          | 538 sq ft |
| 7          | B1        | B3        | D1a                 | B5b                | B5                | BS1a                | C2a                 | AS1       |
|            | 614 sq ft | 700 sq ft | 1496 sq ft          | 710 sq ft          | 710 sq ft         | 818 sq ft           | 1044 sq ft          | 538 sq ft |
| 6          | B1        | B3        | D1a                 | B5b                | B5                | BS1a                | C2a                 | AS1       |
|            | 614 sq ft | 700 sq ft | 1496 sq ft          | 710 sq ft          | 710 sq ft         | 818 sq ft           | 1044 sq ft          | 538 sq ft |
| 5          | B1        | B3        | D1a                 | B5b                | B5                | BS1a                | C2a                 | AS1       |
|            | 614 sq ft | 700 sq ft | 1496 sq ft          | 710 sq ft          | 710 sq ft         | 818 sq ft           | 1044 sq ft          | 538 sq ft |
| 4          | B1        | B3        | D1a                 | B5b                | B5                | BS1a                | C2a                 | AS1       |
|            | 614 sq ft | 700 sq ft | 1496 sq ft          | 710 sq ft          | 710 sq ft         | 818 sq ft           | 1044 sq ft          | 538 sq ft |
| 3          | B1        | B3        | D1a                 | B5b                | B5                | BS1a                | C2a                 | AS1       |
|            | 614 sq ft | 700 sq ft | 1496 sq ft          | 710 sq ft          | 710 sq ft         | 818 sq ft           | 1044 sq ft          | 538 sq ft |
| 2          |           |           | D1a<br>1496 sq ft   | B5b<br>710 sq ft   | B5<br>710 sq ft   | BS1a<br>818 sq ft   | C2a<br>1044 sq ft   |           |
| 1          |           |           | D1a-P<br>1615 sq ft | B5b-P<br>775 sq ft | B5-P<br>775 sq ft | BS1a-P<br>872 sq ft | C2a-P<br>1076 sq ft |           |

## Block 34 Leedon Heights Singapore 266076

| Level<br>Unit | 34        | 35        | 36        | 37        | 38        | 39        | 40        | 41        | 42        |
|---------------|-----------|-----------|-----------|-----------|-----------|-----------|-----------|-----------|-----------|
| 12            | A1c-R     | A1b-R     | B4b-R     | B2a-R     | AS3a-R    | AS3-R     | B2-R      | B4a-R     | A1a-R     |
|               | 603 sq ft | 603 sq ft | 807 sq ft | 786 sq ft | 689 sq ft | 689 sq ft | 786 sq ft | 807 sq ft | 603 sq ft |
| 11            | A1c       | A1b       | B4b       | B2a       | AS3a      | AS3       | B2        | B4a       | A1a       |
|               | 474 sq ft | 474 sq ft | 700 sq ft | 667 sq ft | 581 sq ft | 581 sq ft | 667 sq ft | 700 sq ft | 474 sq ft |
| 10            | A1c       | A1b       | B4b       | B2a       | AS3a      | AS3       | B2        | B4a       | A1a       |
|               | 474 sq ft | 474 sq ft | 700 sq ft | 667 sq ft | 581 sq ft | 581 sq ff | 667 sq ft | 700 sq ft | 474 sq ft |
| 9             | A1c       | A1b       | B4b       | B2a       | AS3a      | AS3       | B2        | B4a       | A1a       |
|               | 474 sq ft | 474 sq ft | 700 sq ft | 667 sq ft | 581 sq ft | 581 sq ff | 667 sq ft | 700 sq ft | 474 sq ft |
| 8             | A1c       | A1b       | B4b       | B2a       | AS3a      | AS3       | B2        | B4a       | A1a       |
|               | 474 sq ft | 474 sq ft | 700 sq ft | 667 sq ft | 581 sq ft | 581 sq ff | 667 sq ft | 700 sq ft | 474 sq ft |
| 7             | A1c       | A1b       | B4b       | B2a       | AS3a      | AS3       | B2        | B4a       | A1a       |
|               | 474 sq ft | 474 sq ft | 700 sq ft | 667 sq ft | 581 sq ft | 581 sq ff | 667 sq ft | 700 sq ft | 474 sq ft |
| 6             | A1c       | A1b       | B4b       | B2a       | AS3a      | AS3       | B2        | B4a       | A1a       |
|               | 474 sq ft | 474 sq ft | 700 sq ft | 667 sq ft | 581 sq ft | 581 sq ff | 667 sq ft | 700 sq ft | 474 sq ft |
| 5             | A1c       | A1b       | B4b       | B2a       | AS3a      | AS3       | B2        | B4a       | A1a       |
|               | 474 sq ft | 474 sq ft | 700 sq ft | 667 sq ft | 581 sq ft | 581 sq ff | 667 sq ft | 700 sq ft | 474 sq ft |
| 4             | A1c       | A1b       | B4b       | B2a       | AS3a      | AS3       | B2        | B4a       | A1a       |
|               | 474 sq ft | 474 sq ft | 700 sq ft | 667 sq ft | 581 sq ft | 581 sq ff | 667 sq ft | 700 sq ft | 474 sq ft |
| 3             |           |           |           |           |           |           |           |           |           |
| 2             |           |           |           |           |           |           |           |           |           |
| 1             |           |           |           |           |           |           |           |           |           |

## Block 36 Leedon Heights Singapore 266077

| Level                                                                                                                                                                                                                                                                                                                                                                                                                                                                                                                                                                                                                                                                                                                                                                                                                                                                                                                                                                                                                                                                                                                                                                                                                                                                                                                                                                                                                                                                                                                                                                                                                                                                                                                                                                                                                                                                                                                                                                                                                                                                                                                          | DIOCK O | plack as Leaden Heighis emigapera 2000// |            |    |    |    |    |            |    |
|--------------------------------------------------------------------------------------------------------------------------------------------------------------------------------------------------------------------------------------------------------------------------------------------------------------------------------------------------------------------------------------------------------------------------------------------------------------------------------------------------------------------------------------------------------------------------------------------------------------------------------------------------------------------------------------------------------------------------------------------------------------------------------------------------------------------------------------------------------------------------------------------------------------------------------------------------------------------------------------------------------------------------------------------------------------------------------------------------------------------------------------------------------------------------------------------------------------------------------------------------------------------------------------------------------------------------------------------------------------------------------------------------------------------------------------------------------------------------------------------------------------------------------------------------------------------------------------------------------------------------------------------------------------------------------------------------------------------------------------------------------------------------------------------------------------------------------------------------------------------------------------------------------------------------------------------------------------------------------------------------------------------------------------------------------------------------------------------------------------------------------|---------|------------------------------------------|------------|----|----|----|----|------------|----|
| 12                                                                                                                                                                                                                                                                                                                                                                                                                                                                                                                                                                                                                                                                                                                                                                                                                                                                                                                                                                                                                                                                                                                                                                                                                                                                                                                                                                                                                                                                                                                                                                                                                                                                                                                                                                                                                                                                                                                                                                                                                                                                                                                             |         | 43                                       | 44         | 45 | 46 | 47 | 48 | 49         | 50 |
| 10                                                                                                                                                                                                                                                                                                                                                                                                                                                                                                                                                                                                                                                                                                                                                                                                                                                                                                                                                                                                                                                                                                                                                                                                                                                                                                                                                                                                                                                                                                                                                                                                                                                                                                                                                                                                                                                                                                                                                                                                                                                                                                                             | 12      |                                          |            |    |    |    |    |            |    |
| 9 B1b C3 C1 B5c B5 D1 C3 AS1b S38 sq ft 710 sq ft 710 sq ft 1496 sq ft 1356 sq ft 538 sq ft 710 sq ft 710 sq ft 1496 sq ft 1356 sq ft 538 sq ft 710 sq ft 710 sq ft 1496 sq ft 1356 sq ft 538 sq ft 710 sq ft 710 sq ft 1496 sq ft 1356 sq ft 538 sq ft 710 sq ft 710 sq ft 1496 sq ft 1356 sq ft 538 sq ft 710 sq ft 710 sq ft 1496 sq ft 1356 sq ft 538 sq ft 710 sq ft 710 sq ft 1496 sq ft 1356 sq ft 538 sq ft 710 sq ft 710 sq ft 1496 sq ft 1356 sq ft 538 sq ft 710 sq ft 710 sq ft 1496 sq ft 1356 sq ft 538 sq ft 710 sq ft 710 sq ft 1496 sq ft 1356 sq ft 538 sq ft 710 sq ft 710 sq ft 1496 sq ft 1356 sq ft 538 sq ft 710 sq ft 710 sq ft 1496 sq ft 1356 sq ft 538 sq ft 710 sq ft 710 sq ft 1496 sq ft 1356 sq ft 538 sq ft 710 sq ft 710 sq ft 1496 sq ft 1356 sq ft 538 sq ft 710 sq ft 710 sq ft 1496 sq ft 1356 sq ft 538 sq ft 710 sq ft 710 sq ft 1496 sq ft 1356 sq ft 538 sq ft 710 sq ft 710 sq ft 1496 sq ft 1356 sq ft 538 sq ft 710 sq ft 710 sq ft 1496 sq ft 1356 sq ft 538 sq ft 710 sq ft 710 sq ft 1496 sq ft 1356 sq ft 538 sq ft 710 sq ft 710 sq ft 1496 sq ft 1356 sq ft 538 sq ft 710 sq ft 710 sq ft 1496 sq ft 1356 sq ft 538 sq ft 710 sq ft 710 sq ft 1496 sq ft 1356 sq ft 538 sq ft 710 sq ft 710 sq ft 1496 sq ft 1356 sq ft 538 sq ft 710 sq ft 710 sq ft 1496 sq ft 1356 sq ft 538 sq ft 710 sq ft 710 sq ft 1496 sq ft 1356 sq ft 538 sq ft 710 sq ft 710 sq ft 1496 sq ft 1356 sq ft 538 sq ft 710 sq ft 710 sq ft 1496 sq ft 1356 sq ft 538 sq ft 710 sq ft 710 sq ft 1496 sq ft 1356 sq ft 538 sq ft 710 sq ft 710 sq ft 1496 sq ft 1356 sq ft 538 sq ft 710 sq ft 710 sq ft 1496 sq ft 1356 sq ft 538 sq ft 710 s  | 11      |                                          |            |    |    |    |    |            |    |
| 9         614 sq ft         1356 sq ft         958 sq ft         710 sq ft         710 sq ft         1496 sq ft         1356 sq ft         538 sq ft           8         B1b 614 sq ft         1356 sq ft         958 sq ft         710 sq ft         710 sq ft         1496 sq ft         1356 sq ft         538 sq ft           7         B1b 614 sq ft         C3 70 sq ft         C1 85 85 85 85 85 85 85 85 85 85 85 85 85                                                                                                                                                                                                                                                                                                                                                                                                                                                                                                                                                                                                                                                                                                                                                                                                                                                                                                                                                                                                                                                                                                                                                                                                                                                                                                                                                                                                                                                                                                                                                                                                                                                                                                | 10      |                                          |            |    |    | -  |    |            |    |
| 8         614 sq ft         1356 sq ft         958 sq ft         710 sq ft         1496 sq ft         1356 sq ft         538 sq ft           7         B1b 614 sq ft         C3 1356 sq ft         958 sq ft         710 sq ft         710 sq ft         1496 sq ft         1356 sq ft         538 sq ft           6         B1b 614 sq ft         C3 1356 sq ft         C1 85c 85 85 85 85 85 85 85 85 85 85 85 85 85                                                                                                                                                                                                                                                                                                                                                                                                                                                                                                                                                                                                                                                                                                                                                                                                                                                                                                                                                                                                                                                                                                                                                                                                                                                                                                                                                                                                                                                                                                                                                                                                                                                                                                         | 9       |                                          |            |    |    |    |    |            |    |
| 6                                                                                                                                                                                                                                                                                                                                                                                                                                                                                                                                                                                                                                                                                                                                                                                                                                                                                                                                                                                                                                                                                                                                                                                                                                                                                                                                                                                                                                                                                                                                                                                                                                                                                                                                                                                                                                                                                                                                                                                                                                                                                                                              | 8       |                                          |            |    |    |    |    |            |    |
| 6 14 sq ft 1356 sq ft 958 sq ft 710 sq ft 710 sq ft 1496 sq ft 1356 sq ft 538 sq ft 538 sq ft 614 sq ft 1356 sq ft 958 sq ft 710 sq ft 710 sq ft 1496 sq ft 1356 sq ft 538 sq ft 710 sq ft 710 sq ft 1496 sq ft 1356 sq ft 538 sq ft 710 sq ft 710 sq ft 1496 sq ft 1356 sq ft 538 sq ft 710 sq ft 710 sq ft 710 sq ft 1496 sq ft 1356 sq ft 538 sq ft 710 sq ft 710 sq ft 710 sq ft 1496 sq ft 1356 sq ft 538 sq ft 710 sq ft 710 sq ft 710 sq ft 1496 sq ft 1356 sq ft 538 sq ft 710 sq ft 710 sq ft 710 sq ft 1496 sq ft 1356 sq ft 538 sq ft 710 sq ft 710 sq ft 1496 sq ft 1356 sq ft 538 sq ft 710 sq ft 710 sq ft 1496 sq ft 1356 sq ft 538 sq ft 710 sq ft 710 sq ft 710 sq ft 1496 sq ft 1356 sq ft 538 sq ft 710 sq ft 710 sq ft 710 sq ft 1496 sq ft 1356 sq ft 538 sq ft 710 sq ft | 7       |                                          |            |    |    |    |    |            |    |
| 5       614 sq ft       1356 sq ft       958 sq ft       710 sq ft       1496 sq ft       1356 sq ft       538 sq ft         4       B1b 614 sq ft       C3 710 sq ft       C1 85c 710 sq ft       B5 710 sq ft       D1 1356 sq ft       538 sq ft         3       B1b 614 sq ft       C3 758 sq ft       C1 85c 710 sq ft       B5 710 sq ft       D1 1496 sq ft       C3 710 sq ft       AS1b 710 sq ft         2       B1b 614 sq ft       C3 758 sq ft       C1 85c 85       B5 710 sq ft       D1 710 sq ft       C3 710 sq ft       AS1b 710 sq ft       AS1b 710 sq ft         1       B1b 614 sq ft       B1                                                                                                                                                                                                                                                                                                                                                                                                                                                                                                                                                                                                                                                                                                                                                          | 6       |                                          |            |    |    |    |    |            |    |
| 4 614 sq ft 1356 sq ft 958 sq ft 710 sq ft 710 sq ft 1496 sq ft 1356 sq ft 538 sq ft 3 B1b 614 sq ft 1356 sq ft 958 sq ft 710 sq ft 710 sq ft 1496 sq ft 1356 sq ft 538 sq ft 2 B1b 614 sq ft 1356 sq ft 958 sq ft 710 sq ft 710 sq ft 1496 sq ft 1356 sq ft 538 sq ft 1 B5c 710 sq ft 710 sq ft 1496 sq ft 1356 sq ft 538 sq ft 1 B1b 614 sq ft E1 E1 E5 E5                                                                                                                                                                                                                                                                                                                                                                                                                                                                                                                                                                                                                                                                                                                                                                                                                                                                                                                                                                                                                                                                                                                                                                                                                                                                                                                                                                                                                                                                                                                                                                                                                                                                                                                                                                   | 5       |                                          |            |    |    |    |    |            |    |
| 3     614 sq ft     1356 sq ft     958 sq ft     710 sq ft     1496 sq ft     1356 sq ft     538 sq ft       2     B1b 614 sq ft     C3 1356 sq ft     958 sq ft     710 sq ft     710 sq ft     1496 sq ft     1356 sq ft     538 sq ft       1     B1b 614 sq ft     E1     E1     E5     E5     E5     AS1b 538 sq ft                                                                                                                                                                                                                                                                                                                                                                                                                                                                                                                                                                                                                                                                                                                                                                                                                                                                                                                                                                                                                                                                                                                                                                                                                                                                                                                                                                                                                                                                                                                                                                                                                                                                                                                                                                                                       | 4       |                                          |            |    |    |    |    |            |    |
| 2 614 sq ft 1356 sq ft 958 sq ft 710 sq ft 710 sq ft 1496 sq ft 1356 sq ft 538 sq ft  1 B1b 614 sq ft E1 E1 E5 E5                                                                                                                                                                                                                                                                                                                                                                                                                                                                                                                                                                                                                                                                                                                                                                                                                                                                                                                                                                                                                                                                                                                                                                                                                                                                                                                                                                                                                                                                                                                                                                                                                                                                                                                                                                                                                                                                                                                                                                                                              | 3       |                                          |            |    |    |    |    |            |    |
| 614 sq ft E1 E5 538 sq ft                                                                                                                                                                                                                                                                                                                                                                                                                                                                                                                                                                                                                                                                                                                                                                                                                                                                                                                                                                                                                                                                                                                                                                                                                                                                                                                                                                                                                                                                                                                                                                                                                                                                                                                                                                                                                                                                                                                                                                                                                                                                                                      | 2       |                                          |            |    |    |    |    |            |    |
| 2594 sq ft 2400 sq ft                                                                                                                                                                                                                                                                                                                                                                                                                                                                                                                                                                                                                                                                                                                                                                                                                                                                                                                                                                                                                                                                                                                                                                                                                                                                                                                                                                                                                                                                                                                                                                                                                                                                                                                                                                                                                                                                                                                                                                                                                                                                                                          | 1       |                                          | El         |    |    |    |    | E5         |    |
|                                                                                                                                                                                                                                                                                                                                                                                                                                                                                                                                                                                                                                                                                                                                                                                                                                                                                                                                                                                                                                                                                                                                                                                                                                                                                                                                                                                                                                                                                                                                                                                                                                                                                                                                                                                                                                                                                                                                                                                                                                                                                                                                |         |                                          | 2594 sq ft |    |    |    |    | 2400 sq ft |    |

#### Block 30 Leedon Heights Singapore 266223

| block 30 Leedon Fleighis Shigapore 200223 |           |           |                    |                    |                   |                    |           |           |  |  |
|-------------------------------------------|-----------|-----------|--------------------|--------------------|-------------------|--------------------|-----------|-----------|--|--|
| Level<br>Unit                             | 17        | 18        | 19                 | 20                 | 21                | 22                 | 23        | 24        |  |  |
| 12                                        | AS1c-R    | B3-R      | C3-R               | B5b-R              | B5-R              | C2-R               | BS1-R     | B1d-R     |  |  |
|                                           | 678 sq ft | 818 sq ft | 1604 sq ft         | 840 sq ft          | 840 sq ft         | 1163 sq ft         | 926 sq ft | 753 sq ft |  |  |
| 11                                        | AS1c      | B3        | C3                 | B5b                | B5                | C2                 | BS1       | B1d       |  |  |
|                                           | 538 sq ft | 700 sq ft | 1356 sq ft         | 710 sq ft          | 710 sq ft         | 1044 sq ft         | 818 sq ff | 614 sq ft |  |  |
| 10                                        | AS1c      | B3        | C3                 | B5b                | B5                | C2                 | BS1       | B1d       |  |  |
|                                           | 538 sq ft | 700 sq ft | 1356 sq ff         | 710 sq ft          | 710 sq ft         | 1044 sq ft         | 818 sq ft | 614 sq ft |  |  |
| 9                                         | AS1c      | B3        | C3                 | B5b                | B5                | C2                 | BS1       | B1d       |  |  |
|                                           | 538 sq ft | 700 sq ft | 1356 sq ft         | 710 sq ft          | 710 sq ft         | 1044 sq ft         | 818 sq ft | 614 sq ft |  |  |
| 8                                         | AS1c      | B3        | C3                 | B5b                | B5                | C2                 | BS1       | B1d       |  |  |
|                                           | 538 sq ft | 700 sq ft | 1356 sq ft         | 710 sq ft          | 710 sq ft         | 1044 sq ft         | 818 sq ft | 614 sq ft |  |  |
| 7                                         | AS1c      | B3        | C3                 | B5b                | B5                | C2                 | BS1       | B1d       |  |  |
|                                           | 538 sq ft | 700 sq ft | 1356 sq ft         | 710 sq ft          | 710 sq ft         | 1044 sq ft         | 818 sq ft | 614 sq ft |  |  |
| 6                                         | AS1c      | B3        | C3                 | B5b                | B5                | C2                 | BS1       | B1d       |  |  |
|                                           | 538 sq ft | 700 sq ft | 1356 sq ft         | 710 sq ft          | 710 sq ft         | 1044 sq ft         | 818 sq ft | 614 sq ft |  |  |
| 5                                         | AS1c      | B3        | C3                 | B5b                | B5                | C2                 | BS1       | B1d       |  |  |
|                                           | 538 sq ft | 700 sq ft | 1356 sq ft         | 710 sq ft          | 710 sq ft         | 1044 sq ft         | 818 sq ft | 614 sq ft |  |  |
| 4                                         | AS1c      | B3        | C3                 | B5b                | B5                | C2                 | BS1       | B1d       |  |  |
|                                           | 538 sq ft | 700 sq ft | 1356 sq ft         | 710 sq ft          | 710 sq ft         | 1044 sq ft         | 818 sq ft | 614 sq ft |  |  |
| 3                                         | AS1c      | B3        | C3                 | B5b                | B5                | C2                 | BS1       | B1d       |  |  |
|                                           | 538 sq ft | 700 sq ft | 1356 sq ft         | 710 sq ft          | 710 sq ft         | 1044 sq ft         | 818 sq ft | 614 sq ft |  |  |
| 2                                         | AS1c      | B3        | C3                 | B5b                | B5                | C2                 | BS1       | B1d       |  |  |
|                                           | 538 sq ft | 700 sq ft | 1356 sq ft         | 710 sq ft          | 710 sq ft         | 1044 sq ft         | 818 sq ft | 614 sq ft |  |  |
| 1                                         |           |           | C3-P<br>1485 sq ft | B5b-P<br>775 sq ft | B5-P<br>775 sq ft | C2-P<br>1076 sq ft |           |           |  |  |

## Block 32 Leedon Heights Singapore 266075

| Level<br>Unit | 25        | 26        | 27               | 28                | 29               | 30                  | 31        | 32        | 33        |
|---------------|-----------|-----------|------------------|-------------------|------------------|---------------------|-----------|-----------|-----------|
| 12            | A1a-R     | B4a-R     | B4-R             | B5a-R             | B5-R             | BS1a-R              | AS2-R     | AS1d-R    | A1-R      |
|               | 603 sq ft | 807 sq ft | 807 sq ft        | 840 sq ft         | 840 sq ft        | 926 sq ft           | 678 sq ft | 678 sq ft | 603 sq ft |
| 11            | A1a       | B4a       | B4               | B5a               | B5               | BS1a                | AS2       | AS1d      | A1        |
|               | 474 sq ft | 700 sq ft | 700 sq ft        | 710 sq ft         | 710 sq ft        | 818 sq ft           | 538 sq ft | 538 sq ft | 474 sq ft |
| 10            | A1a       | B4a       | B4               | B5a               | B5               | BS1a                | AS2       | AS1d      | A1        |
|               | 474 sq ft | 700 sq ft | 700 sq ft        | 710 sq ft         | 710 sq ft        | 818 sq ft           | 538 sq ft | 538 sq ft | 474 sq ft |
| 9             | A1a       | B4a       | B4               | B5a               | B5               | BS1a                | AS2       | AS1d      | A1        |
|               | 474 sq ft | 700 sq ft | 700 sq ft        | 710 sq ft         | 710 sq ft        | 818 sq ft           | 538 sq ft | 538 sq ft | 474 sq ft |
| 8             | A1a       | B4a       | B4               | B5a               | B5               | BS1a                | AS2       | AS1d      | A1        |
|               | 474 sq ft | 700 sq ft | 700 sq ft        | 710 sq ft         | 710 sq ft        | 818 sq ft           | 538 sq ft | 538 sq ft | 474 sq ft |
| 7             | A1a       | B4a       | B4               | B5a               | B5               | BS1a                | AS2       | AS1d      | A1        |
|               | 474 sq ft | 700 sq ft | 700 sq ft        | 710 sq ft         | 710 sq ft        | 818 sq ft           | 538 sq ft | 538 sq ft | 474 sq ft |
| 6             | A1a       | B4a       | B4               | B5a               | B5               | BS1a                | AS2       | AS1d      | A1        |
|               | 474 sq ft | 700 sq ft | 700 sq ft        | 710 sq ft         | 710 sq ft        | 818 sq ft           | 538 sq ft | 538 sq ft | 474 sq ft |
| 5             | A1a       | B4a       | B4               | B5a               | B5               | BS1a                | AS2       | AS1d      | A1        |
|               | 474 sq ft | 700 sq ft | 700 sq ft        | 710 sq ft         | 710 sq ft        | 818 sq ft           | 538 sq ft | 538 sq ft | 474 sq ft |
| 4             | A1a       | B4a       | B4               | B5a               | B5               | BS1a                | AS2       | AS1d      | A1        |
|               | 474 sq ft | 700 sq ft | 700 sq ft        | 710 sq ft         | 710 sq ft        | 818 sq ft           | 538 sq ft | 538 sq ft | 474 sq ft |
| 3             | A1a       | B4a       | B4               | B5a               | B5               | BS1a                | AS2       | AS1d      | A1        |
|               | 474 sq ft | 700 sq ft | 700 sq ft        | 710 sq ft         | 710 sq ft        | 818 sq ft           | 538 sq ft | 538 sq ft | 474 sq ft |
| 2             | A1a       | B4a       | B4               | B5a               | B5               | BS1a                | AS2       | AS1d      | A1        |
|               | 474 sq ft | 700 sq ft | 700 sq ft        | 710 sq ft         | 710 sq ft        | 818 sq ft           | 538 sq ft | 538 sq ft | 474 sq ft |
| 1             |           |           | B4-P<br>797sq ft | B5a-P<br>775sq ft | B5-P<br>775sq ft | BS1a-P<br>872 sq ft |           |           |           |

## Block 38 Leedon Heights Singapore 266078

| Level<br>Unit | 51               | 52         | 53         | 54                 | 55                | 56                | 57         | 58             |
|---------------|------------------|------------|------------|--------------------|-------------------|-------------------|------------|----------------|
| 12            | B1c              | BS1        | D1         | B5c                | B5                | C1                | D1         | AS1a           |
|               | 614 sq ft        | 818 sq ft  | 1496 sq ft | 710 sq ft          | 710 sq ft         | 958 sq ft         | 1496 sq ft | 538 sq         |
| 11            | B1c              | BS1        | D1         | B5c                | B5                | C1                | D1         | AS1a           |
|               | 614 sq ft        | 818 sq ft  | 1496 sq ft | 710 sq ft          | 710 sq ft         | 958 sq ft         | 1496 sq ft | 538 sq         |
| 10            | B1c              | BS1        | D1         | B5c                | B5                | C1                | D1         | AS1a           |
|               | 614 sq ft        | 818 sq ft  | 1496 sq ft | 710 sq ft          | 710 sq ft         | 958 sq ft         | 1496 sq ft | 538 sq         |
| 9             | B1c              | BS1        | D1         | B5c                | B5                | C1                | D1         | AS1a           |
|               | 614 sq ft        | 818 sq ft  | 1496 sq ft | 710 sq ft          | 710 sq ft         | 958 sq ft         | 1496 sq ft | 538 sq         |
| 8             | B1c              | BS1        | D1         | B5c                | B5                | C1                | D1         | AS1a           |
|               | 614 sq ft        | 818 sq ft  | 1496 sq ft | 710 sq ft          | 710 sq ft         | 958 sq ft         | 1496 sq ft | 538 sq         |
| 7             | B1c              | BS1        | D1         | B5c                | B5                | C1                | D1         | AS1a           |
|               | 614 sq ft        | 818 sq ft  | 1496 sq ft | 710 sq ft          | 710 sq ft         | 958 sq ft         | 1496 sq ft | 538 sq         |
| 6             | B1c              | BS1        | D1         | B5c                | B5                | C1                | D1         | AS1a           |
|               | 614 sq ft        | 818 sq ft  | 1496 sq ft | 710 sq ft          | 710 sq ft         | 958 sq ft         | 1496 sq ft | 538 sq         |
| 5             | B1c              | BS1        | D1         | B5c                | B5                | C1                | D1         | AS1a           |
|               | 614 sq ft        | 818 sq ft  | 1496 sq ft | 710 sq ft          | 710 sq ft         | 958 sq ft         | 1496 sq ft | 538 sq         |
| 4             | B1c              | BS1        | D1         | B5c                | B5                | C1                | D1         | AS1a           |
|               | 614 sq ft        | 818 sq ft  | 1496 sq ft | 710 sq ft          | 710 sq ft         | 958 sq ft         | 1496 sq ft | 538 sq         |
| 3             | B1c              | BS1        | D1         | B5c                | B5                | C1                | D1         | AS1a           |
|               | 614 sq ft        | 818 sq ft  | 1496 sq ft | 710 sq ft          | 710 sq ft         | 958 sq ft         | 1496 sq ft | 538 sq         |
| 2             | B1c              | BS1        | D1         | B5c                | B5                | C1                | D1         | AS1a           |
|               | 614 sq ft        | 818 sq ft  | 1496 sq ft | 710 sq ft          | 710 sq ft         | 958 sq ft         | 1496 sq ft | 538 sq         |
| 1             | B1c<br>614 sq ft | E3         | E2         | B5c-P<br>775 sq ft | B5-P<br>775 sq ft | C1-P<br>990 sq ft |            | AS1a<br>538 sq |
|               |                  | 2411 sq ft | 2433 sq ft |                    |                   |                   |            |                |