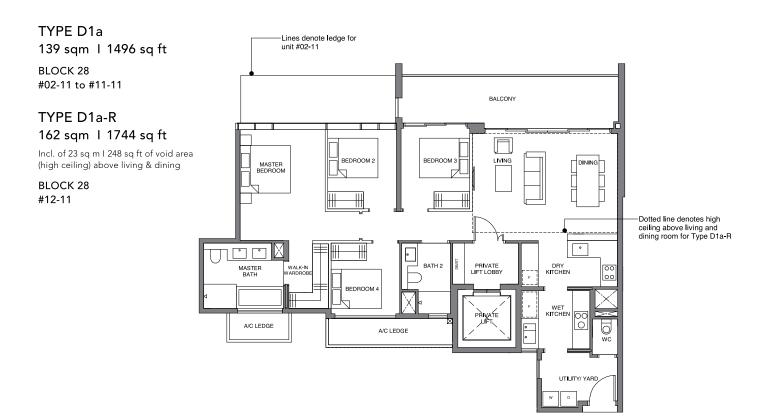

## SCHEMATIC DIAGRAM

| DI 1 0 / 1 |        | COLA TA | 0.        | 0 / / | 001  |
|------------|--------|---------|-----------|-------|------|
| Block 26   | leedon | Heights | Singapore | 760   | シンフェ |

| Level<br>Unit | 1                | 2                | 3          | 4                 | 5                | 6         | 7          | 8         |
|---------------|------------------|------------------|------------|-------------------|------------------|-----------|------------|-----------|
| 12            | B1a              | D1               | C2         | B5                | B5               | C1        | C2a        | AS1       |
|               | 614 sq ft        | 1496 sq ft       | 1044 sq ft | 710 sq ft         | 710 sq ft        | 958 sq ft | 1044 sq ft | 538 sq ft |
| 11            | B1a              | D1               | C2         | B5                | B5               | C1        | C2a        | AS1       |
|               | 614 sq ft        | 1496 sq ft       | 1044 sq ft | 710 sq ft         | 710 sq ft        | 958 sq ft | 1044 sq ft | 538 sq ft |
| 10            | B1a              | D1               | C2         | B5                | B5               | C1        | C2a        | AS1       |
|               | 614 sq ft        | 1496 sq ft       | 1044 sq ft | 710 sq ft         | 710 sq ft        | 958 sq ft | 1044 sq ft | 538 sq ft |
| 9             | B1a              | D1               | C2         | B5                | B5               | C1        | C2a        | AS1       |
|               | 614 sq ft        | 1496 sq ft       | 1044 sq ft | 710 sq ft         | 710 sq ft        | 958 sq ft | 1044 sq ft | 538 sq ft |
| 8             | B1a              | D1               | C2         | B5                | B5               | C1        | C2a        | AS1       |
|               | 614 sq ft        | 1496 sq ft       | 1044 sq ft | 710 sq ft         | 710 sq ft        | 958 sq ft | 1044 sq ft | 538 sq ft |
| 7             | B1a              | D1               | C2         | B5                | B5               | C1        | C2a        | AS1       |
|               | 614 sq ft        | 1496 sq ft       | 1044 sq ft | 710 sq ft         | 710 sq ft        | 958 sq ft | 1044 sq ft | 538 sq ft |
| 6             | B1a              | D1               | C2         | B5                | B5               | C1        | C2a        | AS1       |
|               | 614 sq ft        | 1496 sq ft       | 1044 sq ft | 710 sq ft         | 710 sq ft        | 958 sq ft | 1044 sq ft | 538 sq ft |
| 5             | B1a              | D1               | C2         | B5                | B5               | C1        | C2a        | AS1       |
|               | 614 sq ft        | 1496 sq ft       | 1044 sq ft | 710 sq ft         | 710 sq ft        | 958 sq ft | 1044 sq ft | 538 sq ft |
| 4             | B1a              | D1               | C2         | B5                | B5               | C1        | C2a        | AS1       |
|               | 614 sq ft        | 1496 sq ft       | 1044 sq ft | 710 sq ft         | 710 sq ft        | 958 sq ft | 1044 sq ft | 538 sq ft |
| 3             | B1a              | D1               | C2         | B5                | B5               | C1        | C2a        | AS1       |
|               | 614 sq ft        | 1496 sq ft       | 1044 sq ft | 710 sq ft         | 710 sq ft        | 958 sq ft | 1044 sq ft | 538 sq ft |
| 2             | B1a<br>614 sq ft | D1<br>1496 sq ft |            | C2a<br>1044 sq ft | AS1<br>538 sq ft |           |            |           |
| 1             |                  |                  |            |                   |                  |           | E4         |           |
|               |                  |                  |            |                   |                  |           | 2680 sq ft |           |

#### Block 28 Leedon Heights Singapore 266222

| Level Unit | 9         | 10        | 11                  | 12                 | 13                | 14                  | 15                  | 16        |
|------------|-----------|-----------|---------------------|--------------------|-------------------|---------------------|---------------------|-----------|
| 12         | B1-R      | B3-R      | D1a-R               | B5b-R              | B5-R              | BS1a-R              | C2a-R               | AS1-R     |
|            | 753 sq ff | 818 sq ff | 1744 sq ft          | 840 sq ft          | 840 sq ft         | 926 sq ft           | 1163 sq ft          | 678 sq ft |
| 11         | B1        | B3        | D1a                 | B5b                | B5                | BS1a                | C2a                 | AS1       |
|            | 614 sq ft | 700 sq ft | 1496 sq ft          | 710 sq ft          | 710 sq ft         | 818 sq ft           | 1044 sq ft          | 538 sq ft |
| 10         | B1        | B3        | D1a                 | B5b                | B5                | BS1a                | C2a                 | AS1       |
|            | 614 sq ft | 700 sq ft | 1496 sq ft          | 710 sq ft          | 710 sq ff         | 818 sq ft           | 1044 sq ft          | 538 sq ft |
| 9          | B1        | B3        | D1a                 | B5b                | B5                | BS1a                | C2a                 | AS1       |
|            | 614 sq ft | 700 sq ft | 1496 sq ft          | 710 sq ft          | 710 sq ft         | 818 sq ft           | 1044 sq ft          | 538 sq ft |
| 8          | B1        | B3        | D1a                 | B5b                | B5                | BS1a                | C2a                 | AS1       |
|            | 614 sq ft | 700 sq ft | 1496 sq ft          | 710 sq ft          | 710 sq ft         | 818 sq ft           | 1044 sq ft          | 538 sq ft |
| 7          | B1        | B3        | D1a                 | B5b                | B5                | BS1a                | C2a                 | AS1       |
|            | 614 sq ft | 700 sq ft | 1496 sq ft          | 710 sq ft          | 710 sq ft         | 818 sq ft           | 1044 sq ft          | 538 sq ft |
| 6          | B1        | B3        | D1a                 | B5b                | B5                | BS1a                | C2a                 | AS1       |
|            | 614 sq ft | 700 sq ft | 1496 sq ft          | 710 sq ft          | 710 sq ft         | 818 sq ft           | 1044 sq ft          | 538 sq ft |
| 5          | B1        | B3        | D1a                 | B5b                | B5                | BS1a                | C2a                 | AS1       |
|            | 614 sq ft | 700 sq ft | 1496 sq ft          | 710 sq ft          | 710 sq ft         | 818 sq ft           | 1044 sq ft          | 538 sq ft |
| 4          | B1        | B3        | D1a                 | B5b                | B5                | BS1a                | C2a                 | AS1       |
|            | 614 sq ft | 700 sq ft | 1496 sq ft          | 710 sq ft          | 710 sq ft         | 818 sq ft           | 1044 sq ft          | 538 sq ft |
| 3          | B1        | B3        | D1a                 | B5b                | B5                | BS1a                | C2a                 | AS1       |
|            | 614 sq ft | 700 sq ft | 1496 sq ft          | 710 sq ft          | 710 sq ft         | 818 sq ft           | 1044 sq ft          | 538 sq ft |
| 2          |           |           | D1a<br>1496 sq ft   | B5b<br>710 sq ft   | B5<br>710 sq ft   | BS1a<br>818 sq ft   | C2a<br>1044 sq ft   |           |
| 1          |           |           | D1a-P<br>1615 sq ft | B5b-P<br>775 sq ft | B5-P<br>775 sq ft | BS1a-P<br>872 sq ft | C2a-P<br>1076 sq ft |           |