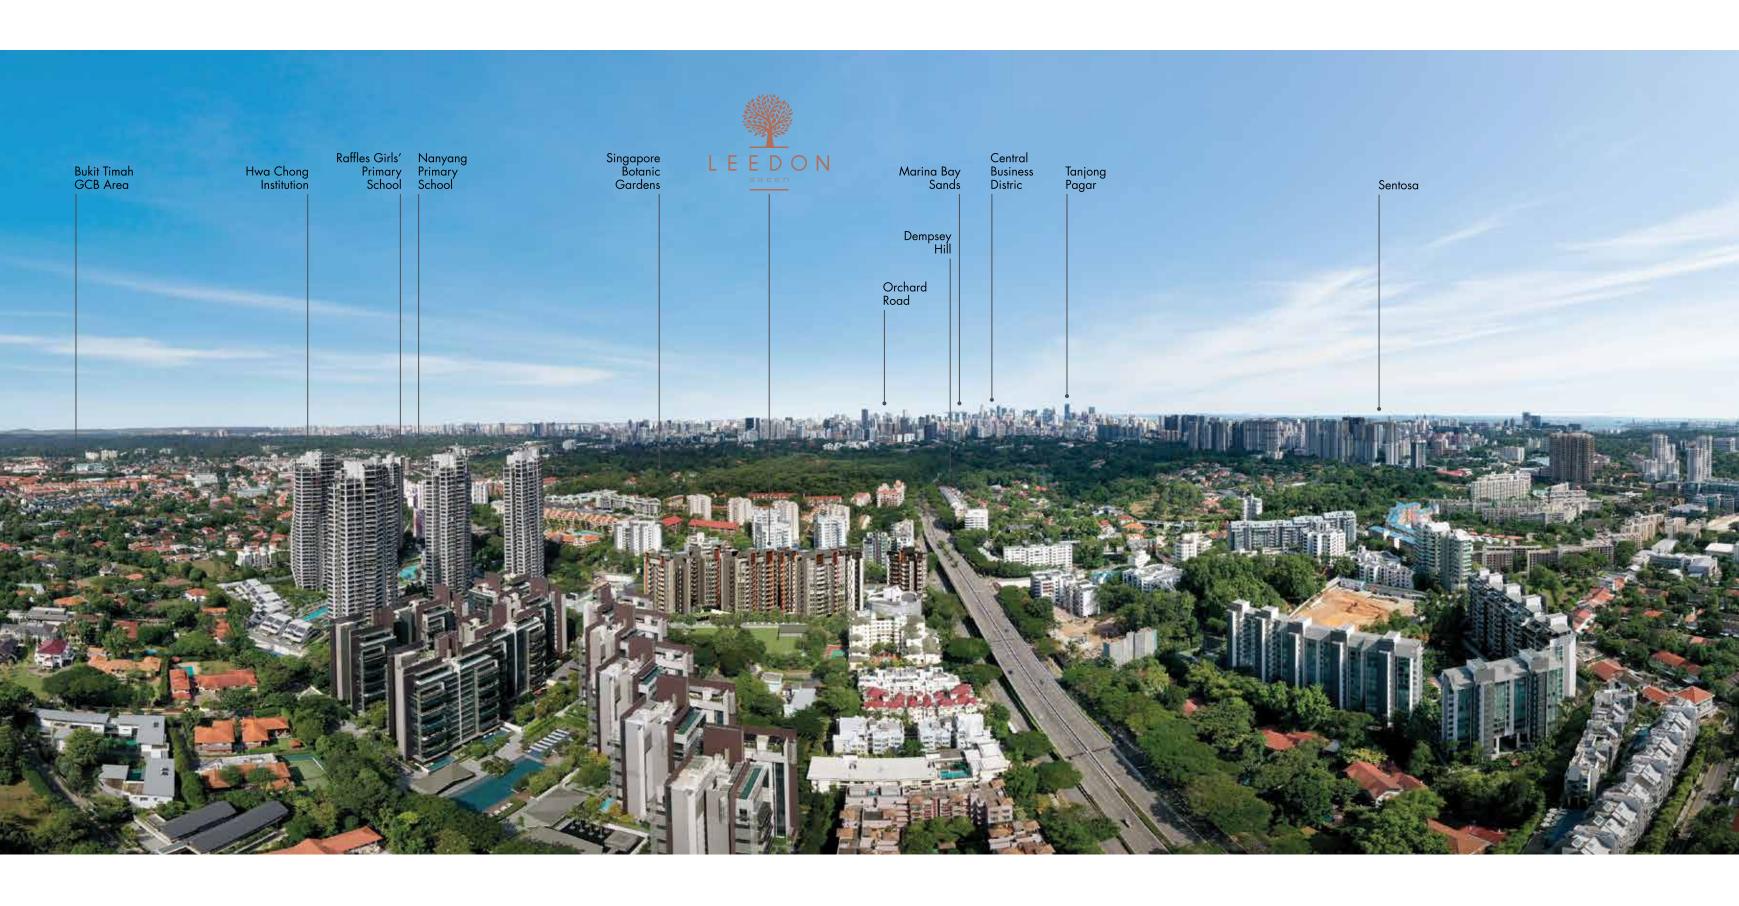

Located at Leedon Heights, within the Good Class Bungalow enclave, the coveted address of District 10 is yours to call home. Revel in the rare luxury of an expansive development with a freehold status to be cherished for generations and a sophisticated home that transcends time.

Perfectly placed to take you places in a heartbeat, Orchard Road and the Central Business District are just minutes' drive past the Botanic Gardens, while top-notch schools such as Nanyang Primary School or Hwa Chong Institution are close by. For those in the biotechnology field, getting to the Biopolis and Fusionpolis is a breeze.