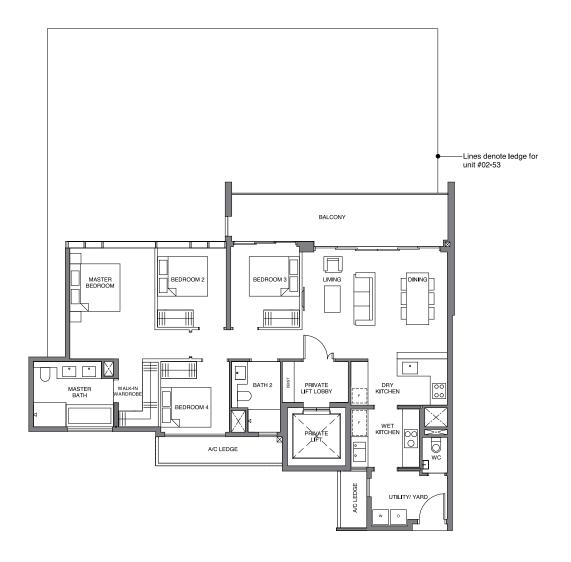

#02-48\* to #12-48\*

BLOCK 38

#02-53 to #12-53

#02-57 to #12-57

TYPE D1a-P 150 sqm | 1615 sq ft

BLOCK 28 #01-11

D: Dryer DB/ST: Distribution Board / Storage F: Fridge W: Washer

\* Denotes mirror image