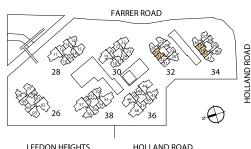

# SITE PLAN

## **LEGEND**

## Storey 1:

- Arrival Court
- 2 Feature Courtyard
- 3 Law
- 4 Tree Top Walk
- 5 Forest BBQ Pavilion
- 6 Entrance Lobby Pavilion
- 7 Grand Dining Room
- 8 Gymnasium & Studio
- 9 Spa Pavilion
- 10 Pool Deck
- 11 Grand Pool
- 12 Lantern Terrace
- 13 Play Pool Deck
- 14 Play Pool
- 15 Play Pool Lawn
- 16 Majestic Tree BBQ Pavilion
- 17 Pedestrian Side Gate
- 18 Lap Pool
- 19 Tranquility Pavilion
- 20 Serenity Pavilion
- 21 Generator Set
- 22 Substation and Bin Centre
- 23 Sensory Walk
- 24 Vehicular Ingress & Egress
- 25 Guard Post

#### **Basement:**

- 26 Tennis Court
- 27 Playground
- 28 Aqua Fitness Pool
- 29 Foot Reflexology
- 30 Jacuzzi
- 31 Water Lounge

## Sky Terrace:

- 32 Sky Terrace Bar
- 33 Family Cabana