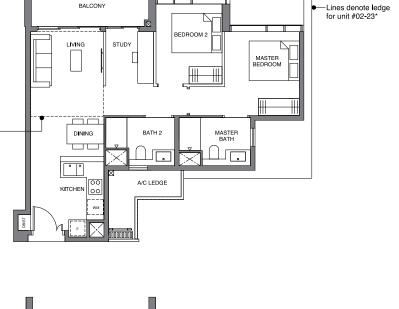

Dotted line denotes high ceiling above living & dining room for Type AS1-R, AS1c-R and AS1d-R

Wall extent for AS1a-

Wall extent for AS1b-