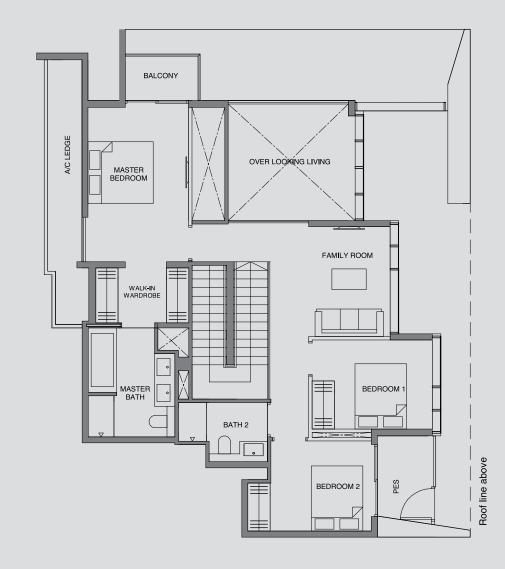

Dotted line denotes high ceiling above living & dining room for Type AS1-R, AS1c-R and AS1d-R

Wall extent for AS1a-

Wall extent for AS1b-

## TYPE AS1c-R 63 sqm | 678 sq ft

Incl. of 13 sq m I 140 sq ft of void area (high ceiling) above living & dining

BLOCK 30 #12-17\*

A/C LEDGE

## TYPE AS1d-R 63 sqm | 678 sq ft

Incl. of 13 sq m I 140 sq ft of void area (high ceiling) above living & dining

BLOCK 32 #12-32

DB/ST: Distribution Board / Storage F: Fridge WM: Washer Cum Dryer

\* Denotes mirror image

Area includes PES, A/C ledge, balcony and void area (high ceiling). The plans are subject to change as may be required or approved by the relevant authorities. Areas are approximate meas final survey. Plans are not drawn to scale and do not form part of the contract.

DB/ST: Distribution Board / Storage F: Fridge WM: Washer Cum Dryer \* Denotes mirror image

Area includes PES, A/C ledge, balcony and void area (high ceiling). The plans are subject to change as may be required or approved by the relevant authorities. Areas are approximate measinal survey. Plans are not drawn to scale and do not form part of the contract.