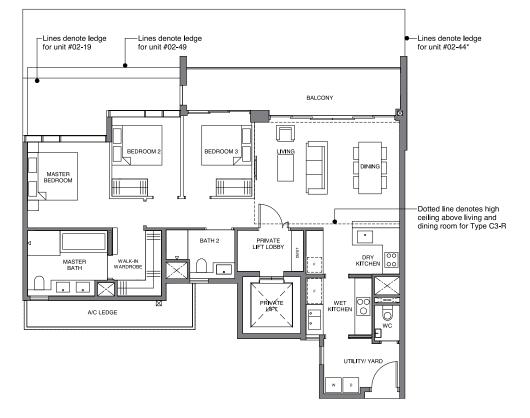

## 126 sqm | 1356 sq ft

BLOCK 30

#02-19 to #11-19

BLOCK 36

#02-44\* to #12-44\* #02-49 to #12-49

## TYPE C3-R 149 sqm | 1604 sq ft

Incl. of 23 sq m I 248 sq ft of void area (high ceiling) above living & dining

BLOCK 30 #12-19

## TYPE C3-P 138 sqm | 1485 sq ft

BLOCK 30 #01-19

D: Dryer DB/ST: Distribution Board / Storage F: Fridge W: Washer

\* Denotes mirror image

139 sqm | 1496 sq ft

BLOCK 26

#02-02\* to #12-02\*

BLOCK 36