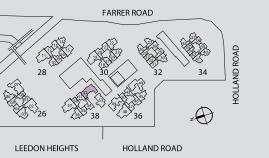

# SITE PLAN

## **LEGEND**

## Storey 1:

- Arrival Court
- 2 Feature Courtyard
- 3 Law
- 4 Tree Top Walk
- 5 Forest BBQ Pavilion
- 6 Entrance Lobby Pavilion
- 7 Grand Dining Room
- 8 Gymnasium & Studio
- 9 Spa Pavilion
- 10 Pool Deck
- 11 Grand Pool
- 12 Lantern Terrace
- 13 Play Pool Deck
- 14 Play Pool
- 15 Play Pool Lawn
- 16 Majestic Tree BBQ Pavilion
- 17 Pedestrian Side Gate
- 18 Lap Pool
- 19 Tranquility Pavilion
- 20 Serenity Pavilion
- 21 Generator Set
- 22 Substation and Bin Centre
- 23 Sensory Walk
- 24 Vehicular Ingress & Egress
- 25 Guard Post

#### **Basement:**

- 26 Tennis Court
- 27 Playground
- 28 Aqua Fitness Pool
- 29 Foot Reflexology
- 30 Jacuzzi
- 31 Water Lounge

## Sky Terrace:

- 32 Sky Terrace Bar
- 33 Family Cabana