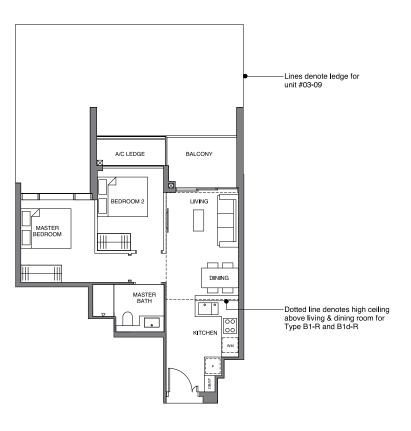

## TYPE B1 57 sqm | 614 sq ft

BLOCK 28 #03-09 to #11-09

## TYPE B1-R 70 sqm | 753 sq ft

Incl. of 13 sq m I 140 sq ft of void area (high ceiling) above living & dining

BLOCK 28 #12-09