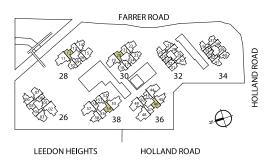

roximate meas final survey. Plans are not drawn to scale and do not form part of the contract.



TYPE B5a

Wall extent for B5c-TYPE B5b 66 sqm | 710 sq ft BLOCK 28 #02-12 to #11-12 A/C LEDGE BLOCK 30 BALCONY -Lines denote ledge #02-20 to #11-20 for unit #02-12, #02-20 and #02-54 TYPE B5b-R 78 sqm | 840 sq ft Incl. of 12 sq m I 129 sq ft of void area (high ceiling) above living & dining BLOCK 28 #12-12 Dotted line denotes high ceiling above living & dining room for Type B5b-R BLOCK 30 #12-20

TYPE B5c

66 sqm | 710 sq ft

BLOCK 36 #02-46 to #12-46

BLOCK 38 #02-54 to #12-54

TYPE B5b-P Wall extent for B5c-P-72 sqm | 775 sq ft BLOCK 30 #01-20 AC LEDGE TYPE B5c-P 72 sqm | 775 sq ft BLOCK 38 #01-54



DB/ST: Distribution Board / Storage F: Fridge WM: Washer Cum Dryer \* Denotes mirror image



## a - BEDROOM + STUDY

## TYPE BS1 76 sqm | 818 sq ft

BLOCK 30

#02-23\* to #11-23\*

BLOCK 38

#02-52 to #12-52

## TYPE BS1-R 86 sqm | 926 sq ft

Incl. of 10 sq m I 108 sq ft of void area

#12-23\*

(high ceiling) above living

Dotted line denotes high ceiling above — living room for Type BS1-R and BS1a-R

## TYPE BS1a 76 sqm | 818 sq ft

BLOCK 28

#02-14 to #11-14

BLOCK 32

#02-30 to #11-30

## TYPE BS1a-R 86 sqm 1 926 sq ft

Incl. of 10 sq m I 108 sq ft of void area (high ceiling) above living

BLOCK 28 #12-14

BLOCK 32 #12-30

## TYPE BS1a-P 81 sqm | 872 sq ft

BLOCK 28 #01-14

## TYPE BS1a-P 81 sqm | 872 sq ft

BLOCK 32 #01-30









Lines denote ledge for unit #02-52

3 - BEDROOM

## TYPE C1 89 sqm | 958 sq ft

BLOCK 26 #03-06 to #12-06

BLOCK 36 #02-45\* to #12-45\*

BLOCK 3