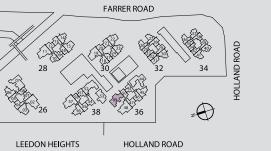

Located at Leedon Heights, within the Good Class Bungalow enclave, the coveted address of District 10 is yours to call home. Revel in the rare luxury of an expansive development with a freehold status to be cherished for generations and a sophisticated home that transcends time.

# FARRER ROAD

# LEEDON HEIGHTS HOLLAND ROAD

-Lines denote ledge for unit #02-07

BALCONY