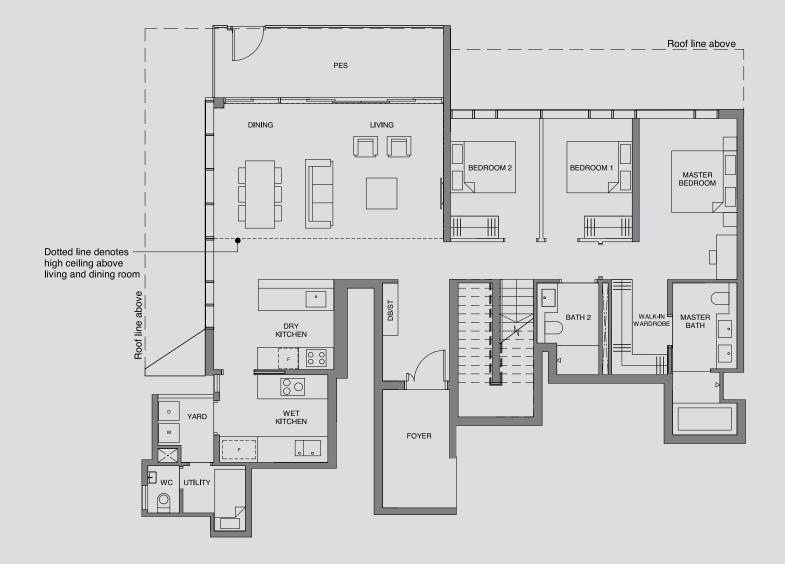

Area includes PES, A/C ledge, balcony and void area (high ceiling). The plans are subject to change as may be required or approved by the relevant authorities. Areas are approximate meas final survey. Plans are not drawn to scale and do not form part of the contract.

DB/ST: Distribution Board / Storage F: Fridge WM: Washer Cum Dryer \* Denotes mirror image

Area includes PES, A/C ledge, balcony and void area (high ceiling). The plans are subject to change as may be required or approved by the relevant authorities. Areas are approximate measinal survey. Plans are not drawn to scale and do not form part of the contract.