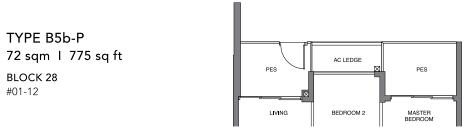

## Wall extent for B5a-P-AC LEDGE

TYPE B5-P 72 sqm | 775 sq ft

BLOCK 30 #01-21

BLOCK 32 #01-29

BLOCK 38 #01-55

TYPE B5a-P 72 sqm | 775 sq ft

BLOCK 32 #01-28\*

TYPE B5-P 72 sqm | 775 sq ft

BLOCK 28 #01-13

LEEDON HEIGHTS

HOLLAND ROAD

DB/ST: Distribution Board / Storage F: Fridge WM: Washer Cum Dryer

\* Denotes mirror image

Area includes PES, A/C ledge, balcony and void area (high ceiling). The plans are subject to change as may be required or approved by the relevant authorities. Areas are approximate meas final survey. Plans are not drawn to scale and do not form part of the contract.