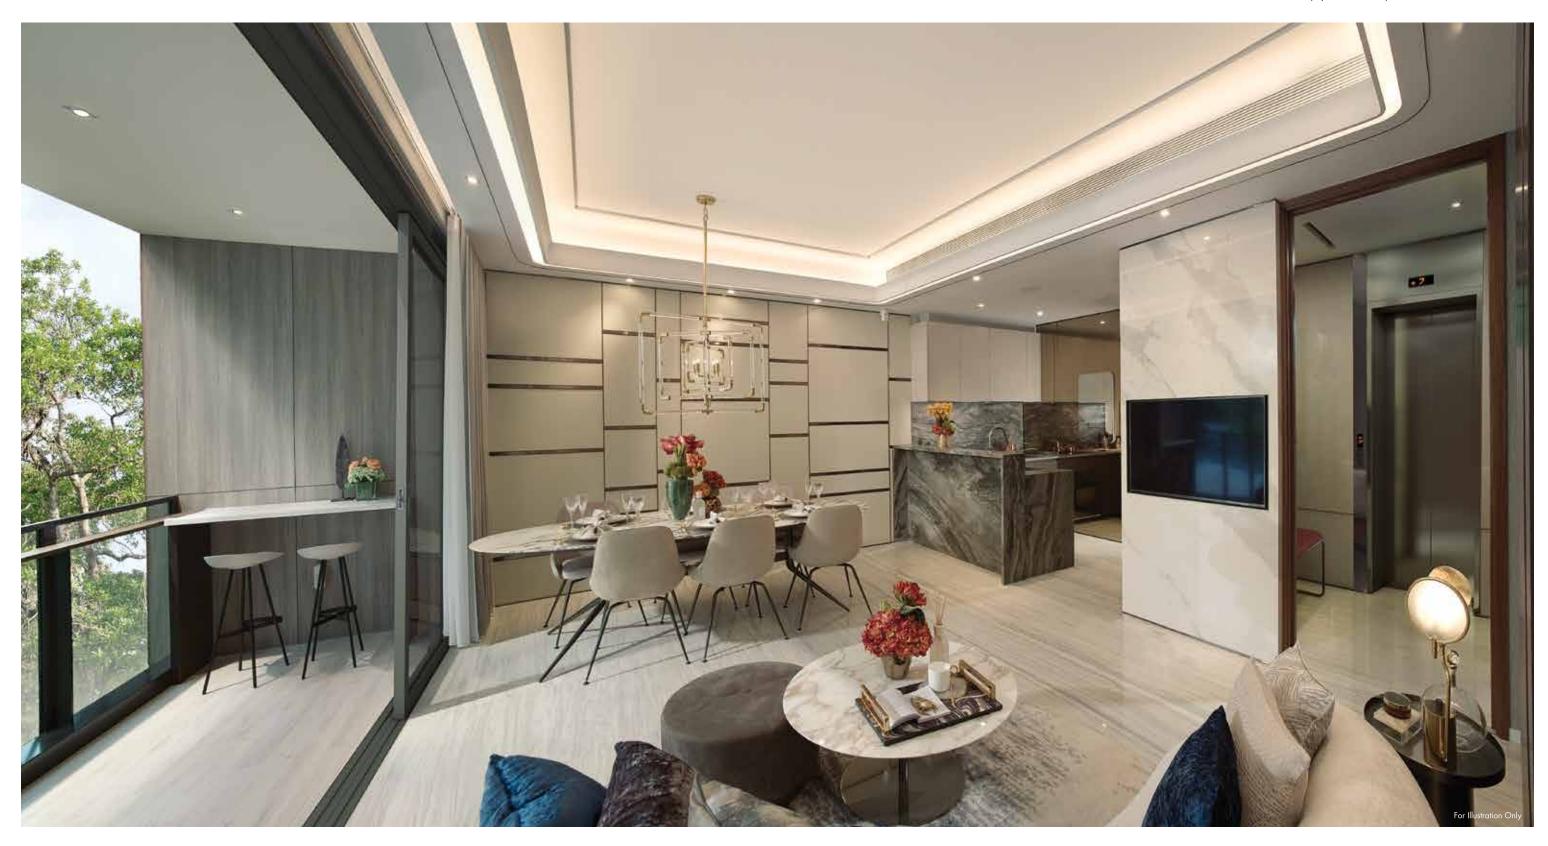

Elegant and intimate, the spatial living area brings on a feeling of understated glamour that appeals to the inner cosmopolitan. Enhanced with natural ambient daylight, selected residential units enjoy exclusive private lift access.

FINE DINING FOR

THE MOST

SOPHISTICATED

OF TASTES.

Chefs and diners will both delight in the dry kitchen that opens to the dining area. Oufitted with top-of-the-line appliances for refined living from V-Zug, residents can prepare meals like a pro from gourmet feasts to everyday favourites with ease.