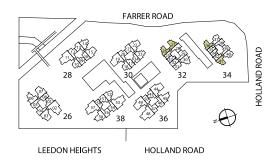

# SITE PLAN

## **LEGEND**

## Storey 1:

- Arrival Court
- 2 Feature Courtyard
- 3 Law
- 4 Tree Top Walk
- 5 Forest BBQ Pavilion
- 6 Entrance Lobby Pavilion
- 7 Grand Dining Room
- 8 Gymnasium & Studio
- 9 Spa Pavilion
- 10 Pool Deck
- 11 Grand Pool
- 12 Lantern Terrace
- 13 Play Pool Deck
- 14 Play Pool
- 15 Play Pool Lawn
- 16 Majestic Tree BBQ Pavilion
- 17 Pedestrian Side Gate
- 18 Lap Pool
- 19 Tranquility Pavilion
- 20 Serenity Pavilion
- 21 Generator Set
- 22 Substation and Bin Centre
- 23 Sensory Walk
- 24 Vehicular Ingress & Egress
- 25 Guard Post

#### **Basement:**

- 26 Tennis Court
- 27 Playground
- 28 Aqua Fitness Pool
- 29 Foot Reflexology
- 30 Jacuzzi
- 31 Water Lounge

## Sky Terrace:

- 32 Sky Terrace Bar
- 33 Family Cabana