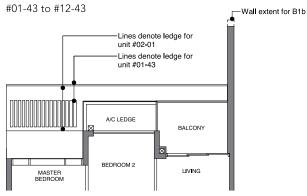

## TYPE B1b 57 sqm | 614 sq ft

BLOCK 36 #01-43 to #12-4

## TYPE B1d 57 sqm | 614 sq ft

BLOCK 30 #02-24\* to #11-24\*