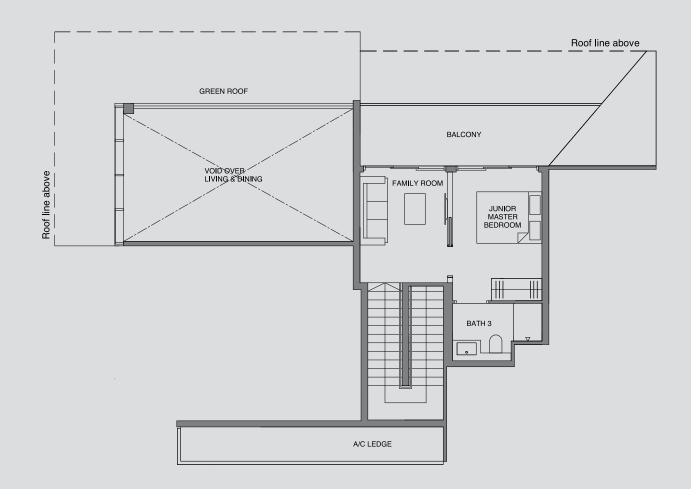

Area includes PES, A/C ledge, balcony and void area (high ceiling). The plans are subject to change as may be required or approved by the relevant authorities. Areas are approximate meas final survey. Plans are not drawn to scale and do not form part of the contract.

DB/ST: Distribution Board / Storage F: Fridge WM: Washer Cum Dryer \* Denotes mirror image

Area includes PES, A/C ledge, balcony and void area (high ceiling). The plans are subject to change as may be required or approved by the relevant authorities. Areas are approximate measinal survey. Plans are not drawn to scale and do not form part of the contract.