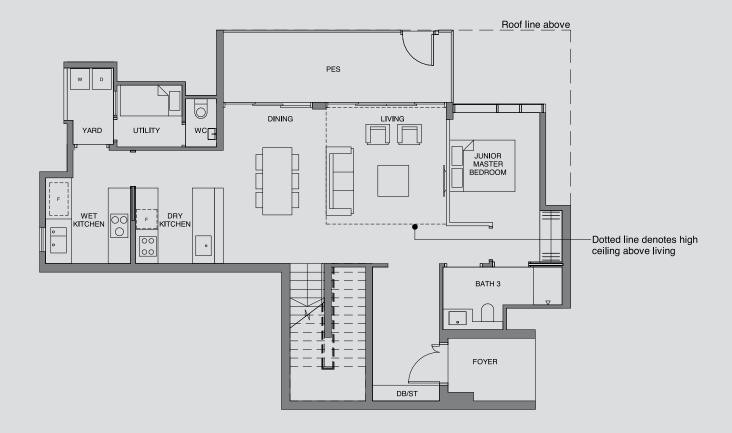

Dotted line denotes high ceiling above living & dining room for Type AS1-R, AS1c-R and AS1d-R

Wall extent for AS1a-

Wall extent for AS1b-

## TYPE AS1d-R 63 sqm | 678 sq ft

Incl. of 13 sq m I 140 sq ft of void area (high ceiling) above living & dining

BLOCK 32 #12-32

DB/ST: Distribution Board / Storage F: Fridge WM: Washer Cum Dryer

\* Denotes mirror image

Area includes PES, A/C ledge, balcony and void area (high ceiling). The plans are subject to change as may be required or approved by the relevant authorities. Areas are approximate meas final survey. Plans are not drawn to scale and do not form part of the contract.

DB/ST: Distribution Board / Storage F: Fridge WM: Washer Cum Dryer \* Denotes mirror image

Area includes PES, A/C ledge, balcony and void area (high ceiling). The plans are subject to change as may be required or approved by the relevant authorities. Areas are approximate measinal survey. Plans are not drawn to scale and do not form part of the contract.