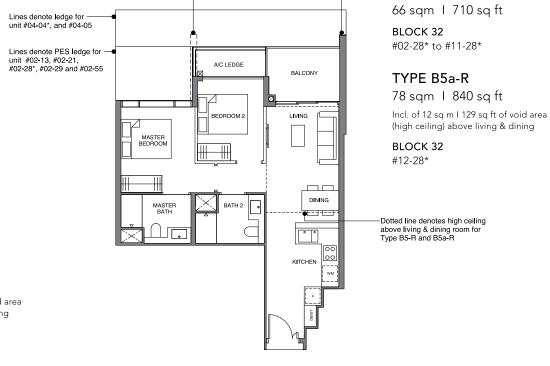

# a - BEDROOM

Wall extent for B5a-

BLOCK 26 #03-04\* to #12-04\*

#03-05 to #12-05

BLOCK 28

#02-13 to #11-13

BLOCK 30 #02-21 to #11-21

BLOCK 32 #02-29 to #11-29

BLOCK 36

#02-47 to #12-47

BLOCK 38 #02-55 to #12-55

## TYPE B5-R 78 sqm | 840 sq ft

Incl. of 12 sq m I 129 sq ft of void area (high ceiling) above living & dining

BLOCK 28

#12-13

BLOCK 30 #12-21

BLOCK 32

#12-29

## Wall extent for B5a-P-AC LEDGE

TYPE B5-P 72 sqm | 775 sq ft

BLOCK 30 #01-21

BLOCK 32 #01-29

BLOCK 38 #01-55

TYPE B5a-P 72 sqm | 775 sq ft

BLOCK 32 #01-28\*

TYPE B5-P 72 sqm | 775 sq ft