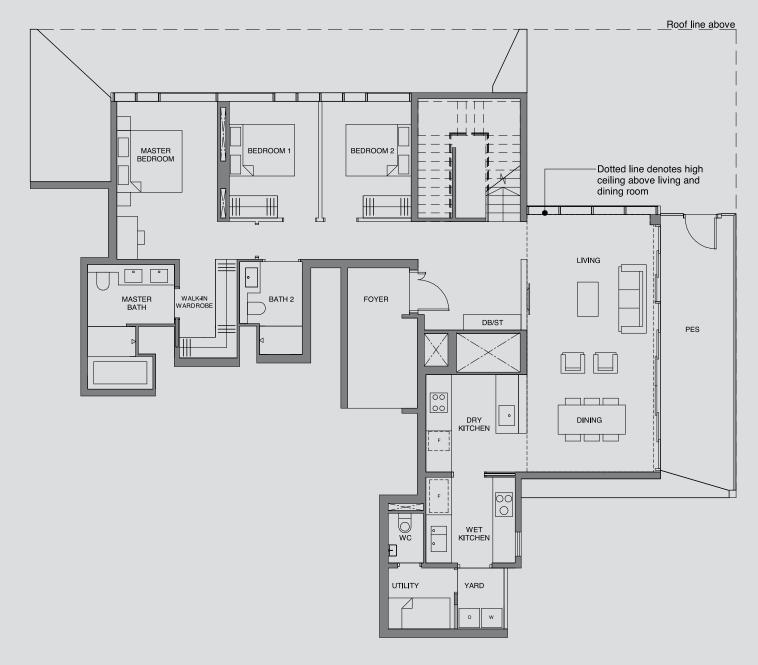

Dotted line denotes high ceiling above living & dining room for Type AS1-R, AS1c-R and AS1d-R

Wall extent for AS1a-

Wall extent for AS1b-

## TYPE AS1d-R 63 sqm | 678 sq ft

Incl. of 13 sq m I 140 sq ft of void area (high ceiling) above living & dining

BLOCK 32 #12-32

DB/ST: Distribution Board / Storage F: Fridge WM: Washer Cum Dryer

\* Denotes mirror image

Area includes PES, A/C ledge, balcony and void area (high ceiling). The plans are subject to change as may be required or approved by the relevant authorities. Areas are approximate meas final survey. Plans are not drawn to scale and do not form part of the contract.

DB/ST: Distribution Board / Storage F: Fridge WM: Washer Cum Dryer \* Denotes mirror image

Area includes PES, A/C ledge, balcony and void area (high ceiling). The plans are subject to change as may be required or approved by the relevant authorities. Areas are approximate measinal survey. Plans are not drawn to scale and do not form part of the contract.