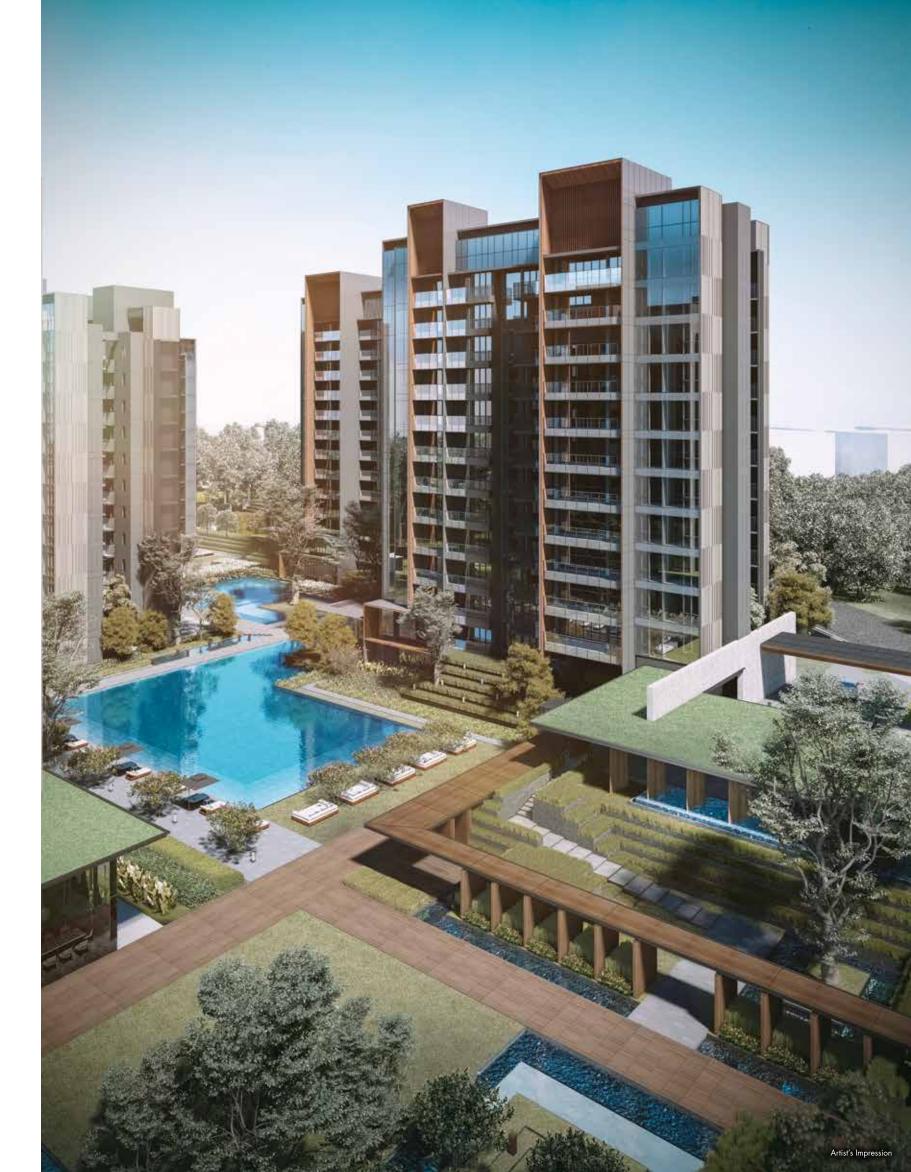

A DESIGN

composition

ECHOING NATURE'S

WONDER.

Comprising seven exclusive towers, home to 638 1-to 4-bedroom apartments and Garden Villas, Leedon Green is designed to create generous inter-residence spacing. A design composition that gently brings to mind a sense of wellbeing and long leisurely days spent in luxurious far flung resorts. Exuding timeless elegance and aesthetic harmony achieved through the inclusion of robust natural materials to create the perfect getaway without going away.

Picturesque and immersed in sensorial refinements, the landscaping is styled uniquely to provide vistas of the expansive surroundings where sunlight, refracted through trees and foliage, paints a different picture with every moment of the day. Coddled in lush greenery, this is your retreat that allows you to refresh, rejuvenate and relax in 3 curated pools - Grand Pool, Lap Pool and the Aqua Fitness Pool.