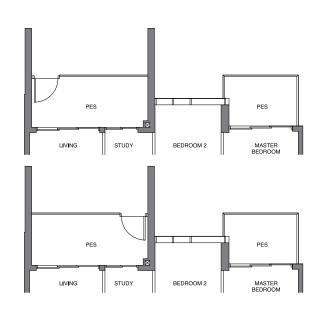

Dotted line denotes high ceiling above living & dining room for Type AS1-R, AS1c-R and AS1d-R

Wall extent for AS1a-

Wall extent for AS1b-

-Lines denote ledge for

-Lines denote ledge for unit #02-08

unit #02-50

A/C LEDGE