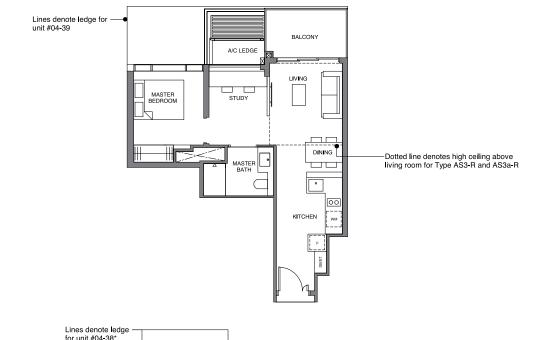

## TYPE AS3 54 sqm | 581 sq ft

BLOCK 34 #04-39 to #11-39

## TYPE AS3-R 64 sqm | 689 sq ft

Incl. of 10 sq m I 108 sq ft of void area (high ceiling) above living

BLOCK 34 #12-39

BALCONY

A/C LEDG

## TYPE AS3a 54 sqm | 581 sq ft

BLOCK 34 #04-38\* to #11-38\*

TYPE AS3a-R 64 sqm | 689 sq ft

Incl. of 10 sq m I 108 sq ft of void area (high ceiling) above living

BLOCK 34 #12-38\*

DB/ST: Distribution Board / Storage