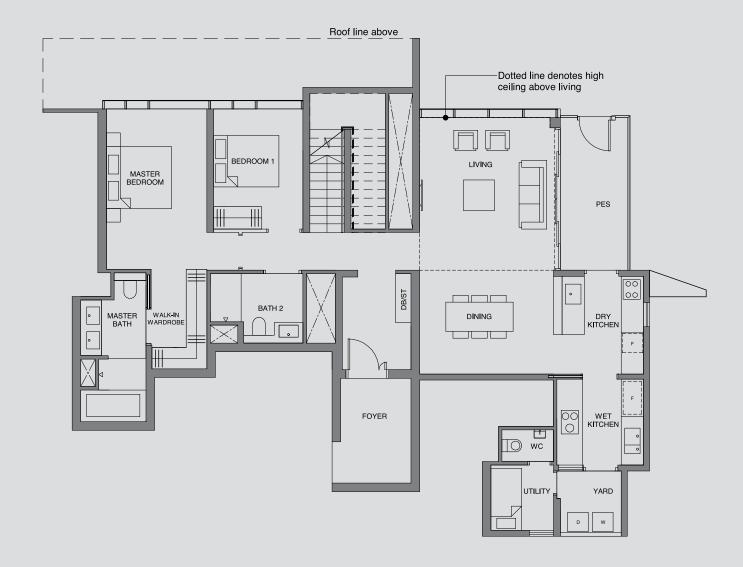

## 241 sqm | 2594 sq ft

Incl. of 41 sq m I 441 sq ft of void area (high ceiling) above living & dining

## BLOCK 36

#01-44

LOWER LEVEL

UPPER LEVEL

D: Dryer DB/ST: Distribution Board / Storage F: Fridge W: Washer

\* Denotes mirror image