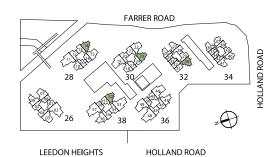

# SITE PLAN

## **LEGEND**

## Storey 1:

- Arrival Court
- 2 Feature Courtyard
- 3 Law
- 4 Tree Top Walk
- 5 Forest BBQ Pavilion
- 6 Entrance Lobby Pavilion
- 7 Grand Dining Room
- 8 Gymnasium & Studio
- 9 Spa Pavilion
- 10 Pool Deck
- 11 Grand Pool
- 12 Lantern Terrace
- 13 Play Pool Deck
- 14 Play Pool
- 15 Play Pool Lawn
- 16 Majestic Tree BBQ Pavilion
- 17 Pedestrian Side Gate
- 18 Lap Pool
- 19 Tranquility Pavilion
- 20 Serenity Pavilion
- 21 Generator Set
- 22 Substation and Bin Centre
- 23 Sensory Walk
- 24 Vehicular Ingress & Egress
- 25 Guard Post

#### **Basement:**

- 26 Tennis Court
- 27 Playground
- 28 Aqua Fitness Pool
- 29 Foot Reflexology
- 30 Jacuzzi
- 31 Water Lounge

## Sky Terrace:

- 32 Sky Terrace Bar
- 33 Family Cabana