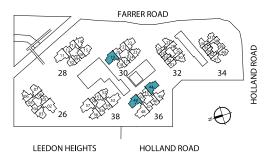

age F: Fridge WM: Washer Cum Dryer

\* Denotes mirror image

Area includes PES, A/C ledge, balcony and void area (high ceiling). The plans are subject to change as may be required or approved by the relevant authorities. Areas are approximate meas final survey. Plans are not drawn to scale and do not form part of the contract.

# LEEDON HEIGHTS HOLLAND ROAD

-Lines denote ledge for unit #02-07

BALCONY

## TYPE C3

## 126 sqm | 1356 sq ft

BLOCK 30

#02-19 to #11-19

BLOCK 36

#02-44\* to #12-44\* #02-49 to #12-49

## TYPE C3-R 149 sqm | 1604 sq ft

Incl. of 23 sq m I 248 sq ft of void area (high ceiling) above living & dining

BLOCK 30 #12-19



## TYPE C3-P 138 sqm | 1485 sq ft

BLOCK 30 #01-19



D: Dryer DB/ST: Distribution Board / Storage F: Fridge W: Washer

\* Denotes mirror image





139 sqm | 1496 sq ft

BLOCK 26

#02-02\* to #12-02\*

BLOCK 36

#02-48\* to #12-48\*

BLOCK 38

#02-53 to #12-53

#02-57 to #12-57





TYPE D1a-P 150 sqm | 1615 sq ft

BLOCK 28 #01-11



D: Dryer DB/ST: Distribution Board / Storage F: Fridge W: Washer

\* Denotes mirror image

Area includes PES, A/C ledge, balcony and void area (high ceiling). The plans are subject to change as may be required or approved by the relevant authorities. Areas are approximate meas final survey. Plans are not drawn to scale and do not form part of the contract.



D: Dryer DB/ST: Distribution Board / Storage F: Fridge W: Washer

\* Denotes mirror image



## TYPE E1

## 241 sqm | 2594 sq ft

Incl. of 41 sq m I 441 sq ft of void area (high ceiling) above living & dining

## BLOCK 36

#01-44



LOWER LEVEL