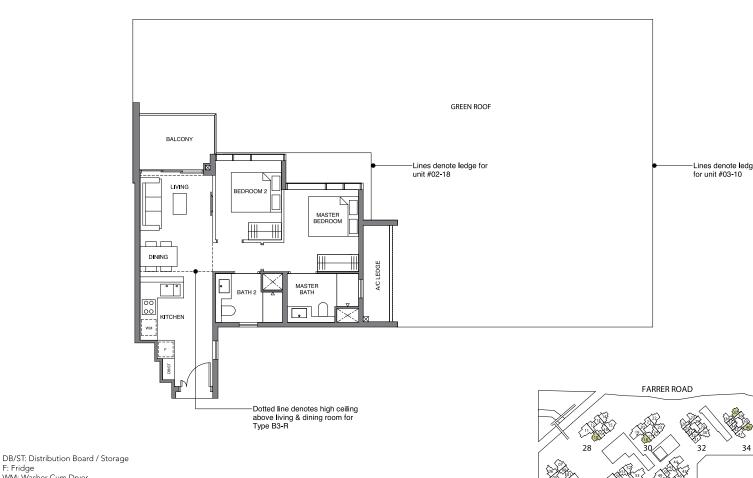

## TYPE B2a-R 73 sqm | 786 sq ft

Incl. of 11 sq m I 118 sq ft of void area (high ceiling) above living & dining

BLOCK 34 #12-37\*

TYPE B3 65 sqm | 700 sq ft

BLOCK 28 #03-10 to #11-10

BLOCK 30

#02-18 to #11-18

F: Fridge WM: Washer Cum Dryer

\* Denotes mirror image

TYPE B3-R 76 sqm | 818 sq ft

Incl. of 11 sq m I 118 sq ft of void area (high ceiling) above living and dining

BLOCK 28

#12-10

BLOCK 30

#12-18