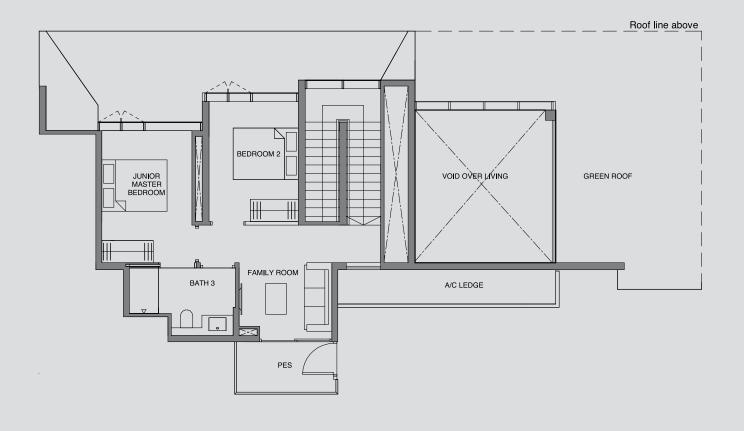

## 241 sqm | 2594 sq ft

Incl. of 41 sq m I 441 sq ft of void area (high ceiling) above living & dining

## BLOCK 36

#01-44

LOWER LEVEL

UPPER LEVEL

D: Dryer DB/ST: Distribution Board / Storage F: Fridge W: Washer

\* Denotes mirror image