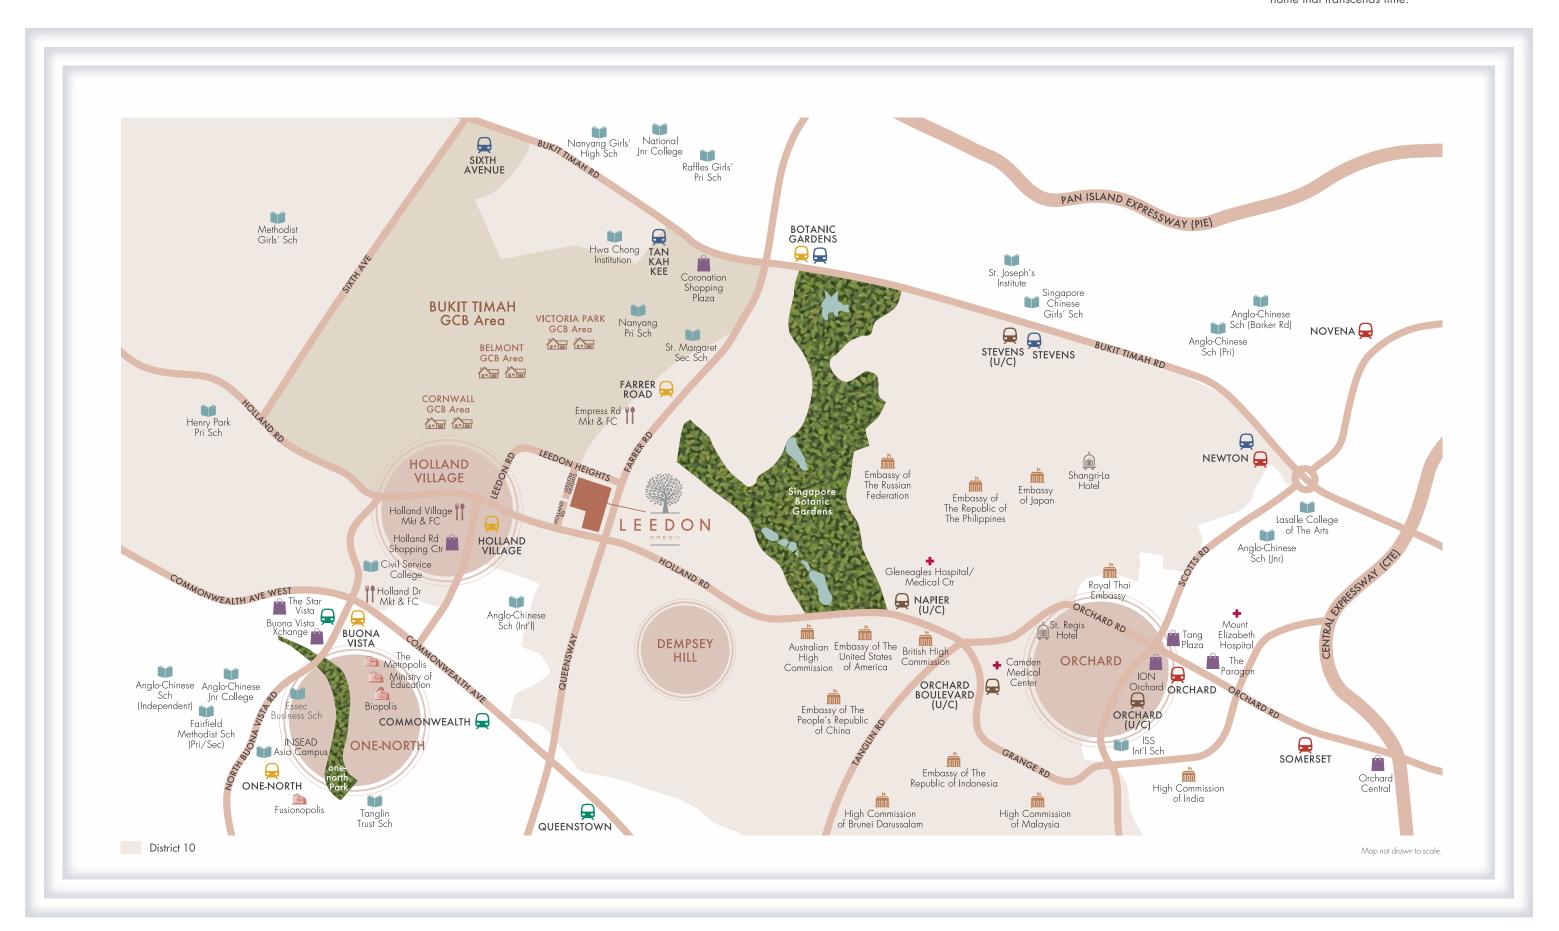

Located at Leedon Heights, within the Good Class Bungalow enclave, the coveted address of District 10 is yours to call home. Revel in the rare luxury of an expansive development with a freehold status to be cherished for generations and a sophisticated home that transcends time.

Perfectly placed to take you places in a heartbeat, Orchard Road and the Central Business District are just minutes' drive past the Botanic Gardens, while top-notch schools such as Nanyang Primary School or Hwa Chong Institution are close by. For those in the biotechnology field, getting to the Biopolis and Fusionpolis is a breeze.