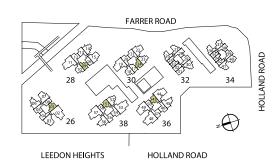

oximate measurements only and are subject to final survey. Plans are not drawn to scale and do not form part of the contract.

# a - BEDROOM

## TYPE B1 57 sqm | 614 sq ft

BLOCK 28 #03-09 to #11-09

## TYPE B1-R 70 sqm | 753 sq ft

Incl. of 13 sq m I 140 sq ft of void area (high ceiling) above living & dining

BLOCK 28 #12-09



## TYPE B1a 57 sqm | 614 sq ft

BLOCK 26 #02-01 to #12-01

## TYPE B1b 57 sqm | 614 sq ft

BLOCK 36 #01-43 to #12-4



## TYPE B1c 57 sqm | 614sq ft

BLOCK 38 #01-51 to #12-51

## TYPE B1d 57 sqm | 614 sq ft

BLOCK 30 #02-24\* to #11-24\*

## TYPE B1d-R 70 sgm | 753 sg ft

Incl. of 13 sq m I 140 sq ft of void area (high ceiling) above living & dining

BLOCK 30 #12-24\*



DB/ST: Distribution Board / Storage F: Fridge WM: Washer Cum Dryer

\* Denotes mirror image





62 sqm | 667 sq ft BLOCK 34 #04-40 to #11-40 Dotted line denotes high ceiling above living & dining room for Type B2-R and B2a-R -Wall extent for B2a -Lines denote ledge for TYPE B2-R 73 sqm | 786 sq ft Incl. of 11 sq m I 118 sq ft of void area (high ceiling) above living & dining BLOCK 34 -Lines denote ledge for unit #04-40 #12-40

TYPE B2a 62 sqm | 667 sq ft

BLOCK 34

#04-37\* to #11-37\*

## TYPE B2a-R 73 sqm | 786 sq ft

Incl. of 11 sq m I 118 sq ft of void area (high ceiling) above living & dining

BLOCK 34 #12-37\*

TYPE B3 65 sqm | 700 sq ft

BLOCK 28 #03-10 to #11-10

BLOCK 30

#02-18 to #11-18

F: Fridge WM: Washer Cum Dryer

\* Denotes mirror image

TYPE B3-R 76 sqm | 818 sq ft

Incl. of 11 sq m I 118 sq ft of void area (high ceiling) above living and dining

BLOCK 28

#12-1