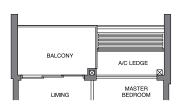

A THOUGHTFUL

LAYOUT THAT

EVOKES CALM AND

RESTFULNESS.

Exuding a comforting and relaxing ambience, the contemporary styling conveys serenity and quietude. A gracious space that uplifts the soul with a sense of calm for restful sleep. The master bath is elegantly fitted with designer lifestyle brands.

Area includes PES, A/C ledge, balcony and void area (high ceiling). The plans are subject to change as may be required or approved by the relevant authorities. Areas are approximate meas final survey. Plans are not drawn to scale and do not form part of the contract.