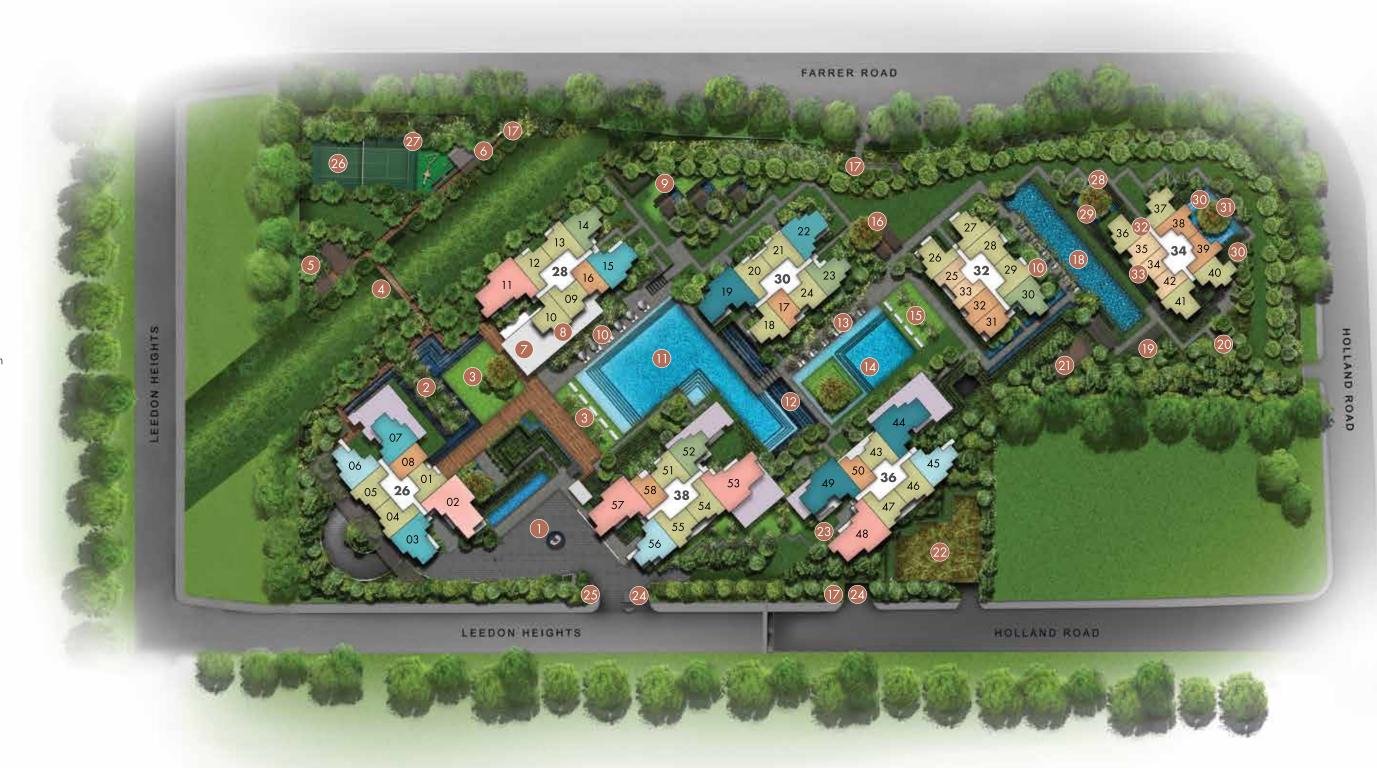

# SITE PLAN

## **LEGEND**

## Storey 1:

- Arrival Court
- 2 Feature Courtyard
- 3 Law
- 4 Tree Top Walk
- 5 Forest BBQ Pavilion
- 6 Entrance Lobby Pavilion
- 7 Grand Dining Room
- 8 Gymnasium & Studio
- 9 Spa Pavilion
- 10 Pool Deck
- 11 Grand Pool
- 12 Lantern Terrace
- 13 Play Pool Deck
- 14 Play Pool
- 15 Play Pool Lawn
- 16 Majestic Tree BBQ Pavilion
- 17 Pedestrian Side Gate
- 18 Lap Pool
- 19 Tranquility Pavilion
- 20 Serenity Pavilion
- 21 Generator Set
- 22 Substation and Bin Centre
- 23 Sensory Walk
- 24 Vehicular Ingress & Egress
- 25 Guard Post

#### **Basement:**

- 26 Tennis Court
- 27 Playground
- 28 Aqua Fitness Pool
- 29 Foot Reflexology
- 30 Jacuzzi
- 31 Water Lounge

## Sky Terrace:

- 32 Sky Terrace Bar
- 33 Family Cabana