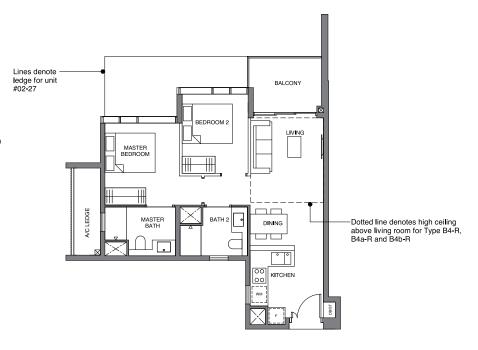

LEEDON HEIGHTS

HOLLAND ROAD

TYPE B4 65 sqm | 700 sq ft

BLOCK 32 #02-27 to #11-27

TYPE B4-R

75 sqm | 807 sq ft

Incl. of 10 sq m I 108 sq ft of void area (high ceiling) above living

BLOCK 32

#12-27

TYPE B4-P 74 sqm | 797 sq ft

BLOCK 32 #01-27

TYPE B4a 65 sqm | 700 sq ft

BLOCK 32

#02-26\* to #11-26\*

BLOCK 34 #04-41 to #11-41

(high ceiling) above living BLOCK 32 #12-26\*