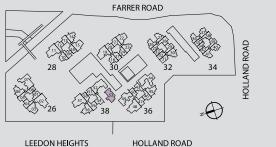

# SITE PLAN

## **LEGEND**

## Storey 1:

- Arrival Court
- 2 Feature Courtyard
- 3 Law
- 4 Tree Top Walk
- 5 Forest BBQ Pavilion
- 6 Entrance Lobby Pavilion
- 7 Grand Dining Room
- 8 Gymnasium & Studio
- 9 Spa Pavilion
- 10 Pool Deck
- 11 Grand Pool
- 12 Lantern Terrace
- 13 Play Pool Deck
- 14 Play Pool
- 15 Play Pool Lawn
- 16 Majestic Tree BBQ Pavilion
- 17 Pedestrian Side Gate
- 18 Lap Pool
- 19 Tranquility Pavilion
- 20 Serenity Pavilion
- 21 Generator Set
- 22 Substation and Bin Centre
- 23 Sensory Walk
- 24 Vehicular Ingress & Egress
- 25 Guard Post

#### **Basement:**

- 26 Tennis Court
- 27 Playground
- 28 Aqua Fitness Pool
- 29 Foot Reflexology
- 30 Jacuzzi
- 31 Water Lounge

## Sky Terrace:

- 32 Sky Terrace Bar
- 33 Family Cabana