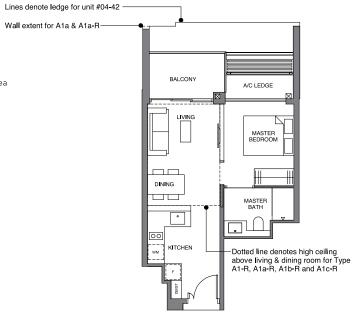

## TYPE A1 44 sqm | 474 sq ft

BLOCK 32 #02-33 to #11-33

TYPE A1-R 56 sqm 1 603 sq ft

Incl. of 12 sq m I 129 sq ft of void area (high ceiling) above living & dining

BLOCK 32 #12-33