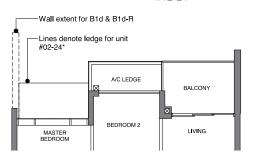

## TYPE B1d 57 sqm | 614 sq ft

BLOCK 30 #02-24\* to #11-24\*

## TYPE B1d-R 70 sgm | 753 sg ft

Incl. of 13 sq m I 140 sq ft of void area (high ceiling) above living & dining

BLOCK 30 #12-24\*

DB/ST: Distribution Board / Storage F: Fridge WM: Washer Cum Dryer

\* Denotes mirror image