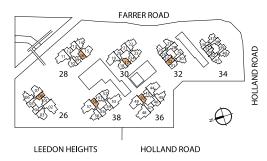

# SITE PLAN

## **LEGEND**

## Storey 1:

- Arrival Court
- 2 Feature Courtyard
- 3 Law
- 4 Tree Top Walk
- 5 Forest BBQ Pavilion
- 6 Entrance Lobby Pavilion
- 7 Grand Dining Room
- 8 Gymnasium & Studio
- 9 Spa Pavilion
- 10 Pool Deck
- 11 Grand Pool
- 12 Lantern Terrace
- 13 Play Pool Deck
- 14 Play Pool
- 15 Play Pool Lawn
- 16 Majestic Tree BBQ Pavilion
- 17 Pedestrian Side Gate
- 18 Lap Pool
- 19 Tranquility Pavilion
- 20 Serenity Pavilion
- 21 Generator Set
- 22 Substation and Bin Centre
- 23 Sensory Walk
- 24 Vehicular Ingress & Egress
- 25 Guard Post

#### **Basement:**

- 26 Tennis Court
- 27 Playground
- 28 Aqua Fitness Pool
- 29 Foot Reflexology
- 30 Jacuzzi
- 31 Water Lounge

## Sky Terrace:

- 32 Sky Terrace Bar
- 33 Family Cabana