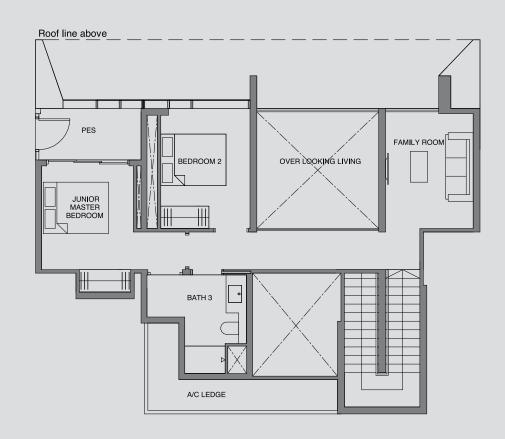

## LEGEND

1-BEDROOM + STUDY
2-BEDROOM

2-BEDROOM + STUDY

3-BEDROOM

3-BEDROOM PREMIUM

3-BEDROOM EXCLUSIVE

4-BEDROOM EXCLUSIVE

GARDEN VILLA

Dotted line denotes high ceiling above living & dining room for Type AS1-R, AS1c-R and AS1d-R

Wall extent for AS1a-

Wall extent for AS1b-

## TYPE AS1d-R 63 sqm | 678 sq ft

Incl. of 13 sq m I 140 sq ft of void area (high ceiling) above living & dining

BLOCK 32 #12-32

DB/ST: Distribution Board / Storage F: Fridge WM: Washer Cum Dryer

\* Denotes mirror image

Area includes PES, A/C ledge, balcony and void area (high ceiling). The plans are subject to change as may be required or approved by the relevant authorities. Areas are approximate meas final survey. Plans are not drawn to scale and do not form part of the contract.

DB/ST: Distribution Board / Storage F: Fridge WM: Washer Cum Dryer \* Denotes mirror image

Area includes PES, A/C ledge, balcony and void area (high ceiling). The plans are subject to change as may be required or approved by the relevant authorities. Areas are approximate measinal survey. Plans are not drawn to scale and do not form part of the contract.

-Lines denote ledge for

-Lines denote ledge for unit #02-08

unit #02-50

A/C LEDGE