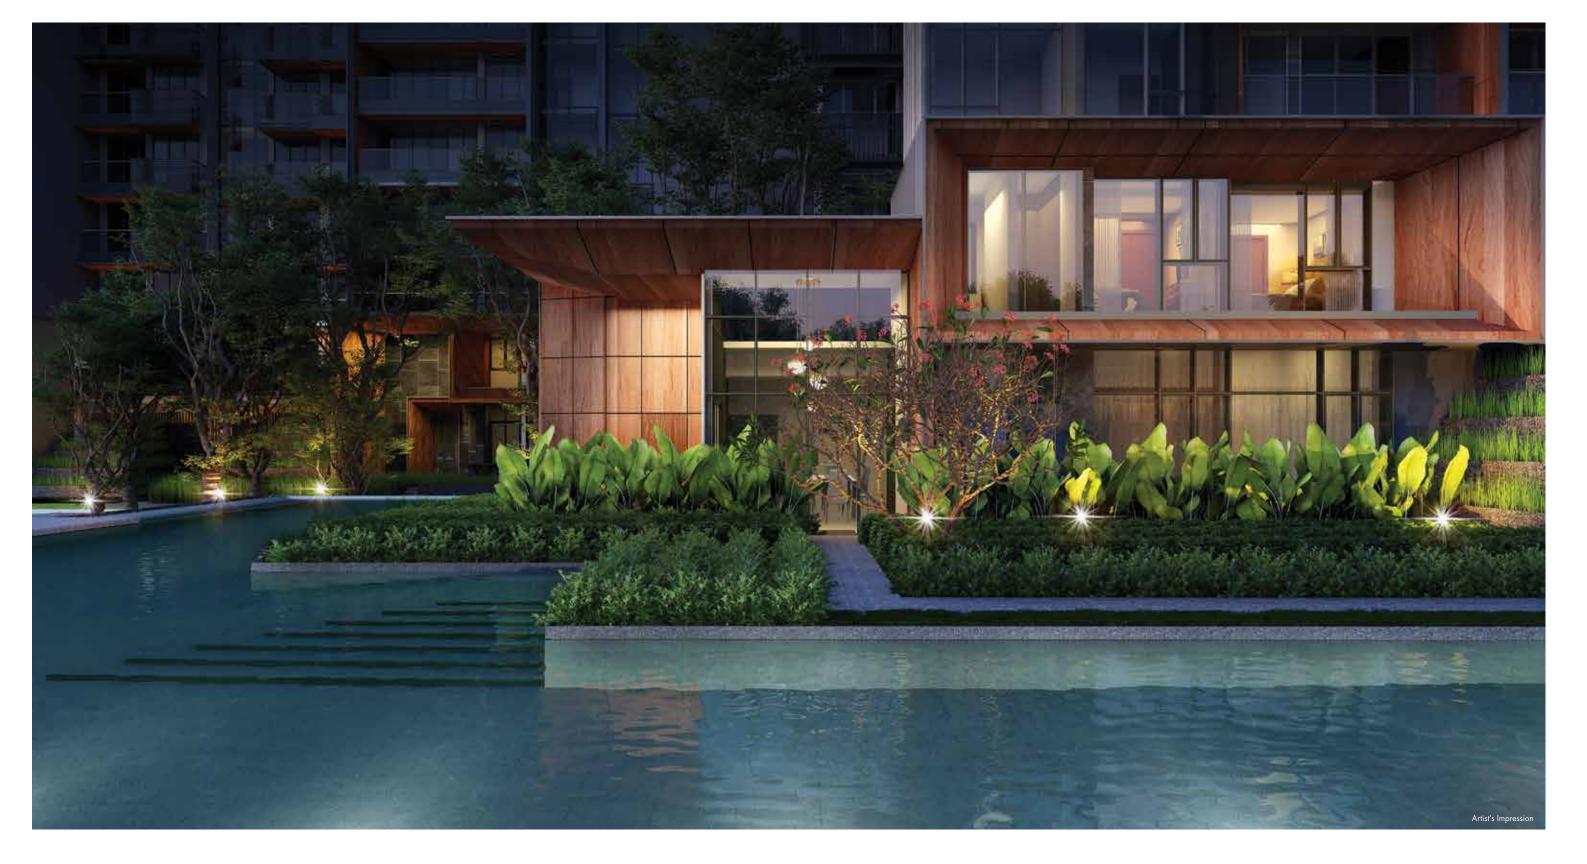

THE CLUBHOUSE.

A COMMUNAL SANCTUARY

OF STYLE AND COMFORT

TO LUXURIATE.

An elegant social space, it provides the perfect venue to meet, mix and mingle. A peaceful haven to deck-out or work-out in a modern well-equipped gym.

THE GRAND DESIGN

OF SIGNATURE

EXPERIENCES INSPIRED

BY MODERN ELEGANCE.

Nothing whispers luxury like the pleasures in a life of privilege. The exclusivity of the Grand Dining Room elevates home entertainment to a whole new level of sophistication. Every detail on point like a well orchestrated symphony.