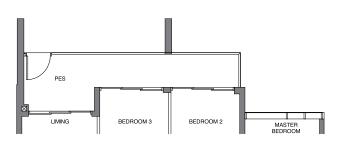

Dotted line denotes high ceiling above living & dining room for Type AS1-R, AS1c-R and AS1d-R

Wall extent for AS1a-

Wall extent for AS1b-