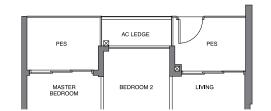

TYPE B5a

Wall extent for B5c-TYPE B5b 66 sqm | 710 sq ft BLOCK 28 #02-12 to #11-12 A/C LEDGE BLOCK 30 BALCONY -Lines denote ledge #02-20 to #11-20 for unit #02-12, #02-20 and #02-54 TYPE B5b-R 78 sqm | 840 sq ft Incl. of 12 sq m I 129 sq ft of void area (high ceiling) above living & dining BLOCK 28 #12-12 Dotted line denotes high ceiling above living & dining room for Type B5b-R BLOCK 30 #12-20