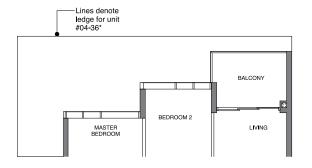

> BLOCK 34 #12-41

TYPE B4a-R

75 sqm | 807 sq ft

Incl. of 10 sq m I 108 sq ft of void area

BALCON'

TYPE B4b 65 sqm | 1700 sq ft

BLOCK 34 #04-36\* to #11-36\*

TYPE B4b-R 75 sqm | 807 sq ft