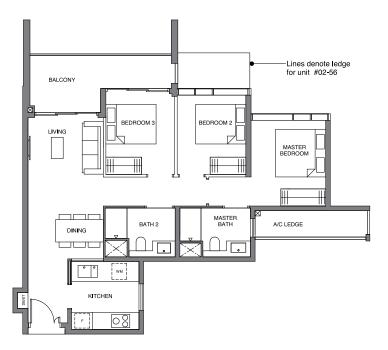

-Lines denote ledge for

-Lines denote ledge for unit #02-08

unit #02-50

A/C LEDGE

## TYPE C1 89 sqm | 958 sq ft

BLOCK 26 #03-06 to #12-06

BLOCK 36 #02-45\* to #12-45\*

BLOCK 38 #02-56 to #12-56