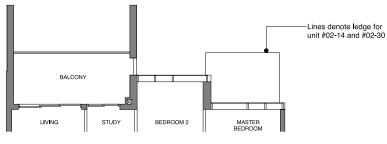

## TYPE BS1a 76 sqm | 818 sq ft

BLOCK 28

#02-14 to #11-14

BLOCK 32

#02-30 to #11-30

## TYPE BS1a-R 86 sqm 1 926 sq ft

Incl. of 10 sq m I 108 sq ft of void area (high ceiling) above living

BLOCK 28 #12-14

BLOCK 32 #12-30