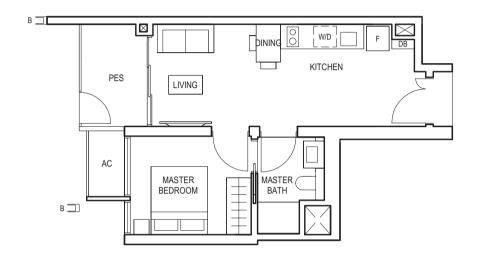

TYPE (1)a

45 sq m

#02-16 to #29-16

**TYPE** (1)a1

#01-16

45 sq m

FULL HEIGHT VERTICAL VISUAL SCREENS:

A - FIXED SCREEN B - FIXED FIN

LEGEND:
F - FRIDGE DB - DISTRIBUTION BOARD WC - WATER CLOSET W/D - WASHER CUM DRYER W - WASHER D - DRYER AC - AIRCON LEDGE
PES - PRIVATE ENCLOSED SPACE

- VISUAL SCREENS ARE SUBJECT TO VISUAL CONTROL REQUIREMENT IMPOSED/APPROVED BY THE RELEVANT AUTHORITY.
   AREA INCLUDES AIRCON (AC) LEDGE, BALCONY AND PRIVATE ENCLOSED SPACE (PES).
   THE BALCONY/PRIVATE ENCLOSED SPACE (PES) SHALL NOT BE ENCLOSED UNLESS WITH THE APPROVED BALCONY/PES SCREEN. FOR AN ILLUSTRATION OF THE APPROVED BALCONY/PES SCREEN, PLEASE REFER TO THE DIAGRAM ANNEXED HERETO AS "ANNEXURE 1".