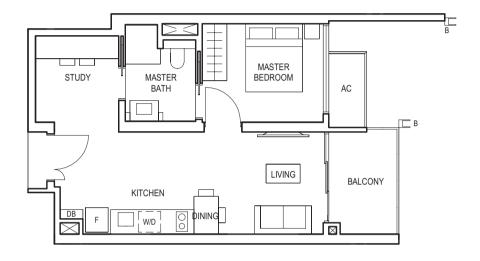

# 1-BEDROOM (with Study)

TYPE (1+1)a

#02-19 to #29-19 51 sq m

Applicable to unit #13-19 to #29-19 only

FULL HEIGHT VERTICAL VISUAL SCREENS:

LEGEND:
F - FRIDGE DB - DISTRIBUTION BOARD WC - WATER CLOSET W/D - WASHER CUM DRYER W - WASHER D - DRYER AC - AIRCON LEDGE
PES - PRIVATE ENCLOSED SPACE