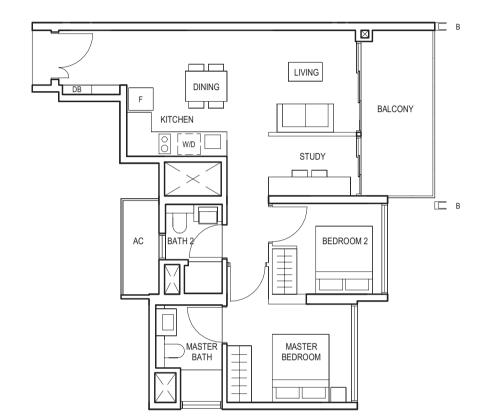

## TYPE (3Y)b

#03-03 to #29-03

92 sq m

DINING PES KITCHEN LIVING YARD BEDROOM 3 UTILITY BATH 3 BEDROOM 4 BEDROOM 2 AC MASTER BATH BEDROOM

FULL HEIGHT VERTICAL VISUAL SCREENS:

A - FIXED SCREEN B - FIXED FIN