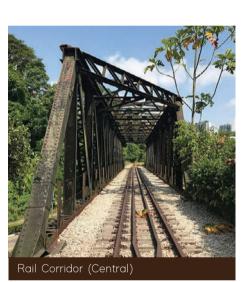

The park's close proximity to Rail Corridor (Central) opens even more opportunities for exploration in the wild. Anchored at each end by the Hillview and King Albert Park
Downtown Line MRT stations, the
Central section of the 24km railway
will re-emerge as three distinct
discovery themed parks: Heritage
and Culture, Biodiversity and
Greenery, and Recreation.