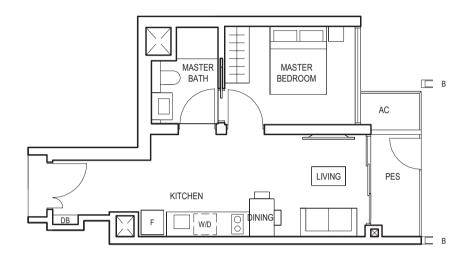

set
- aa Childcare Centre
- Childcare Centre's dropoff
- Childcare Centre's parking

# Facilities located at 2nd storey (roof of substation):

- **dd** Link bridge
- ee Outdoor fitness corner
- ff Private dining pavilion with BBQ pit

# Facilities located at 7th storey (roof of MSCP):

- **99** 50m infinity lap pool (surfacing area approx. 400m²), incorporating:
  - Sun bathing deck (2 nos)
  - Outdoor shower (2 nos)
- **hh** Gym
- ii Palm court
- **jj** Accessible toilet (2 nos)
- kk Kid's pool with aqua play equipment (surfacing area approx. 75m²), incorporating:
  - Fun deck (2 nos)
- Children's Playground
- mm Gourmet pavilion with BBQ pit
- nn Party Deck
- oo Wine & dine pavilion with BBQ pit
- pp Stargazing Deck

TYPE (1)a

45 sq m

#02-16 to #29-16

**TYPE** (1)a1

#01-16

45 sq m









FULL HEIGHT VERTICAL VISUAL SCREENS:

A - FIXED SCREEN B - FIXED FIN

LEGEND:
F - FRIDGE DB - DISTRIBUTION BOARD WC - WATER CLOSET W/D - WASHER CUM DRYER W - WASHER D - DRYER AC - AIRCON LEDGE
PES - PRIVATE ENCLOSED SPACE

- VISUAL SCREENS ARE SUBJECT TO VISUAL CONTROL REQUIREMENT IMPOSED/APPROVED BY THE RELEVANT AUTHORITY.
   AREA INCLUDES AIRCON (AC) LEDGE, BALCONY AND PRIVATE ENCLOSED SPACE (PES).
   THE BALCONY/PRIVATE ENCLOSED SPACE (PES) SHALL NOT BE ENCLOSED UNLESS WITH THE APPROVED BALCONY/PES SCREEN. FOR AN ILLUSTRATION OF THE APPROVED BALCONY/PES SCREEN, PLEASE REFER TO THE DIAGRAM ANNEXED HERETO AS "ANNEXURE 1".











FULL HEIGHT VERTICAL VISUAL SCREENS:

A - FIXED SCREEN B - FIXED FIN

- VISUAL SCREENS ARE SUBJECT TO VISUAL CONTROL REQUIREMENT IMPOSED/APPROVED BY T