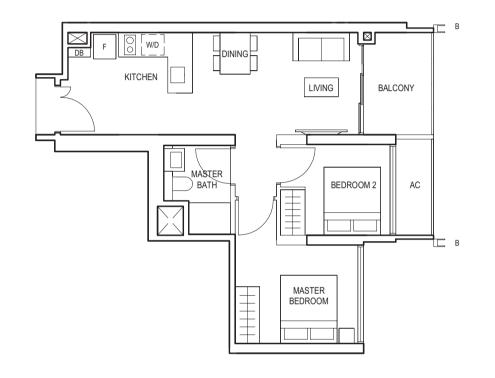

## TYPE (3Y)b

#03-03 to #29-03

92 sq m

DINING PES KITCHEN LIVING YARD BEDROOM 3 UTILITY BATH 3 BEDROOM 4 BEDROOM 2 AC MASTER BATH BEDROOM

FULL HEIGHT VERTICAL VISUAL SCREENS:

A - FIXED SCREEN B - FIXED FIN