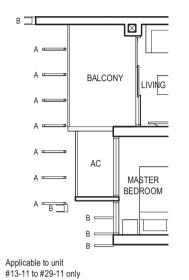

TYPE (1)b

45 sq m

#02-11 to #29-11

# TYPE (1)b1

#01-11

45 sq m

FULL HEIGHT VERTICAL VISUAL SCREENS:

A - FIXED SCREEN B - FIXED FIN

LEGEND:
F - FRIDGE DB - DISTRIBUTION BOARD WC - WATER CLOSET W/D - WASHER CUM DRYER W - WASHER D - DRYER AC - AIRCON LEDGE
PES - PRIVATE ENCLOSED SPACE