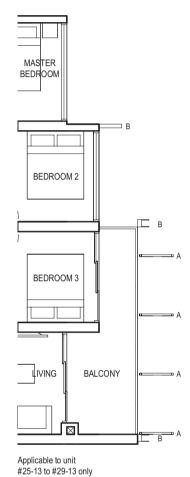

TYPE (3)b

84 sq m

#03-08 to #29-08

TYPE (3)a

#03-13 to #29-13

83 sq m

FULL HEIGHT VERTICAL VISUAL SCREENS:

A - FIXED SCREEN B - FIXED FIN

LEGEND:
F - FRIDGE DB - DISTRIBUTION BOARD WC - WATER CLOSET W/D - WASHER CUM DRYER W - WASHER D - DRYER AC - AIRCON LEDGE
PES - PRIVATE ENCLOSED SPACE

- VISUAL SCREENS ARE SUBJECT TO VISUAL CONTROL REQUIREMENT IMPOSED/APPROVED BY THE RELEVANT AUTHORITY.
   AREA INCLUDES AIRCON (AC) LEDGE, BALCONY AND PRIVATE ENCLOSED SPACE (PES).
   THE BALCONY/PRIVATE ENCLOSED SPACE (PES) SHALL NOT BE ENCLOSED UNLESS WITH THE APPROVED BALCONY/PES SCREEN. FOR AN ILLUSTRATION OF THE APPROVED BALCONY/PES SCREEN, PLEASE REFER TO THE DIAGRAM ANNEXED HERETO AS "ANNEXURE 1".