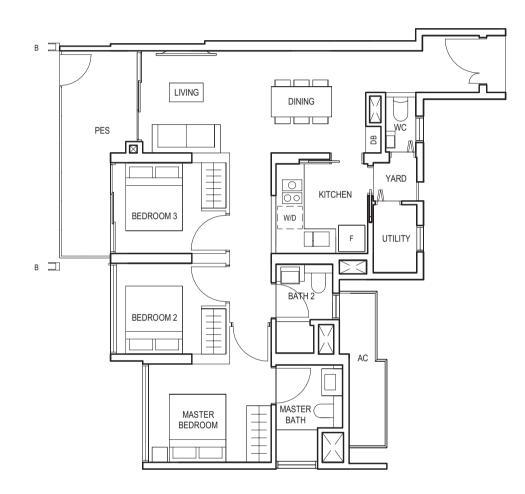

## TYPE (3Y)b

#03-03 to #29-03

92 sq m

DINING PES KITCHEN LIVING YARD BEDROOM 3 UTILITY BATH 3 BEDROOM 4 BEDROOM 2 AC MASTER BATH BEDROOM

FULL HEIGHT VERTICAL VISUAL SCREENS:

A - FIXED SCREEN B - FIXED FIN