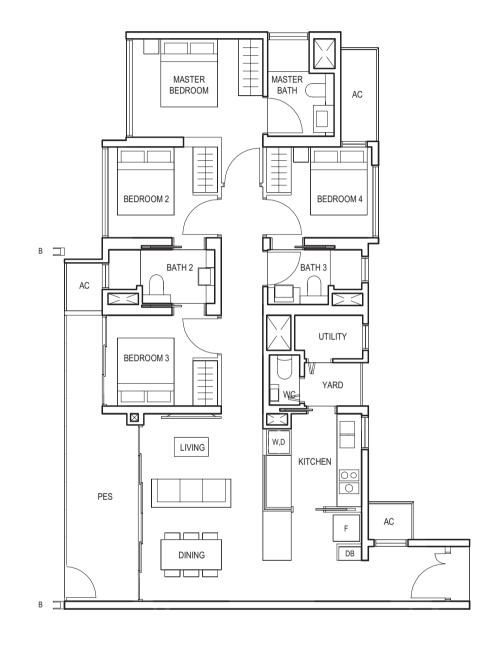

## TYPE (3Y)b

#03-03 to #29-03

92 sq m

DINING PES KITCHEN LIVING YARD BEDROOM 3 UTILITY BATH 3 BEDROOM 4 BEDROOM 2 AC MASTER BATH BEDROOM

FULL HEIGHT VERTICAL VISUAL SCREENS:

A - FIXED SCREEN B - FIXED FIN