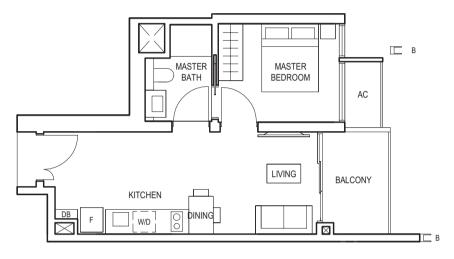

## TYPE (3Y)b

#03-03 to #29-03

92 sq m

DINING PES KITCHEN LIVING YARD BEDROOM 3 UTILITY BATH 3 BEDROOM 4 BEDROOM 2 AC MASTER BATH BEDROOM

FULL HEIGHT VERTICAL VISUAL SCREENS:

A - FIXED SCREEN B - FIXED FIN

LEGEND:
F - FRIDGE DB - DISTRIBUTION BOARD WC - WATER CLOSET W/D - WASHER CUM DRYER W - WASHER D - DRYER AC - AIRCON LEDGE
PES - PRIVATE ENCLOSED SPACE

- VISUAL SCREENS ARE SUBJECT TO VISUAL CONTROL REQUIREMENT IMPOSED/APPROVED BY THE RELEVANT AUTHORITY.

  AREA INCLUDES AIRCON (AC) LEDGE, BALCONY AND PRIVATE ENCLOSED SPACE (PES).

  THE BALCONY/PRIVATE ENCLOSED SPACE (PES) SHALL NOT BE ENCLOSED UNLESS WITH THE APPROVED BALCONY/PES SCREEN. FOR AN ILLUSTRATION OF THE APPROVED BALCONY/PES SCREEN, PLEASE REFER TO THE DIAGRAM ANNEXED HERETO AS "ANNEXURE 1".