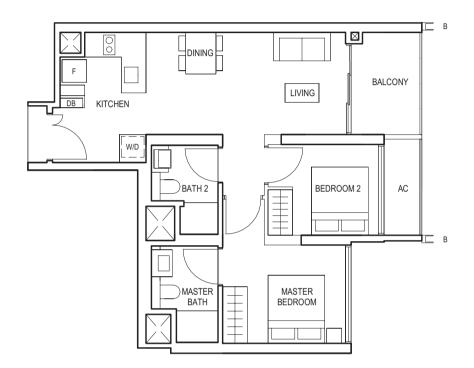

## TYPE (3Y)b

#03-03 to #29-03

92 sq m

DINING PES KITCHEN LIVING YARD BEDROOM 3 UTILITY BATH 3 BEDROOM 4 BEDROOM 2 AC MASTER BATH BEDROOM

FULL HEIGHT VERTICAL VISUAL SCREENS:

A - FIXED SCREEN B - FIXED FIN