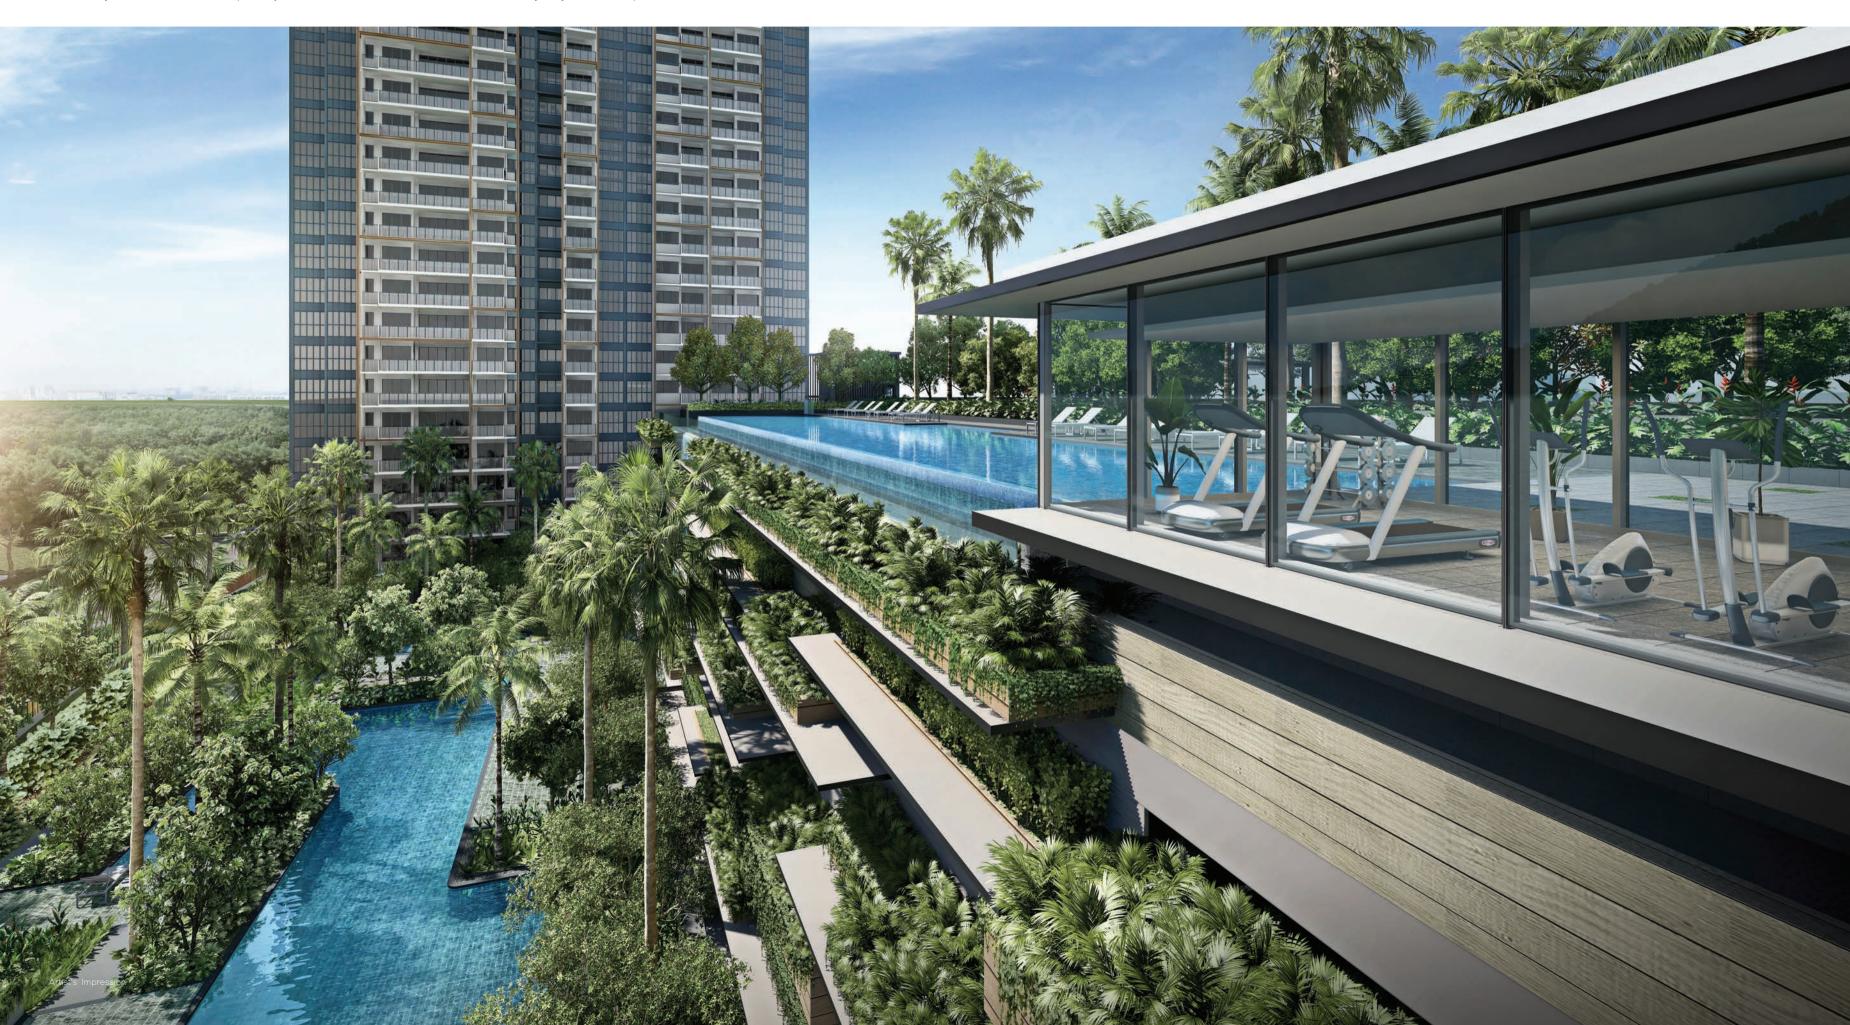

Whether you're marveling at the towers from the outside or enjoying pool vistas from within, its intricate facade adds intrigue to your viewing experience — accented by the verdant foliage of planters cleverly located all

# indulgences cascade before your eyes

Where will you escape to today? At Midwood, you need not leave to have fun outdoors - the tennis court and outdoor fitness corner let you break a sweat without going far. Or you can make your way to the well-equipped indoor gym to meet your fitness goals. No matter the space, you will be infused with the laid back, energising and free-spirited vibes that the Midwood embodies.