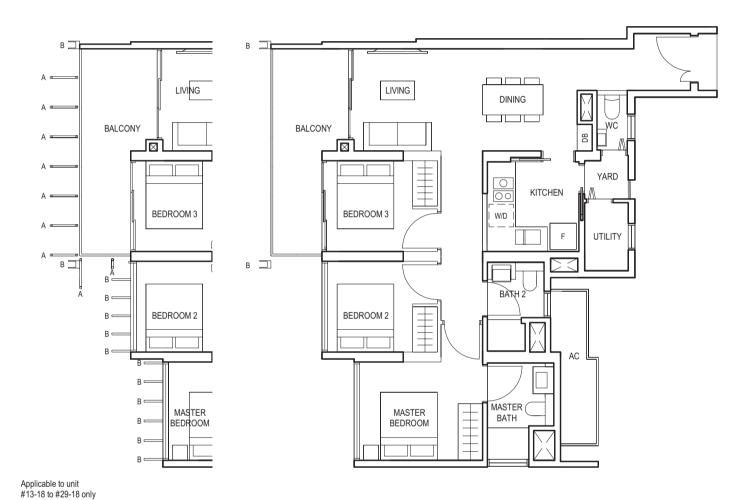

## TYPE (3Y)b

#03-03 to #29-03

92 sq m

DINING PES KITCHEN LIVING YARD BEDROOM 3 UTILITY BATH 3 BEDROOM 4 BEDROOM 2 AC MASTER BATH BEDROOM

FULL HEIGHT VERTICAL VISUAL SCREENS:

A - FIXED SCREEN B - FIXED FIN