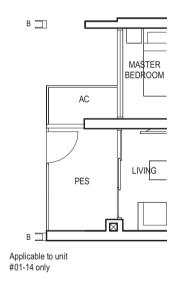

## **TYPE** (1)a1

#01-06 45 sq m

> PES LIVING AC

> > MASTER BEDROOM

MASTER (\_\_

BATH

в 🗇

Applicable to unit #13-06 to #29-06 only