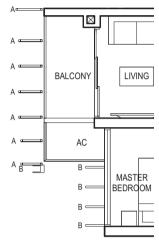

## **TYPE** (1)a1

#01-06 45 sq m

> PES LIVING AC

> > MASTER BEDROOM

MASTER (\_\_

BATH

в 🗇

Applicable to unit #13-06 to #29-06 only