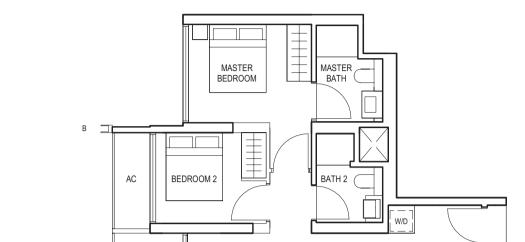

## TYPE (3Y)b

#03-03 to #29-03

92 sq m

DINING PES KITCHEN LIVING YARD BEDROOM 3 UTILITY BATH 3 BEDROOM 4 BEDROOM 2 AC MASTER BATH BEDROOM

FULL HEIGHT VERTICAL VISUAL SCREENS:

A - FIXED SCREEN B - FIXED FIN