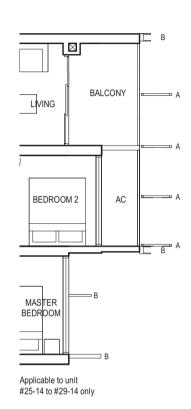

# TYPE (2P)a

#02-14 to #29-14

65 sq m

LIVING

BALCONY

FULL HEIGHT VERTICAL VISUAL SCREENS:

A - FIXED SCREEN B - FIXED FIN

LEGEND:
F - FRIDGE DB - DISTRIBUTION BOARD WC - WATER CLOSET W/D - WASHER CUM DRYER W - WASHER D - DRYER AC - AIRCON LEDGE
PES - PRIVATE ENCLOSED SPACE