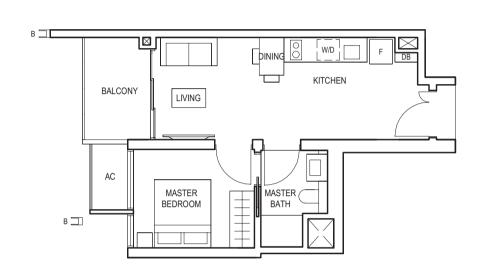

## TYPE (3Y)b

#03-03 to #29-03

92 sq m

DINING PES KITCHEN LIVING YARD BEDROOM 3 UTILITY BATH 3 BEDROOM 4 BEDROOM 2 AC MASTER BATH BEDROOM

FULL HEIGHT VERTICAL VISUAL SCREENS:

A - FIXED SCREEN B - FIXED FIN