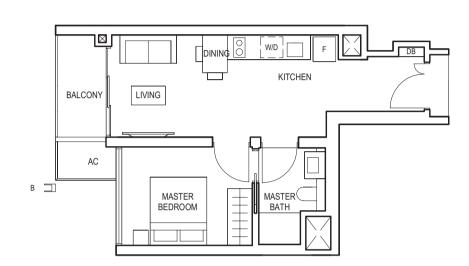

# TYPE (1+1)a

#03-09 to #29-09

51 sq m

**TYPE (2)a1** 

59 sq m

FULL HEIGHT VERTICAL VISUAL SCREENS:

A - FIXED SCREEN B - FIXED FIN

LEGEND:
F - FRIDGE DB - DISTRIBUTION BOARD WC - WATER CLOSET W/D - WASHER CUM DRYER W - WASHER D - DRYER AC - AIRCON LEDGE
PES - PRIVATE ENCLOSED SPACE