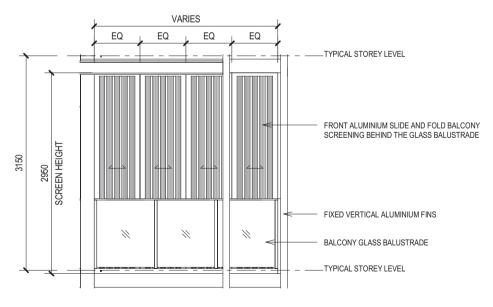

# **ANNEXURE 1**

# APPROVED SCREEN FOR BALCONY AND PRIVATE ENCLOSED SPACE (PES)

BALCONY/PES SCREEN - PLAN

BALCONY/PES SCREEN - SECTION A-A (Internal View)

BALCONY/PES SCREEN - FRONT ELEVATION (External View)

- 1. THE BALCONY / PES SHALL NOT BE ENCLOSED UNLESS WITH THE APPROVED SCREEN AS SHOWN ABOVE ("APPROVED SCREEN");
- 2. BALCONY/ PES SCREEN IS NOT PROVIDED. THE COST OF SCREEN AND INSTALLATION OF THE APPROVED SCREEN SHALL BE BORNE BY THE PURCHASER; AND 3. ON-SITE VERIFICATION IS NECESSARY TO OBTAIN ACTUAL MEASUREMENTS PRIOR TO FABRICATION AND INSTALLATION OF THE APPROVED SCREEN.