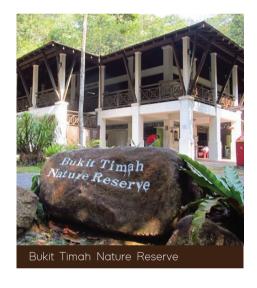

Continue your nature exploration towards Bukit Timah Nature Reserve. Home to the highest natural point and largest surviving primary rainforest on the island, it boasts one of the planet's richest, more diverse ecological systems.