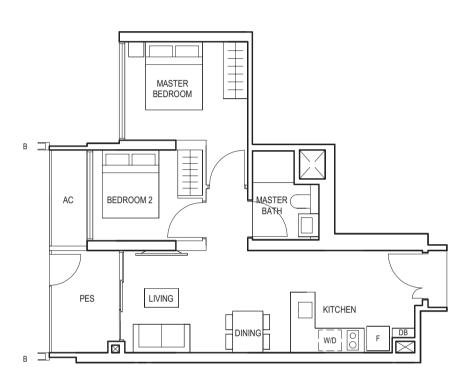

## TYPE (3Y)b

#03-03 to #29-03

92 sq m

DINING PES KITCHEN LIVING YARD BEDROOM 3 UTILITY BATH 3 BEDROOM 4 BEDROOM 2 AC MASTER BATH BEDROOM

FULL HEIGHT VERTICAL VISUAL SCREENS:

A - FIXED SCREEN B - FIXED FIN