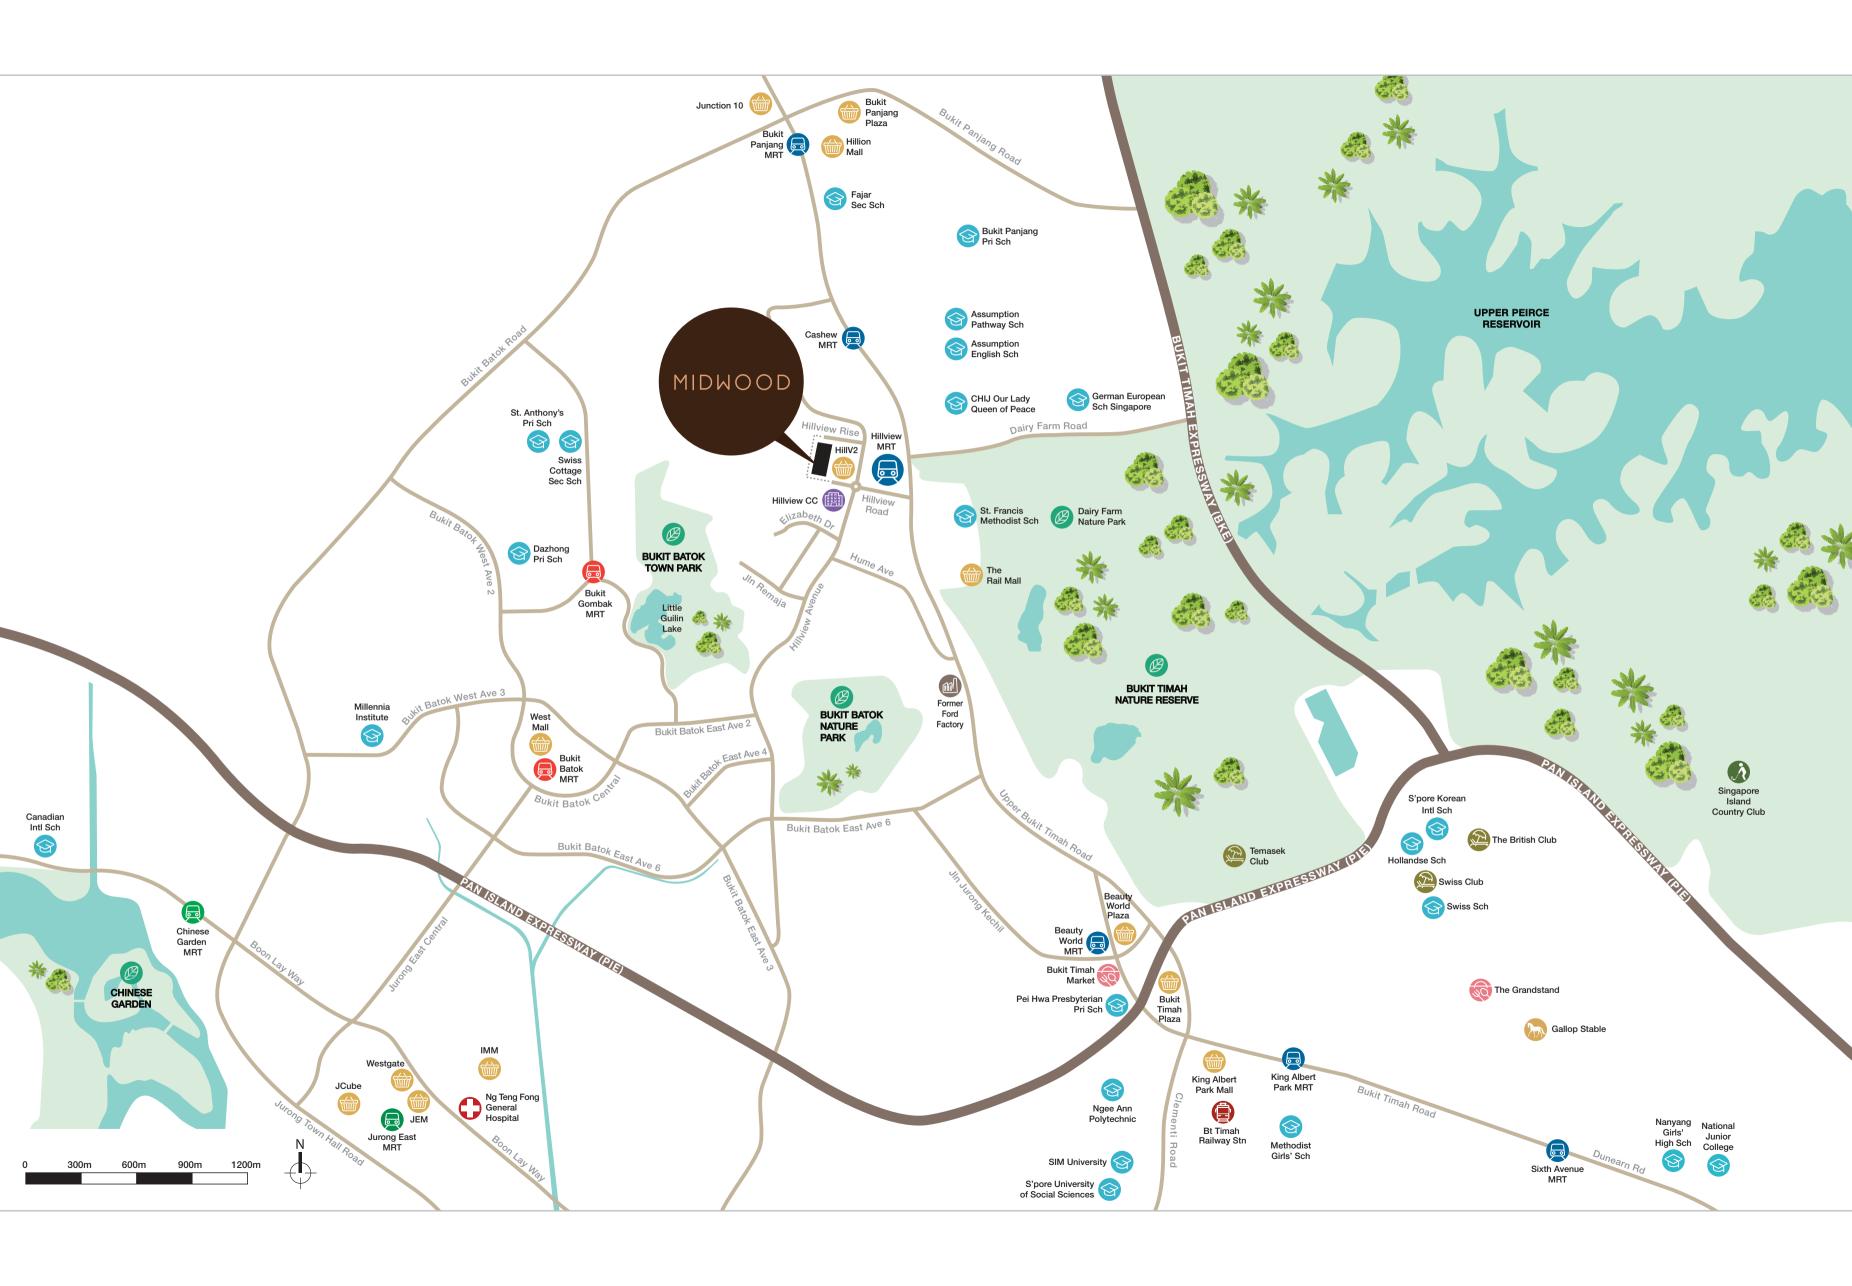

# ideally situated, in harmony with your world

Hillview

Midwood is the ideal starting point to explore just about anything you could want, including a variety of nature parks that imbue the

district with organic charm.

Midwood sits between two nature enclaves so a hike or leisure walk requires no more than a spur-ofthe-moment decision.

A short drive will take you to Bukit Batok Town Park, also known as Little Guilin. Wonderfully landscaped, it has become a favourite among nature lovers and photography enthusiasts. Nearby, Bukit Batok Nature Park offers tranquil settings

for outdoor exercise. On the other side along Upper Bukit Timah Road, Dairy Farm Nature Park packs a surprising diversity of experiences in its compact 63 hectares of land. At its south-western tip is the picturesque wetland habitat that was once the Singapore Quarry. Former granite quarries are intrinsic to the area, lending design inspiration to the exteriors of Midwood.

Continue your nature exploration towards Bukit Timah Nature Reserve. Home to the highest natural point and largest surviving primary rainforest on the island, it boasts one of the planet's richest, more diverse ecological systems.

The park's close proximity to Rail Corridor (Central) opens even more opportunities for exploration in the wild. Anchored at each end by the Hillview and King Albert Park
Downtown Line MRT stations, the
Central section of the 24km railway
will re-emerge as three distinct
discovery themed parks: Heritage
and Culture, Biodiversity and
Greenery, and Recreation.

# Feast on a host of lifestyle pleasures

Your neighbourhood is blessed with an array of shop-and-dine options, many within a short distance of your door.

Across the street at HillV2, you can take your pick from specialty restaurants and cafes that offer regional cuisines, desserts and spirits. You'll also find a supermarket as well as service providers for hair, beauty, medical, dental and pet care.

A little further up, The Rail Mall is an excellent choice when you want an expanded range of conveniences. If you're eyeing al fresco dining, this charming destination with a retro-cool vibe and an unhurried atmosphere will not disappoint.

For quick lunches, breaks and dinner fares, Bukit Timah Market is a real foodie haunt especially for local cuisines and everyday delicacies.

When it comes to international and local schools, parents will delight in a wide choice in the vicinity - CHIJ Our Lady Queen of Peace, St. Francis Methodist School, German European School Singapore and Pei Hwa Presbyterian Primary School, to name a few - all accessible within minutes' drive.