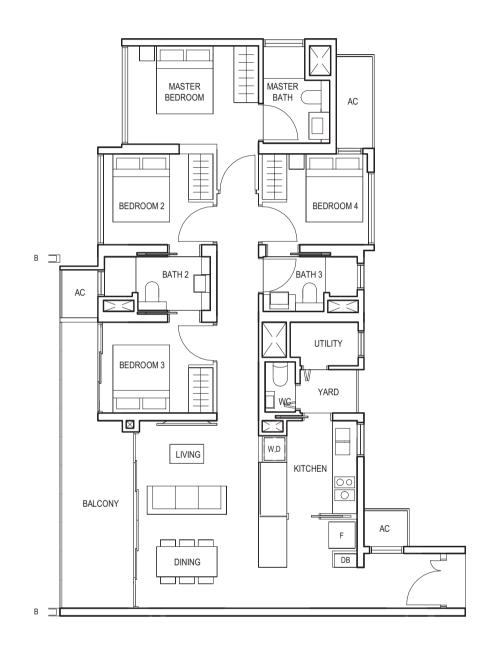

## TYPE (3Y)b

#03-03 to #29-03

92 sq m

DINING PES KITCHEN LIVING YARD BEDROOM 3 UTILITY BATH 3 BEDROOM 4 BEDROOM 2 AC MASTER BATH BEDROOM

FULL HEIGHT VERTICAL VISUAL SCREENS:

A - FIXED SCREEN B - FIXED FIN