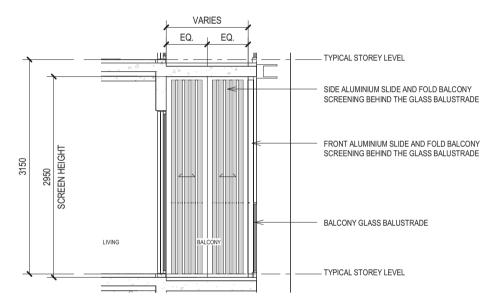

# **ANNEXURE 1**

# APPROVED SCREEN FOR BALCONY AND PRIVATE ENCLOSED SPACE (PES)

BALCONY/PES SCREEN - PLAN

BALCONY/PES SCREEN - SECTION A-A (Internal View)

BALCONY/PES SCREEN - FRONT ELEVATION (External View)

- 1. THE BALCONY / PES SHALL NOT BE ENCLOSED UNLESS WITH THE APPROVED SCREEN AS SHOWN ABOVE ("APPROVED SCREEN");
- 2. BALCONY/ PES SCREEN IS NOT PROVIDED. THE COST OF SCREEN AND INSTALLATION OF THE APPROVED SCREEN SHALL BE BORNE BY THE PURCHASER; AND 3. ON-SITE VERIFICATION IS NECESSARY TO OBTAIN ACTUAL MEASUREMENTS PRIOR TO FABRICATION AND INSTALLATION OF THE APPROVED SCREEN.