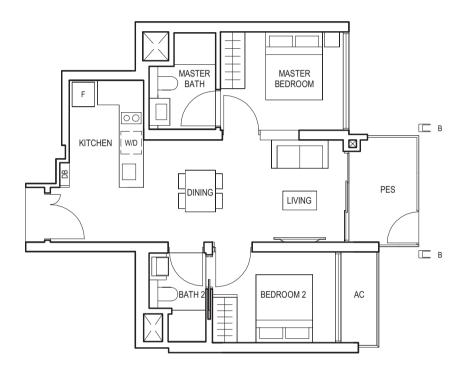

# TYPE (2+1)a

#03-07 to #29-07 73 sq m

2-BEDROOM

(with Study)

TYPE (2+1)b

#03-02 to #29-02

72 sq m

FULL HEIGHT VERTICAL VISUAL SCREENS:

TYPE (3)b

84 sq m

#03-08 to #29-08

TYPE (3)a

#03-13 to #29-13

83 sq m

FULL HEIGHT VERTICAL VISUAL SCREENS:

A - FIXED SCREEN B - FIXED FIN

## TYPE (3Y)b

#03-03 to #29-03

92 sq m

DINING PES KITCHEN LIVING YARD BEDROOM 3 UTILITY BATH 3 BEDROOM 4 BEDROOM 2 AC MASTER BATH BEDROOM

FULL HEIGHT VERTICAL VISUAL SCREENS:

A - FIXED SCREEN B - FIXED FIN