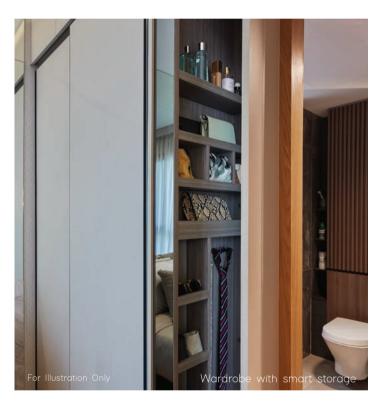

Do begin, and conclude your day, in sublime privacy with a bathing experience that goes beyond the lushness of fittings and furnishing.

The overall design is accented with thoughtful details, including a wardrobe that comes with smart storage. Cleverly hidden within are shelves and compartments of varying sizes as well as carefully placed hooks.