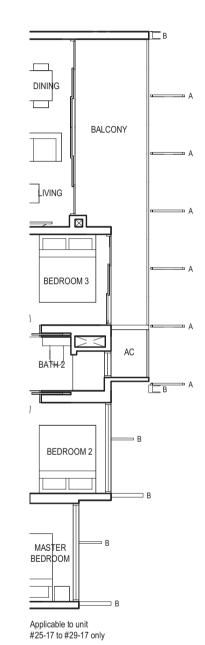

## **TYPE** (1)a1

#01-06 45 sq m

> PES LIVING AC

> > MASTER BEDROOM

MASTER (\_\_

BATH

в 🗇

Applicable to unit #13-06 to #29-06 only