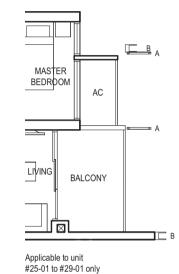

## **TYPE** (1)a1

#01-06 45 sq m

> PES LIVING AC

> > MASTER BEDROOM

MASTER (\_\_

BATH

в 🗇

Applicable to unit #13-06 to #29-06 only