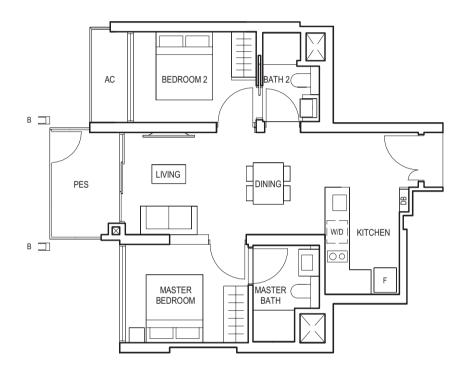

## TYPE (3Y)b

#03-03 to #29-03

92 sq m

DINING PES KITCHEN LIVING YARD BEDROOM 3 UTILITY BATH 3 BEDROOM 4 BEDROOM 2 AC MASTER BATH BEDROOM

FULL HEIGHT VERTICAL VISUAL SCREENS:

A - FIXED SCREEN B - FIXED FIN