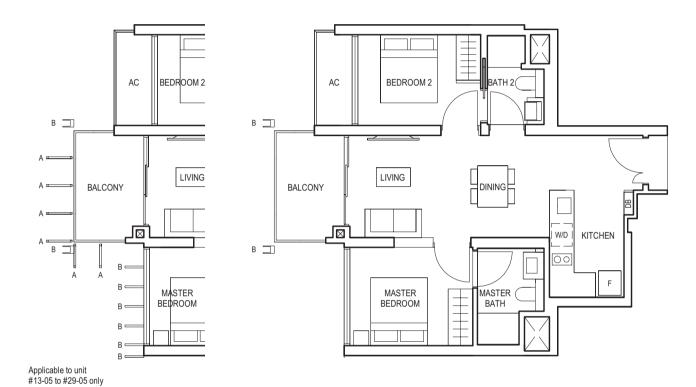

## TYPE (3Y)b

#03-03 to #29-03

92 sq m

DINING PES KITCHEN LIVING YARD BEDROOM 3 UTILITY BATH 3 BEDROOM 4 BEDROOM 2 AC MASTER BATH BEDROOM

FULL HEIGHT VERTICAL VISUAL SCREENS:

A - FIXED SCREEN B - FIXED FIN