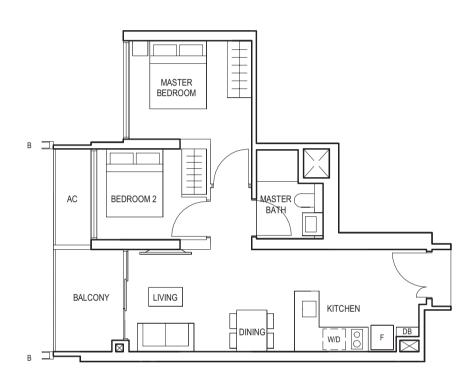

## TYPE (3Y)b

#03-03 to #29-03

92 sq m

DINING PES KITCHEN LIVING YARD BEDROOM 3 UTILITY BATH 3 BEDROOM 4 BEDROOM 2 AC MASTER BATH BEDROOM

FULL HEIGHT VERTICAL VISUAL SCREENS:

A - FIXED SCREEN B - FIXED FIN