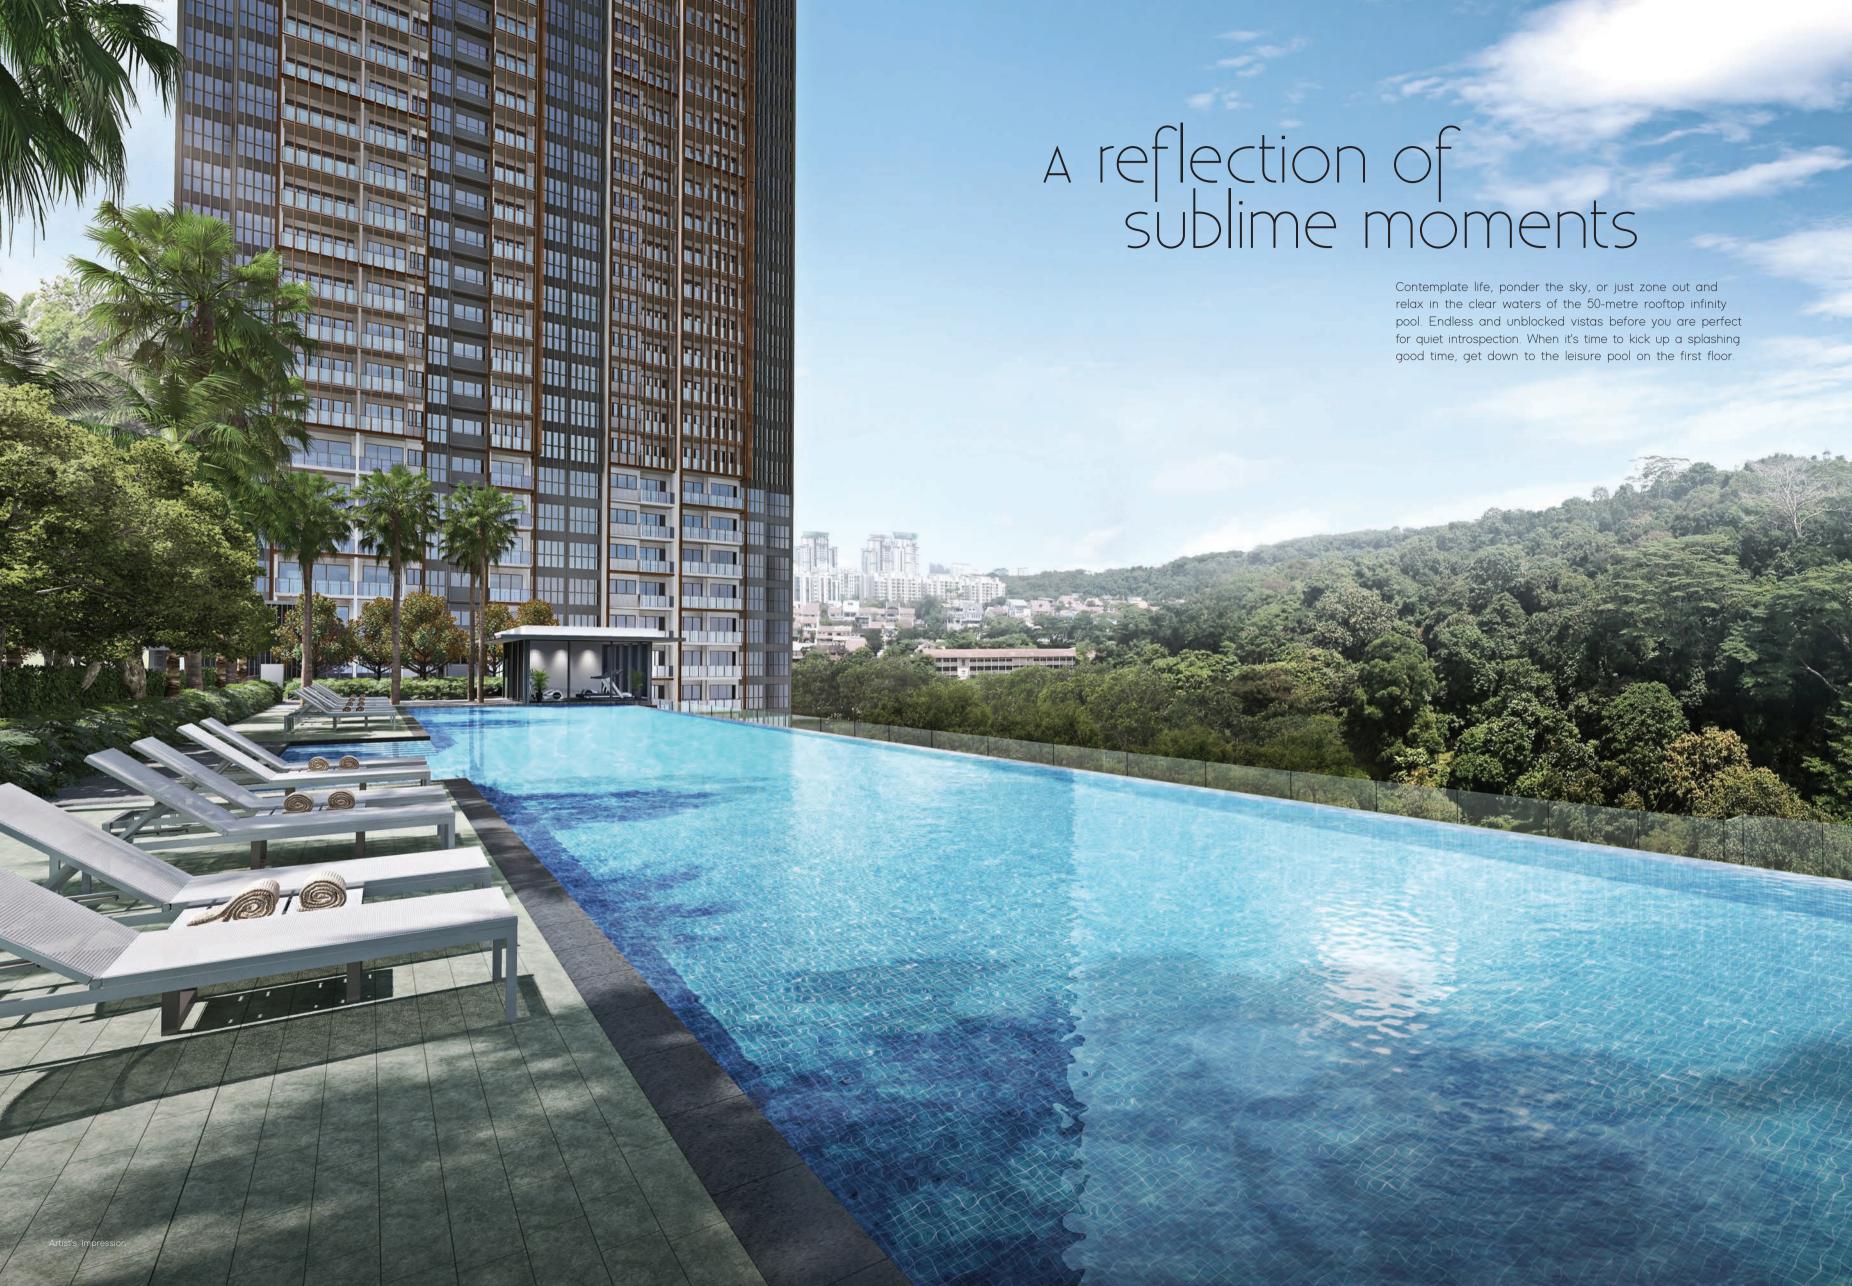

# indulgences cascade before your eyes

Where will you escape to today? At Midwood, you need not leave to have fun outdoors - the tennis court and outdoor fitness corner let you break a sweat without going far. Or you can make your way to the well-equipped indoor gym to meet your fitness goals. No matter the space, you will be infused with the laid back, energising and free-spirited vibes that the Midwood embodies.

# refined living at every turn

Panoramic vistas and spacious footpaths are invitations to make the most of your outdoor explorations. The wide-open courtyard facilitates a natural and seamless movement through the spaces Enjoy relaxed al fresco moments at any of the BBQ pits, and at the clubhouse so close to the leisure pool.

# Facilities located at 7th storey (roof of MSCP):

- **99** 50m infinity lap pool (surfacing area approx. 400m²), incorporating:
  - Sun bathing deck (2 nos)
  - Outdoor shower (2 nos)
- **hh** Gym
- ii Palm court
- **jj** Accessible toilet (2 nos)
- kk Kid's pool with aqua play equipment (surfacing area approx. 75m²), incorporating:
  - Fun deck (2 nos)
- Children's Playground
- mm Gourmet pavilion with BBQ pit
- nn Party Deck
- oo Wine & dine pavilion with BBQ pit
- pp Stargazing Deck