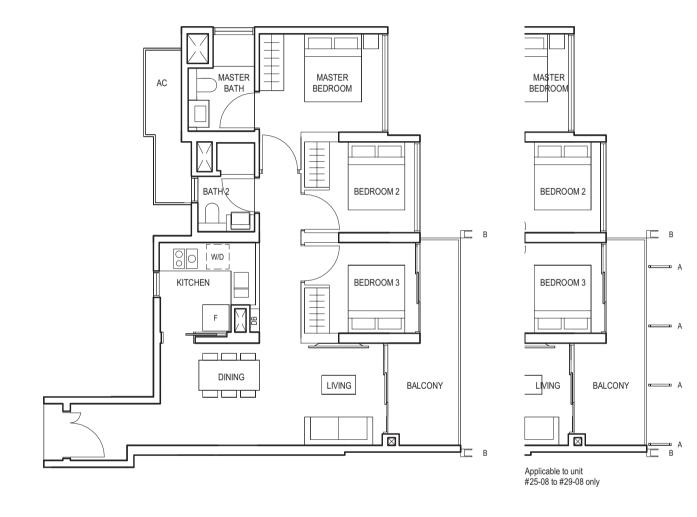

TYPE (3)b

84 sq m

#03-08 to #29-08

TYPE (3)a

#03-13 to #29-13

83 sq m

FULL HEIGHT VERTICAL VISUAL SCREENS:

A - FIXED SCREEN B - FIXED FIN

## TYPE (3Y)b

#03-03 to #29-03

92 sq m

DINING PES KITCHEN LIVING YARD BEDROOM 3 UTILITY BATH 3 BEDROOM 4 BEDROOM 2 AC MASTER BATH BEDROOM

FULL HEIGHT VERTICAL VISUAL SCREENS:

A - FIXED SCREEN B - FIXED FIN