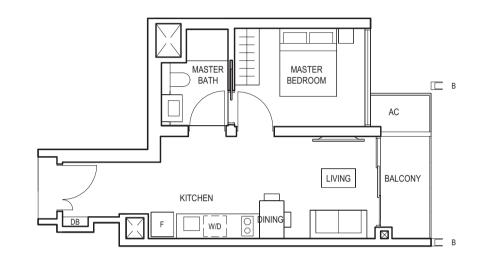

# TYPE (2P)a

#02-14 to #29-14

65 sq m

LIVING

BALCONY

FULL HEIGHT VERTICAL VISUAL SCREENS:

A - FIXED SCREEN B - FIXED FIN

LEGEND:
F - FRIDGE DB - DISTRIBUTION BOARD WC - WATER CLOSET W/D - WASHER CUM DRYER W - WASHER D - DRYER AC - AIRCON LEDGE
PES - PRIVATE ENCLOSED SPACE