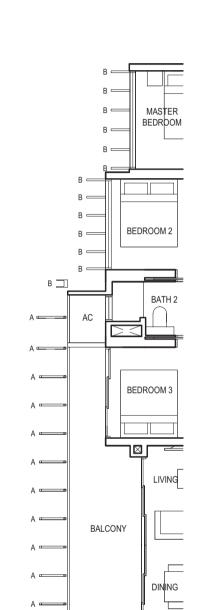

## TYPE (3Y)b

#03-03 to #29-03

92 sq m

DINING PES KITCHEN LIVING YARD BEDROOM 3 UTILITY BATH 3 BEDROOM 4 BEDROOM 2 AC MASTER BATH BEDROOM

FULL HEIGHT VERTICAL VISUAL SCREENS:

A - FIXED SCREEN B - FIXED FIN