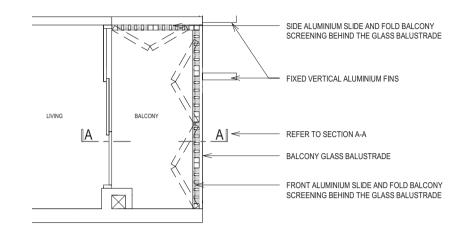

# **ANNEXURE 1**

# APPROVED SCREEN FOR BALCONY AND PRIVATE ENCLOSED SPACE (PES)

BALCONY/PES SCREEN - PLAN

BALCONY/PES SCREEN - SECTION A-A (Internal View)

BALCONY/PES SCREEN - FRONT ELEVATION (External View)

- 1. THE BALCONY / PES SHALL NOT BE ENCLOSED UNLESS WITH THE APPROVED SCREEN AS SHOWN ABOVE ("APPROVED SCREEN");
- 2. BALCONY/ PES SCREEN IS NOT PROVIDED. THE COST OF SCREEN AND INSTALLATION OF THE APPROVED SCREEN SHALL BE BORNE BY THE PURCHASER; AND 3. ON-SITE VERIFICATION IS NECESSARY TO OBTAIN ACTUAL MEASUREMENTS PRIOR TO FABRICATION AND INSTALLATION OF THE APPROVED SCREEN.