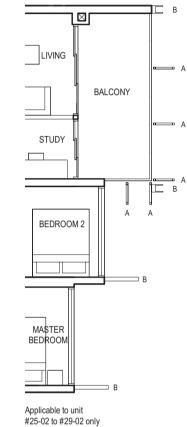

# 1-BEDROOM (with Study)

TYPE (1+1)a

#02-19 to #29-19 51 sq m

Applicable to unit #13-19 to #29-19 only

FULL HEIGHT VERTICAL VISUAL SCREENS:

LEGEND:
F - FRIDGE DB - DISTRIBUTION BOARD WC - WATER CLOSET W/D - WASHER CUM DRYER W - WASHER D - DRYER AC - AIRCON LEDGE
PES - PRIVATE ENCLOSED SPACE