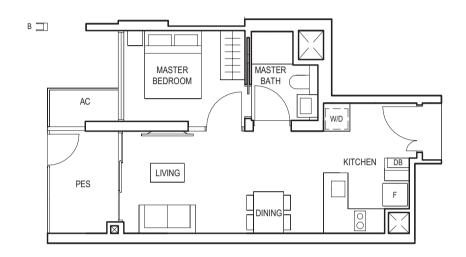

## TYPE (3Y)b

#03-03 to #29-03

92 sq m

DINING PES KITCHEN LIVING YARD BEDROOM 3 UTILITY BATH 3 BEDROOM 4 BEDROOM 2 AC MASTER BATH BEDROOM

FULL HEIGHT VERTICAL VISUAL SCREENS:

A - FIXED SCREEN B - FIXED FIN