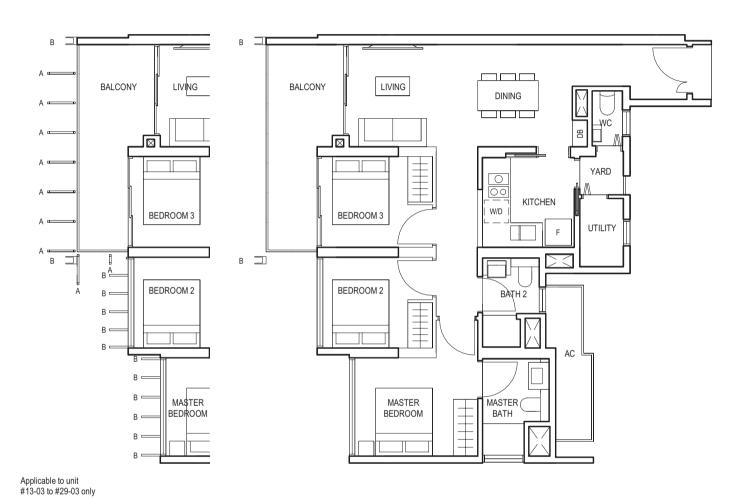

## TYPE (3Y)b

#03-03 to #29-03

92 sq m

DINING PES KITCHEN LIVING YARD BEDROOM 3 UTILITY BATH 3 BEDROOM 4 BEDROOM 2 AC MASTER BATH BEDROOM

FULL HEIGHT VERTICAL VISUAL SCREENS:

A - FIXED SCREEN B - FIXED FIN