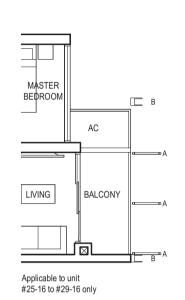

## **TYPE** (1)a1

#01-06 45 sq m

> PES LIVING AC

> > MASTER BEDROOM

MASTER (\_\_

BATH

в 🗇

Applicable to unit #13-06 to #29-06 only