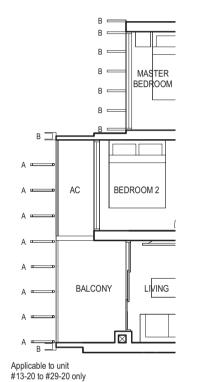

## TYPE (3Y)b

#03-03 to #29-03

92 sq m

DINING PES KITCHEN LIVING YARD BEDROOM 3 UTILITY BATH 3 BEDROOM 4 BEDROOM 2 AC MASTER BATH BEDROOM

FULL HEIGHT VERTICAL VISUAL SCREENS:

A - FIXED SCREEN B - FIXED FIN