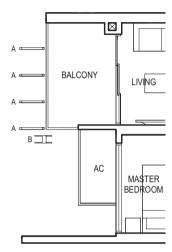

TYPE (1)a

45 sq m

#02-16 to #29-16

**TYPE** (1)a1

#01-16

45 sq m

FULL HEIGHT VERTICAL VISUAL SCREENS:

A - FIXED SCREEN B - FIXED FIN

TYPE (1)a

#02-06 to #29-06 45 sq m