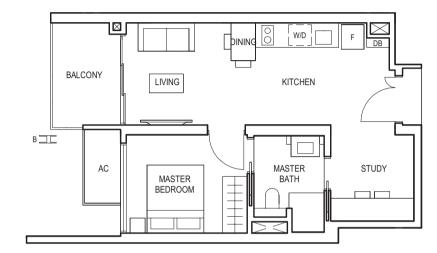

# 1-BEDROOM (with Study)

TYPE (1+1)a1

#01-19

51 sq m

# | W/D | \_\_\_ PES LIVING KITCHEN ВШ AC MASTER STUDY MASTER BATH BEDROOM

# 1-BEDROOM (with Study)

TYPE (1+1)a

#02-19 to #29-19 51 sq m

Applicable to unit #13-19 to #29-19 only

FULL HEIGHT VERTICAL VISUAL SCREENS:

LEGEND:
F - FRIDGE DB - DISTRIBUTION BOARD WC - WATER CLOSET W/D - WASHER CUM DRYER W - WASHER D - DRYER AC - AIRCON LEDGE
PES - PRIVATE ENCLOSED SPACE