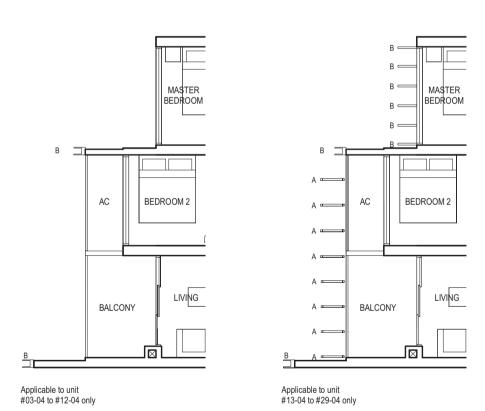

## **TYPE** (1)a1

#01-06 45 sq m

> PES LIVING AC

> > MASTER BEDROOM

MASTER (\_\_

BATH

в 🗇

Applicable to unit #13-06 to #29-06 only