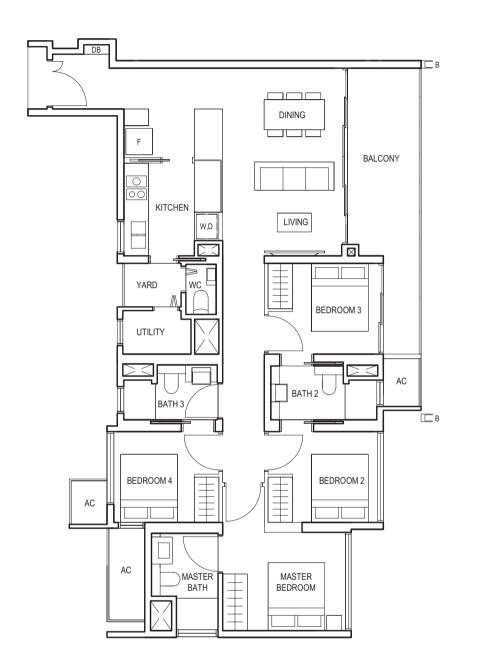

## TYPE (3Y)b

#03-03 to #29-03

92 sq m

DINING PES KITCHEN LIVING YARD BEDROOM 3 UTILITY BATH 3 BEDROOM 4 BEDROOM 2 AC MASTER BATH BEDROOM

FULL HEIGHT VERTICAL VISUAL SCREENS:

A - FIXED SCREEN B - FIXED FIN