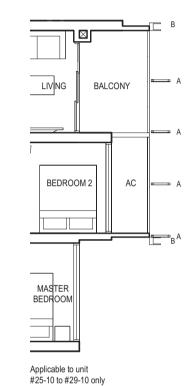

## TYPE (3Y)b

#03-03 to #29-03

92 sq m

DINING PES KITCHEN LIVING YARD BEDROOM 3 UTILITY BATH 3 BEDROOM 4 BEDROOM 2 AC MASTER BATH BEDROOM

FULL HEIGHT VERTICAL VISUAL SCREENS:

A - FIXED SCREEN B - FIXED FIN