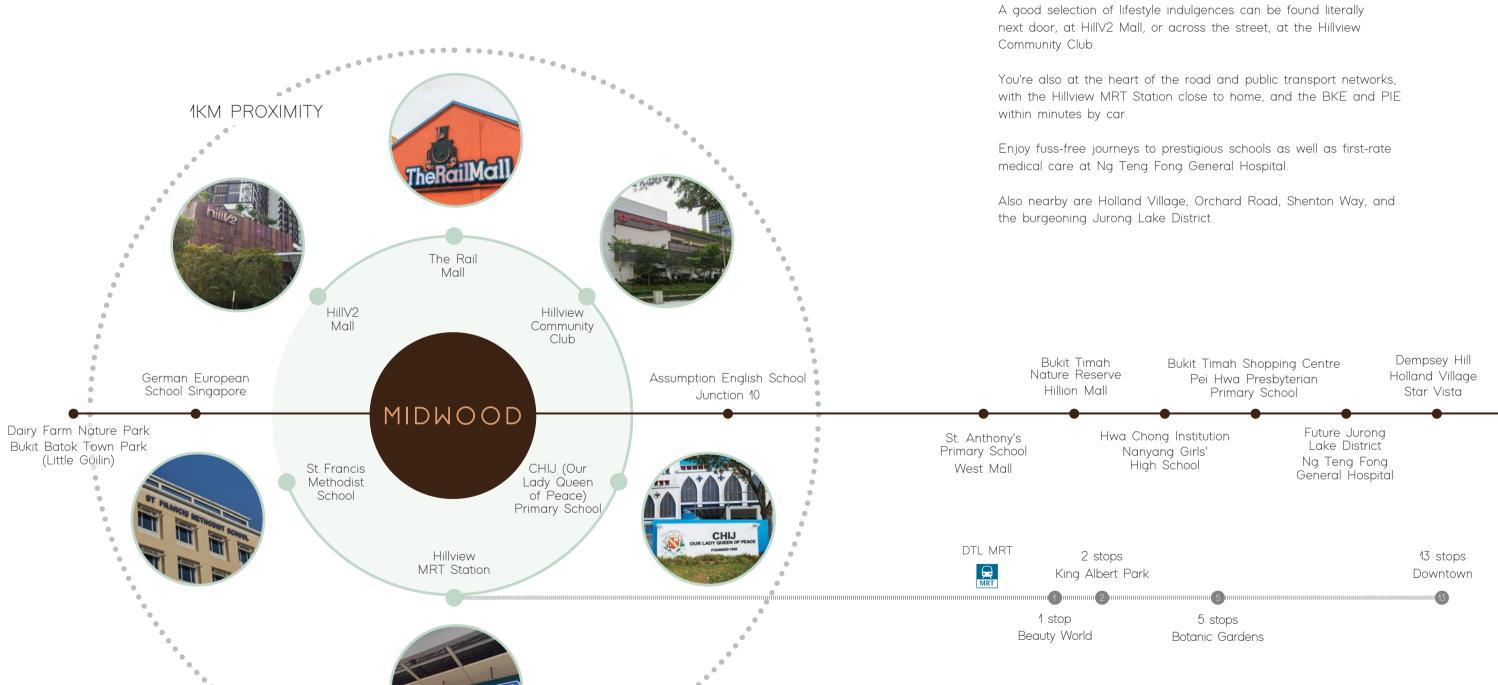

# Feast on a host of lifestyle pleasures

Your neighbourhood is blessed with an array of shop-and-dine options, many within a short distance of your door.

Across the street at HillV2, you can take your pick from specialty restaurants and cafes that offer regional cuisines, desserts and spirits. You'll also find a supermarket as well as service providers for hair, beauty, medical, dental and pet care.

A little further up, The Rail Mall is an excellent choice when you want an expanded range of conveniences. If you're eyeing al fresco dining, this charming destination with a retro-cool vibe and an unhurried atmosphere will not disappoint.

For quick lunches, breaks and dinner fares, Bukit Timah Market is a real foodie haunt especially for local cuisines and everyday delicacies.

When it comes to international and local schools, parents will delight in a wide choice in the vicinity - CHIJ Our Lady Queen of Peace, St. Francis Methodist School, German European School Singapore and Pei Hwa Presbyterian Primary School, to name a few - all accessible within minutes' drive.