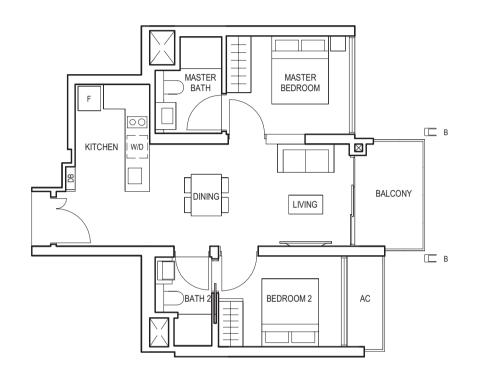

# **ANNEXURE 1**

# APPROVED SCREEN FOR BALCONY AND PRIVATE ENCLOSED SPACE (PES)

BALCONY/PES SCREEN - PLAN

BALCONY/PES SCREEN - SECTION A-A (Internal View)

BALCONY/PES SCREEN - FRONT ELEVATION (External View)

- 1. THE BALCONY / PES SHALL NOT BE ENCLOSED UNLESS WITH THE APPROVED SCREEN AS SHOWN ABOVE ("APPROVED SCREEN");
- 2. BALCONY/ PES SCREEN IS NOT PROVIDED. THE COST OF SCREEN AND INSTALLATION OF THE APPROVED SCREEN SHALL BE BORNE BY THE PURCHASER; AND 3. ON-SITE VERIFICATION IS NECESSARY TO OBTAIN ACTUAL MEASUREMENTS PRIOR TO FABRICATION AND INSTALLATION OF THE APPROVED SCREEN.