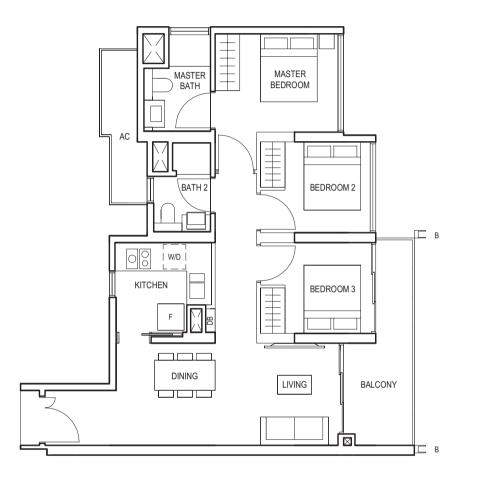

TYPE (3)b

84 sq m

#03-08 to #29-08

TYPE (3)a

#03-13 to #29-13

83 sq m

FULL HEIGHT VERTICAL VISUAL SCREENS:

A - FIXED SCREEN B - FIXED FIN

LEGEND:
F - FRIDGE DB - DISTRIBUTION BOARD WC - WATER CLOSET W/D - WASHER CUM DRYER W - WASHER D - DRYER AC - AIRCON LEDGE
PES - PRIVATE ENCLOSED SPACE

- VISUAL SCREENS ARE SUBJECT TO VISUAL CONTROL REQUIREMENT IMPOSED/APPROVED BY THE RELEVANT AUTHORITY.
   AREA INCLUDES AIRCON (AC) LEDGE, BALCONY AND PRIVATE ENCLOSED SPACE (PES).
   THE BALCONY/PRIVATE ENCLOSED SPACE (PES) SHALL NOT BE ENCLOSED UNLESS WITH THE APPROVED BALCONY/PES SCREEN. FOR AN ILLUSTRATION OF THE APPROVED BALCONY/PES SCREEN, PLEASE REFER TO THE DIAGRAM ANNEXED HERETO AS "ANNEXURE 1".