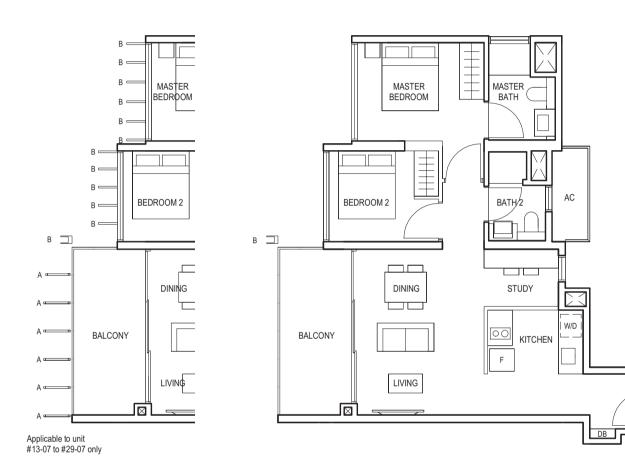

# TYPE (2+1)a

#03-07 to #29-07 73 sq m

2-BEDROOM

(with Study)

TYPE (2+1)b

#03-02 to #29-02

72 sq m

FULL HEIGHT VERTICAL VISUAL SCREENS: