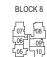

KEY PLAN

TYPE (2P)a

65 sq m

#02-04 to #29-04

TYPE (2P)b

64 sq m

#02-05 to #29-05

# TYPE (2+1)a

#03-07 to #29-07 73 sq m

2-BEDROOM

(with Study)

TYPE (2+1)b

#03-02 to #29-02

72 sq m

FULL HEIGHT VERTICAL VISUAL SCREENS:

TYPE (3)b

84 sq m

#03-08 to #29-08

TYPE (3)a

#03-13 to #29-13

83 sq m

FULL HEIGHT VERTICAL VISUAL SCREENS:

A - FIXED SCREEN B - FIXED FIN