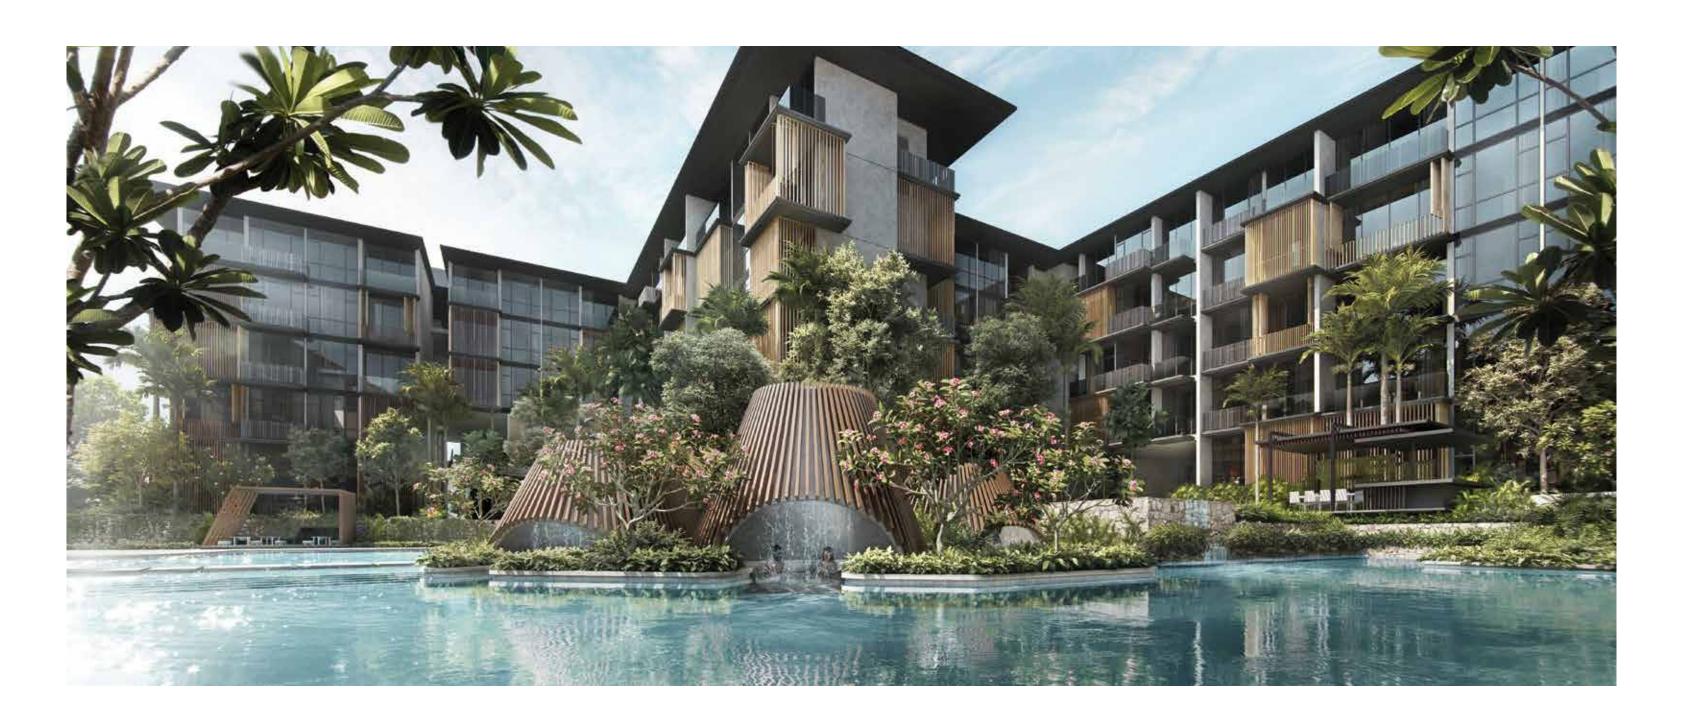

#### GROTTO

On days that call for a spot of solitude, take a dip in the sparkling leisure pool and relax in the Grotto hidden under the boughs of sculptural trees. The fragrant flowering trees elevate a laid-back afternoon swim into a luxurious spa experience.