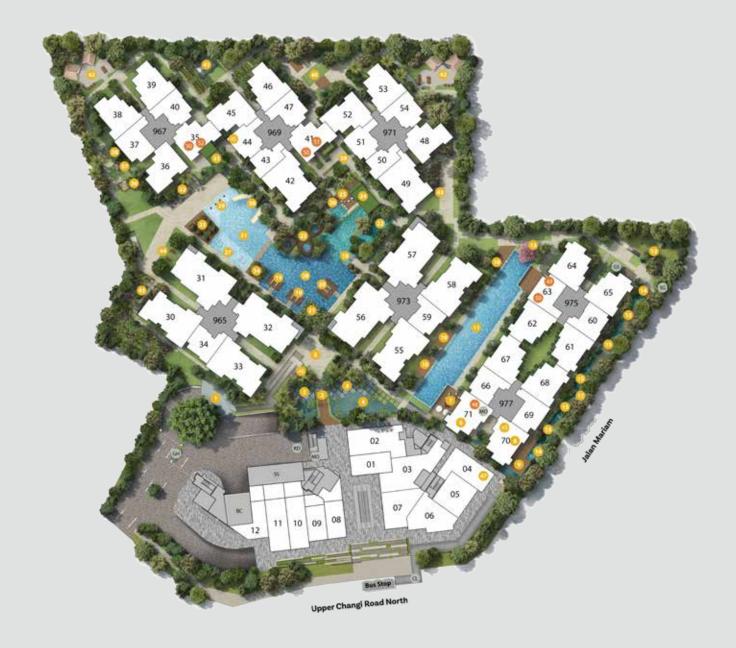

#### FIRST STOREY SITE PLAN

Parc Komo offers more than just your ordinary facilities—meticulously designed zones allow for restful contemplation and more active pursuits. With so many activities to choose from, your days and nights will always be in the constant embrace of lush greenery.

#### FIRST STOREY

- 1 Parc Komo Drop Off
- 2 Bioswale Portal
- 3 Cascading Terraces
- 4 Bioswale Pond
- 6 Komo Club
- 7 Alfresco Terrace I
- 8 Alfresco Terrace II
- 9 Courtyard Estuary 10 Pool Deck
- 11 50m Lap Pool
- 12 Kids' Playground
- 13 Pink Blossom

- 14 Yoga Deck
- 15 Verdura Patio
- 16 Veranda Stream
- 17 Forest Trail
  - 18 Water Hammock
  - 19 Poolside Cabana
  - 20 Lodge Pavilion
  - 21 Palm Grove 22 Sensory Spa Jet
  - 23 Grotto
  - 24 Pool Party Pavilion
  - 25 Party Lounge 26 Party Pool
  - 27 Aqua Lounge