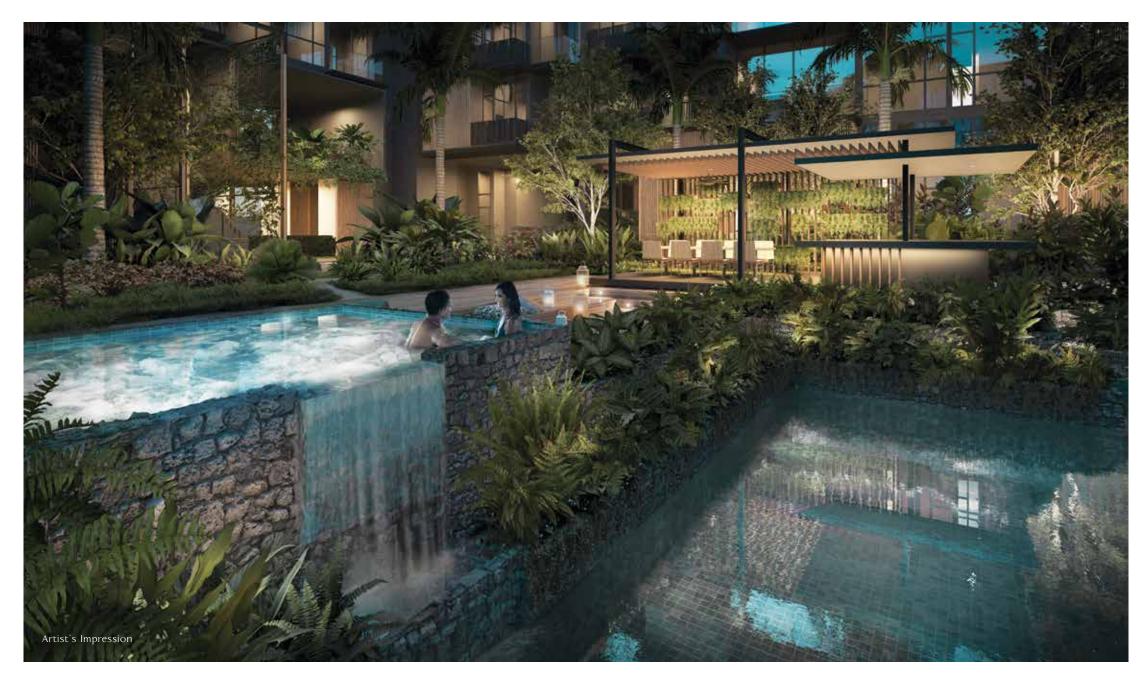

## RETREAT & REVITALISE IN A POOLSIDE GROTTO

#### GROTTO

On days that call for a spot of solitude, take a dip in the sparkling leisure pool and relax in the Grotto hidden under the boughs of sculptural trees. The fragrant flowering trees elevate a laid-back afternoon swim into a luxurious spa experience.

## THE BEST PARTIES START WITH A SPLASH

#### POOL PARTY PAVILION AND LOUNGE

For those who love to entertain, the Pool Party Pavilion is the perfect place to have a great time. With its sunken lounge and therapeutic jacuzzi, there's no better place to spend quality time with friends and family.