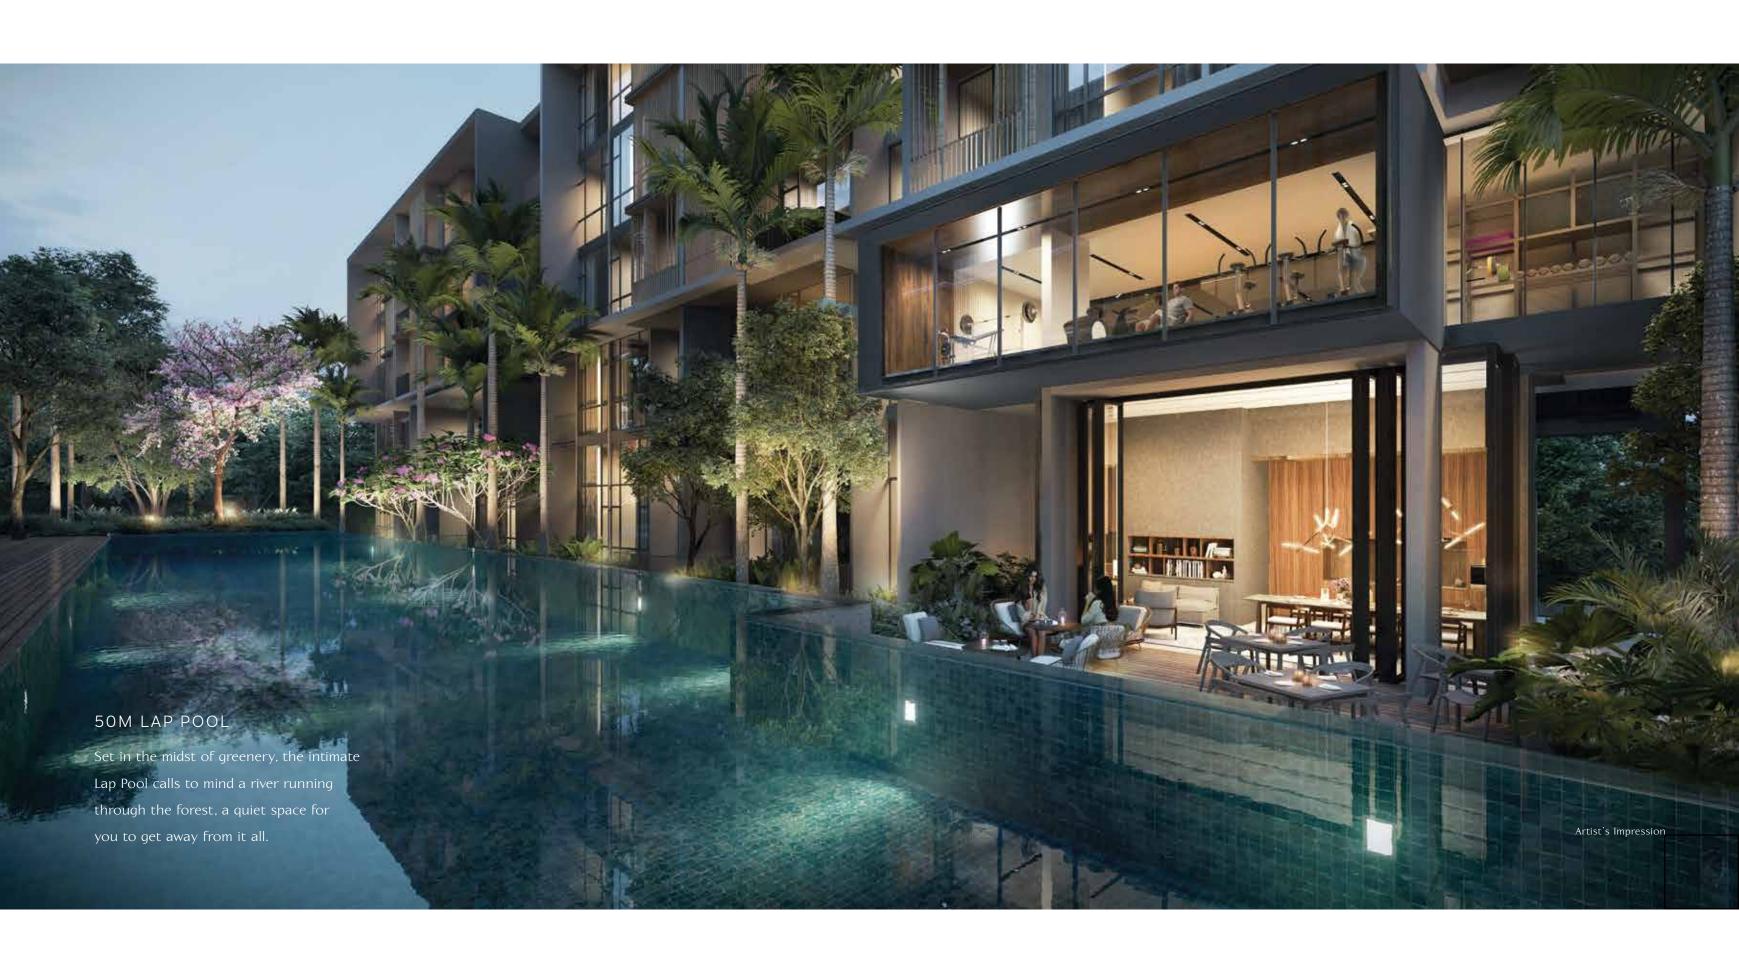

# SPACE APLENTY FOR COOKOUTS AND WORKOUTS

#### KOMO CLUB AND GYM

The spacious Komo Club and Gym offer panoramic vistas of the serene 50m lap pool on one side, and an idyllic stream on the other.