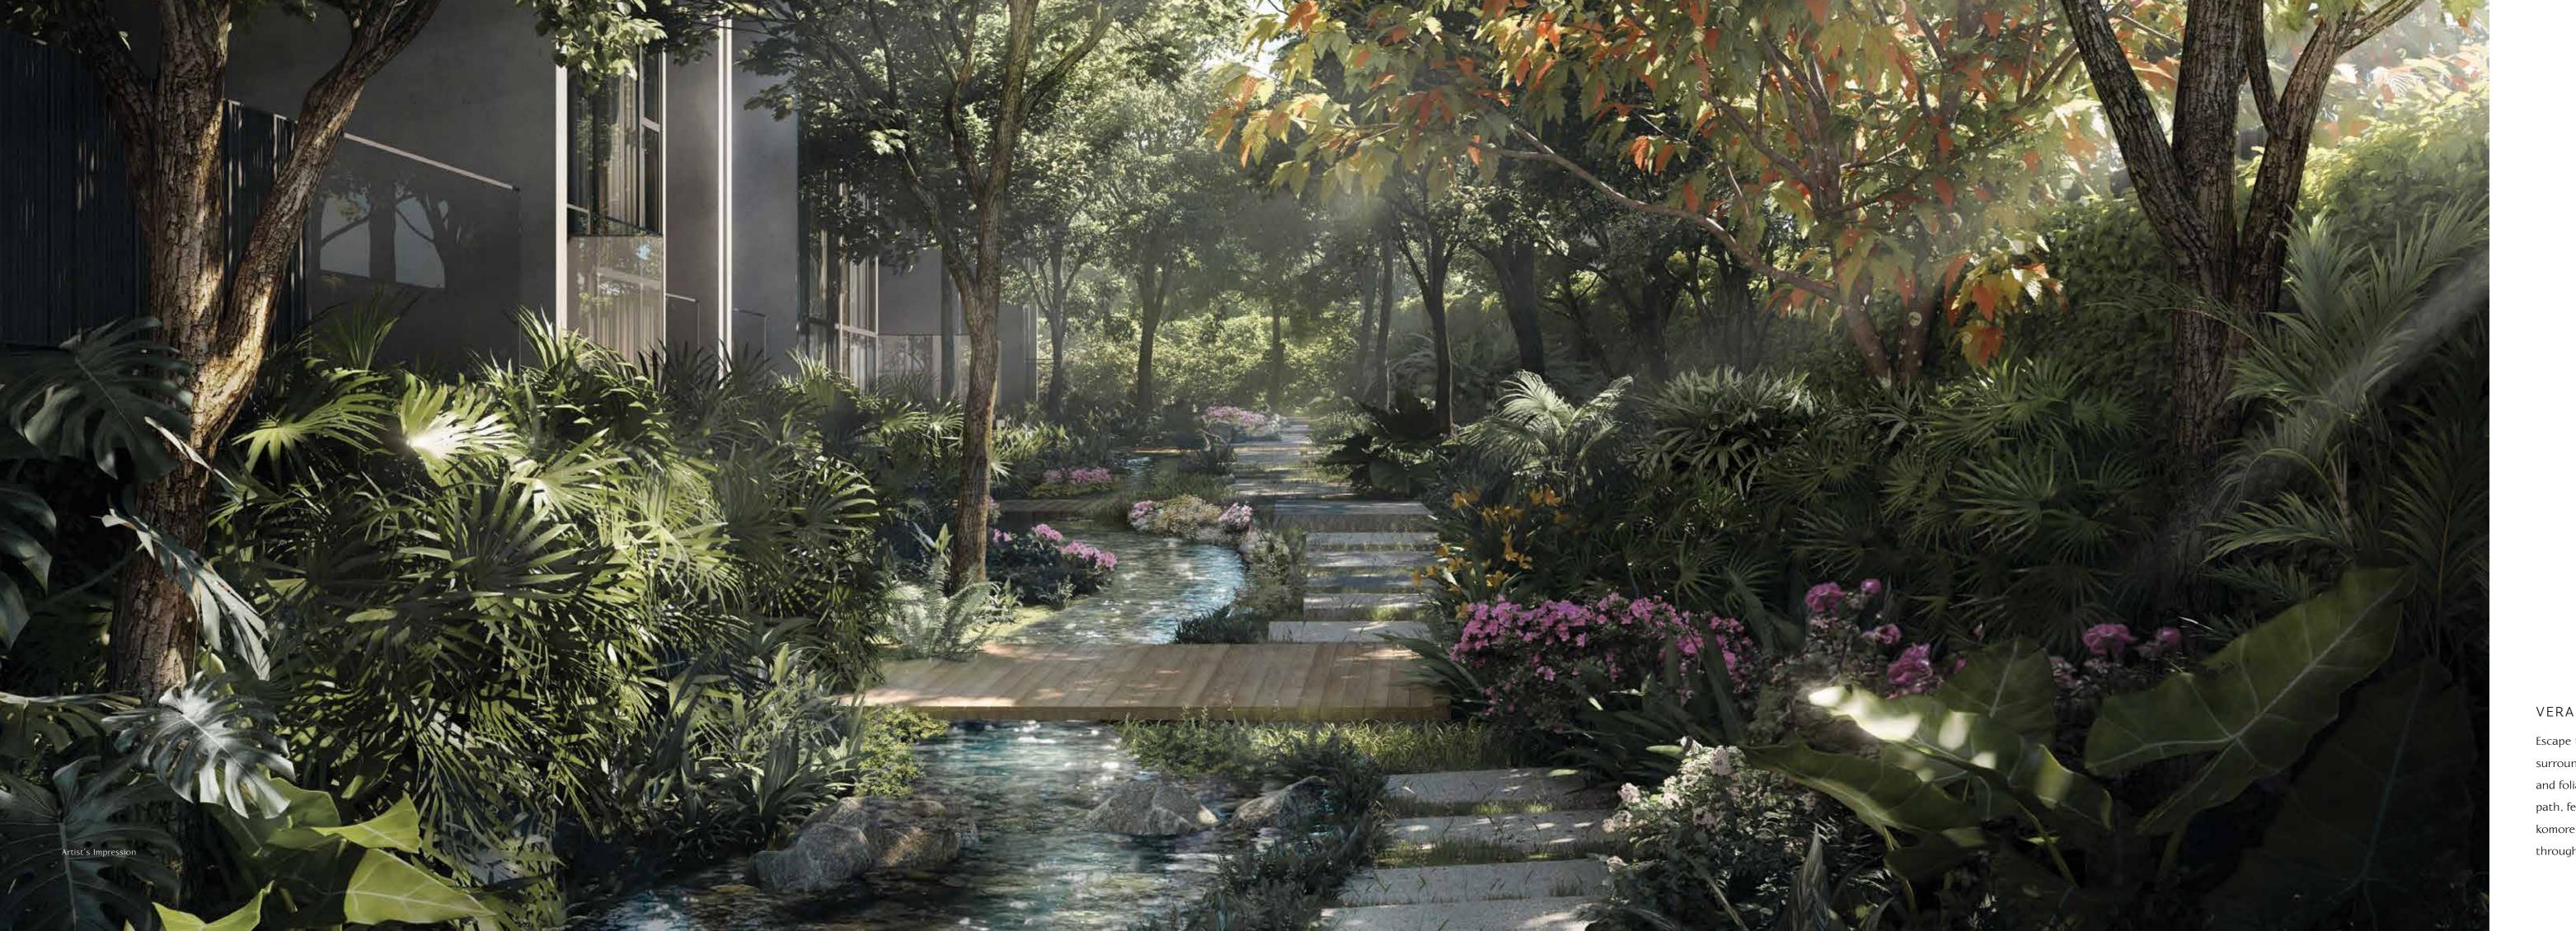

#### VERANDA STREAM

Escape to a verdant brook and bioswale surrounded by a vibrant tapestry of flowers and foliage. As you venture over the cool stone path, feel your mood lighten under the beautiful komorebi effect as sunlight gently streams through the treetops onto the boardwalk below.