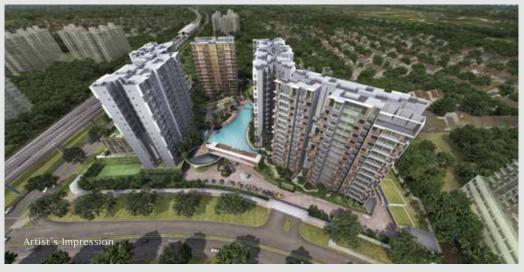

#### FIRST STOREY SITE PLAN

Parc Komo offers more than just your ordinary facilities—meticulously designed zones allow for restful contemplation and more active pursuits. With so many activities to choose from, your days and nights will always be in the constant embrace of lush greenery.

#### FIRST STOREY

- 1 Parc Komo Drop Off
- 2 Bioswale Portal
- 3 Cascading Terraces
- 4 Bioswale Pond
- 6 Komo Club
- 7 Alfresco Terrace I
- 8 Alfresco Terrace II
- 9 Courtyard Estuary 10 Pool Deck
- 11 50m Lap Pool
- 12 Kids' Playground
- 13 Pink Blossom

- 14 Yoga Deck
- 15 Verdura Patio
- 16 Veranda Stream
- 17 Forest Trail
  - 18 Water Hammock
  - 19 Poolside Cabana
  - 20 Lodge Pavilion
  - 21 Palm Grove 22 Sensory Spa Jet
  - 23 Grotto
  - 24 Pool Party Pavilion
  - 25 Party Lounge 26 Party Pool
  - 27 Aqua Lounge

#### THIRD STOREY SITE PLAN

KD – Komo Shoppes Drop Off (Basement)

| 28 | Leisure Pool      | 37 | Reading Pod               | 46 | Parcel Santa (Basement)      | ТН | IRD STOREY                       |
|----|-------------------|----|---------------------------|----|------------------------------|----|----------------------------------|
| 29 | Kids' Water Play  | 38 | Tea Pod                   | 47 | Bicycle Hub (Basement)       | 53 | Night Water Lily Pond            |
| 30 | Kids' Aqua Slide  | 39 | Hedge Garden              |    |                              | 54 | Moonlight Patio                  |
| 31 | Kids' Pool        | 40 | Fitness Park              | SE | COND STOREY                  | 55 | Sunset Deck                      |
| 32 | Kids' Club        | 41 | Herb Pavilion             | 48 | Gymnasium                    | 56 | Meditation Deck                  |
| 33 | Sun Deck          | 42 | Glamping                  | 49 | Morning Garden               | 57 | Secret Water Patio               |
| 34 | Leisure Deck      | 43 | Meadow Garden             | 50 | Daybeds                      | 58 | Giant Chess Set                  |
| 35 | BBQ Pavilion      | 44 | Swing Garden              | 51 | Midnight Garden <sup>+</sup> | 59 | Foot Reflexology Path            |
| 36 | Working Pod       | 45 | Changing Room             | 52 | Peacock Garden <sup>+</sup>  | 60 | Garden Patio                     |
| _  |                   |    |                           |    |                              |    |                                  |
| CL | – Covered Linkway | SS | – Substation (1st Storey) | BC | – Bin Centre (1st Storey)    | MC | – Management Office (1st Storey) |