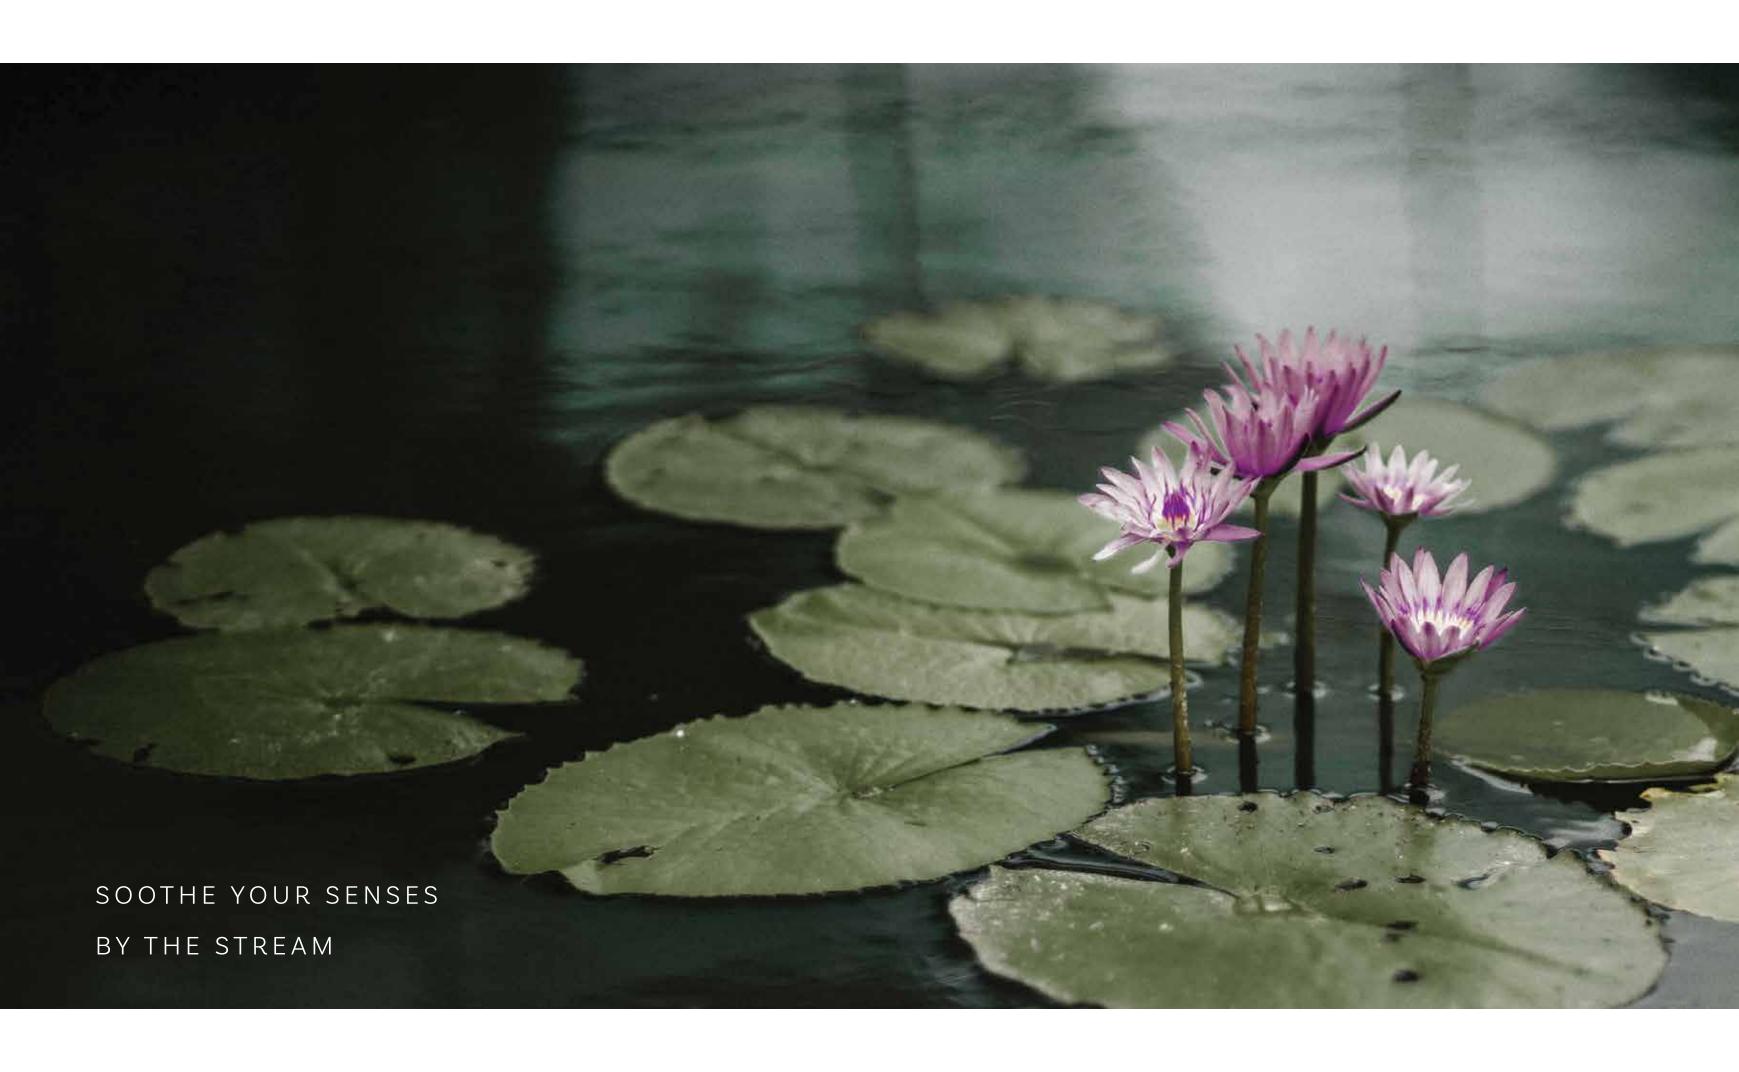

#### NIGHT WATER LILY POND

Bask in the warm evening glow at the Sunset Deck and the adjoining Night Water Lily Pond. Like glittering stars across the night sky, these elegant lilies only bloom in the night, gently reflecting the moonlight. LIFE