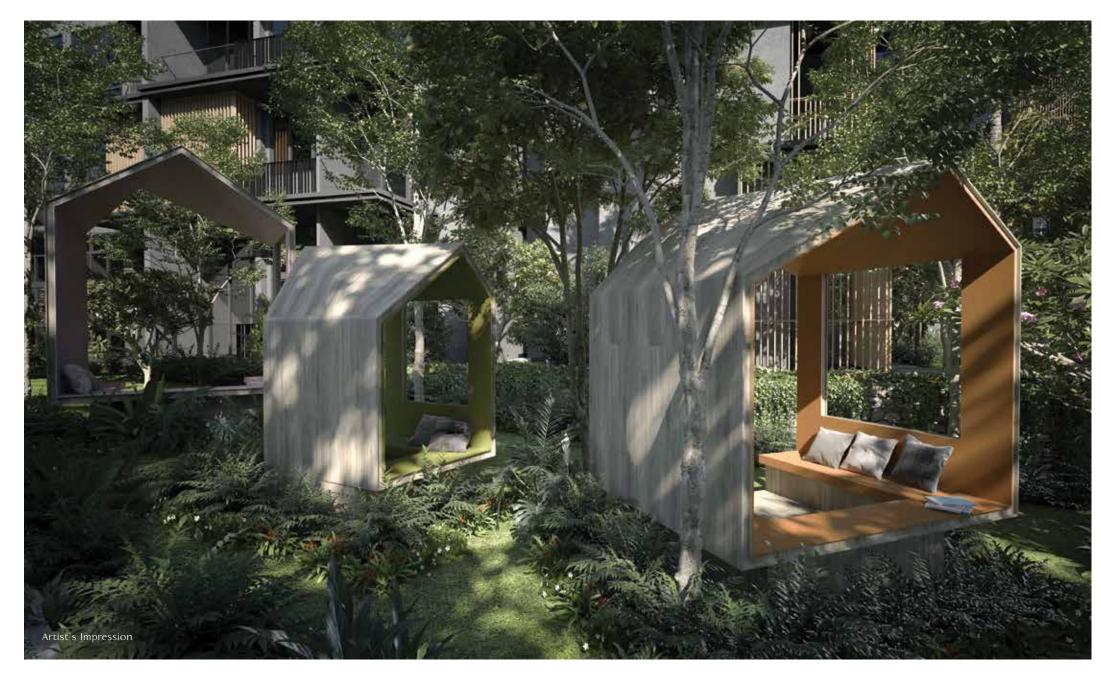

#### READING PODS

Laze under dappled light in airy reading nooks that resemble treehouses. Complete your escape from the city with a book.