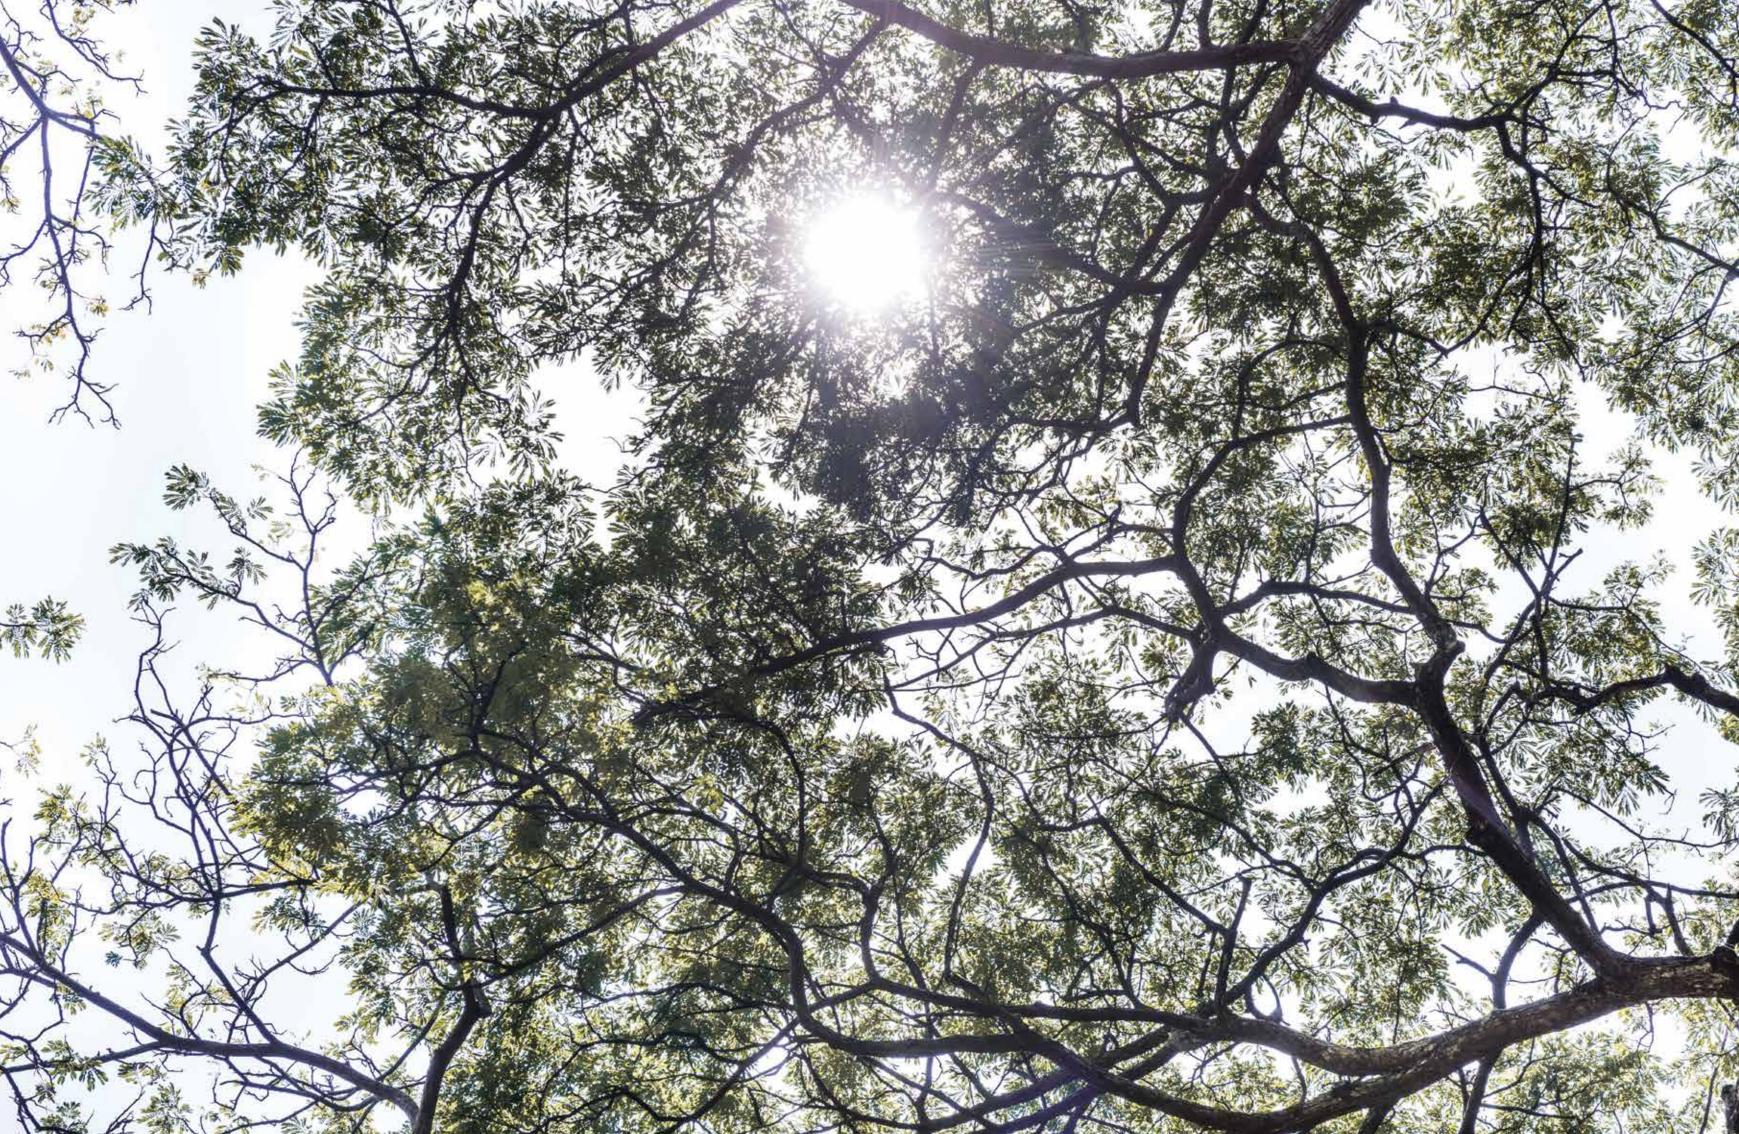

#### VERANDA STREAM

Escape to a verdant brook and bioswale surrounded by a vibrant tapestry of flowers and foliage. As you venture over the cool stone path, feel your mood lighten under the beautiful komorebi effect as sunlight gently streams through the treetops onto the boardwalk below.