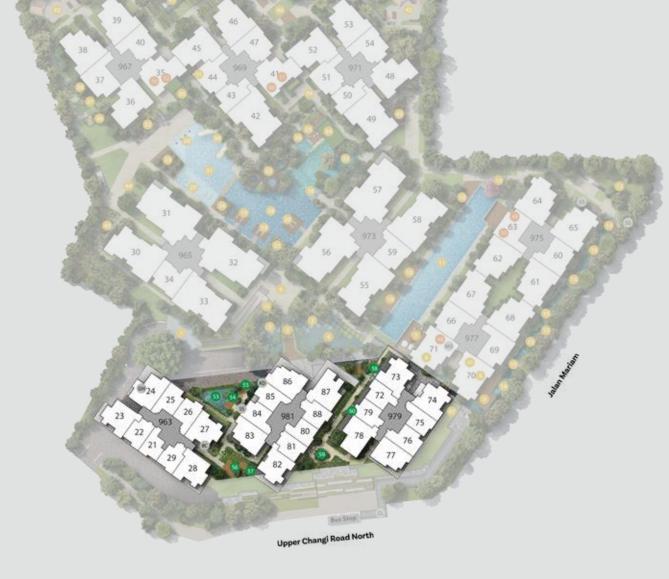

#### THIRD STOREY SITE PLAN

KD – Komo Shoppes Drop Off (Basement)

| 28 | Leisure Pool      | 37 | Reading Pod               | 46 | Parcel Santa (Basement)      | ТН | IRD STOREY                       |
|----|-------------------|----|---------------------------|----|------------------------------|----|----------------------------------|
| 29 | Kids' Water Play  | 38 | Tea Pod                   | 47 | Bicycle Hub (Basement)       | 53 | Night Water Lily Pond            |
| 30 | Kids' Aqua Slide  | 39 | Hedge Garden              |    |                              | 54 | Moonlight Patio                  |
| 31 | Kids' Pool        | 40 | Fitness Park              | SE | COND STOREY                  | 55 | Sunset Deck                      |
| 32 | Kids' Club        | 41 | Herb Pavilion             | 48 | Gymnasium                    | 56 | Meditation Deck                  |
| 33 | Sun Deck          | 42 | Glamping                  | 49 | Morning Garden               | 57 | Secret Water Patio               |
| 34 | Leisure Deck      | 43 | Meadow Garden             | 50 | Daybeds                      | 58 | Giant Chess Set                  |
| 35 | BBQ Pavilion      | 44 | Swing Garden              | 51 | Midnight Garden <sup>+</sup> | 59 | Foot Reflexology Path            |
| 36 | Working Pod       | 45 | Changing Room             | 52 | Peacock Garden <sup>+</sup>  | 60 | Garden Patio                     |
| _  |                   |    |                           |    |                              |    |                                  |
| CL | – Covered Linkway | SS | – Substation (1st Storey) | BC | – Bin Centre (1st Storey)    | MC | – Management Office (1st Storey) |

GH – Guard House (1st Storey)

<sup>+</sup>Midnight Garden and Peacock Garden accessible by staircase only.

SG – Side Gate (1st Storey)

GS – Genset (Basement)

COMMUNIT'

A NEIGHBOURHOOD

GROWS OUT OF

CLOSE CONNECTIONS