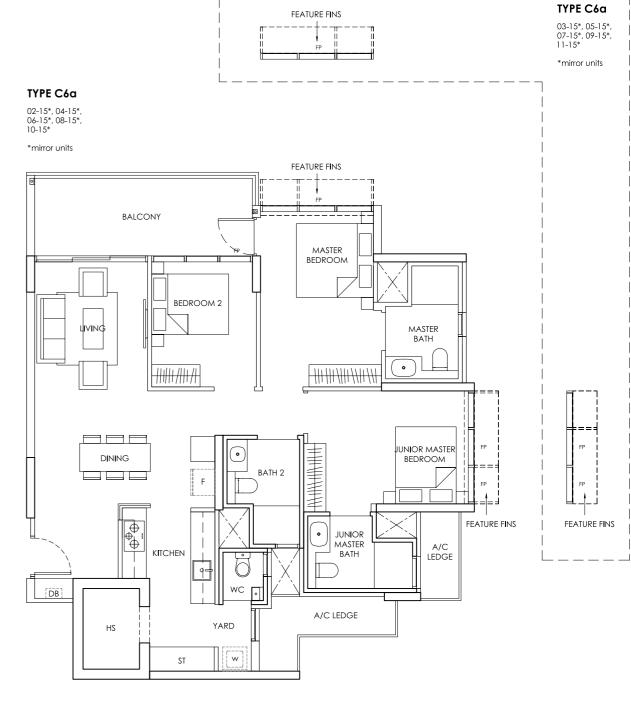

3 Bedroom with PES Area: 82 sqm / 883 sqft

FP - FIXED WINDOW PANEL

FEATURE FINS

TYPE

3 Bedroom

Area: 82 sqm / 883 sqft

FEATURE FINS

CHIC

TYPE C1

03-01, 05-01, 07-01, 09-01

03-07, 05-07, 07-07, 09-07, 11-07

TYPE

3 Bedroom Area: 82 sqm / 883 sqft TYPE

3 Bedroom Area: 82 sqm / 883 sqft

TYPE

3 Bedroom with PES Area: 86 sqm / 926 sqft

Area: 86 sqm / 926 sqft

TYPE

3 Bedroom

3 Bedroom with PES Area: 86 sqm / 926 sqft

3 Bedroom Area: 86 sqm / 926 sqft

FP - FIXED WINDOW PANEL

TYPE C2a 03-13, 05-13, 07-13, 09-13

03-21, 05-21, 07-21, 09-21, 11-21, 13-21

Area includes A/C ledge, balcony, PES, Roof Terrace and Void (where applicable). Orientation and facings will differ depending on the unit you are purchasing (please refer to key plan). All plans are not to scale and subject to changes as may be required by relevant authorities. All appliances and furniture shown in the plan are for illustration purpose only and not representation of fact. All floor areas are estimated and subjected to final survey. Legend: F - Fridge DB - Distribution Board ST - Storage space WC - Water Closet W - Washer A/C - Aircon PES - Private Enclosed Space HS - Household Shelter