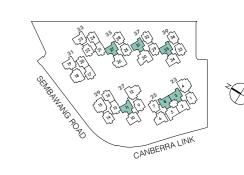

#### SITE/FACILITIES

#### 1ST LEVEL ROYAL FRENCH COURT

- Bonjour 1. Entryway
- 2. Arrival Court
  3. Arrival Water Feature

- 4. Arrival Drop Off
  5. Arrival Waiting Area
  6. Cascading Water Feature

- Jardin d'eau 7. Arrival Spring 8. Family Pool
- 9. Kid Pool
- 10. Jet Pool
- 11. Family Deck
  12. Overflow Water Feature
- 13. Gym Room 14. Changing Room
- 15. Steam Room 16. Reflective Water Feature
- 17. Learning Zone
  18. Entertainment Zone
- 19. Function Room
- 20. Lounge Deck 21. Sun Lounge
- 22. 50m Lap Pool 23. Topiary Walk
- 24. Romance Square 25. Romance Court
- 26. Relaxing Deck
  27. Celebration Pavilion
- 28. Celebration Lawn 29. Garden Walk
- 30. Secret Court 31. Infinity Edge Walk

#### **COUNTRYSIDE GARDENS**

- Sanctuaire du Jardin 32. Flower Garden
- . Boutique Lawn Garden 34. Leisure Deck
- 35. Green Checker Garden
- 36. Serenity Garden 37. Fragrance Garden
- 38. Green Lounge 39. Botany Walk

#### Jardin du Pavillon

- 40. Dining Pavilion
  41. Alfresco Dining
- 42. Chill Out Lawn 43. Party BBQ Pavilion
- 44. Party Alfresco Dining 45. Party Lawn

- La Santé 46. Half Basketball Court
- 47. Jogging Track48. Children's Playground
- 49. Fitness Corner

#### **SERVICES**

- A. Bicycle Parking Lots
- B. Guardhouse
- F. Side Gate
- G. Ventilation Shaft