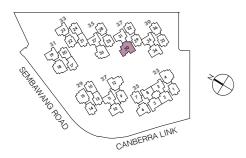

#### SITE/FACILITIES

#### 1ST LEVEL ROYAL FRENCH COURT

- Bonjour 1. Entryway
- 2. Arrival Court
  3. Arrival Water Feature

- 4. Arrival Drop Off
  5. Arrival Waiting Area
  6. Cascading Water Feature

- Jardin d'eau 7. Arrival Spring 8. Family Pool
- 9. Kid Pool
- 10. Jet Pool
- 11. Family Deck
  12. Overflow Water Feature
- 13. Gym Room 14. Changing Room
- 15. Steam Room 16. Reflective Water Feature
- 17. Learning Zone
  18. Entertainment Zone
- 19. Function Room
- 20. Lounge Deck 21. Sun Lounge
- 22. 50m Lap Pool 23. Topiary Walk
- 24. Romance Square 25. Romance Court
- 26. Relaxing Deck
  27. Celebration Pavilion
- 28. Celebration Lawn 29. Garden Walk
- 30. Secret Court 31. Infinity Edge Walk

#### **COUNTRYSIDE GARDENS**

- Sanctuaire du Jardin 32. Flower Garden
- . Boutique Lawn Garden 34. Leisure Deck
- 35. Green Checker Garden
- 36. Serenity Garden 37. Fragrance Garden
- 38. Green Lounge 39. Botany Walk

#### Jardin du Pavillon

- 40. Dining Pavilion
  41. Alfresco Dining
- 42. Chill Out Lawn 43. Party BBQ Pavilion
- 44. Party Alfresco Dining 45. Party Lawn

- La Santé 46. Half Basketball Court
- 47. Jogging Track48. Children's Playground
- 49. Fitness Corner

#### **SERVICES**

- A. Bicycle Parking Lots
- B. Guardhouse
- F. Side Gate
- G. Ventilation Shaft

### 2ND LEVEL LIVING UP

50. Sky Dining

51. Sky Lounge 52. Sky Lawn

**ROOF LEVEL** 53. Roof Terrace 53a. Water Tank

#### **BASEMENT**

**SERVICES** 

- A. Bicycle Parking Lots C. Genset
- D. Bin Centre
- E. Electrical Sub-station
- F. Side Gate