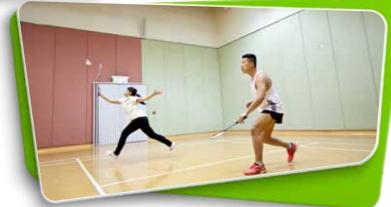

#### THE LARGEST GYM **IN SINGAPORE**

spanning across 1,500 sqm

500-seat gallery for sports like basketball & badminton

## Live Inspired **Bukit Canberra**

Combining sports facilities with nature, Bukit Canberra will cover an area of about 20 football fields. Here is what you can enjoy as the hub opens progressively from 2021. Bukit Canberra features - The largest gym in Singapore; Indoor & outdoor swimming pools;

A 500-seat indoor sports hall; 3 kilometers of outdoor running trails; 'Food Forest' and 'Fruit Orchard'; A community garden; Hawker Centre; and Polyclinic.