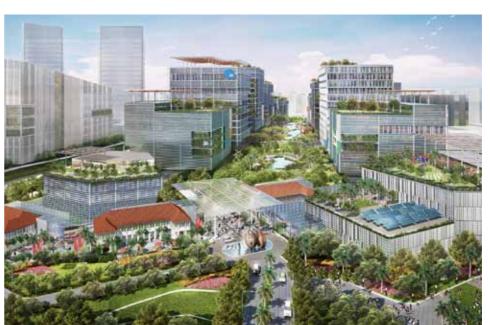

#### **PUNGGOL DIGITAL DISTRICT**

Developed by JTC, Punggol Digital District will be Singapore's first truly smart district, housing the key growth industries of the digital economy like cyber security and digital technology. It is envisioned to be a green community playground, a vibrant economic & learning hub and pilot enterprise district, with shared spaces between industrial and academic enterprises.