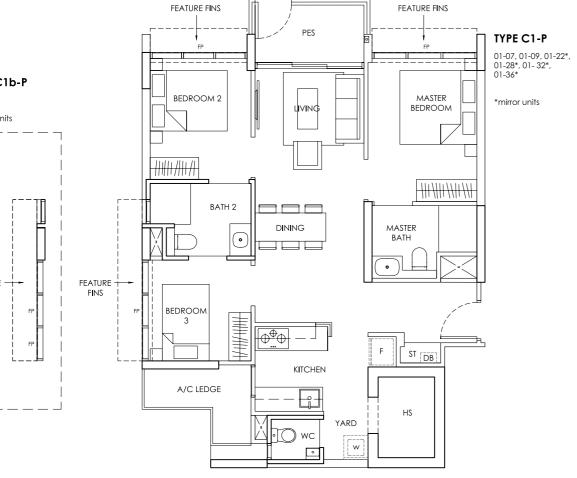

3 Bedroom with PES Area: 82 sqm / 883 sqft

FP - FIXED WINDOW PANEL

FEATURE FINS

TYPE

3 Bedroom

Area: 82 sqm / 883 sqft

FEATURE FINS

CHIC

TYPE C1

03-01, 05-01, 07-01, 09-01

03-07, 05-07, 07-07, 09-07, 11-07

TYPE

3 Bedroom Area: 82 sqm / 883 sqft TYPE

3 Bedroom Area: 82 sqm / 883 sqft

TYPE

3 Bedroom with PES Area: 86 sqm / 926 sqft

Area includes A/C ledge, balcony, PES, Roof Terrace and Void (where applicable). Orientation and facings will differ depending on the unit you are purchasing (please refer to key plan). All plans are not to scale and subject to changes as may be required by relevant authorities. All appliances and furniture shown in the plan are for illustration purpose only and not representation of fact. All floor areas are estimated and subjected to final survey. Legend: F - Fridge DB - Distribution Board ST - Storage space WC - Water Closet W - Washer A/C - Aircon PES - Private Enclosed Space HS - Household Shelter