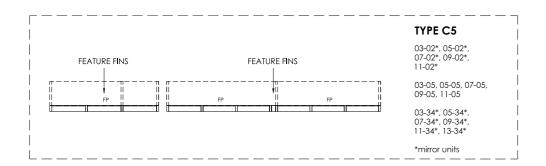

o final survey. Legend: F - Fridge DB - Distribution Board ST - Storage space WC - Water Closet W - Washer A/C - Aircon PES - Private Enclosed Space HS - Household Shelter

3 Bedroom Area: 97 sqm / 1044 sqft







Area includes A/C ledge, balcony, PES, Roof Terrace and Void (where applicable). Orientation and facings will differ depending on the unit you are purchasing (please refer to key plan). All to changes as may be required by relevant authorities. All appliances and furniture shown in the plan are for illustration purpose only and not representation of fact. All floor areas are estim Legend: F - Fridge DB - Distribution Board ST - Storage space WC - Water Closet W - Washer A/C - Aircon PES - Private Enclosed Space HS - Household Shelter

3 Bedroom

C5a-P

Area: 99 sqm / 1066 sqft





FP - FIXED WINDOW PANEL



#### TYPE C5a-P

01-10



FP - FIXED WINDOW PANEL



Area includes A/C ledge, balcony, PES, Roof Terrace and Void (where applicable). Orientation and facings will differ depending on the unit you are purchasing (please refer to key plan). All plans are not to scale and subject to changes as may be required by relevant authorities. All appliances and furniture shown in the plan are for illustration purpose only and not representation of fact. All floor areas are estimated and subjected to final survey. Legend: F - Fridge DB - Distribution Board ST - Storage space WC - Water Closet W - Washer A/C - Aircon PES - Private Enclosed Space HS - Household Shelter

3 Bedroom

Area: 99 sqm / 1066 sqft

3 Bedroom with PES Area: 116 sqm / 1249 sqft



#### TYPE C5a



FP