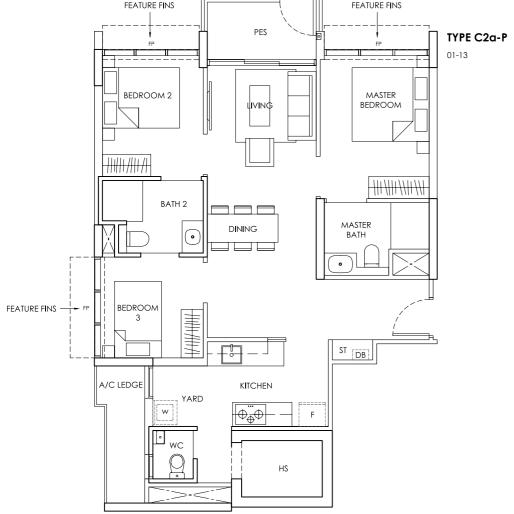

Area: 86 sqm / 926 sqft

TYPE

3 Bedroom

3 Bedroom with PES Area: 86 sqm / 926 sqft

3 Bedroom Area: 86 sqm / 926 sqft

FP - FIXED WINDOW PANEL

TYPE C2a 03-13, 05-13, 07-13, 09-13

03-21, 05-21, 07-21, 09-21, 11-21, 13-21

Area includes A/C ledge, balcony, PES, Roof Terrace and Void (where applicable). Orientation and facings will differ depending on the unit you are purchasing (please refer to key plan). All plans are not to scale and subject to changes as may be required by relevant authorities. All appliances and furniture shown in the plan are for illustration purpose only and not representation of fact. All floor areas are estimated and subjected to final survey. Legend: F - Fridge DB - Distribution Board ST - Storage space WC - Water Closet W - Washer A/C - Aircon PES - Private Enclosed Space HS - Household Shelter