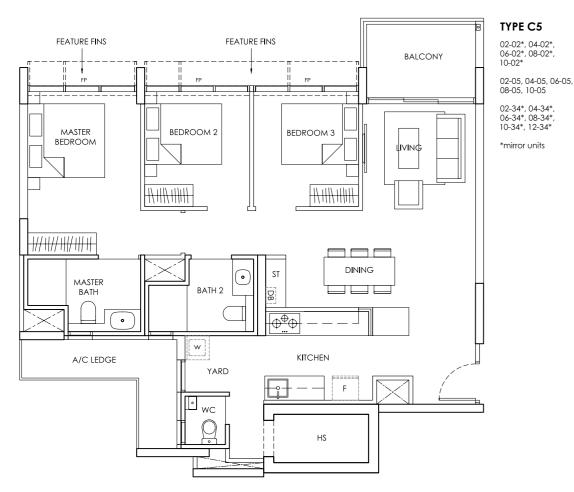

3 Bedroom with PES Area: 82 sqm / 883 sqft

FP - FIXED WINDOW PANEL

FEATURE FINS

TYPE

3 Bedroom

Area: 82 sqm / 883 sqft

FEATURE FINS

CHIC

TYPE C1

03-01, 05-01, 07-01, 09-01

03-07, 05-07, 07-07, 09-07, 11-07

TYPE

3 Bedroom Area: 82 sqm / 883 sqft TYPE

3 Bedroom Area: 82 sqm / 883 sqft

TYPE

3 Bedroom with PES Area: 86 sqm / 926 sqft

Area: 86 sqm / 926 sqft

TYPE

3 Bedroom

3 Bedroom with PES Area: 86 sqm / 926 sqft

3 Bedroom Area: 86 sqm / 926 sqft

FP - FIXED WINDOW PANEL

TYPE C2a 03-13, 05-13, 07-13, 09-13

03-21, 05-21, 07-21, 09-21, 11-21, 13-21

Area includes A/C ledge, balcony, PES, Roof Terrace and Void (where applicable). Orientation and facings will differ depending on the unit you are purchasing (please refer to key plan). All plans are not to scale and subject to changes as may be required by relevant authorities. All appliances and furniture shown in the plan are for illustration purpose only and not representation of fact. All floor areas are estimated and subjected to final survey. Legend: F - Fridge DB - Distribution Board ST - Storage space WC - Water Closet W - Washer A/C - Aircon PES - Private Enclosed Space HS - Household Shelter