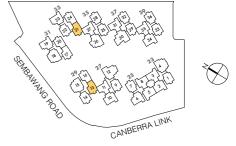

# UNIT **DISTRIBUTION CHART**

# 23 Canberra Crescent S(757078)

| Unit<br>Floor | 01 | 02 | 03   | 04 |
|---------------|----|----|------|----|
| 11            |    | C5 | С3   | C6 |
| 10            | C1 | C5 | C3   | C6 |
| 9             | C1 | C5 | C3   | C6 |
| 8             | C1 | C5 | C3   | C6 |
| 7             | C1 | C5 | C3   | C6 |
| 6             | C1 | C5 | С3   | C6 |
| 5             | C1 | C5 | C3   | C6 |
| 4             | C1 | C5 | C3   | C6 |
| 3             | C1 | C5 | C3   | C6 |
| 2             | C1 | C5 | C3   | C6 |
| 1             |    |    | С3-Р |    |
|               |    |    |      |    |