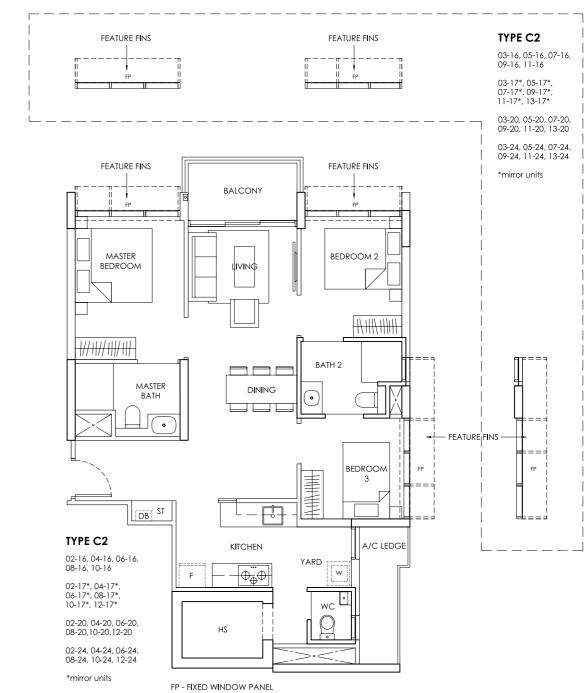

TYPE C1

03-01, 05-01, 07-01, 09-01

03-07, 05-07, 07-07, 09-07, 11-07

TYPE

3 Bedroom Area: 82 sqm / 883 sqft TYPE

3 Bedroom Area: 82 sqm / 883 sqft

TYPE

3 Bedroom with PES Area: 86 sqm / 926 sqft

Area includes A/C ledge, balcony, PES, Roof Terrace and Void (where applicable). Orientation and facings will differ depending on the unit you are purchasing (please refer to key plan). All plans are not to scale and subject to changes as may be required by relevant authorities. All appliances and furniture shown in the plan are for illustration purpose only and not representation of fact. All floor areas are estimated and subjected to final survey. Legend: F - Fridge DB - Distribution Board ST - Storage space WC - Water Closet W - Washer A/C - Aircon PES - Private Enclosed Space HS - Household Shelter