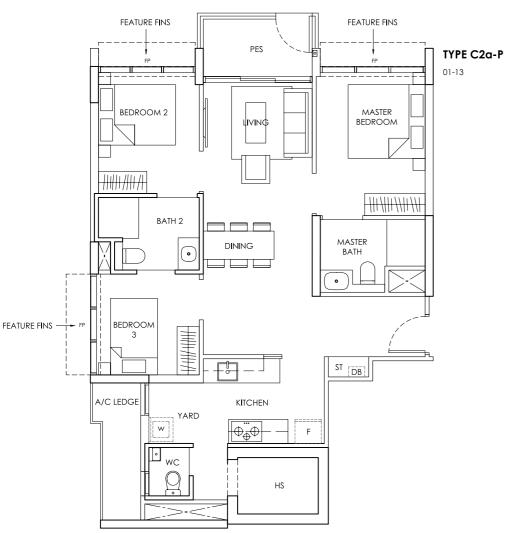

3 Bedroom with PES Area: 82 sqm / 883 sqft

FP - FIXED WINDOW PANEL

FEATURE FINS

TYPE

3 Bedroom

Area: 82 sqm / 883 sqft

FEATURE FINS

CHIC

Area includes A/C ledge, balcony, PES, Roof Terrace and Void (where applicable). Orientation and facings will differ depending on the unit you are purchasing (please refer to key plan). All plans are not to scale and subject to changes as may be required by relevant authorities. All appliances and furniture shown in the plan are for illustration purpose only and not representation of fact. All floor areas are estimated and subjected to final survey. Legend: F - Fridge DB - Distribution Board ST - Storage space WC - Water Closet W - Washer A/C - Aircon PES - Private Enclosed Space HS - Household Shelter