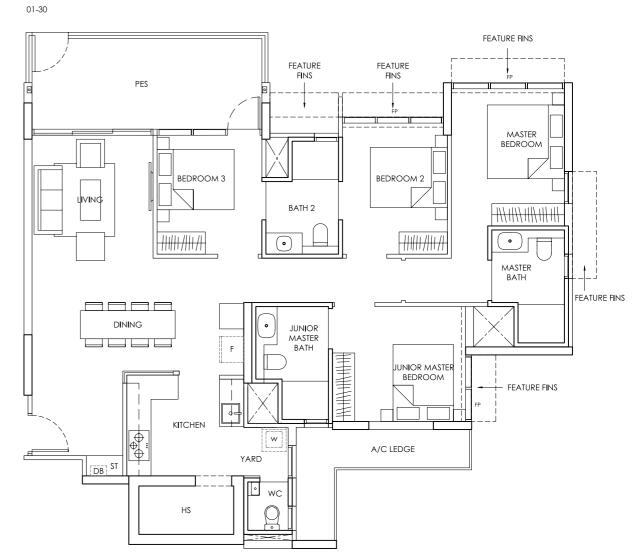

D2-F

GRANDE

4 Bedroom with PES Area: 130 sqm / 1399 sqft

4 Bedroom

Area: 130 sqm / 1399 sqft

Area includes A/C ledge, balcony, PES, Roof Terrace and Void (where applicable). Orientation and facings will differ depending on the unit you are purchasing (please refer to key plan). All plans are not to scale and subject to changes as may be required by relevant authorities. All appliances and furniture shown in the plan are for illustration purpose only and not representation of fact. All floor areas are estimated and subjected to final survey. Legend: F - Fridge DB - Distribution Board ST - Storage space WC - Water Closet W - Washer A/C - Aircon PES - Private Enclosed Space HS - Household Shelter

#### TYPE D2-P

FP - FIXED WINDOW PANEL

# D2

4 Bedroom Area: 130 sqm / 1399 sqft

0 1m 2m 5

Area includes A/C ledge, balcony, PES, Roof Terrace and Void (where applicable). Orientation and facings will differ depending on the unit you are purchasing (please refer to key plan). All plans are not to scale and subject to changes as may be required by relevant authorities. All appliances and furniture shown in the plan are for illustration purpose only and not representation of fact. All floor areas are estimated and subjected to final survey. Legend: F - Fridge DB - Distribution Board ST - Storage space WC - Water Closet W - Washer A/C - Aircon PES - Private Enclosed Space HS - Household Shelter