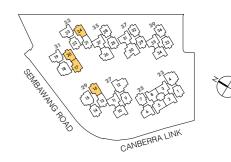

# UNIT **DISTRIBUTION CHART**

25 Canberra Crescent S(757079)

| 9 C1 C5a C3 D1 9 C2a 8 C1 C5a C3 D1 8 C2a 7 C1 C5a C3 D1 7 C2a 6 C1 C5a C3 D1 6 C2a 5 C1 C5a C3 D1 5 C2a 4 C1 C5a C3 D1 4 C2a 3 C1 C5a C3 D1 3 C2a 2 C1 C5a C3 D1 2 C2a                                                                                                                                                                                                                                                                                                | 27 Ca | nberra | Crescer | (080) | 29 Ca | nberr |       |
|------------------------------------------------------------------------------------------------------------------------------------------------------------------------------------------------------------------------------------------------------------------------------------------------------------------------------------------------------------------------------------------------------------------------------------------------------------------------|-------|--------|---------|-------|-------|-------|-------|
| 10     C1     C5a     C3     D1     10     C2a       9     C1     C5a     C3     D1     9     C2a       8     C1     C5a     C3     D1     8     C2a       7     C1     C5a     C3     D1     7     C2a       6     C1     C5a     C3     D1     6     C2a       5     C1     C5a     C3     D1     5     C2a       4     C1     C5a     C3     D1     4     C2a       3     C1     C5a     C3     D1     3     C2a       2     C1     C5a     C3     D1     2     C2a |       | 09     | 10      | 11    | 12    |       | 13    |
| 9 C1 C5a C3 D1 9 C2a  8 C1 C5a C3 D1 8 C2a  7 C1 C5a C3 D1 7 C2a  6 C1 C5a C3 D1 6 C2a  5 C1 C5a C3 D1 5 C2a  4 C1 C5a C3 D1 4 C2a  3 C1 C5a C3 D1 3 C2a  2 C1 C5a C3 D1 2 C2a                                                                                                                                                                                                                                                                                         | 11    |        | C5a     | С3    | D1    | 11    |       |
| 8 C1 C5a C3 D1 8 C2a  7 C1 C5a C3 D1 7 C2a  6 C1 C5a C3 D1 6 C2a  5 C1 C5a C3 D1 5 C2a  4 C1 C5a C3 D1 4 C2a  3 C1 C5a C3 D1 3 C2a  2 C1 C5a C3 D1 2 C2a                                                                                                                                                                                                                                                                                                               | 10    | C1     | C5a     | C3    | D1    | 10    | C2a   |
| 7 C1 C5a C3 D1 7 C2a 6 C1 C5a C3 D1 6 C2a 5 C1 C5a C3 D1 5 C2a 4 C1 C5a C3 D1 4 C2a 3 C1 C5a C3 D1 3 C2a 2 C1 C5a C3 D1 2 C2a                                                                                                                                                                                                                                                                                                                                          | 9     | C1     | C5a     | C3    | D1    | 9     | C2a   |
| 6 C1 C5a C3 D1 6 C2a 5 C1 C5a C3 D1 5 C2a 4 C1 C5a C3 D1 4 C2a 3 C1 C5a C3 D1 3 C2a 2 C1 C5a C3 D1 2 C2a                                                                                                                                                                                                                                                                                                                                                               | 8     | C1     | C5a     | C3    | D1    | 8     | C2a   |
| 5 C1 C5a C3 D1 5 C2a  4 C1 C5a C3 D1 4 C2a  3 C1 C5a C3 D1 3 C2a  2 C1 C5a C3 D1 2 C2a                                                                                                                                                                                                                                                                                                                                                                                 | 7     | C1     | C5a     | C3    | D1    | 7     | C2a   |
| 4 C1 C5a C3 D1 4 C2a 3 C1 C5a C3 D1 3 C2a 2 C1 C5a C3 D1 2 C2a                                                                                                                                                                                                                                                                                                                                                                                                         | 6     | C1     | C5a     | C3    | D1    | 6     | C2a   |
| 3 C1 C5a C3 D1 3 C2a<br>2 C1 C5a C3 D1 2 C2a                                                                                                                                                                                                                                                                                                                                                                                                                           | 5     | C1     | C5a     | C3    | D1    | 5     | C2a   |
| 2 C1 C5a C3 D1 2 C2                                                                                                                                                                                                                                                                                                                                                                                                                                                    | 4     | C1     | C5a     | С3    | D1    | 4     | C2a   |
|                                                                                                                                                                                                                                                                                                                                                                                                                                                                        | 3     | C1     | C5a     | С3    | D1    | 3     | C2a   |
| 1 C1-P C5a-P C3-P D1-P 1 C2a-                                                                                                                                                                                                                                                                                                                                                                                                                                          | 2     | C1     | C5a     | С3    | D1    | 2     | C2a   |
|                                                                                                                                                                                                                                                                                                                                                                                                                                                                        | 1     | C1-P   | C5a-P   | С3-Р  | D1-P  | 1     | C2a-F |
|                                                                                                                                                                                                                                                                                                                                                                                                                                                                        |       |        |         |       |       |       |       |