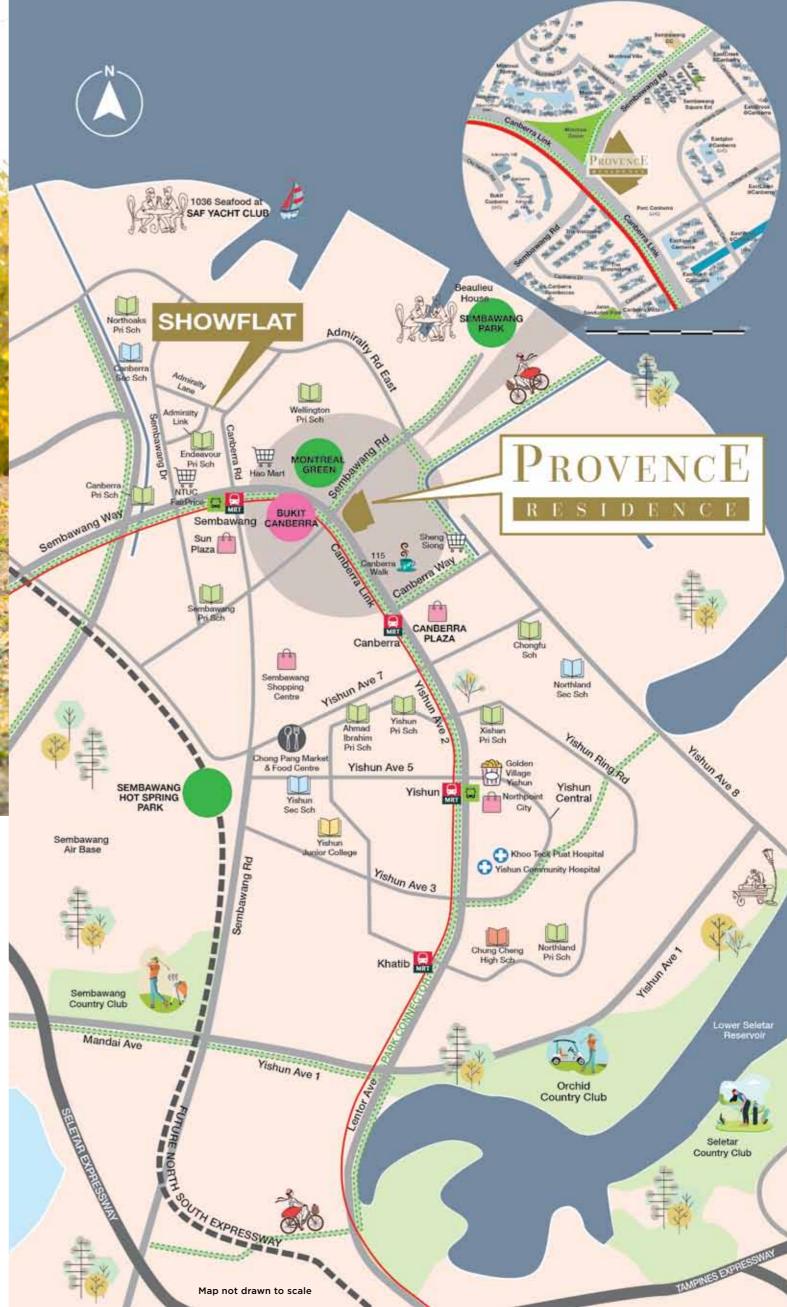

# A DYNAMIC GROWTH REGION WITH ABUNDANT OPPORTUNITIES

## Thrive in the heart of an exciting, connected region.

Provence Residence is well-connected, with the Canberra MRT just
7-minute walk and the SLE-BKE 12-minute drive away. Everyday conveniences
are within easy reach. Market, malls, food centre, parks are just minutes walk away,
1 MRT stop or a short drive away. In the near future, you can look forward to
enjoying the mega Mandai Wildlife Park and Bukit Canberra. Fast taking shape
along the coast is the North Coast Innovation Corridor envisioned as an exciting
new economic zone where new ideas and innovations converge bringing high
value job opportunities to the region.

#### Stay close to all the things you love

Just 7-minute walk away and directly connected to Canberra MRT is Canberra Plaza, with 70 shops and restaurants including popular names like BreadTalk, Starbucks, McDonald's, KFC, A&W and Daiso.

With a community plaza, learning spaces and a water play park, it is the perfect place for kids to learn, play and grow.

Sembawang Park - 4 mins drive

Montreal Green - 2 mins walk

Sembawang Hot Spring Park - 4 mins drive