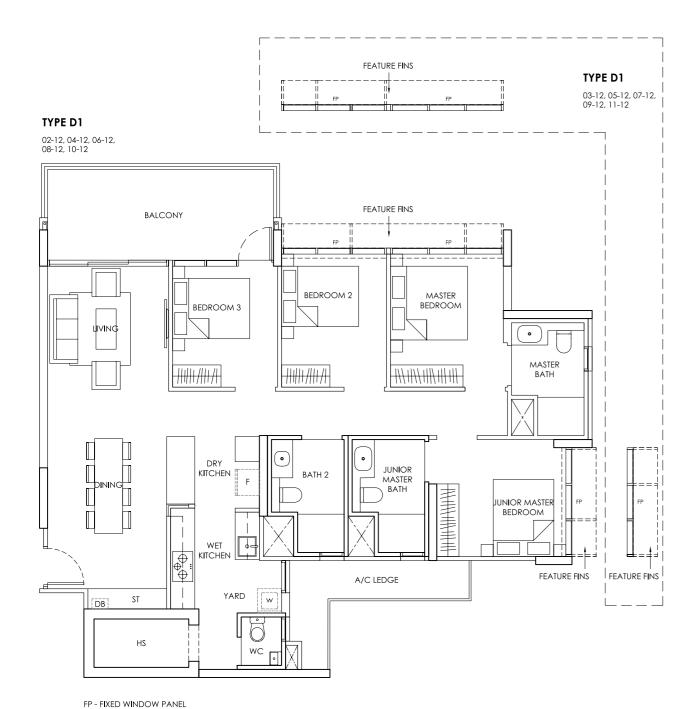

3 Bedroom with PES Area: 82 sqm / 883 sqft

FP - FIXED WINDOW PANEL

FEATURE FINS

TYPE

3 Bedroom

Area: 82 sqm / 883 sqft

FEATURE FINS

CHIC

TYPE C1

03-01, 05-01, 07-01, 09-01

03-07, 05-07, 07-07, 09-07, 11-07

TYPE

3 Bedroom Area: 82 sqm / 883 sqft TYPE

3 Bedroom Area: 82 sqm / 883 sqft

TYPE

3 Bedroom with PES Area: 86 sqm / 926 sqft