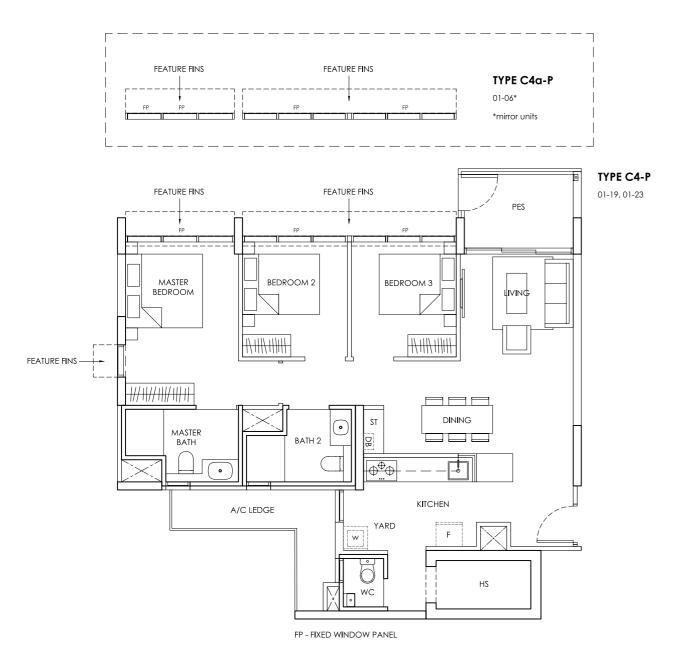

TYPE C4-P, C4a-P

3 Bedroom with PES Area: 97 sqm / 1044 sqft

Area includes A/C ledge, balcony, PES, Roof Terrace and Void (where applicable). Orientation and facings will differ depending on the unit you are purchasing (please refer to key plan). All plans are not to scale and subject to changes as may be required by relevant authorities. All appliances and furniture shown in the plan are for illustration purpose only and not representation of fact. All floor areas are estimated and subjected to final survey. Legend: F - Fridge DB - Distribution Board ST - Storage space WC - Water Closet W - Washer A/C - Aircon PES - Private Enclosed Space HS - Household Shelter

Area includes A/C ledge, balcony, PES, Roof Terrace and Void (where applicable). Orientation and facings will differ depending on the unit you are purchasing (please refer to key plan). All plans are not to scale and subject to changes as may be required by relevant authorities. All appliances and furniture shown in the plan are for illustration purpose only and not representation of fact. All floor areas are estimated and subjected to final survey. Legend: F - Fridge DB - Distribution Board ST - Storage space WC - Water Closet W - Washer A/C - Aircon PES - Private Enclosed Space HS - Household Shelter