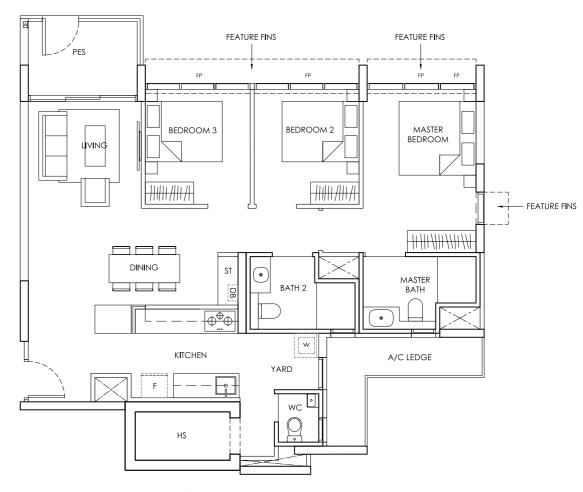

3 Bedroom with PES Area: 82 sqm / 883 sqft

FP - FIXED WINDOW PANEL

FEATURE FINS

TYPE

3 Bedroom

Area: 82 sqm / 883 sqft

FEATURE FINS

CHIC

TYPE C1

03-01, 05-01, 07-01, 09-01

03-07, 05-07, 07-07, 09-07, 11-07

TYPE

3 Bedroom Area: 82 sqm / 883 sqft TYPE

3 Bedroom Area: 82 sqm / 883 sqft

TYPE

3 Bedroom with PES Area: 86 sqm / 926 sqft

Area: 86 sqm / 926 sqft

TYPE

3 Bedroom

3 Bedroom with PES Area: 86 sqm / 926 sqft

3 Bedroom Area: 86 sqm / 926 sqft

FP - FIXED WINDOW PANEL

TYPE C2a 03-13, 05-13, 07-13, 09-13

03-21, 05-21, 07-21, 09-21, 11-21, 13-21

Area includes A/C ledge, balcony, PES, Roof Terrace and Void (where applicable). Orientation and facings will differ depending on the unit you are purchasing (please refer to key plan). All plans are not to scale and subject to changes as may be required by relevant authorities. All appliances and furniture shown in the plan are for illustration purpose only and not representation of fact. All floor areas are estimated and subjected to final survey. Legend: F - Fridge DB - Distribution Board ST - Storage space WC - Water Closet W - Washer A/C - Aircon PES - Private Enclosed Space HS - Household Shelter