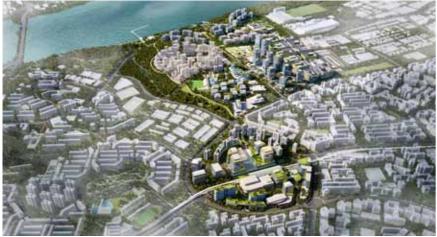

## Future Ready North Coast Innovation Corridor

The North Coast Innovation Corridor is envisioned as an exciting new economic zone where new ideas and innovations converge, bringing high value job opportunities to the region. This corridor covers Woodlands Regional Centre and stretches across the redeveloped Sembawang Shipyard to the future Seletar Regional Centre and Punggol Digital District. Provence Residence is well positioned to benefit from the abundant opportunities from this fast-growing corridor.

#### WOODLANDS **REGIONAL CENTRE**

This will eventually become the largest economic hub in Singapore's northern region. Over the next 15 years, new spaces for business, industry, research & development and learning & innovation will be introduced to Woodlands Regional Centre. Connected to key locations in Singapore and Johor Bahru, it will serve as the strategic centre for the Northern Agri-tech and Food Corridor.