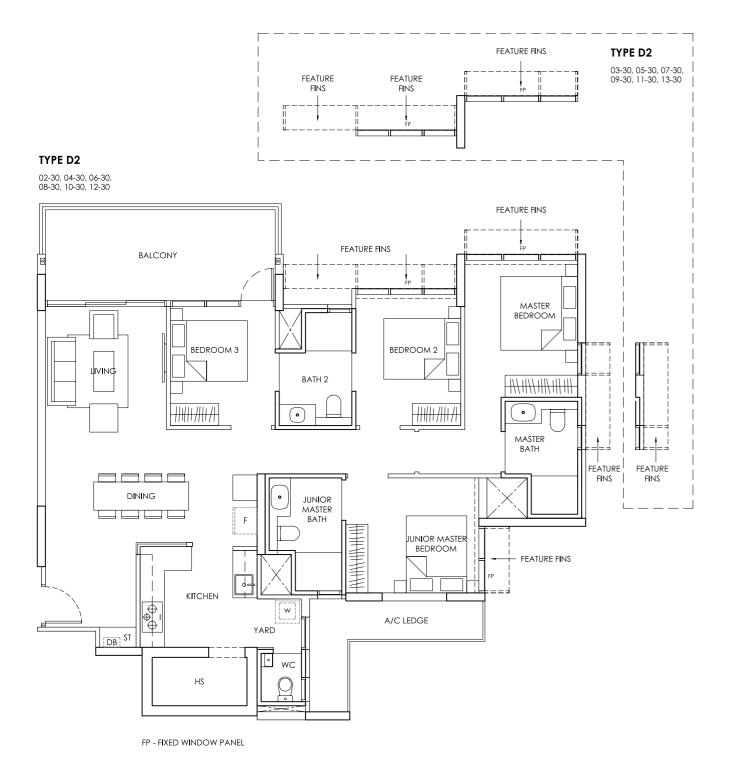

D2-F

GRANDE

4 Bedroom with PES Area: 130 sqm / 1399 sqft

4 Bedroom

Area: 130 sqm / 1399 sqft

Area includes A/C ledge, balcony, PES, Roof Terrace and Void (where applicable). Orientation and facings will differ depending on the unit you are purchasing (please refer to key plan). All plans are not to scale and subject to changes as may be required by relevant authorities. All appliances and furniture shown in the plan are for illustration purpose only and not representation of fact. All floor areas are estimated and subjected to final survey. Legend: F - Fridge DB - Distribution Board ST - Storage space WC - Water Closet W - Washer A/C - Aircon PES - Private Enclosed Space HS - Household Shelter

#### TYPE D2-P

FP - FIXED WINDOW PANEL

# D2

4 Bedroom Area: 130 sqm / 1399 sqft

0 1m 2m 5

Area includes A/C ledge, balcony, PES, Roof Terrace and Void (where applicable). Orientation and facings will differ depending on the unit you are purchasing (please refer to key plan). All plans are not to scale and subject to changes as may be required by relevant authorities. All appliances and furniture shown in the plan are for illustration purpose only and not representation of fact. All floor areas are estimated and subjected to final survey. Legend: F - Fridge DB - Distribution Board ST - Storage space WC - Water Closet W - Washer A/C - Aircon PES - Private Enclosed Space HS - Household Shelter