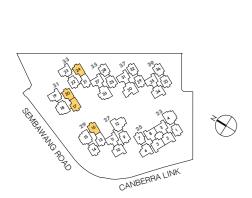

# UNIT **DISTRIBUTION CHART**

# 23 Canberra Crescent S(757078)

| Unit<br>Floor | 01 | 02 | 03   | 04 |
|---------------|----|----|------|----|
| 11            |    | C5 | С3   | C6 |
| 10            | C1 | C5 | C3   | C6 |
| 9             | C1 | C5 | C3   | C6 |
| 8             | C1 | C5 | C3   | C6 |
| 7             | C1 | C5 | C3   | C6 |
| 6             | C1 | C5 | С3   | C6 |
| 5             | C1 | C5 | C3   | C6 |
| 4             | C1 | C5 | C3   | C6 |
| 3             | C1 | C5 | C3   | C6 |
| 2             | C1 | C5 | C3   | C6 |
| 1             |    |    | С3-Р |    |
|               |    |    |      |    |