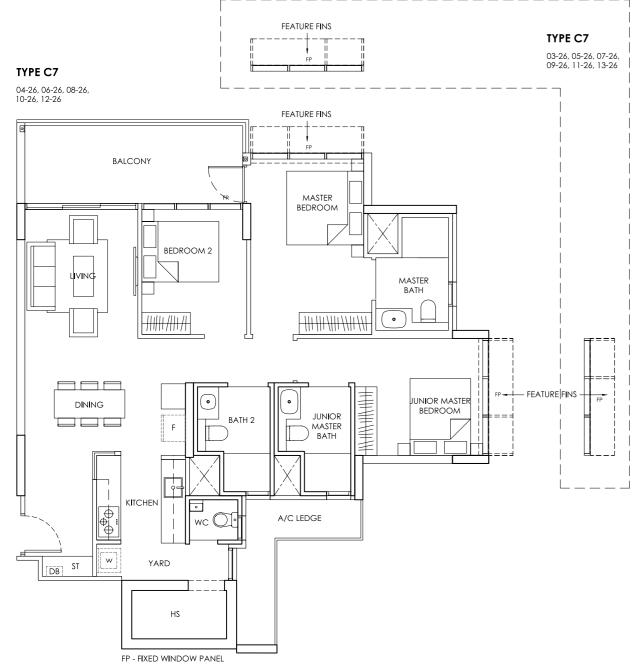

3 Bedroom with PES Area: 82 sqm / 883 sqft

FP - FIXED WINDOW PANEL

FEATURE FINS

TYPE

3 Bedroom

Area: 82 sqm / 883 sqft

FEATURE FINS

CHIC

TYPE C1

03-01, 05-01, 07-01, 09-01

03-07, 05-07, 07-07, 09-07, 11-07

TYPE

3 Bedroom Area: 82 sqm / 883 sqft TYPE

3 Bedroom Area: 82 sqm / 883 sqft

TYPE

3 Bedroom with PES Area: 86 sqm / 926 sqft

Area: 86 sqm / 926 sqft

TYPE

3 Bedroom

3 Bedroom with PES Area: 86 sqm / 926 sqft

3 Bedroom Area: 86 sqm / 926 sqft

FP - FIXED WINDOW PANEL

TYPE C2a 03-13, 05-13, 07-13, 09-13

03-21, 05-21, 07-21, 09-21, 11-21, 13-21

Area includes A/C ledge, balcony, PES, Roof Terrace and Void (where applicable). Orientation and facings will differ depending on the unit you are purchasing (please refer to key plan). All plans are not to scale and subject to changes as may be required by relevant authorities. All appliances and furniture shown in the plan are for illustration purpose only and not representation of fact. All floor areas are estimated and subjected to final survey. Legend: F - Fridge DB - Distribution Board ST - Storage space WC - Water Closet W - Washer A/C - Aircon PES - Private Enclosed Space HS - Household Shelter