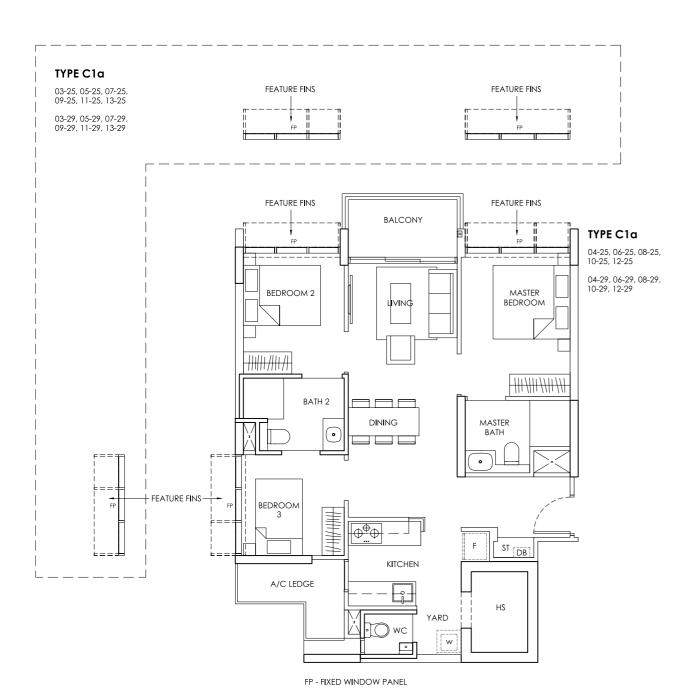

3 Bedroom with PES Area: 82 sqm / 883 sqft

FP - FIXED WINDOW PANEL

FEATURE FINS

TYPE

3 Bedroom

Area: 82 sqm / 883 sqft

FEATURE FINS

CHIC

TYPE C1

03-01, 05-01, 07-01, 09-01

03-07, 05-07, 07-07, 09-07, 11-07

TYPE

3 Bedroom Area: 82 sqm / 883 sqft TYPE

3 Bedroom Area: 82 sqm / 883 sqft

TYPE

3 Bedroom with PES Area: 86 sqm / 926 sqft

Area includes A/C ledge, balcony, PES, Roof Terrace and Void (where applicable). Orientation and facings will differ depending on the unit you are purchasing (please refer to key plan). All plans are not to scale and subject to changes as may be required by relevant authorities. All appliances and furniture shown in the plan are for illustration purpose only and not representation of fact. All floor areas are estimated and subjected to final survey. Legend: F - Fridge DB - Distribution Board ST - Storage space WC - Water Closet W - Washer A/C - Aircon PES - Private Enclosed Space HS - Household Shelter