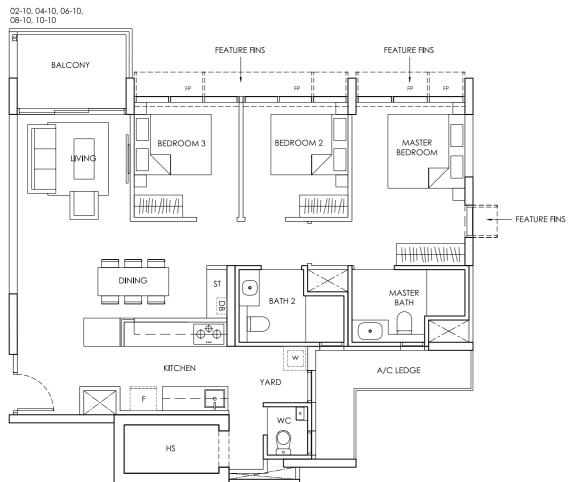

3 Bedroom

C5a-P

Area: 99 sqm / 1066 sqft

FP - FIXED WINDOW PANEL

#### TYPE C5a-P

01-10

FP - FIXED WINDOW PANEL

Area includes A/C ledge, balcony, PES, Roof Terrace and Void (where applicable). Orientation and facings will differ depending on the unit you are purchasing (please refer to key plan). All plans are not to scale and subject to changes as may be required by relevant authorities. All appliances and furniture shown in the plan are for illustration purpose only and not representation of fact. All floor areas are estimated and subjected to final survey. Legend: F - Fridge DB - Distribution Board ST - Storage space WC - Water Closet W - Washer A/C - Aircon PES - Private Enclosed Space HS - Household Shelter

Area includes A/C ledge, balcony, PES, Roof Terrace and Void (where applicable). Orientation and facings will differ depending on the unit you are purchasing (please refer to key plan). All plans are not to scale and subject to changes as may be required by relevant authorities. All appliances and furniture shown in the plan are for illustration purpose only and not representation of fact. All floor areas are estimated and subjected to final survey. Legend: F - Fridge DB - Distribution Board ST - Storage space WC - Water Closet W - Washer A/C - Aircon PES - Private Enclosed Space HS - Household Shelter