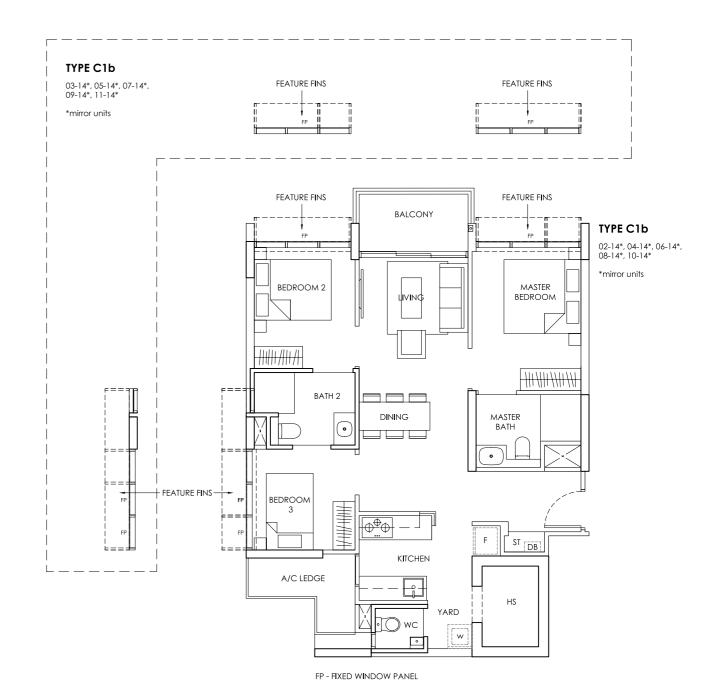

3 Bedroom with PES Area: 82 sqm / 883 sqft

FP - FIXED WINDOW PANEL

FEATURE FINS

TYPE

3 Bedroom

Area: 82 sqm / 883 sqft

FEATURE FINS

CHIC

TYPE C1

03-01, 05-01, 07-01, 09-01

03-07, 05-07, 07-07, 09-07, 11-07

TYPE

3 Bedroom Area: 82 sqm / 883 sqft TYPE

3 Bedroom Area: 82 sqm / 883 sqft

TYPE

3 Bedroom with PES Area: 86 sqm / 926 sqft

Area: 86 sqm / 926 sqft

TYPE

3 Bedroom

3 Bedroom with PES Area: 86 sqm / 926 sqft

3 Bedroom Area: 86 sqm / 926 sqft

FP - FIXED WINDOW PANEL

TYPE C2a 03-13, 05-13, 07-13, 09-13

03-21, 05-21, 07-21, 09-21, 11-21, 13-21

Area includes A/C ledge, balcony, PES, Roof Terrace and Void (where applicable). Orientation and facings will differ depending on the unit you are purchasing (please refer to key plan). All plans are not to scale and subject to changes as may be required by relevant authorities. All appliances and furniture shown in the plan are for illustration purpose only and not representation of fact. All floor areas are estimated and subjected to final survey. Legend: F - Fridge DB - Distribution Board ST - Storage space WC - Water Closet W - Washer A/C - Aircon PES - Private Enclosed Space HS - Household Shelter