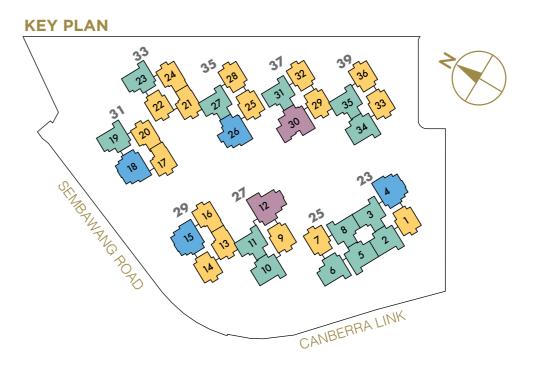

# UNIT **DISTRIBUTION CHART**

# 23 Canberra Crescent S(757078)

| Unit<br>Floor | 01 | 02 | 03   | 04 |
|---------------|----|----|------|----|
| 11            |    | C5 | С3   | C6 |
| 10            | C1 | C5 | C3   | C6 |
| 9             | C1 | C5 | C3   | C6 |
| 8             | C1 | C5 | C3   | C6 |
| 7             | C1 | C5 | C3   | C6 |
| 6             | C1 | C5 | С3   | C6 |
| 5             | C1 | C5 | C3   | C6 |
| 4             | C1 | C5 | C3   | C6 |
| 3             | C1 | C5 | C3   | C6 |
| 2             | C1 | C5 | C3   | C6 |
| 1             |    |    | С3-Р |    |
|               |    |    |      |    |

| 01 | 02 | 03   | 04 |  |
|----|----|------|----|--|
|    | C5 | C3   | C6 |  |
| 21 | C5 | C3   | C6 |  |
| 21 | C5 | C3   | C6 |  |
| C1 | C5 | C3   | C6 |  |
| 21 | C5 | C3   | C6 |  |
| C1 | C5 | C3   | C6 |  |
| C1 | C5 | C3   | C6 |  |
| 21 | C5 | C3   | C6 |  |
| C1 | C5 | C3   | C6 |  |
| 21 | C5 | С3   | C6 |  |
|    |    | С3-Р |    |  |
|    |    |      |    |  |

| 11       C5       C3       C6         10       C1       C5       C3       C6         9       C1       C5       C3       C6         8       C1       C5       C3       C6         7       C1       C5       C3       C6         6       C1       C5       C3       C6         5       C1       C5       C3       C6         4       C1       C5       C3       C6         3       C1       C5       C3       C6         2       C1       C5       C3       C6         1       C3-P | Floor | 01 | 02 | 03   | 04 |  |
|-----------------------------------------------------------------------------------------------------------------------------------------------------------------------------------------------------------------------------------------------------------------------------------------------------------------------------------------------------------------------------------------------------------------------------------------------------------------------------------|-------|----|----|------|----|--|
| 9 C1 C5 C3 C6  8 C1 C5 C3 C6  7 C1 C5 C3 C6  6 C1 C5 C3 C6  5 C1 C5 C3 C6  4 C1 C5 C3 C6  3 C1 C5 C3 C6  2 C1 C5 C3 C6                                                                                                                                                                                                                                                                                                                                                            | 11    |    | C5 | C3   | C6 |  |
| 8     C1     C5     C3     C6       7     C1     C5     C3     C6       6     C1     C5     C3     C6       5     C1     C5     C3     C6       4     C1     C5     C3     C6       3     C1     C5     C3     C6       2     C1     C5     C3     C6                                                                                                                                                                                                                             | 10    | C1 | C5 | C3   | C6 |  |
| 7 C1 C5 C3 C6 6 C1 C5 C3 C6 5 C1 C5 C3 C6 4 C1 C5 C3 C6 3 C1 C5 C3 C6 2 C1 C5 C3 C6                                                                                                                                                                                                                                                                                                                                                                                               | 9     | C1 | C5 | C3   | C6 |  |
| 6 C1 C5 C3 C6 5 C1 C5 C3 C6 4 C1 C5 C3 C6 3 C1 C5 C3 C6 2 C1 C5 C3 C6                                                                                                                                                                                                                                                                                                                                                                                                             | 8     | C1 | C5 | C3   | C6 |  |
| 5 C1 C5 C3 C6 4 C1 C5 C3 C6 3 C1 C5 C3 C6 2 C1 C5 C3 C6                                                                                                                                                                                                                                                                                                                                                                                                                           | 7     | C1 | C5 | C3   | C6 |  |
| 4 C1 C5 C3 C6 3 C1 C5 C3 C6 2 C1 C5 C3 C6                                                                                                                                                                                                                                                                                                                                                                                                                                         | 6     | C1 | C5 | C3   | C6 |  |
| 3 C1 C5 C3 C6<br>2 C1 C5 C3 C6                                                                                                                                                                                                                                                                                                                                                                                                                                                    | 5     | C1 | C5 | C3   | C6 |  |
| 2 C1 C5 C3 C6                                                                                                                                                                                                                                                                                                                                                                                                                                                                     | 4     | C1 | C5 | C3   | C6 |  |
|                                                                                                                                                                                                                                                                                                                                                                                                                                                                                   | 3     | C1 | C5 | C3   | C6 |  |
| 1 С3-Р                                                                                                                                                                                                                                                                                                                                                                                                                                                                            | 2     | C1 | C5 | C3   | C6 |  |
|                                                                                                                                                                                                                                                                                                                                                                                                                                                                                   | 1     |    |    | С3-Р |    |  |
|                                                                                                                                                                                                                                                                                                                                                                                                                                                                                   |       |    |    |      |    |  |

| Unit | 05 | 06    | 07   | c |
|------|----|-------|------|---|
| 11   | C5 |       | C1   | C |
| 10   | C5 | C4a   | C1   | ( |
| 9    | C5 | C4a   | C1   | C |
| 8    | C5 | C4a   | C1   | C |
| 7    | C5 | C4a   | C1   | C |
| 6    | C5 | C4a   | C1   | C |
| 5    | C5 | C4a   | C1   | C |
| 4    | C5 | C4a   | C1   | C |
| 3    | C5 | C4a   | C1   | C |
| 2    | C5 | C4a   | C1   | C |
| 1    |    | C4a-P | C1-P | C |
|      |    |       |      |   |

25 Canberra Crescent S(757079)

| 9 C1 C5a C3 D1 9 C2a 8 C1 C5a C3 D1 8 C2a 7 C1 C5a C3 D1 7 C2a 6 C1 C5a C3 D1 6 C2a 5 C1 C5a C3 D1 5 C2a 4 C1 C5a C3 D1 4 C2a 3 C1 C5a C3 D1 3 C2a 2 C1 C5a C3 D1 2 C2a                                                                                                                                                                                                                                                                                                | 27 Ca | nberra | Crescer | (080) | 29 Ca | nberr |       |
|------------------------------------------------------------------------------------------------------------------------------------------------------------------------------------------------------------------------------------------------------------------------------------------------------------------------------------------------------------------------------------------------------------------------------------------------------------------------|-------|--------|---------|-------|-------|-------|-------|
| 10     C1     C5a     C3     D1     10     C2a       9     C1     C5a     C3     D1     9     C2a       8     C1     C5a     C3     D1     8     C2a       7     C1     C5a     C3     D1     7     C2a       6     C1     C5a     C3     D1     6     C2a       5     C1     C5a     C3     D1     5     C2a       4     C1     C5a     C3     D1     4     C2a       3     C1     C5a     C3     D1     3     C2a       2     C1     C5a     C3     D1     2     C2a |       | 09     | 10      | 11    | 12    |       | 13    |
| 9 C1 C5a C3 D1 9 C2a  8 C1 C5a C3 D1 8 C2a  7 C1 C5a C3 D1 7 C2a  6 C1 C5a C3 D1 6 C2a  5 C1 C5a C3 D1 5 C2a  4 C1 C5a C3 D1 4 C2a  3 C1 C5a C3 D1 3 C2a  2 C1 C5a C3 D1 2 C2a                                                                                                                                                                                                                                                                                         | 11    |        | C5a     | С3    | D1    | 11    |       |
| 8 C1 C5a C3 D1 8 C2a  7 C1 C5a C3 D1 7 C2a  6 C1 C5a C3 D1 6 C2a  5 C1 C5a C3 D1 5 C2a  4 C1 C5a C3 D1 4 C2a  3 C1 C5a C3 D1 3 C2a  2 C1 C5a C3 D1 2 C2a                                                                                                                                                                                                                                                                                                               | 10    | C1     | C5a     | C3    | D1    | 10    | C2a   |
| 7 C1 C5a C3 D1 7 C2a 6 C1 C5a C3 D1 6 C2a 5 C1 C5a C3 D1 5 C2a 4 C1 C5a C3 D1 4 C2a 3 C1 C5a C3 D1 3 C2a 2 C1 C5a C3 D1 2 C2a                                                                                                                                                                                                                                                                                                                                          | 9     | C1     | C5a     | C3    | D1    | 9     | C2a   |
| 6 C1 C5a C3 D1 6 C2a 5 C1 C5a C3 D1 5 C2a 4 C1 C5a C3 D1 4 C2a 3 C1 C5a C3 D1 3 C2a 2 C1 C5a C3 D1 2 C2a                                                                                                                                                                                                                                                                                                                                                               | 8     | C1     | C5a     | C3    | D1    | 8     | C2a   |
| 5 C1 C5a C3 D1 5 C2a  4 C1 C5a C3 D1 4 C2a  3 C1 C5a C3 D1 3 C2a  2 C1 C5a C3 D1 2 C2a                                                                                                                                                                                                                                                                                                                                                                                 | 7     | C1     | C5a     | C3    | D1    | 7     | C2a   |
| 4 C1 C5a C3 D1 4 C2a 3 C1 C5a C3 D1 3 C2a 2 C1 C5a C3 D1 2 C2a                                                                                                                                                                                                                                                                                                                                                                                                         | 6     | C1     | C5a     | C3    | D1    | 6     | C2a   |
| 3 C1 C5a C3 D1 3 C2a<br>2 C1 C5a C3 D1 2 C2a                                                                                                                                                                                                                                                                                                                                                                                                                           | 5     | C1     | C5a     | C3    | D1    | 5     | C2a   |
| 2 C1 C5a C3 D1 2 C2                                                                                                                                                                                                                                                                                                                                                                                                                                                    | 4     | C1     | C5a     | С3    | D1    | 4     | C2a   |
|                                                                                                                                                                                                                                                                                                                                                                                                                                                                        | 3     | C1     | C5a     | С3    | D1    | 3     | C2a   |
| 1 C1-P C5a-P C3-P D1-P 1 C2a-                                                                                                                                                                                                                                                                                                                                                                                                                                          | 2     | C1     | C5a     | С3    | D1    | 2     | C2a   |
|                                                                                                                                                                                                                                                                                                                                                                                                                                                                        | 1     | C1-P   | C5a-P   | С3-Р  | D1-P  | 1     | C2a-F |
|                                                                                                                                                                                                                                                                                                                                                                                                                                                                        |       |        |         |       |       |       |       |

| 29 Canberra Crescent S(757081) |       |       |       |      |
|--------------------------------|-------|-------|-------|------|
| Unit<br>Floor                  | 13    | 14    | 15    | 16   |
| 11                             |       | C1b   | C6a   | C2   |
| 10                             | C2a   | C1b   | C6a   | C2   |
| 9                              | C2a   | C1b   | C6a   | C2   |
| 8                              | C2a   | C1b   | C6a   | C2   |
| 7                              | C2a   | C1b   | C6a   | C2   |
| 6                              | C2a   | C1b   | C6a   | C2   |
| 5                              | C2a   | C1b   | C6a   | C2   |
| 4                              | C2a   | C1b   | C6a   | C2   |
| 3                              | C2a   | C1b   | C6a   | C2   |
| 2                              | C2a   | C1b   | C6a   | C2   |
| 1                              | C2a-P | C1b-P | C6a-P | C2-P |
|                                |       |       |       |      |

| 31 Canberra Crescent S(756929) |      |      |      |      |  |
|--------------------------------|------|------|------|------|--|
| Unit<br>Floor                  | 17   | 18   | 19   | 20   |  |
| 13                             | C2   | C6   |      | C2   |  |
| 12                             | C2   | C6   | C4   | C2   |  |
| 11                             | C2   | C6   | C4   | C2   |  |
| 10                             | C2   | C6   | C4   | C2   |  |
| 9                              | C2   | C6   | C4   | C2   |  |
| 8                              | C2   | C6   | C4   | C2   |  |
| 7                              | C2   | C6   | C4   | C2   |  |
| 6                              | C2   | C6   | C4   | C2   |  |
| 5                              | C2   | C6   | C4   | C2   |  |
| 4                              | C2   | C6   | C4   | C2   |  |
| 3                              | C2   | C6   | C4   | C2   |  |
| 2                              | C2   | C6   | C4   | C2   |  |
| 1                              | C2-P | С6-Р | C4-P | C2-P |  |

| Unit<br>Floor | 21  | 22   | 23   | 24   |
|---------------|-----|------|------|------|
| 13            | C2a | C1   |      | C2   |
| 12            | C2a | C1   | C4   | C2   |
| 11            | C2a | C1   | C4   | C2   |
| 10            | C2a | C1   | C4   | C2   |
| 9             | C2a | C1   | C4   | C2   |
| 8             | C2a | C1   | C4   | C2   |
| 7             | C2a | C1   | C4   | C2   |
| 6             | C2a | C1   | C4   | C2   |
| 5             | C2a | C1   | C4   | C2   |
| 4             | C2a | C1   | C4   | C2   |
| 3             | C2a | C1   | C4   | C2   |
| 2             |     | C1   | C4   | C2   |
| 1             |     | C1-P | C4-P | C2-P |

| 35 Canberra Crescent S(756931) |     |           |      |      |  |
|--------------------------------|-----|-----------|------|------|--|
| Unit<br>Floor                  | 25  | 26        | 27   | 28   |  |
| 13                             | C1a | C7        |      | C1   |  |
| 12                             | C1a | C7        | C3   | C1   |  |
| 11                             | C1a | C7        | C3   | C1   |  |
| 10                             | C1a | C7        | C3   | C1   |  |
| 9                              | C1a | C7        | С3   | C1   |  |
| 8                              | C1a | C7        | C3   | C1   |  |
| 7                              | C1a | C7        | C3   | C1   |  |
| 6                              | C1a | C7        | C3   | C1   |  |
| 5                              | C1a | <b>C7</b> | C3   | C1   |  |
| 4                              | C1a | C7        | C3   | C1   |  |
| 3                              | C1a | C7        | C3   | C1   |  |
| 2                              |     |           | C3   | C1   |  |
| 1                              |     |           | С3-Р | C1-P |  |

| 37 Canberra Crescent S(756932) |     |      |      |      |  |  |
|--------------------------------|-----|------|------|------|--|--|
| Unit<br>Floor                  | 29  | 30   | 31   | 32   |  |  |
| 13                             | C1a | D2   |      | C1   |  |  |
| 12                             | C1a | D2   | С3   | C1   |  |  |
| 11                             | C1a | D2   | С3   | C1   |  |  |
| 10                             | C1a | D2   | С3   | C1   |  |  |
| 9                              | C1a | D2   | С3   | C1   |  |  |
| 8                              | C1a | D2   | C3   | C1   |  |  |
| 7                              | C1a | D2   | C3   | C1   |  |  |
| 6                              | C1a | D2   | C3   | C1   |  |  |
| 5                              | C1a | D2   | C3   | C1   |  |  |
| 4                              | C1a | D2   | C3   | C1   |  |  |
| 3                              | C1a | D2   | C3   | C1   |  |  |
| 2                              |     | D2   | C3   | C1   |  |  |
| 1                              |     | D2-P | С3-Р | C1-P |  |  |

| 39 Canberra Crescent S(756933) |    |    |      |      |  |  |
|--------------------------------|----|----|------|------|--|--|
| Unit<br>Floor                  | 33 | 34 | 35   | 36   |  |  |
| 13                             | C1 | C5 |      | C1   |  |  |
| 12                             | C1 | C5 | C3   | C1   |  |  |
| 11                             | C1 | C5 | С3   | C1   |  |  |
| 10                             | C1 | C5 | C3   | C1   |  |  |
| 9                              | C1 | C5 | С3   | C1   |  |  |
| 8                              | C1 | C5 | C3   | C1   |  |  |
| 7                              | C1 | C5 | С3   | C1   |  |  |
| 6                              | C1 | C5 | С3   | C1   |  |  |
| 5                              | C1 | C5 | C3   | C1   |  |  |
| 4                              | C1 | C5 | С3   | C1   |  |  |
| 3                              | C1 | C5 | С3   | C1   |  |  |
| 2                              | C1 | C5 | С3   | C1   |  |  |
| 1                              |    |    | С3-Р | C1-P |  |  |
|                                |    |    |      |      |  |  |

| ı | E | G | Ē | N | D | 1 |
|---|---|---|---|---|---|---|

| C1  | 3-Bedroom Chic |  |
|-----|----------------|--|
| C1a | 3-Bedroom Chic |  |
| C1b | 3-Bedroom Chic |  |
| C2  | 3-Bedroom Chic |  |
| C2a | 3-Bedroom Chic |  |

| C3  | 3-Bedroom Luxe |
|-----|----------------|
| C4  | 3-Bedroom Luxe |
| C4a | 3-Bedroom Luxe |
| C5  | 3-Bedroom Luxe |
| C5a | 3-Bedroom Luxe |

| C6  | 3-Bedroom Elite  |
|-----|------------------|
| C6a | 3-Bedroom Elite  |
| С7  | 3-Bedroom Elite  |
| D1  | 4-Bedroom Grande |
| D2  | 4-Bedroom Grande |