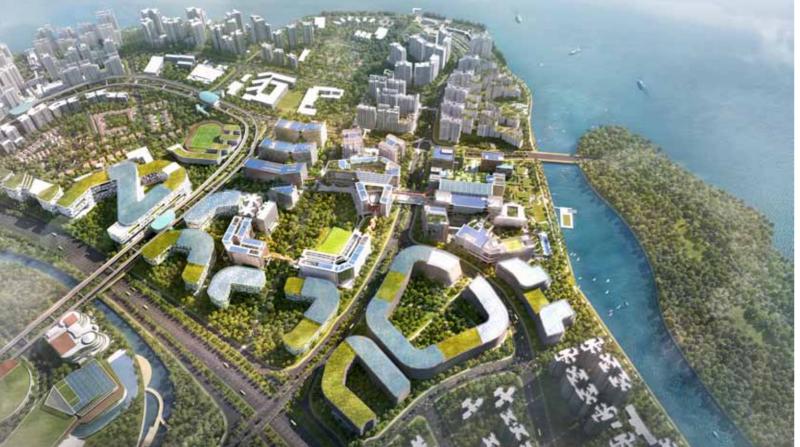

## Live Inspired **Bukit Canberra**

Combining sports facilities with nature, Bukit Canberra will cover an area of about 20 football fields. Here is what you can enjoy as the hub opens progressively from 2021. Bukit Canberra features - The largest gym in Singapore; Indoor & outdoor swimming pools;

A 500-seat indoor sports hall; 3 kilometers of outdoor running trails; 'Food Forest' and 'Fruit Orchard'; A community garden; Hawker Centre; and Polyclinic.