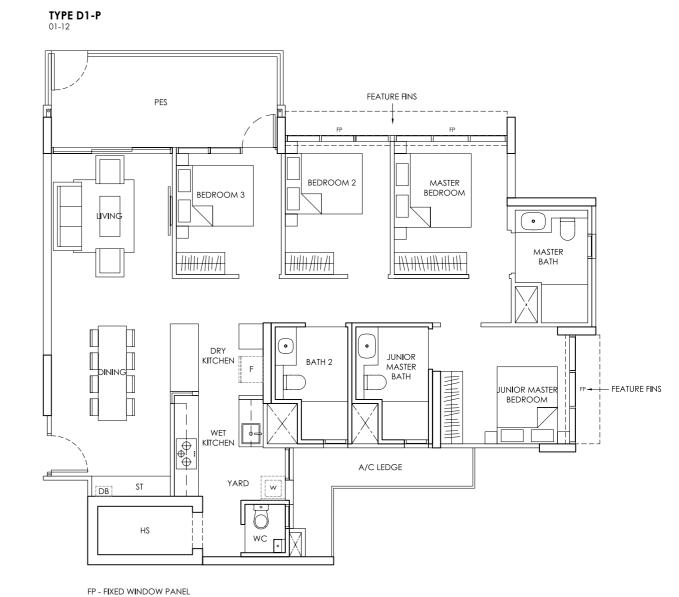

3 Bedroom with PES Area: 82 sqm / 883 sqft

FP - FIXED WINDOW PANEL

FEATURE FINS

TYPE

3 Bedroom

Area: 82 sqm / 883 sqft

FEATURE FINS

CHIC

TYPE C1

03-01, 05-01, 07-01, 09-01

03-07, 05-07, 07-07, 09-07, 11-07

TYPE

3 Bedroom Area: 82 sqm / 883 sqft TYPE

3 Bedroom Area: 82 sqm / 883 sqft

TYPE

3 Bedroom with PES Area: 86 sqm / 926 sqft