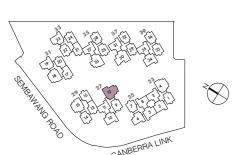

3 Bedroom with PES Area: 82 sqm / 883 sqft

FP - FIXED WINDOW PANEL

FEATURE FINS

TYPE

3 Bedroom

Area: 82 sqm / 883 sqft

FEATURE FINS

CHIC

TYPE C1

03-01, 05-01, 07-01, 09-01

03-07, 05-07, 07-07, 09-07, 11-07

TYPE

3 Bedroom Area: 82 sqm / 883 sqft TYPE

3 Bedroom Area: 82 sqm / 883 sqft

TYPE

3 Bedroom with PES Area: 86 sqm / 926 sqft