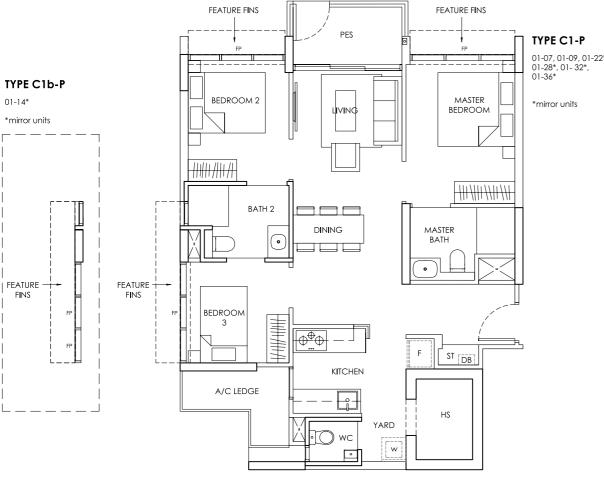

3 Bedroom with PES Area: 82 sqm / 883 sqft

FP - FIXED WINDOW PANEL

FEATURE FINS

TYPE

3 Bedroom

Area: 82 sqm / 883 sqft

FEATURE FINS

CHIC

TYPE C1

03-01, 05-01, 07-01, 09-01

03-07, 05-07, 07-07, 09-07, 11-07

TYPE

3 Bedroom Area: 82 sqm / 883 sqft TYPE

3 Bedroom Area: 82 sqm / 883 sqft

TYPE

3 Bedroom with PES Area: 86 sqm / 926 sqft

Area includes A/C ledge, balcony, PES, Roof Terrace and Void (where applicable). Orientation and facings will differ depending on the unit you are purchasing (please refer to key plan). All plans are not to scale and subject to changes as may be required by relevant authorities. All appliances and furniture shown in the plan are for illustration purpose only and not representation of fact. All floor areas are estimated and subjected to final survey. Legend: F - Fridge DB - Distribution Board ST - Storage space WC - Water Closet W - Washer A/C - Aircon PES - Private Enclosed Space HS - Household Shelter