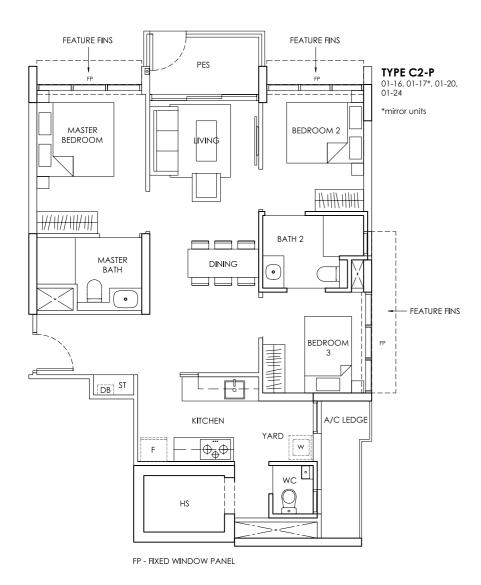

Area includes A/C ledge, balcony, PES, Roof Terrace and Void (where applicable). Orientation and facings will differ depending on the unit you are purchasing (please refer to key plan). All plans are not to scale and subject to changes as may be required by relevant authorities. All appliances and furniture shown in the plan are for illustration purpose only and not representation of fact. All floor areas are estimated and subjected to final survey. Legend: F - Fridge DB - Distribution Board ST - Storage space WC - Water Closet W - Washer A/C - Aircon PES - Private Enclosed Space HS - Household Shelter