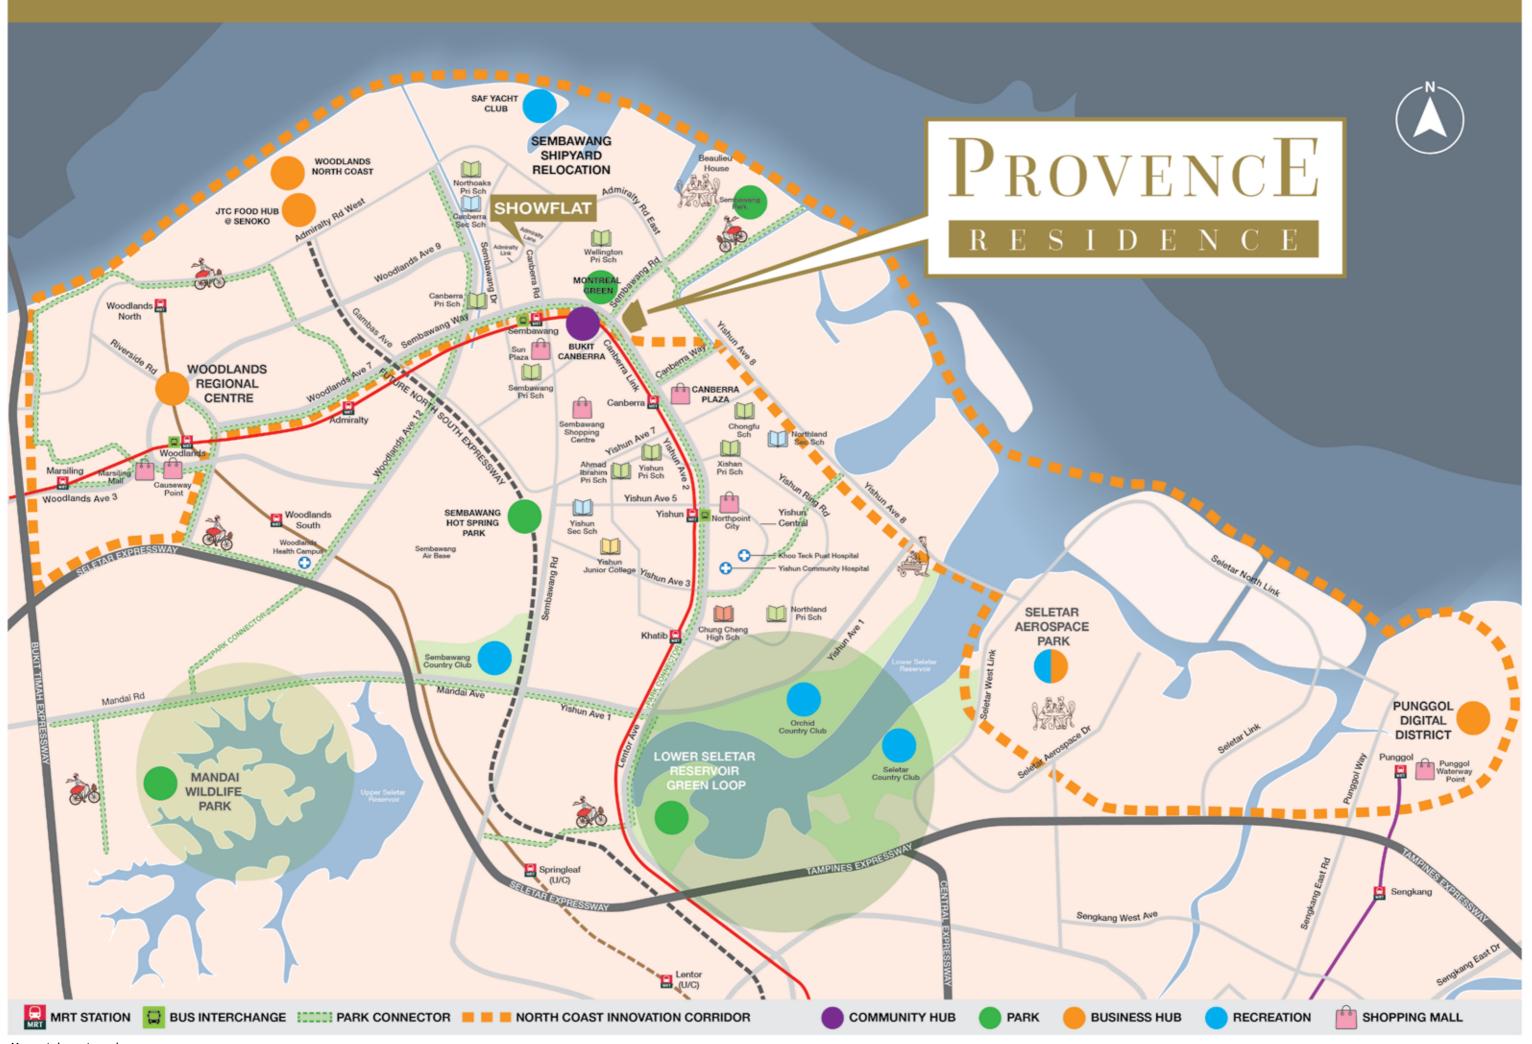

# A DYNAMIC GROWTH REGION WITH ABUNDANT OPPORTUNITIES

## Thrive in the heart of an exciting, connected region.

Provence Residence is well-connected, with the Canberra MRT just
7-minute walk and the SLE-BKE 12-minute drive away. Everyday conveniences
are within easy reach. Market, malls, food centre, parks are just minutes walk away,
1 MRT stop or a short drive away. In the near future, you can look forward to
enjoying the mega Mandai Wildlife Park and Bukit Canberra. Fast taking shape
along the coast is the North Coast Innovation Corridor envisioned as an exciting
new economic zone where new ideas and innovations converge bringing high
value job opportunities to the region.

## Future Ready North Coast Innovation Corridor

The North Coast Innovation Corridor is envisioned as an exciting new economic zone where new ideas and innovations converge, bringing high value job opportunities to the region. This corridor covers Woodlands Regional Centre and stretches across the redeveloped Sembawang Shipyard to the future Seletar Regional Centre and Punggol Digital District. Provence Residence is well positioned to benefit from the abundant opportunities from this fast-growing corridor.

#### WOODLANDS **REGIONAL CENTRE**

This will eventually become the largest economic hub in Singapore's northern region. Over the next 15 years, new spaces for business, industry, research & development and learning & innovation will be introduced to Woodlands Regional Centre. Connected to key locations in Singapore and Johor Bahru, it will serve as the strategic centre for the Northern Agri-tech and Food Corridor.

#### **JTC FOOD HUB** @ SENOKO **FOOD ZONE**

The JTC Food Hub @ Senoko Food Zone clusters SMEs from the food sector in a seven storey hub. This supports Singapore's food industry and provides local

#### **WOODLANDS NORTH COAST**

Situated at the waterfront, the upcoming Woodlands North Coast precinct will be a vibrant mixed-use precinct that will connect people, places and business. Flexible industrial spaces designed by JTC will allow for businesses to easily pursue both knowledgeintensive activities and light manufacturing operations.

#### **SELETAR AEROSPACE PARK**

JTC's Seletar Aerospace Park supports Singapore's vision to become a global aviation hub. Opening job opportunities in the region, it is home to a vibrant aerospace industry cluster of over 60 MNCs and local aerospace enterprises. A new lifestyle enclave, The Oval, has also grown organically from old colonial houses, with restaurants, shops, spas, and the occasional bazaars and carnivals thriving in the Park.

#### **SEMBAWANG SHIPYARD RELOCATION**

Sembawang shipyard's relocation in 2024 presents opportunities for development of a lifestyle precinct in the future. You can look forward to exciting new recreational activities once the Sembawang Shipyard is redeveloped into a mixed-use waterfront lifestyle precinct. With its rich maritime history and unique coastal profile, the shipyard presents opportunities for new waterfront public spaces.

#### **PUNGGOL DIGITAL DISTRICT**

Developed by JTC, Punggol Digital District will be Singapore's first truly smart district, housing the key growth industries of the digital economy like cyber security and digital technology. It is envisioned to be a green community playground, a vibrant economic & learning hub and pilot enterprise district, with shared spaces between industrial and academic enterprises.