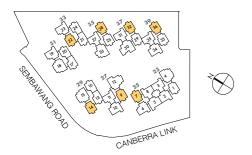

#### SITE/FACILITIES

#### 1ST LEVEL ROYAL FRENCH COURT

- Bonjour 1. Entryway
- 2. Arrival Court
  3. Arrival Water Feature

- 4. Arrival Drop Off
  5. Arrival Waiting Area
  6. Cascading Water Feature

- Jardin d'eau 7. Arrival Spring 8. Family Pool
- 9. Kid Pool
- 10. Jet Pool
- 11. Family Deck
  12. Overflow Water Feature
- 13. Gym Room 14. Changing Room
- 15. Steam Room 16. Reflective Water Feature
- 17. Learning Zone
  18. Entertainment Zone
- 19. Function Room
- 20. Lounge Deck 21. Sun Lounge
- 22. 50m Lap Pool 23. Topiary Walk
- 24. Romance Square 25. Romance Court
- 26. Relaxing Deck
  27. Celebration Pavilion
- 28. Celebration Lawn 29. Garden Walk
- 30. Secret Court 31. Infinity Edge Walk

#### **COUNTRYSIDE GARDENS**

- Sanctuaire du Jardin 32. Flower Garden
- . Boutique Lawn Garden 34. Leisure Deck
- 35. Green Checker Garden
- 36. Serenity Garden 37. Fragrance Garden
- 38. Green Lounge 39. Botany Walk

#### Jardin du Pavillon

- 40. Dining Pavilion
  41. Alfresco Dining
- 42. Chill Out Lawn 43. Party BBQ Pavilion
- 44. Party Alfresco Dining 45. Party Lawn

- La Santé 46. Half Basketball Court
- 47. Jogging Track48. Children's Playground
- 49. Fitness Corner

#### **SERVICES**

- A. Bicycle Parking Lots
- B. Guardhouse
- F. Side Gate
- G. Ventilation Shaft

### 2ND LEVEL LIVING UP

50. Sky Dining

51. Sky Lounge 52. Sky Lawn

**ROOF LEVEL** 53. Roof Terrace 53a. Water Tank

#### **BASEMENT**

**SERVICES** 

- A. Bicycle Parking Lots C. Genset
- D. Bin Centre
- E. Electrical Sub-station
- F. Side Gate