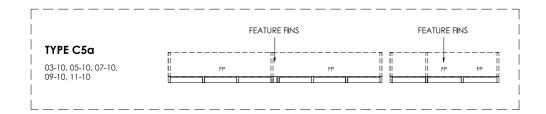

3 Bedroom

C5a-P

Area: 99 sqm / 1066 sqft

FP - FIXED WINDOW PANEL

#### TYPE C5a-P

01-10

FP - FIXED WINDOW PANEL

Area includes A/C ledge, balcony, PES, Roof Terrace and Void (where applicable). Orientation and facings will differ depending on the unit you are purchasing (please refer to key plan). All plans are not to scale and subject to changes as may be required by relevant authorities. All appliances and furniture shown in the plan are for illustration purpose only and not representation of fact. All floor areas are estimated and subjected to final survey. Legend: F - Fridge DB - Distribution Board ST - Storage space WC - Water Closet W - Washer A/C - Aircon PES - Private Enclosed Space HS - Household Shelter