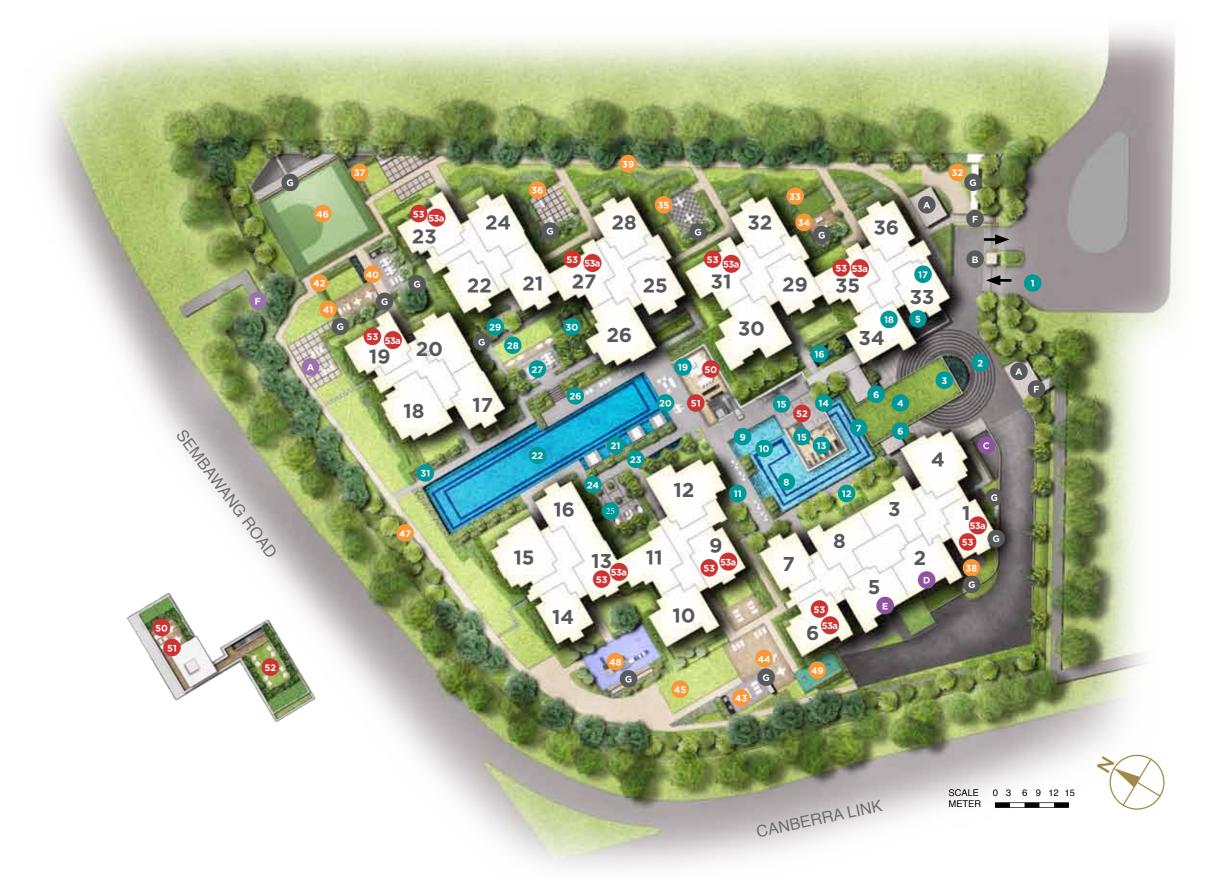

#### 1ST LEVEL ROYAL FRENCH COURT

- Bonjour 1. Entryway
- 2. Arrival Court
  3. Arrival Water Feature

- 4. Arrival Drop Off
  5. Arrival Waiting Area
  6. Cascading Water Feature

- Jardin d'eau 7. Arrival Spring 8. Family Pool
- 9. Kid Pool
- 10. Jet Pool
- 11. Family Deck
  12. Overflow Water Feature
- 13. Gym Room 14. Changing Room
- 15. Steam Room 16. Reflective Water Feature
- 17. Learning Zone
  18. Entertainment Zone
- 19. Function Room
- 20. Lounge Deck 21. Sun Lounge
- 22. 50m Lap Pool 23. Topiary Walk
- 24. Romance Square 25. Romance Court
- 26. Relaxing Deck
  27. Celebration Pavilion
- 28. Celebration Lawn 29. Garden Walk
- 30. Secret Court 31. Infinity Edge Walk

#### **COUNTRYSIDE GARDENS**

- Sanctuaire du Jardin 32. Flower Garden
- . Boutique Lawn Garden 34. Leisure Deck
- 35. Green Checker Garden
- 36. Serenity Garden 37. Fragrance Garden
- 38. Green Lounge 39. Botany Walk

#### Jardin du Pavillon

- 40. Dining Pavilion
  41. Alfresco Dining
- 42. Chill Out Lawn 43. Party BBQ Pavilion
- 44. Party Alfresco Dining 45. Party Lawn

- La Santé 46. Half Basketball Court
- 47. Jogging Track48. Children's Playground
- 49. Fitness Corner

#### **SERVICES**

- A. Bicycle Parking Lots
- B. Guardhouse
- F. Side Gate
- G. Ventilation Shaft

### 2ND LEVEL LIVING UP

50. Sky Dining

51. Sky Lounge 52. Sky Lawn

**ROOF LEVEL** 53. Roof Terrace 53a. Water Tank

#### **BASEMENT**

**SERVICES** 

- A. Bicycle Parking Lots C. Genset
- D. Bin Centre
- E. Electrical Sub-station
- F. Side Gate