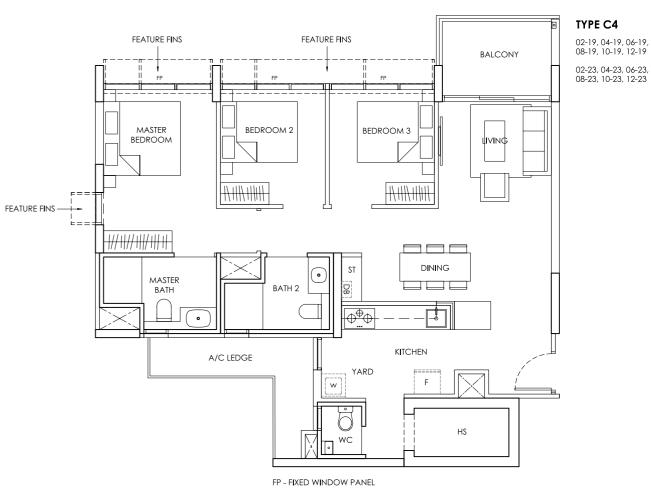

Area includes A/C ledge, balcony, PES, Roof Terrace and Void (where applicable). Orientation and facings will differ depending on the unit you are purchasing (please refer to key plan). All plans are not to scale and subject to changes as may be required by relevant authorities. All appliances and furniture shown in the plan are for illustration purpose only and not representation of fact. All floor areas are estimated and subjected to final survey. Legend: F - Fridge DB - Distribution Board ST - Storage space WC - Water Closet W - Washer A/C - Aircon PES - Private Enclosed Space HS - Household Shelter