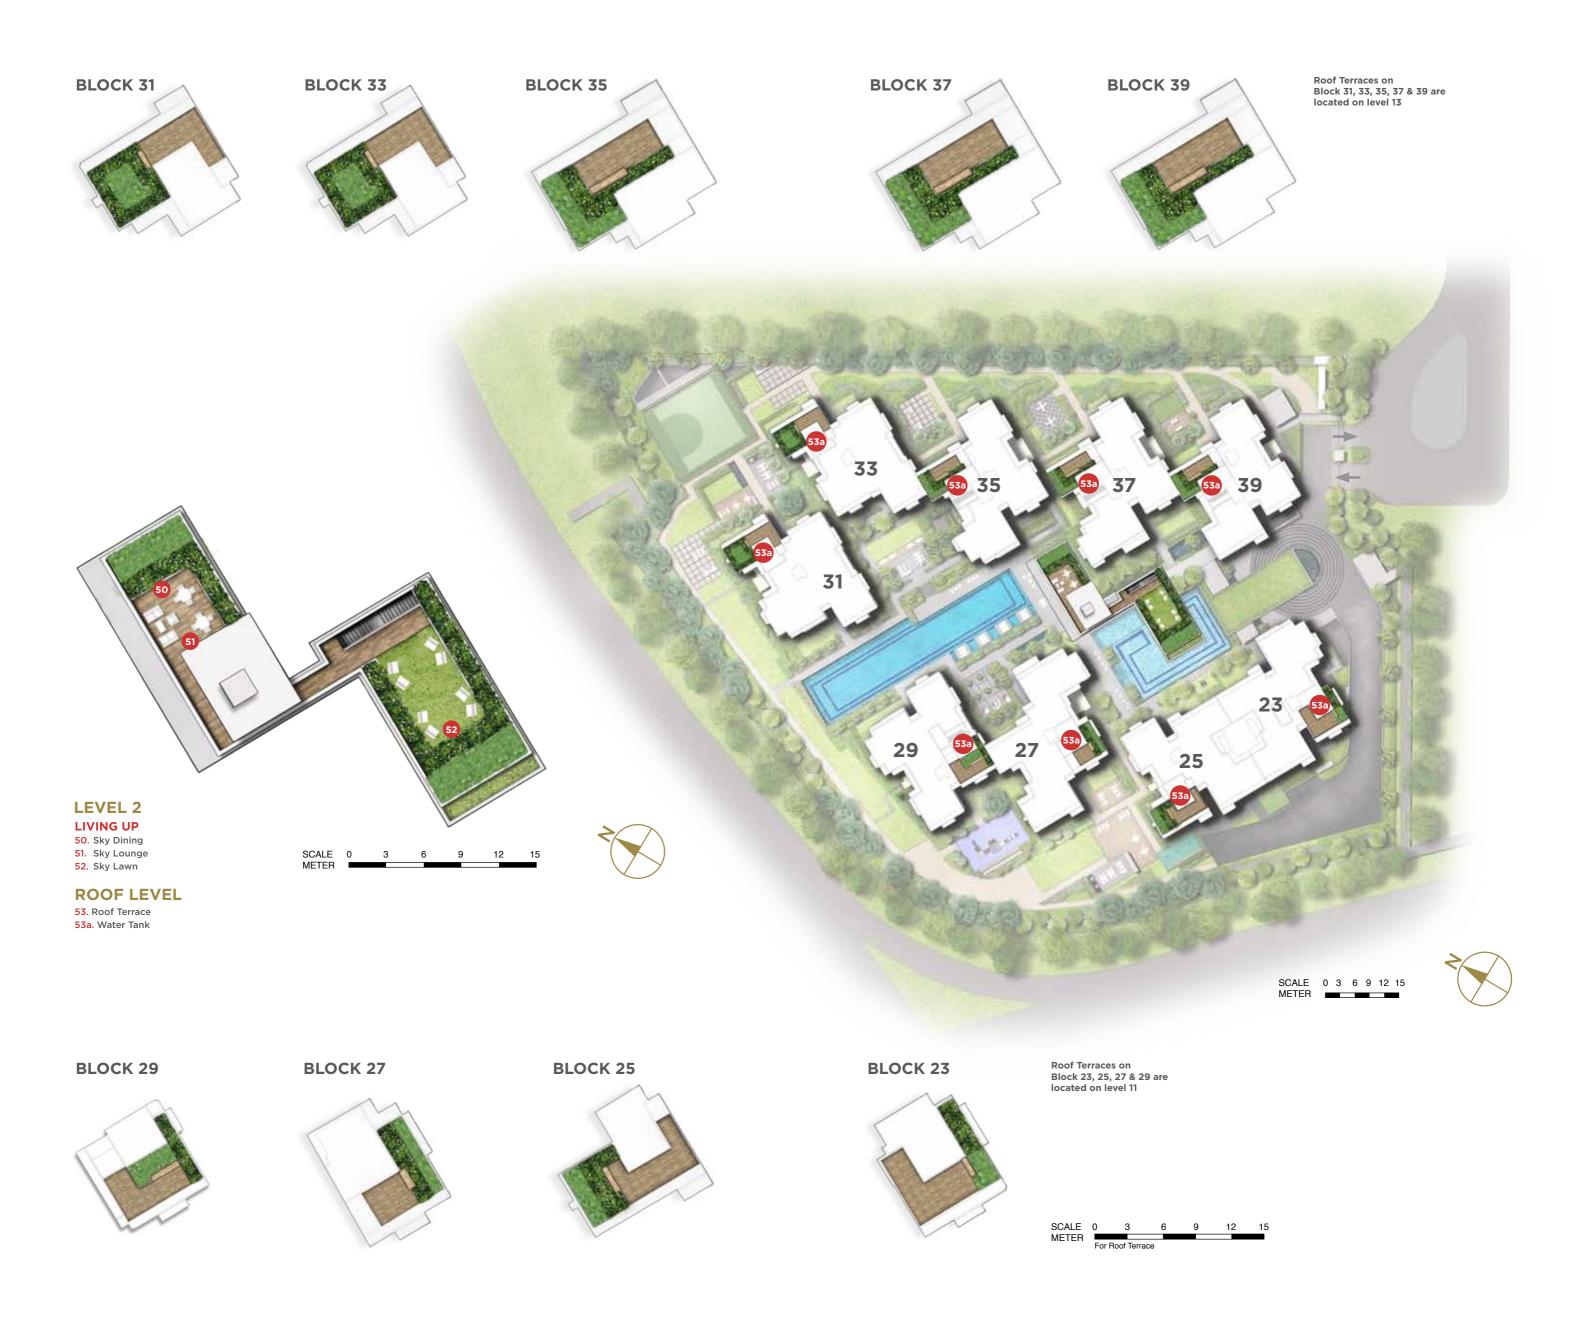

#### SITE/FACILITIES

#### 1ST LEVEL ROYAL FRENCH COURT

- Bonjour 1. Entryway
- 2. Arrival Court
  3. Arrival Water Feature

- 4. Arrival Drop Off
  5. Arrival Waiting Area
  6. Cascading Water Feature

- Jardin d'eau 7. Arrival Spring 8. Family Pool
- 9. Kid Pool
- 10. Jet Pool
- 11. Family Deck
  12. Overflow Water Feature
- 13. Gym Room 14. Changing Room
- 15. Steam Room 16. Reflective Water Feature
- 17. Learning Zone
  18. Entertainment Zone
- 19. Function Room
- 20. Lounge Deck 21. Sun Lounge
- 22. 50m Lap Pool 23. Topiary Walk
- 24. Romance Square 25. Romance Court
- 26. Relaxing Deck
  27. Celebration Pavilion
- 28. Celebration Lawn 29. Garden Walk
- 30. Secret Court 31. Infinity Edge Walk

#### **COUNTRYSIDE GARDENS**

- Sanctuaire du Jardin 32. Flower Garden
- . Boutique Lawn Garden 34. Leisure Deck
- 35. Green Checker Garden
- 36. Serenity Garden 37. Fragrance Garden
- 38. Green Lounge 39. Botany Walk

#### Jardin du Pavillon

- 40. Dining Pavilion
  41. Alfresco Dining
- 42. Chill Out Lawn 43. Party BBQ Pavilion
- 44. Party Alfresco Dining 45. Party Lawn

- La Santé 46. Half Basketball Court
- 47. Jogging Track48. Children's Playground
- 49. Fitness Corner

#### **SERVICES**

- A. Bicycle Parking Lots
- B. Guardhouse
- F. Side Gate
- G. Ventilation Shaft

### 2ND LEVEL LIVING UP

50. Sky Dining

51. Sky Lounge 52. Sky Lawn

**ROOF LEVEL** 53. Roof Terrace 53a. Water Tank

#### **BASEMENT**

**SERVICES** 

- A. Bicycle Parking Lots C. Genset
- D. Bin Centre
- E. Electrical Sub-station
- F. Side Gate