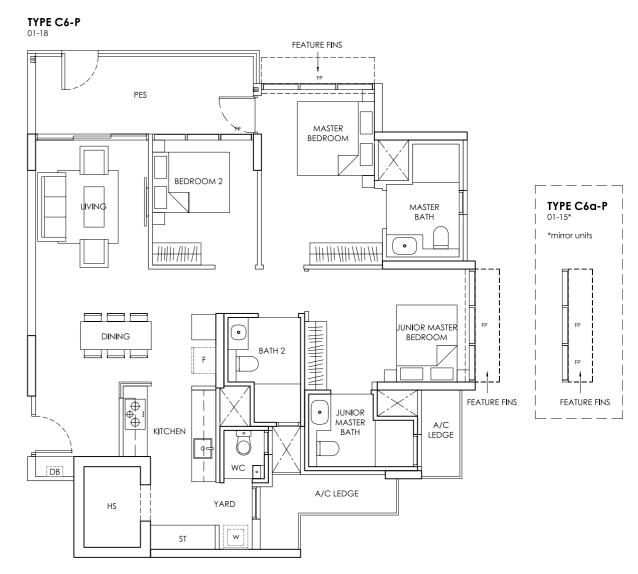

3 Bedroom with PES Area: 82 sqm / 883 sqft

FP - FIXED WINDOW PANEL

FEATURE FINS

TYPE

3 Bedroom

Area: 82 sqm / 883 sqft

FEATURE FINS

CHIC

TYPE C1

03-01, 05-01, 07-01, 09-01

03-07, 05-07, 07-07, 09-07, 11-07

TYPE

3 Bedroom Area: 82 sqm / 883 sqft TYPE

3 Bedroom Area: 82 sqm / 883 sqft

TYPE

3 Bedroom with PES Area: 86 sqm / 926 sqft

Area: 86 sqm / 926 sqft

TYPE

3 Bedroom

3 Bedroom with PES Area: 86 sqm / 926 sqft

3 Bedroom Area: 86 sqm / 926 sqft

FP - FIXED WINDOW PANEL

TYPE C2a 03-13, 05-13, 07-13, 09-13

03-21, 05-21, 07-21, 09-21, 11-21, 13-21

Area includes A/C ledge, balcony, PES, Roof Terrace and Void (where applicable). Orientation and facings will differ depending on the unit you are purchasing (please refer to key plan). All plans are not to scale and subject to changes as may be required by relevant authorities. All appliances and furniture shown in the plan are for illustration purpose only and not representation of fact. All floor areas are estimated and subjected to final survey. Legend: F - Fridge DB - Distribution Board ST - Storage space WC - Water Closet W - Washer A/C - Aircon PES - Private Enclosed Space HS - Household Shelter