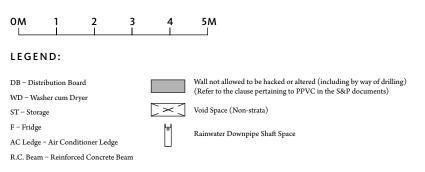

#### LEGEND:

DB – Distribution Board
WD – Washer cum Dryer
ST – Storage

F – Fridge
AC Ledge – Air Conditioner Ledge
R.C. Beam – Reinforced Concrete Beam

eam

Wall not allowed to be hacked or altered (including by way of drilling)
(Refer to the clause pertaining to PPVC in the S&P documents)

Void Space (Non-strata)

Rainwater Downpipe Shaft Space

Maintenance Mesh (Non-strata)

Area includes air conditioner (A/C) ledge, balcony and strata void area where applicable. The above plans are subject to change as may be approved by the relevant authorities. All floor plans are approximate measurements only and are subject to government re-survey. The balcony shall not be enclosed unless with the approved balcony screen. The installation and cost of the screen shall be borne by the purchaser. For an illustration of the approved balcony screen, please refer to the diagram annexed hereto as 'Annexure A'.