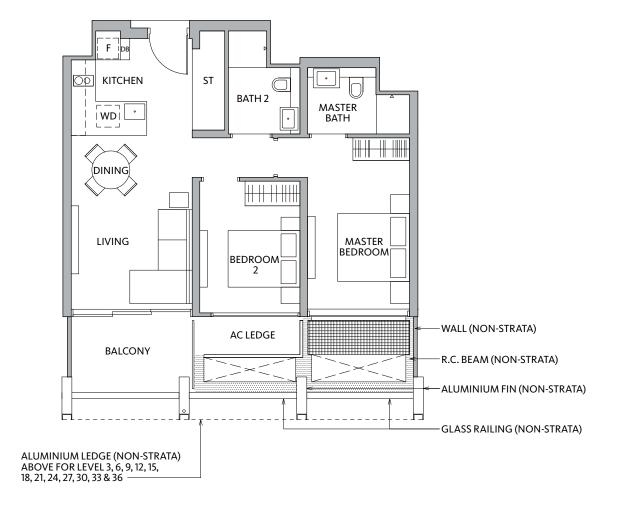

## 2 BEDROOM

76 sqm / 818 sqft

TYPE B1-1

#02-06 to #35-06

TYPE B1-1(h)

#36-06 (High Ceiling)

Area includes air conditioner (A/C) ledge, balcony and strata void area where applicable. The above plans are subject to change as may be approved by the relevant authorities. All floor plans are approximate measurements only and are subject to government re-survey. The balcony shall not be enclosed unless with the approved balcony screen. The installation and cost of the screen shall be borne by the purchaser. For an illustration of the approved balcony screen, please refer to the diagram annexed hereto as 'Annexure A'.

#### LEGEND:

DB – Distribution Board
WD – Washer cum Dryer
ST – Storage

F – Fridge
AC Ledge – Air Conditioner Ledge
R.C. Beam – Reinforced Concrete Beam

eam

Wall not allowed to be hacked or altered (including by way of drilling)
(Refer to the clause pertaining to PPVC in the S&P documents)

Void Space (Non-strata)

Rainwater Downpipe Shaft Space

Maintenance Mesh (Non-strata)

Area includes air conditioner (A/C) ledge, balcony and strata void area where applicable. The above plans are subject to change as may be approved by the relevant authorities. All floor plans are approximate measurements only and are subject to government re-survey. The balcony shall not be enclosed unless with the approved balcony screen. The installation and cost of the screen shall be borne by the purchaser. For an illustration of the approved balcony screen, please refer to the diagram annexed hereto as 'Annexure A'.