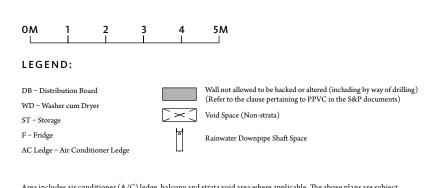

#### LEGEND:

DB – Distribution Board
WD – Washer cum Dryer
ST – Storage

F – Fridge
AC Ledge – Air Conditioner Ledge
R.C. Beam – Reinforced Concrete Beam

eam

Wall not allowed to be hacked or altered (including by way of drilling)
(Refer to the clause pertaining to PPVC in the S&P documents)

Void Space (Non-strata)

Rainwater Downpipe Shaft Space

Maintenance Mesh (Non-strata)

Area includes air conditioner (A/C) ledge, balcony and strata void area where applicable. The above plans are subject to change as may be approved by the relevant authorities. All floor plans are approximate measurements only and are subject to government re-survey. The balcony shall not be enclosed unless with the approved balcony screen. The installation and cost of the screen shall be borne by the purchaser. For an illustration of the approved balcony screen, please refer to the diagram annexed hereto as 'Annexure A'.