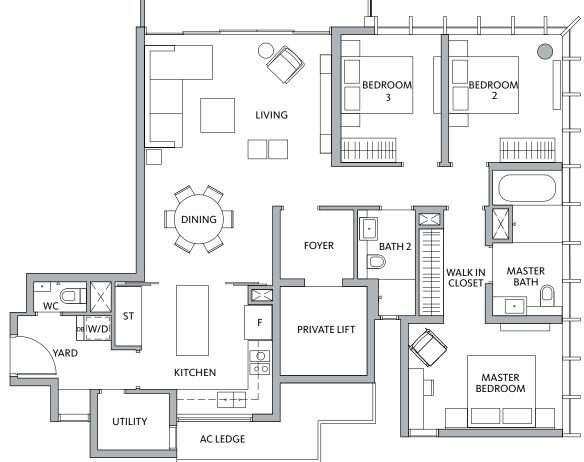

#### PRIVÉ (3 & 4 BEDROOM WITH PRIVATE LIFT)

Enjoy the absolute luxury of space with Rivière's premium collection of 3 and 4 bedroom units. Each residence comes with its own private lift, which opens to a foyer for utmost exclusivity and privacy. To complement the magnificent views, the homes are designed with luxurious finishes and fittings, including large marble pieces for the floor, an island kitchen from Poggenpohl, a walk-in closet, and stunning Italian marble vanity in the master bathroom.

## 4 BEDROOM

186 sqm / 2002 sqft

TYPE D1

TYPE D1(h)

#02-08 to #35-08

#36-08 (High Ceiling)