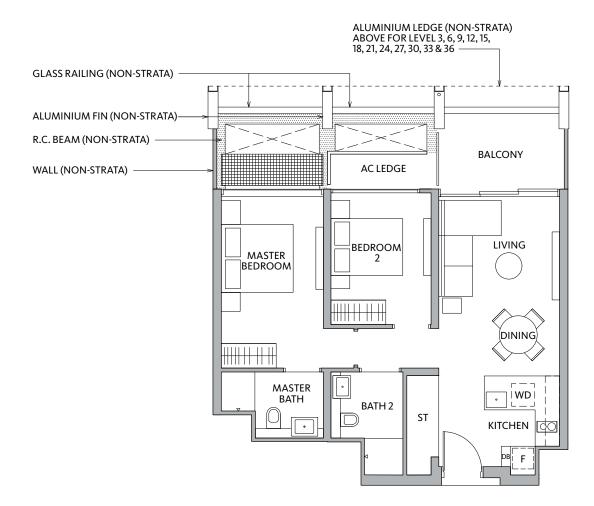

3 BEDROOM SHOW UNIT FOR ILLUSTRATION PURPOSES ONLY

3 BEDROOM

109 sqm / 1173 sqft

TYPE C1-1

TYPE C1-1(h)

#02-05 to #35-05

#36-05 (High Ceiling)