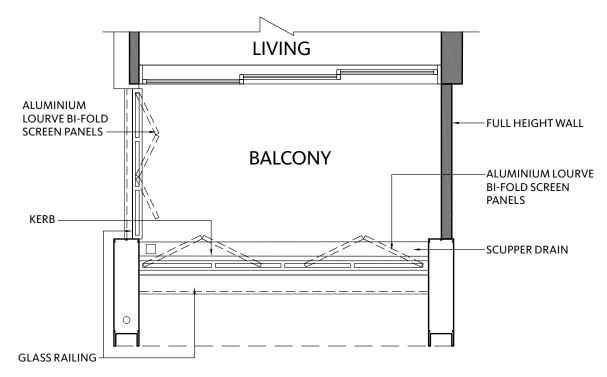

50 RIVIÈRE BALCONY SCREEN

## **BALCONY SCREEN**

#### ANNEXURE A

TYPICAL ELEVATION OF BALCONY WITH SCREEN

#### LEGEND:

Wall not allowed to be hacked or altered (including by way of drilling) (Refer to the clause pertaining to ppvc in the s&p documents)

Rainwater Downpipe Shaft Space

- 1. The balcony shall not be enclosed unless with approved balcony screen.
- The cost of the screen and installation shall be borne by Purchaser.
   Mock up sample of the approved balcony screen is displayed at the Sales Gallery for reference.

TYPICAL PLAN OF BALCONY WITH SCREEN

TYPICAL ELEVATION - BALCONY SCREEN