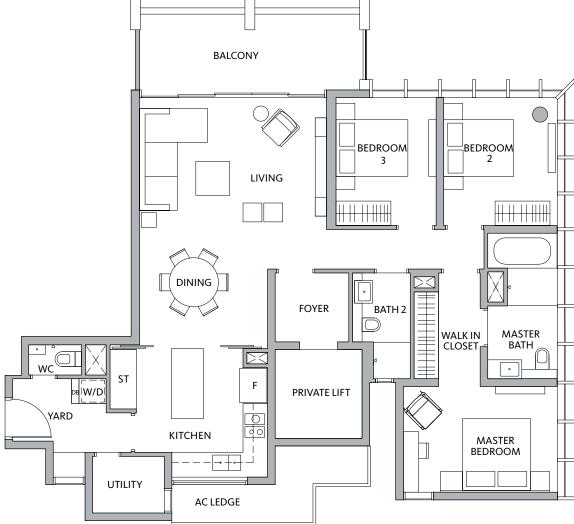

#### PRIVÉ (3 & 4 BEDROOM WITH PRIVATE LIFT)

Enjoy the absolute luxury of space with Rivière's premium collection of 3 and 4 bedroom units. Each residence comes with its own private lift, which opens to a foyer for utmost exclusivity and privacy. To complement the magnificent views, the homes are designed with luxurious finishes and fittings, including large marble pieces for the floor, an island kitchen from Poggenpohl, a walk-in closet, and stunning Italian marble vanity in the master bathroom.

40 PREMIUM COLLECTION PRIVÉ — 3 & 4 BEDROOM WITH PRIVATE LIFT

## 4 BEDROOM

186 sqm / 2002 sqft

TYPE D1

TYPE D1(h)

#02-08 to #35-08

#36-08 (High Ceiling)