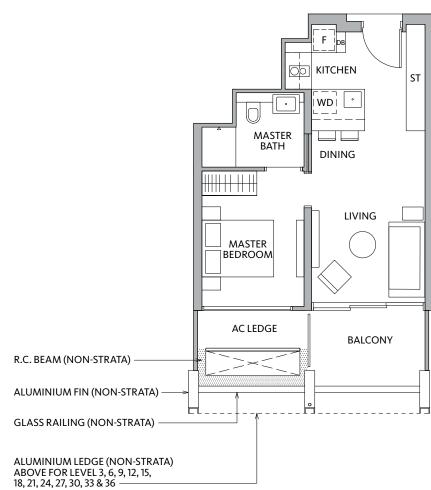

## 1 BEDROOM

52 sqm / 560 sqft

TYPE A1-1

#02-09 to #35-09

TYPE A1-1(h)

#36-09 (High Ceiling)

#### LEGEND:

DB – Distribution Board
WD – Washer cum Dryer
ST – Storage

F – Fridge
AC Ledge – Air Conditioner Ledge
R.C. Beam – Reinforced Concrete Beam

eam

Wall not allowed to be hacked or altered (including by way of drilling)
(Refer to the clause pertaining to PPVC in the S&P documents)

Void Space (Non-strata)

Rainwater Downpipe Shaft Space

Maintenance Mesh (Non-strata)

Area includes air conditioner (A/C) ledge, balcony and strata void area where applicable. The above plans are subject to change as may be approved by the relevant authorities. All floor plans are approximate measurements only and are subject to government re-survey. The balcony shall not be enclosed unless with the approved balcony screen. The installation and cost of the screen shall be borne by the purchaser. For an illustration of the approved balcony screen, please refer to the diagram annexed hereto as 'Annexure A'.

- ALUMINIUM LEDGE (NON-STRATA) ABOVE FOR LEVEL 3, 6, 9, 12, 15, 18, 21, 24, 27, 30, 33 & 36

42 PREMIUM COLLECTION PRIVÉ — 3 & 4 BEDROOM WITH PRIVATE LIFT 43