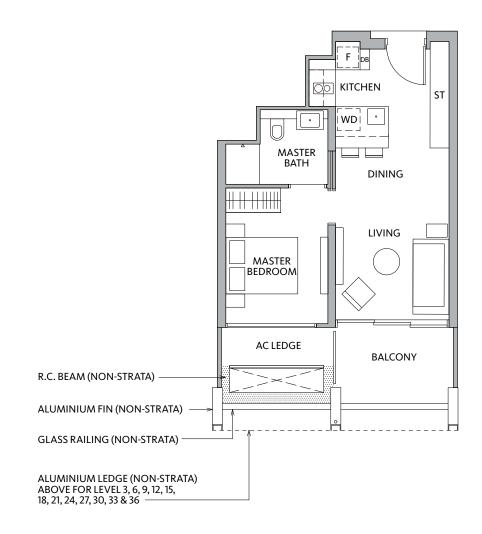

## 1 BEDROOM

52 sqm / 560 sqft

TYPE A1-1

#02-09 to #35-09

TYPE A1-1(h)

#36-09 (High Ceiling)

## 1 BEDROOM

52 sqm / 560 sqft

TYPE A1-2

**TYPE A1-2(h)** 

#02-03 to #35-03

#36-03 (High Ceiling)

Area includes air conditioner (A/C) ledge, balcony and strata void area where applicable. The above plans are subject to change as may be approved by the relevant authorities. All floor plans are approximate measurements only and are subject to government re-survey. The balcony shall not be enclosed unless with the approved balcony screen. The installation and cost of the screen shall be borne by the purchaser. For an illustration of the approved balcony screen, please refer to the diagram annexed hereto as 'Annexure A'.

#### LEGEND:

DB – Distribution Board
WD – Washer cum Dryer
ST – Storage

F – Fridge
AC Ledge – Air Conditioner Ledge
R.C. Beam – Reinforced Concrete Beam

eam

Wall not allowed to be hacked or altered (including by way of drilling)
(Refer to the clause pertaining to PPVC in the S&P documents)

Void Space (Non-strata)

Rainwater Downpipe Shaft Space

Maintenance Mesh (Non-strata)

Area includes air conditioner (A/C) ledge, balcony and strata void area where applicable. The above plans are subject to change as may be approved by the relevant authorities. All floor plans are approximate measurements only and are subject to government re-survey. The balcony shall not be enclosed unless with the approved balcony screen. The installation and cost of the screen shall be borne by the purchaser. For an illustration of the approved balcony screen, please refer to the diagram annexed hereto as 'Annexure A'.

- ALUMINIUM LEDGE (NON-STRATA) ABOVE FOR LEVEL 3, 6, 9, 12, 15, 18, 21, 24, 27, 30, 33 & 36

42 PREMIUM COLLECTION PRIVÉ — 3 & 4 BEDROOM WITH PRIVATE LIFT 43