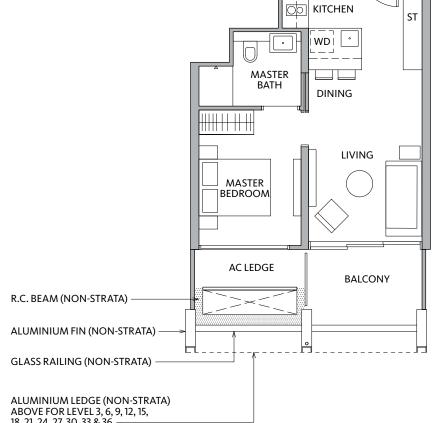

## 1 BEDROOM

52 sqm / 560 sqft

TYPE A1-1

#02-09 to #35-09

TYPE A1-1(h)

#36-09 (High Ceiling)

#### LEGEND:

DB – Distribution Board
WD – Washer cum Dryer
ST – Storage

F – Fridge
AC Ledge – Air Conditioner Ledge
R.C. Beam – Reinforced Concrete Beam

eam

Wall not allowed to be hacked or altered (including by way of drilling)
(Refer to the clause pertaining to PPVC in the S&P documents)

Void Space (Non-strata)

Rainwater Downpipe Shaft Space

Maintenance Mesh (Non-strata)

Area includes air conditioner (A/C) ledge, balcony and strata void area where applicable. The above plans are subject to change as may be approved by the relevant authorities. All floor plans are approximate measurements only and are subject to government re-survey. The balcony shall not be enclosed unless with the approved balcony screen. The installation and cost of the screen shall be borne by the purchaser. For an illustration of the approved balcony screen, please refer to the diagram annexed hereto as 'Annexure A'.

- ALUMINIUM LEDGE (NON-STRATA) ABOVE FOR LEVEL 3, 6, 9, 12, 15, 18, 21, 24, 27, 30, 33 & 36

42 PREMIUM COLLECTION PRIVÉ — 3 & 4 BEDROOM WITH PRIVATE LIFT 43