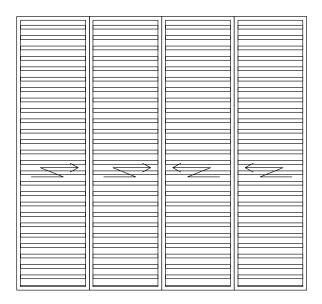

50 RIVIÈRE BALCONY SCREEN

## **BALCONY SCREEN**

#### ANNEXURE A

TYPICAL ELEVATION OF BALCONY WITH SCREEN

#### LEGEND:

Wall not allowed to be hacked or altered (including by way of drilling) (Refer to the clause pertaining to ppvc in the s&p documents)

Rainwater Downpipe Shaft Space

- 1. The balcony shall not be enclosed unless with approved balcony screen.
- The cost of the screen and installation shall be borne by Purchaser.
   Mock up sample of the approved balcony screen is displayed at the Sales Gallery for reference.

TYPICAL PLAN OF BALCONY WITH SCREEN

TYPICAL ELEVATION - BALCONY SCREEN