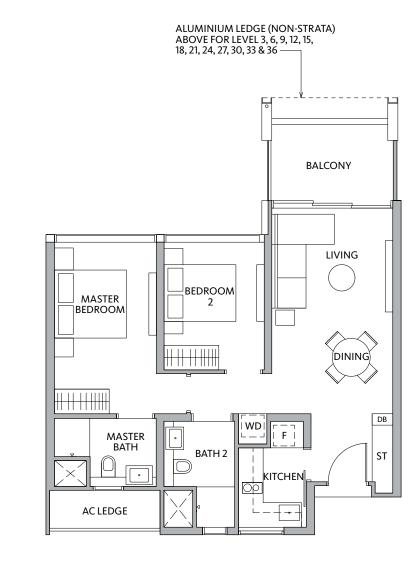

## 2 BEDROOM

76 sqm / 818 sqft

TYPE B1-1

#02-06 to #35-06

TYPE B1-1(h)

#36-06 (High Ceiling)

Area includes air conditioner (A/C) ledge, balcony and strata void area where applicable. The above plans are subject to change as may be approved by the relevant authorities. All floor plans are approximate measurements only and are subject to government re-survey. The balcony shall not be enclosed unless with the approved balcony screen. The installation and cost of the screen shall be borne by the purchaser. For an illustration of the approved balcony screen, please refer to the diagram annexed hereto as 'Annexure A'.

#### LEGEND:

DB – Distribution Board
WD – Washer cum Dryer
ST – Storage

F – Fridge
AC Ledge – Air Conditioner Ledge
R.C. Beam – Reinforced Concrete Beam

eam

Wall not allowed to be hacked or altered (including by way of drilling)
(Refer to the clause pertaining to PPVC in the S&P documents)

Void Space (Non-strata)

Rainwater Downpipe Shaft Space

Maintenance Mesh (Non-strata)

Area includes air conditioner (A/C) ledge, balcony and strata void area where applicable. The above plans are subject to change as may be approved by the relevant authorities. All floor plans are approximate measurements only and are subject to government re-survey. The balcony shall not be enclosed unless with the approved balcony screen. The installation and cost of the screen shall be borne by the purchaser. For an illustration of the approved balcony screen, please refer to the diagram annexed hereto as 'Annexure A'.