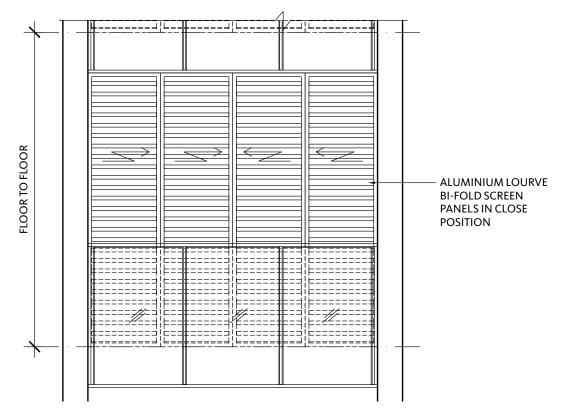

## **BALCONY SCREEN**

#### ANNEXURE A

TYPICAL ELEVATION OF BALCONY WITH SCREEN

#### LEGEND:

Wall not allowed to be hacked or altered (including by way of drilling) (Refer to the clause pertaining to ppvc in the s&p documents)

Rainwater Downpipe Shaft Space

- 1. The balcony shall not be enclosed unless with approved balcony screen.
- The cost of the screen and installation shall be borne by Purchaser.
   Mock up sample of the approved balcony screen is displayed at the Sales Gallery for reference.

TYPICAL PLAN OF BALCONY WITH SCREEN

TYPICAL ELEVATION - BALCONY SCREEN