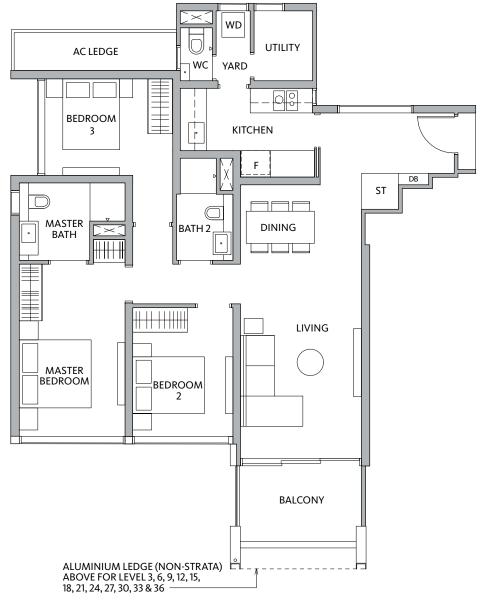

#### LEGEND:

DB – Distribution Board
WD – Washer cum Dryer
ST – Storage

F – Fridge
AC Ledge – Air Conditioner Ledge
R.C. Beam – Reinforced Concrete Beam

eam

Wall not allowed to be hacked or altered (including by way of drilling)
(Refer to the clause pertaining to PPVC in the S&P documents)

Void Space (Non-strata)

Rainwater Downpipe Shaft Space

Maintenance Mesh (Non-strata)

Area includes air conditioner (A/C) ledge, balcony and strata void area where applicable. The above plans are subject to change as may be approved by the relevant authorities. All floor plans are approximate measurements only and are subject to government re-survey. The balcony shall not be enclosed unless with the approved balcony screen. The installation and cost of the screen shall be borne by the purchaser. For an illustration of the approved balcony screen, please refer to the diagram annexed hereto as 'Annexure A'.