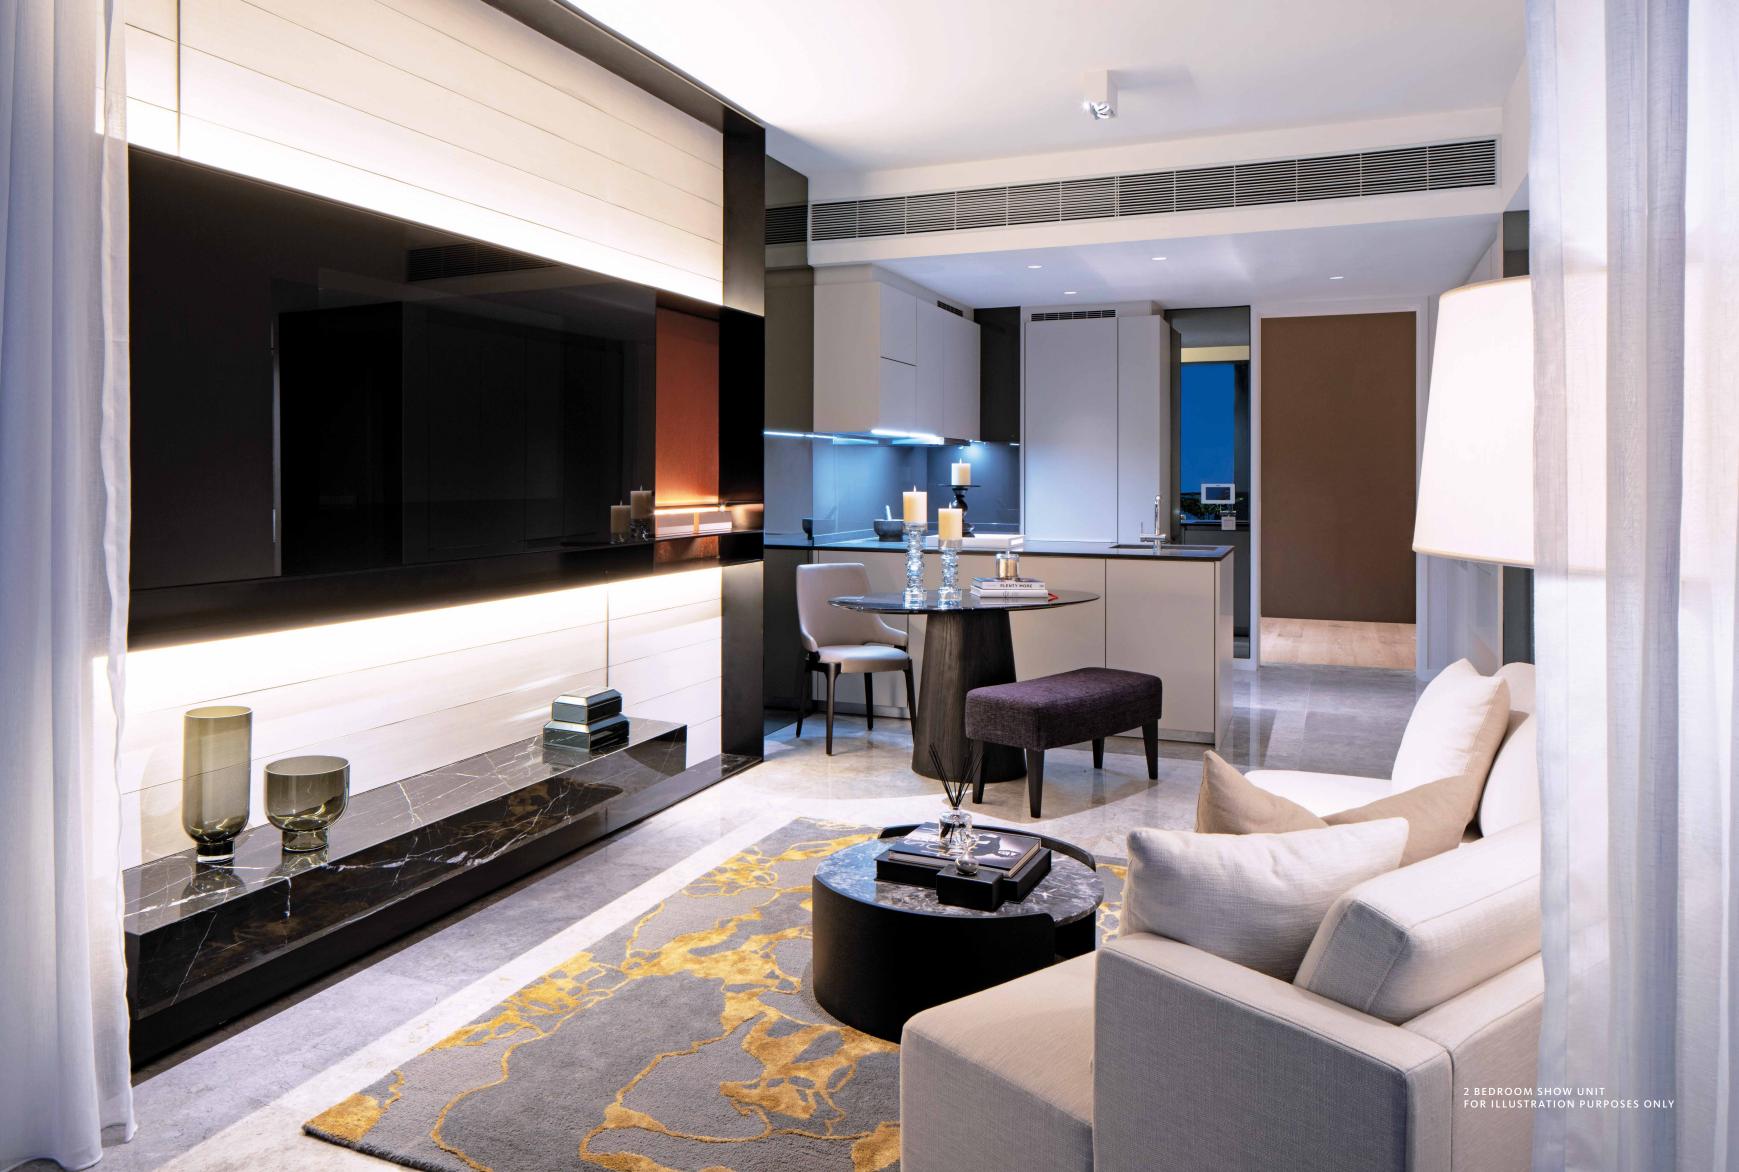

#### VIVA (2 & 3 BEDROOM)

The Viva range of 2 and 3 bedroom units are classic homes that offer a large living area and good-sized bedrooms.

The timeless design not only affords vantage views of the lush surrounds, but introduces an abundance of light, so the interior spaces feel bright and airy. The dedicated living and dining rooms also make it perfect for relaxing in different areas and entertaining friends.