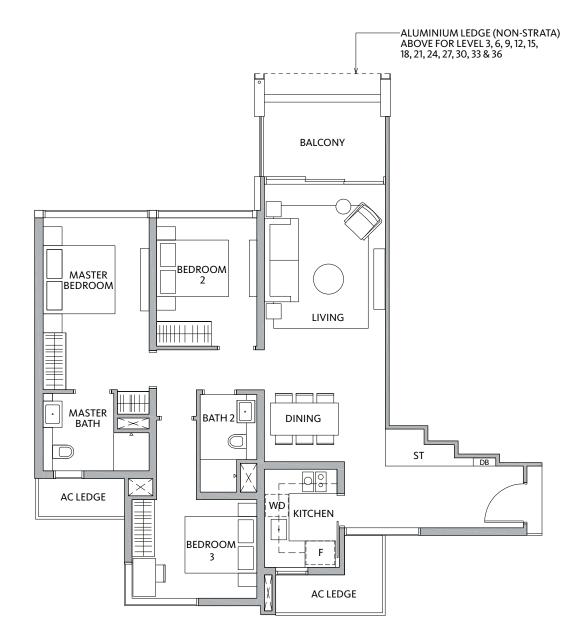

- ALUMINIUM LEDGE (NON-STRATA) ABOVE FOR LEVEL 3, 6, 9, 12, 15, 18, 21, 24, 27, 30, 33 & 36

42 PREMIUM COLLECTION PRIVÉ — 3 & 4 BEDROOM WITH PRIVATE LIFT 43