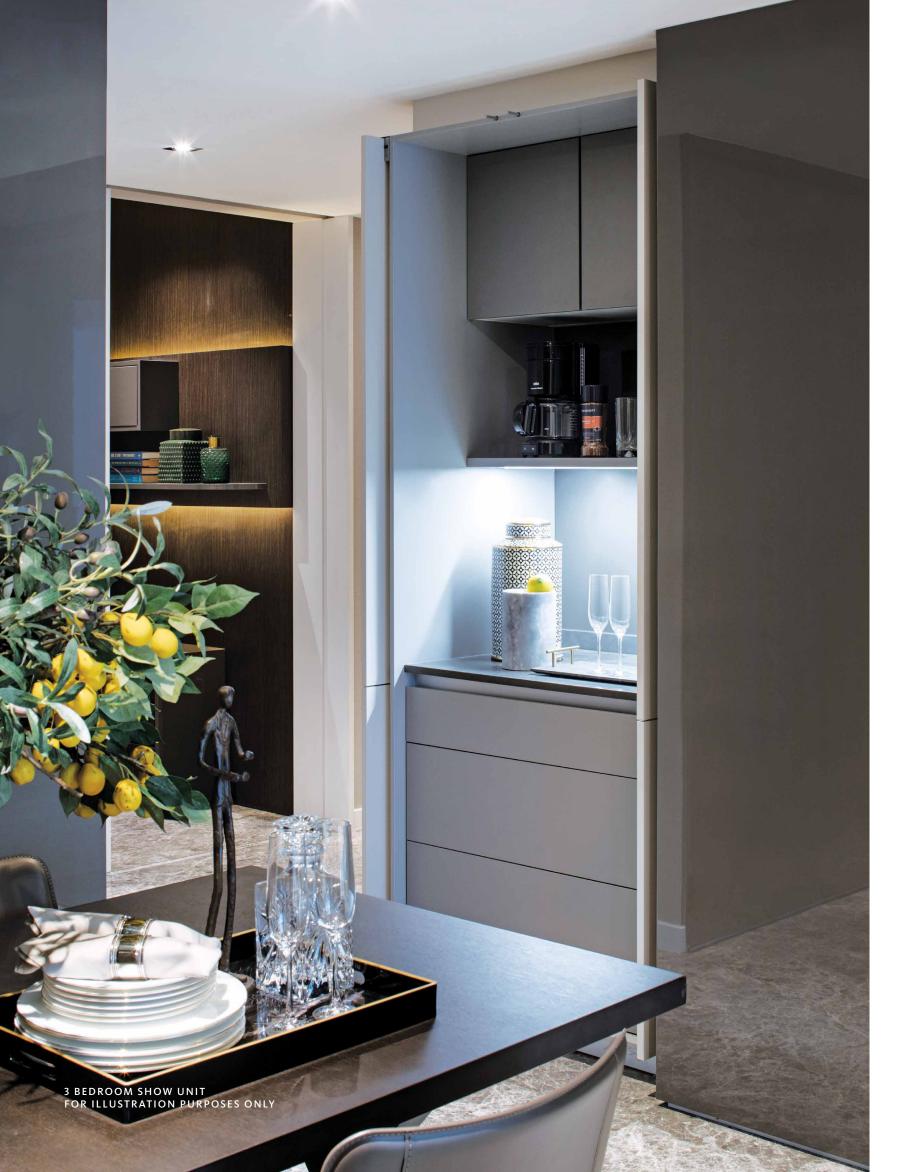

3 BEDROOM SHOW UNIT FOR ILLUSTRATION PURPOSES ONLY

3 BEDROOM

109 sqm / 1173 sqft

TYPE C1-1

TYPE C1-1(h)

#02-05 to #35-05

#36-05 (High Ceiling)

Wall not allowed to be hacked or altered (including by way of drilling)

(Refer to the clause pertaining to PPVC in the S&P documents)

THE NEW STANDARD
OF LUXURY

48 RIVIÈRE 49.

Your home at Rivière comes with a top-of-theline kitchen from Poggenpohl and appliances from Gaggenau, reputed for their dedication to craftsmanship and performance. After all, you and your home deserve nothing less than the best.