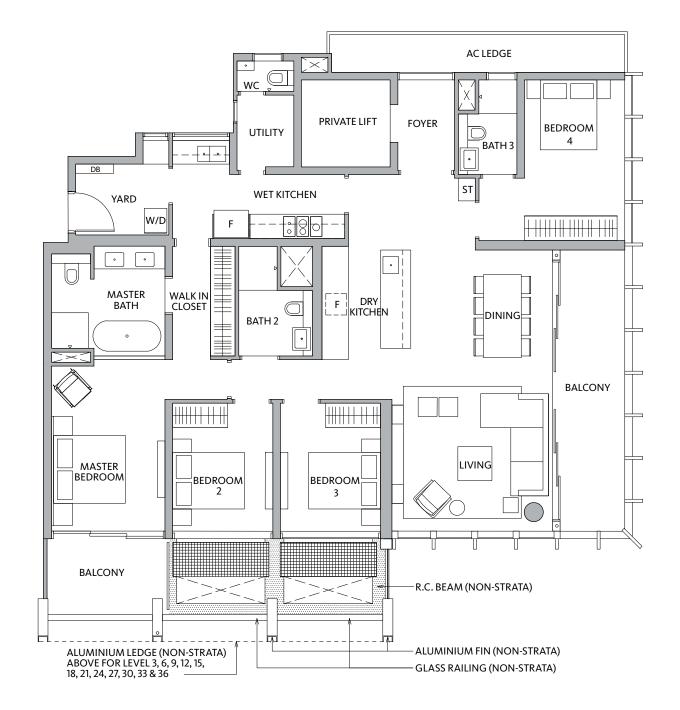

## 3 BEDROOM

140 sqm / 1507 sqft

TYPE C3

TYPE C3(h)

#36-13 (High Ceiling) #02-13 to #35-13

- ALUMINIUM LEDGE (NON-STRATA) ABOVE FOR LEVEL 3, 6, 9, 12, 15, 18, 21, 24, 27, 30, 33 & 36

42 PREMIUM COLLECTION PRIVÉ — 3 & 4 BEDROOM WITH PRIVATE LIFT 43