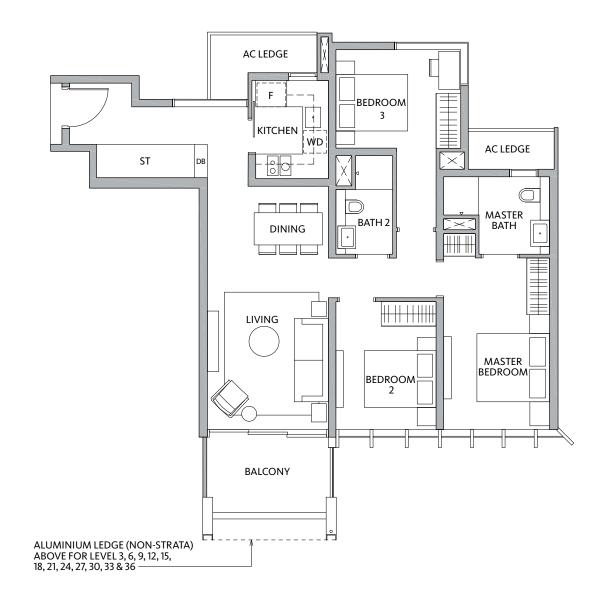

## 4 BEDROOM

186 sqm / 2002 sqft

TYPE D1

TYPE D1(h)

#02-08 to #35-08

#36-08 (High Ceiling)

#### LEGEND:

DB - Distribution Board W/D - Washing Machine and Dryer

ST - Storage F – Fridge

AC Ledge – Air Conditioner Ledge R.C. Beam - Reinforced Concrete Beam Maintenance Mesh (Non-strata)

Void Space (Non-strata)

Wall not allowed to be hacked or altered (including by way of drilling)

(Refer to the clause pertaining to PPVC in the S&P documents)

THE NEW STANDARD
OF LUXURY

48 RIVIÈRE 49.

Your home at Rivière comes with a top-of-theline kitchen from Poggenpohl and appliances from Gaggenau, reputed for their dedication to craftsmanship and performance. After all, you and your home deserve nothing less than the best.