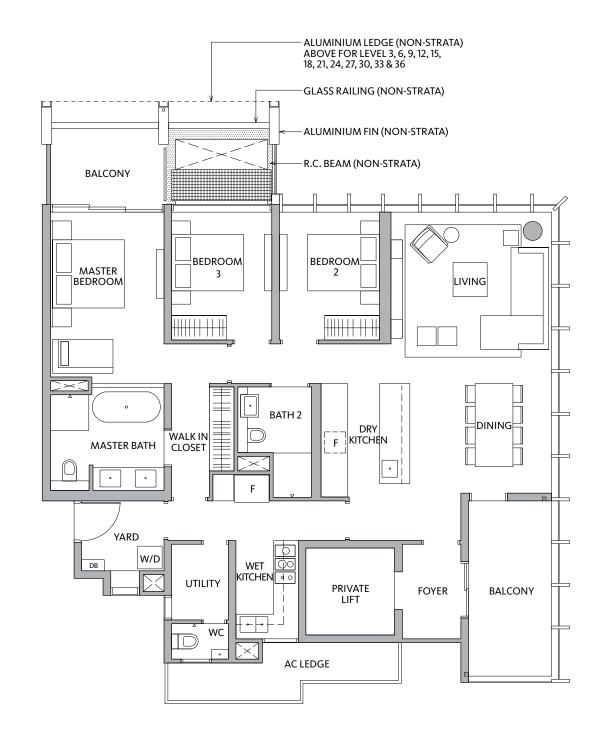

#### LEGEND:

DB – Distribution Board
WD – Washer cum Dryer
ST – Storage

F – Fridge
AC Ledge – Air Conditioner Ledge
R.C. Beam – Reinforced Concrete Beam

eam

Wall not allowed to be hacked or altered (including by way of drilling)
(Refer to the clause pertaining to PPVC in the S&P documents)

Void Space (Non-strata)

Rainwater Downpipe Shaft Space

Maintenance Mesh (Non-strata)

Area includes air conditioner (A/C) ledge, balcony and strata void area where applicable. The above plans are subject to change as may be approved by the relevant authorities. All floor plans are approximate measurements only and are subject to government re-survey. The balcony shall not be enclosed unless with the approved balcony screen. The installation and cost of the screen shall be borne by the purchaser. For an illustration of the approved balcony screen, please refer to the diagram annexed hereto as 'Annexure A'.