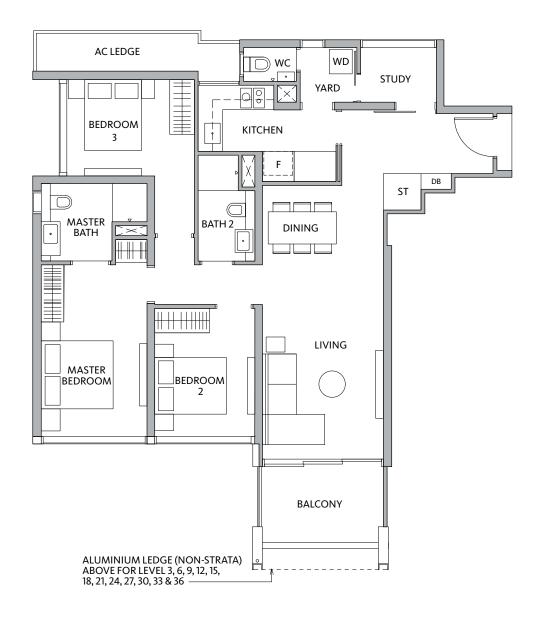

#### VIVA (2 & 3 BEDROOM)

The Viva range of 2 and 3 bedroom units are classic homes that offer a large living area and good-sized bedrooms.

The timeless design not only affords vantage views of the lush surrounds, but introduces an abundance of light, so the interior spaces feel bright and airy. The dedicated living and dining rooms also make it perfect for relaxing in different areas and entertaining friends.

VIVA — 2 & 3 BEDROOM

- ALUMINIUM LEDGE (NON-STRATA) ABOVE FOR LEVEL 3, 6, 9, 12, 15, 18, 21, 24, 27, 30, 33 & 36

42 PREMIUM COLLECTION PRIVÉ — 3 & 4 BEDROOM WITH PRIVATE LIFT 43