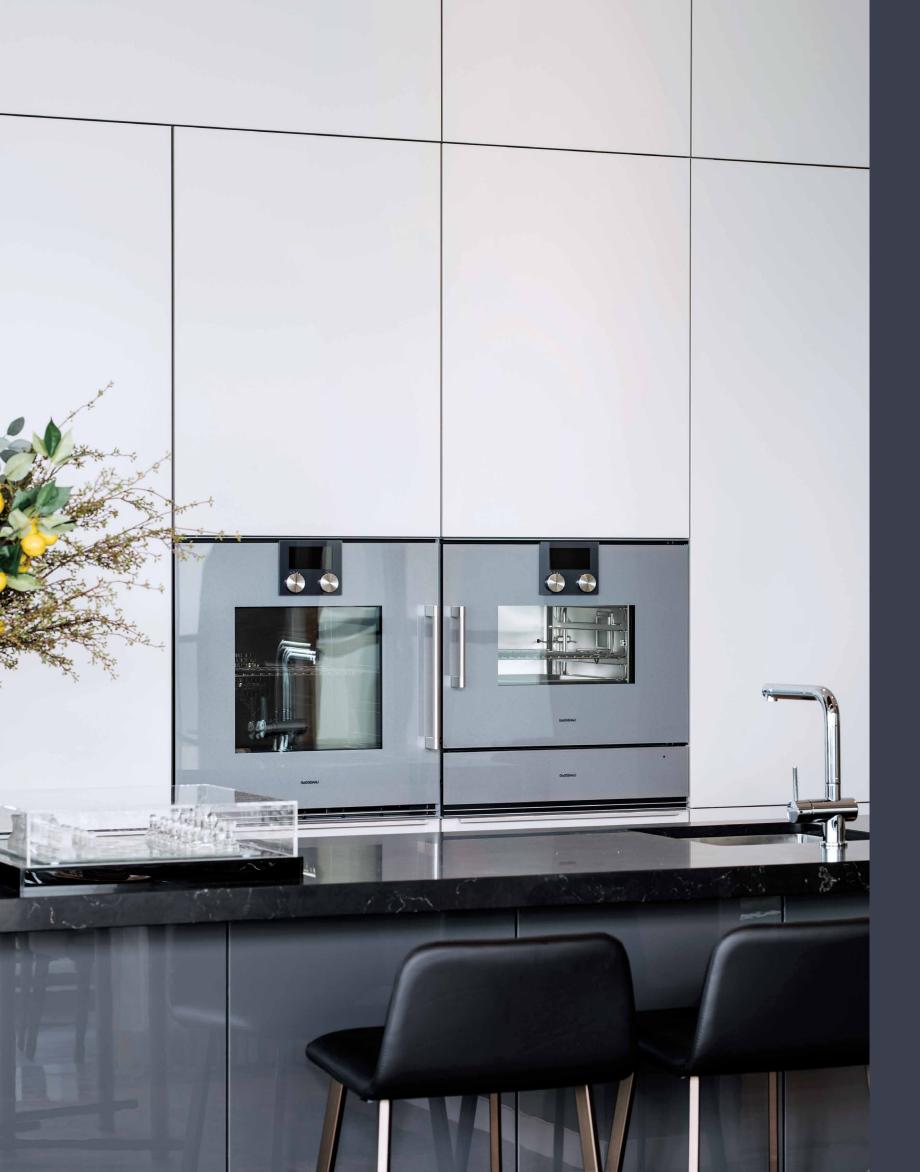

Wall not allowed to be hacked or altered (including by way of drilling)

(Refer to the clause pertaining to PPVC in the S&P documents)

THE NEW STANDARD
OF LUXURY

48 RIVIÈRE 49.

Your home at Rivière comes with a top-of-theline kitchen from Poggenpohl and appliances from Gaggenau, reputed for their dedication to craftsmanship and performance. After all, you and your home deserve nothing less than the best.