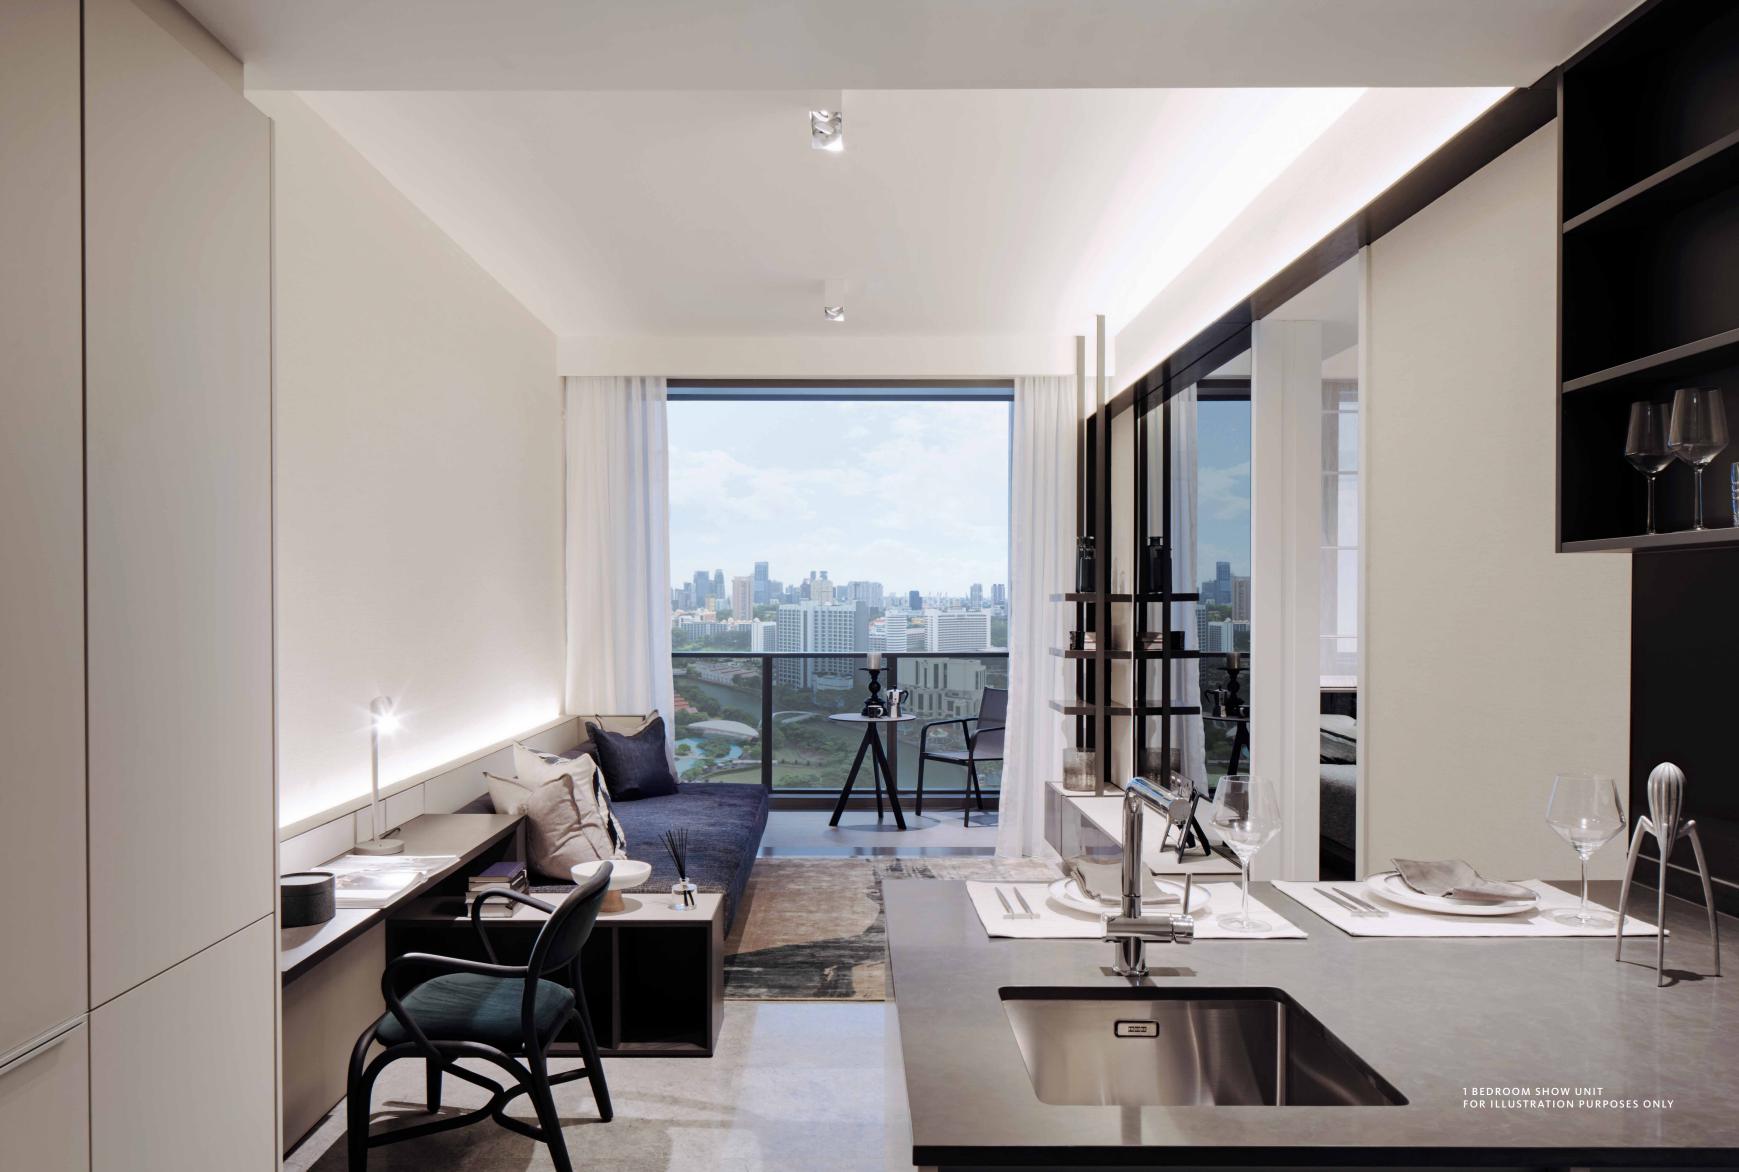

#### SUITES (1 BEDROOM)

With a practical and sleek layout, Rivière's 1 bedroom collection elevates the standard of luxury city living. Chic dining and living spaces are side by side for greater flexibility, while ample storage solutions ensure that you can accommodate all your prized possessions. There is also a space for study and a Poggenpohl open kitchen where you can create exciting culinary delights.