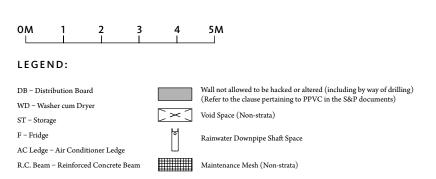

#### LEGEND:

DB – Distribution Board
WD – Washer cum Dryer
ST – Storage

F – Fridge
AC Ledge – Air Conditioner Ledge
R.C. Beam – Reinforced Concrete Beam

eam

Wall not allowed to be hacked or altered (including by way of drilling)
(Refer to the clause pertaining to PPVC in the S&P documents)

Void Space (Non-strata)

Rainwater Downpipe Shaft Space

Maintenance Mesh (Non-strata)

Area includes air conditioner (A/C) ledge, balcony and strata void area where applicable. The above plans are subject to change as may be approved by the relevant authorities. All floor plans are approximate measurements only and are subject to government re-survey. The balcony shall not be enclosed unless with the approved balcony screen. The installation and cost of the screen shall be borne by the purchaser. For an illustration of the approved balcony screen, please refer to the diagram annexed hereto as 'Annexure A'.