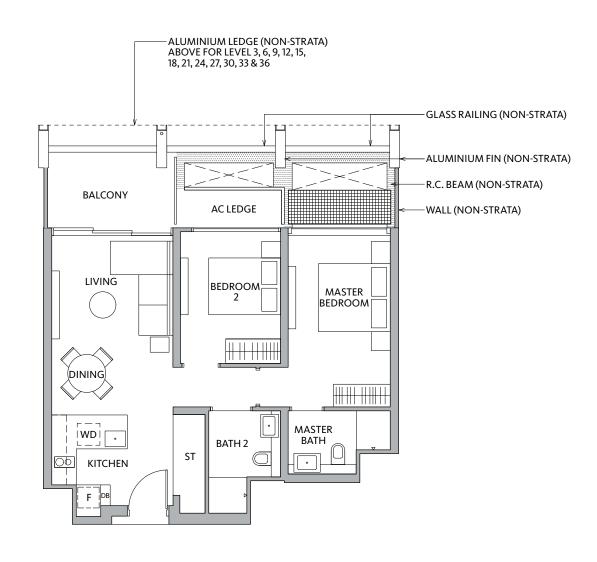

## 2 BEDROOM

76 sqm / 818 sqft

TYPE B1-1

#02-06 to #35-06

TYPE B1-1(h)

#36-06 (High Ceiling)

Area includes air conditioner (A/C) ledge, balcony and strata void area where applicable. The above plans are subject to change as may be approved by the relevant authorities. All floor plans are approximate measurements only and are subject to government re-survey. The balcony shall not be enclosed unless with the approved balcony screen. The installation and cost of the screen shall be borne by the purchaser. For an illustration of the approved balcony screen, please refer to the diagram annexed hereto as 'Annexure A'.

#### LEGEND:

DB – Distribution Board
WD – Washer cum Dryer
ST – Storage

F – Fridge
AC Ledge – Air Conditioner Ledge
R.C. Beam – Reinforced Concrete Beam

eam

Wall not allowed to be hacked or altered (including by way of drilling)
(Refer to the clause pertaining to PPVC in the S&P documents)

Void Space (Non-strata)

Rainwater Downpipe Shaft Space

Maintenance Mesh (Non-strata)

Area includes air conditioner (A/C) ledge, balcony and strata void area where applicable. The above plans are subject to change as may be approved by the relevant authorities. All floor plans are approximate measurements only and are subject to government re-survey. The balcony shall not be enclosed unless with the approved balcony screen. The installation and cost of the screen shall be borne by the purchaser. For an illustration of the approved balcony screen, please refer to the diagram annexed hereto as 'Annexure A'.