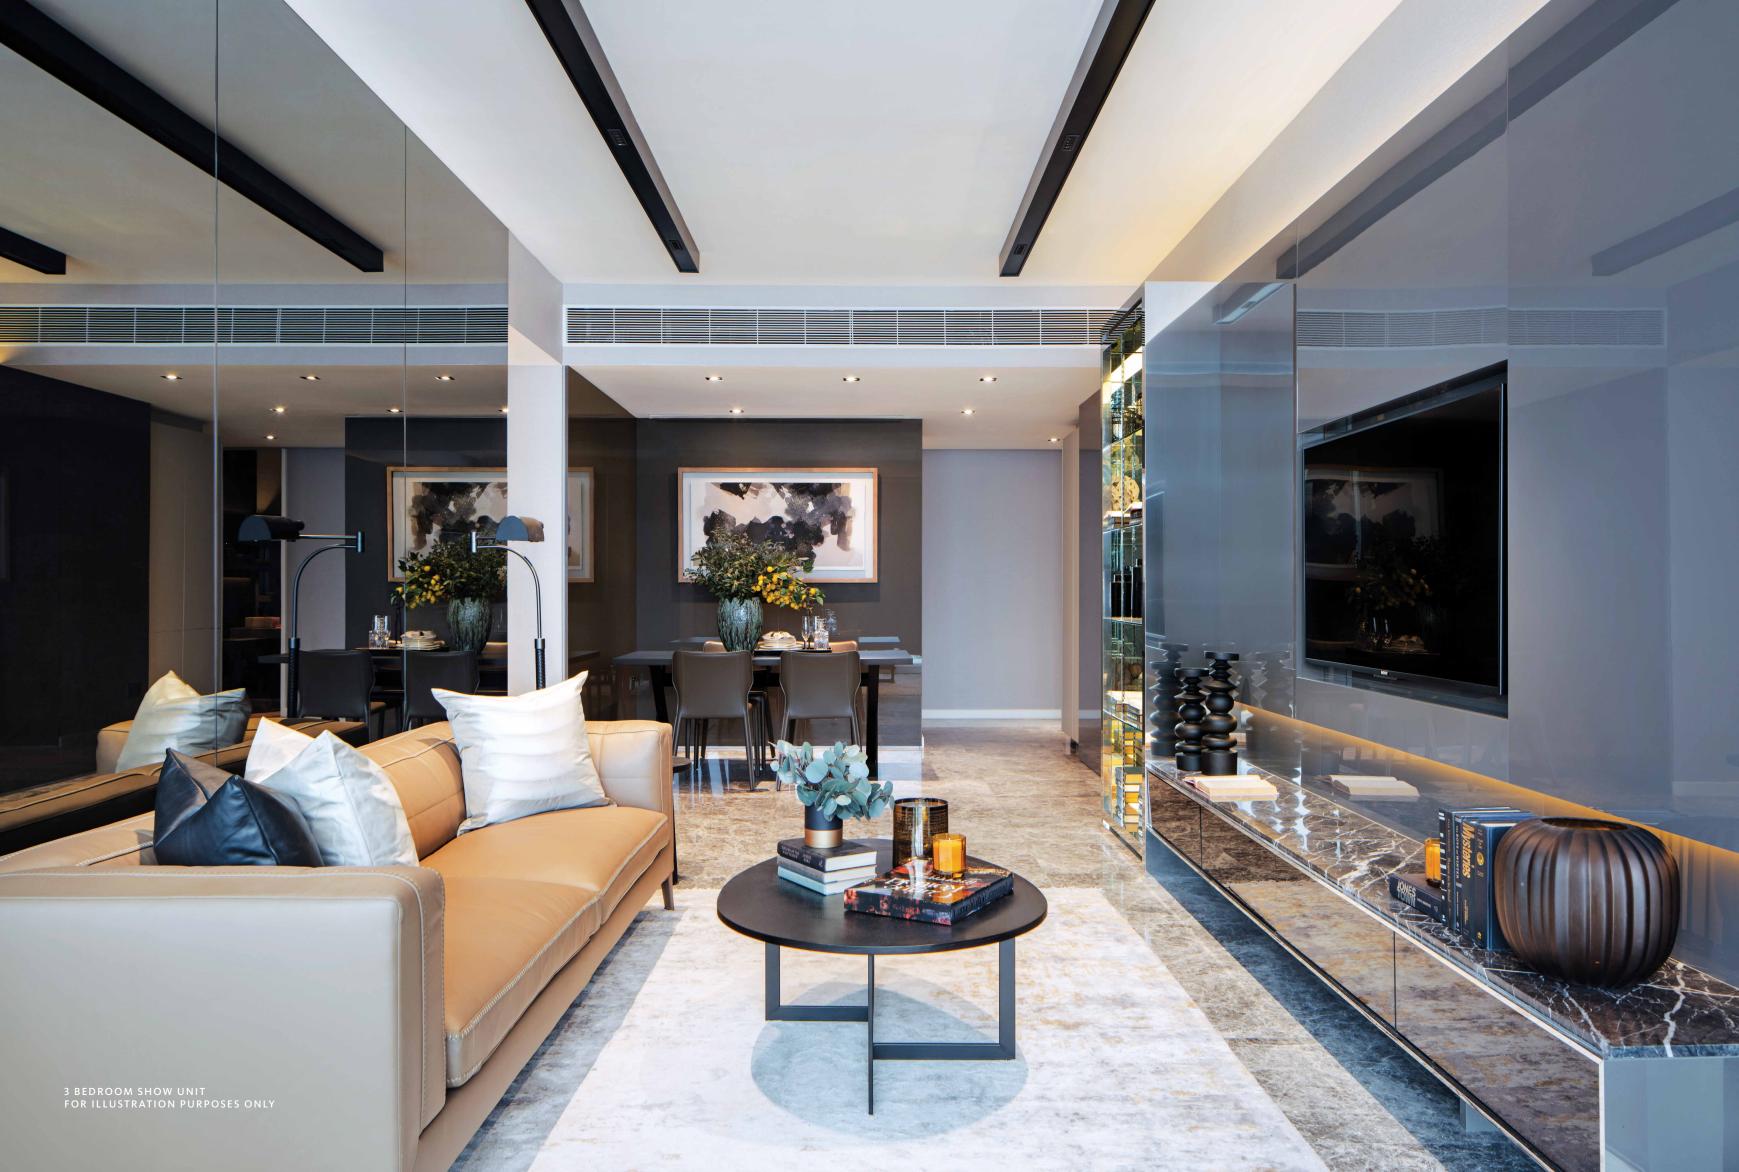

#### VIVA (2 & 3 BEDROOM)

The Viva range of 2 and 3 bedroom units are classic homes that offer a large living area and good-sized bedrooms.

The timeless design not only affords vantage views of the lush surrounds, but introduces an abundance of light, so the interior spaces feel bright and airy. The dedicated living and dining rooms also make it perfect for relaxing in different areas and entertaining friends.

3 BEDROOM SHOW UNIT FOR ILLUSTRATION PURPOSES ONLY

3 BEDROOM

109 sqm / 1173 sqft

TYPE C1-1

TYPE C1-1(h)

#02-05 to #35-05

#36-05 (High Ceiling)