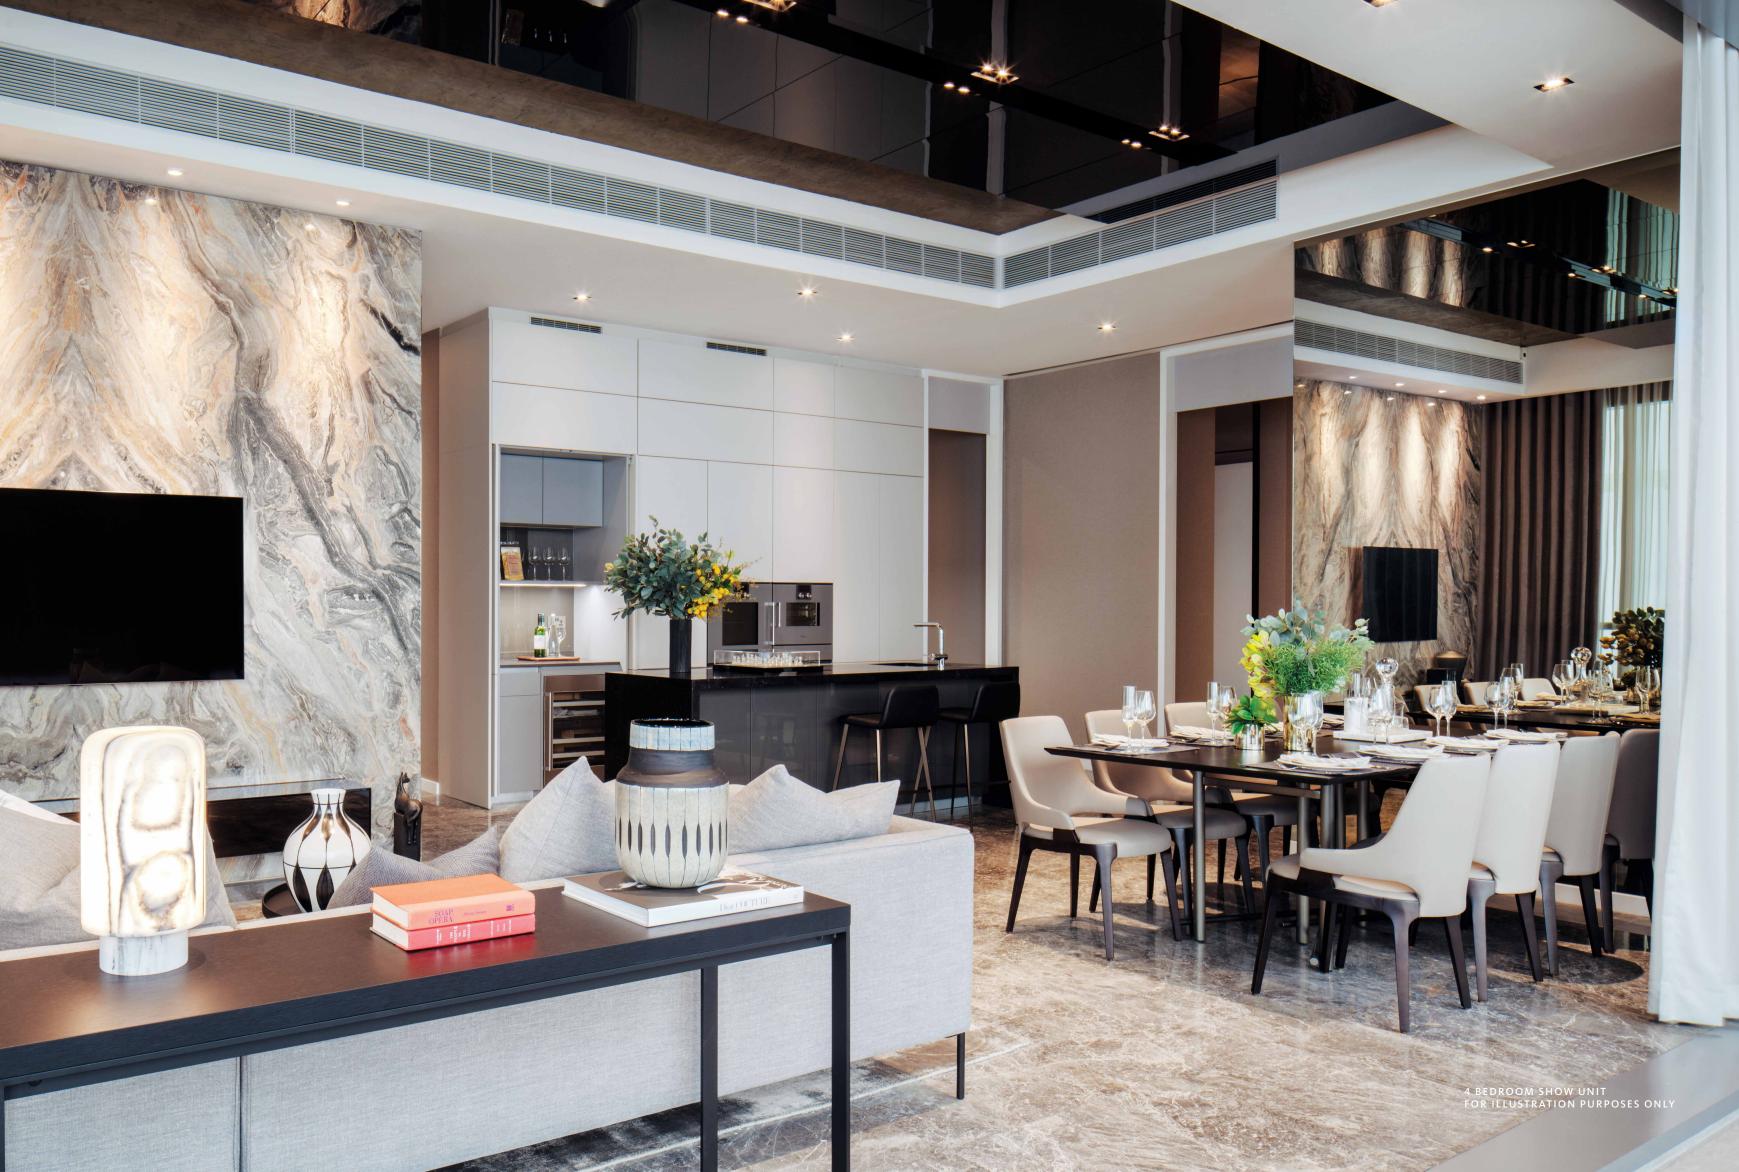

#### PRIVÉ (3 & 4 BEDROOM WITH PRIVATE LIFT)

Enjoy the absolute luxury of space with Rivière's premium collection of 3 and 4 bedroom units. Each residence comes with its own private lift, which opens to a foyer for utmost exclusivity and privacy. To complement the magnificent views, the homes are designed with luxurious finishes and fittings, including large marble pieces for the floor, an island kitchen from Poggenpohl, a walk-in closet, and stunning Italian marble vanity in the master bathroom.