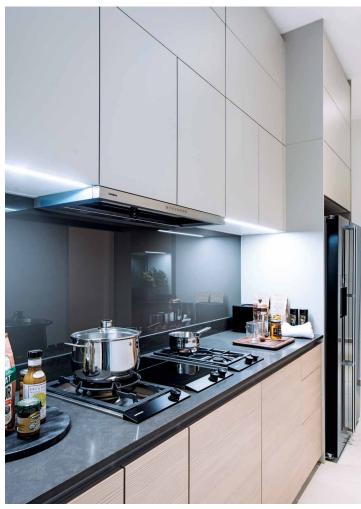

Wall not allowed to be hacked or altered (including by way of drilling)

(Refer to the clause pertaining to PPVC in the S&P documents)

THE NEW STANDARD
OF LUXURY

48 RIVIÈRE 49.

Your home at Rivière comes with a top-of-theline kitchen from Poggenpohl and appliances from Gaggenau, reputed for their dedication to craftsmanship and performance. After all, you and your home deserve nothing less than the best.