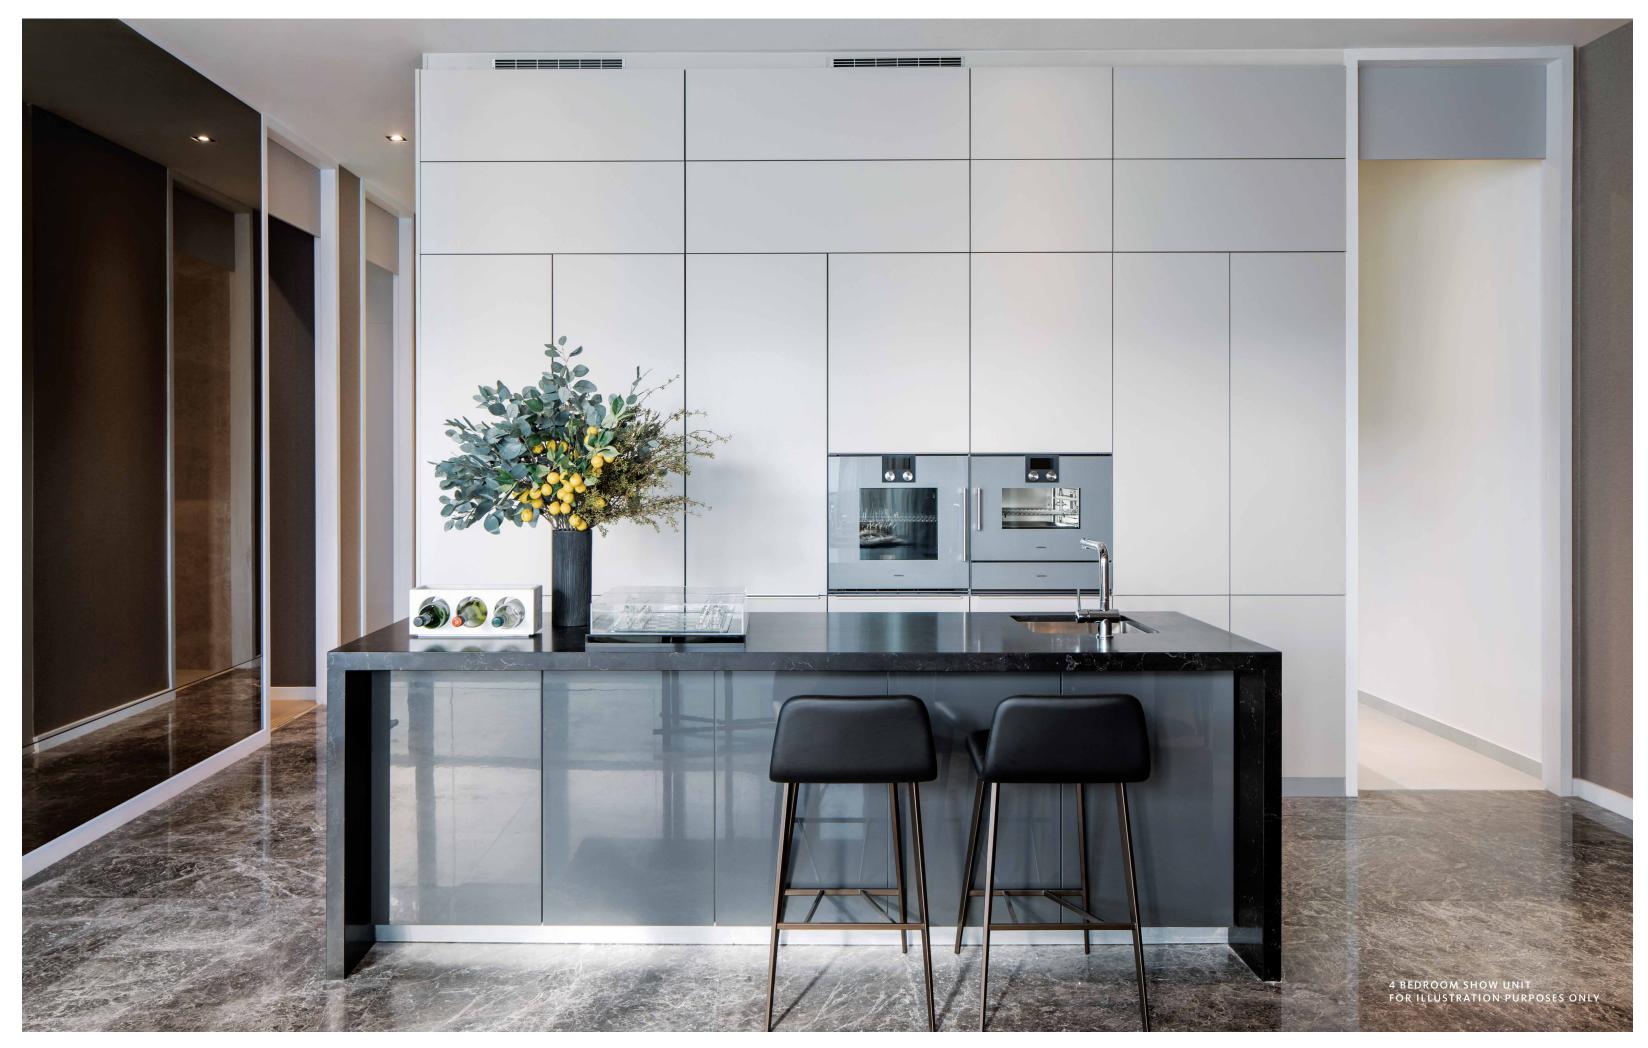

#### PRIVÉ (3 & 4 BEDROOM WITH PRIVATE LIFT)

Enjoy the absolute luxury of space with Rivière's premium collection of 3 and 4 bedroom units. Each residence comes with its own private lift, which opens to a foyer for utmost exclusivity and privacy. To complement the magnificent views, the homes are designed with luxurious finishes and fittings, including large marble pieces for the floor, an island kitchen from Poggenpohl, a walk-in closet, and stunning Italian marble vanity in the master bathroom.

Wall not allowed to be hacked or altered (including by way of drilling)

(Refer to the clause pertaining to PPVC in the S&P documents)

THE NEW STANDARD
OF LUXURY

48 RIVIÈRE 49.

Your home at Rivière comes with a top-of-theline kitchen from Poggenpohl and appliances from Gaggenau, reputed for their dedication to craftsmanship and performance. After all, you and your home deserve nothing less than the best.