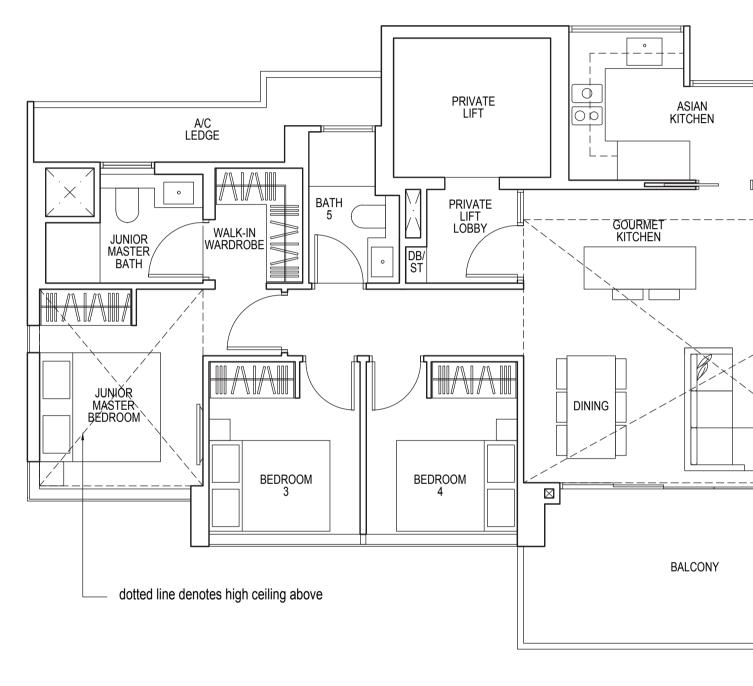

### TYPE D1

125 sq m / 1346 sq ft

#25-03\* to #35-03\* #25-08 to #35-08

Area includes air-con (A/C) ledge, balcony and strata void area where applicable. Some units are mirror images of the apartment plans shown in the brochure. Please refer to the key plan for orientation. The plans are subject to change as may be approved by relevant authorities. All floor plans are approximate measurements only and are subject to government re-survey. The balcony shall not be enclosed unless with the approved balcony screen. For an illustration of the approved balcony screen, please refer to the diagram annexed hereto as "Annexure 1".