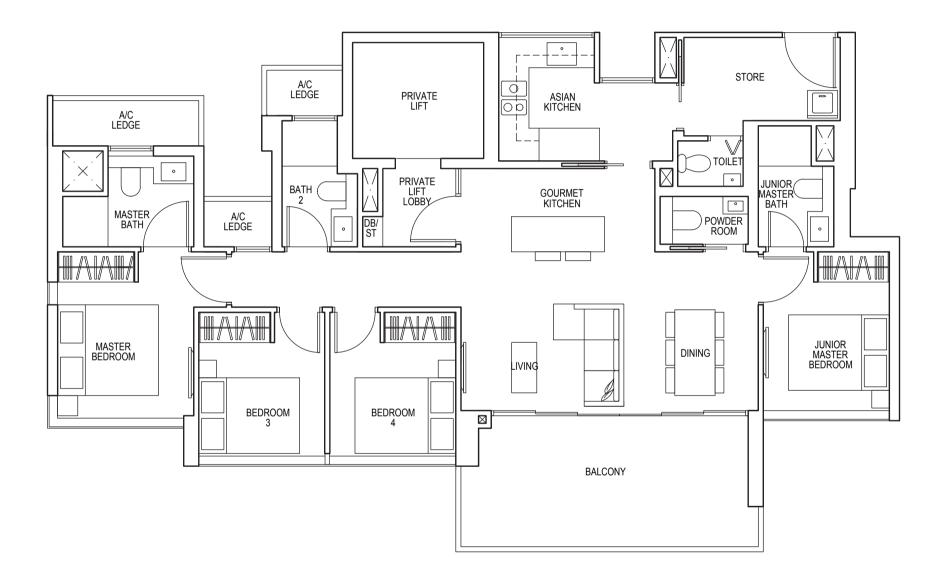

### TYPE D1

125 sq m / 1346 sq ft

#25-03\* to #35-03\* #25-08 to #35-08

Area includes air-con (A/C) ledge, balcony and strata void area where applicable. Some units are mirror images of the apartment plans shown in the brochure. Please refer to the key plan for orientation. The plans are subject to change as may be approved by relevant authorities. All floor plans are approximate measurements only and are subject to government re-survey. The balcony shall not be enclosed unless with the approved balcony screen. For an illustration of the approved balcony screen, please refer to the diagram annexed hereto as "Annexure 1".