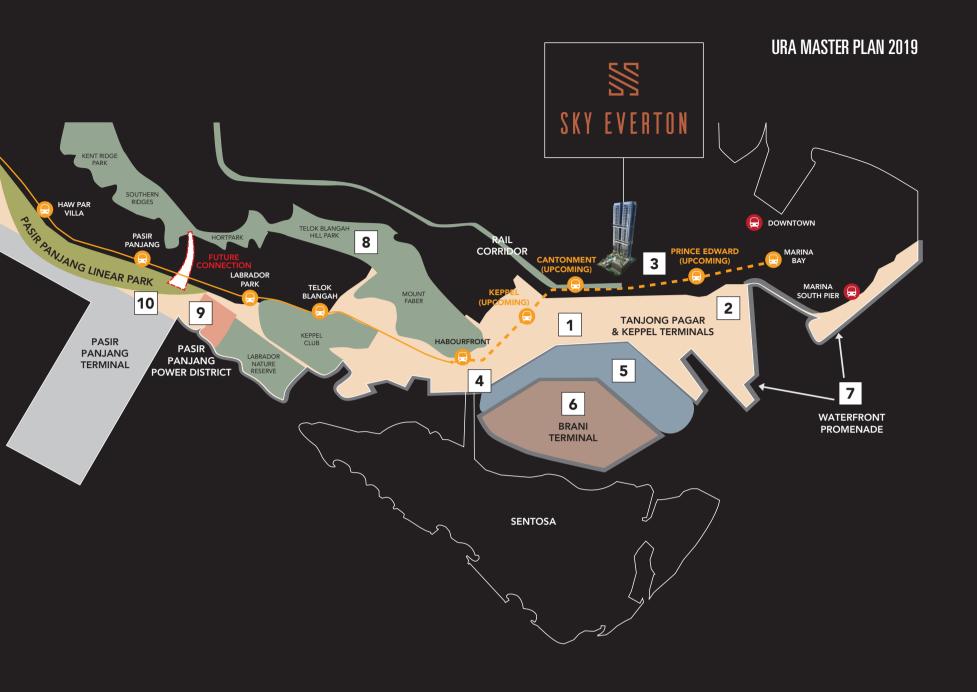

# GREATER SOUTHERN WATERFRONT

It is part of Singapore's Master Plan for a new gateway that will take urban waterfront living into the next era and beyond. Concepts and ideas have been proposed and will form the groundwork for this mega project. Development will begin in phases and will start earlier than scheduled, in just 5 to 10 years' time. And you will enjoy being at the heart of it all at Sky Everton.

## 1 NEW WATERFRONT DISTRICTS

When all port activities relocate to Tuas, Tanjong Pagar and Pasir Panjang will open up for unique waterfront live-work-play concepts. Keppel Club will also be redeveloped into a new residential precinct.

#### 2 EXPANDING THE CENTRAL BUSINESS DISTRICT (CBD)

The existing CBD and Marina Bay could be expanded as a growth catalyst and to bring work places closer to home. This could also inject a new energy for more lively areas after office hours.

#### 3 CIRCLE LINE 6 OPENING IN 2025

In 2025, the Circle Line will be completed with the opening of Keppel, Cantonment and Prince Edward Road stations. Commuters will be able to enjoy faster access from areas such as Kent Ridge and Haw Par Villa to the CBD and Marina Bay area.

#### 4 ST JAMES POWER STATION TO BE DEVELOPED INTO AN OFFICE COMPLEX

The national monument, St James Power Station, will be refurbished into an office complex.

## MAXIMISING WATER RESOURCES

After the success of Marina Bay as our first city reservoir, a new one could be developed for the Greater Southern Waterfront. Canals could also be planned to enhance the waterfront appeal of the area.

#### PASIR PANJANG POWER STATION TO GO UNDERGROUND

Singapore will build its largest underground substation by 2025, freeing up more than three hectares of land. A commercial development will be built on top of it. The remaining land area will be used for lifestyle and other purposes.

## 6 DEVELOPMENT OF PULAU BRANI

Anchored to be part of the Southern Gateway for Asia, Pulau Brani will provide exciting opportunities to develop new tourism attractions. A green corridor that links Labrador Park, Berlayer Creek and Mount Faber to Pulau Brani may be created and be connected to Gardens by the Bay and the island-wide green network.

#### 10 NEW PASIR PANJANG LINEAR PARK

The upcoming Pasir Panjang Linear Park will connect West Coast Park to Labrador Nature Reserve, offering park users a glimpse of the Power District up close. Future connections will also link up places of interest from the waterfront to the hilltops, allowing visitors to enjoy a distinctive recreational experience.