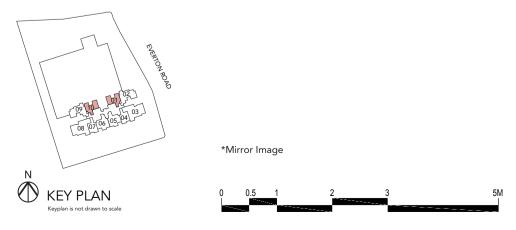

#### **TYPE A1**

43 sq m / 463 sq ft

#06-04\* to #12-04\* #06-07 to #12-07 #15-04\* to #22-04\* #15-07 to #22-07

## TYPE A2

55 sq m / 592 sq ft

#13-04\*, #13-07, #23-04\*, #23-07

## TYPE A3

47 sq m / 506 sq ft

#06-01\* to #12-01\* #06-10 to #12-10

## **TYPE A4**

59 sq m / 635 sq ft

#13-01\*, #13-10

#### TYPE B1

60 sq m / 646 sq ft

#15-01\* to #22-01\* #15-10 to #22-10 #25-01\* to #35-01\* #25-10 to #35-10

## TYPE B2

75 sq m / 807 sq ft

#23-01\*, #23-10

KEY PLAN

#### **TYPE B3**

58 sq m / 624 sq ft

#06-05\* to #12-05\* #06-06 to #12-06 #15-05\* to #22-05\* #15-06 to #22-06

#### **TYPE B4**

71 sq m / 764 sq ft

#13-05\*, #13-06 #23-05\*, #23-06

#### **TYPE B5**

61 sq m / 657 sq ft

#25-05\* to #35-05\* #25-06 to #35-06

#### **TYPE B6**

63 sq m / 678 sq ft

#06-02\* to #12-02\* #06-09 to #12-09

#### **TYPE B7**

78 sq m / 840 sq ft

#13-02\*, #13-09

## TYPE C1

85 sq m / 915 sq ft

#15-02\* to #22-02\* #15-09 to #22-09 #25-02\* to #35-02\* #25-09 to #35-09

## TYPE C2

99 sq m / 1066 sq ft

#23-02\*, #23-09

#### TYPE C3

89 sq m / 958 sq ft

#06-03\* to #12-03\* #06-08 to #12-08 #15-03\* to #22-03\* #15-08 to #22-08

## TYPE C4

103 sq m / 1109 sq ft

#13-03\*, #13-08, #23-03\*, #23-08

### TYPE D1

125 sq m / 1346 sq ft

#25-03\* to #35-03\* #25-08 to #35-08

Area includes air-con (A/C) ledge, balcony and strata void area where applicable. Some units are mirror images of the apartment plans shown in the brochure. Please refer to the key plan for orientation. The plans are subject to change as may be approved by relevant authorities. All floor plans are approximate measurements only and are subject to government re-survey. The balcony shall not be enclosed unless with the approved balcony screen. For an illustration of the approved balcony screen, please refer to the diagram annexed hereto as "Annexure 1".