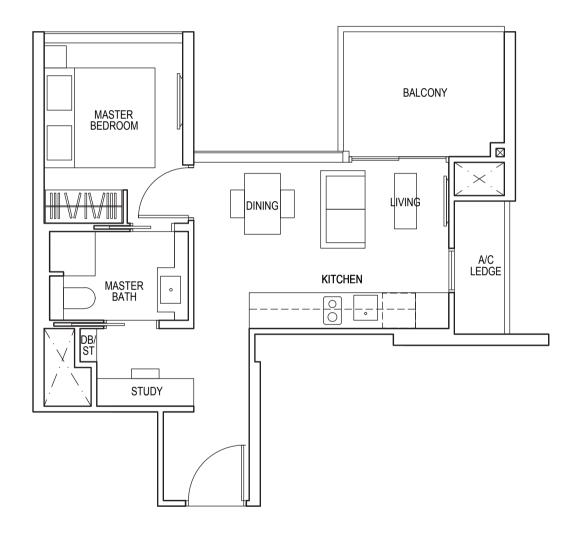

### TYPE D1

125 sq m / 1346 sq ft

#25-03\* to #35-03\* #25-08 to #35-08

Area includes air-con (A/C) ledge, balcony and strata void area where applicable. Some units are mirror images of the apartment plans shown in the brochure. Please refer to the key plan for orientation. The plans are subject to change as may be approved by relevant authorities. All floor plans are approximate measurements only and are subject to government re-survey. The balcony shall not be enclosed unless with the approved balcony screen. For an illustration of the approved balcony screen, please refer to the diagram annexed hereto as "Annexure 1".