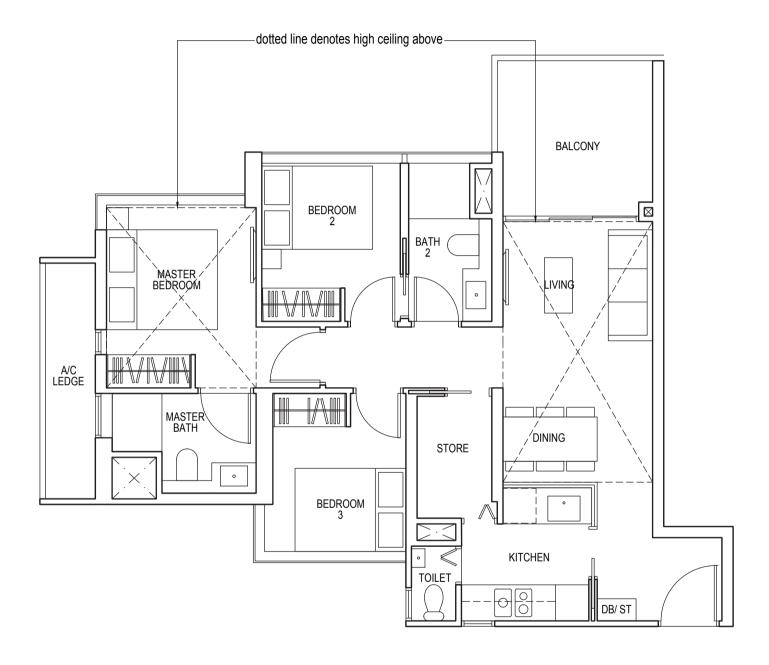

### TYPE D1

125 sq m / 1346 sq ft

#25-03\* to #35-03\* #25-08 to #35-08

Area includes air-con (A/C) ledge, balcony and strata void area where applicable. Some units are mirror images of the apartment plans shown in the brochure. Please refer to the key plan for orientation. The plans are subject to change as may be approved by relevant authorities. All floor plans are approximate measurements only and are subject to government re-survey. The balcony shall not be enclosed unless with the approved balcony screen. For an illustration of the approved balcony screen, please refer to the diagram annexed hereto as "Annexure 1".