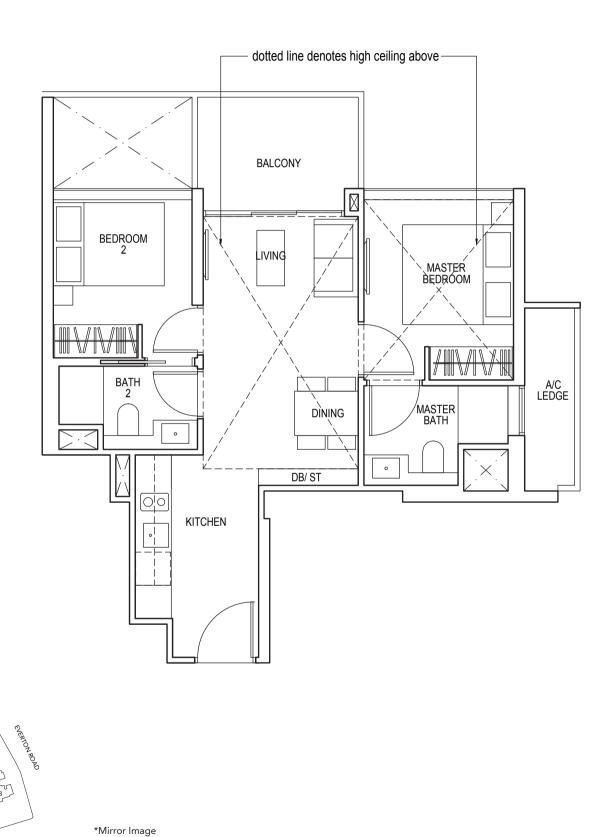

### TYPE D1

125 sq m / 1346 sq ft

#25-03\* to #35-03\* #25-08 to #35-08

Area includes air-con (A/C) ledge, balcony and strata void area where applicable. Some units are mirror images of the apartment plans shown in the brochure. Please refer to the key plan for orientation. The plans are subject to change as may be approved by relevant authorities. All floor plans are approximate measurements only and are subject to government re-survey. The balcony shall not be enclosed unless with the approved balcony screen. For an illustration of the approved balcony screen, please refer to the diagram annexed hereto as "Annexure 1".