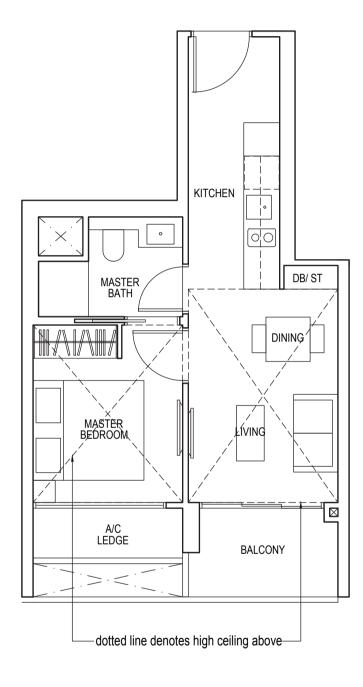

### TYPE D1

125 sq m / 1346 sq ft

#25-03\* to #35-03\* #25-08 to #35-08

Area includes air-con (A/C) ledge, balcony and strata void area where applicable. Some units are mirror images of the apartment plans shown in the brochure. Please refer to the key plan for orientation. The plans are subject to change as may be approved by relevant authorities. All floor plans are approximate measurements only and are subject to government re-survey. The balcony shall not be enclosed unless with the approved balcony screen. For an illustration of the approved balcony screen, please refer to the diagram annexed hereto as "Annexure 1".