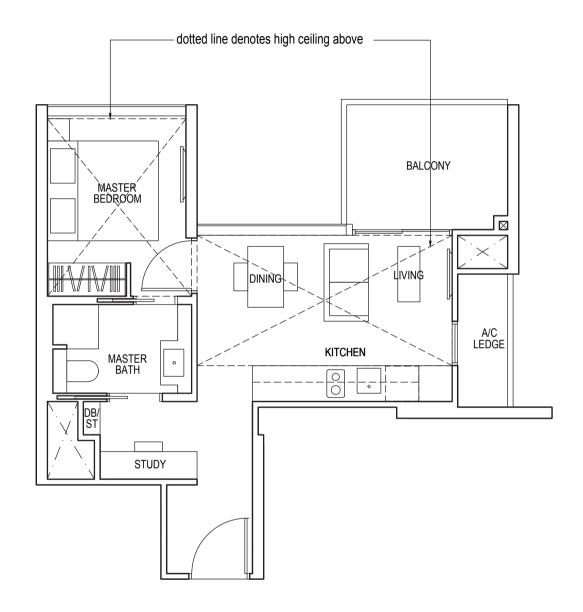

### TYPE D1

125 sq m / 1346 sq ft

#25-03\* to #35-03\* #25-08 to #35-08

Area includes air-con (A/C) ledge, balcony and strata void area where applicable. Some units are mirror images of the apartment plans shown in the brochure. Please refer to the key plan for orientation. The plans are subject to change as may be approved by relevant authorities. All floor plans are approximate measurements only and are subject to government re-survey. The balcony shall not be enclosed unless with the approved balcony screen. For an illustration of the approved balcony screen, please refer to the diagram annexed hereto as "Annexure 1".