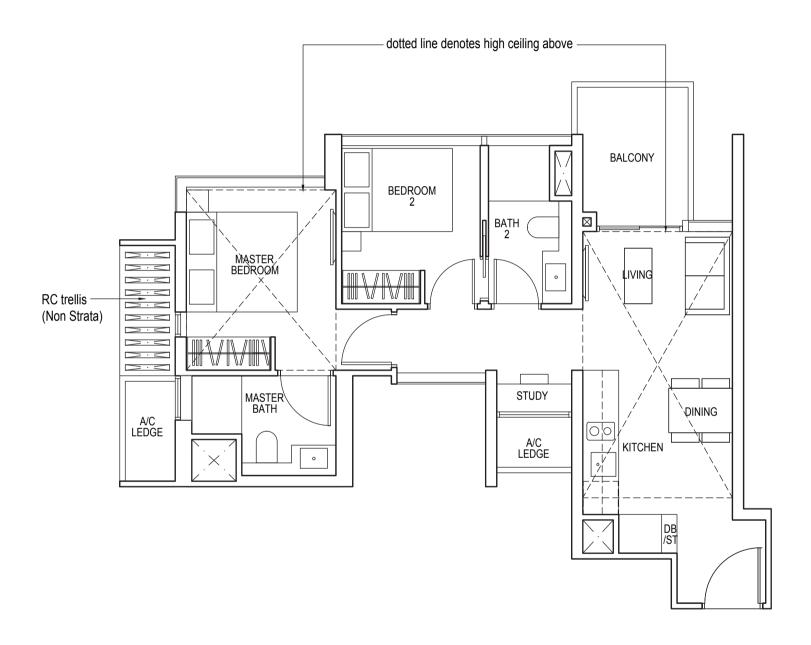

### TYPE D1

125 sq m / 1346 sq ft

#25-03\* to #35-03\* #25-08 to #35-08

Area includes air-con (A/C) ledge, balcony and strata void area where applicable. Some units are mirror images of the apartment plans shown in the brochure. Please refer to the key plan for orientation. The plans are subject to change as may be approved by relevant authorities. All floor plans are approximate measurements only and are subject to government re-survey. The balcony shall not be enclosed unless with the approved balcony screen. For an illustration of the approved balcony screen, please refer to the diagram annexed hereto as "Annexure 1".