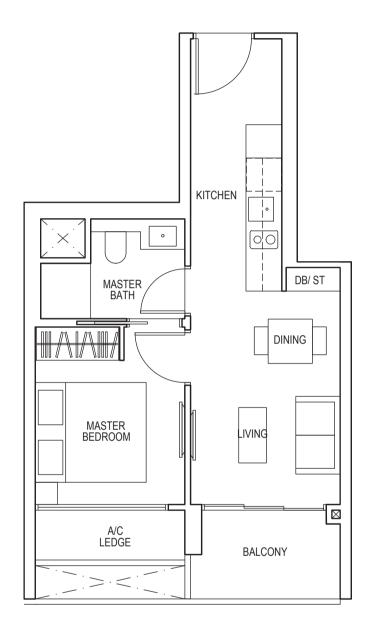

### TYPE D1

125 sq m / 1346 sq ft

#25-03\* to #35-03\* #25-08 to #35-08

Area includes air-con (A/C) ledge, balcony and strata void area where applicable. Some units are mirror images of the apartment plans shown in the brochure. Please refer to the key plan for orientation. The plans are subject to change as may be approved by relevant authorities. All floor plans are approximate measurements only and are subject to government re-survey. The balcony shall not be enclosed unless with the approved balcony screen. For an illustration of the approved balcony screen, please refer to the diagram annexed hereto as "Annexure 1".