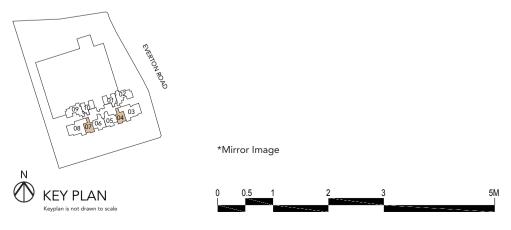

#### **TYPE A1**

43 sq m / 463 sq ft

#06-04\* to #12-04\* #06-07 to #12-07 #15-04\* to #22-04\* #15-07 to #22-07

## TYPE A2

55 sq m / 592 sq ft

#13-04\*, #13-07, #23-04\*, #23-07

## TYPE A3

47 sq m / 506 sq ft

#06-01\* to #12-01\* #06-10 to #12-10

## **TYPE A4**

59 sq m / 635 sq ft

#13-01\*, #13-10

#### TYPE B1

60 sq m / 646 sq ft

#15-01\* to #22-01\* #15-10 to #22-10 #25-01\* to #35-01\* #25-10 to #35-10

## TYPE B2

75 sq m / 807 sq ft

#23-01\*, #23-10

KEY PLAN

#### **TYPE B3**

58 sq m / 624 sq ft

#06-05\* to #12-05\* #06-06 to #12-06 #15-05\* to #22-05\* #15-06 to #22-06

#### **TYPE B4**

71 sq m / 764 sq ft

#13-05\*, #13-06 #23-05\*, #23-06

#### **TYPE B5**

61 sq m / 657 sq ft

#25-05\* to #35-05\* #25-06 to #35-06

#### **TYPE B6**

63 sq m / 678 sq ft

#06-02\* to #12-02\* #06-09 to #12-09

#### **TYPE B7**

78 sq m / 840 sq ft

#13-02\*, #13-09

## TYPE C1

85 sq m / 915 sq ft

#15-02\* to #22-02\* #15-09 to #22-09 #25-02\* to #35-02\* #25-09 to #35-09

## TYPE C2

99 sq m / 1066 sq ft

#23-02\*, #23-09

#### TYPE C3

89 sq m / 958 sq ft

#06-03\* to #12-03\* #06-08 to #12-08 #15-03\* to #22-03\* #15-08 to #22-08

## TYPE C4

103 sq m / 1109 sq ft

#13-03\*, #13-08, #23-03\*, #23-08

### TYPE D1

125 sq m / 1346 sq ft

#25-03\* to #35-03\* #25-08 to #35-08

Area includes air-con (A/C) ledge, balcony and strata void area where applicable. Some units are mirror images of the apartment plans shown in the brochure. Please refer to the key plan for orientation. The plans are subject to change as may be approved by relevant authorities. All floor plans are approximate measurements only and are subject to government re-survey. The balcony shall not be enclosed unless with the approved balcony screen. For an illustration of the approved balcony screen, please refer to the diagram annexed hereto as "Annexure 1".