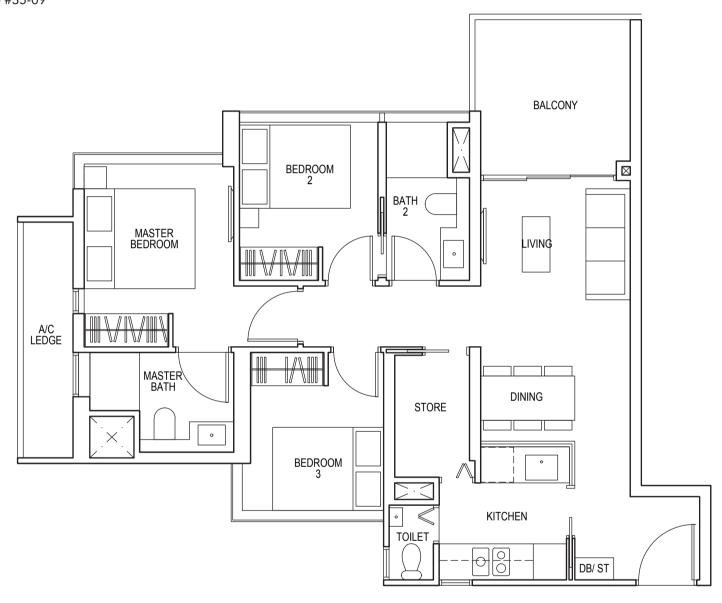

### TYPE D1

125 sq m / 1346 sq ft

#25-03\* to #35-03\* #25-08 to #35-08

Area includes air-con (A/C) ledge, balcony and strata void area where applicable. Some units are mirror images of the apartment plans shown in the brochure. Please refer to the key plan for orientation. The plans are subject to change as may be approved by relevant authorities. All floor plans are approximate measurements only and are subject to government re-survey. The balcony shall not be enclosed unless with the approved balcony screen. For an illustration of the approved balcony screen, please refer to the diagram annexed hereto as "Annexure 1".