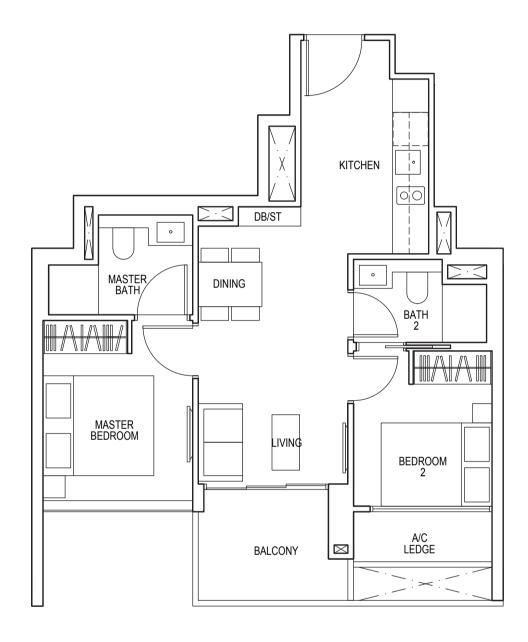

## **UNIT DISTRIBUTION CHART**

| STOREY / UNIT NO. | 1            | 2    | 3         | 4    | 5  | 6        | 7       | 8    | 9        | 10 |                             |
|-------------------|--------------|------|-----------|------|----|----------|---------|------|----------|----|-----------------------------|
| 36                | PH1          | (01) | PH2 (03)  |      | 3) | PH2 (08) |         |      | PH1 (10) |    |                             |
| 35                | B1           | C1   | D1 (03)   |      | B5 | B5       | D1 (08) |      | C1       | B1 |                             |
| 34                | B1           | C1   | D1 (03)   |      | B5 | B5       | D1 (08) |      | C1       | B1 |                             |
| 33                | B1           | C1   | D1 (03)   |      | B5 | B5       | D1      | (08) | C1       | B1 |                             |
| 32                | B1           | C1   | D1 (03)   |      | B5 | B5       | D1      | (80) | C1       | B1 |                             |
| 31                | B1           | C1   | D1 (03)   |      | B5 | B5       | D1      | (08) | C1       | B1 |                             |
| 30                | B1           | C1   | D1 (03)   |      | B5 | B5       | D1      | (08) | C1       | B1 |                             |
| 29                | B1           | C1   | D1 (03)   |      | B5 | B5       | D1      | (80) | C1       | B1 |                             |
| 28                | B1           | C1   | D1 (03)   |      | B5 | B5       | D1 (08) |      | C1       | B1 |                             |
| 27                | B1           | C1   | D1 (03)   |      | B5 | B5       | D1 (08) |      | C1       | B1 |                             |
| 26                | B1           | C1   | D1 (03)   |      | B5 | B5       |         | (08) | C1       | B1 |                             |
| 25                | B1           | C1   | D1        | (03) | B5 | B5       | D1      | (08) | C1       | B1 |                             |
| 24                | THE SKY CLUB |      |           |      |    |          |         |      |          |    |                             |
| 23                | B2           | C2   | C4        | A2   | B4 | B4       | A2      | C4   | C2       | B2 |                             |
| 22                | B1           | C1   | C3        | A1   | В3 | В3       | A1      | C3   | C1       | B1 |                             |
| 21                | B1           | C1   | C3        | A1   | В3 | В3       | A1      | C3   | C1       | B1 |                             |
| 20                | B1           | C1   | C3        | A1   | В3 | В3       | A1      | C3   | C1       | B1 |                             |
| 19                | B1           | C1   | C3        | A1   | В3 | В3       | A1      | C3   | C1       | B1 |                             |
| 18                | B1           | C1   | C3        | A1   | В3 | В3       | A1      | C3   | C1       | B1 |                             |
| 17                | B1           | C1   | C3        | A1   | В3 | В3       | A1      | C3   | C1       | B1 |                             |
| 16                | B1           | C1   | C3        | A1   | В3 | В3       | A1      | C3   | C1       | B1 |                             |
| 15                | B1           | C1   | C3        | A1   | B3 | B3       | A1      | C3   | C1       | B1 |                             |
| 14                |              |      |           |      |    |          |         |      |          |    |                             |
| 13                | A4           | В7   | C4        | A2   | B4 | B4       | A2      | C4   | В7       | A4 |                             |
| 12                | A3           | B6   | C3        | A1   | В3 | В3       | A1      | C3   | В6       | А3 |                             |
| 11                | A3           | B6   | C3        | A1   | В3 | В3       | A1      | C3   | B6       | А3 |                             |
| 10                | A3           | B6   | C3        | A1   | В3 | В3       | A1      | C3   | В6       | A3 |                             |
| 9                 | A3           | B6   | C3        | A1   | В3 | В3       | A1      | C3   | B6       | A3 |                             |
| 8                 | A3           | B6   | C3        | A1   | В3 | В3       | A1      | C3   | B6       | A3 |                             |
| 7                 | A3           | B6   | C3        | A1   | В3 | В3       | A1      | C3   | B6       | A3 | - LEGEND                    |
| 6                 | A3           | B6   | C3        | A1   | В3 | В3       | A1      | C3   | B6       | A3 | 1-BEDROOM                   |
| 5                 | THE PIAZZA   |      |           |      |    |          |         |      |          |    | 1-BEDROOM + STUDY           |
| 4                 | CARPARK      |      |           |      |    |          |         |      |          |    | 2-BEDROOM - STUDY           |
| 3                 | CARPARK      |      |           |      |    |          |         |      |          |    | 2-BEDROOM + STUDY 3-BEDROOM |
| 2                 | CARPARK      |      |           |      |    |          |         |      |          |    | 3-BEDROOM + STUDY           |
| 1                 |              |      | 4-BEDROOM |      |    |          |         |      |          |    |                             |
| В                 | CARPARK      |      |           |      |    |          |         |      |          |    | PENTHOUSE                   |
| •                 |              |      |           |      |    |          |         |      |          |    |                             |

#### **TYPE B4**

71 sq m / 764 sq ft

#13-05\*, #13-06 #23-05\*, #23-06