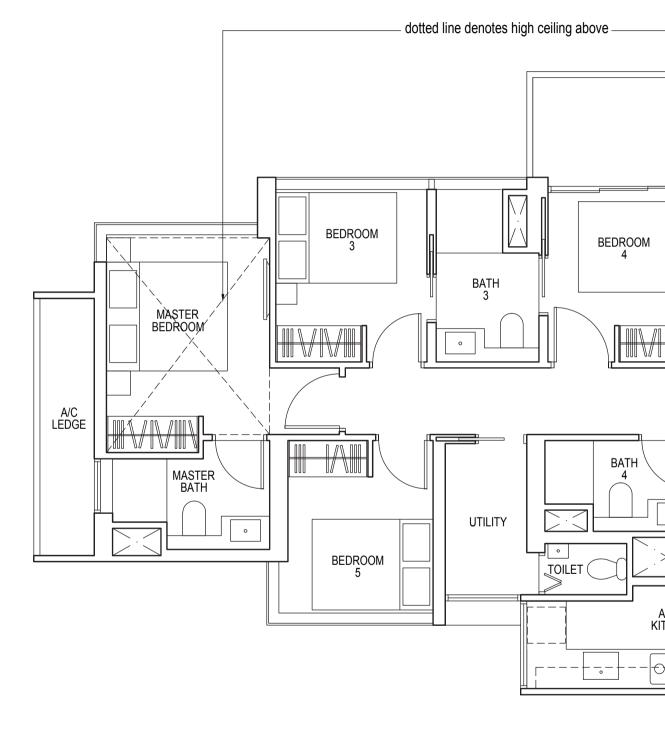

# TYPE C4

103 sq m / 1109 sq ft

#13-03\*, #13-08, #23-03\*, #23-08





# 4 - BEDROOM

### TYPE D1

125 sq m / 1346 sq ft

#25-03\* to #35-03\* #25-08 to #35-08





Area includes air-con (A/C) ledge, balcony and strata void area where applicable. Some units are mirror images of the apartment plans shown in the brochure. Please refer to the key plan for orientation. The plans are subject to change as may be approved by relevant authorities. All floor plans are approximate measurements only and are subject to government re-survey. The balcony shall not be enclosed unless with the approved balcony screen. For an illustration of the approved balcony screen, please refer to the diagram annexed hereto as "Annexure 1".

# 5 - BEDROOM

### **TYPE PH1**

169 sq m / 1819 sq ft

#36-01\*, #36-10









# 6 - BEDROOM

### **TYPE PH2**

207 sq m / 2228 sq ft

#36-03\*, #36-08





\*Mirror Image







## **ANNEXURE 1 - BALCONY SCREENING DETAIL**



TYPICAL RETRACTABLE BALCONY SCREEN - PLAN



#### NOTE:

- 1.) THE BALCONY SCREENS ARE TO ALLOW NATURAL VENTILATION WITHIN THE BALCONY AT ALL TIMES AND THE PROPOSED BALCONY SCREEN IS CAPABLE OF BEING DRAWN OR RETRACTED FULLY.
- 2.) THE BALCONY SHALL NOT BE ENCLOSED UNLESS WITH THE APPROVED BALCONY SCREEN.
- 3.) THE BALCONY SCREEN WILL NOT BE PROVIDED. INSTALLATION AT THE OWNER'S OWN COST.

## SUSTAINED LAND PTE LTD

Since its inception in 2006, Sustained Land's unwavering mission is to develop homes that are not only functional but exude style, quality and sophistication. It has since developed more than 2500 residential units, affirmin