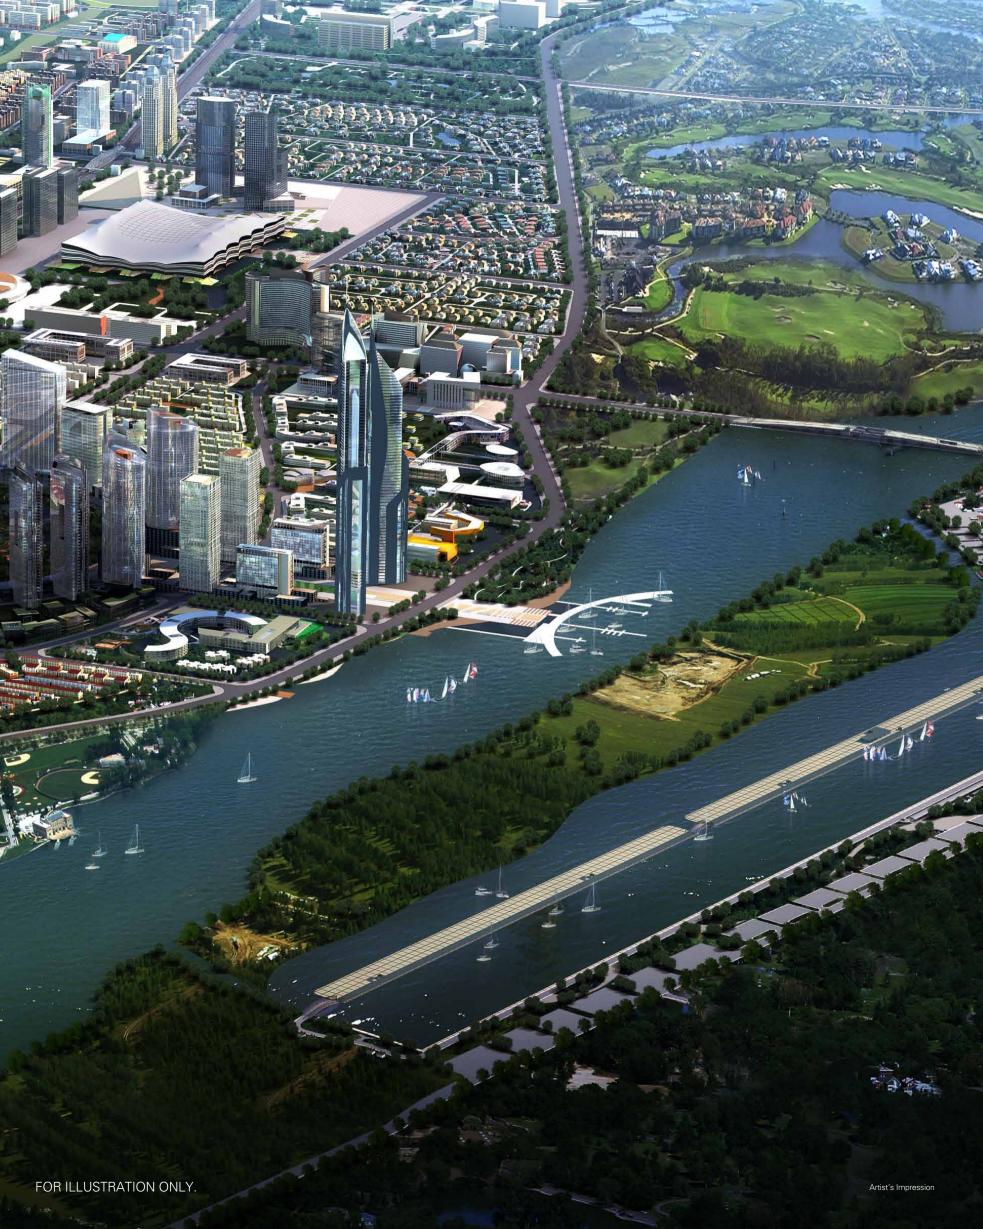

# GREATER SOUTHERN WATERFRONT

It is part of Singapore's Master Plan for a new gateway that will take urban waterfront living into the next era and beyond. Concepts and ideas have been proposed and will form the groundwork for this mega project. Development will begin in phases and will start earlier than scheduled, in just 5 to 10 years' time. And you will enjoy being at the heart of it all at Sky Everton.

## MAXIMISING WATER RESOURCES

After the success of Marina Bay as our first city reservoir, a new one could be developed for the Greater Southern Waterfront. Canals could also be planned to enhance the waterfront appeal of the area.