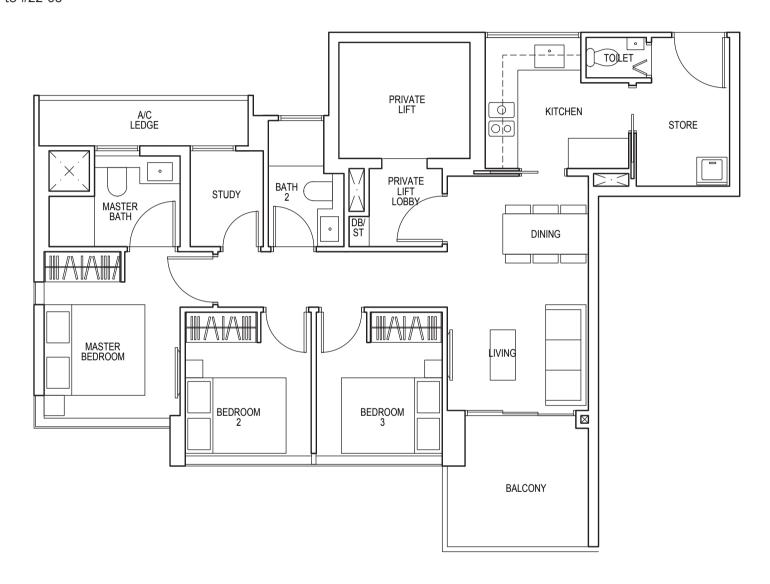

### TYPE D1

125 sq m / 1346 sq ft

#25-03\* to #35-03\* #25-08 to #35-08

Area includes air-con (A/C) ledge, balcony and strata void area where applicable. Some units are mirror images of the apartment plans shown in the brochure. Please refer to the key plan for orientation. The plans are subject to change as may be approved by relevant authorities. All floor plans are approximate measurements only and are subject to government re-survey. The balcony shall not be enclosed unless with the approved balcony screen. For an illustration of the approved balcony screen, please refer to the diagram annexed hereto as "Annexure 1".