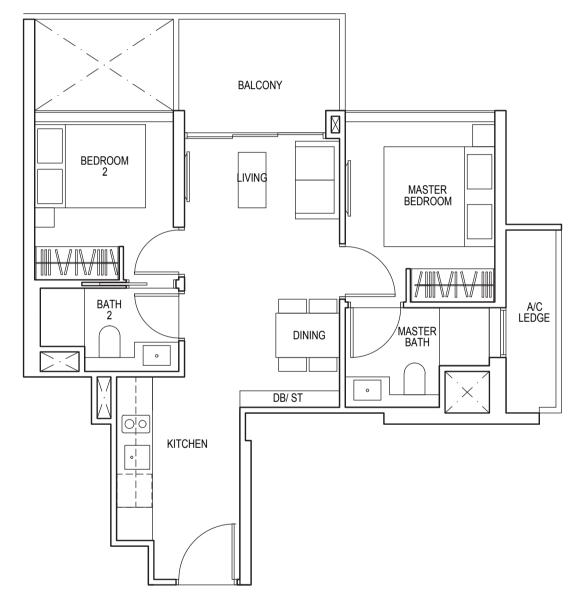

### TYPE D1

125 sq m / 1346 sq ft

#25-03\* to #35-03\* #25-08 to #35-08

Area includes air-con (A/C) ledge, balcony and strata void area where applicable. Some units are mirror images of the apartment plans shown in the brochure. Please refer to the key plan for orientation. The plans are subject to change as may be approved by relevant authorities. All floor plans are approximate measurements only and are subject to government re-survey. The balcony shall not be enclosed unless with the approved balcony screen. For an illustration of the approved balcony screen, please refer to the diagram annexed hereto as "Annexure 1".