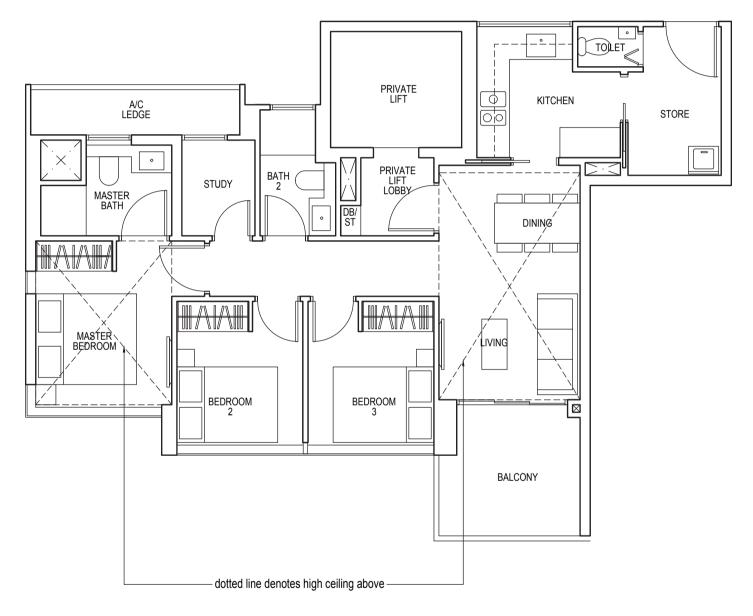

### TYPE D1

125 sq m / 1346 sq ft

#25-03\* to #35-03\* #25-08 to #35-08

Area includes air-con (A/C) ledge, balcony and strata void area where applicable. Some units are mirror images of the apartment plans shown in the brochure. Please refer to the key plan for orientation. The plans are subject to change as may be approved by relevant authorities. All floor plans are approximate measurements only and are subject to government re-survey. The balcony shall not be enclosed unless with the approved balcony screen. For an illustration of the approved balcony screen, please refer to the diagram annexed hereto as "Annexure 1".