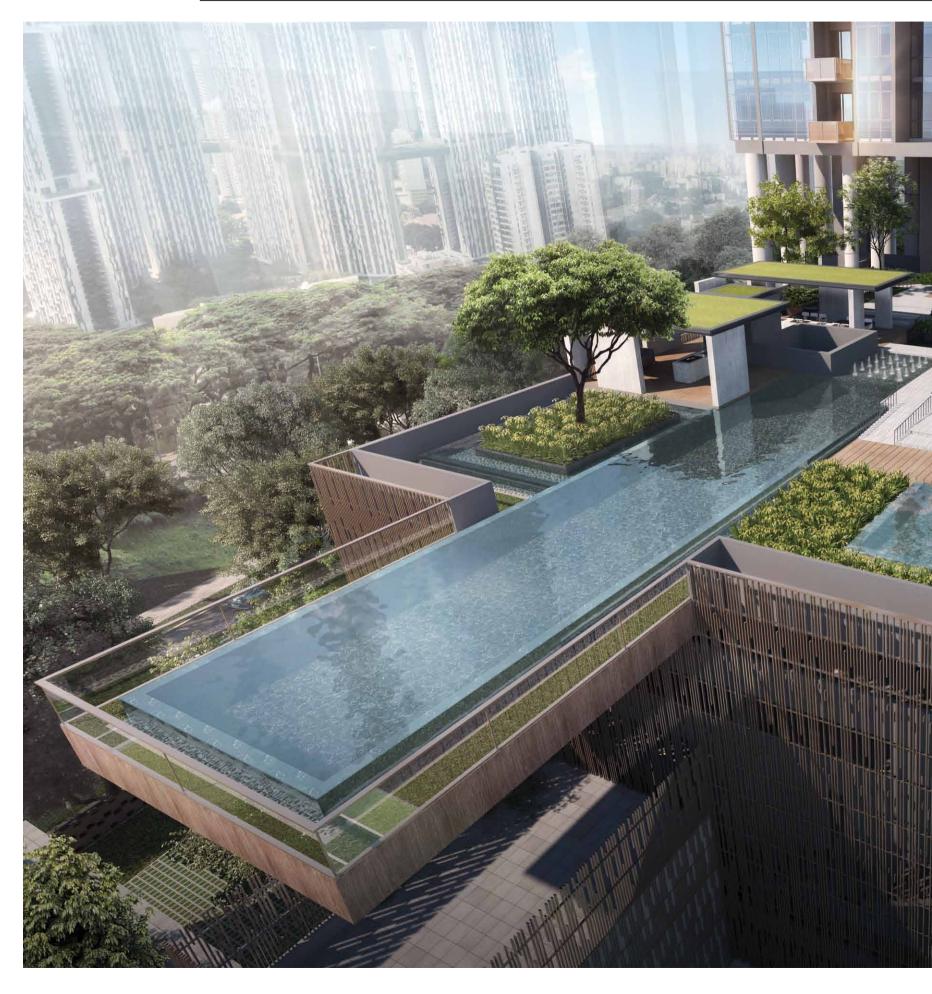

# LIVE IT UP

Arrive home, step out from the city and into another world where a lush garden of delights awaits. While you are naturally drawn towards the 50m Lap Pool, lounge on any of the in-pool Water Loungers and begin to appreciate how the surrounding gardens all naturally integrate to form a sophisticated sanctuary of pure bliss.

# INDULGE ABOVE THE CITY

Feel like you are among the clouds as you dine and entertain on high at The Sky Club on the 24th storey. Myriad dining venues and relaxation areas transform any occasion into unforgettable moments to remember.