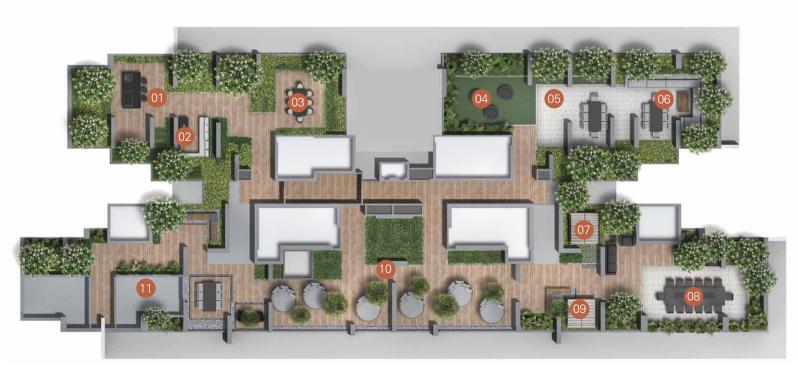

## THE PIAZZA

#### LEGEND

- 01 Horizon Infinity Pool
- 02 Tropical Courtyard
- 03 Tropical Stream Trail
- 04 Party Deck
- 05 Gourmet Kitchen
- 06 Aqua Gym
- 07 Hydro Foot Massage
- 08 Nature Walk
- 09 Piazza Deck
- 10 Nature Lounge
- 11 Hydro Massage Bed
- 12 Hydro Back Massage
- 13 Foot Spa
- 14 Cold Spa

- 15 Medium Spa
- 16 Hot Spa
- 17 Bubbling Jet
- 18 Tropical Family Pool
- 19 Tropical Pool Deck
- 20 Poolside Lounge Bed
- 21 Nature Terrace