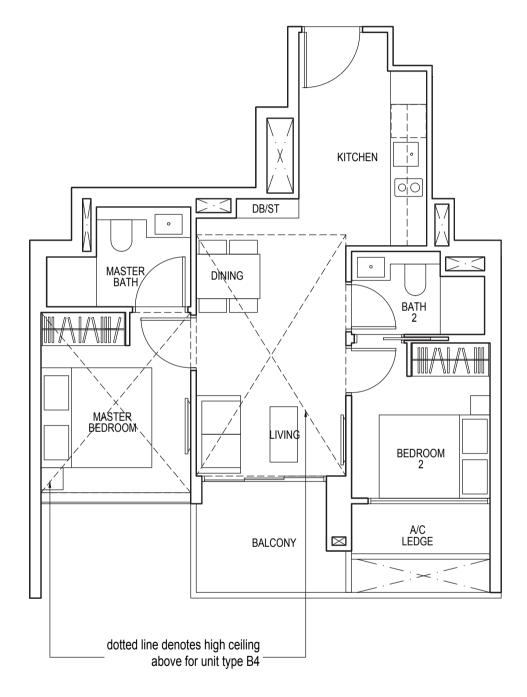

## **UNIT DISTRIBUTION CHART**

| STOREY / UNIT NO. | 1            | 2    | 3         | 4    | 5  | 6        | 7       | 8    | 9        | 10 |                             |
|-------------------|--------------|------|-----------|------|----|----------|---------|------|----------|----|-----------------------------|
| 36                | PH1          | (01) | PH2 (03)  |      | 3) | PH2 (08) |         |      | PH1 (10) |    |                             |
| 35                | B1           | C1   | D1 (03)   |      | B5 | B5       | D1 (08) |      | C1       | B1 |                             |
| 34                | B1           | C1   | D1 (03)   |      | B5 | B5       | D1 (08) |      | C1       | B1 |                             |
| 33                | B1           | C1   | D1 (03)   |      | B5 | B5       | D1      | (08) | C1       | B1 |                             |
| 32                | B1           | C1   | D1 (03)   |      | B5 | B5       | D1      | (80) | C1       | B1 |                             |
| 31                | B1           | C1   | D1 (03)   |      | B5 | B5       | D1      | (08) | C1       | B1 |                             |
| 30                | B1           | C1   | D1 (03)   |      | B5 | B5       | D1      | (08) | C1       | B1 |                             |
| 29                | B1           | C1   | D1 (03)   |      | B5 | B5       | D1      | (80) | C1       | B1 |                             |
| 28                | B1           | C1   | D1 (03)   |      | B5 | B5       | D1 (08) |      | C1       | B1 |                             |
| 27                | B1           | C1   | D1 (03)   |      | B5 | B5       | D1 (08) |      | C1       | B1 |                             |
| 26                | B1           | C1   | D1 (03)   |      | B5 | B5       |         | (08) | C1       | B1 |                             |
| 25                | B1           | C1   | D1        | (03) | B5 | B5       | D1      | (08) | C1       | B1 |                             |
| 24                | THE SKY CLUB |      |           |      |    |          |         |      |          |    |                             |
| 23                | B2           | C2   | C4        | A2   | B4 | B4       | A2      | C4   | C2       | B2 |                             |
| 22                | B1           | C1   | C3        | A1   | В3 | В3       | A1      | C3   | C1       | B1 |                             |
| 21                | B1           | C1   | C3        | A1   | В3 | В3       | A1      | C3   | C1       | B1 |                             |
| 20                | B1           | C1   | C3        | A1   | В3 | В3       | A1      | C3   | C1       | B1 |                             |
| 19                | B1           | C1   | C3        | A1   | В3 | В3       | A1      | C3   | C1       | B1 |                             |
| 18                | B1           | C1   | C3        | A1   | В3 | В3       | A1      | C3   | C1       | B1 |                             |
| 17                | B1           | C1   | C3        | A1   | В3 | В3       | A1      | C3   | C1       | B1 |                             |
| 16                | B1           | C1   | C3        | A1   | В3 | В3       | A1      | C3   | C1       | B1 |                             |
| 15                | B1           | C1   | C3        | A1   | B3 | B3       | A1      | C3   | C1       | B1 |                             |
| 14                |              |      |           |      |    |          |         |      |          |    |                             |
| 13                | A4           | В7   | C4        | A2   | B4 | B4       | A2      | C4   | В7       | A4 |                             |
| 12                | A3           | B6   | C3        | A1   | В3 | В3       | A1      | C3   | В6       | А3 |                             |
| 11                | A3           | B6   | C3        | A1   | В3 | В3       | A1      | C3   | B6       | А3 |                             |
| 10                | A3           | B6   | C3        | A1   | В3 | В3       | A1      | C3   | В6       | A3 |                             |
| 9                 | A3           | B6   | C3        | A1   | В3 | В3       | A1      | C3   | B6       | A3 |                             |
| 8                 | A3           | B6   | C3        | A1   | В3 | В3       | A1      | C3   | B6       | A3 |                             |
| 7                 | A3           | B6   | C3        | A1   | В3 | В3       | A1      | C3   | B6       | A3 | - LEGEND                    |
| 6                 | A3           | B6   | C3        | A1   | В3 | В3       | A1      | C3   | B6       | A3 | 1-BEDROOM                   |
| 5                 | THE PIAZZA   |      |           |      |    |          |         |      |          |    | 1-BEDROOM + STUDY           |
| 4                 | CARPARK      |      |           |      |    |          |         |      |          |    | 2-BEDROOM - STUDY           |
| 3                 | CARPARK      |      |           |      |    |          |         |      |          |    | 2-BEDROOM + STUDY 3-BEDROOM |
| 2                 | CARPARK      |      |           |      |    |          |         |      |          |    | 3-BEDROOM + STUDY           |
| 1                 |              |      | 4-BEDROOM |      |    |          |         |      |          |    |                             |
| В                 | CARPARK      |      |           |      |    |          |         |      |          |    | PENTHOUSE                   |
| •                 |              |      |           |      |    |          |         |      |          |    |                             |

#### **TYPE B4**

71 sq m / 764 sq ft

#13-05\*, #13-06 #23-05\*, #23-06