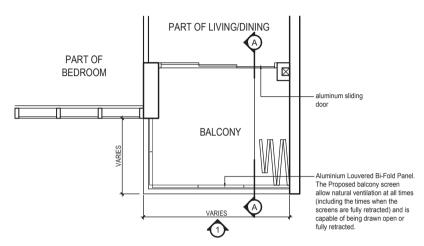

## **ANNEXURE 1 - BALCONY SCREENING DETAIL**

TYPICAL RETRACTABLE BALCONY SCREEN - PLAN

#### NOTE:

- 1.) THE BALCONY SCREENS ARE TO ALLOW NATURAL VENTILATION WITHIN THE BALCONY AT ALL TIMES AND THE PROPOSED BALCONY SCREEN IS CAPABLE OF BEING DRAWN OR RETRACTED FULLY.
- 2.) THE BALCONY SHALL NOT BE ENCLOSED UNLESS WITH THE APPROVED BALCONY SCREEN.
- 3.) THE BALCONY SCREEN WILL NOT BE PROVIDED. INSTALLATION AT THE OWNER'S OWN COST.