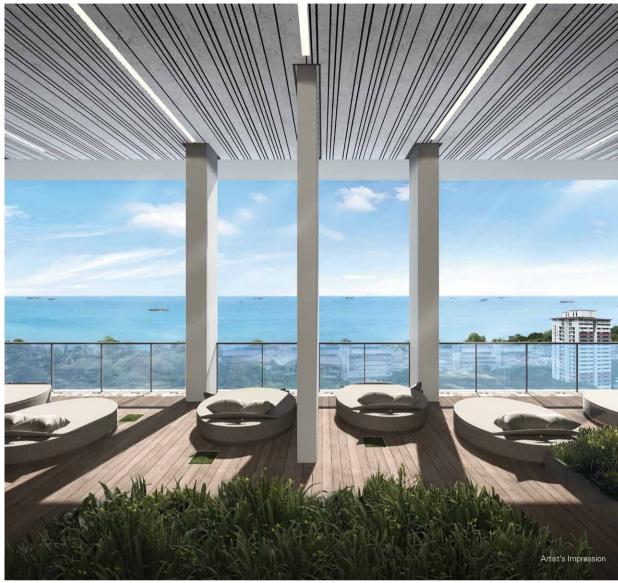

#### THE SKY CLUB

24th Storey

## THE SKY CLUB

#### LEGEND

- 01 Sky Bar
- 02 Sky Lounge
- 03 Starlight Dining
- 04 Reading Lawn
- 05 Skyline Coworking Space/Dining
- 06 Social Pod

- 07 Swing Cabana
- 08 Sky Teppanyaki Grill
- 09 Sky Cabana
- 10 Observation Deck
- 11 Sky Event Room

# INDULGE ABOVE THE CITY

Feel like you are among the clouds as you dine and entertain on high at The Sky Club on the 24th storey. Myriad dining venues and relaxation areas transform any occasion into unforgettable moments to remember.