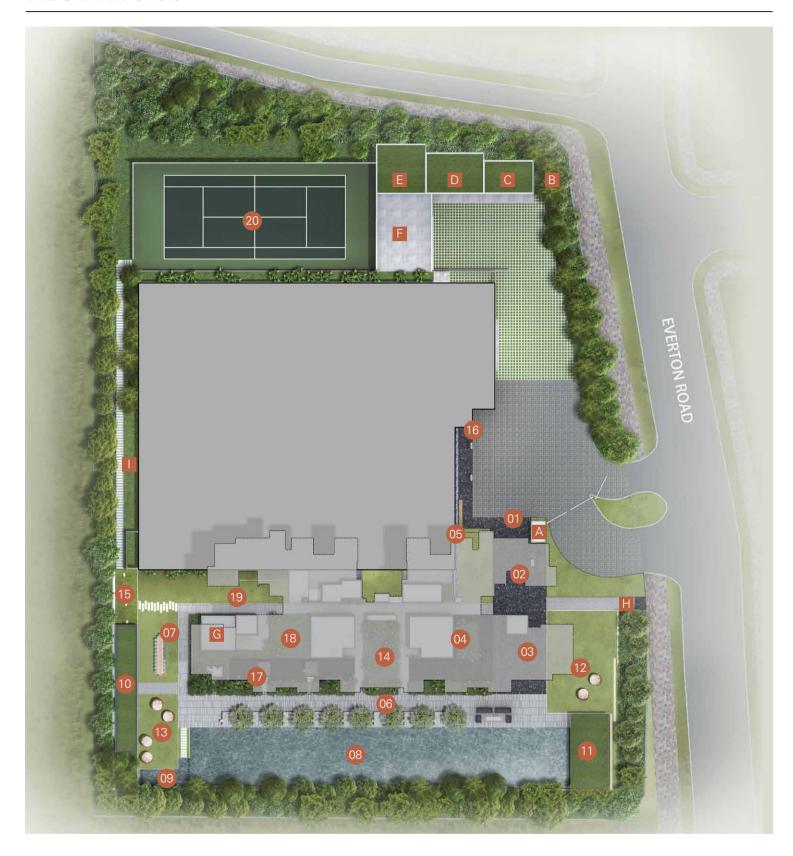

#### LEGEND

- 01 Arrival Plaza
- 02 Arrival Lounge
- 03 Atrium
- 04 Tree Courtyard
- 05 Arrival Water Court
- 06 Pool Deck
- 07 Banquet Lawn
- 08 50m Lap Pool (50x7m)
- 09 Water Loungers
- 10 Family Pavilion
- 11 Poolside Dining
- 12 Alfresco Garden Lounge
- 13 Day Bed Lawn
- 14 Tower Lobby
- 15 Playground
- 16 Lift Lobby

#### 17 Firefly Garden Cabana

- 18 Firefly Garden
- 19 Maze Garden
- 20 Leisure Tennis Court

#### OTHERS

- A Guard House
- B Bulk Meter
- C Transformer Room
- D Switch Gear Room
- E Consumer Switch Room
- F Bin Centre
- G MDF Room
- H Pedestrian Walkway
- I Bicycle Parking