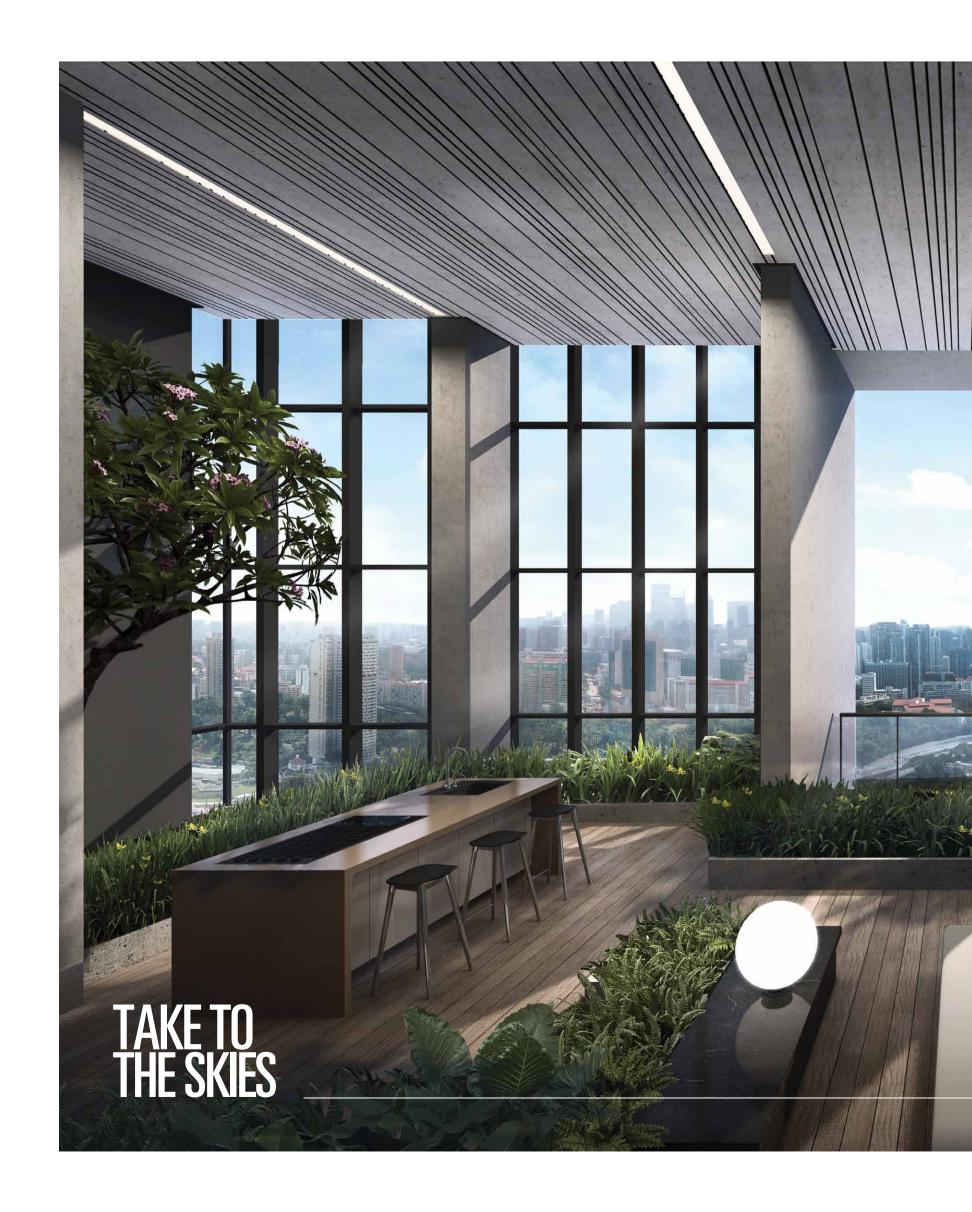

#### THE SKY CLUB

24th Storey

## THE SKY CLUB

#### LEGEND

- 01 Sky Bar
- 02 Sky Lounge
- 03 Starlight Dining
- 04 Reading Lawn
- 05 Skyline Coworking Space/Dining
- 06 Social Pod

- 07 Swing Cabana
- 08 Sky Teppanyaki Grill
- 09 Sky Cabana
- 10 Observation Deck
- 11 Sky Event Room

# INDULGE ABOVE THE CITY

Feel like you are among the clouds as you dine and entertain on high at The Sky Club on the 24th storey. Myriad dining venues and relaxation areas transform any occasion into unforgettable moments to remember.