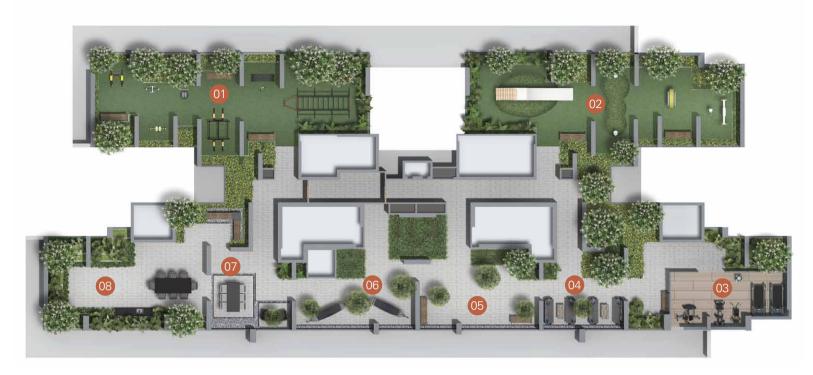

#### THE GARDEN OASIS

## THE GARDEN OASIS

#### LEGEND

- 01 Arrival Plaza
- 02 Arrival Lounge
- 03 Atrium
- 04 Tree Courtyard
- 05 Arrival Water Court
- 06 Pool Deck
- 07 Banquet Lawn
- 08 50m Lap Pool (50x7m)
- 09 Water Loungers
- 10 Family Pavilion
- 11 Poolside Dining
- 12 Alfresco Garden Lounge
- 13 Day Bed Lawn
- 14 Tower Lobby
- 15 Playground
- 16 Lift Lobby

#### 17 Firefly Garden Cabana

- 18 Firefly Garden
- 19 Maze Garden
- 20 Leisure Tennis Court

#### OTHERS

- A Guard House
- B Bulk Meter
- C Transformer Room
- D Switch Gear Room
- E Consumer Switch Room
- F Bin Centre
- G MDF Room
- H Pedestrian Walkway
- I Bicycle Parking