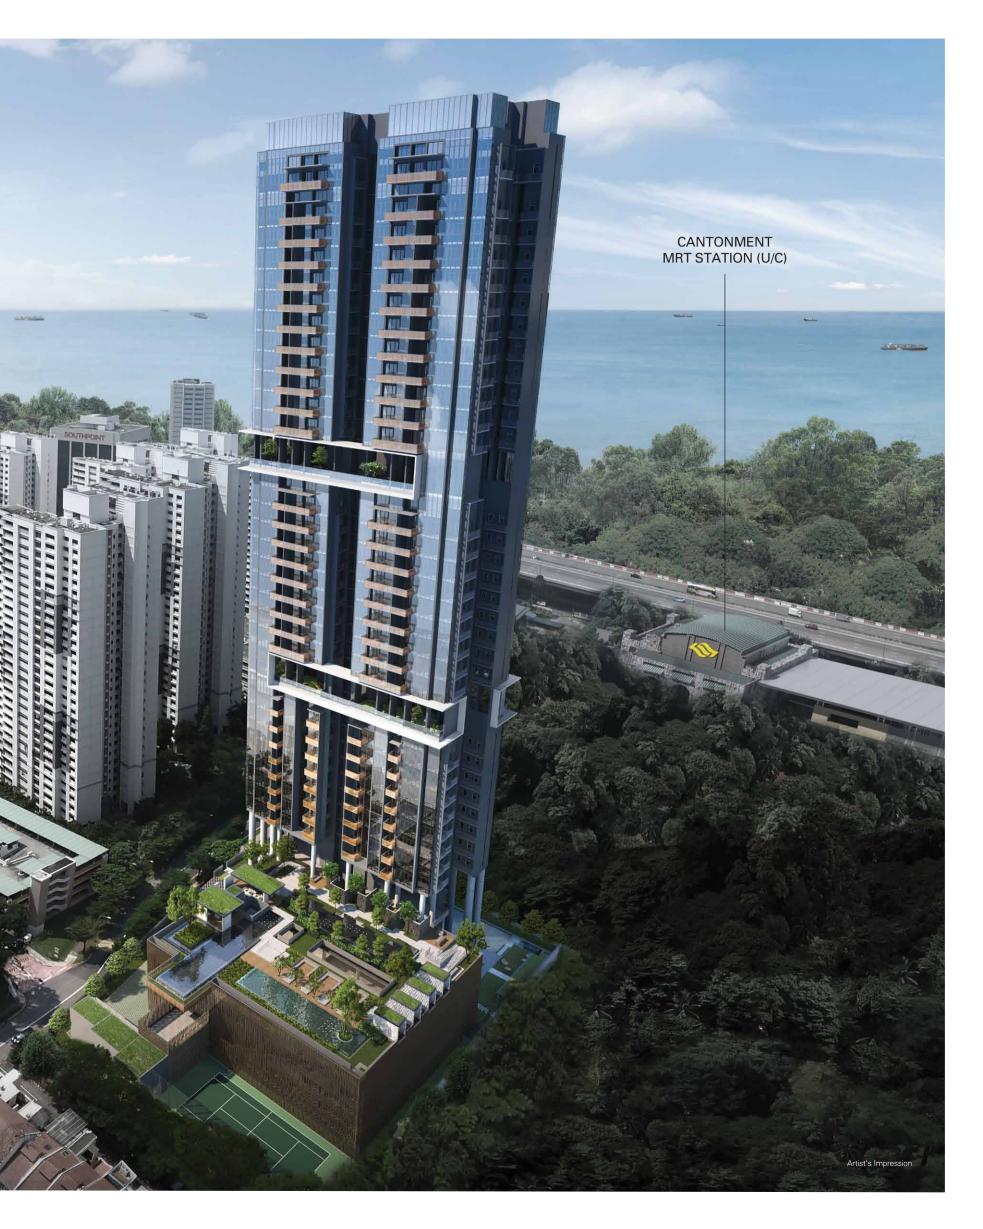

# CITY LANDMARK OF WATERFRONT LIVING

Unfolding into the landscape, Sky Everton is a dramatic architectural statement that emanates absolute confidence as it takes pride of place between city and sea. Designed with bold forms with a referential respect to nature, the result is a contemporary sanctuary of tranquility and beauty.

Nestled next to a gentle slope of lush greenery, Sky Everton takes full advantage of its serene surroundings to offer a balanced juxtaposition of tropical nature and contemporary living.

The heritage shophouses of Blair Road add both charm and character to the neighbourhood. Also enhancing the unique location of Sky Everton is the historic Tanjong Pagar Railway Station, just 2 minutes' walk from home. This will incorporate the future Cantonment MRT Station.