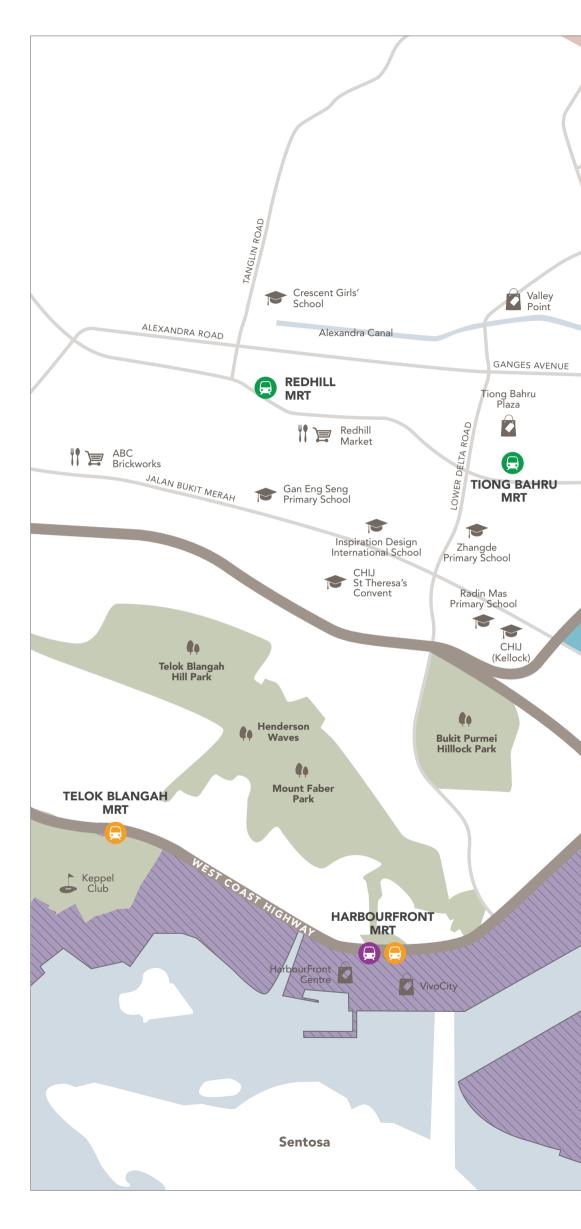

# A POSITION OF EXCELLENCE

Enjoy the very best of city centre living where all you want is conveniently within easy reach. Tanjong Pagar Centre, 100 AM and Chinatown are just around the corner. Marina Bay and VIvoCity are mere minutes away by car. Discover some of Singapore's best restaurants, cafes and eateries within walking distance. In an enclave surrounded by parks, schools, shops and more, everything you need is right here. What's more, the future Cantonment MRT station at your doorstep will enhance Sky Everton's offering as one of the most accessible and well-connected residences.

Nestled next to a gentle slope of lush greenery, Sky Everton takes full advantage of its serene surroundings to offer a balanced juxtaposition of tropical nature and contemporary living.

The heritage shophouses of Blair Road add both charm and character to the neighbourhood. Also enhancing the unique location of Sky Everton is the historic Tanjong Pagar Railway Station, just 2 minutes' walk from home. This will incorporate the future Cantonment MRT Station.