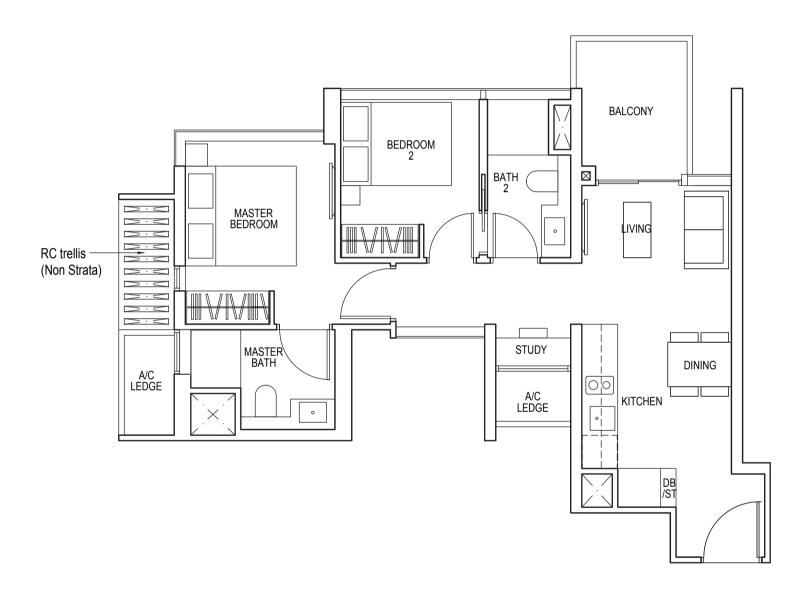

### TYPE D1

125 sq m / 1346 sq ft

#25-03\* to #35-03\* #25-08 to #35-08

Area includes air-con (A/C) ledge, balcony and strata void area where applicable. Some units are mirror images of the apartment plans shown in the brochure. Please refer to the key plan for orientation. The plans are subject to change as may be approved by relevant authorities. All floor plans are approximate measurements only and are subject to government re-survey. The balcony shall not be enclosed unless with the approved balcony screen. For an illustration of the approved balcony screen, please refer to the diagram annexed hereto as "Annexure 1".