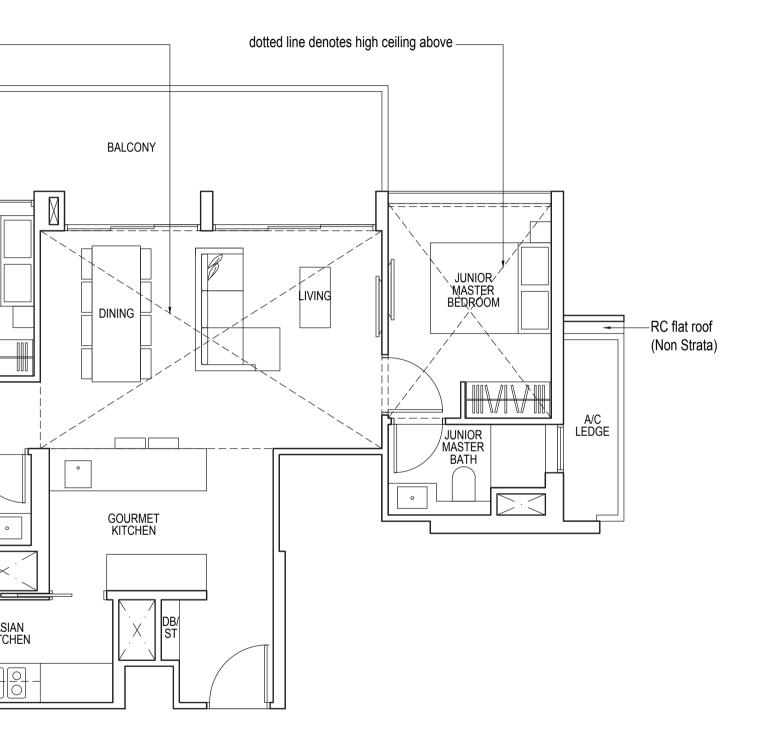

### TYPE D1

125 sq m / 1346 sq ft

#25-03\* to #35-03\* #25-08 to #35-08

Area includes air-con (A/C) ledge, balcony and strata void area where applicable. Some units are mirror images of the apartment plans shown in the brochure. Please refer to the key plan for orientation. The plans are subject to change as may be approved by relevant authorities. All floor plans are approximate measurements only and are subject to government re-survey. The balcony shall not be enclosed unless with the approved balcony screen. For an illustration of the approved balcony screen, please refer to the diagram annexed hereto as "Annexure 1".