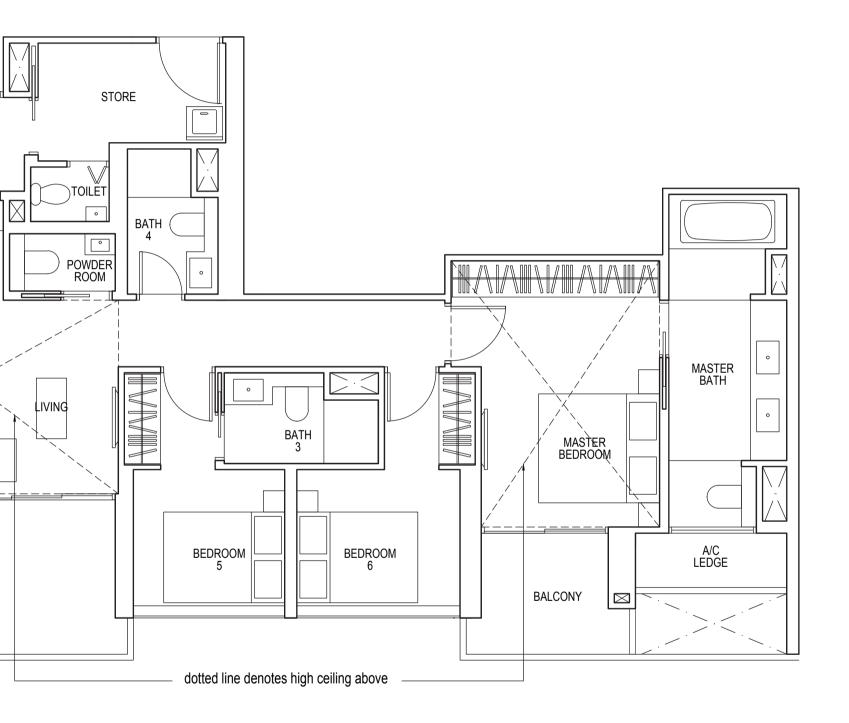

### TYPE D1

125 sq m / 1346 sq ft

#25-03\* to #35-03\* #25-08 to #35-08

Area includes air-con (A/C) ledge, balcony and strata void area where applicable. Some units are mirror images of the apartment plans shown in the brochure. Please refer to the key plan for orientation. The plans are subject to change as may be approved by relevant authorities. All floor plans are approximate measurements only and are subject to government re-survey. The balcony shall not be enclosed unless with the approved balcony screen. For an illustration of the approved balcony screen, please refer to the diagram annexed hereto as "Annexure 1".