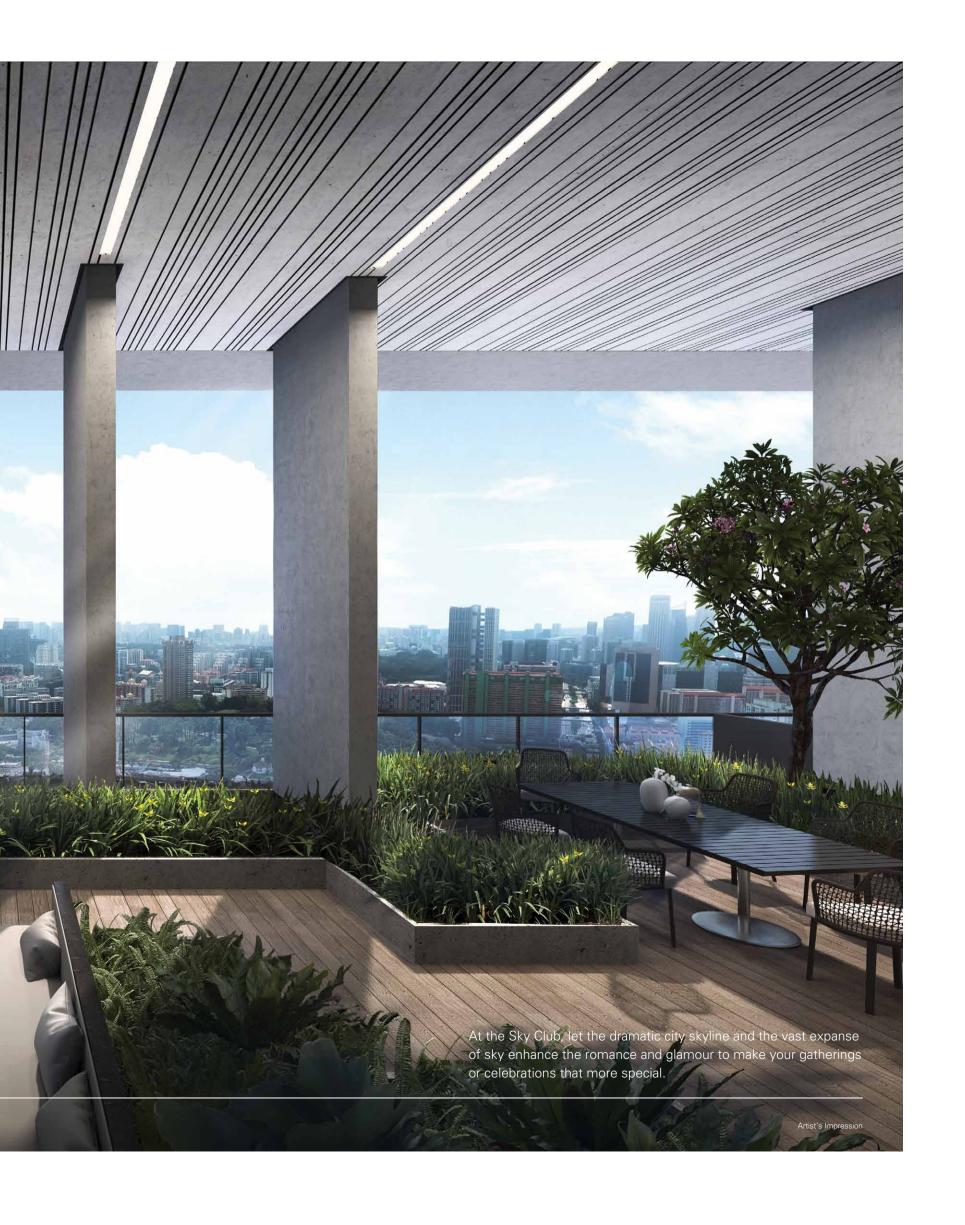

#### THE SKY CLUB

24th Storey

## THE SKY CLUB

#### LEGEND

- 01 Sky Bar
- 02 Sky Lounge
- 03 Starlight Dining
- 04 Reading Lawn
- 05 Skyline Coworking Space/Dining
- 06 Social Pod

- 07 Swing Cabana
- 08 Sky Teppanyaki Grill
- 09 Sky Cabana
- 10 Observation Deck
- 11 Sky Event Room

# INDULGE ABOVE THE CITY

Feel like you are among the clouds as you dine and entertain on high at The Sky Club on the 24th storey. Myriad dining venues and relaxation areas transform any occasion into unforgettable moments to remember.