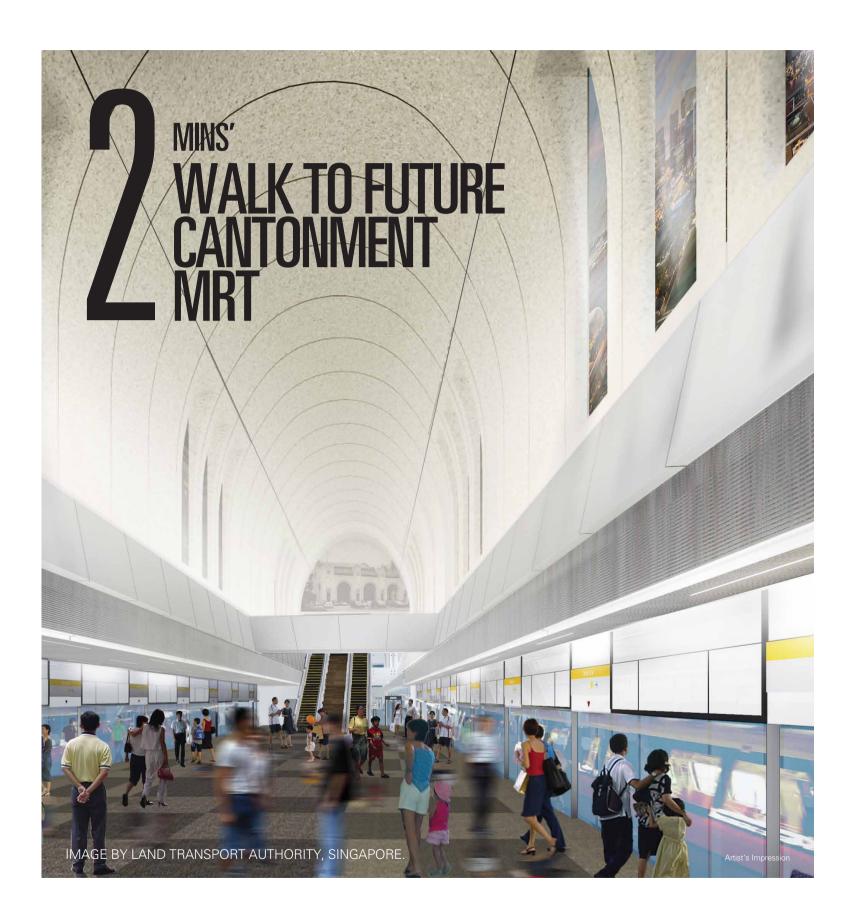

# A POSITION OF EXCELLENCE

Enjoy the very best of city centre living where all you want is conveniently within easy reach. Tanjong Pagar Centre, 100 AM and Chinatown are just around the corner. Marina Bay and VIvoCity are mere minutes away by car. Discover some of Singapore's best restaurants, cafes and eateries within walking distance. In an enclave surrounded by parks, schools, shops and more, everything you need is right here. What's more, the future Cantonment MRT station at your doorstep will enhance Sky Everton's offering as one of the most accessible and well-connected residences.

Nestled next to a gentle slope of lush greenery, Sky Everton takes full advantage of its serene surroundings to offer a balanced juxtaposition of tropical nature and contemporary living.

The heritage shophouses of Blair Road add both charm and character to the neighbourhood. Also enhancing the unique location of Sky Everton is the historic Tanjong Pagar Railway Station, just 2 minutes' walk from home. This will incorporate the future Cantonment MRT Station.