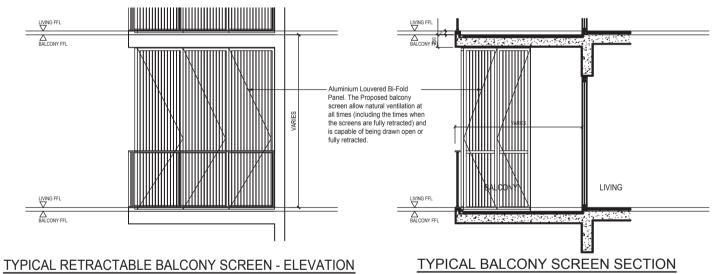

## **ANNEXURE 1 - BALCONY SCREENING DETAIL**

TYPICAL RETRACTABLE BALCONY SCREEN - PLAN

#### NOTE:

- 1.) THE BALCONY SCREENS ARE TO ALLOW NATURAL VENTILATION WITHIN THE BALCONY AT ALL TIMES AND THE PROPOSED BALCONY SCREEN IS CAPABLE OF BEING DRAWN OR RETRACTED FULLY.
- 2.) THE BALCONY SHALL NOT BE ENCLOSED UNLESS WITH THE APPROVED BALCONY SCREEN.
- 3.) THE BALCONY SCREEN WILL NOT BE PROVIDED. INSTALLATION AT THE OWNER'S OWN COST.