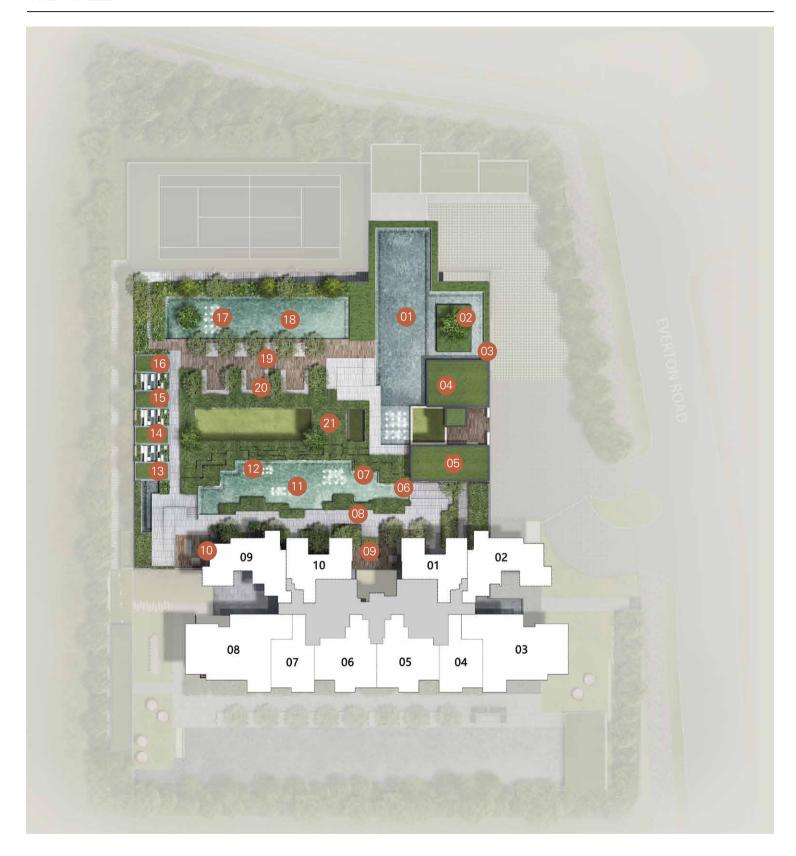

#### LEGEND

- 01 Horizon Infinity Pool
- 02 Tropical Courtyard
- 03 Tropical Stream Trail
- 04 Party Deck
- 05 Gourmet Kitchen
- 06 Aqua Gym
- 07 Hydro Foot Massage
- 08 Nature Walk
- 09 Piazza Deck
- 10 Nature Lounge
- 11 Hydro Massage Bed
- 12 Hydro Back Massage
- 13 Foot Spa
- 14 Cold Spa

- 15 Medium Spa
- 16 Hot Spa
- 17 Bubbling Jet
- 18 Tropical Family Pool
- 19 Tropical Pool Deck
- 20 Poolside Lounge Bed
- 21 Nature Terrace