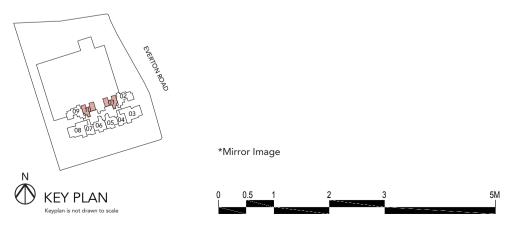

## **UNIT DISTRIBUTION CHART**

| STOREY / UNIT NO. | 1            | 2    | 3         | 4    | 5  | 6        | 7       | 8    | 9        | 10 |                             |
|-------------------|--------------|------|-----------|------|----|----------|---------|------|----------|----|-----------------------------|
| 36                | PH1          | (01) | PH2 (03)  |      | 3) | PH2 (08) |         |      | PH1 (10) |    |                             |
| 35                | B1           | C1   | D1 (03)   |      | B5 | B5       | D1 (08) |      | C1       | B1 |                             |
| 34                | B1           | C1   | D1 (03)   |      | B5 | B5       | D1 (08) |      | C1       | B1 |                             |
| 33                | B1           | C1   | D1 (03)   |      | B5 | B5       | D1      | (08) | C1       | B1 |                             |
| 32                | B1           | C1   | D1 (03)   |      | B5 | B5       | D1      | (80) | C1       | B1 |                             |
| 31                | B1           | C1   | D1 (03)   |      | B5 | B5       | D1      | (08) | C1       | B1 |                             |
| 30                | B1           | C1   | D1 (03)   |      | B5 | B5       | D1      | (08) | C1       | B1 |                             |
| 29                | B1           | C1   | D1 (03)   |      | B5 | B5       | D1      | (80) | C1       | B1 |                             |
| 28                | B1           | C1   | D1 (03)   |      | B5 | B5       | D1 (08) |      | C1       | B1 |                             |
| 27                | B1           | C1   | D1 (03)   |      | B5 | B5       | D1 (08) |      | C1       | B1 |                             |
| 26                | B1           | C1   | D1 (03)   |      | B5 | B5       |         | (08) | C1       | B1 |                             |
| 25                | B1           | C1   | D1        | (03) | B5 | B5       | D1      | (08) | C1       | B1 |                             |
| 24                | THE SKY CLUB |      |           |      |    |          |         |      |          |    |                             |
| 23                | B2           | C2   | C4        | A2   | B4 | B4       | A2      | C4   | C2       | B2 |                             |
| 22                | B1           | C1   | C3        | A1   | В3 | В3       | A1      | C3   | C1       | B1 |                             |
| 21                | B1           | C1   | C3        | A1   | В3 | В3       | A1      | C3   | C1       | B1 |                             |
| 20                | B1           | C1   | C3        | A1   | В3 | В3       | A1      | C3   | C1       | B1 |                             |
| 19                | B1           | C1   | C3        | A1   | В3 | В3       | A1      | C3   | C1       | B1 |                             |
| 18                | B1           | C1   | C3        | A1   | В3 | В3       | A1      | C3   | C1       | B1 |                             |
| 17                | B1           | C1   | C3        | A1   | В3 | В3       | A1      | C3   | C1       | B1 |                             |
| 16                | B1           | C1   | C3        | A1   | В3 | В3       | A1      | C3   | C1       | B1 |                             |
| 15                | B1           | C1   | C3        | A1   | B3 | B3       | A1      | C3   | C1       | B1 |                             |
| 14                |              |      |           |      |    |          |         |      |          |    |                             |
| 13                | A4           | В7   | C4        | A2   | B4 | B4       | A2      | C4   | В7       | A4 |                             |
| 12                | A3           | B6   | C3        | A1   | В3 | В3       | A1      | C3   | В6       | А3 |                             |
| 11                | A3           | B6   | C3        | A1   | В3 | В3       | A1      | C3   | B6       | А3 |                             |
| 10                | A3           | B6   | C3        | A1   | В3 | В3       | A1      | C3   | В6       | A3 |                             |
| 9                 | A3           | B6   | C3        | A1   | В3 | В3       | A1      | C3   | B6       | A3 |                             |
| 8                 | A3           | B6   | C3        | A1   | В3 | В3       | A1      | C3   | B6       | A3 |                             |
| 7                 | A3           | B6   | C3        | A1   | В3 | В3       | A1      | C3   | B6       | A3 | - LEGEND                    |
| 6                 | A3           | B6   | C3        | A1   | В3 | В3       | A1      | C3   | B6       | A3 | 1-BEDROOM                   |
| 5                 | THE PIAZZA   |      |           |      |    |          |         |      |          |    | 1-BEDROOM + STUDY           |
| 4                 | CARPARK      |      |           |      |    |          |         |      |          |    | 2-BEDROOM - STUDY           |
| 3                 | CARPARK      |      |           |      |    |          |         |      |          |    | 2-BEDROOM + STUDY 3-BEDROOM |
| 2                 | CARPARK      |      |           |      |    |          |         |      |          |    | 3-BEDROOM + STUDY           |
| 1                 |              |      | 4-BEDROOM |      |    |          |         |      |          |    |                             |
| В                 | CARPARK      |      |           |      |    |          |         |      |          |    | PENTHOUSE                   |
| •                 |              |      |           |      |    |          |         |      |          |    |                             |

### TYPE D1

125 sq m / 1346 sq ft

#25-03\* to #35-03\* #25-08 to #35-08

Area includes air-con (A/C) ledge, balcony and strata void area where applicable. Some units are mirror images of the apartment plans shown in the brochure. Please refer to the key plan for orientation. The plans are subject to change as may be approved by relevant authorities. All floor plans are approximate measurements only and are subject to government re-survey. The balcony shall not be enclosed unless with the approved balcony screen. For an illustration of the approved balcony screen, please refer to the diagram annexed hereto as "Annexure 1".