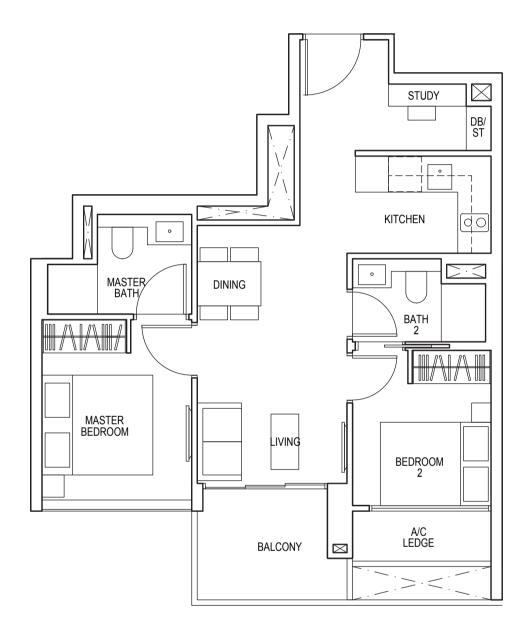

### TYPE D1

125 sq m / 1346 sq ft

#25-03\* to #35-03\* #25-08 to #35-08

Area includes air-con (A/C) ledge, balcony and strata void area where applicable. Some units are mirror images of the apartment plans shown in the brochure. Please refer to the key plan for orientation. The plans are subject to change as may be approved by relevant authorities. All floor plans are approximate measurements only and are subject to government re-survey. The balcony shall not be enclosed unless with the approved balcony screen. For an illustration of the approved balcony screen, please refer to the diagram annexed hereto as "Annexure 1".