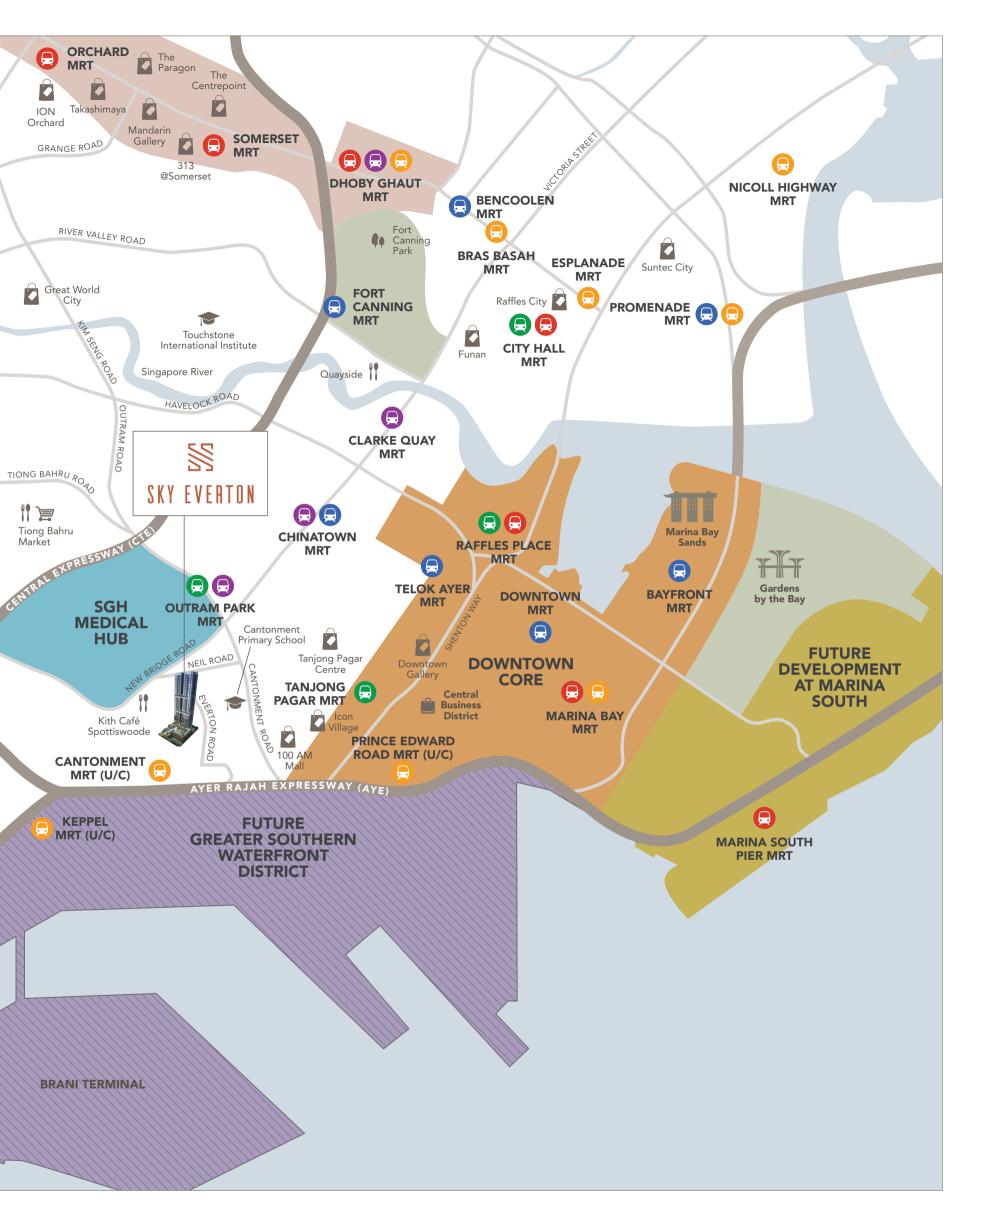

# GREATER SOUTHERN WATERFRONT

It is part of Singapore's Master Plan for a new gateway that will take urban waterfront living into the next era and beyond. Concepts and ideas have been proposed and will form the groundwork for this mega project. Development will begin in phases and will start earlier than scheduled, in just 5 to 10 years' time. And you will enjoy being at the heart of it all at Sky Everton.

## 1 NEW WATERFRONT DISTRICTS

When all port activities relocate to Tuas, Tanjong Pagar and Pasir Panjang will open up for unique waterfront live-work-play concepts. Keppel Club will also be redeveloped into a new residential precinct.

#### 2 EXPANDING THE CENTRAL BUSINESS DISTRICT (CBD)

The existing CBD and Marina Bay could be expanded as a growth catalyst and to bring work places closer to home. This could also inject a new energy for more lively areas after office hours.

# A POSITION OF EXCELLENCE

Enjoy the very best of city centre living where all you want is conveniently within easy reach. Tanjong Pagar Centre, 100 AM and Chinatown are just around the corner. Marina Bay and VIvoCity are mere minutes away by car. Discover some of Singapore's best restaurants, cafes and eateries within walking distance. In an enclave surrounded by parks, schools, shops and more, everything you need is right here. What's more, the future Cantonment MRT station at your doorstep will enhance Sky Everton's offering as one of the most accessible and well-connected residences.

## THE HEART OF THE CITY

With the CBD literally at your doorstep, let your heart beat with the city as it offers all its wonders and attractions to you. And with the latest Draft Master Plan's proposal to rejuvenate the area, including Marina Bay, with more round-the-clock life and excitement, there is no better place and time to enjoy it all than now at Sky Everton.