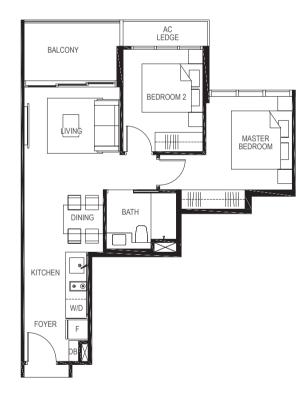

# **TYPE D1A**

# 4-BEDROOM

119 sq m / (approx. 1281 sq ft)
INCLUSIVE OF 12 SQ M BALCONY & 6 SQ M AC LEDGE

BLK 19 #02-49 #03-49

#04-49

# TYPE D1B

120 sq m / (approx. 1291 sq ft)
INCLUSIVE OF 12 SQ M BALCONY & 6 SQ M AC LEDGE

BLK 19 #02-46\*

#03-46\*

#04-46\*

(\*) MIRROR IMAGE

# TYPE D1C

120 sq m / (approx. 1291 sq ft)
INCLUSIVE OF 12 SQ M BALCONY & 6 SQ M AC LEDGE

BLK 5 #02-05

#03-05 #04-05

#05 0

#05-05

# BEDROOM 3 BEDROOM 4 BEDROOM 4 BEDROOM 4 BEDROOM 4 MASTER BEDROOM 4 FLEXI BATH 3 MASTER BATH MASTER BATH MASTER BATH MASTER BATH AC BEDROOM LEDGE FOYER DB

LEGEND:

F - Fridge DB - Distribution Board WC - Water Closet W/D - Washer cum Dryer AC - Aircon Ledge