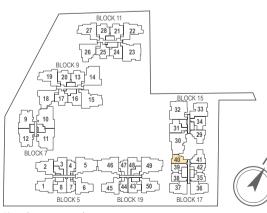

oor areas are approximate measurements and are subjected to final survey.

The balcony shall not be enclosed unless with the approved screen. For an illustration of the approved balcony screen, please refer to 'Annexure 1' of this brochure.



#### Key plan not to scale.

# **TYPE A4P**

1-BEDROOM

43 sq m / (approx. 463 sq ft)
INCLUSIVE OF 5 SQ M BALCONY & 2 SQ M AC LEDGE

BLK 17 #01-40

# TYPE A4

1-BEDROOM

43 sq m / (approx. 463 sq ft)
INCLUSIVE OF 5 SQ M BALCONY & 2 SQ M AC LEDGE

BLK 17 #02-40

#03-40 #04-40

#05-40





LEGEND:

F - Fridge DB - Distribution Board WC - Water Closet W/D - Washer cum Dryer AC - Aircon Ledge

All plans are subjected to amendments as may be approved by the relevant authorities. Floor areas are approximate measurements and are subjected to final survey.



Key plan not to scale.

# 2-BEDROOM

59 sq m / (approx. 635 sq ft)
INCLUSIVE OF 6 SQ M BALCONY & 3 SQ M AC LEDGE

BLK 5 #01-08

BLK 19 #01-43\*

(\*) MIRROR IMAGE

# TYPE B1

59 sq m / (approx. 635 sq ft)
INCLUSIVE OF 6 SQ M BALCONY & 3 SQ M AC LEDGE

BLK 5 #02-08 #03-08 #04-08 #05-08

#03-43\* #04-43\* #05-43\* (\*) MIRROR IMAGE





LEGEND:

F - Fridge DB - Distribution Board WC - Water Closet W/D - Washer cum Dryer AC - Aircon Ledge

All plans are subjected to amendments as may be approved by the relevant authorities. Floor areas are approximate measurements and are subjected to final survey.

The balcony shall not be enclosed unless with the approved screen. For an illustration of the approved balcony screen, please refer to 'Annexure 1' of this brochure.



Key plan not to scale.

#