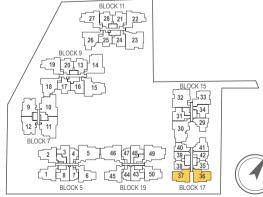

# KEY PLAN

# DIAGRAMMATIC CHART

| LOCK                    | 1         | 2          | 3          | 4         | 5          | 6             | 7        | 8        |     |
|-------------------------|-----------|------------|------------|-----------|------------|---------------|----------|----------|-----|
| _                       |           | C4B        | B2         |           | D1C        | C5            |          | B1       |     |
| 5 <sup>5</sup>          |           | C4B        | B2         | A1<br>A1  | DIC<br>DIC | C5            | A1<br>A1 | B1       |     |
| 3                       | _         | C4B        | B2         | A1        | D1C        | C5            | A1       | B1       |     |
| 2                       |           | C4B        | B2         | A1        | D1C        | C5            | A1       | B1       |     |
| 1                       |           | C4BP       | B2P        | A1P       | D1CM       | C5P           | A1P      | B1P      |     |
|                         | 0         | 10         | 11         | 12        |            |               |          |          |     |
| OCK                     | 9         | 10         | 11         | 12        |            |               |          |          |     |
| 7                       |           | PH6        | PH5        | C3        |            |               |          |          |     |
|                         |           | D3A        | D3B<br>D3B | C3        |            |               |          |          |     |
| 2                       |           | D3A<br>D3A | D3B        | C3        |            |               |          |          |     |
| 1                       |           | D3AM       | D3BM       | C3P       |            |               |          |          |     |
|                         | 17        | 14         | 15         | 16        | 17         | 10            | 10       | 20       |     |
| LOCK                    | 13        | 14         | 15         | 16        | 17         | 18            | 19       | 20       |     |
| 9 4                     |           | D5         | D4         | B7        | B8         | C2            | C1       | B6<br>B6 |     |
|                         |           |            | D4         | B7        | B8         | C2            | C1       | _        |     |
| 2                       |           | D5         | D4         | B7<br>B7  | B8<br>B8   | C2            | C1<br>C1 | B6<br>B6 |     |
| 1                       |           | D5M        | D4M        | B7P       | B8P        | C2P           | C1P      | B6P      |     |
|                         |           |            |            |           |            |               |          |          |     |
| LOCK                    | 21        | 22         | 23         | 24        | 25         | 26            | 27       | 28       |     |
| 11 5                    |           | C1         | PH7        | В7        | B8         | C2            | C1       | B6       |     |
|                         |           | C1         | D6B        | B7        | B8         | C2            | C1       | B6       |     |
| 3                       |           | C1         | D6B        | B7        | B8         | C2            | C1       | B6       |     |
| 2                       |           | C1D        | D6B        | B7        | B8         | C2            | C1D      | B6       |     |
| 1                       | B6P       | C1P        | D6BM       | B7P       | B8P        | C2P           | C1P      | В6Р      |     |
| LOCK                    | 29        | 30         | 31         | 32        | 33         | 34            |          |          |     |
| Lоск<br>15 <sup>5</sup> | В3        | PH2        | В4         | PH1       | C6         | B5            |          |          |     |
|                         | В3        | D2         | В4         | D6A       | C6         | B5            |          |          |     |
| 3                       | В3        | D2         | B4         | D6A       | C6         | B5            |          |          |     |
| 2                       | В3        | D2         | В4         | D6A       | C6         | B5            |          |          |     |
| 1                       | B3P       | D2M        | B4P        | D6AM      | C6P        | B5P           |          |          |     |
| LOCK                    | 35        | 36         | 37         | 38        | 39         | 40            | 41       | 42       |     |
|                         | А3        | C7         | C7         | A2        | A2         | A4            | В3       | A3       |     |
| 17 📑                    |           | C7         | C7         | A2        | A2         | A4            | В3       | А3       |     |
| 3                       |           | C7         | C7         | A2        | A2         | A4            | В3       | A3       |     |
| 2                       | A3        | C7         | C7         | A2        | A2         | A4            | В3       | A3       |     |
| 1                       | A3P       | C7P        | C7P        | A2P       | A2P        | A4P           | ВЗР      | A3P      |     |
| 0.01/                   | 43        | 44         | 45         | 46        | 47         | 48            | 49       | 50       |     |
| LOCK 5                  |           | A1         | C5         | PH4       | A1         | B2            | PH3      | C4A      |     |
| 19                      |           | A1         | C5         | D1B       | A1         | B2            | D1A      | C4A      |     |
| 3                       |           | A1         | C5         | D1B       | A1         | B2            | D1A      | C4A      |     |
| 2                       |           | A1         | C5         | D1B       | A1         | B2            | D1A      | C4A      |     |
| 1                       |           | A1P        | C5P        | D1BM      | A1P        | B2P           | D1AM     | C4AP     |     |
|                         |           |            |            |           |            |               |          |          |     |
|                         | 1-Bedroom | ,          | 2-Bedroor  | n + Study | 7_0        | Bedroom Pren  | nium     | 4-Bedroo | m + |
|                         | i-bedroom |            | 2-Deuroon  | n + Study | 3-0        | Jeanooni Pien | iliulii  | 4-Pear00 | *   |
|                         |           |            |            |           |            | Na alua e e e |          | <b>.</b> |     |
|                         | 2-Bedroon | n          | 3-Bedroor  | n         | 4-E        | Bedroom       |          | Penthous | е   |
|                         |           |            |            |           |            |               |          |          |     |