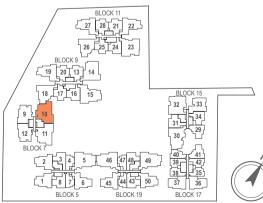

# KEY PLAN

The Gazania suits a diverse community with 250 freehold condominium units offering a choice of 1-, 2-, 3-, 4-bedroom types and luxurious penthouses. Nestled within a predominately landed, low-rise private housing estate, The Gazania's seven 5-storey blocks are gracefully perched on various undulations to offer enchanting views of a lush landscaped terrain interlacing within generous facilities and amenities.