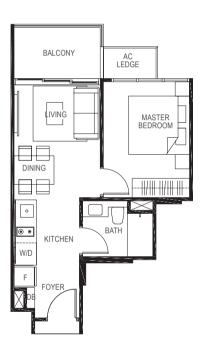

# 1-BEDROOM

41 sq m / (approx. 441 sq ft)
INCLUSIVE OF 5 SQ M BALCONY & 2 SQ M AC LEDGE

BLK 5 #01-04 #01-07\*

BLK 19 #01-44 #01-47\*

(\*) MIRROR IMAGE

# TYPE A1

41 sq m / (approx. 441 sq ft)
INCLUSIVE OF 5 SQ M BALCONY & 2 SQ M AC LEDGE
BLK 5 #02-04 #02-07\*
#03-04 #03-07\*
#04-04 #04-07\*

#05-07\*

#02-44 #02-47\* #03-44 #03-47\* #04-44 #04-47\* #05-44 #05-47\*

#05-04

LEGEND:

F - Fridge DB - Distribution Board WC - Water Closet W/D - Washer cum Dryer AC - Aircon Ledge

All plans are subjected to amendments as may be approved by the relevant authorities. Floor areas are approximate measurements and are subjected to final survey.

The balcony shall not be enclosed unless with the approved screen. For an illustration of the approved balcony screen, please refer to 'Annexure 1' of this brochure.

Key plan not to scale.