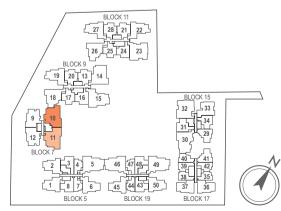

are subjected to final survey.

The balcony shall not be enclosed unless with the approved screen. For an illustration of the approved balcony screen, please refer to 'Annexure 1' of this brochure.



# **TYPE D3A**

#### 4-BEDROOM + STUDY

120 sq m / (approx. 1292 sq ft)

INCLUSIVE OF 12 SQ M BALCONY & 5 SQ M AC LEDGE

#02-10

#03-10

#04-10

# **TYPE D3B**

## 4-BEDROOM

117 sq m / (approx. 1259 sq ft)

INCLUSIVE OF 12 SQ M BALCONY & 5 SQ M AC LEDGE

BLK 7 #02-11

#03-11

#04-11







#### LEGEND:

F - Fridge DB - Distribution Board WC - Water Closet W/D - Washer cum Dryer AC - Aircon Ledge

 $All \ plans \ are subjected \ to \ amendments \ as \ may \ be \ approved \ by \ the \ relevant \ authorities. Floor \ areas \ are \ approximate \ measurements$ and are subjected to final survey.



Key plan not to scale.

# **TYPE D3AM**

#### 4-BEDROOM + STUDY

164 sq m / (approx. 1765 sq ft)

INCLUSIVE OF 17 SQ M BALCONY, 5 SQ M VOID, 6 SQ M AC LEDGE & 18 SQ M STRATA CARPARK

BLK 7 #01-10







#### LEGEND:

F - Fridge DB - Distribution Board WC - Water Closet W/D - Washer cum Dryer AC - Aircon Ledge

All plans are subjected to amendments as may be approved by the relevant authorities. Floor areas are approximate measurements and are subjected to final survey.

The balcony shall not be enclosed unless with the approved screen. For an illustration of the approved balcony screen, please refer to 'Annexure 1' of this brochure.



Key plan not to scale.

# **TYPE D3BM**

# 4-BEDROOM

162 sq m / (approx. 1744 sq ft)

INCLUSIVE OF 17 SQ M BALCONY, 5 SQ M VOID, 6 SQ M AC LEDGE & 18 SQ