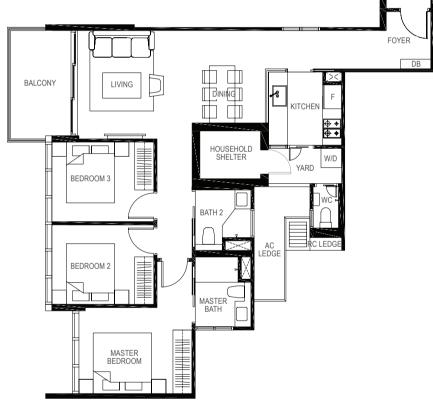

# BEDROOM 3 BEDROOM 4 BEDROOM 4 BEDROOM 4 BEDROOM 4 MASTER BEDROOM 4 FLEXI BATH 3 MASTER BATH MASTER BATH MASTER BATH MASTER BATH AC BEDROOM LEDGE FOYER DB

LEGEND:

F - Fridge DB - Distribution Board WC - Water Closet W/D - Washer cum Dryer AC - Aircon Ledge

All plans are subjected to amendments as may be approved by the relevant authorities. Floor areas are approximate measurements and are subjected to final survey.

Key plan not to scale.