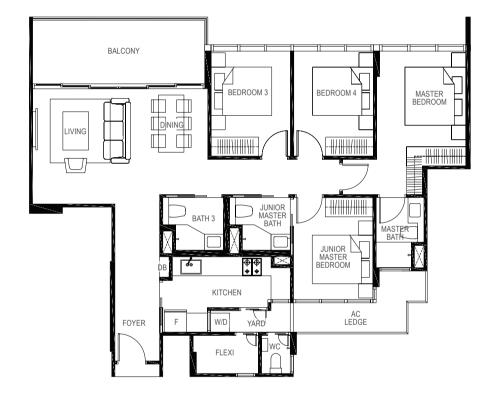

# 4-BEDROOM

119 sq m / (approx. 1281 sq ft)
INCLUSIVE OF 12 SQ M BALCONY & 6 SQ M AC LEDGE

BLK 19 #02-49 #03-49

#04-49

# TYPE D1B

120 sq m / (approx. 1291 sq ft)
INCLUSIVE OF 12 SQ M BALCONY & 6 SQ M AC LEDGE

BLK 19 #02-46\*

#03-46\*

#04-46\*

(\*) MIRROR IMAGE

# TYPE D1C

120 sq m / (approx. 1291 sq ft)
INCLUSIVE OF 12 SQ M BALCONY & 6 SQ M AC LEDGE

BLK 5 #02-05

#03-05 #04-05

#05 0

#05-05

# BEDROOM 3 BEDROOM 4 BEDROOM 4 BEDROOM 4 BEDROOM 4 MASTER BEDROOM 4 FLEXI BATH 3 MASTER BATH MASTER BATH MASTER BATH MASTER BATH AC BEDROOM LEDGE FOYER DB

LEGEND:

F - Fridge DB - Distribution Board WC - Water Closet W/D - Washer cum Dryer AC - Aircon Ledge