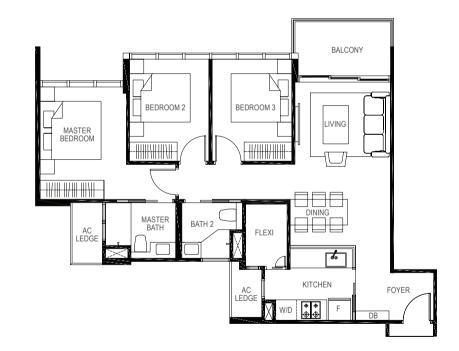

# **TYPE D1A**

# 4-BEDROOM

119 sq m / (approx. 1281 sq ft)
INCLUSIVE OF 12 SQ M BALCONY & 6 SQ M AC LEDGE

BLK 19 #02-49 #03-49

#04-49

# TYPE D1B

120 sq m / (approx. 1291 sq ft)
INCLUSIVE OF 12 SQ M BALCONY & 6 SQ M AC LEDGE

BLK 19 #02-46\*

#03-46\*

#04-46\*

(\*) MIRROR IMAGE

# TYPE D1C

120 sq m / (approx. 1291 sq ft)
INCLUSIVE OF 12 SQ M BALCONY & 6 SQ M AC LEDGE

BLK 5 #02-05

#03-05 #04-05

#05 0

#05-05

# BEDROOM 3 BEDROOM 4 BEDROOM 4 BEDROOM 4 BEDROOM 4 MASTER BEDROOM 4 FLEXI BATH 3 MASTER BATH MASTER BATH MASTER BATH MASTER BATH AC BEDROOM LEDGE FOYER DB

LEGEND:

F - Fridge DB - Distribution Board WC - Water Closet W/D - Washer cum Dryer AC - Aircon Ledge

All plans are subjected to amendments as may be approved by the relevant authorities. Floor areas are approximate measurements and are subjected to final survey.

Key plan not to scale.