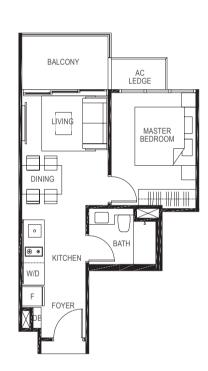

# TYPE A3

1-BEDROOM

41 sq m / (approx. 441 sq ft)
INCLUSIVE OF 5 SQ M BALCONY & 2 SQ M AC LEDGE

BLK 17 #01-42

01-42 #01-35\*

(\*) MIRROR IMAGE

41 sq m / (approx. 441 sq ft)
INCLUSIVE OF 5 SQ M BALCONY & 2 SQ M AC LEDGE

BLK 17 #02-42 #02-35\* #03-42 #03-35\*

> #04-42 #04-35\* #05-42 #05-35\*

(\*) MIDDOD IM

(\*) MIRROR IMAGE

LEGEND:

F - Fridge DB - Distribution Board WC - Water Closet W/D - Washer cum Dryer AC - Aircon Ledge