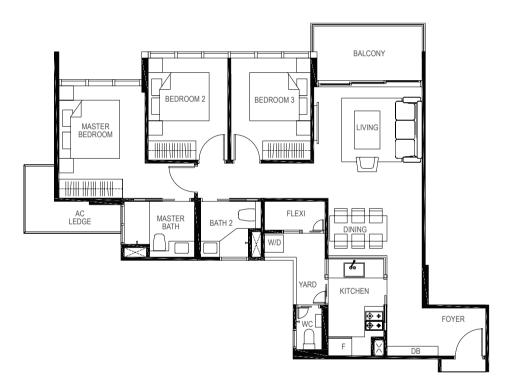

# BEDROOM 3 BEDROOM 4 BEDROOM 4 BEDROOM 4 BEDROOM 4 MASTER BEDROOM 4 FLEXI BATH 3 MASTER BATH MASTER BATH MASTER BATH MASTER BATH AC BEDROOM LEDGE FOYER DB

LEGEND:

F - Fridge DB - Distribution Board WC - Water Closet W/D - Washer cum Dryer AC - Aircon Ledge