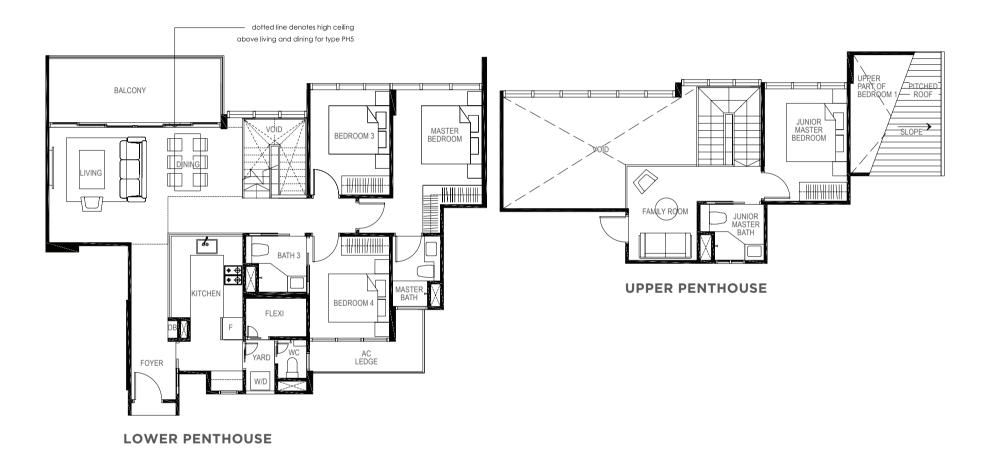

# **TYPE PH6**

4-BEDROOM + STUDY

172 sq m / (approx. 1851 sq ft)
INCLUSIVE OF 12 SQ M BALCONY, 5 SQ M AC LEDGE & 33 SQ M VOID
BLK 7 #05-10

LEGEND:

F - Fridge DB - Distribution Board WC - Water Closet W/D - Washer cum Dryer AC - Aircon Ledge

All plans are subjected to amendments as may be approved by the relevant authorities. Floor areas are approximate measurements and are subjected to final survey.

Key plan not to scale.