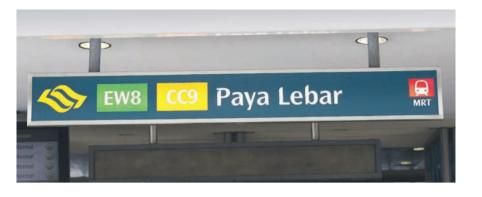

SERANGOON MRT STATION

Connected easily by the Paya Lebar MRT Interchange Station, Paya Lebar Central is a vibrant commercial hub that is shaping up to be a new metropolis with premium offices, exciting shopping malls, homes and excellent dining options.