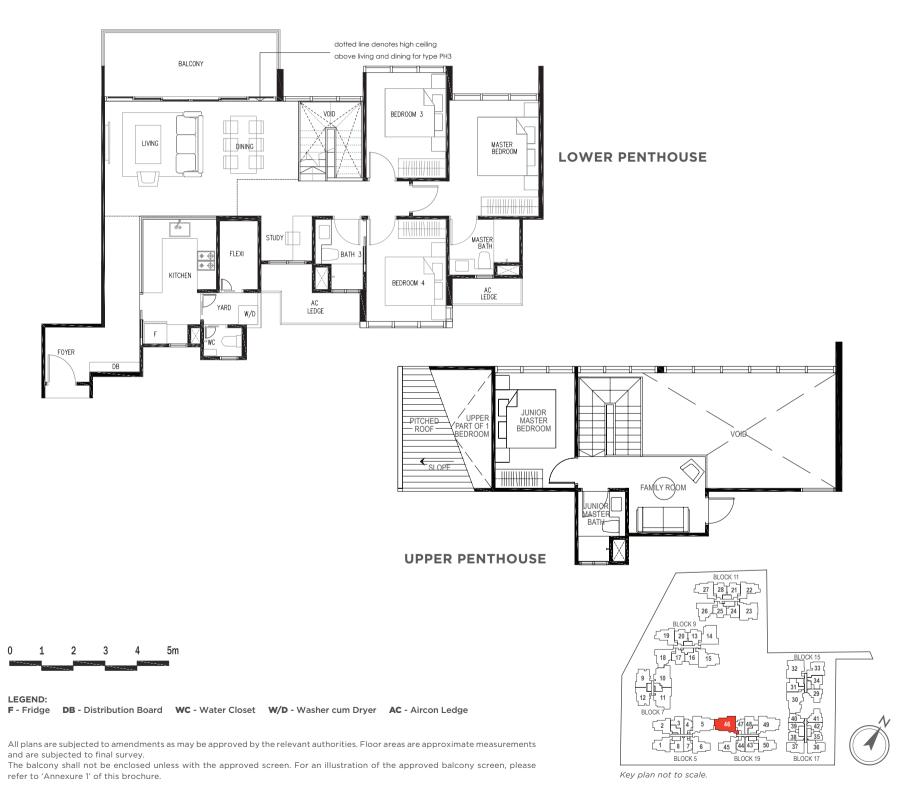

# TYPE C3

#### **3-BEDROOM PREMIUM**

89 sq m / (approx. 958 sq ft) INCLUSIVE OF 7 SQ M BALCONY & 4 SQ M AC LEDGE

BLK 7 #01-12 #01-09\*

(\*) MIRROR IMAGE

89 sq m / (approx. 958 sq ft) INCLUSIVE OF 7 SQ M BALCONY & 4 SQ M AC LEDGE

BLK 7 #02-12 #02-09\* #03-12 #03-09\*

> #04-12 #04-09\* #05-12

#05-09\* (\*) MIRROR IMAGE

LEGEND:

F - Fridge DB - Distribution Board WC - Water Closet W/D - Washer cum Dryer AC - Aircon Ledge

All plans are subjected to amendments as may be approved by the relevant authorities. Floor areas are approximate measurements and are subjected to final survey.

The balcony shall not be enclosed unless with the approved screen. For an illustration of the approved balcony screen, please refer to 'Annexure 1' of this brochure.

Key plan not to scale.