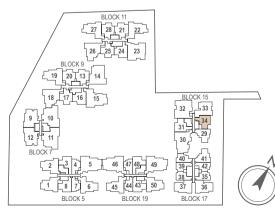

# KEY PLAN

# **TYPE C6P**

3-BEDROOM

82 sq m / (approx. 883 sq ft) INCLUSIVE OF 6 SQ M BALCONY & 3 SQ M AC LEDGE

BLK 15 #01-33

# TYPE C6

82 sq m / (approx. 883 sq ft) INCLUSIVE OF 6 SQ M BALCONY & 3 SQ M AC LEDGE

BLK 15 #02-33

#03-33

#04-33

#05-33

F - Fridge DB - Distribution Board WC - Water Closet W/D - Washer cum Dryer AC - Aircon Ledge