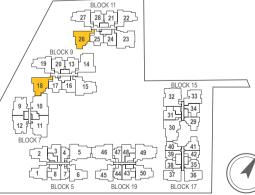

jected to final survey.

The balcony shall not be enclosed unless with the approved screen. For an illustration of the approved balcony screen, please refer to 'Annexure 1' of this brochure.



Key plan not to scale.

# **TYPE C2P**

#### **3-BEDROOM PREMIUM**

98 sq m / (approx. 1055 sq ft)
INCLUSIVE OF 7 SQ M BALCONY & 5 SQ M AC LEDGE

BLK 9 #01-18

BLK 11 #01-26

# TYPE C2

98 sq m / (approx. 1055 sq ft)
INCLUSIVE OF 7 SQ M BALCONY & 5 SQ M AC LEDGE

BLK 9 #02-18 #03-18 #04-18 #05-18

BLK 11 #02-26 #03-26 #04-26 #05-26





LEGEND:

F - Fridge DB - Distribution Board WC - Water Closet W/D - Washer cum Dryer AC - Aircon Ledge

All plans are subjected to amendments as may be approved by the relevant authorities. Floor areas are approximate measurements and are subjected to final survey.



Key plan not to scale.

# TYPE C3

#### **3-BEDROOM PREMIUM**

89 sq m / (approx. 958 sq ft) INCLUSIVE OF 7 SQ M BALCONY & 4 SQ M AC LEDGE

BLK 7 #01-12 #01-09\*

(\*) MIRROR IMAGE

89 sq m / (approx. 958 sq ft) INCLUSIVE OF 7 SQ M BALCONY & 4 SQ M AC LEDGE

BLK 7 #02-12 #02-09\* #03-12 #03-09\*

> #04-12 #04-09\* #05-12

#05-09\* (\*) MIRROR IMAGE





LEGEND:

F - Fridge DB - Distribution Board WC - Water Closet W/D - Washer cum Dryer AC - Aircon Ledge

All plans are subjected to amendments as may be approved by the relevant authorities. Floor areas are approximate measurements and are subjected to final survey.

The balcony shall not be enclosed unless with the approved screen. For an illustration of the approved balcony screen, please refer to 'Annexure 1' of this brochure.



Key pl