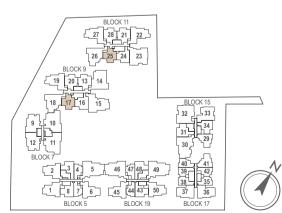

The Gazania suits a diverse community with 250 freehold condominium units offering a choice of 1-, 2-, 3-, 4-bedroom types and luxurious penthouses. Nestled within a predominately landed, low-rise private housing estate, The Gazania's seven 5-storey blocks are gracefully perched on various undulations to offer enchanting views of a lush landscaped terrain interlacing within generous facilities and amenities.

# DIAGRAMMATIC CHART

| LOCK                    | 1         | 2          | 3          | 4         | 5          | 6             | 7        | 8        |     |
|-------------------------|-----------|------------|------------|-----------|------------|---------------|----------|----------|-----|
| _                       |           | C4B        | B2         |           | D1C        | C5            |          | B1       |     |
| 5 <sup>5</sup>          |           | C4B        | B2         | A1<br>A1  | DIC<br>DIC | C5            | A1<br>A1 | B1       |     |
| 3                       | _         | C4B        | B2         | A1        | D1C        | C5            | A1       | B1       |     |
| 2                       |           | C4B        | B2         | A1        | D1C        | C5            | A1       | B1       |     |
| 1                       |           | C4BP       | B2P        | A1P       | D1CM       | C5P           | A1P      | B1P      |     |
|                         | 0         | 10         | 11         | 12        |            |               |          |          |     |
| OCK                     | 9         | 10         | 11         | 12        |            |               |          |          |     |
| 7                       |           | PH6        | PH5        | C3        |            |               |          |          |     |
|                         |           | D3A        | D3B<br>D3B | C3        |            |               |          |          |     |
| 2                       |           | D3A<br>D3A | D3B        | C3        |            |               |          |          |     |
| 1                       |           | D3AM       | D3BM       | C3P       |            |               |          |          |     |
|                         | 17        | 14         | 15         | 16        | 17         | 10            | 10       | 20       |     |
| LOCK                    | 13        | 14         | 15         | 16        | 17         | 18            | 19       | 20       |     |
| 9 4                     |           | D5         | D4         | B7        | B8         | C2            | C1       | B6<br>B6 |     |
|                         |           |            | D4         | B7        | B8         | C2            | C1       | _        |     |
| 2                       |           | D5         | D4         | B7<br>B7  | B8<br>B8   | C2            | C1<br>C1 | B6<br>B6 |     |
| 1                       |           | D5M        | D4M        | B7P       | B8P        | C2P           | C1P      | B6P      |     |
|                         |           |            |            |           |            |               |          |          |     |
| LOCK                    | 21        | 22         | 23         | 24        | 25         | 26            | 27       | 28       |     |
| 11 5                    |           | C1         | PH7        | В7        | B8         | C2            | C1       | B6       |     |
|                         |           | C1         | D6B        | B7        | B8         | C2            | C1       | B6       |     |
| 3                       |           | C1         | D6B        | B7        | B8         | C2            | C1       | B6       |     |
| 2                       |           | C1D        | D6B        | B7        | B8         | C2            | C1D      | B6       |     |
| 1                       | B6P       | C1P        | D6BM       | B7P       | B8P        | C2P           | C1P      | В6Р      |     |
| LOCK                    | 29        | 30         | 31         | 32        | 33         | 34            |          |          |     |
| Lоск<br>15 <sup>5</sup> | В3        | PH2        | В4         | PH1       | C6         | B5            |          |          |     |
|                         | В3        | D2         | В4         | D6A       | C6         | B5            |          |          |     |
| 3                       | В3        | D2         | B4         | D6A       | C6         | B5            |          |          |     |
| 2                       | В3        | D2         | В4         | D6A       | C6         | B5            |          |          |     |
| 1                       | B3P       | D2M        | B4P        | D6AM      | C6P        | B5P           |          |          |     |
| LOCK                    | 35        | 36         | 37         | 38        | 39         | 40            | 41       | 42       |     |
|                         | А3        | C7         | C7         | A2        | A2         | A4            | В3       | A3       |     |
| 17 📑                    |           | C7         | C7         | A2        | A2         | A4            | В3       | А3       |     |
| 3                       |           | C7         | C7         | A2        | A2         | A4            | В3       | A3       |     |
| 2                       | A3        | C7         | C7         | A2        | A2         | A4            | В3       | A3       |     |
| 1                       | A3P       | C7P        | C7P        | A2P       | A2P        | A4P           | ВЗР      | A3P      |     |
| 0.01/                   | 43        | 44         | 45         | 46        | 47         | 48            | 49       | 50       |     |
| LOCK 5                  |           | A1         | C5         | PH4       | A1         | B2            | PH3      | C4A      |     |
| 19                      |           | A1         | C5         | D1B       | A1         | B2            | D1A      | C4A      |     |
| 3                       |           | A1         | C5         | D1B       | A1         | B2            | D1A      | C4A      |     |
| 2                       |           | A1         | C5         | D1B       | A1         | B2            | D1A      | C4A      |     |
| 1                       |           | A1P        | C5P        | D1BM      | A1P        | B2P           | D1AM     | C4AP     |     |
|                         |           |            |            |           |            |               |          |          |     |
|                         | 1-Bedroom | ,          | 2-Bedroor  | n + Study | 7_0        | Bedroom Pren  | nium     | 4-Bedroo | m + |
|                         | i-bedroom |            | 2-Deuroon  | n + Study | 3-0        | Jeanooni Pien | iliulii  | 4-Pear00 | *   |
|                         |           |            |            |           |            | Na alua e e e |          | <b>.</b> |     |
|                         | 2-Bedroon | n          | 3-Bedroor  | n         | 4-E        | Bedroom       |          | Penthous | е   |
|                         |           |            |            |           |            |               |          |          |     |