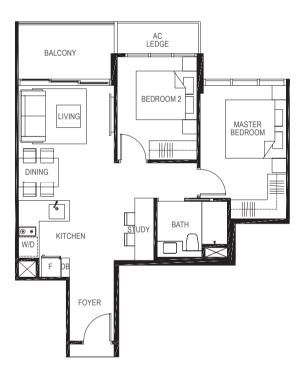

# TYPE B8

61 sq m / 657 sq ft

#04-25

#05-25

INCLUSIVE OF 7.5 SQ M BALCONY & 2.6 SQ M AC LEDGE

BLK 9 #02-17 #03-17 #04-17 #05-17 BLK 11 #02-25 #03-25

BALCONY MASTER DINING BEDROOM 2

LEGEND:

F - Fridge DB - Distribution Board WC - Water Closet W/D - Washer cum Dryer AC - Aircon Ledge

All plans are subjected to amendments as may be approved by the relevant authorities. Floor areas are approximate measurements are provided by the relevant authorities of the provided by the relevant authorities. Floor areas are approximate measurements are approximate measurements are approximate measurements and the provided by the relevant authorities. Floor areas are approximate measurements are approximate measurements and the provided by the relevant authorities. Floor areas are approximate measurements are approximate measurements and the provided by the relevant authorities are approximate measurements are approximated by the relevant authorities are approximated by the relevant are approximaand are subjected to final survey.