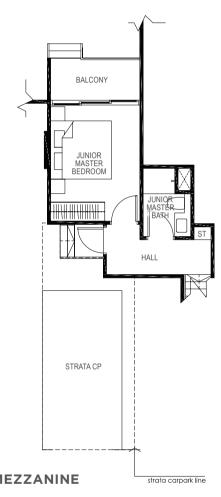

# **TYPE D5M**

4-BEDROOM + STUDY

162 sq m / (approx. 1744 sq ft)

INCLUSIVE OF 12 SQ M BALCONY, 5 SQ M VOID, 6 SQ M AC LEDGE & 23 SQ M STRATA CARPARK

3LK 9 #01-14

LOWER MEZZANINE

JUNIOR MASTER BALCONY BEDROOM

STRATA CP

**UPPER MEZZANINE** 

LEGEND:

F - Fridge DB - Distribution Board WC - Water Closet W/D - Washer cum Dryer AC - Aircon Ledge

All plans are subjected to amendments as may be approved by the relevant authorities. Floor areas are approximate measurements and are subjected to final survey.

Junior Master Bedroom

Bedroom 3