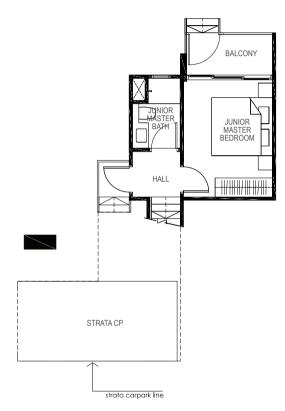

# **TYPE D5M**

4-BEDROOM + STUDY

162 sq m / (approx. 1744 sq ft)

INCLUSIVE OF 12 SQ M BALCONY, 5 SQ M VOID, 6 SQ M AC LEDGE & 23 SQ M STRATA CARPARK

3LK 9 #01-14

LOWER MEZZANINE

JUNIOR MASTER BALCONY BEDROOM

STRATA CP

**UPPER MEZZANINE** 

LEGEND:

F - Fridge DB - Distribution Board WC - Water Closet W/D - Washer cum Dryer AC - Aircon Ledge

All plans are subjected to amendments as may be approved by the relevant authorities. Floor areas are approximate measurements and are subjected to final survey.