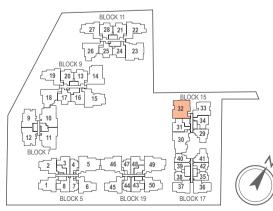

mendments as may be approved by the relevant authorities. Floor areas are approximate measurements and are subjected to final survey.

The balcony shall not be enclosed unless with the approved screen. For an illustration of the approved balcony screen, please refer to 'Annexure 1' of this brochure.



Key plan not to scale.

# **TYPE D6AM**

# 4-BEDROOM

164 sq m / (approx. 1765 sq ft)

INCLUSIVE OF 16 SQ M BALCONY, 6 SQ M VOID, 6 SQ M AC LEDGE & 22 SQ M STRATA CARPARK

BLK 15 #01-32





LOWER MEZZANINE

# 0 1 2 3 4 5m

#### LEGEND:

F - Fridge DB - Distribution Board WC - Water Closet W/D - Washer cum Dryer AC - Aircon Ledge

All plans are subjected to amendments as may be approved by the relevant authorities. Floor areas are approximate measurements and are subjected to final survey.



Key plan not to scale.

# **TYPE D6B**

#### 4-BEDROOM

122 sq m / (approx. 1313 sq ft)

INCLUSIVE OF 11 SQ M BALCONY & 7 SQ M AC LEDGE

BLK 11 #02-23

#03-23

#04-23





LEGEND:

F - Fridge DB - Distribution Board WC - Water Closet W/D - Washer cum Dryer AC - Aircon Ledge

All plans are subjected to amendments as may be approved by the relevant authorities. Floor areas are approximate measurements and are subjected to final survey.

The balcony shall not be enclosed unless with the approved screen. For an illustration of the approved balcony screen, please refer to 'Annexure 1' of this brochure.



Key plan not to scale.

# **TYPE D6BM**

## 4-BEDROOM

172 sq m / (approx. 1851 sq ft) INCLUSIVE OF 15 SQ M BALCONY, 5 SQ M VOID, 9 SQ M AC LEDGE & 22 SQ M STRATA CARPARK

BLK 11 #01-23



*