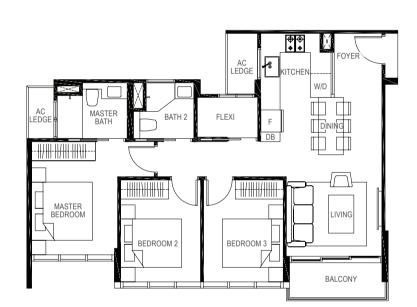

# **TYPE C6P**

3-BEDROOM

82 sq m / (approx. 883 sq ft) INCLUSIVE OF 6 SQ M BALCONY & 3 SQ M AC LEDGE

BLK 15 #01-33

# TYPE C6

82 sq m / (approx. 883 sq ft) INCLUSIVE OF 6 SQ M BALCONY & 3 SQ M AC LEDGE

BLK 15 #02-33

#03-33

#04-33

#05-33

F - Fridge DB - Distribution Board WC - Water Closet W/D - Washer cum Dryer AC - Aircon Ledge

All plans are subjected to amendments as may be approved by the relevant authorities. Floor areas are approximate measurements are provided by the relevant authorities are approximate measurements.and are subjected to final survey.

Key plan not to scale.