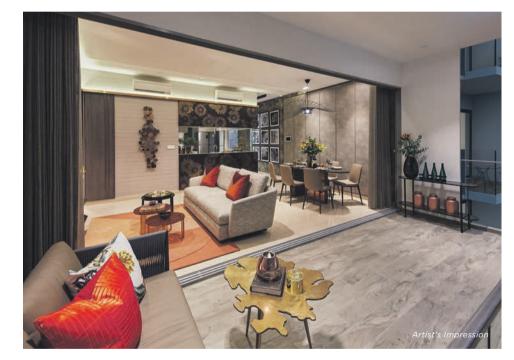

# THE GIFT OF SPACE AND FREEDOM

Living and Dining Areas

Whether for the individual, married couple or multi-generational family, this is an abode that is smartly designed to ably meet a variety of needs. For accentuated grandeur, ground floor units enjoy higher floor-to-ceiling heights, while penthouses display luxurious double volume living spaces, elevating personal space to a whole new level of splendour. Extensive use of glass and balconies also allows residents to enjoy the vibrant landscape views from within their homes. Offering ownership in perpetuity, a residence at The Gazania is a privilege that can be treasured for generations.