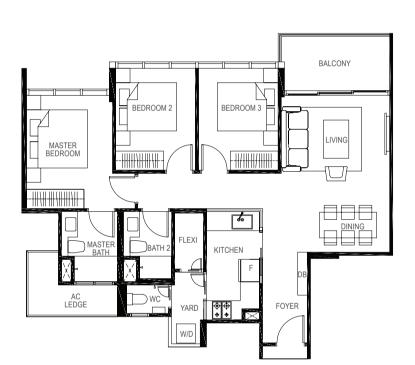

# THE GIFT OF SPACE AND FREEDOM

Living and Dining Areas

Whether for the individual, married couple or multi-generational family, this is an abode that is smartly designed to ably meet a variety of needs. For accentuated grandeur, ground floor units enjoy higher floor-to-ceiling heights, while penthouses display luxurious double volume living spaces, elevating personal space to a whole new level of splendour. Extensive use of glass and balconies also allows residents to enjoy the vibrant landscape views from within their homes. Offering ownership in perpetuity, a residence at The Gazania is a privilege that can be treasured for generations.

Master Bath

Master Bedroom

Bedroom 4

Cognizant of the affluent lifestyles of its residents, The Gazania is a crafted masterpiece on all fronts, both inside and out. Tastefully selected finishes in fine workmanship and a collection of appliances from world-renowned brands path the way for exclusive elegant living.