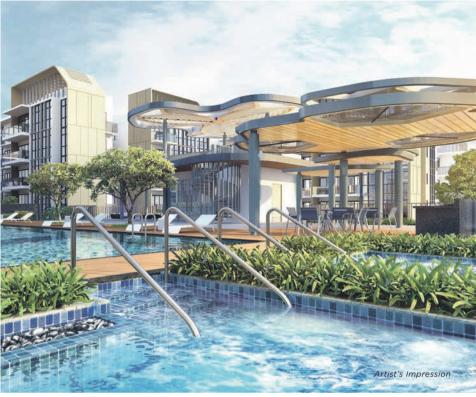

For those who prefer an in-door work out, a gym is housed on the 1<sup>st</sup> storey of the Clubhouse and for others who prefer outdoor activities, a fitness area awaits.

At the heart of the landscape deck features an elevated 50-metre lap pool with a majestic cascading water wall that is specially formed as a signature element amongst the curated grounds.

An aqua zone with various water activities such as spa pool, a kid's pool and pool deck is designed around the Clubhouse, catering to the differing needs of the residents.

Outdoor Fitness Area, Kid's Playground and Pavilion