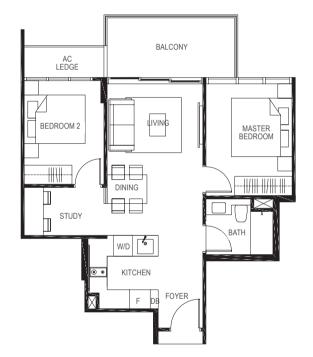

# TYPE B4

63 sq m / (approx. 678 sq ft)
INCLUSIVE OF 6 SQ M BALCONY & 3 SQ M AC LEDGE

BLK 15 #02-31

#03-31

#04-31 #05-31

BALCONY

BEDROOM 2

MASTER BEDROOM

DINING

W/D

KITCHEN

W/D

BATH

LEGEND:

F - Fridge DB - Distribution Board WC - Water Closet W/D - Washer cum Dryer AC - Aircon Ledge

All plans are subjected to amendments as may be approved by the relevant authorities. Floor areas are approximate measurements and are subjected to final survey.