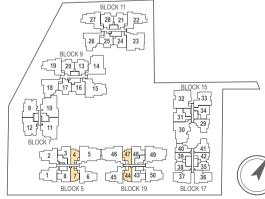

# KEY PLAN

# DIAGRAMMATIC CHART

| LOCK                    | 1         | 2          | 3          | 4         | 5          | 6             | 7        | 8        |     |
|-------------------------|-----------|------------|------------|-----------|------------|---------------|----------|----------|-----|
| _                       |           | C4B        | B2         |           | D1C        | C5            |          | B1       |     |
| 5 <sup>5</sup>          |           | C4B        | B2         | A1<br>A1  | DIC<br>DIC | C5            | A1<br>A1 | B1       |     |
| 3                       | _         | C4B        | B2         | A1        | D1C        | C5            | A1       | B1       |     |
| 2                       |           | C4B        | B2         | A1        | D1C        | C5            | A1       | B1       |     |
| 1                       |           | C4BP       | B2P        | A1P       | D1CM       | C5P           | A1P      | B1P      |     |
|                         | 0         | 10         | 11         | 12        |            |               |          |          |     |
| OCK                     | 9         | 10         | 11         | 12        |            |               |          |          |     |
| 7                       |           | PH6        | PH5        | C3        |            |               |          |          |     |
|                         |           | D3A        | D3B<br>D3B | C3        |            |               |          |          |     |
| 2                       |           | D3A<br>D3A | D3B        | C3        |            |               |          |          |     |
| 1                       |           | D3AM       | D3BM       | C3P       |            |               |          |          |     |
|                         | 17        | 14         | 15         | 16        | 17         | 10            | 10       | 20       |     |
| LOCK                    | 13        | 14         | 15         | 16        | 17         | 18            | 19       | 20       |     |
| 9 4                     |           | D5         | D4         | B7        | B8         | C2            | C1       | B6<br>B6 |     |
|                         |           |            | D4         | B7        | B8         | C2            | C1       | _        |     |
| 2                       |           | D5         | D4         | B7<br>B7  | B8<br>B8   | C2            | C1<br>C1 | B6<br>B6 |     |
| 1                       |           | D5M        | D4M        | B7P       | B8P        | C2P           | C1P      | B6P      |     |
|                         |           |            |            |           |            |               |          |          |     |
| LOCK                    | 21        | 22         | 23         | 24        | 25         | 26            | 27       | 28       |     |
| 11 5                    |           | C1         | PH7        | В7        | B8         | C2            | C1       | B6       |     |
|                         |           | C1         | D6B        | B7        | B8         | C2            | C1       | B6       |     |
| 3                       |           | C1         | D6B        | B7        | B8         | C2            | C1       | B6       |     |
| 2                       |           | C1D        | D6B        | B7        | B8         | C2            | C1D      | B6       |     |
| 1                       | B6P       | C1P        | D6BM       | B7P       | B8P        | C2P           | C1P      | В6Р      |     |
| LOCK                    | 29        | 30         | 31         | 32        | 33         | 34            |          |          |     |
| Lоск<br>15 <sup>5</sup> | В3        | PH2        | В4         | PH1       | C6         | B5            |          |          |     |
|                         | В3        | D2         | В4         | D6A       | C6         | B5            |          |          |     |
| 3                       | В3        | D2         | B4         | D6A       | C6         | B5            |          |          |     |
| 2                       | В3        | D2         | В4         | D6A       | C6         | B5            |          |          |     |
| 1                       | B3P       | D2M        | B4P        | D6AM      | C6P        | B5P           |          |          |     |
| LOCK                    | 35        | 36         | 37         | 38        | 39         | 40            | 41       | 42       |     |
|                         | А3        | C7         | C7         | A2        | A2         | A4            | В3       | A3       |     |
| 17 📑                    |           | C7         | C7         | A2        | A2         | A4            | В3       | А3       |     |
| 3                       |           | C7         | C7         | A2        | A2         | A4            | В3       | A3       |     |
| 2                       | A3        | C7         | C7         | A2        | A2         | A4            | В3       | A3       |     |
| 1                       | A3P       | C7P        | C7P        | A2P       | A2P        | A4P           | ВЗР      | A3P      |     |
| 0.01/                   | 43        | 44         | 45         | 46        | 47         | 48            | 49       | 50       |     |
| LOCK 5                  |           | A1         | C5         | PH4       | A1         | B2            | PH3      | C4A      |     |
| 19                      |           | A1         | C5         | D1B       | A1         | B2            | D1A      | C4A      |     |
| 3                       |           | A1         | C5         | D1B       | A1         | B2            | D1A      | C4A      |     |
| 2                       |           | A1         | C5         | D1B       | A1         | B2            | D1A      | C4A      |     |
| 1                       |           | A1P        | C5P        | D1BM      | A1P        | B2P           | D1AM     | C4AP     |     |
|                         |           |            |            |           |            |               |          |          |     |
|                         | 1-Bedroom | ,          | 2-Bedroor  | n + Study | 7_0        | Bedroom Pren  | nium     | 4-Bedroo | m + |
|                         | i-bedroom |            | 2-Deuroon  | n + Study | 3-0        | Jeanooni Pien | iliulii  | 4-Pear00 | *   |
|                         |           |            |            |           |            | Na alua e e e |          | <b>.</b> |     |
|                         | 2-Bedroon | n          | 3-Bedroor  | n         | 4-E        | Bedroom       |          | Penthous | е   |
|                         |           |            |            |           |            |               |          |          |     |