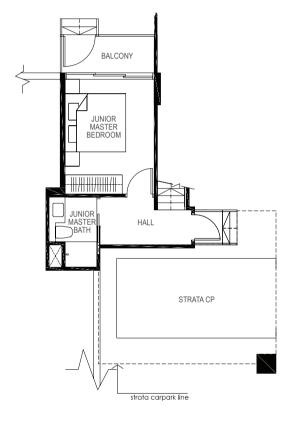

# **TYPE D5M**

4-BEDROOM + STUDY

162 sq m / (approx. 1744 sq ft)

INCLUSIVE OF 12 SQ M BALCONY, 5 SQ M VOID, 6 SQ M AC LEDGE & 23 SQ M STRATA CARPARK

3LK 9 #01-14

LOWER MEZZANINE

JUNIOR MASTER BALCONY BEDROOM

STRATA CP

**UPPER MEZZANINE** 

LEGEND:

F - Fridge DB - Distribution Board WC - Water Closet W/D - Washer cum Dryer AC - Aircon Ledge

All plans are subjected to amendments as may be approved by the relevant authorities. Floor areas are approximate measurements and are subjected to final survey.