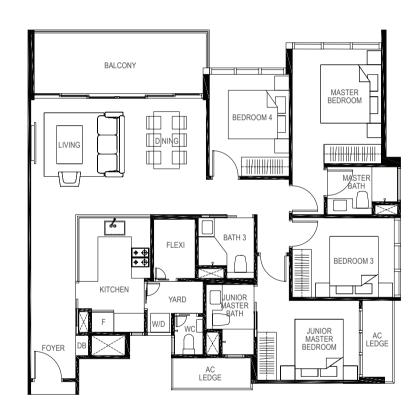

# **TYPE D5M**

4-BEDROOM + STUDY

162 sq m / (approx. 1744 sq ft)

INCLUSIVE OF 12 SQ M BALCONY, 5 SQ M VOID, 6 SQ M AC LEDGE & 23 SQ M STRATA CARPARK

3LK 9 #01-14

LOWER MEZZANINE

JUNIOR MASTER BALCONY BEDROOM

STRATA CP

**UPPER MEZZANINE** 

LEGEND:

F - Fridge DB - Distribution Board WC - Water Closet W/D - Washer cum Dryer AC - Aircon Ledge

All plans are subjected to amendments as may be approved by the relevant authorities. Floor areas are approximate measurements and are subjected to final survey.