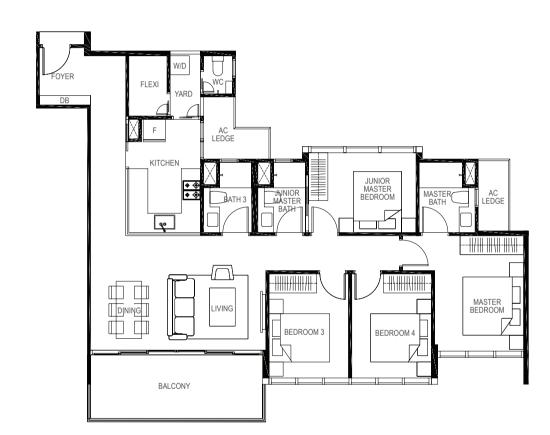

# **TYPE D3A**

#### 4-BEDROOM + STUDY

120 sq m / (approx. 1292 sq ft)

INCLUSIVE OF 12 SQ M BALCONY & 5 SQ M AC LEDGE

#02-10

#03-10

#04-10

# **TYPE D3B**

## 4-BEDROOM

117 sq m / (approx. 1259 sq ft)

INCLUSIVE OF 12 SQ M BALCONY & 5 SQ M AC LEDGE

BLK 7 #02-11

#03-11

#04-11

#### LEGEND:

F - Fridge DB - Distribution Board WC - Water Closet W/D - Washer cum Dryer AC - Aircon Ledge

 $All \ plans \ are subjected \ to \ amendments \ as \ may \ be \ approved \ by \ the \ relevant \ authorities. Floor \ areas \ are \ approximate \ measurements$ and are subjected to final survey.

Key plan not to scale.