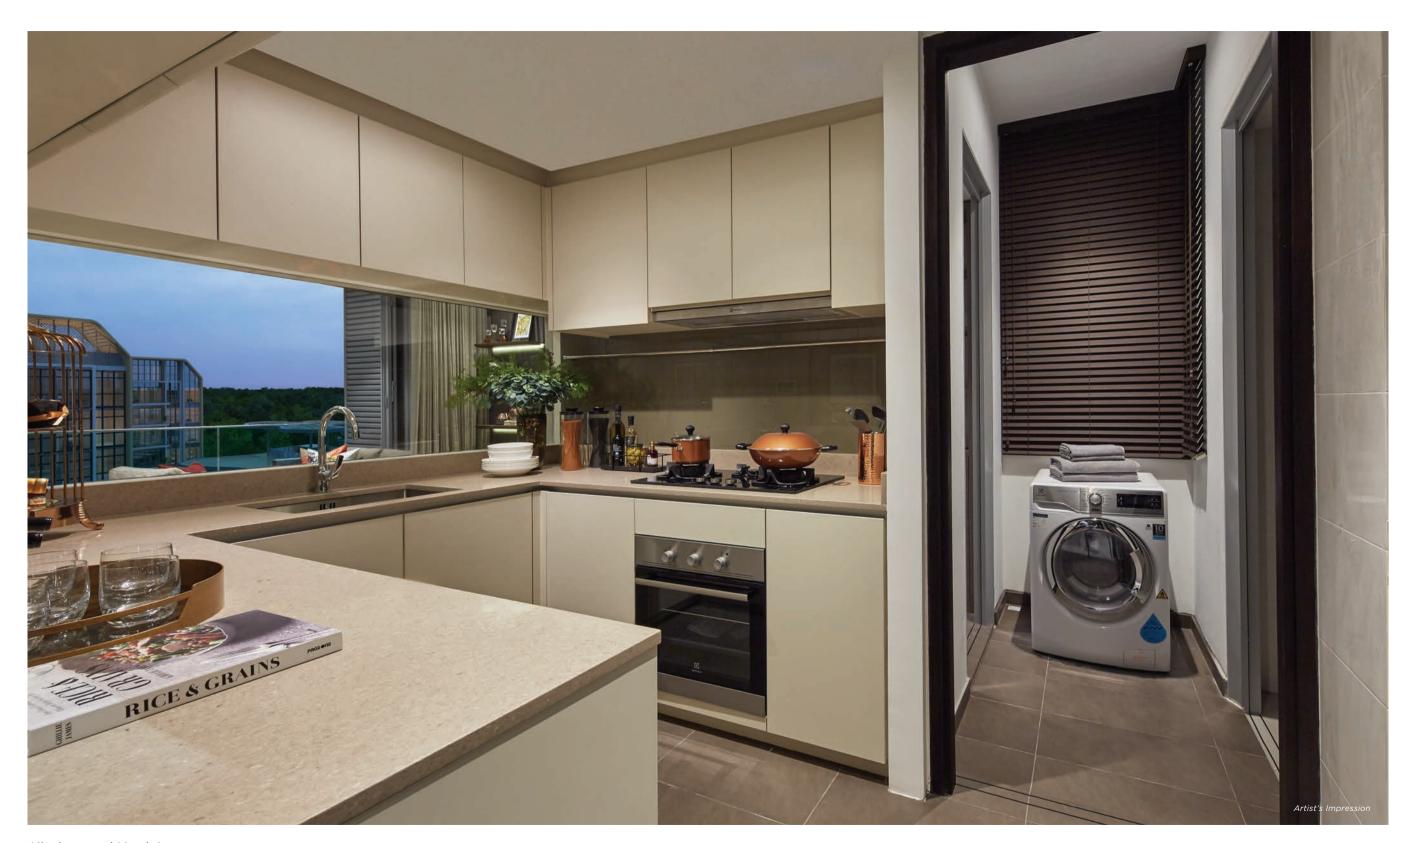

# 17. ADDITIONAL ITEMS e. Hot Water Supply Brands

| a. Kitchen Cabinets   | Kitchen cabinets with quartz countertop<br>Sink<br>Mixer                                                                         | Franke<br>Grohe                                      | f. Security System | Intercom System to Units Access Control System at designated common areas Automatic car barrier access system |
|-----------------------|----------------------------------------------------------------------------------------------------------------------------------|------------------------------------------------------|--------------------|---------------------------------------------------------------------------------------------------------------|
| b. Kitchen Appliances | Telescopic hood<br>Built-in Induction hob (Type A & B)<br>Built-in Gas hob (Type C, D & PH)<br>Built-in Microwave with Grill and | Electrolux<br>Electrolux<br>Electrolux<br>Electrolux |                    | provided at the Main Entrance<br>Closed circuit television system (CCTV)<br>at designated common areas        |

Electrolux

convection (Type A & B)

Built-in oven (Type C, D & PH)

Refrigerator

g. Air-Conditioning

g. Air-Conditioning

Living/ Dining, Bedrooms

Hot water supply shall be provided to all

Daikin

bathrooms and kitchen