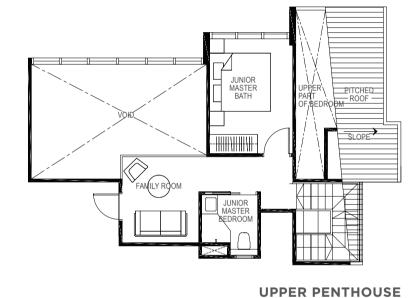

#### 4-BEDROOM

183 sq m / (approx. 1970 sq ft) INCLUSIVE OF 12 SQ M BALCONY, 6 SQ M AC LEDGE & 41 SQ M VOID BLK 11 #05-23

**UPPER PENTHOUSE** 

## **LOWER PENTHOUSE**