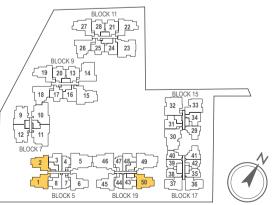

# KEY PLAN

# DIAGRAMMATIC CHART

| LOCK                    | 1         | 2          | 3          | 4         | 5          | 6             | 7        | 8        |     |
|-------------------------|-----------|------------|------------|-----------|------------|---------------|----------|----------|-----|
| _                       |           | C4B        | B2         |           | D1C        | C5            |          | B1       |     |
| 5 <sup>5</sup>          |           | C4B        | B2         | A1<br>A1  | DIC<br>DIC | C5            | A1<br>A1 | B1       |     |
| 3                       | _         | C4B        | B2         | A1        | D1C        | C5            | A1       | B1       |     |
| 2                       |           | C4B        | B2         | A1        | D1C        | C5            | A1       | B1       |     |
| 1                       |           | C4BP       | B2P        | A1P       | D1CM       | C5P           | A1P      | B1P      |     |
|                         | 0         | 10         | 11         | 12        |            |               |          |          |     |
| OCK                     | 9         | 10         | 11         | 12        |            |               |          |          |     |
| 7                       |           | PH6        | PH5        | C3        |            |               |          |          |     |
|                         |           | D3A        | D3B<br>D3B | C3        |            |               |          |          |     |
| 2                       |           | D3A<br>D3A | D3B        | C3        |            |               |          |          |     |
| 1                       |           | D3AM       | D3BM       | C3P       |            |               |          |          |     |
|                         | 17        | 14         | 15         | 16        | 17         | 10            | 10       | 20       |     |
| LOCK                    | 13        | 14         | 15         | 16        | 17         | 18            | 19       | 20       |     |
| 9 4                     |           | D5         | D4         | B7        | B8         | C2            | C1       | B6<br>B6 |     |
|                         |           |            | D4         | B7        | B8         | C2            | C1       | _        |     |
| 2                       |           | D5         | D4         | B7<br>B7  | B8<br>B8   | C2            | C1<br>C1 | B6<br>B6 |     |
| 1                       |           | D5M        | D4M        | B7P       | B8P        | C2P           | C1P      | B6P      |     |
|                         |           |            |            |           |            |               |          |          |     |
| LOCK                    | 21        | 22         | 23         | 24        | 25         | 26            | 27       | 28       |     |
| 11 5                    |           | C1         | PH7        | В7        | B8         | C2            | C1       | B6       |     |
|                         |           | C1         | D6B        | B7        | B8         | C2            | C1       | B6       |     |
| 3                       |           | C1         | D6B        | B7        | B8         | C2            | C1       | B6       |     |
| 2                       |           | C1D        | D6B        | B7        | B8         | C2            | C1D      | B6       |     |
| 1                       | B6P       | C1P        | D6BM       | B7P       | B8P        | C2P           | C1P      | В6Р      |     |
| LOCK                    | 29        | 30         | 31         | 32        | 33         | 34            |          |          |     |
| Lоск<br>15 <sup>5</sup> | В3        | PH2        | В4         | PH1       | C6         | B5            |          |          |     |
|                         | В3        | D2         | В4         | D6A       | C6         | B5            |          |          |     |
| 3                       | В3        | D2         | B4         | D6A       | C6         | B5            |          |          |     |
| 2                       | В3        | D2         | В4         | D6A       | C6         | B5            |          |          |     |
| 1                       | B3P       | D2M        | B4P        | D6AM      | C6P        | B5P           |          |          |     |
| LOCK                    | 35        | 36         | 37         | 38        | 39         | 40            | 41       | 42       |     |
|                         | А3        | C7         | C7         | A2        | A2         | A4            | В3       | A3       |     |
| 17 📑                    |           | C7         | C7         | A2        | A2         | A4            | В3       | А3       |     |
| 3                       |           | C7         | C7         | A2        | A2         | A4            | В3       | A3       |     |
| 2                       | A3        | C7         | C7         | A2        | A2         | A4            | В3       | A3       |     |
| 1                       | A3P       | C7P        | C7P        | A2P       | A2P        | A4P           | ВЗР      | A3P      |     |
| 0.01/                   | 43        | 44         | 45         | 46        | 47         | 48            | 49       | 50       |     |
| LOCK 5                  |           | A1         | C5         | PH4       | A1         | B2            | PH3      | C4A      |     |
| 19                      |           | A1         | C5         | D1B       | A1         | B2            | D1A      | C4A      |     |
| 3                       |           | A1         | C5         | D1B       | A1         | B2            | D1A      | C4A      |     |
| 2                       |           | A1         | C5         | D1B       | A1         | B2            | D1A      | C4A      |     |
| 1                       |           | A1P        | C5P        | D1BM      | A1P        | B2P           | D1AM     | C4AP     |     |
|                         |           |            |            |           |            |               |          |          |     |
|                         | 1-Bedroom | ,          | 2-Bedroor  | n + Study | 7_0        | Bedroom Pren  | nium     | 4-Bedroo | m + |
|                         | i-bedroom |            | 2-Deuroon  | n + Study | 3-0        | Jeanooni Pien | iliulii  | 4-Pear00 | *   |
|                         |           |            |            |           |            | Na alua e e e |          | <b>.</b> |     |
|                         | 2-Bedroon | n          | 3-Bedroor  | n         | 4-E        | Bedroom       |          | Penthous | е   |
|                         |           |            |            |           |            |               |          |          |     |