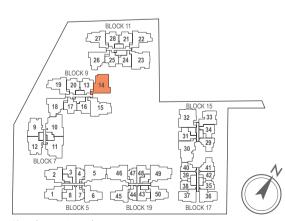

thorities. Floor areas are approximate measurements and are subjected to final survey.

The balcony shall not be enclosed unless with the approved screen. For an illustration of the approved balcony screen, please refer to 'Annexure 1' of this brochure.



Key plan not to scale.

# **TYPE D5M**

4-BEDROOM + STUDY

162 sq m / (approx. 1744 sq ft)

INCLUSIVE OF 12 SQ M BALCONY, 5 SQ M VOID, 6 SQ M AC LEDGE & 23 SQ M STRATA CARPARK

3LK 9 #01-14



LOWER MEZZANINE

JUNIOR MASTER BALCONY BEDROOM

STRATA CP

**UPPER MEZZANINE** 



LEGEND:

F - Fridge DB - Distribution Board WC - Water Closet W/D - Washer cum Dryer AC - Aircon Ledge

All plans are subjected to amendments as may be approved by the relevant authorities. Floor areas are approximate measurements and are subjected to final survey.



Key plan not to scale.

# **TYPE D6A**

#### 4-BEDROOM

118 sq m / (approx. 1270 sq ft)

INCLUSIVE OF 11 SQ M BALCONY & 5 SQ M AC LEDGE

BLK 15 #02-32

#03-32

#04-32





LEGEND:

F - Fridge DB - Distribution Board WC - Water Closet W/D - Washer cum Dryer AC - Aircon Ledge

All plans are subjected to amendments as may be approved by the relevant authorities. Floor areas are approximate measurements and are subjected to final survey.

The balcony shall not be enclosed unless with the approved screen. For an illustration of the approved balcony screen, please refer to 'Annexure 1' of this brochure.



Key plan not to scale.

# **TYPE D6AM**

# 4-BEDROOM

164 sq m / (approx. 1765 sq ft)

INCLUSIVE OF 16 SQ M BALCONY, 6 SQ M VOID, 6 SQ M AC LEDGE & 22 SQ M STRATA CARPARK

BLK 15 #01-32