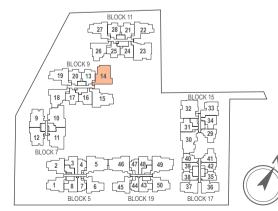

ryer AC - Aircon Ledge

All plans are subjected to amendments as may be approved by the relevant authorities. Floor areas are approximate measurements and are subjected to final survey.



Key plan not to scale.

# -Bedroor

TYPE D5

4-BEDROOM

113 sq m / (approx. 1216 sq ft)
INCLUSIVE OF 8 SQ M BALCONY & 5 SQ M AC LEDGE

BLK 9 #02-14

#03-14

#04-14

#05-14





LEGEND:

F - Fridge DB - Distribution Board WC - Water Closet W/D - Washer cum Dryer AC - Aircon Ledge

All plans are subjected to amendments as may be approved by the relevant authorities. Floor areas are approximate measurements and are subjected to final survey.

The balcony shall not be enclosed unless with the approved screen. For an illustration of the approved balcony screen, please refer to 'Annexure 1' of this brochure.



Key plan not to scale.

# **TYPE D5M**

4-BEDROOM + STUDY

162 sq m / (approx. 1744 sq ft)

INCLUSIVE OF 12 SQ M BALCONY, 5 SQ M VOID, 6 SQ M AC LEDGE & 23 SQ M STRATA CARPARK

3LK 9 #01-14



LOWER MEZZANINE

JUNIOR MASTER BALCONY BEDROOM

STRATA CP

**UPPER MEZZANINE** 



LEGEND:

F - Fridge DB - Distribution Board WC - Water Closet W/D - Washer cum Dryer AC - Aircon Ledge

All plans are subjected to amendments as may be approved by the relevant authorities. Floor areas are approximate measurements and are subjected to final survey.



Key plan not to scale.

# **TYPE D6A**

#### 4-BEDROOM

118 sq m / (approx. 1270 sq ft)

INCLUSIVE OF 11 SQ M BALCONY & 5 SQ M AC LEDGE

BLK 15 #02-32

#03-32

#04-32





LEGEND:

F - Fridge DB - Distribution Board WC - Water Closet W/D - Washer cum Dr