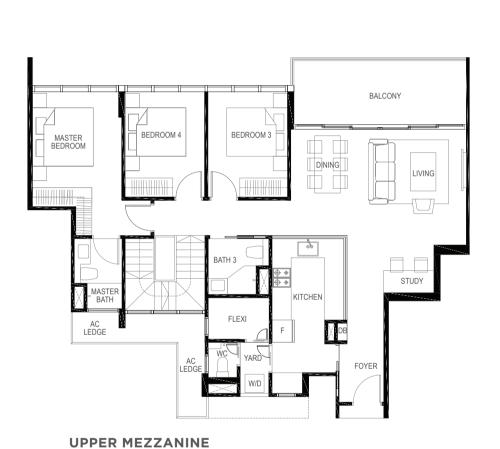

# **TYPE D1AM**

4-BEDROOM + STUDY

169 sq m / (approx. 1819 sq ft)

INCLUSIVE OF 17 SQ M BALCONY, 5 SQ M VOID, 7 SQ M AC LEDGE & 23 SQ M STRATA CARPARK

BLK 19 #01-49

LOWER MEZZANINE

**UPPER MEZZANINE** 

LEGEND: