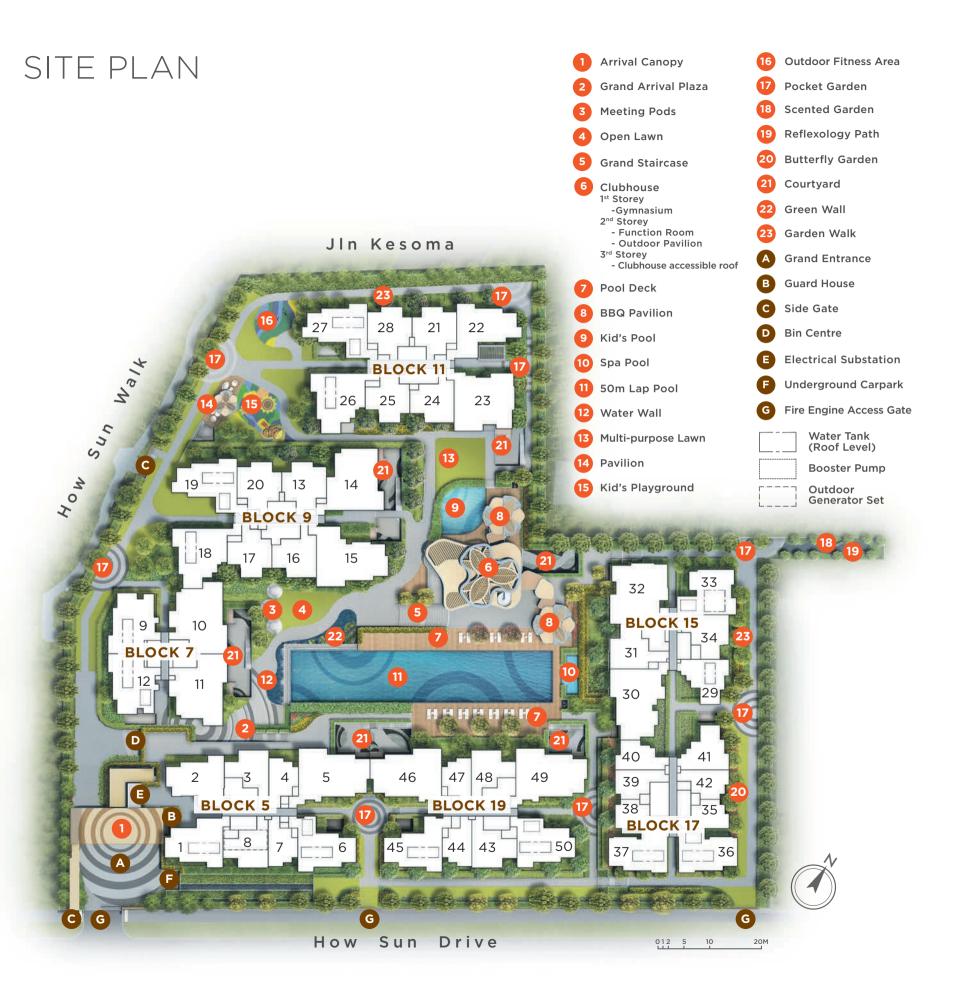

The Gazania suits a diverse community with 250 freehold condominium units offering a choice of 1-, 2-, 3-, 4-bedroom types and luxurious penthouses. Nestled within a predominately landed, low-rise private housing estate, The Gazania's seven 5-storey blocks are gracefully perched on various undulations to offer enchanting views of a lush landscaped terrain interlacing within generous facilities and amenities.

A distinctive 3-storey Clubhouse with an outdoor pavilion on  $2^{nd}$  storey forms a focal point amidst the lush landscape. The tiered landscape design with many recreational facilities create a vibrant and exciting communal environment for residents to bask in.

For those who prefer an in-door work out, a gym is housed on the 1<sup>st</sup> storey of the Clubhouse and for others who prefer outdoor activities, a fitness area awaits.

At the heart of the landscape deck features an elevated 50-metre lap pool with a majestic cascading water wall that is specially formed as a signature element amongst the curated grounds.

An aqua zone with various water activities such as spa pool, a kid's pool and pool deck is designed around the Clubhouse, catering to the differing needs of the residents.

Outdoor Fitness Area, Kid's Playground and Pavilion

# 1-BEDROOM

41 sq m / (approx. 441 sq ft)
INCLUSIVE OF 5 SQ M BALCONY & 2 SQ M AC LEDGE

BLK 5 #01-04 #01-07\*

BLK 19 #01-44 #01-47\*

(\*) MIRROR IMAGE