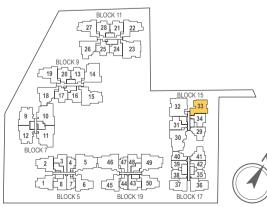

# KEY PLAN

# **TYPE C6P**

3-BEDROOM

82 sq m / (approx. 883 sq ft) INCLUSIVE OF 6 SQ M BALCONY & 3 SQ M AC LEDGE

BLK 15 #01-33