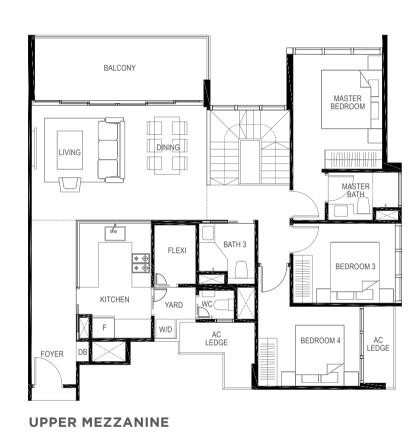

# **TYPE D1AM**

4-BEDROOM + STUDY

169 sq m / (approx. 1819 sq ft)

INCLUSIVE OF 17 SQ M BALCONY, 5 SQ M VOID, 7 SQ M AC LEDGE & 23 SQ M STRATA CARPARK

BLK 19 #01-49

LOWER MEZZANINE

**UPPER MEZZANINE** 

LEGEND: