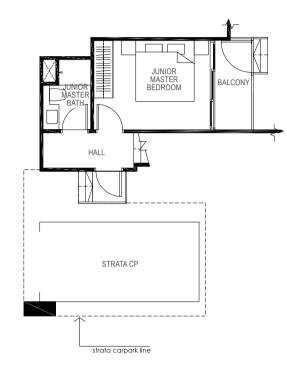

# **TYPE D5M**

4-BEDROOM + STUDY

162 sq m / (approx. 1744 sq ft)

INCLUSIVE OF 12 SQ M BALCONY, 5 SQ M VOID, 6 SQ M AC LEDGE & 23 SQ M STRATA CARPARK

3LK 9 #01-14

LOWER MEZZANINE

JUNIOR MASTER BALCONY BEDROOM

STRATA CP

**UPPER MEZZANINE** 

LEGEND:

F - Fridge DB - Distribution Board WC - Water Closet W/D - Washer cum Dryer AC - Aircon Ledge

All plans are subjected to amendments as may be approved by the relevant authorities. Floor areas are approximate measurements and are subjected to final survey.