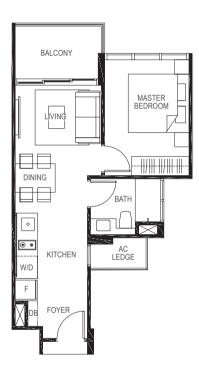

# **TYPE A1P**

# 1-BEDROOM

41 sq m / (approx. 441 sq ft)
INCLUSIVE OF 5 SQ M BALCONY & 2 SQ M AC LEDGE

BLK 5 #01-04 #01-07\*

BLK 19 #01-44 #01-47\*

(\*) MIRROR IMAGE

#05-04

LEGEND:

F - Fridge DB - Distribution Board WC - Water Closet W/D - Washer cum Dryer AC - Aircon Ledge

All plans are subjected to amendments as may be approved by the relevant authorities. Floor areas are approximate measurements and are subjected to final survey.

The balcony shall not be enclosed unless with the approved screen. For an illustration of the approved balcony screen, please refer to 'Annexure 1' of this brochure.

Key plan not to scale.