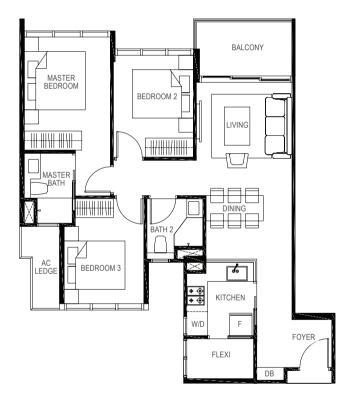

# **TYPE C6P**

3-BEDROOM

82 sq m / (approx. 883 sq ft) INCLUSIVE OF 6 SQ M BALCONY & 3 SQ M AC LEDGE

BLK 15 #01-33

# TYPE C6

82 sq m / (approx. 883 sq ft) INCLUSIVE OF 6 SQ M BALCONY & 3 SQ M AC LEDGE

BLK 15 #02-33

#03-33

#04-33

#05-33

F - Fridge DB - Distribution Board WC - Water Closet W/D - Washer cum Dryer AC - Aircon Ledge

All plans are subjected to amendments as may be approved by the relevant authorities. Floor areas are approximate measurements are provided by the relevant authorities are approximate measurements.and are subjected to final survey.

Key plan not to scale.