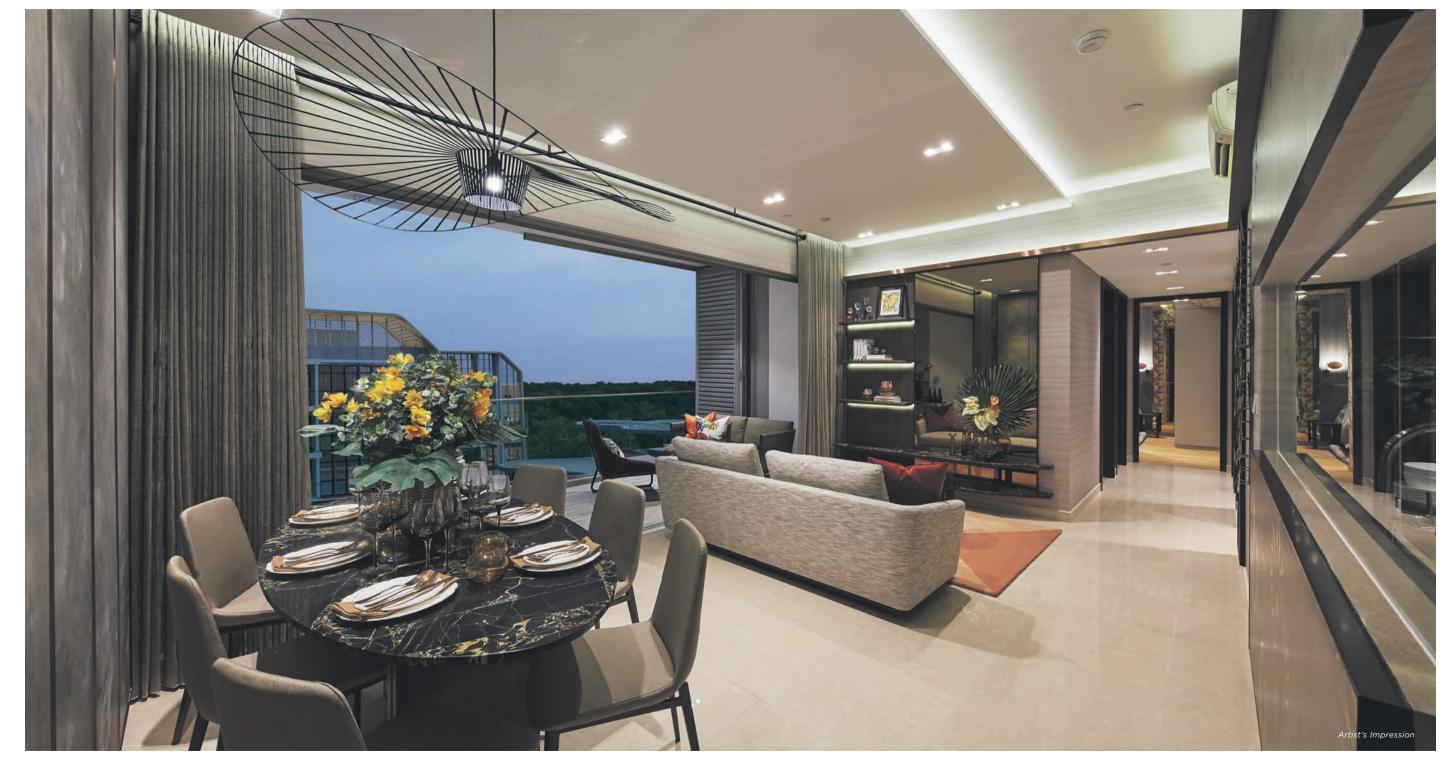

# THE GIFT OF SPACE AND FREEDOM

Living and Dining Areas

Whether for the individual, married couple or multi-generational family, this is an abode that is smartly designed to ably meet a variety of needs. For accentuated grandeur, ground floor units enjoy higher floor-to-ceiling heights, while penthouses display luxurious double volume living spaces, elevating personal space to a whole new level of splendour. Extensive use of glass and balconies also allows residents to enjoy the vibrant landscape views from within their homes. Offering ownership in perpetuity, a residence at The Gazania is a privilege that can be treasured for generations.

Master Bath

Master Bedroom

Bedroom 4

Cognizant of the affluent lifestyles of its residents, The Gazania is a crafted masterpiece on all fronts, both inside and out. Tastefully selected finishes in fine workmanship and a collection of appliances from world-renowned brands path the way for exclusive elegant living.