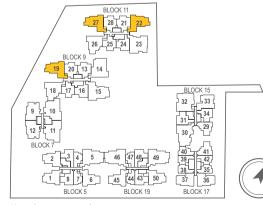

OOM PREMIUM**

92 sq m / (approx. 990 sq ft)

INCLUSIVE OF 6 SQ M BALCONY & 4.0 SQ M AC LEDGE

BLK 9 #01-19

BLK 11 #01-27 #01-22\*

(\*) MIRROR IMAGE

# TYPE C1

92 sq m / (approx. 990 sq ft)
INCLUSIVE OF 6 SQ M BALCONY & 4.0 SQ M AC LEDGE

#02-19 #03-19 #04-19 #05-19

BLK 11 #02-27 #02-22\* #03-27 #03-22\* #04-27 #04-22\* #05-27 #05-22\*

(\*) MIRROR IMAGE





LEGEND:

F - Fridge DB - Distribution Board WC - Water Closet W/D - Washer cum Dryer AC - Aircon Ledge

All plans are subjected to amendments as may be approved by the relevant authorities. Floor areas are approximate measurements and are subjected to final survey.

The balcony shall not be enclosed unless with the approved screen. For an illustration of the approved balcony screen, please refer to 'Annexure 1' of this brochure.



Key plan not to scale.

# **TYPE C2P**

#### **3-BEDROOM PREMIUM**

98 sq m / (approx. 1055 sq ft)
INCLUSIVE OF 7 SQ M BALCONY & 5 SQ M AC LEDGE

BLK 9 #01-18

BLK 11 #01-26

# TYPE C2

98 sq m / (approx. 1055 sq ft)
INCLUSIVE OF 7 SQ M BALCONY & 5 SQ M AC LEDGE

BLK 9 #02-18 #03-18 #04-18 #05-18

BLK 11 #02-26 #03-26 #04-26 #05-26





LEGEND:

F - Fridge DB - Distribution Board WC - Water Closet W/D - Washer cum Dryer AC - Aircon Ledge

All plans are subjected to amendments as may be approved by the relevant authorities. Floor areas are approximate measurements and are subjected to final survey.



Key plan not to scale.

# TYPE C3

#### **3-BEDROOM PREMIUM**

89 sq m / (approx. 958 sq ft) INCLUSIVE OF 7 SQ M BALCONY & 4 SQ M AC LEDGE

BLK 7 #01-12 #01-09\*

(\*) MIRROR IMAGE

89 sq m