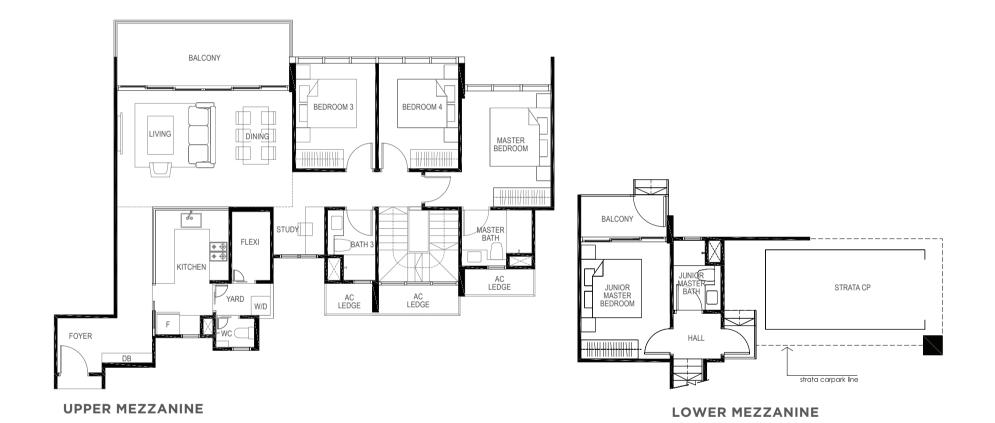

# **TYPE D1AM**

4-BEDROOM + STUDY

169 sq m / (approx. 1819 sq ft)

INCLUSIVE OF 17 SQ M BALCONY, 5 SQ M VOID, 7 SQ M AC LEDGE & 23 SQ M STRATA CARPARK

BLK 19 #01-49

LOWER MEZZANINE

**UPPER MEZZANINE** 

LEGEND:

# **TYPE D1BM**

4-BEDROOM + STUDY

170 sq m / (approx. 1830 sq ft) INCLUSIVE OF 16 SQ M BALCONY, 5 SQ M VOID, 6 SQ M AC LEDGE & 24 SQ M STRATA CARPARK

BLK 19 #01-46

LEGEND:

F - Fridge DB - Distribution Board WC - Water Closet W/D - Washer cum Dryer AC - Aircon Ledge

## 4-BEDROOM + STUDY

159 sq m / (approx. 1711 sq ft)

INCLUSIVE OF 16 SQ M BALCONY, 5 SQ M VOID, 6 SQ M AC LEDGE & 19 SQ M STRATA CARPARK

BLK 5

**TYPE D1CM** 

LOWER MEZZANINE

# **TYPE D5M**

4-BEDROOM + STUDY

162 sq m / (approx. 1744 sq ft)

INCLUSIVE OF 12 SQ M BALCONY, 5 SQ M VOID, 6 SQ M AC LEDGE & 23 SQ M STRATA CARPARK

3LK 9 #01-14

LOWER MEZZANINE

JUNIOR MASTER BALCONY BEDROOM

STRATA CP

**UPPER MEZZANINE** 

LEGEND:

F - Fridge DB - Distribution Board WC - Water Closet W/D - Washer cum Dryer AC - Aircon Ledge

All plans are subjected to amendments as may be approved by the relevant authorities. Floor areas are approximate measurements and are subjected to final survey.