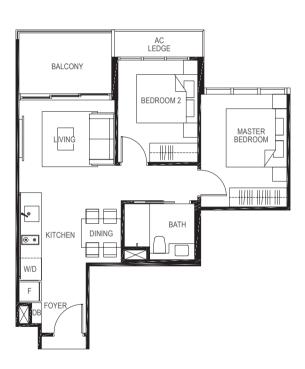

## 2-BEDROOM + STUDY

63 sq m / (approx. 678 sq ft) INCLUSIVE OF 6 SQ M BALCONY & 3 SQ M AC LEDGE

BLK 9 #01-16

**BLK 11** #01-24

# TYPE B7

63 sq m / (approx. 678 sq ft) INCLUSIVE OF 6 SQ M BALCONY & 3 SQ M AC LEDGE

BLK 9 #02-16 #03-16 #04-16 #05-16 #02-24 #03-24 #04-24 #05-24

LEGEND:

F - Fridge DB - Distribution Board WC - Water Closet W/D - Washer cum Dryer AC - Aircon Ledge

All plans are subjected to amendments as may be approved by the relevant authorities. Floor areas are approximate measurements and are subjected to final survey.

The balcony shall not be enclosed unless with the approved screen. For an illustration of the approved balcony screen, please refer to 'Annexure 1' of this brochure.

Key plan not to scale.