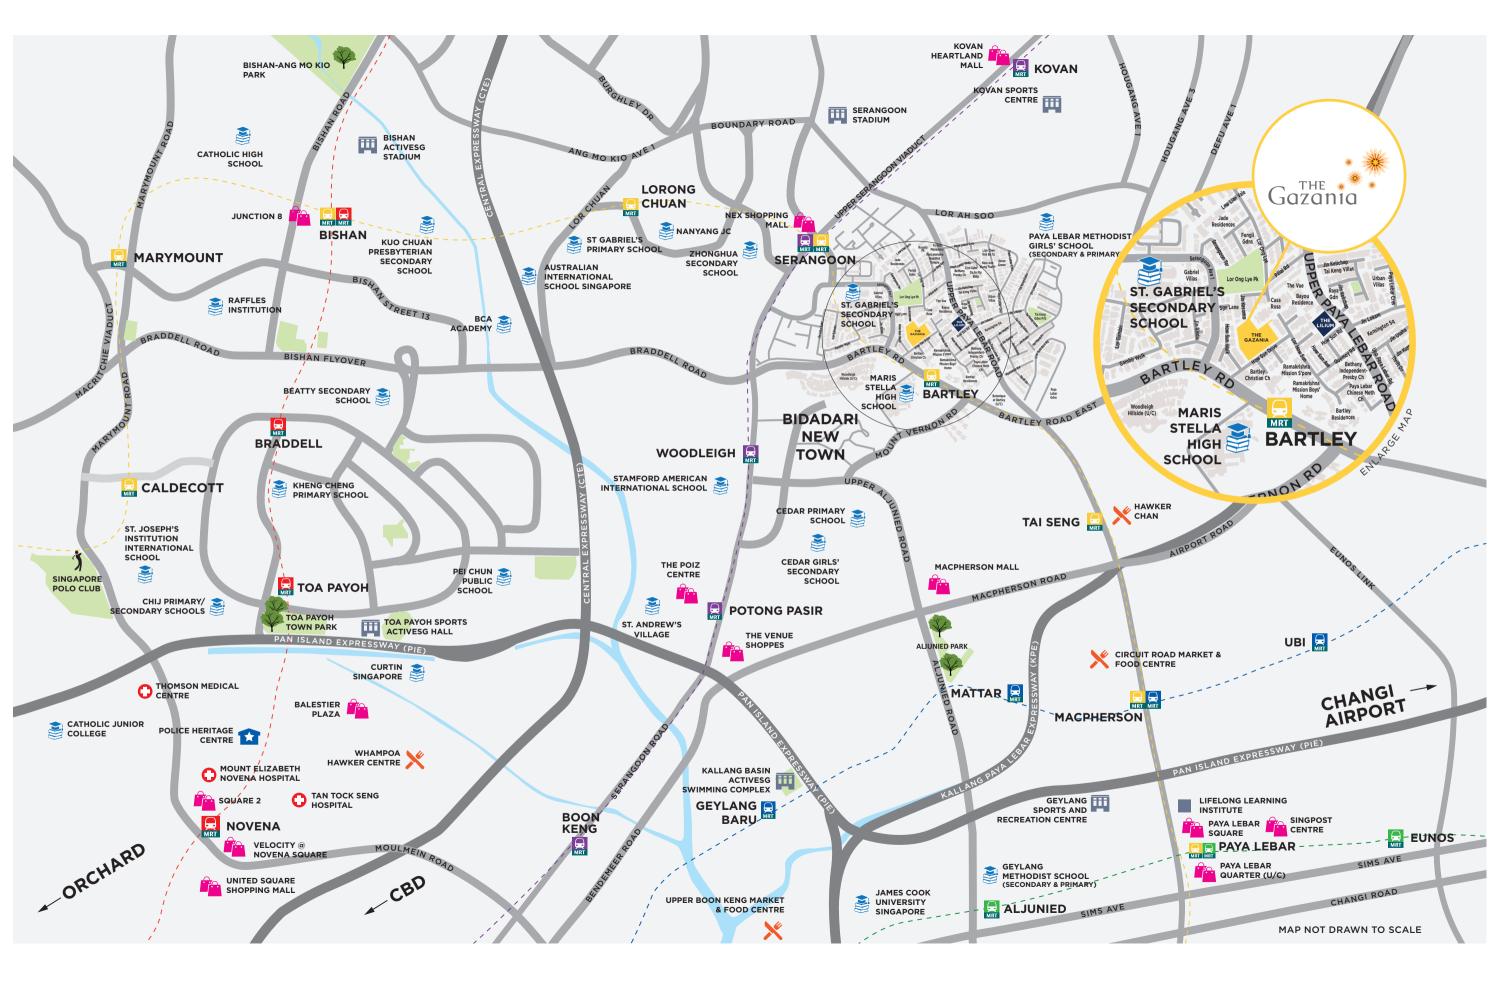

# URBAN PARADISE

The Gazania is superbly connected with an established and ever-expanding infrastructure of public transport and commuting networks that brings to you all of life's finest offerings. Revel in this urban paradise that encapsulates traditional to modern F&B delights, quality schools and enrichment institutions, and a wide array of recreational and leisure enjoyment.

**BIDADARI PARK** 

Image courtesy of the Housing & Development Board

ST. GABRIEL'S PRIMARY SCHOOL

STAMFORD AMERICAN INTERNATIONAL SCHOOL

MARIS STELLA HIGH SCHOOL

**NEX SHOPPING MALL** 

SERANGOON MRT STATION

With the Serangoon MRT just a stop away, you are within close reach to Singapore's well-loved places for quintessential local delights and quality schools.

KOVAN HEARTLAND MALL

CHOMP CHOMP FOOD CENTRE

SERANGOON STADIUM