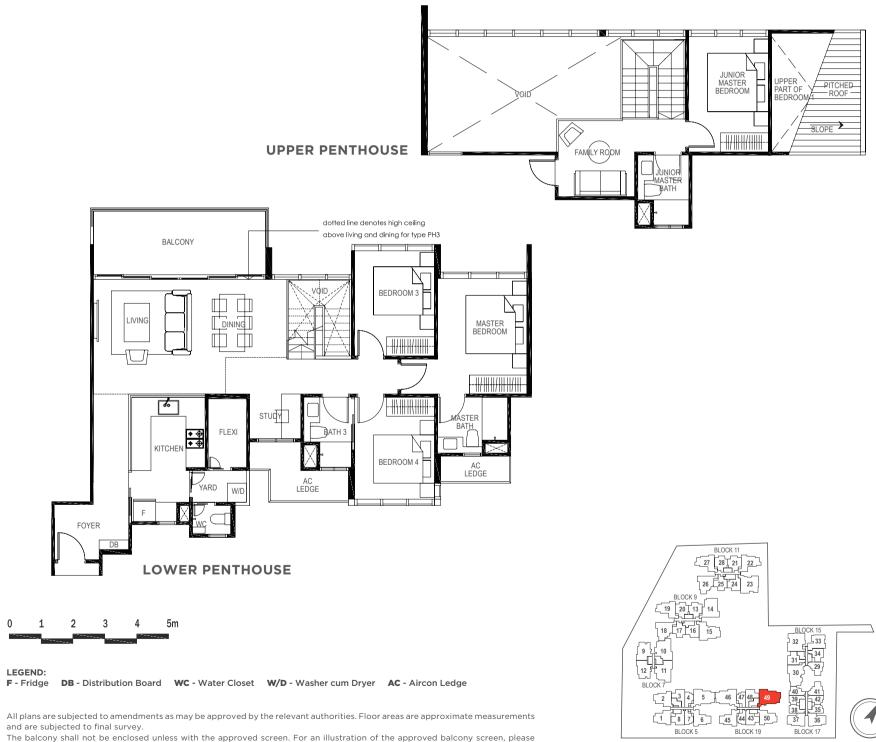

# TYPE C3

#### **3-BEDROOM PREMIUM**

89 sq m / (approx. 958 sq ft) INCLUSIVE OF 7 SQ M BALCONY & 4 SQ M AC LEDGE

BLK 7 #01-12 #01-09\*

(\*) MIRROR IMAGE

89 sq m / (approx. 958 sq ft) INCLUSIVE OF 7 SQ M BALCONY & 4 SQ M AC LEDGE

BLK 7 #02-12 #02-09\* #03-12 #03-09\*

> #04-12 #04-09\* #05-12

#05-09\* (\*) MIRROR IMAGE

LEGEND:

F - Fridge DB - Distribution Board WC - Water Closet W/D - Washer cum Dryer AC - Aircon Ledge

All plans are subjected to amendments as may be approved by the relevant authorities. Floor areas are approximate measurements and are subjected to final survey.

The balcony shall not be enclosed unless with the approved screen. For an illustration of the approved balcony screen, please refer to 'Annexure 1' of this brochure.

Key plan not to scale.