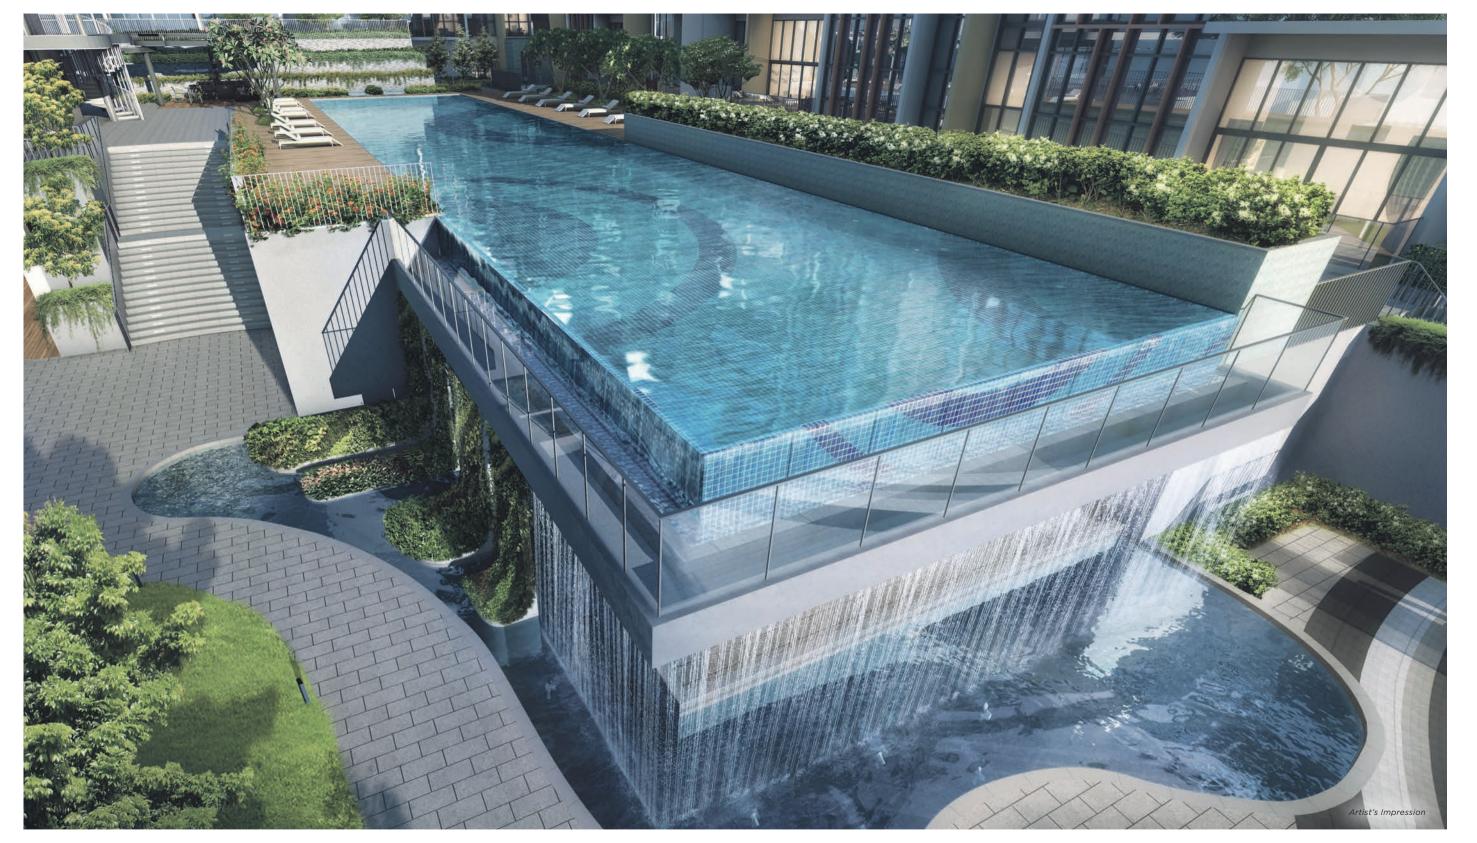

For those who prefer an in-door work out, a gym is housed on the 1<sup>st</sup> storey of the Clubhouse and for others who prefer outdoor activities, a fitness area awaits.

At the heart of the landscape deck features an elevated 50-metre lap pool with a majestic cascading water wall that is specially formed as a signature element amongst the curated grounds.

An aqua zone with various water activities such as spa pool, a kid's pool and pool deck is designed around the Clubhouse, catering to the differing needs of the residents.

Outdoor Fitness Area, Kid's Playground and Pavilion