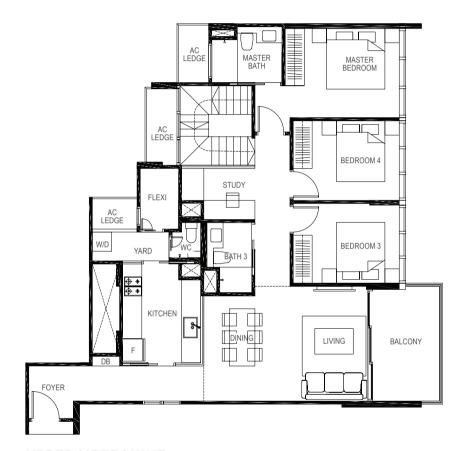

# BEDROOM 3 BEDROOM 4 BEDROOM 4 BEDROOM 4 BEDROOM 4 MASTER BEDROOM 4 FLEXI BATH 3 MASTER BATH MASTER BATH MASTER BATH MASTER BATH AC BEDROOM LEDGE FOYER DB

LEGEND:

F - Fridge DB - Distribution Board WC - Water Closet W/D - Washer cum Dryer AC - Aircon Ledge

All plans are subjected to amendments as may be approved by the relevant authorities. Floor areas are approximate measurements and are subjected to final survey.

Key plan not to scale.