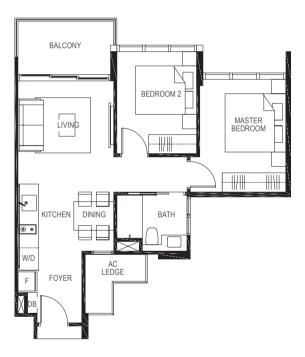

# TYPE B8

61 sq m / 657 sq ft

#04-25

#05-25

INCLUSIVE OF 7.5 SQ M BALCONY & 2.6 SQ M AC LEDGE

BLK 9 #02-17 #03-17 #04-17 #05-17 BLK 11 #02-25 #03-25

BALCONY MASTER DINING BEDROOM 2

LEGEND:

F - Fridge DB - Distribution Board WC - Water Closet W/D - Washer cum Dryer AC - Aircon Ledge

All plans are subjected to amendments as may be approved by the relevant authorities. Floor areas are approximate measurements are provided by the relevant authorities of the provided by the relevant authorities. Floor areas are approximate measurements are approximate measurements are approximate measurements and the provided by the relevant authorities. Floor areas are approximate measurements are approximate measurements and the provided by the relevant authorities. Floor areas are approximate measurements are approximate measurements and the provided by the relevant authorities are approximate measurements are approximated by the relevant authorities are approximated by the relevant are approximaand are subjected to final survey.