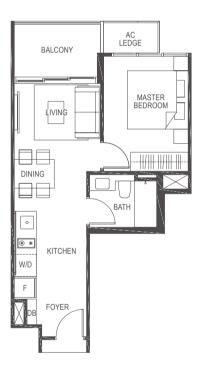

# TYPE B4

63 sq m / (approx. 678 sq ft)
INCLUSIVE OF 6 SQ M BALCONY & 3 SQ M AC LEDGE

BLK 15 #02-31

#03-31

#04-31 #05-31

BALCONY

BEDROOM 2

MASTER BEDROOM

DINING

W/D

KITCHEN

W/D

BATH

LEGEND:

F - Fridge DB - Distribution Board WC - Water Closet W/D - Washer cum Dryer AC - Aircon Ledge

All plans are subjected to amendments as may be approved by the relevant authorities. Floor areas are approximate measurements and are subjected to final survey.