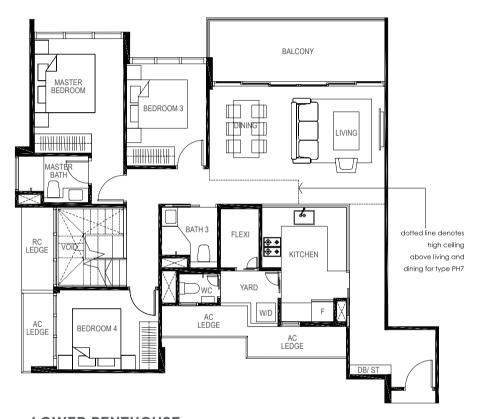

## 4-BEDROOM

168 sq m / (approx. 1808 sq ft)
INCLUSIVE OF 12 SQ M BALCONY, 5 SQ M AC LEDGE & 33 SQ M VOID

BLK 7 #05-11

LEGEND:

F - Fridge DB - Distribution Board WC - Water Closet W/D - Washer cum Dryer AC - Aircon Ledge