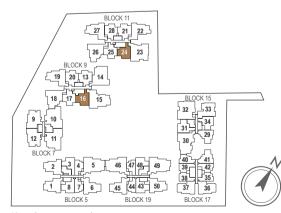

\ measurements$ and are subjected to final survey.



Key plan not to scale.

## 2-BEDROOM + STUDY

63 sq m / (approx. 678 sq ft) INCLUSIVE OF 6 SQ M BALCONY & 3 SQ M AC LEDGE

BLK 9 #01-16

**BLK 11** #01-24

# TYPE B7

63 sq m / (approx. 678 sq ft) INCLUSIVE OF 6 SQ M BALCONY & 3 SQ M AC LEDGE

BLK 9 #02-16 #03-16 #04-16 #05-16 #02-24 #03-24 #04-24 #05-24





LEGEND:

F - Fridge DB - Distribution Board WC - Water Closet W/D - Washer cum Dryer AC - Aircon Ledge

All plans are subjected to amendments as may be approved by the relevant authorities. Floor areas are approximate measurements and are subjected to final survey.

The balcony shall not be enclosed unless with the approved screen. For an illustration of the approved balcony screen, please refer to 'Annexure 1' of this brochure.



Key plan not to scale.

# **TYPE B8P**

# 2-BEDROOM

61 sq m / (approx. 657 sq ft) INCLUSIVE OF 8 SQ M BALCONY & 3 SQ M AC LEDGE

BLK 9 #01-17 BLK 11 #01-25

# TYPE B8

61 sq m / 657 sq ft

#04-25

#05-25

INCLUSIVE OF 7.5 SQ M BALCONY & 2.6 SQ M AC LEDGE

BLK 9 #02-17 #03-17 #04-17 #05-17 BLK 11 #02-25 #03-25

BALCONY MASTER DINING BEDROOM 2



LEGEND:

F - Fridge DB - Distribution Board WC - Water Closet W/D - Washer cum Dryer AC - Aircon Ledge

All plans are subjected to amendments as may be approved by the relevant authorities. Floor areas are approximate measurements are provided by the relevant authorities of the provided by the relevant authorities. Floor areas are approximate measurements are approximate measurements are approximate measurements and the provided by the relevant a