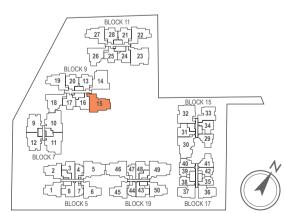

subjected to amendments as may be approved by the relevant authorities. Floor areas are approximate measurements and are subjected to final survey.

The balcony shall not be enclosed unless with the approved screen. For an illustration of the approved balcony screen, please refer to 'Annexure 1' of this brochure.



# **TYPE D4M**

## 4-BEDROOM + STUDY

171 sq m / (approx. 1841 sq ft)

INCLUSIVE OF 16 SQ M BALCONY, 6 SQ M VOID, 6 SQ M AC LEDGE & 22 SQ M STRATA CARPARK

BLK 9 #01-15





LOWER MEZZANINE

**UPPER MEZZANINE** 



LEGEND:

F - Fridge DB - Distribution Board WC - Water Closet W/D - Washer cum Dryer AC - Aircon Ledge

All plans are subjected to amendments as may be approved by the relevant authorities. Floor areas are approximate measurements and are subjected to final survey.



Key plan not to scale.

# -Bedroor

TYPE D5

4-BEDROOM

113 sq m / (approx. 1216 sq ft)
INCLUSIVE OF 8 SQ M BALCONY & 5 SQ M AC LEDGE

BLK 9 #02-14

#03-14

#04-14

#05-14





LEGEND:

F - Fridge DB - Distribution Board WC - Water Closet W/D - Washer cum Dryer AC - Aircon Ledge

All plans are subjected to amendments as may be approved by the relevant authorities. Floor areas are approximate measurements and are subjected to final survey.

The balcony shall not be enclosed unless with the approved screen. For an illustration of the approved balcony screen, please refer to 'Annexure 1' of this brochure.



Key plan not to scale.

# **TYPE D5M**

4-BEDROOM + STUDY

162 sq m / (approx. 1744 sq ft)

INCLUSIVE OF 12 SQ M BALCONY, 5 SQ M VOID, 6 SQ M AC LEDGE & 23 SQ M STRATA CARPARK

3LK 9 #0