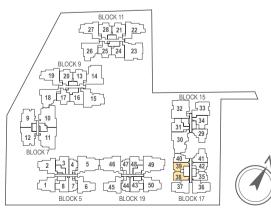

survey.

The balcony shall not be enclosed unless with the approved screen. For an illustration of the approved balcony screen, please refer to 'Annexure 1' of this brochure.



Key plan not to scale.

# **TYPE A2P**

1-BEDROOM

43 sq m / (approx. 463 sq ft)
INCLUSIVE OF 5 SQ M BALCONY & 2 SQ M AC LEDGE

BLK 17 #01-38 #01-39\*

(\*) MIRROR IMAGE

# TYPE A2

43 sq m / (approx. 463 sq ft)
INCLUSIVE OF 5 SQ M BALCONY & 2 SQ M AC LEDGE

BLK 17 #02-38 #02-39\* #03-38 #03-39\* #04-38 #04-39\*

#05-38 #05-39\*

(\*) MIRROR IMAGE





LEGEND:

F - Fridge DB - Distribution Board WC - Water Closet W/D - Washer cum Dryer AC - Aircon Ledge

All plans are subjected to amendments as may be approved by the relevant authorities. Floor areas are approximate measurements and are subjected to final survey.



Key plan not to scale.

# TYPE A3

1-BEDROOM

41 sq m / (approx. 441 sq ft)
INCLUSIVE OF 5 SQ M BALCONY & 2 SQ M AC LEDGE

BLK 17 #01-42

01-42 #01-35\*

(\*) MIRROR IMAGE

41 sq m / (approx. 441 sq ft)
INCLUSIVE OF 5 SQ M BALCONY & 2 SQ M AC LEDGE

BLK 17 #02-42 #02-35\* #03-42 #03-35\*

> #04-42 #04-35\* #05-42 #05-35\*

(\*) MIDDOD IM

(\*) MIRROR IMAGE





LEGEND:

F - Fridge DB - Distribution Board WC - Water Closet W/D - Washer cum Dryer AC - Aircon Ledge

All plans are subjected to amendments as may be approved by the relevant authorities. Floor areas are approximate measurements and are subjected to final survey.

The balcony shall not be enclosed unless with the approved screen. For an illustration of the approved balcony screen, please refer to 'Annexure 1' of this brochure.