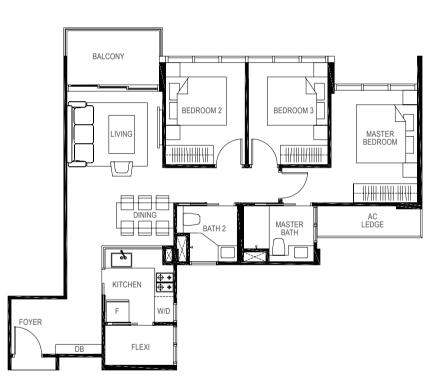

# 4-BEDROOM

119 sq m / (approx. 1281 sq ft)
INCLUSIVE OF 12 SQ M BALCONY & 6 SQ M AC LEDGE

BLK 19 #02-49 #03-49

#04-49

# TYPE D1B

120 sq m / (approx. 1291 sq ft)
INCLUSIVE OF 12 SQ M BALCONY & 6 SQ M AC LEDGE

BLK 19 #02-46\*

#03-46\*

#04-46\*

(\*) MIRROR IMAGE

# TYPE D1C

120 sq m / (approx. 1291 sq ft)
INCLUSIVE OF 12 SQ M BALCONY & 6 SQ M AC LEDGE

BLK 5 #02-05

#03-05 #04-05

#05 0

#05-05

# BEDROOM 3 BEDROOM 4 BEDROOM 4 BEDROOM 4 BEDROOM 4 MASTER BEDROOM 4 FLEXI BATH 3 MASTER BATH MASTER BATH MASTER BATH MASTER BATH AC BEDROOM LEDGE FOYER DB

LEGEND:

F - Fridge DB - Distribution Board WC - Water Closet W/D - Washer cum Dryer AC - Aircon Ledge