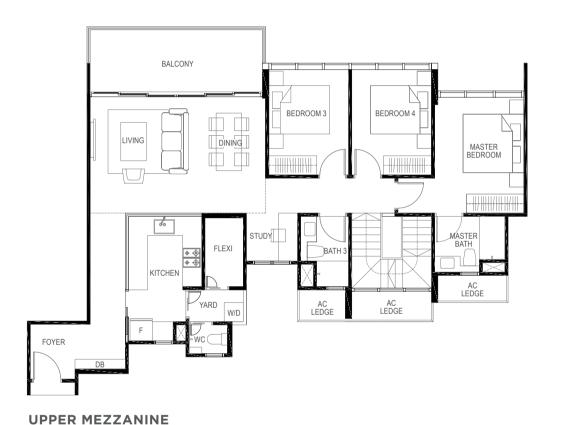

# **TYPE D1AM**

4-BEDROOM + STUDY

169 sq m / (approx. 1819 sq ft)

INCLUSIVE OF 17 SQ M BALCONY, 5 SQ M VOID, 7 SQ M AC LEDGE & 23 SQ M STRATA CARPARK

BLK 19 #01-49

LOWER MEZZANINE

**UPPER MEZZANINE** 

LEGEND:

## 4-BEDROOM + STUDY

159 sq m / (approx. 1711 sq ft)

INCLUSIVE OF 16 SQ M BALCONY, 5 SQ M VOID, 6 SQ M AC LEDGE & 19 SQ M STRATA CARPARK

BLK 5

**TYPE D1CM** 

LOWER MEZZANINE

#### 4-BEDROOM + STUDY

171 sq m / (approx. 1841 sq ft)

INCLUSIVE OF 15. SQ M BALCONY, 5 SQ M VOID, 6 SQ M AC LEDGE & 26 SQ M STRATA CARPARK

BLK 15 #01-30

#### 4-BEDROOM + STUDY

164 sq m / (approx. 1765 sq ft)

INCLUSIVE OF 17 SQ M BALCONY, 5 SQ M VOID, 6 SQ M AC LEDGE & 18 SQ M STRATA CARPARK

BLK 7 #01-10

# 4-BEDROOM

162 sq m / (approx. 1744 sq ft)

INCLUSIVE OF 17 SQ M BALCONY, 5 SQ M VOID, 6 SQ M AC LEDGE & 18 SQ M STRATA CARPARK

BLK 7 #01-11

LOWER MEZZANINE

## 4-BEDROOM + STUDY

171 sq m / (approx. 1841 sq ft)

INCLUSIVE OF 16 SQ M BALCONY, 6 SQ M VOID, 6 SQ M AC LEDGE & 22 SQ M STRATA CARPARK

BLK 9 #01-15

LOWER MEZZANINE

**UPPER MEZZANINE** 

LEGEND:

F - Fridge DB - Distribution Board WC - Water Closet W/D - Washer cum Dryer AC - Aircon Ledge

# **TYPE D5M**

4-BEDROOM + STUDY

162 sq m / (approx. 1744 sq ft)

INCLUSIVE OF 12 SQ M BALCONY, 5 SQ M VOID, 6 SQ M AC LEDGE & 23 SQ M STRATA CARPARK

3LK 9 #01-14

LOWER MEZZANINE

JUNIOR MASTER BALCONY BEDROOM

# 4-BEDROOM

164 sq m / (approx. 1765 sq ft)

INCLUSIVE OF 16 SQ M BALCONY, 6 SQ M VOID, 6 SQ M AC LEDGE & 22 SQ M STRATA CARPARK

BLK 15 #01-32

LOWER MEZZANINE

## 4-BEDROOM

172 sq m / (approx. 1851 sq ft) INCLUSIVE OF 15 SQ M BALCONY, 5 SQ M VOID, 9 SQ M AC LEDGE & 22 SQ M STRATA CARPARK

BLK 11 #01-23

**UPPER MEZZANINE** 

LOWER MEZZANINE