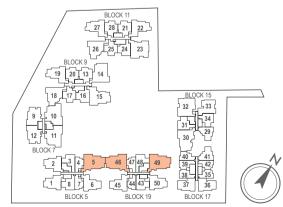

# KEY PLAN

# DIAGRAMMATIC CHART

| LOCK                    | 1         | 2          | 3          | 4         | 5          | 6             | 7        | 8        |     |
|-------------------------|-----------|------------|------------|-----------|------------|---------------|----------|----------|-----|
| _                       |           | C4B        | B2         |           | D1C        | C5            |          | B1       |     |
| 5 <sup>5</sup>          |           | C4B        | B2         | A1<br>A1  | DIC<br>DIC | C5            | A1<br>A1 | B1       |     |
| 3                       | _         | C4B        | B2         | A1        | D1C        | C5            | A1       | B1       |     |
| 2                       |           | C4B        | B2         | A1        | D1C        | C5            | A1       | B1       |     |
| 1                       |           | C4BP       | B2P        | A1P       | D1CM       | C5P           | A1P      | B1P      |     |
|                         | 0         | 10         | 11         | 12        |            |               |          |          |     |
| OCK                     | 9         | 10         | 11         | 12        |            |               |          |          |     |
| 7                       |           | PH6        | PH5        | C3        |            |               |          |          |     |
|                         |           | D3A        | D3B<br>D3B | C3        |            |               |          |          |     |
| 2                       |           | D3A<br>D3A | D3B        | C3        |            |               |          |          |     |
| 1                       |           | D3AM       | D3BM       | C3P       |            |               |          |          |     |
|                         | 17        | 14         | 15         | 16        | 17         | 10            | 10       | 20       |     |
| LOCK                    | 13        | 14         | 15         | 16        | 17         | 18            | 19       | 20       |     |
| 9 4                     |           | D5         | D4         | B7        | B8         | C2            | C1       | B6<br>B6 |     |
|                         |           |            | D4         | B7        | B8         | C2            | C1       | _        |     |
| 2                       |           | D5         | D4         | B7<br>B7  | B8<br>B8   | C2            | C1<br>C1 | B6<br>B6 |     |
| 1                       |           | D5M        | D4M        | B7P       | B8P        | C2P           | C1P      | B6P      |     |
|                         |           |            |            |           |            |               |          |          |     |
| LOCK                    | 21        | 22         | 23         | 24        | 25         | 26            | 27       | 28       |     |
| 11 5                    |           | C1         | PH7        | В7        | B8         | C2            | C1       | B6       |     |
|                         |           | C1         | D6B        | B7        | B8         | C2            | C1       | B6       |     |
| 3                       |           | C1         | D6B        | B7        | B8         | C2            | C1       | B6       |     |
| 2                       |           | C1D        | D6B        | B7        | B8         | C2            | C1D      | B6       |     |
| 1                       | B6P       | C1P        | D6BM       | B7P       | B8P        | C2P           | C1P      | В6Р      |     |
| LOCK                    | 29        | 30         | 31         | 32        | 33         | 34            |          |          |     |
| Lоск<br>15 <sup>5</sup> | В3        | PH2        | В4         | PH1       | C6         | B5            |          |          |     |
|                         | В3        | D2         | В4         | D6A       | C6         | B5            |          |          |     |
| 3                       | В3        | D2         | B4         | D6A       | C6         | B5            |          |          |     |
| 2                       | В3        | D2         | В4         | D6A       | C6         | B5            |          |          |     |
| 1                       | B3P       | D2M        | B4P        | D6AM      | C6P        | B5P           |          |          |     |
| LOCK                    | 35        | 36         | 37         | 38        | 39         | 40            | 41       | 42       |     |
|                         | А3        | C7         | C7         | A2        | A2         | A4            | В3       | A3       |     |
| 17 📑                    |           | C7         | C7         | A2        | A2         | A4            | В3       | А3       |     |
| 3                       |           | C7         | C7         | A2        | A2         | A4            | В3       | A3       |     |
| 2                       | A3        | C7         | C7         | A2        | A2         | A4            | В3       | A3       |     |
| 1                       | A3P       | C7P        | C7P        | A2P       | A2P        | A4P           | ВЗР      | A3P      |     |
| 0.01/                   | 43        | 44         | 45         | 46        | 47         | 48            | 49       | 50       |     |
| LOCK 5                  |           | A1         | C5         | PH4       | A1         | B2            | PH3      | C4A      |     |
| 19                      |           | A1         | C5         | D1B       | A1         | B2            | D1A      | C4A      |     |
| 3                       |           | A1         | C5         | D1B       | A1         | B2            | D1A      | C4A      |     |
| 2                       |           | A1         | C5         | D1B       | A1         | B2            | D1A      | C4A      |     |
| 1                       |           | A1P        | C5P        | D1BM      | A1P        | B2P           | D1AM     | C4AP     |     |
|                         |           |            |            |           |            |               |          |          |     |
|                         | 1-Bedroom | ,          | 2-Bedroor  | n + Study | 7_0        | Bedroom Pren  | nium     | 4-Bedroo | m + |
|                         | i-bedroom |            | 2-Deuroon  | n + Study | 3-0        | Jeanooni Pien | iliulii  | 4-Pear00 | *   |
|                         |           |            |            |           |            | Na alua e e e |          | <b>.</b> |     |
|                         | 2-Bedroon | n          | 3-Bedroor  | n         | 4-E        | Bedroom       |          | Penthous | е   |
|                         |           |            |            |           |            |               |          |          |     |