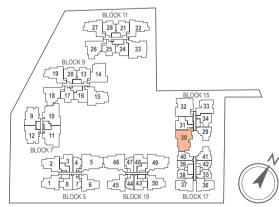

# KEY PLAN

# DIAGRAMMATIC CHART

| LOCK                    | 1         | 2          | 3          | 4         | 5          | 6             | 7        | 8        |     |
|-------------------------|-----------|------------|------------|-----------|------------|---------------|----------|----------|-----|
| _                       |           | C4B        | B2         |           | D1C        | C5            |          | B1       |     |
| 5 <sup>5</sup>          |           | C4B        | B2         | A1<br>A1  | DIC<br>DIC | C5            | A1<br>A1 | B1       |     |
| 3                       | _         | C4B        | B2         | A1        | D1C        | C5            | A1       | B1       |     |
| 2                       |           | C4B        | B2         | A1        | D1C        | C5            | A1       | B1       |     |
| 1                       |           | C4BP       | B2P        | A1P       | D1CM       | C5P           | A1P      | B1P      |     |
|                         | 0         | 10         | 11         | 12        |            |               |          |          |     |
| OCK                     | 9         | 10         | 11         | 12        |            |               |          |          |     |
| 7                       |           | PH6        | PH5        | C3        |            |               |          |          |     |
|                         |           | D3A        | D3B<br>D3B | C3        |            |               |          |          |     |
| 2                       |           | D3A<br>D3A | D3B        | C3        |            |               |          |          |     |
| 1                       |           | D3AM       | D3BM       | C3P       |            |               |          |          |     |
|                         | 17        | 14         | 15         | 16        | 17         | 10            | 10       | 20       |     |
| LOCK                    | 13        | 14         | 15         | 16        | 17         | 18            | 19       | 20       |     |
| 9 4                     |           | D5         | D4         | B7        | B8         | C2            | C1       | B6<br>B6 |     |
|                         |           |            | D4         | B7        | B8         | C2            | C1       | _        |     |
| 2                       |           | D5         | D4         | B7<br>B7  | B8<br>B8   | C2            | C1<br>C1 | B6<br>B6 |     |
| 1                       |           | D5M        | D4M        | B7P       | B8P        | C2P           | C1P      | B6P      |     |
|                         |           |            |            |           |            |               |          |          |     |
| LOCK                    | 21        | 22         | 23         | 24        | 25         | 26            | 27       | 28       |     |
| 11 5                    |           | C1         | PH7        | В7        | B8         | C2            | C1       | B6       |     |
|                         |           | C1         | D6B        | B7        | B8         | C2            | C1       | B6       |     |
| 3                       |           | C1         | D6B        | B7        | B8         | C2            | C1       | B6       |     |
| 2                       |           | C1D        | D6B        | B7        | B8         | C2            | C1D      | B6       |     |
| 1                       | B6P       | C1P        | D6BM       | B7P       | B8P        | C2P           | C1P      | В6Р      |     |
| LOCK                    | 29        | 30         | 31         | 32        | 33         | 34            |          |          |     |
| Lоск<br>15 <sup>5</sup> | В3        | PH2        | В4         | PH1       | C6         | B5            |          |          |     |
|                         | В3        | D2         | В4         | D6A       | C6         | B5            |          |          |     |
| 3                       | В3        | D2         | B4         | D6A       | C6         | B5            |          |          |     |
| 2                       | В3        | D2         | В4         | D6A       | C6         | B5            |          |          |     |
| 1                       | B3P       | D2M        | B4P        | D6AM      | C6P        | B5P           |          |          |     |
| LOCK                    | 35        | 36         | 37         | 38        | 39         | 40            | 41       | 42       |     |
|                         | А3        | C7         | C7         | A2        | A2         | A4            | В3       | A3       |     |
| 17 📑                    |           | C7         | C7         | A2        | A2         | A4            | В3       | А3       |     |
| 3                       |           | C7         | C7         | A2        | A2         | A4            | В3       | A3       |     |
| 2                       | A3        | C7         | C7         | A2        | A2         | A4            | В3       | A3       |     |
| 1                       | A3P       | C7P        | C7P        | A2P       | A2P        | A4P           | ВЗР      | A3P      |     |
| 0.01/                   | 43        | 44         | 45         | 46        | 47         | 48            | 49       | 50       |     |
| LOCK 5                  |           | A1         | C5         | PH4       | A1         | B2            | PH3      | C4A      |     |
| 19                      |           | A1         | C5         | D1B       | A1         | B2            | D1A      | C4A      |     |
| 3                       |           | A1         | C5         | D1B       | A1         | B2            | D1A      | C4A      |     |
| 2                       |           | A1         | C5         | D1B       | A1         | B2            | D1A      | C4A      |     |
| 1                       |           | A1P        | C5P        | D1BM      | A1P        | B2P           | D1AM     | C4AP     |     |
|                         |           |            |            |           |            |               |          |          |     |
|                         | 1-Bedroom | ,          | 2-Bedroor  | n + Study | 7_0        | Bedroom Pren  | nium     | 4-Bedroo | m + |
|                         | i-bedroom |            | 2-Deuroon  | n + Study | 3-0        | Jeanooni Pien | iliulii  | 4-Pear00 | *   |
|                         |           |            |            |           |            | Na alua e e e |          | <b>.</b> |     |
|                         | 2-Bedroon | n          | 3-Bedroor  | n         | 4-E        | Bedroom       |          | Penthous | е   |
|                         |           |            |            |           |            |               |          |          |     |