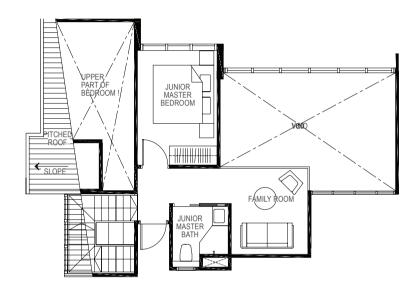

## 4-BEDROOM

168 sq m / (approx. 1808 sq ft)
INCLUSIVE OF 12 SQ M BALCONY, 5 SQ M AC LEDGE & 33 SQ M VOID

BLK 7 #05-11

LEGEND:

F - Fridge DB - Distribution Board WC - Water Closet W/D - Washer cum Dryer AC - Aircon Ledge