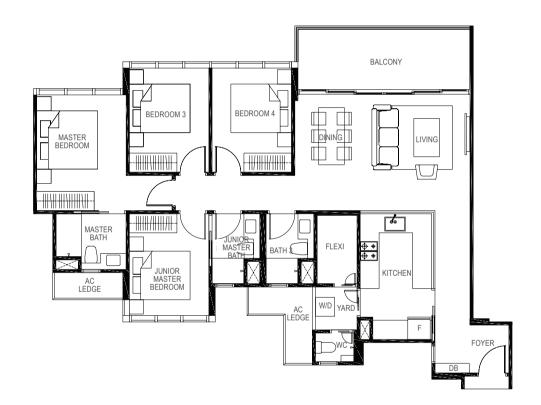

# **TYPE D1A**

# 4-BEDROOM

119 sq m / (approx. 1281 sq ft)
INCLUSIVE OF 12 SQ M BALCONY & 6 SQ M AC LEDGE

BLK 19 #02-49 #03-49

#04-49

# TYPE D1B

120 sq m / (approx. 1291 sq ft)
INCLUSIVE OF 12 SQ M BALCONY & 6 SQ M AC LEDGE

BLK 19 #02-46\*

#03-46\*

#04-46\*

(\*) MIRROR IMAGE

# TYPE D1C

120 sq m / (approx. 1291 sq ft)
INCLUSIVE OF 12 SQ M BALCONY & 6 SQ M AC LEDGE

BLK 5 #02-05

#03-05 #04-05

#05 0

#05-05

# BEDROOM 3 BEDROOM 4 BEDROOM 4 BEDROOM 4 BEDROOM 4 MASTER BEDROOM 4 FLEXI BATH 3 MASTER BATH MASTER BATH MASTER BATH MASTER BATH AC BEDROOM LEDGE FOYER DB

LEGEND:

F - Fridge DB - Distribution Board WC - Water Closet W/D - Washer cum Dryer AC - Aircon Ledge

All plans are subjected to amendments as may be approved by the relevant authorities. Floor areas are approximate measurements and are subjected to final survey.

Key plan not to scale.