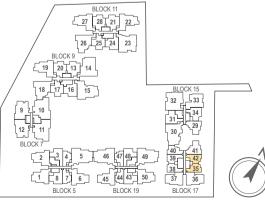

Key plan not to scale.

# TYPE A3

1-BEDROOM

41 sq m / (approx. 441 sq ft)
INCLUSIVE OF 5 SQ M BALCONY & 2 SQ M AC LEDGE

BLK 17 #01-42

01-42 #01-35\*

(\*) MIRROR IMAGE

41 sq m / (approx. 441 sq ft)
INCLUSIVE OF 5 SQ M BALCONY & 2 SQ M AC LEDGE

BLK 17 #02-42 #02-35\* #03-42 #03-35\*

> #04-42 #04-35\* #05-42 #05-35\*

(\*) MIDDOD IM

(\*) MIRROR IMAGE





LEGEND:

F - Fridge DB - Distribution Board WC - Water Closet W/D - Washer cum Dryer AC - Aircon Ledge

All plans are subjected to amendments as may be approved by the relevant authorities. Floor areas are approximate measurements and are subjected to final survey.

The balcony shall not be enclosed unless with the approved screen. For an illustration of the approved balcony screen, please refer to 'Annexure 1' of this brochure.



#### Key plan not to scale.

# **TYPE A4P**

1-BEDROOM

43 sq m / (approx. 463 sq ft)
INCLUSIVE OF 5 SQ M BALCONY & 2 SQ M AC LEDGE

BLK 17 #01-40

# TYPE A4

1-BEDROOM

43 sq m / (approx. 463 sq ft)
INCLUSIVE OF 5 SQ M BALCONY & 2 SQ M AC LEDGE

BLK 17 #02-40

#03-40 #04-40

#05-40





LEGEND:

F - Fridge DB - Distribution Board WC - Water Closet W/D - Washer cum Dryer AC - Aircon Ledge

All plans are subjected to amendments as may be approved by the relevant authorities. Floor areas are approximate measurements and are subjected to final survey.



Key plan not to scale.

# 2-BEDROOM

59 sq m / (approx. 635 sq ft)
INCLUSIVE OF 6 SQ M BALCONY & 3 SQ M AC LEDGE

BLK 5 #01-08

BLK 19 #01-43\*

(\*) MIRROR IMAGE

# TYPE B1

59 sq m / (approx. 635 sq ft)
INCLUSIVE OF 6 SQ M BALCONY & 3 SQ