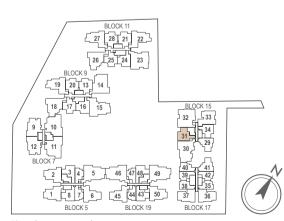

cted to final survey.

The balcony shall not be enclosed unless with the approved screen. For an illustration of the approved balcony screen, please refer to 'Annexure 1' of this brochure.



Key plan not to scale.

# **TYPE B4P**

# 2-BEDROOM

63 sq m / (approx. 678 sq ft) INCLUSIVE OF 6 SQ M BALCONY & 3 SQM AC LEDGE

BLK 15 #01-31

# TYPE B4

63 sq m / (approx. 678 sq ft)
INCLUSIVE OF 6 SQ M BALCONY & 3 SQ M AC LEDGE

BLK 15 #02-31

#03-31

#04-31 #05-31

BALCONY

BEDROOM 2

MASTER BEDROOM

DINING

W/D

KITCHEN

W/D

BATH



LEGEND:

F - Fridge DB - Distribution Board WC - Water Closet W/D - Washer cum Dryer AC - Aircon Ledge

All plans are subjected to amendments as may be approved by the relevant authorities. Floor areas are approximate measurements and are subjected to final survey.



Key plan not to scale.

# **TYPE B5P**

## 2-BEDROOM

58 sq m / (approx. 624 sq ft) INCLUSIVE OF 6 SQ M BALCONY & 3 SQ M AC LEDGE

BLK 15 #01-34

# TYPE B5

#### 2-BEDROOM

58 sq m / (approx. 624 sq ft) INCLUSIVE OF 6 SQ M BALCONY & 3 SQ M AC LEDGE

BLK 15 #02-34 #03-34 #04-34 #05-34





LEGEND:

F - Fridge DB - Distribution Board WC - Water Closet W/D - Washer cum Dryer AC - Aircon Ledge

All plans are subjected to amendments as may be approved by the relevant authorities. Floor areas are approximate measurements and are subjected to final survey.

The balcony shall not be enclosed unless with the approved screen. For an illustration of the approved balcony screen, please refer to 'Annexure 1' of this brochure.



Key plan not to scale.

# **TYPE B6P**

# 2-BEDROOM + STUDY

64 sq m / (