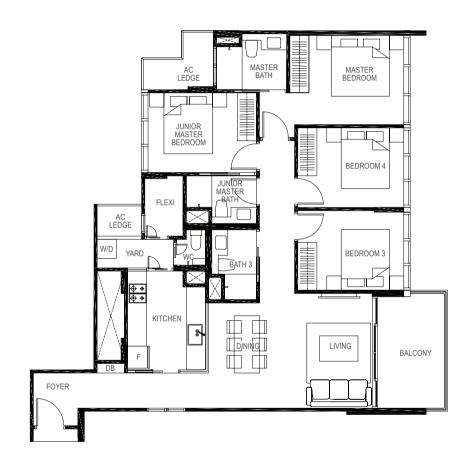

# 4-BEDROOM

119 sq m / (approx. 1281 sq ft)
INCLUSIVE OF 12 SQ M BALCONY & 6 SQ M AC LEDGE

BLK 19 #02-49 #03-49

#04-49

# TYPE D1B

120 sq m / (approx. 1291 sq ft)
INCLUSIVE OF 12 SQ M BALCONY & 6 SQ M AC LEDGE

BLK 19 #02-46\*

#03-46\*

#04-46\*

(\*) MIRROR IMAGE

# TYPE D1C

120 sq m / (approx. 1291 sq ft)
INCLUSIVE OF 12 SQ M BALCONY & 6 SQ M AC LEDGE

BLK 5 #02-05

#03-05 #04-05

#05 0

#05-05

# BEDROOM 3 BEDROOM 4 BEDROOM 4 BEDROOM 4 BEDROOM 4 MASTER BEDROOM 4 FLEXI BATH 3 MASTER BATH MASTER BATH MASTER BATH MASTER BATH AC BEDROOM LEDGE FOYER DB

LEGEND:

F - Fridge DB - Distribution Board WC - Water Closet W/D - Washer cum Dryer AC - Aircon Ledge