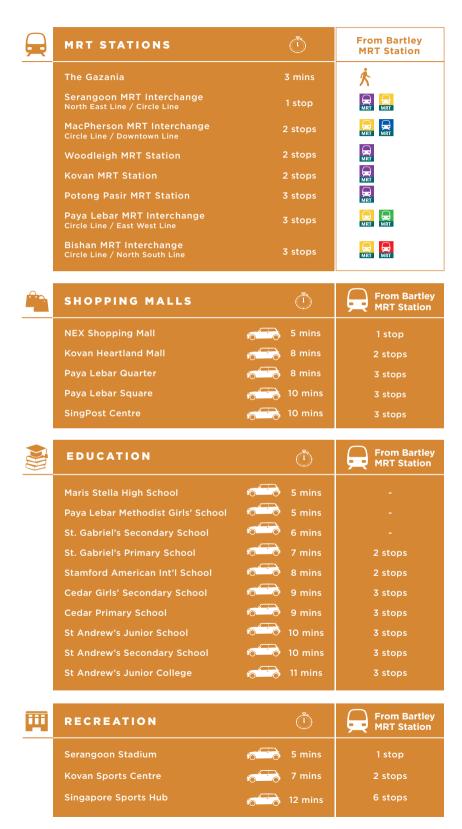

# URBAN PARADISE

The Gazania is superbly connected with an established and ever-expanding infrastructure of public transport and commuting networks that brings to you all of life's finest offerings. Revel in this urban paradise that encapsulates traditional to modern F&B delights, quality schools and enrichment institutions, and a wide array of recreational and leisure enjoyment.

# BARTLEY MRT STATION

Go anywhere on the island quickly and easily by taking just a 3-min walk to Bartley MRT Station along the Circle Line, where the Serangoon Interchange is only one stop away from the city's best offerings.

With the Serangoon MRT just a stop away, you are within close reach to Singapore's well-loved places for quintessential local delights and quality schools.

KOVAN HEARTLAND MALL

CHOMP CHOMP FOOD CENTRE

SERANGOON STADIUM

SERANGOON MRT STATION

Connected easily by the Paya Lebar MRT Interchange Station, Paya Lebar Central is a vibrant commercial hub that is shaping up to be a new metropolis with premium offices, exciting shopping malls, homes and excellent dining options.