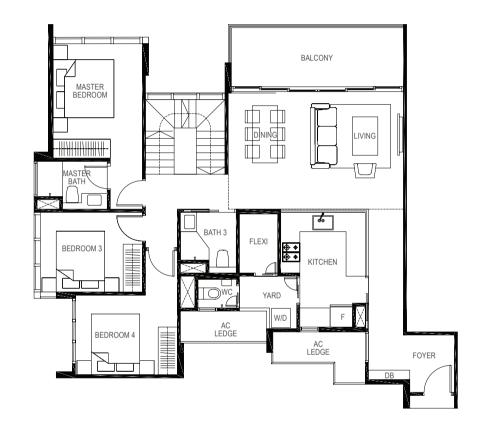

# BEDROOM 3 BEDROOM 4 BEDROOM 4 BEDROOM 4 BEDROOM 4 MASTER BEDROOM 4 FLEXI BATH 3 MASTER BATH MASTER BATH MASTER BATH MASTER BATH AC BEDROOM LEDGE FOYER DB

LEGEND:

F - Fridge DB - Distribution Board WC - Water Closet W/D - Washer cum Dryer AC - Aircon Ledge

All plans are subjected to amendments as may be approved by the relevant authorities. Floor areas are approximate measurements and are subjected to final survey.

Key plan not to scale.