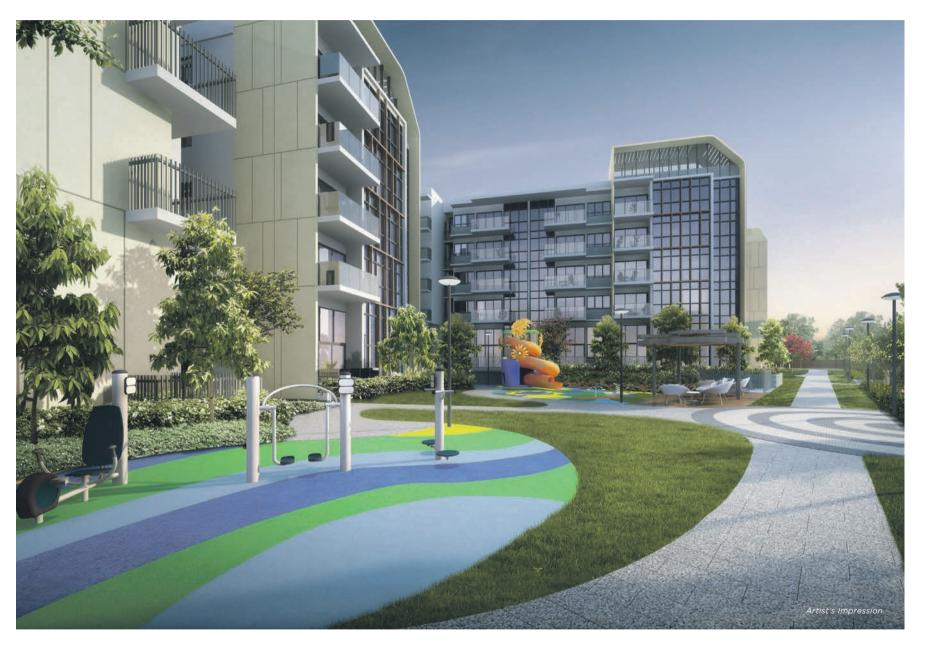

An aqua zone with various water activities such as spa pool, a kid's pool and pool deck is designed around the Clubhouse, catering to the differing needs of the residents.

Outdoor Fitness Area, Kid's Playground and Pavilion