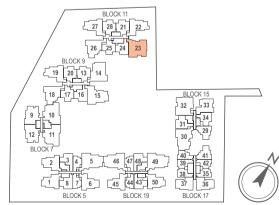

s as may be approved by the relevant authorities. Floor areas are approximate measurements and are subjected to final survey.

The balcony shall not be enclosed unless with the approved screen. For an illustration of the approved balcony screen, please refer to 'Annexure 1' of this brochure.



Key plan not to scale.

# **TYPE D6BM**

## 4-BEDROOM

172 sq m / (approx. 1851 sq ft) INCLUSIVE OF 15 SQ M BALCONY, 5 SQ M VOID, 9 SQ M AC LEDGE & 22 SQ M STRATA CARPARK

BLK 11 #01-23



**UPPER MEZZANINE** 



LOWER MEZZANINE



#### LEGEND:

F - Fridge DB - Distribution Board WC - Water Closet W/D - Washer cum Dryer AC - Aircon Ledge

All plans are subjected to amendments as may be approved by the relevant authorities. Floor areas are approximate measurements and are subjected to final survey.



Key plan not to scale.

## 4-BEDROOM

169 sq m / (approx. 1819 sq ft)

INCLUSIVE OF 11 SQ M BALCONY, 5 SQ M AC LEDGE & 35 SQ M VOID

BLK 15 #05-32





**LOWER PENTHOUSE** 



LEGEND:

F - Fridge DB - Distribution Board WC - Water Closet W/D - Washer cum Dryer AC - Aircon Ledge

All plans are subjected to amendments as may be approved by the relevant authorities. Floor areas are approximate measurements and are subjected to final survey.

The balcony shall not be enclosed unless with the approved screen. For an illustration of the approved balcony screen, please refer to 'Annexure 1' of this brochure.



Key plan not to scale.

# **TYPE PH2**

4-BEDROOM + STUDY

169 sq m / (approx. 1819 sq ft)

INCLUSIVE OF 12 SQ M BALCONY, 6 SQ M AC LEDGE & 31 SQ M VOID

BLK 15 #05-30



## 4-BEDROOM +