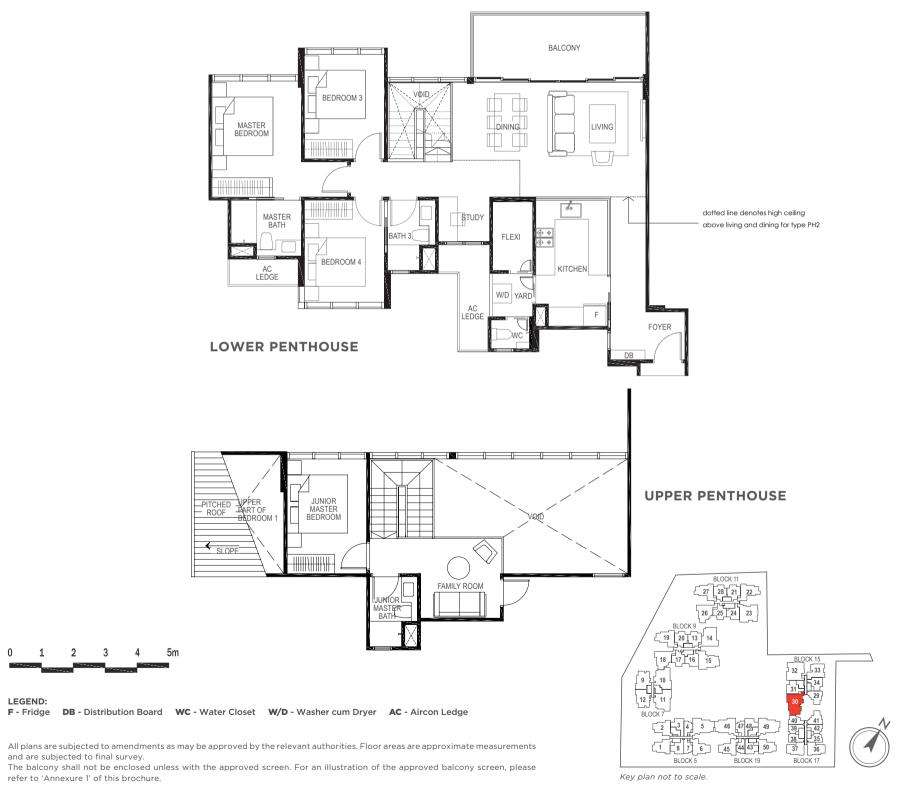

## 4-BEDROOM

169 sq m / (approx. 1819 sq ft)

INCLUSIVE OF 11 SQ M BALCONY, 5 SQ M AC LEDGE & 35 SQ M VOID

BLK 15 #05-32

**LOWER PENTHOUSE** 

LEGEND:

F - Fridge DB - Distribution Board WC - Water Closet W/D - Washer cum Dryer AC - Aircon Ledge

# **TYPE PH2**

4-BEDROOM + STUDY

169 sq m / (approx. 1819 sq ft)

INCLUSIVE OF 12 SQ M BALCONY, 6 SQ M AC LEDGE & 31 SQ M VOID

BLK 15 #05-30

## 4-BEDROOM + STUDY

169 sq m / (approx. 1819 sq ft)

INCLUSIVE OF 12 SQ M BALCONY, 6 SQ M AC LEDGE & 31 SQ M VOID

BLK 19 #05-49

LEGEND:

and are subjected to final survey.

The balcony shall not be enclosed unless with the approved screen. For an illustration of the approved balcony screen, please refer to 'Annexure 1' of this brochure.