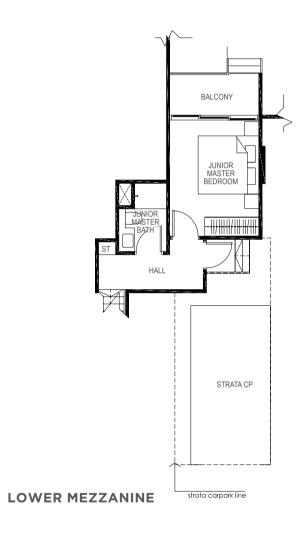

# **TYPE D5M**

4-BEDROOM + STUDY

162 sq m / (approx. 1744 sq ft)

INCLUSIVE OF 12 SQ M BALCONY, 5 SQ M VOID, 6 SQ M AC LEDGE & 23 SQ M STRATA CARPARK

3LK 9 #01-14

LOWER MEZZANINE

JUNIOR MASTER BALCONY BEDROOM