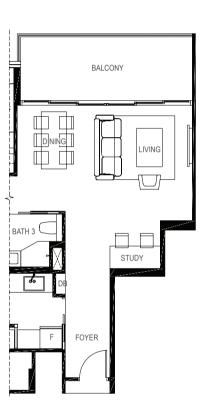

# 1-BEDROOM

41 sq m / (approx. 441 sq ft)
INCLUSIVE OF 5 SQ M BALCONY & 2 SQ M AC LEDGE

BLK 5 #01-04 #01-07\*

BLK 19 #01-44 #01-47\*

(\*) MIRROR IMAGE

# TYPE A1

41 sq m / (approx. 441 sq ft)
INCLUSIVE OF 5 SQ M BALCONY & 2 SQ M AC LEDGE
BLK 5 #02-04 #02-07\*
#03-04 #03-07\*
#04-04 #04-07\*

#05-07\*

#02-44 #02-47\* #03-44 #03-47\* #04-44 #04-47\* #05-44 #05-47\*

#05-04

LEGEND:

F - Fridge DB - Distribution Board WC - Water Closet W/D - Washer cum Dryer AC - Aircon Ledge

All plans are subjected to amendments as may be approved by the relevant authorities. Floor areas are approximate measurements and are subjected to final survey.