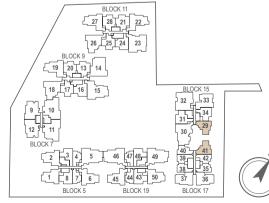

to final survey.



Key plan not to scale.

# 2-BEDROOM

58 sq m / (approx. 624 sq ft)
INCLUSIVE OF 6 SQ M BALCONY & 3 SQ M AC LEDGE

BLK 15 #01-29 BLK 17 #01-41\*

(\*) MIRROR IMAGE

# TYPE B3

58 sq m / (approx. 624 sq ft)
INCLUSIVE OF 6 SQ M BALCONY & 3 SQ M AC LEDGE

BLK 15 #02-29 #03-29 #04-29 #05-29 BLK 17 #02-41\* #03-41\* #04-41\*

(\*) MIRROR IMAGE





LEGEND:

F - Fridge DB - Distribution Board WC - Water Closet W/D - Washer cum Dryer AC - Aircon Ledge

All plans are subjected to amendments as may be approved by the relevant authorities. Floor areas are approximate measurements and are subjected to final survey.

The balcony shall not be enclosed unless with the approved screen. For an illustration of the approved balcony screen, please refer to 'Annexure 1' of this brochure.



Key plan not to scale.

# **TYPE B4P**

# 2-BEDROOM

63 sq m / (approx. 678 sq ft) INCLUSIVE OF 6 SQ M BALCONY & 3 SQM AC LEDGE

BLK 15 #01-31

# TYPE B4

63 sq m / (approx. 678 sq ft)
INCLUSIVE OF 6 SQ M BALCONY & 3 SQ M AC LEDGE

BLK 15 #02-31

#03-31

#04-31 #05-31

BALCONY

BEDROOM 2

MASTER BEDROOM

DINING

W/D

KITCHEN

W/D

BATH



LEGEND:

F - Fridge DB - Distribution Board WC - Water Closet W/D - Washer cum Dryer AC - Aircon Ledge

All plans are subjected to amendments as may be approved by the relevant authorities. Floor areas are approximate measurements and are subjected to final survey.



Key plan not to scale.

# **TYPE B5P**

## 2-BEDROOM

58 sq m / (approx. 624 sq ft) INCLUSIVE OF 6 SQ M BALCONY & 3 SQ M AC LEDGE

BLK 15 #01-34

# TYPE B5

#### 2-BEDROOM

58 sq m / (appr