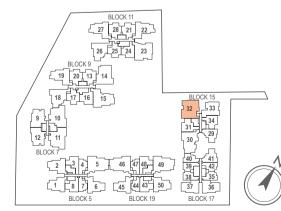

cum Dryer AC - Aircon Ledge

All plans are subjected to amendments as may be approved by the relevant authorities. Floor areas are approximate measurements and are subjected to final survey.



Key plan not to scale.

# **TYPE D6A**

#### 4-BEDROOM

118 sq m / (approx. 1270 sq ft)

INCLUSIVE OF 11 SQ M BALCONY & 5 SQ M AC LEDGE

BLK 15 #02-32

#03-32

#04-32





LEGEND:

F - Fridge DB - Distribution Board WC - Water Closet W/D - Washer cum Dryer AC - Aircon Ledge

All plans are subjected to amendments as may be approved by the relevant authorities. Floor areas are approximate measurements and are subjected to final survey.

The balcony shall not be enclosed unless with the approved screen. For an illustration of the approved balcony screen, please refer to 'Annexure 1' of this brochure.



Key plan not to scale.

# **TYPE D6AM**

# 4-BEDROOM

164 sq m / (approx. 1765 sq ft)

INCLUSIVE OF 16 SQ M BALCONY, 6 SQ M VOID, 6 SQ M AC LEDGE & 22 SQ M STRATA CARPARK

BLK 15 #01-32





LOWER MEZZANINE

# 0 1 2 3 4 5m

#### LEGEND:

F - Fridge DB - Distribution Board WC - Water Closet W/D - Washer cum Dryer AC - Aircon Ledge

All plans are subjected to amendments as may be approved by the relevant authorities. Floor areas are approximate measurements and are subjected to final survey.



Key plan not to scale.

# **TYPE D6B**

#### 4-BEDROOM

122 sq m / (approx. 1313 sq ft)

INCLUSIVE OF 11 SQ M BALCONY & 7 SQ M AC LEDGE

BLK 11 #02-23

#03-23

#04-23





LEGEND:

F - Fridge DB - Distribution Board WC - Water Closet W/D - Washer cum Dryer AC - Aircon Ledge

All plans are subjected