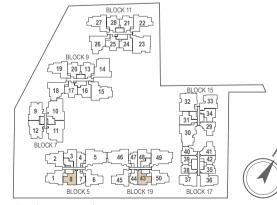

ubjected to final survey.



Key plan not to scale.

# 2-BEDROOM

59 sq m / (approx. 635 sq ft)
INCLUSIVE OF 6 SQ M BALCONY & 3 SQ M AC LEDGE

BLK 5 #01-08

BLK 19 #01-43\*

(\*) MIRROR IMAGE

# TYPE B1

59 sq m / (approx. 635 sq ft)
INCLUSIVE OF 6 SQ M BALCONY & 3 SQ M AC LEDGE

BLK 5 #02-08 #03-08 #04-08 #05-08

#03-43\* #04-43\* #05-43\* (\*) MIRROR IMAGE





LEGEND:

F - Fridge DB - Distribution Board WC - Water Closet W/D - Washer cum Dryer AC - Aircon Ledge

All plans are subjected to amendments as may be approved by the relevant authorities. Floor areas are approximate measurements and are subjected to final survey.

The balcony shall not be enclosed unless with the approved screen. For an illustration of the approved balcony screen, please refer to 'Annexure 1' of this brochure.



Key plan not to scale.

# **TYPE B2P**

# 2-BEDROOM

59 sq m / (approx. 635 sq ft)
INCLUSIVE OF 6 SQ M BALCONY & 2 SQ M AC LEDGE

BLK 19 #01-48

BLK 5 #01-03\*

(\*) MIRROR IMAGE

# TYPE B2

59 sq m / (approx. 635 sq ft)

INCLUSIVE OF 6 SQ M BALCONY & 2 SQ M AC LEDGE

BLK 19 #02-48 #03-48 #04-48 #05-48

BLK 5 #02-03\* #03-03\* #04-03\* #05-03\*





LEGEND:

F - Fridge DB - Distribution Board WC - Water Closet W/D - Washer cum Dryer AC - Aircon Ledge

All plans are subjected to amendments as may be approved by the relevant authorities. Floor areas are approximate measurements and are subjected to final survey.



Key plan not to scale.

# 2-BEDROOM

58 sq m / (approx. 624 sq ft)
INCLUSIVE OF 6 SQ M BALCONY & 3 SQ M AC LEDGE

BLK 15 #01-29 BLK 17 #01-41\*

(\*) MIRROR IMAGE

# TYPE B3

58