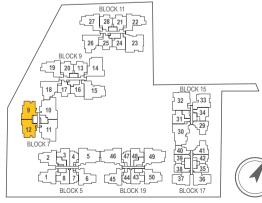

# KEY PLAN

# DIAGRAMMATIC CHART

| LOCK                    | 1         | 2          | 3          | 4         | 5          | 6             | 7        | 8        |     |
|-------------------------|-----------|------------|------------|-----------|------------|---------------|----------|----------|-----|
| _                       |           | C4B        | B2         |           | D1C        | C5            |          | B1       |     |
| 5 <sup>5</sup>          |           | C4B        | B2         | A1<br>A1  | DIC<br>DIC | C5            | A1<br>A1 | B1       |     |
| 3                       | _         | C4B        | B2         | A1        | D1C        | C5            | A1       | B1       |     |
| 2                       |           | C4B        | B2         | A1        | D1C        | C5            | A1       | B1       |     |
| 1                       |           | C4BP       | B2P        | A1P       | D1CM       | C5P           | A1P      | B1P      |     |
|                         | 0         | 10         | 11         | 12        |            |               |          |          |     |
| OCK                     | 9         | 10         | 11         | 12        |            |               |          |          |     |
| 7                       |           | PH6        | PH5        | C3        |            |               |          |          |     |
|                         |           | D3A        | D3B<br>D3B | C3        |            |               |          |          |     |
| 2                       |           | D3A<br>D3A | D3B        | C3        |            |               |          |          |     |
| 1                       |           | D3AM       | D3BM       | C3P       |            |               |          |          |     |
|                         | 17        | 14         | 15         | 16        | 17         | 10            | 10       | 20       |     |
| LOCK                    | 13        | 14         | 15         | 16        | 17         | 18            | 19       | 20       |     |
| 9 4                     |           | D5         | D4         | B7        | B8         | C2            | C1       | B6<br>B6 |     |
|                         |           |            | D4         | B7        | B8         | C2            | C1       | _        |     |
| 2                       |           | D5         | D4         | B7<br>B7  | B8<br>B8   | C2            | C1<br>C1 | B6<br>B6 |     |
| 1                       |           | D5M        | D4M        | B7P       | B8P        | C2P           | C1P      | B6P      |     |
|                         |           |            |            |           |            |               |          |          |     |
| LOCK                    | 21        | 22         | 23         | 24        | 25         | 26            | 27       | 28       |     |
| 11 5                    |           | C1         | PH7        | В7        | B8         | C2            | C1       | B6       |     |
|                         |           | C1         | D6B        | B7        | B8         | C2            | C1       | B6       |     |
| 3                       |           | C1         | D6B        | B7        | B8         | C2            | C1       | B6       |     |
| 2                       |           | C1D        | D6B        | B7        | B8         | C2            | C1D      | B6       |     |
| 1                       | B6P       | C1P        | D6BM       | B7P       | B8P        | C2P           | C1P      | В6Р      |     |
| LOCK                    | 29        | 30         | 31         | 32        | 33         | 34            |          |          |     |
| Lоск<br>15 <sup>5</sup> | В3        | PH2        | В4         | PH1       | C6         | B5            |          |          |     |
|                         | В3        | D2         | В4         | D6A       | C6         | B5            |          |          |     |
| 3                       | В3        | D2         | B4         | D6A       | C6         | B5            |          |          |     |
| 2                       | В3        | D2         | В4         | D6A       | C6         | B5            |          |          |     |
| 1                       | B3P       | D2M        | B4P        | D6AM      | C6P        | B5P           |          |          |     |
| LOCK                    | 35        | 36         | 37         | 38        | 39         | 40            | 41       | 42       |     |
|                         | А3        | C7         | C7         | A2        | A2         | A4            | В3       | A3       |     |
| 17 📑                    |           | C7         | C7         | A2        | A2         | A4            | В3       | А3       |     |
| 3                       |           | C7         | C7         | A2        | A2         | A4            | В3       | A3       |     |
| 2                       | A3        | C7         | C7         | A2        | A2         | A4            | В3       | A3       |     |
| 1                       | A3P       | C7P        | C7P        | A2P       | A2P        | A4P           | ВЗР      | A3P      |     |
| 0.01/                   | 43        | 44         | 45         | 46        | 47         | 48            | 49       | 50       |     |
| LOCK 5                  |           | A1         | C5         | PH4       | A1         | B2            | PH3      | C4A      |     |
| 19                      |           | A1         | C5         | D1B       | A1         | B2            | D1A      | C4A      |     |
| 3                       |           | A1         | C5         | D1B       | A1         | B2            | D1A      | C4A      |     |
| 2                       |           | A1         | C5         | D1B       | A1         | B2            | D1A      | C4A      |     |
| 1                       |           | A1P        | C5P        | D1BM      | A1P        | B2P           | D1AM     | C4AP     |     |
|                         |           |            |            |           |            |               |          |          |     |
|                         | 1-Bedroom | ,          | 2-Bedroor  | n + Study | 7_0        | Bedroom Pren  | nium     | 4-Bedroo | m + |
|                         | i-bedroom |            | 2-Deuroon  | n + Study | 3-0        | Jeanooni Pien | iliulii  | 4-Pear00 | *   |
|                         |           |            |            |           |            | Na alua e e e |          | <b>.</b> |     |
|                         | 2-Bedroon | n          | 3-Bedroor  | n         | 4-E        | Bedroom       |          | Penthous | е   |
|                         |           |            |            |           |            |               |          |          |     |