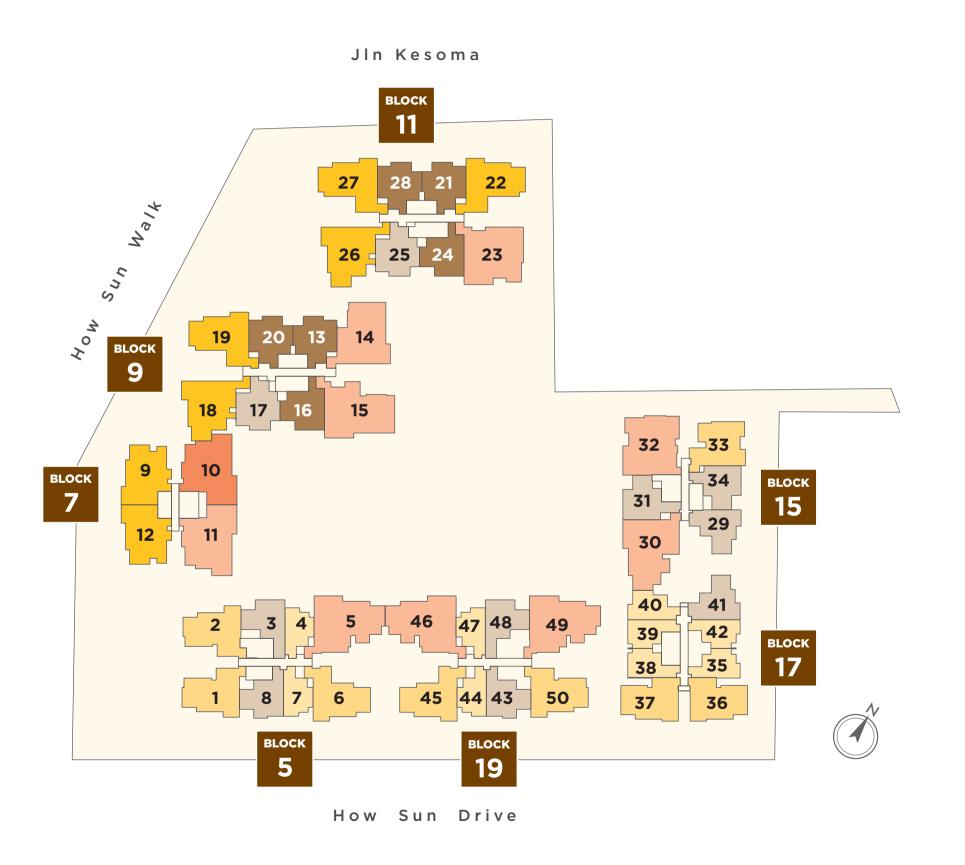

# KEY PLAN

# DIAGRAMMATIC CHART

| LOCK                    | 1         | 2          | 3          | 4         | 5          | 6             | 7        | 8        |     |
|-------------------------|-----------|------------|------------|-----------|------------|---------------|----------|----------|-----|
| _                       |           | C4B        | B2         |           | D1C        | C5            |          | B1       |     |
| 5 <sup>5</sup>          |           | C4B        | B2         | A1<br>A1  | DIC<br>DIC | C5            | A1<br>A1 | B1       |     |
| 3                       | _         | C4B        | B2         | A1        | D1C        | C5            | A1       | B1       |     |
| 2                       |           | C4B        | B2         | A1        | D1C        | C5            | A1       | B1       |     |
| 1                       |           | C4BP       | B2P        | A1P       | D1CM       | C5P           | A1P      | B1P      |     |
|                         | 0         | 10         | 11         | 12        |            |               |          |          |     |
| OCK                     | 9         | 10         | 11         | 12        |            |               |          |          |     |
| 7                       |           | PH6        | PH5        | C3        |            |               |          |          |     |
|                         |           | D3A        | D3B<br>D3B | C3        |            |               |          |          |     |
| 2                       |           | D3A<br>D3A | D3B        | C3        |            |               |          |          |     |
| 1                       |           | D3AM       | D3BM       | C3P       |            |               |          |          |     |
|                         | 17        | 14         | 15         | 16        | 17         | 10            | 10       | 20       |     |
| LOCK                    | 13        | 14         | 15         | 16        | 17         | 18            | 19       | 20       |     |
| 9 4                     |           | D5         | D4         | B7        | B8         | C2            | C1       | B6<br>B6 |     |
|                         |           |            | D4         | B7        | B8         | C2            | C1       | _        |     |
| 2                       |           | D5         | D4         | B7<br>B7  | B8<br>B8   | C2            | C1<br>C1 | B6<br>B6 |     |
| 1                       |           | D5M        | D4M        | B7P       | B8P        | C2P           | C1P      | B6P      |     |
|                         |           |            |            |           |            |               |          |          |     |
| LOCK                    | 21        | 22         | 23         | 24        | 25         | 26            | 27       | 28       |     |
| 11 5                    |           | C1         | PH7        | В7        | B8         | C2            | C1       | B6       |     |
|                         |           | C1         | D6B        | B7        | B8         | C2            | C1       | B6       |     |
| 3                       |           | C1         | D6B        | B7        | B8         | C2            | C1       | B6       |     |
| 2                       |           | C1D        | D6B        | B7        | B8         | C2            | C1D      | B6       |     |
| 1                       | B6P       | C1P        | D6BM       | B7P       | B8P        | C2P           | C1P      | В6Р      |     |
| LOCK                    | 29        | 30         | 31         | 32        | 33         | 34            |          |          |     |
| Lоск<br>15 <sup>5</sup> | В3        | PH2        | В4         | PH1       | C6         | B5            |          |          |     |
|                         | В3        | D2         | В4         | D6A       | C6         | B5            |          |          |     |
| 3                       | В3        | D2         | B4         | D6A       | C6         | B5            |          |          |     |
| 2                       | В3        | D2         | В4         | D6A       | C6         | B5            |          |          |     |
| 1                       | B3P       | D2M        | B4P        | D6AM      | C6P        | B5P           |          |          |     |
| LOCK                    | 35        | 36         | 37         | 38        | 39         | 40            | 41       | 42       |     |
|                         | А3        | C7         | C7         | A2        | A2         | A4            | В3       | A3       |     |
| 17 📑                    |           | C7         | C7         | A2        | A2         | A4            | В3       | А3       |     |
| 3                       |           | C7         | C7         | A2        | A2         | A4            | В3       | A3       |     |
| 2                       | A3        | C7         | C7         | A2        | A2         | A4            | В3       | A3       |     |
| 1                       | A3P       | C7P        | C7P        | A2P       | A2P        | A4P           | ВЗР      | A3P      |     |
| 0.01/                   | 43        | 44         | 45         | 46        | 47         | 48            | 49       | 50       |     |
| LOCK 5                  |           | A1         | C5         | PH4       | A1         | B2            | PH3      | C4A      |     |
| 19                      |           | A1         | C5         | D1B       | A1         | B2            | D1A      | C4A      |     |
| 3                       |           | A1         | C5         | D1B       | A1         | B2            | D1A      | C4A      |     |
| 2                       |           | A1         | C5         | D1B       | A1         | B2            | D1A      | C4A      |     |
| 1                       |           | A1P        | C5P        | D1BM      | A1P        | B2P           | D1AM     | C4AP     |     |
|                         |           |            |            |           |            |               |          |          |     |
|                         | 1-Bedroom | ,          | 2-Bedroor  | n + Study | 7_0        | Bedroom Pren  | nium     | 4-Bedroo | m + |
|                         | i-bedroom |            | 2-Deuroon  | n + Study | 3-0        | Jeanooni Pien | iliulii  | 4-Pear00 | *   |
|                         |           |            |            |           |            | Na alua e e e |          | <b>.</b> |     |
|                         | 2-Bedroon | n          | 3-Bedroor  | n         | 4-E        | Bedroom       |          | Penthous | е   |
|                         |           |            |            |           |            |               |          |          |     |