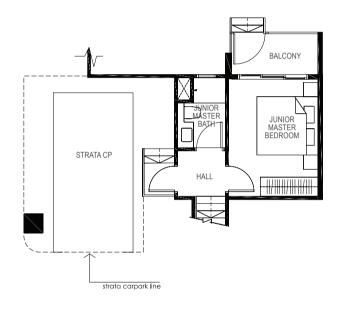

# **TYPE D5M**

4-BEDROOM + STUDY

162 sq m / (approx. 1744 sq ft)

INCLUSIVE OF 12 SQ M BALCONY, 5 SQ M VOID, 6 SQ M AC LEDGE & 23 SQ M STRATA CARPARK

3LK 9 #01-14

LOWER MEZZANINE

JUNIOR MASTER BALCONY BEDROOM

STRATA CP

**UPPER MEZZANINE** 

LEGEND:

F - Fridge DB - Distribution Board WC - Water Closet W/D - Washer cum Dryer AC - Aircon Ledge

All plans are subjected to amendments as may be approved by the relevant authorities. Floor areas are approximate measurements and are subjected to final survey.