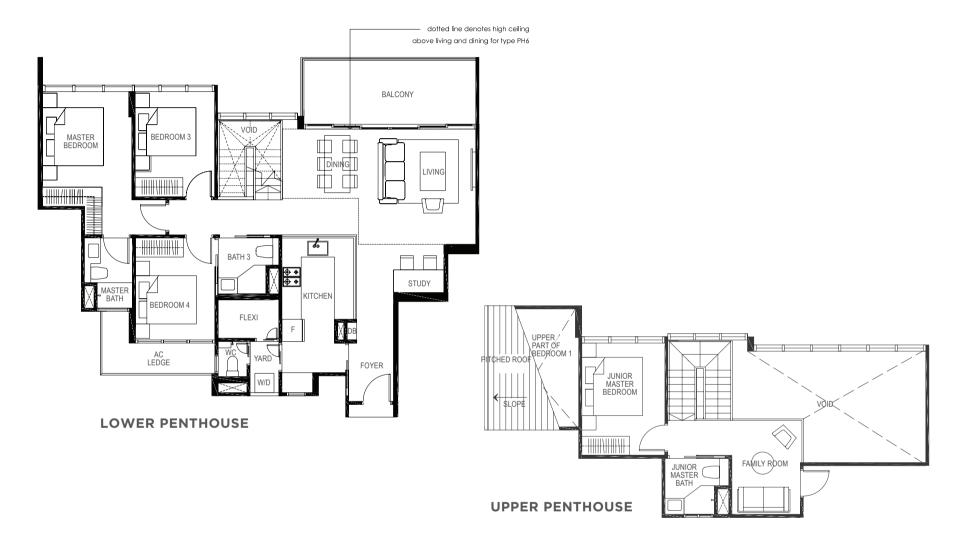

# **TYPE PH2**

4-BEDROOM + STUDY

169 sq m / (approx. 1819 sq ft)

INCLUSIVE OF 12 SQ M BALCONY, 6 SQ M AC LEDGE & 31 SQ M VOID

BLK 15 #05-30

## 4-BEDROOM + STUDY

169 sq m / (approx. 1819 sq ft)

INCLUSIVE OF 12 SQ M BALCONY, 6 SQ M AC LEDGE & 31 SQ M VOID

BLK 19 #05-49

LEGEND:

and are subjected to final survey.

The balcony shall not be enclosed unless with the approved screen. For an illustration of the approved balcony screen, please refer to 'Annexure 1' of this brochure.