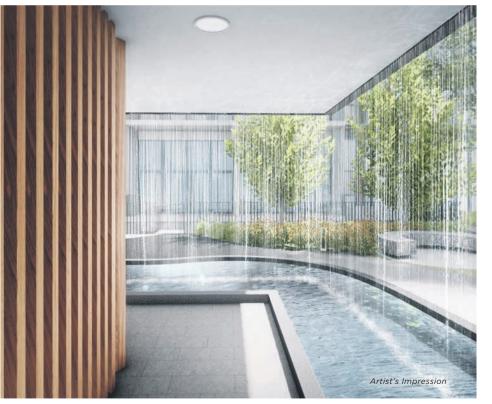

For those who prefer an in-door work out, a gym is housed on the 1<sup>st</sup> storey of the Clubhouse and for others who prefer outdoor activities, a fitness area awaits.

At the heart of the landscape deck features an elevated 50-metre lap pool with a majestic cascading water wall that is specially formed as a signature element amongst the curated grounds.

An aqua zone with various water activities such as spa pool, a kid's pool and pool deck is designed around the Clubhouse, catering to the differing needs of the residents.

Outdoor Fitness Area, Kid's Playground and Pavilion