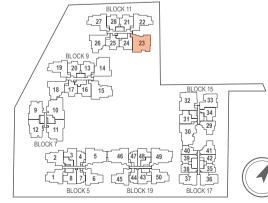

cum Dryer AC - Aircon Ledge

All plans are subjected to amendments as may be approved by the relevant authorities. Floor areas are approximate measurements and are subjected to final survey.



Key plan not to scale.

# **TYPE D6B**

#### 4-BEDROOM

122 sq m / (approx. 1313 sq ft)

INCLUSIVE OF 11 SQ M BALCONY & 7 SQ M AC LEDGE

BLK 11 #02-23

#03-23

#04-23





LEGEND:

F - Fridge DB - Distribution Board WC - Water Closet W/D - Washer cum Dryer AC - Aircon Ledge

All plans are subjected to amendments as may be approved by the relevant authorities. Floor areas are approximate measurements and are subjected to final survey.

The balcony shall not be enclosed unless with the approved screen. For an illustration of the approved balcony screen, please refer to 'Annexure 1' of this brochure.



Key plan not to scale.

# **TYPE D6BM**

## 4-BEDROOM

172 sq m / (approx. 1851 sq ft) INCLUSIVE OF 15 SQ M BALCONY, 5 SQ M VOID, 9 SQ M AC LEDGE & 22 SQ M STRATA CARPARK

BLK 11 #01-23



**UPPER MEZZANINE** 



LOWER MEZZANINE



#### LEGEND:

F - Fridge DB - Distribution Board WC - Water Closet W/D - Washer cum Dryer AC - Aircon Ledge

All plans are subjected to amendments as may be approved by the relevant authorities. Floor areas are approximate measurements and are subjected to final survey.



Key plan not to scale.

## 4-BEDROOM

169 sq m / (approx. 1819 sq ft)

INCLUSIVE OF 11 SQ M BALCONY, 5 SQ M AC LEDGE & 35 SQ M VOID

BLK 15 #05-32





**LOWER PENTHOUSE** 



LEGEND:

F - Fridge DB - Distribution Board WC - Water Closet W/D - Washer cum Dryer AC - Aircon Ledge

All plans ar