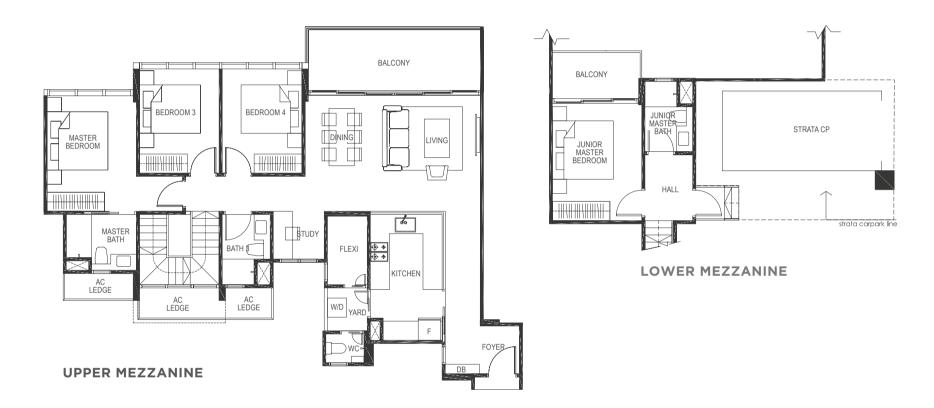

# **TYPE D1AM**

4-BEDROOM + STUDY

169 sq m / (approx. 1819 sq ft)

INCLUSIVE OF 17 SQ M BALCONY, 5 SQ M VOID, 7 SQ M AC LEDGE & 23 SQ M STRATA CARPARK

BLK 19 #01-49

LOWER MEZZANINE

**UPPER MEZZANINE** 

LEGEND:

F - Fridge DB - Distribution Board WC - Water Closet W/D - Washer cum Dryer AC - Aircon Ledge

All plans are subjected to amendments as may be approved by the relevant authorities. Floor areas are approximate measurements and are subjected to final survey.

The balcony shall not be enclosed unless with the approved screen. For an illustration of the approved balcony screen, please refer to 'Annexure 1' of this brochure.