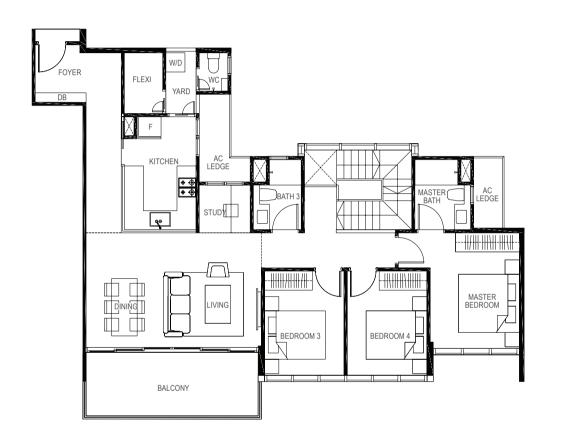

# **TYPE D1A**

# 4-BEDROOM

119 sq m / (approx. 1281 sq ft)
INCLUSIVE OF 12 SQ M BALCONY & 6 SQ M AC LEDGE

BLK 19 #02-49 #03-49

#04-49

# TYPE D1B

120 sq m / (approx. 1291 sq ft)
INCLUSIVE OF 12 SQ M BALCONY & 6 SQ M AC LEDGE

BLK 19 #02-46\*

#03-46\*

#04-46\*

(\*) MIRROR IMAGE

# TYPE D1C

120 sq m / (approx. 1291 sq ft)
INCLUSIVE OF 12 SQ M BALCONY & 6 SQ M AC LEDGE

BLK 5 #02-05

#03-05 #04-05

#05 0

#05-05

# BEDROOM 3 BEDROOM 4 BEDROOM 4 BEDROOM 4 BEDROOM 4 MASTER BEDROOM 4 FLEXI BATH 3 MASTER BATH MASTER BATH MASTER BATH MASTER BATH AC BEDROOM LEDGE FOYER DB

LEGEND:

F - Fridge DB - Distribution Board WC - Water Closet W/D - Washer cum Dryer AC - Aircon Ledge

All plans are subjected to amendments as may be approved by the relevant authorities. Floor areas are approximate measurements and are subjected to final survey.

Key plan not to scale.