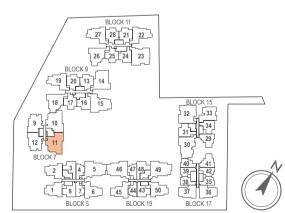

# KEY PLAN

# TYPE C3

#### **3-BEDROOM PREMIUM**

89 sq m / (approx. 958 sq ft) INCLUSIVE OF 7 SQ M BALCONY & 4 SQ M AC LEDGE

BLK 7 #01-12 #01-09\*

(\*) MIRROR IMAGE

89 sq m / (approx. 958 sq ft) INCLUSIVE OF 7 SQ M BALCONY & 4 SQ M AC LEDGE

BLK 7 #02-12 #02-09\* #03-12 #03-09\*

> #04-12 #04-09\* #05-12

#05-09\* (\*) MIRROR IMAGE

LEGEND:

F - Fridge DB - Distribution Board WC - Water Closet W/D - Washer cum Dryer AC - Aircon Ledge

All plans are subjected to amendments as may be approved by the relevant authorities. Floor areas are approximate measurements and are subjected to final survey.