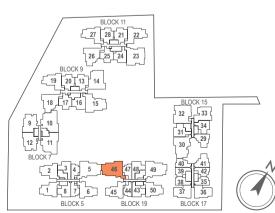

cum Dryer AC - Aircon Ledge

All plans are subjected to amendments as may be approved by the relevant authorities. Floor areas are approximate measurements and are subjected to final survey.

The balcony shall not be enclosed unless with the approved screen. For an illustration of the approved balcony screen, please refer to 'Annexure 1' of this brochure.



# **TYPE D1BM**

4-BEDROOM + STUDY

170 sq m / (approx. 1830 sq ft) INCLUSIVE OF 16 SQ M BALCONY, 5 SQ M VOID, 6 SQ M AC LEDGE & 24 SQ M STRATA CARPARK

BLK 19 #01-46





LEGEND:

F - Fridge DB - Distribution Board WC - Water Closet W/D - Washer cum Dryer AC - Aircon Ledge

All plans are subjected to amendments as may be approved by the relevant authorities. Floor areas are approximate measurements and are subjected to final survey.



Key plan not to scale.

# TYPE D2

## 4-BEDROOM + STUDY

159 sq m / (approx. 1711 sq ft)

INCLUSIVE OF 16 SQ M BALCONY, 5 SQ M VOID, 6 SQ M AC LEDGE & 19 SQ M STRATA CARPARK

BLK 5

**TYPE D1CM** 





LOWER MEZZANINE



#### LEGEND:

F - Fridge DB - Distribution Board WC - Water Closet W/D - Washer cum Dryer AC - Aircon Ledge

All plans are subjected to amendments as may be approved by the relevant authorities. Floor areas are approximate measurements and are subjected to final survey.

The balcony shall not be enclosed unless with the approved screen. For an illustration of the approved balcony screen, please refer to 'Annexure 1' of this brochure.



#### 4-BEDROOM

119 sq m / (approx. 1281 sq ft)

INCLUSIVE OF 11 SQ M BALCONY & 6 SQ M AC LEDGE

BLK 15 #02-30 #03-30

#04-30





####