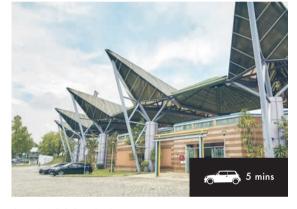

# BARTLEY MRT STATION

Go anywhere on the island quickly and easily by taking just a 3-min walk to Bartley MRT Station along the Circle Line, where the Serangoon Interchange is only one stop away from the city's best offerings.