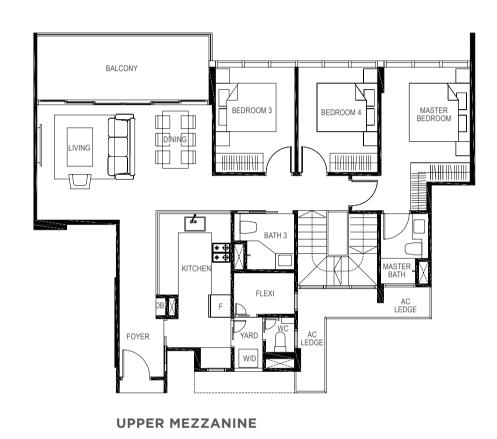

# **TYPE D1AM**

4-BEDROOM + STUDY

169 sq m / (approx. 1819 sq ft)

INCLUSIVE OF 17 SQ M BALCONY, 5 SQ M VOID, 7 SQ M AC LEDGE & 23 SQ M STRATA CARPARK

BLK 19 #01-49

LOWER MEZZANINE

**UPPER MEZZANINE** 

LEGEND:

Master Bath

Master Bedroom

Bedroom 4

Cognizant of the affluent lifestyles of its residents, The Gazania is a crafted masterpiece on all fronts, both inside and out. Tastefully selected finishes in fine workmanship and a collection of appliances from world-renowned brands path the way for exclusive elegant living.

Junior Master Bedroom

Bedroom 3

# BEDROOM 3 BEDROOM 4 BEDROOM 4 BEDROOM 4 BEDROOM 4 MASTER BEDROOM 4 FLEXI BATH 3 MASTER BATH MASTER BATH MASTER BATH MASTER BATH AC BEDROOM LEDGE FOYER DB

LEGEND:

F - Fridge DB - Distribution Board WC - Water Closet W/D - Washer cum Dryer AC - Aircon Ledge