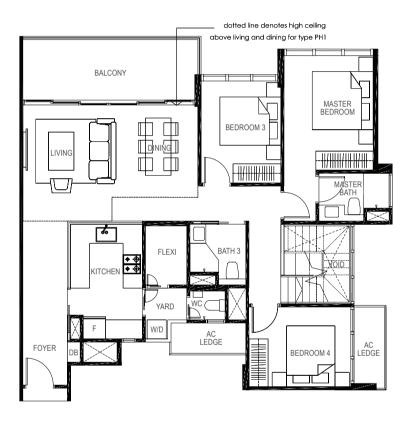

# **TYPE D1A**

# 4-BEDROOM

119 sq m / (approx. 1281 sq ft)
INCLUSIVE OF 12 SQ M BALCONY & 6 SQ M AC LEDGE

BLK 19 #02-49 #03-49

#04-49

# TYPE D1B

120 sq m / (approx. 1291 sq ft)
INCLUSIVE OF 12 SQ M BALCONY & 6 SQ M AC LEDGE

BLK 19 #02-46\*

#03-46\*

#04-46\*

(\*) MIRROR IMAGE

# TYPE D1C

120 sq m / (approx. 1291 sq ft)
INCLUSIVE OF 12 SQ M BALCONY & 6 SQ M AC LEDGE

BLK 5 #02-05

#03-05 #04-05

#05 0

#05-05

# BEDROOM 3 BEDROOM 4 BEDROOM 4 BEDROOM 4 BEDROOM 4 MASTER BEDROOM 4 FLEXI BATH 3 MASTER BATH MASTER BATH MASTER BATH MASTER BATH AC BEDROOM LEDGE FOYER DB

LEGEND:

F - Fridge DB - Distribution Board WC - Water Closet W/D - Washer cum Dryer AC - Aircon Ledge

All plans are subjected to amendments as may be approved by the relevant authorities. Floor areas are approximate measurements and are subjected to final survey.

Key plan not to scale.