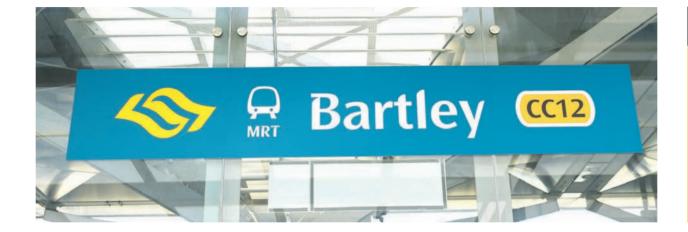

# BARTLEY MRT STATION

Go anywhere on the island quickly and easily by taking just a 3-min walk to Bartley MRT Station along the Circle Line, where the Serangoon Interchange is only one stop away from the city's best offerings.