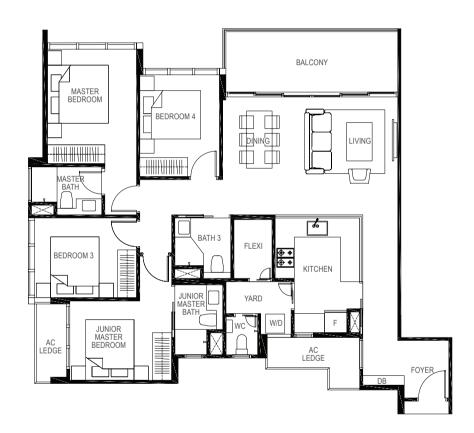

# **TYPE D1A**

# 4-BEDROOM

119 sq m / (approx. 1281 sq ft)
INCLUSIVE OF 12 SQ M BALCONY & 6 SQ M AC LEDGE

BLK 19 #02-49 #03-49

#04-49

# TYPE D1B

120 sq m / (approx. 1291 sq ft)
INCLUSIVE OF 12 SQ M BALCONY & 6 SQ M AC LEDGE

BLK 19 #02-46\*

#03-46\*

#04-46\*

(\*) MIRROR IMAGE

# TYPE D1C

120 sq m / (approx. 1291 sq ft)
INCLUSIVE OF 12 SQ M BALCONY & 6 SQ M AC LEDGE

BLK 5 #02-05

#03-05 #04-05

#05 0

#05-05

# BEDROOM 3 BEDROOM 4 BEDROOM 4 BEDROOM 4 BEDROOM 4 MASTER BEDROOM 4 FLEXI BATH 3 MASTER BATH MASTER BATH MASTER BATH MASTER BATH AC BEDROOM LEDGE FOYER DB

LEGEND:

F - Fridge DB - Distribution Board WC - Water Closet W/D - Washer cum Dryer AC - Aircon Ledge

All plans are subjected to amendments as may be approved by the relevant authorities. Floor areas are approximate measurements and are subjected to final survey.

Key plan not to scale.