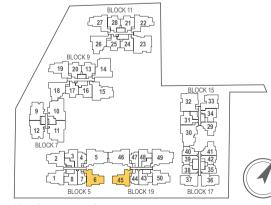

# 3-BEDROOM

84 sq m / (approx. 904 sq ft)

INCLUSIVE OF 6 SQ M BALCONY & 3 SQ M AC LEDGE

BLK 5 #01-06\*

(\*) MIRROR IMAGE

BLK 19 #01-45

# TYPE C5

84 sq m / 904 sq ft

INCLUSIVE OF 6 SQ M BALCONY & 3 SQ M AC LEDGE

BLK 5 #02-06\*

#03-06\*

#04-06\*

#05-06\*

(\*) MIRROR IMAGE

BLK 19

#02-45 #03-45

#04-45

#05-45

LEGEND:

F - Fridge DB - Distribution Board WC - Water Closet W/D - Washer cum Dryer AC - Aircon Ledge

All plans are subjected to amendments as may be approved by the relevant authorities. Floor areas are approximate measurements and are subjected to final survey.