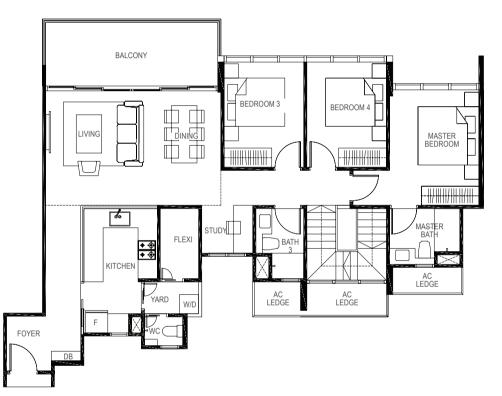

# **TYPE D1A**

# 4-BEDROOM

119 sq m / (approx. 1281 sq ft)
INCLUSIVE OF 12 SQ M BALCONY & 6 SQ M AC LEDGE

BLK 19 #02-49 #03-49

#04-49

# TYPE D1B

120 sq m / (approx. 1291 sq ft)
INCLUSIVE OF 12 SQ M BALCONY & 6 SQ M AC LEDGE

BLK 19 #02-46\*

#03-46\*

#04-46\*

(\*) MIRROR IMAGE

# TYPE D1C

120 sq m / (approx. 1291 sq ft)
INCLUSIVE OF 12 SQ M BALCONY & 6 SQ M AC LEDGE

BLK 5 #02-05

#03-05 #04-05

#05 0

#05-05

# BEDROOM 3 BEDROOM 4 BEDROOM 4 BEDROOM 4 BEDROOM 4 MASTER BEDROOM 4 FLEXI BATH 3 MASTER BATH MASTER BATH MASTER BATH MASTER BATH AC BEDROOM LEDGE FOYER DB

LEGEND:

F - Fridge DB - Distribution Board WC - Water Closet W/D - Washer cum Dryer AC - Aircon Ledge