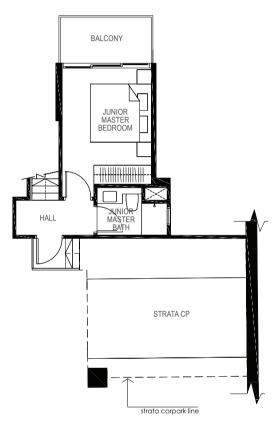

# **TYPE D5M**

4-BEDROOM + STUDY

162 sq m / (approx. 1744 sq ft)

INCLUSIVE OF 12 SQ M BALCONY, 5 SQ M VOID, 6 SQ M AC LEDGE & 23 SQ M STRATA CARPARK

3LK 9 #01-14

LOWER MEZZANINE

JUNIOR MASTER BALCONY BEDROOM

STRATA CP

**UPPER MEZZANINE** 

LEGEND:

F - Fridge DB - Distribution Board WC - Water Closet W/D - Washer cum Dryer AC - Aircon Ledge

All plans are subjected to amendments as may be approved by the relevant authorities. Floor areas are approximate measurements and are subjected to final survey.