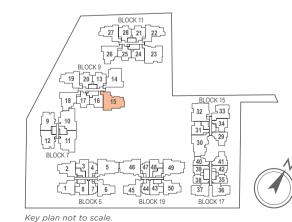

cum Dryer AC - Aircon Ledge

All plans are subjected to amendments as may be approved by the relevant authorities. Floor areas are approximate measurements and are subjected to final survey.



Key plan not to scale.

# TYPE D4

## 4-BEDROOM

121 sq m / (approx. 1302 sq ft)

INCLUSIVE OF 12 SQ M BALCONY & 6 SQ M AC LEDGE

BLK 9 #02-15

#03-15

#04-15

#05-15





LEGEND:

F - Fridge DB - Distribution Board WC - Water Closet W/D - Washer cum Dryer AC - Aircon Ledge

All plans are subjected to amendments as may be approved by the relevant authorities. Floor areas are approximate measurements and are subjected to final survey.

The balcony shall not be enclosed unless with the approved screen. For an illustration of the approved balcony screen, please refer to 'Annexure 1' of this brochure.



# **TYPE D4M**

## 4-BEDROOM + STUDY

171 sq m / (approx. 1841 sq ft)

INCLUSIVE OF 16 SQ M BALCONY, 6 SQ M VOID, 6 SQ M AC LEDGE & 22 SQ M STRATA CARPARK

BLK 9 #01-15





LOWER MEZZANINE

**UPPER MEZZANINE** 



LEGEND:

F - Fridge DB - Distribution Board WC - Water Closet W/D - Washer cum Dryer AC - Aircon Ledge

All plans are subjected to amendments as may be approved by the relevant authorities. Floor areas are approximate measurements and are subjected to final survey.



Key plan not to scale.

# -Bedroor

TYPE D5

4-BEDROOM

113 sq m / (approx. 1216 sq ft)
INCLUSIVE OF 8 SQ M BALCONY & 5 SQ M AC LEDGE

BLK 9 #02-14

#03-14

#04-14

#05-14





LEGEND:

F - Fridge DB - Distribution Board WC - Water Closet W/D - Washer cum Dryer AC - Aircon Ledge

All plans are subjected to amendm