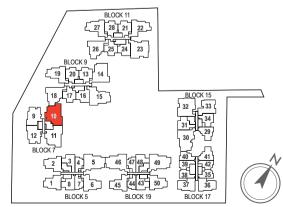

Water Closet W/D - Washer cum Dryer AC - Aircon Ledge

All plans are subjected to amendments as may be approved by the relevant authorities. Floor areas are approximate measurements and are subjected to final survey.

The balcony shall not be enclosed unless with the approved screen. For an illustration of the approved balcony screen, please refer to 'Annexure 1' of this brochure.



# **TYPE PH6**

4-BEDROOM + STUDY

172 sq m / (approx. 1851 sq ft)
INCLUSIVE OF 12 SQ M BALCONY, 5 SQ M AC LEDGE & 33 SQ M VOID
BLK 7 #05-10





LEGEND:

F - Fridge DB - Distribution Board WC - Water Closet W/D - Washer cum Dryer AC - Aircon Ledge

All plans are subjected to amendments as may be approved by the relevant authorities. Floor areas are approximate measurements and are subjected to final survey.



Key plan not to scale.

#### 4-BEDROOM

183 sq m / (approx. 1970 sq ft) INCLUSIVE OF 12 SQ M BALCONY, 6 SQ M AC LEDGE & 41 SQ M VOID BLK 11 #05-23





**UPPER PENTHOUSE** 

## **LOWER PENTHOUSE**



#### I EGEND

F - Fridge DB - Distribution Board WC - Water Closet W/D - Washer cum Dryer AC - Aircon Ledge

All plans are subjected to amendments as may be approved by the relevant authorities. Floor areas are approximate measurements and are subjected to final survey.

The balcony shall not be enclosed unless with the approved screen. For an illustration of the approved balcony screen, please refer to 'Annexure 1' of this brochure.



# **SPECIFICATIONS**

#### 1. FOUNDATION

Reinforced concrete bored piles and/or reinforced concrete footings and/or raft foundation and/or driven piles.

##