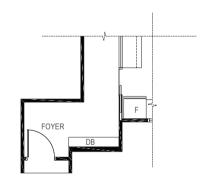

# BEDROOM 3 BEDROOM 4 BEDROOM 4 BEDROOM 4 BEDROOM 4 MASTER BEDROOM 4 FLEXI BATH 3 MASTER BATH MASTER BATH MASTER BATH MASTER BATH AC BEDROOM LEDGE FOYER DB

LEGEND:

F - Fridge DB - Distribution Board WC - Water Closet W/D - Washer cum Dryer AC - Aircon Ledge