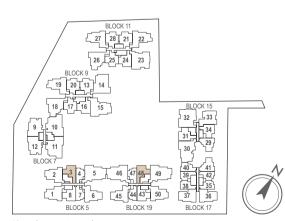

# **TYPE D1A**

# 4-BEDROOM

119 sq m / (approx. 1281 sq ft)
INCLUSIVE OF 12 SQ M BALCONY & 6 SQ M AC LEDGE

BLK 19 #02-49 #03-49

#04-49

# TYPE D1B

120 sq m / (approx. 1291 sq ft)
INCLUSIVE OF 12 SQ M BALCONY & 6 SQ M AC LEDGE

BLK 19 #02-46\*

#03-46\*

#04-46\*

(\*) MIRROR IMAGE

# TYPE D1C

120 sq m / (approx. 1291 sq ft)
INCLUSIVE OF 12 SQ M BALCONY & 6 SQ M AC LEDGE

BLK 5 #02-05

#03-05 #04-05

#05 0

#05-05

All plans are subjected to amendments as may be approved by the relevant authorities. Floor areas are approximate measurements and are subjected to final survey.

Key plan not to scale.