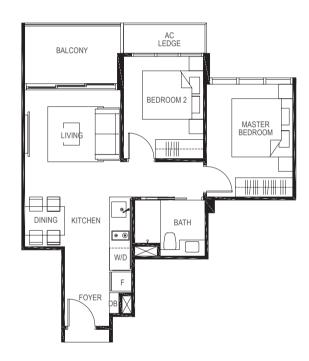

# TYPE B4

63 sq m / (approx. 678 sq ft)
INCLUSIVE OF 6 SQ M BALCONY & 3 SQ M AC LEDGE

BLK 15 #02-31

#03-31

#04-31 #05-31

BALCONY

BEDROOM 2

MASTER BEDROOM

DINING

W/D

KITCHEN

W/D

BATH

LEGEND:

F - Fridge DB - Distribution Board WC - Water Closet W/D - Washer cum Dryer AC - Aircon Ledge

All plans are subjected to amendments as may be approved by the relevant authorities. Floor areas are approximate measurements and are subjected to final survey.