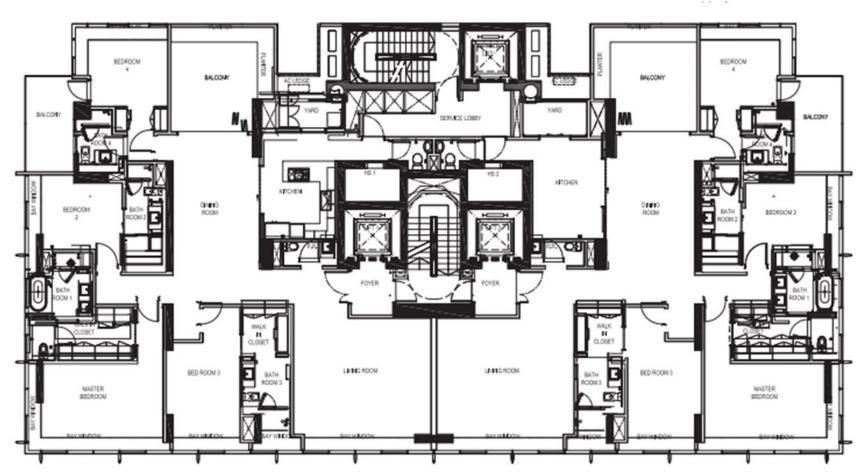

# LAYOUT PLAN - 3 Bedroom (2,831sqft)

Apartment #01

**Apartment #02** 

5th-23rd Storey

# LAYOUT PLAN – 4 Bedroom (3,057sqft)

**Apartment #01** 

Apartment #02

25<sup>th</sup>-33<sup>rd</sup> Storey