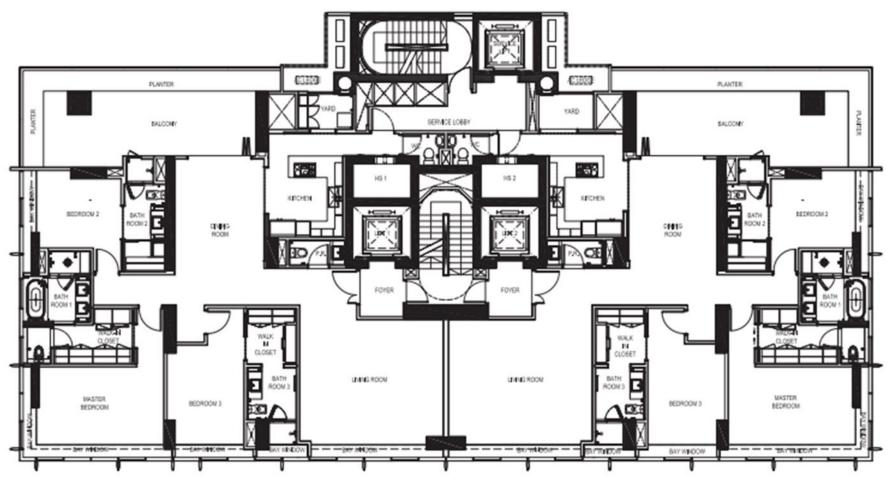

# LAYOUT PLAN - 3 Bedroom (2,831sqft)

Apartment #01

**Apartment #02** 

5th-23rd Storey