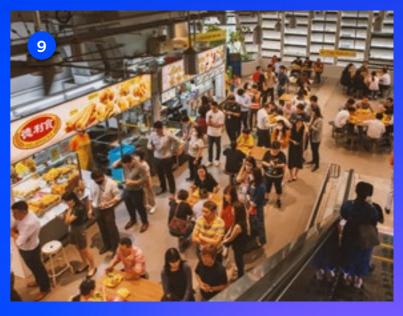

- 1 Rhubarb
- 2 Brasserie Gavroche
- 3 BAM! Restaurant
- 4 Junior the Pocket Bar
- 5 ANJU
- 6 Levant

- 7 Tanjong Pagar Plaza Market & Food Centre
- 8 Maxwell Food Centre
- 9 Market Street Hawker Centre