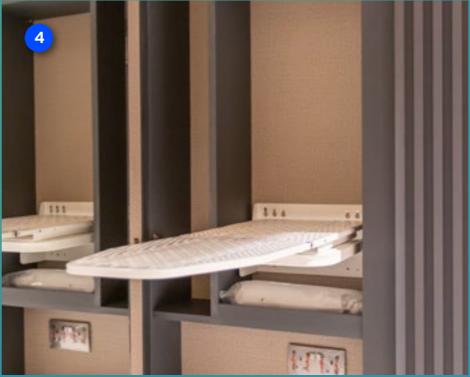

#### FLIP / SWITCH

#### FLIP / SWITCH

FLIP / SWITCH units are designed with innovative, transformable furniture. Each permutation flips and switches to facilitate highly flexible and versatile living spaces. With every variation constantly adapting to the dynamic needs of the multi-hyphenate dweller.

#### SPACE AS DYNAMIC AS YOU ARE

A home should adapt to the way you live. Not the other way round. In the city living of TMW Maxwell, we have designed clever spaces that flip/switch from day to night, live to work, for one person to a party of many.

- 1 Movable Wardrobe with Flip-Down Study Table
- 2 Queen Size Murphy Bed with integrated Sofa
- 3 Balcony Flip-Down Table

- Integrated Flip-Down Ironing Board
- 5 Pull-out Counter in Laminate Finish complete with Cutlery Tray