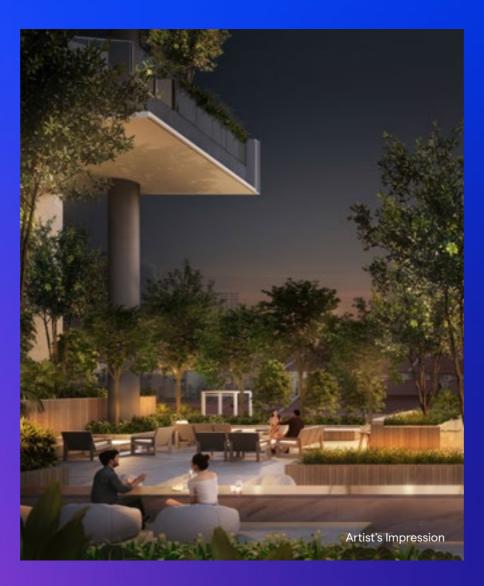

#### 4 - 20<sup>TH</sup> STOREY / PARK ON PARK

The green heart of Maxwell, accessible only by residents, is a focal point for you to socialise, connect, entertain and do it all. This is the Park on Park at TMW Maxwell.

#### **B1 / GATHER**

A cosy amphitheatre set within a green wall and shaded by lush canopy. Gather here as a meeting place, a breezy lunch spot, or a weekend performance stage.