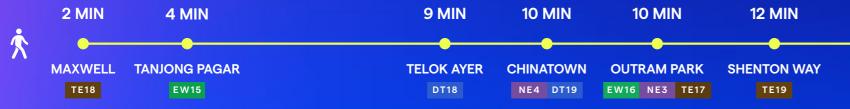

# 4 LINES, 5 PARKS, 6 MRT STATIONS ALL WITHIN YOUR DOORSTEP

TMW Maxwell is now better-connected than ever with 6 MRT stations within proximity. Right at the doorstep is Maxwell MRT which links up to the new Thomson-East Coast Line, while nearby Tanjong Pagar MRT takes you to key venues such as Raffles Place, City Hall and Bugis.

A wealth of parks and green spaces surround the development including a newly-built 6km cycling path. Paving the way for easy connectivity on both MRT and two wheels.

\*Time indicated is based on estimate from Google Maps