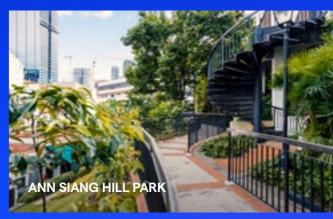

# 4 LINES, 5 PARKS, 6 MRT STATIONS ALL WITHIN YOUR DOORSTEP

TMW Maxwell is now better-connected than ever with 6 MRT stations within proximity. Right at the doorstep is Maxwell MRT which links up to the new Thomson-East Coast Line, while nearby Tanjong Pagar MRT takes you to key venues such as Raffles Place, City Hall and Bugis.

A wealth of parks and green spaces surround the development including a newly-built 6km cycling path. Paving the way for easy connectivity on both MRT and two wheels.

\*Time indicated is based on estimate from Google Maps

#### A PLACE OF MANY GREAT STREETS

With great streets all around, there is always an adventure waiting to be discovered around every corner. The whole hood really is your playground.

- Apple
- 2 Lululemon
- 3 Gokoku Japanese Bakery