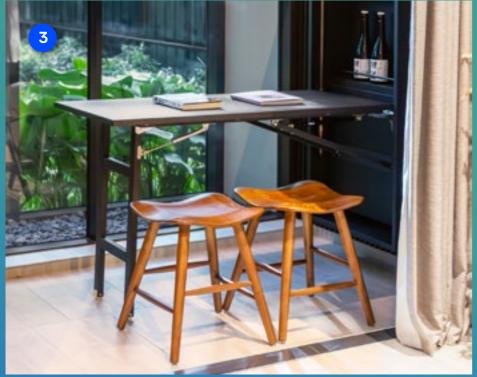

#### FLIP / SWITCH

#### FLIP / SWITCH

FLIP / SWITCH units are designed with innovative, transformable furniture. Each permutation flips and switches to facilitate highly flexible and versatile living spaces. With every variation constantly adapting to the dynamic needs of the multi-hyphenate dweller.

#### SPACE AS DYNAMIC AS YOU ARE

A home should adapt to the way you live. Not the other way round. In the city living of TMW Maxwell, we have designed clever spaces that flip/switch from day to night, live to work, for one person to a party of many.

- 1 Movable Wardrobe with Flip-Down Study Table
- 2 Queen Size Murphy Bed with integrated Sofa
- 3 Balcony Flip-Down Table

- Integrated Flip-Down Ironing Board
- 5 Pull-out Counter in Laminate Finish complete with Cutlery Tray