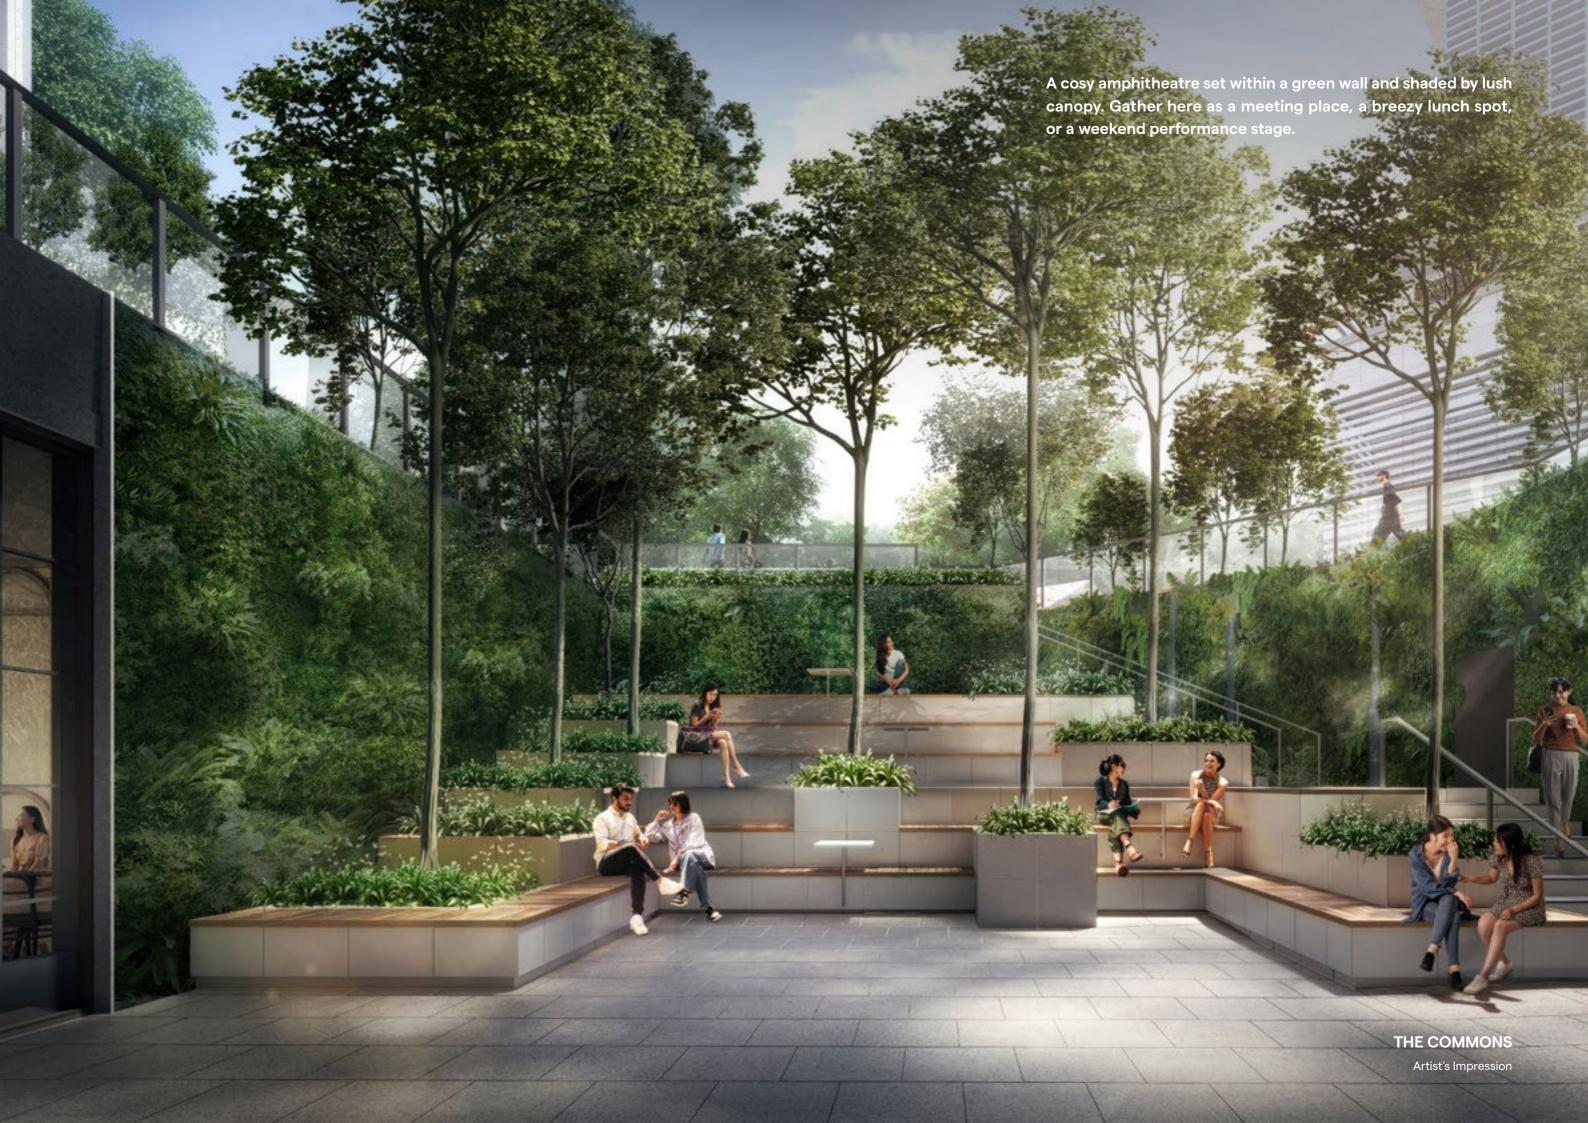

#### **B1 / GATHER**

A cosy amphitheatre set within a green wall and shaded by lush canopy. Gather here as a meeting place, a breezy lunch spot, or a weekend performance stage.