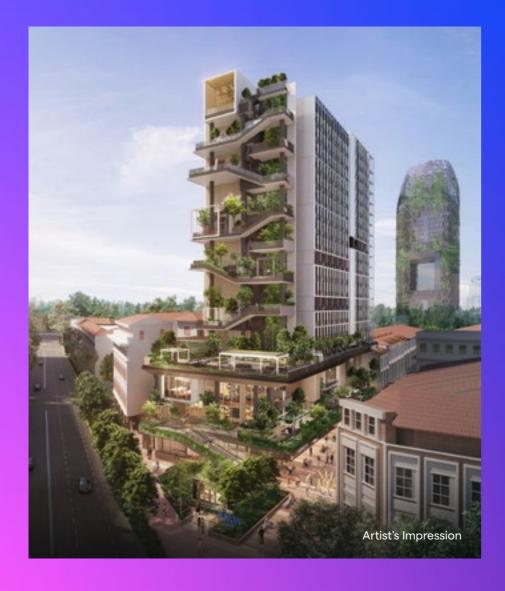

#### THE COURTYARD

**Courtyard Dining Festival Lawn** Courtyard Lounge Farm-to-Fork Garden

**Fitness Courtyard** Courtyard Garden

As lives and stories unravel at TMW Maxwell, a biophilic spectacle arises. Fronting the buzz of lively Maxwell Road are a series of vertically stacked gardens. Ascending from the pedestrian level in a breathtaking crescendo right up to the peak, these gardens are principally designed based on duality - versatile green spaces that adapt and change throughout any given day. While levels and amenities from the 4th storey onwards are exclusive to residents, the overall facade draws the admiration of all. Within it, a perfect synchrony of facilities, ambiences and spatial concepts.