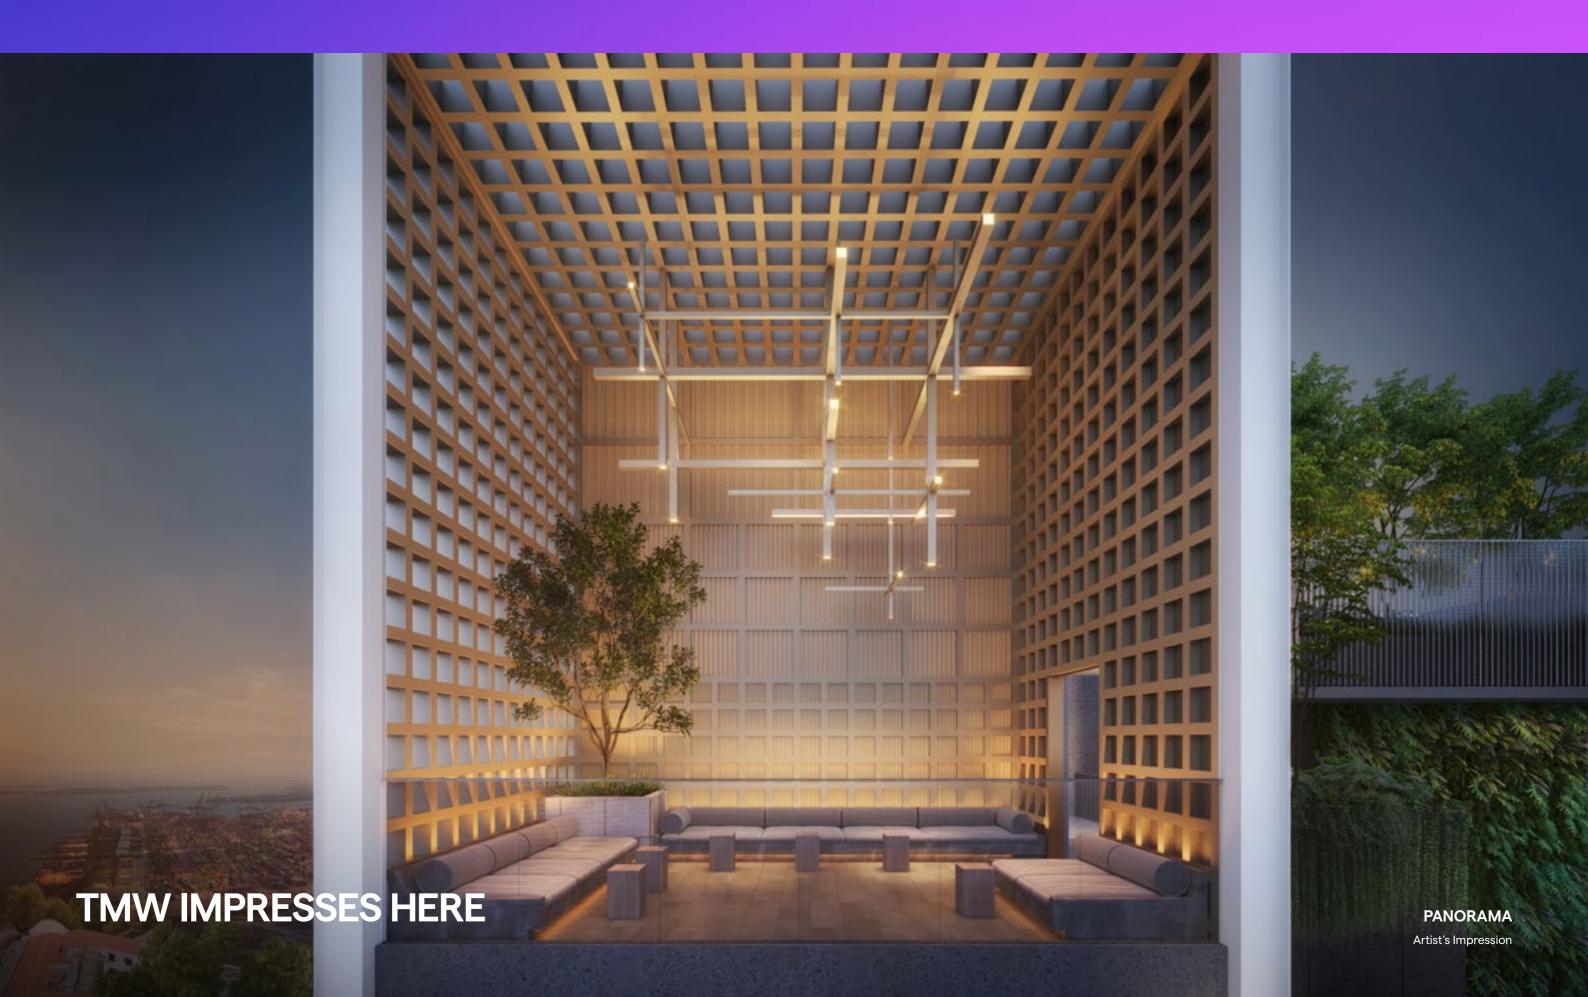

Panorama provides the perfect settings for hosting, impressing, or simply relaxing with your favourite wine, thanks to its impressive views from 20 storeys high.

Artist's Impression