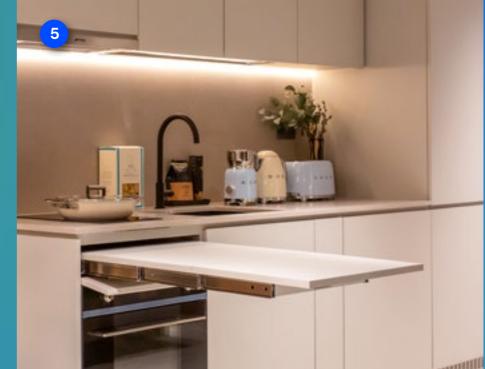

#### FLIP / SWITCH

#### FLIP / SWITCH

FLIP / SWITCH units are designed with innovative, transformable furniture. Each permutation flips and switches to facilitate highly flexible and versatile living spaces. With every variation constantly adapting to the dynamic needs of the multi-hyphenate dweller.

#### SPACE AS DYNAMIC AS YOU ARE

A home should adapt to the way you live. Not the other way round. In the city living of TMW Maxwell, we have designed clever spaces that flip/switch from day to night, live to work, for one person to a party of many.

- 1 Movable Wardrobe with Flip-Down Study Table
- 2 Queen Size Murphy Bed with integrated Sofa
- 3 Balcony Flip-Down Table

- Integrated Flip-Down Ironing Board
- 5 Pull-out Counter in Laminate Finish complete with Cutlery Tray