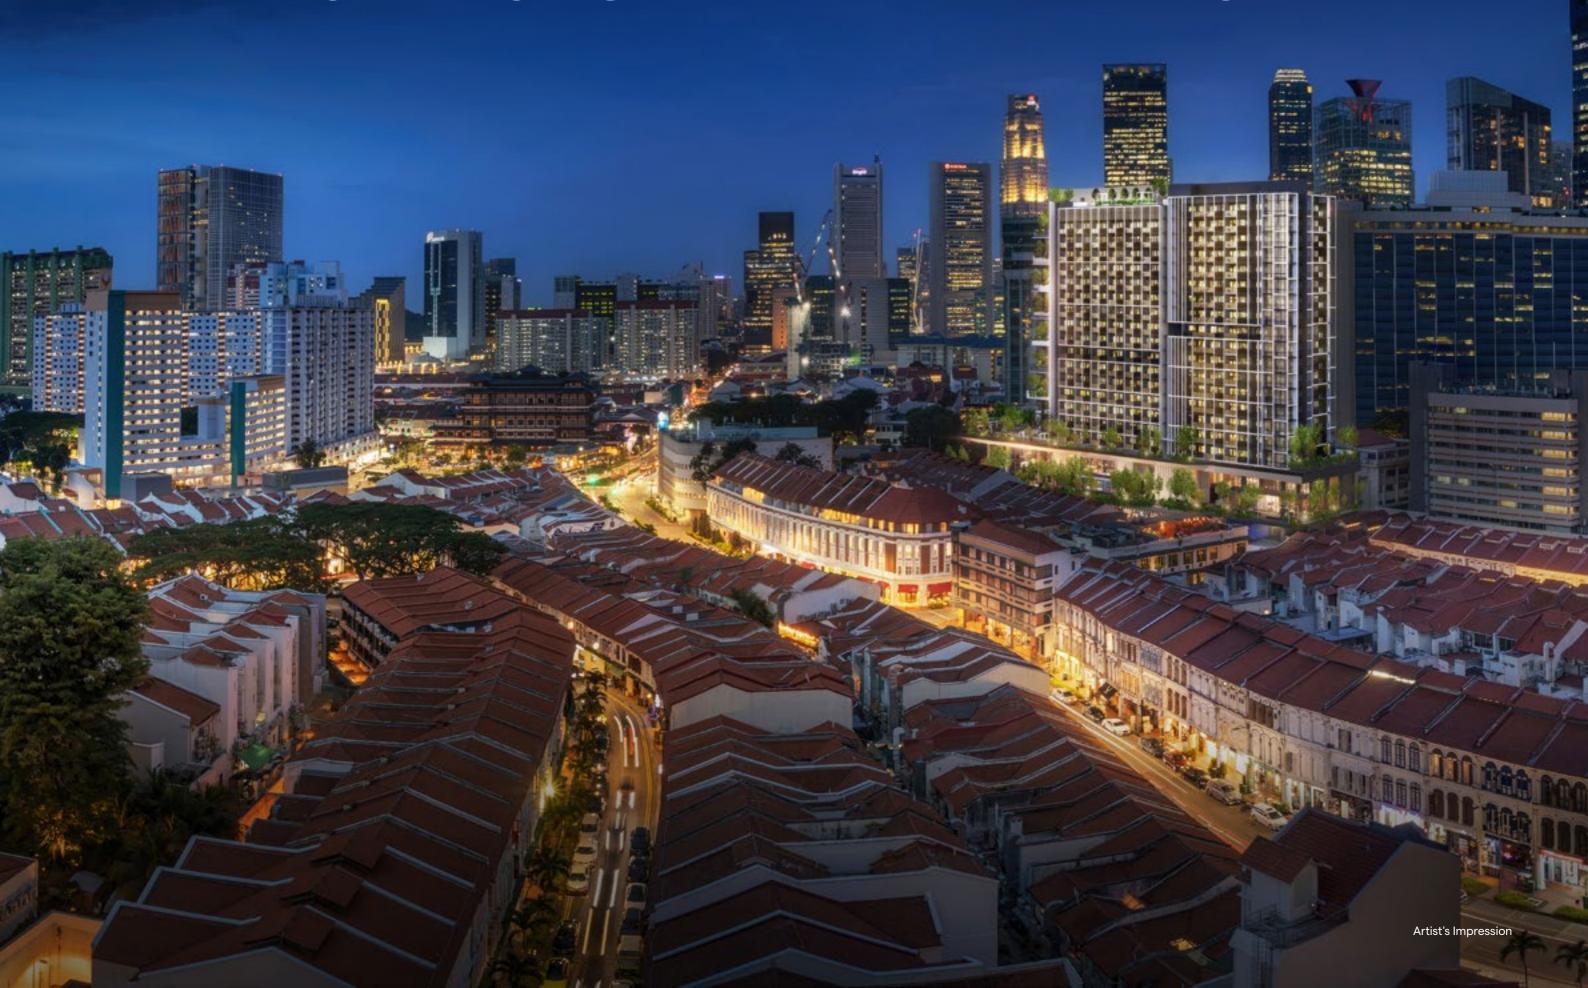

#### **MAXWELL ROAD TDY**

Present-day Maxwell Chambers is the world's first integrated dispute resolution complex with best-in-class facilities.

# 4 LINES, 5 PARKS, 6 MRT STATIONS ALL WITHIN YOUR DOORSTEP

TMW Maxwell is now better-connected than ever with 6 MRT stations within proximity. Right at the doorstep is Maxwell MRT which links up to the new Thomson-East Coast Line, while nearby Tanjong Pagar MRT takes you to key venues such as Raffles Place, City Hall and Bugis.

A wealth of parks and green spaces surround the development including a newly-built 6km cycling path. Paving the way for easy connectivity on both MRT and two wheels.

\*Time indicated is based on estimate from Google Maps