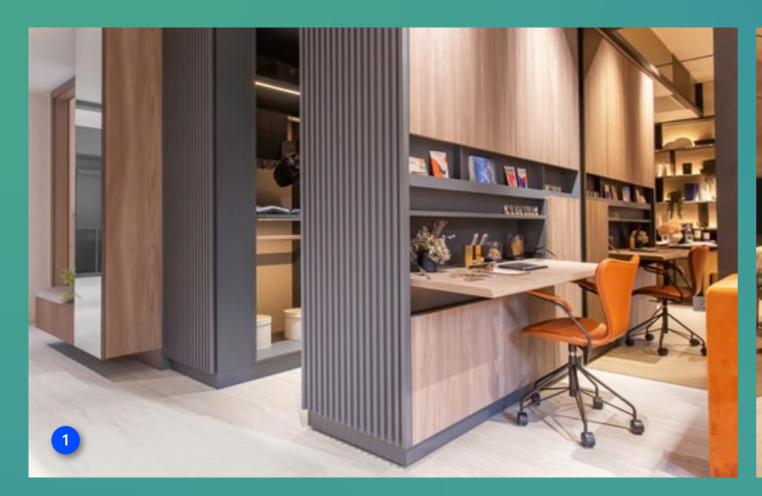

#### FLIP / SWITCH

#### FLIP / SWITCH

FLIP / SWITCH units are designed with innovative, transformable furniture. Each permutation flips and switches to facilitate highly flexible and versatile living spaces. With every variation constantly adapting to the dynamic needs of the multi-hyphenate dweller.

#### SPACE AS DYNAMIC AS YOU ARE

A home should adapt to the way you live. Not the other way round. In the city living of TMW Maxwell, we have designed clever spaces that flip/switch from day to night, live to work, for one person to a party of many.

- 1 Movable Wardrobe with Flip-Down Study Table
- 2 Queen Size Murphy Bed with integrated Sofa
- 3 Balcony Flip-Down Table

- Integrated Flip-Down Ironing Board
- 5 Pull-out Counter in Laminate Finish complete with Cutlery Tray