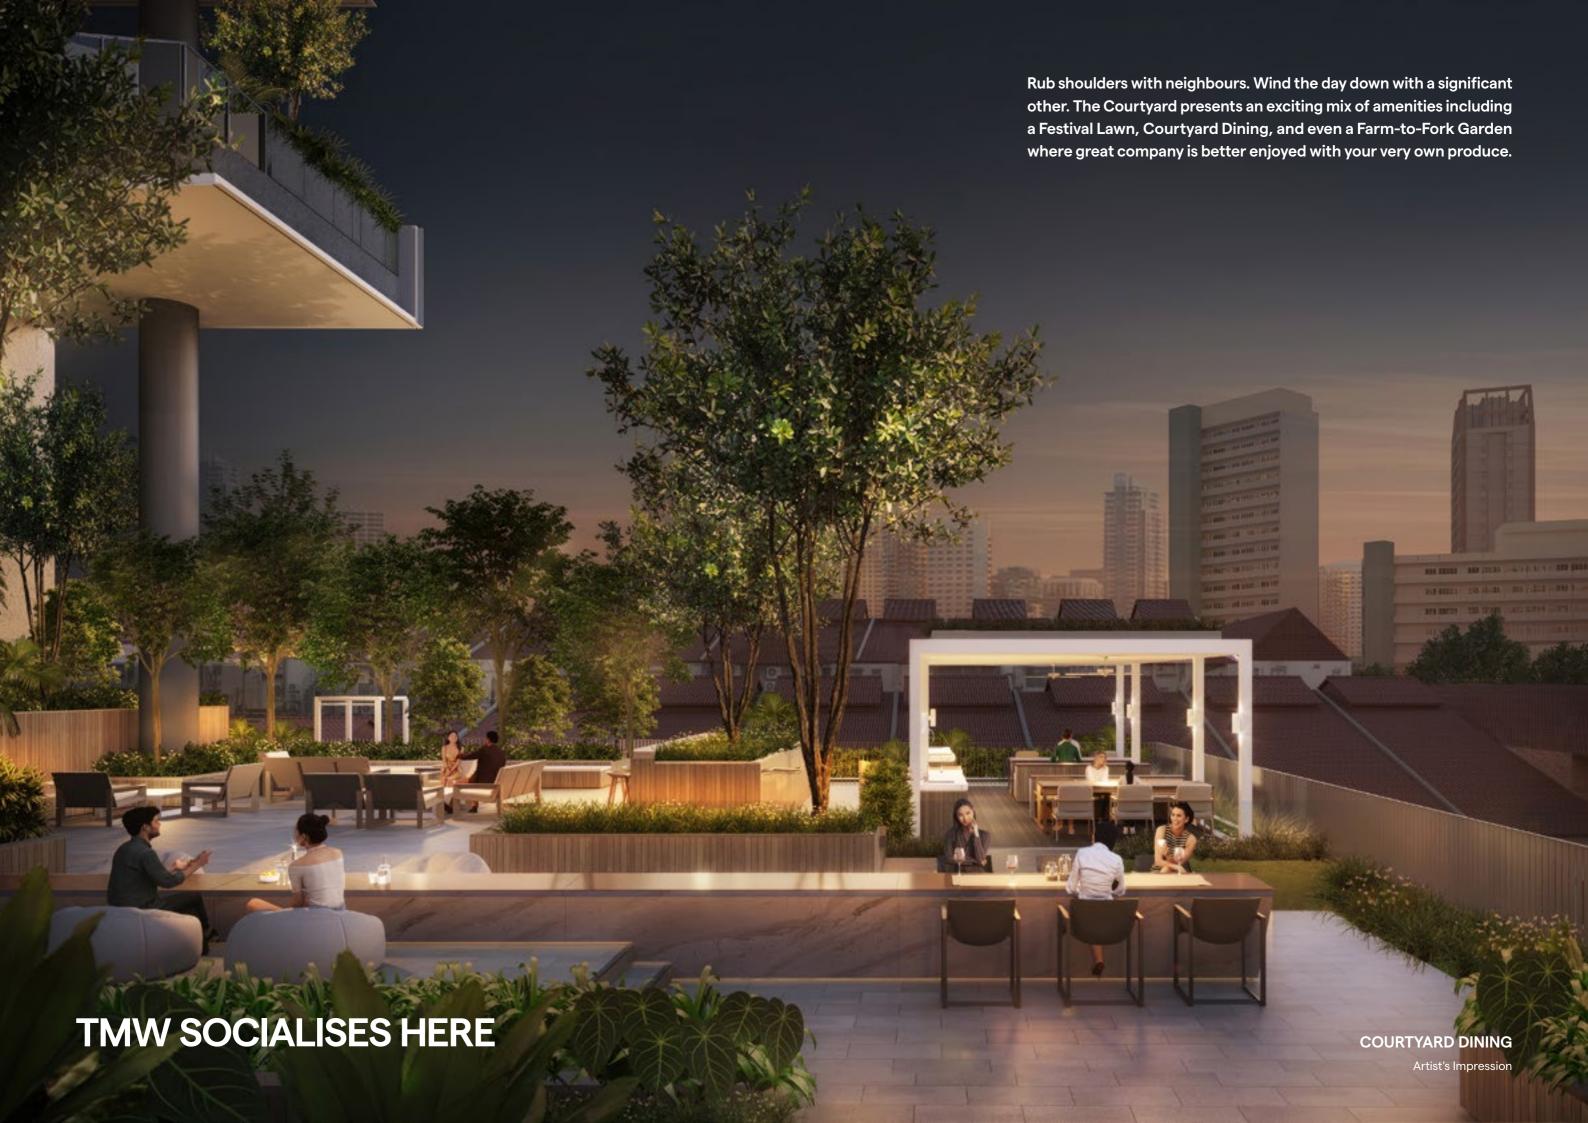

#### THE COURTYARD

**Courtyard Dining Festival Lawn** Courtyard Lounge Farm-to-Fork Garden

**Fitness Courtyard** Courtyard Garden

As lives and stories unravel at TMW Maxwell, a biophilic spectacle arises. Fronting the buzz of lively Maxwell Road are a series of vertically stacked gardens. Ascending from the pedestrian level in a breathtaking crescendo right up to the peak, these gardens are principally designed based on duality - versatile green spaces that adapt and change throughout any given day. While levels and amenities from the 4th storey onwards are exclusive to residents, the overall facade draws the admiration of all. Within it, a perfect synchrony of facilities, ambiences and spatial concepts.