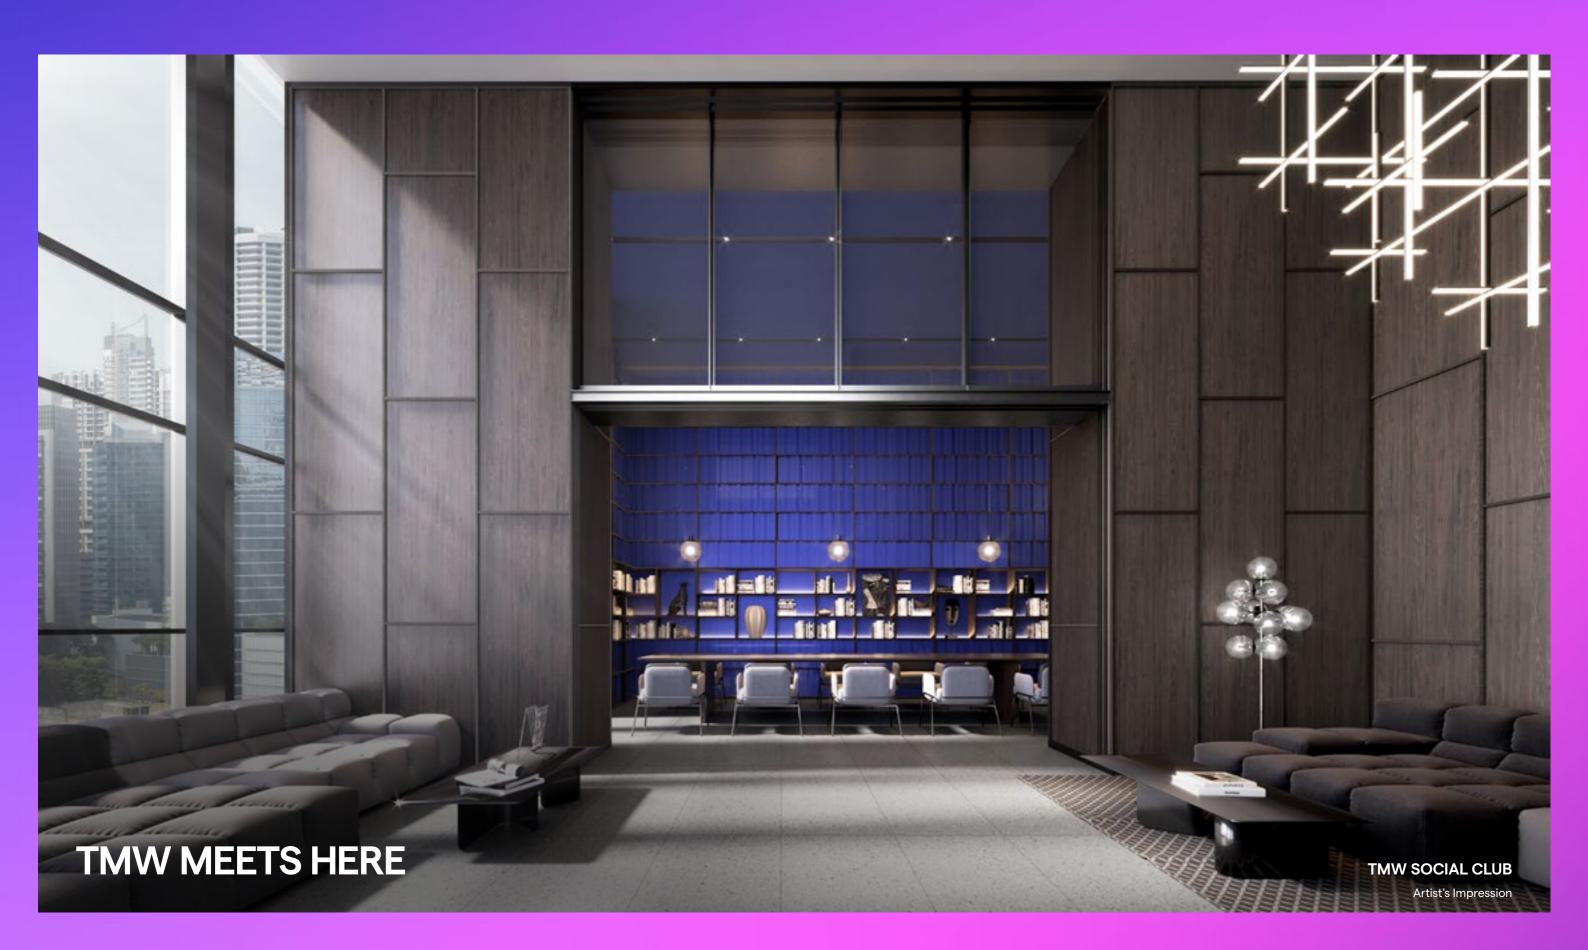

**Executive Lounge** 

6-7TH STOREY TMW STUDY

**Reading Alcove Working Lounge** 

Artist's Impression

Where you can feel exclusive yet, a sense of belonging. The TMW Social Club is a gateway to a private community made up of trendsetters, go-getters and of course, the multi-hyphenates of tomorrow.