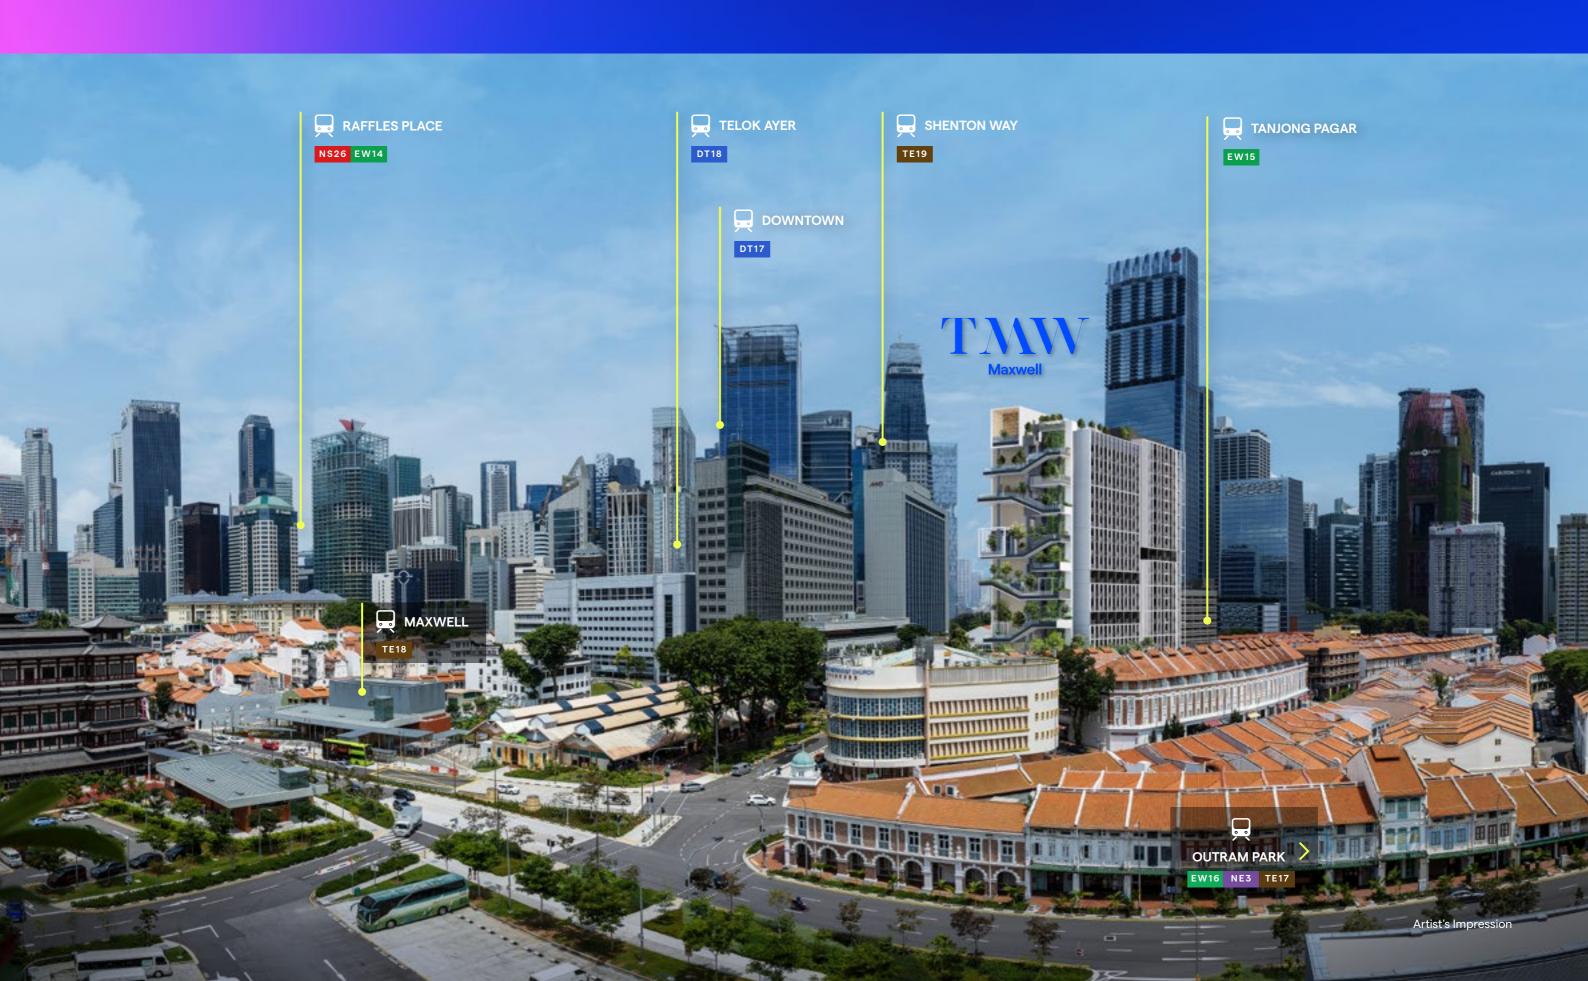

# 4 LINES, 5 PARKS, 6 MRT STATIONS ALL WITHIN YOUR DOORSTEP

TMW Maxwell is now better-connected than ever with 6 MRT stations within proximity. Right at the doorstep is Maxwell MRT which links up to the new Thomson-East Coast Line, while nearby Tanjong Pagar MRT takes you to key venues such as Raffles Place, City Hall and Bugis.

A wealth of parks and green spaces surround the development including a newly-built 6km cycling path. Paving the way for easy connectivity on both MRT and two wheels.

\*Time indicated is based on estimate from Google Maps