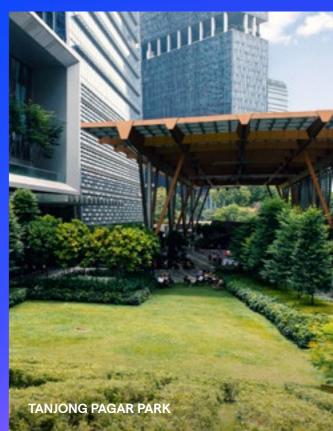

# 4 LINES, 5 PARKS, 6 MRT STATIONS ALL WITHIN YOUR DOORSTEP

TMW Maxwell is now better-connected than ever with 6 MRT stations within proximity. Right at the doorstep is Maxwell MRT which links up to the new Thomson-East Coast Line, while nearby Tanjong Pagar MRT takes you to key venues such as Raffles Place, City Hall and Bugis.

A wealth of parks and green spaces surround the development including a newly-built 6km cycling path. Paving the way for easy connectivity on both MRT and two wheels.

\*Time indicated is based on estimate from Google Maps

#### A PLACE OF MANY GREAT STREETS

With great streets all around, there is always an adventure waiting to be discovered around every corner. The whole hood really is your playground.

- Apple
- 2 Lululemon
- 3 Gokoku Japanese Bakery