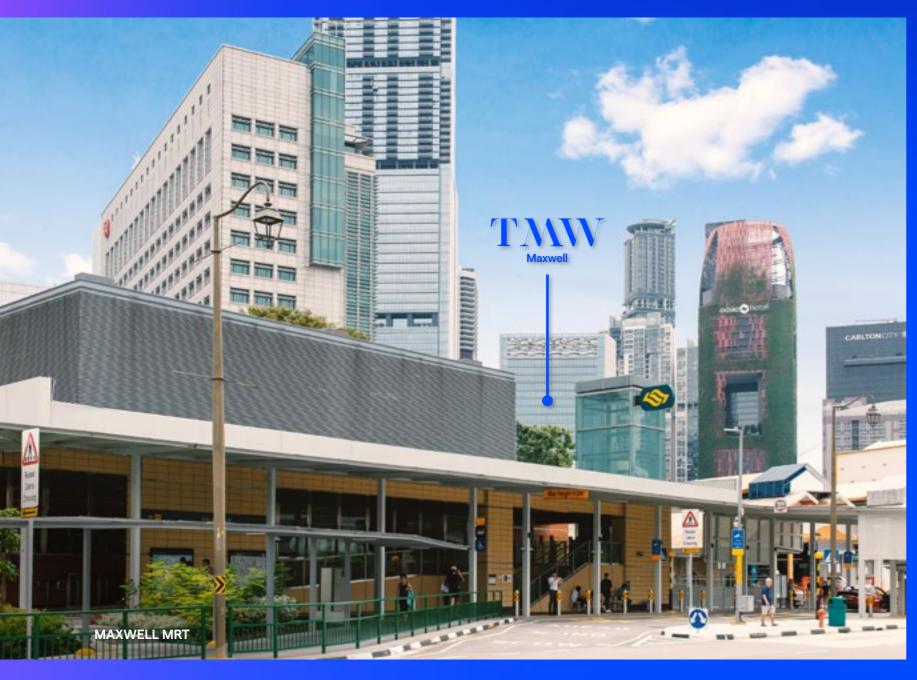

# 4 LINES, 5 PARKS, 6 MRT STATIONS ALL WITHIN YOUR DOORSTEP

TMW Maxwell is now better-connected than ever with 6 MRT stations within proximity. Right at the doorstep is Maxwell MRT which links up to the new Thomson-East Coast Line, while nearby Tanjong Pagar MRT takes you to key venues such as Raffles Place, City Hall and Bugis.