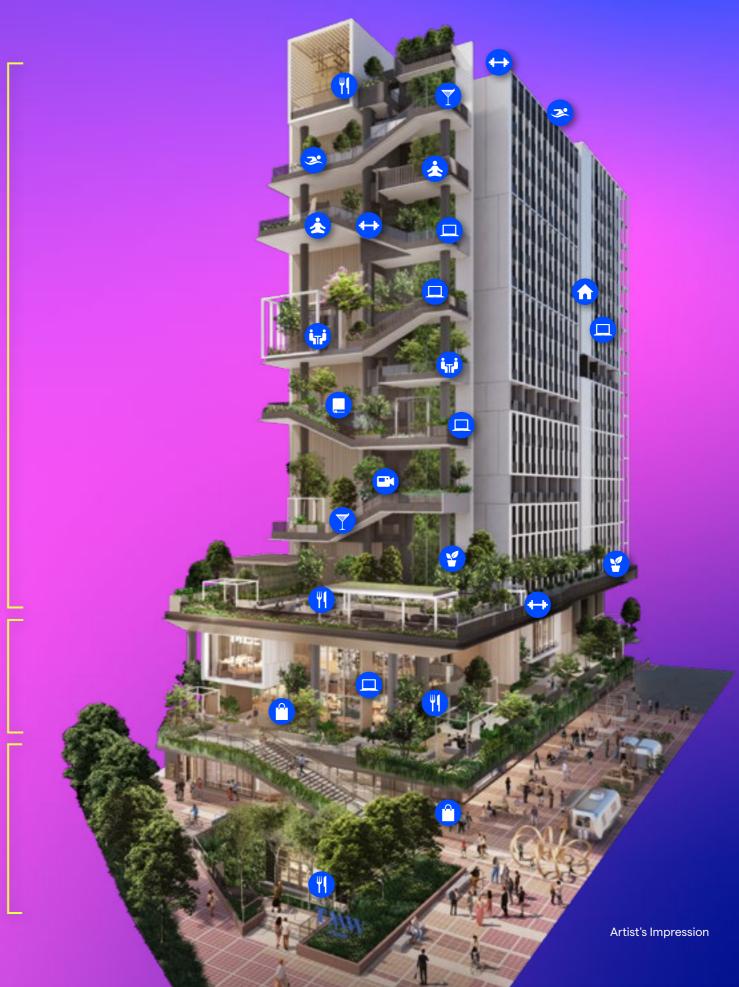

#### ROOF TMW HAVEN

**Sky Pavilion Outdoor Shower Sky Lounger Infinity Sky Pool** 

**Sky Deck** Sky Gym

15 - 16<sup>TH</sup> STOREY **SKY POOL** 

Lazy Deck Sky Jacuzzi **Outdoor Shower** 

12TH STOREY

**SOCIAL GARDEN** 

**TMW Social Club** Social Lounge **Social Blooms** 

9 - 10TH STOREY

#### **OUTDOOR LIVING ROOM**

**Breakout Pod** The Living Room Plug and Play

4TH STOREY

#### THE COURTYARD

**Courtyard Dining Festival Lawn** Courtyard Lounge Farm-to-Fork Garden

**Fitness Courtyard** Courtyard Garden

As lives and stories unravel at TMW Maxwell, a biophilic spectacle arises. Fronting the buzz of lively Maxwell Road are a series of vertically stacked gardens. Ascending from the pedestrian level in a breathtaking crescendo right up to the peak, these gardens are principally designed based on duality - versatile green spaces that adapt and change throughout any given day. While levels and amenities from the 4th storey onwards are exclusive to residents, the overall facade draws the admiration of all. Within it, a perfect synchrony of facilities, ambiences and spatial concepts.

Panorama

18 - 19<sup>TH</sup> STOREY **SKY BAR** 

**All-day Bar** Cocktail Bar

17TH STOREY **WELLNESS TERRACE** 

Wellness Deck

13<sup>™</sup> STOREY THE BAR LOUNGE

**Plug and Work** 

11<sup>™</sup> STOREY **DO-IT-ALL DECK** 

**Executive Lounge** 

6-7TH STOREY TMW STUDY

**Reading Alcove Working Lounge** 

Artist's Impression

Where you can feel exclusive yet, a sense of belonging. The TMW Social Club is a gateway to a private community made up of trendsetters, go-getters and of course, the multi-hyphenates of tomorrow.