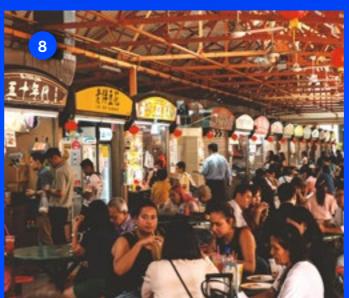

- 1 Rhubarb
- 2 Brasserie Gavroche
- 3 BAM! Restaurant
- 4 Junior the Pocket Bar
- 5 ANJU
- 6 Levant

- 7 Tanjong Pagar Plaza Market & Food Centre
- 8 Maxwell Food Centre
- 9 Market Street Hawker Centre