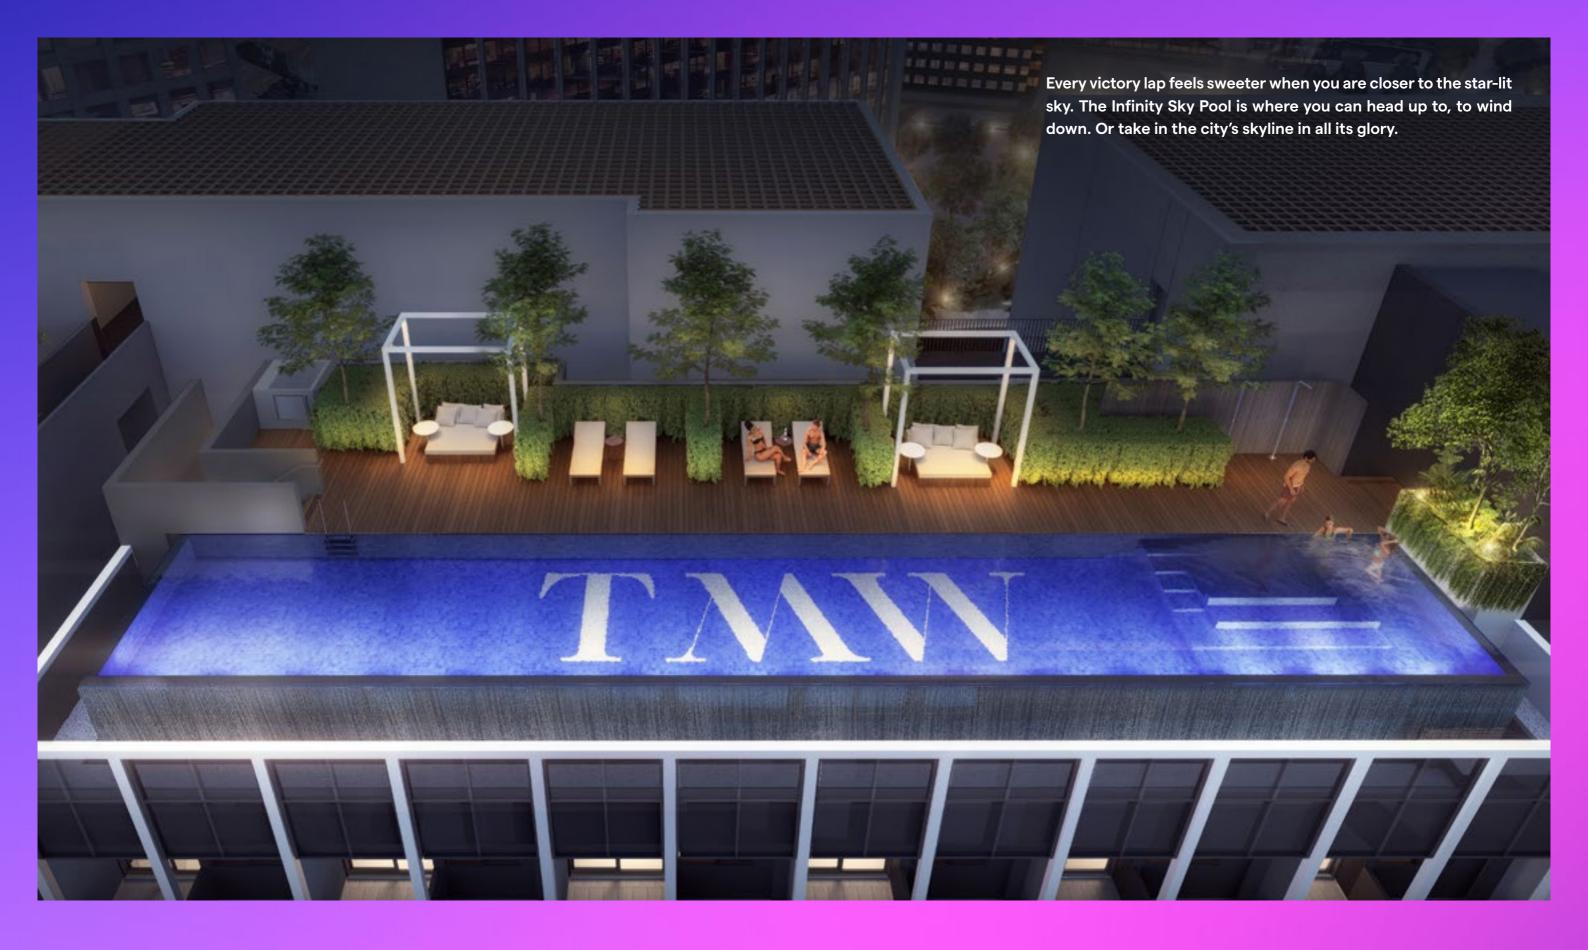

#### ROOF TMW HAVEN

**Sky Pavilion Outdoor Shower Sky Lounger Infinity Sky Pool** 

**Sky Deck** Sky Gym

15 - 16<sup>TH</sup> STOREY **SKY POOL** 

Lazy Deck Sky Jacuzzi **Outdoor Shower** 

12TH STOREY

**SOCIAL GARDEN** 