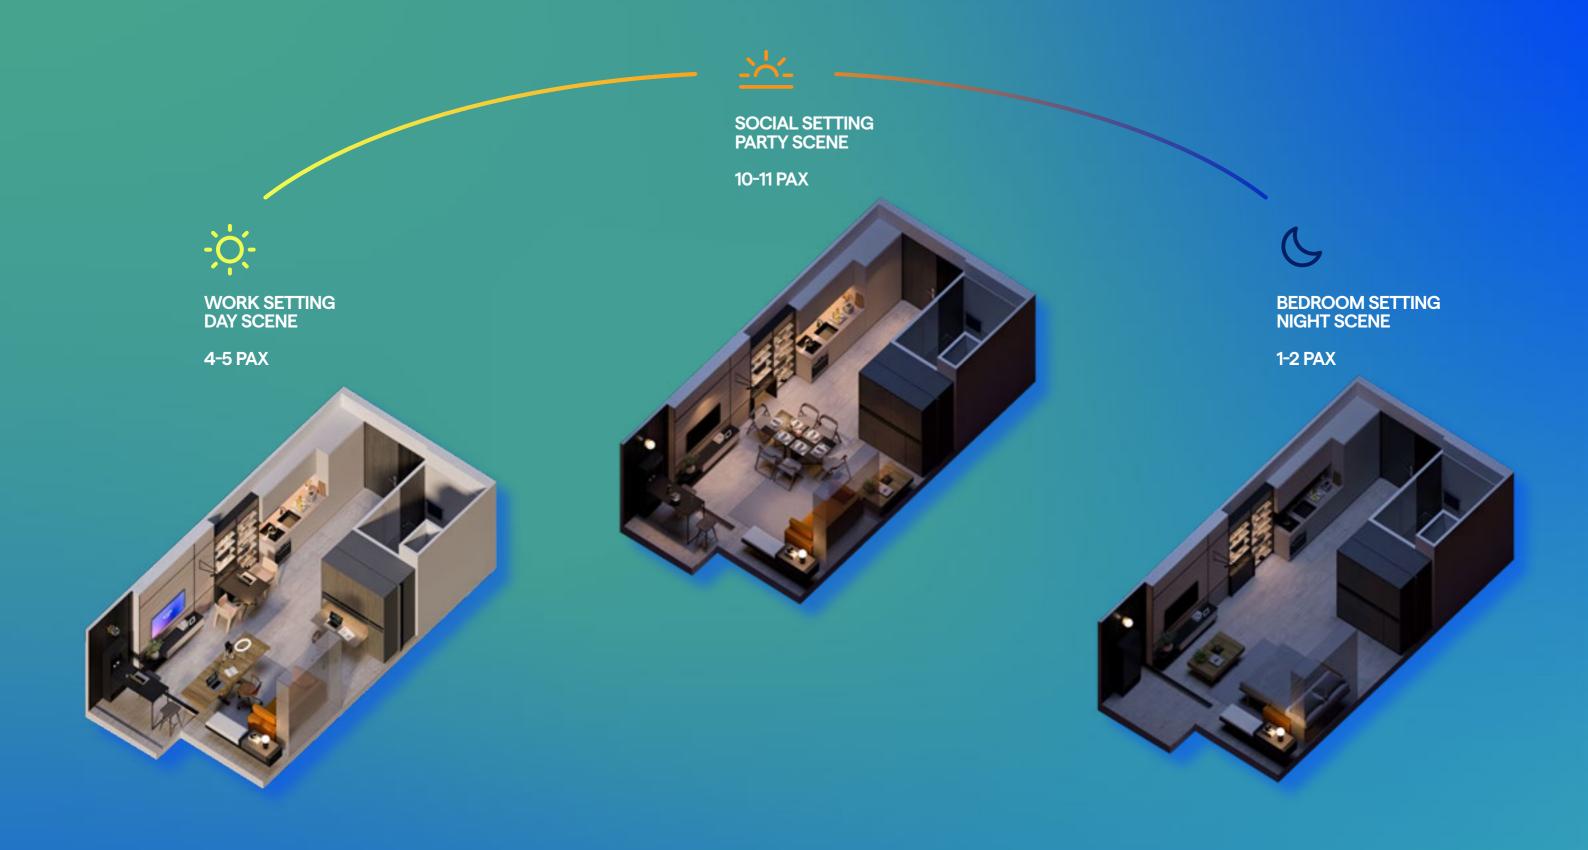

#### FLIP / SWITCH

#### FLIP / SWITCH

FLIP / SWITCH units are designed with innovative, transformable furniture. Each permutation flips and switches to facilitate highly flexible and versatile living spaces. With every variation constantly adapting to the dynamic needs of the multi-hyphenate dweller.

#### SPACE AS DYNAMIC AS YOU ARE

A home should adapt to the way you live. Not the other way round. In the city living of TMW Maxwell, we have designed clever spaces that flip/switch from day to night, live to work, for one person to a party of many.