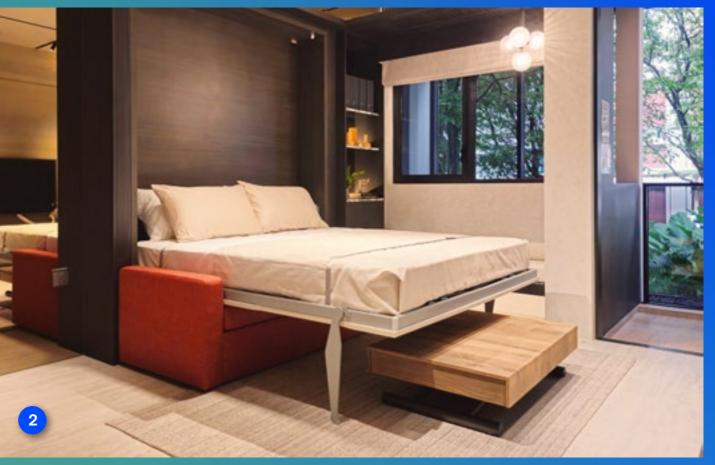

#### FLIP / SWITCH

#### FLIP / SWITCH

FLIP / SWITCH units are designed with innovative, transformable furniture. Each permutation flips and switches to facilitate highly flexible and versatile living spaces. With every variation constantly adapting to the dynamic needs of the multi-hyphenate dweller.

#### SPACE AS DYNAMIC AS YOU ARE

A home should adapt to the way you live. Not the other way round. In the city living of TMW Maxwell, we have designed clever spaces that flip/switch from day to night, live to work, for one person to a party of many.

- 1 Movable Wardrobe with Flip-Down Study Table
- 2 Queen Size Murphy Bed with integrated Sofa
- 3 Balcony Flip-Down Table

- Integrated Flip-Down Ironing Board
- 5 Pull-out Counter in Laminate Finish complete with Cutlery Tray